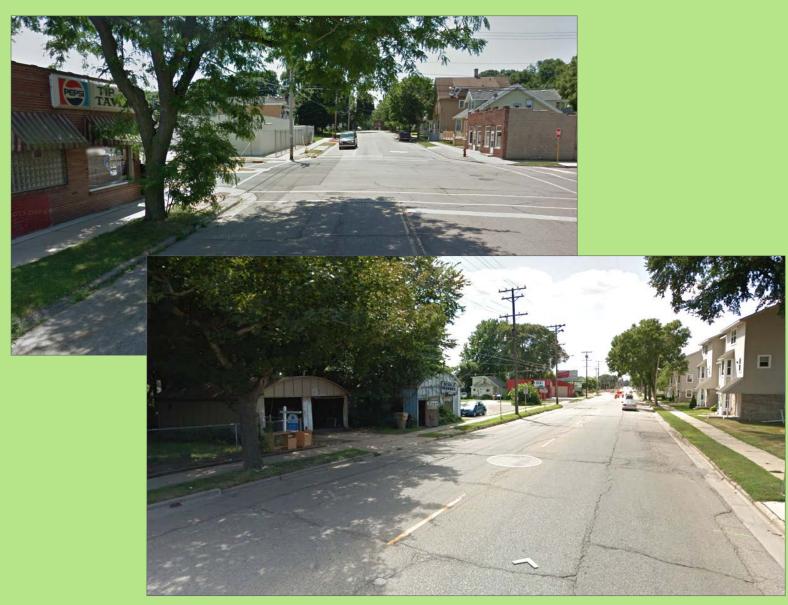

### **Area 1** Union Corners NW & SW Corners: *Potential Changes*

Which site layouts, building designs, building materials, and other elements do you like? Dislike? Please explain why. What's missing?

**Area 2** Emerson Elementary Playground: *Existing* 