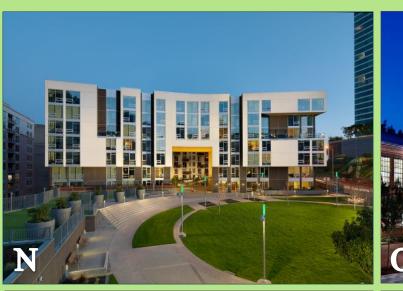

### **Area 1** Union Corners NW & SW Corners: *Potential Changes*

Which site layouts, building designs, building materials, and other elements do you like? Dislike? Please explain why. What's missing?

**Area 2** Emerson Elementary Playground: *Existing* 