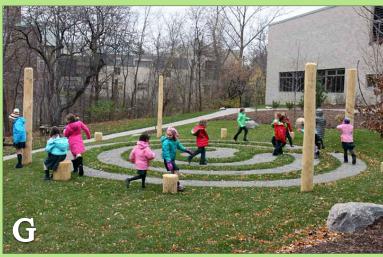

## **Area 2** Emerson Elementary Playground: *Potential Changes*

Which elements of these examples do you like? Dislike? What's missing? Please explain.

**Area 3** E. Washington/First St: *Existing* 