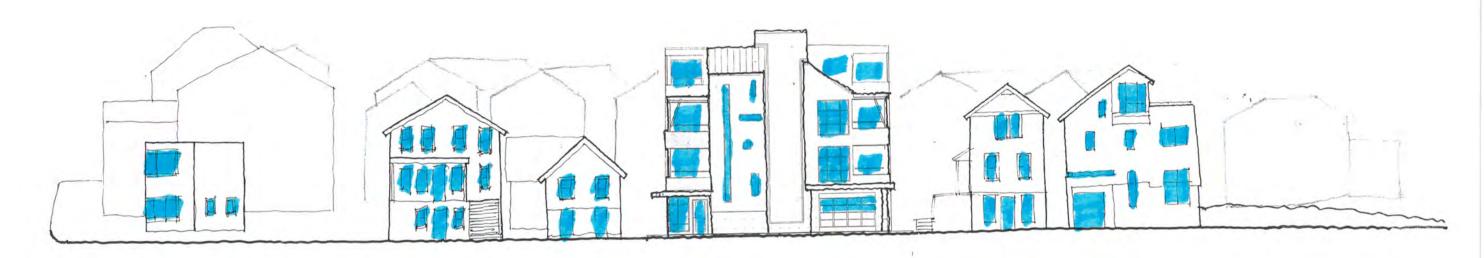

st Elevation



South Elevation



East Elevation





North Elevation



View of Proposed Trellis



Proposed Exterior Elevation - WEST









North Elevation

West Elevation

Proposed Exterior Elevations



#### **Exterior Materials**

#### SIDING:

Fiber cement siding (3" & 6") Smooth face fiber cement panels Reclaimed wood

WINDOWS Aluminum clad wood

ROOFING Standing-seam metal EPDM (single membrane)





South Elevation

East Elevation

**Exterior Elevations** 



#### **Exterior Materials**

SIDING:

Fiber cement siding (3" & 6") Smooth face fiber cement panels Reclaimed wood

WINDOWS Aluminum clad wood

ROOFING Standing-seam metal EPDM (single membrane)



RENAISSANCE PROPERTY GROUP, LLC





.







Williamson Street Elevation









÷.

WILLIAMSON ST. ELEVATION



HEIGHT





# RHYTHM - SOLIDS AND VOIDS





RENAISSANCE PROPERTY GROUP, LLC



MATERIALS

1

4





· EXPOSED CONCRETE 2 · ALUMINUM CLAD. WOOD WINDOWS 3 . FIBER CEMENT SIPING (\$ WOOD) OMETAL PAHEL SIDING





ROOF



RENAISSANCE PROPERTY GROUP, LLC



# RHYTHM - MASSES AND SPACES



RENAISSANCE PROPERTY GROUP, LLC





## DIRECTIONAL EXPRESSIONS







SIMILAR / COMPATIBLE -



## MATERIALS, PATTERNS AND TEXTURES

· SIDING IS LINEAR (3" \$6" HTS.) & PANELIZED · WINDOWS ARE PUNCHED OPENINGS & DISTRIBUTED O EDGE PROFILES (COPINGS/EAVES) ARE 6" to 12" HT. O EXPOSED CONCRETE AT BASE OF BUILDING



Site Section









Williamson Street Level Plan





True North

































RENAISSANCE PROPERTY GROUP, LLC



True North

Proposed Roof Plan