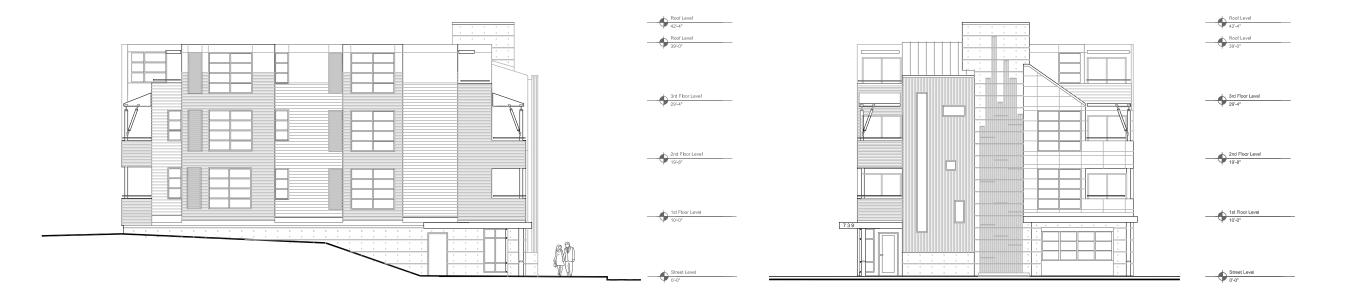

August 6, 2014

Mr. Stephen Mar-Pohl InSite Consulting Architects 115 E Main St Madison, WI 53703

Re: Certificate of Appropriateness for 739 Williamson Street

Mr. Mar-Pohl,

At its meeting on August 4, 2014 the Madison Landmarks Commission reviewed, in accordance with the Madison General Ordinances pertaining to provisions of the Landmarks Ordinance, your plans to construct a new structure located 739 (741) Williamson Street in the Third Lake Ridge Historic District. The Landmarks Commission voted to approve the issuance of a Certificate of Appropriateness for the new construction with the condition of approval that the property owner continue to maintain the living wall. In addition, the Landmarks Commission voted to provide an advisory recommendation to the Plan Commission that the land division is appropriate in the historic district.

July 28, 2014

Stuart Levitan, Chair City of Madison Landmarks Commission

Dear Chairman Levitan,

The Marquette Neighborhood Association (MNA) supports Michael Matty's plans for the 740 Jenifer St. property. That includes renovation of the historic building on Jenifer St., division of the property into two lots (one on the Williamson St. side) and the present design for apartment building on the portion of the lot facing Williamson St. Mr. Matty has met with the MNA Preservation and Development Committee and the MNA Board of Directors. The neighborhood association had voted to support the project in May, and voted on the revised design of the apartment building at its July meeting. The Board's vote to support the project was unanimous.