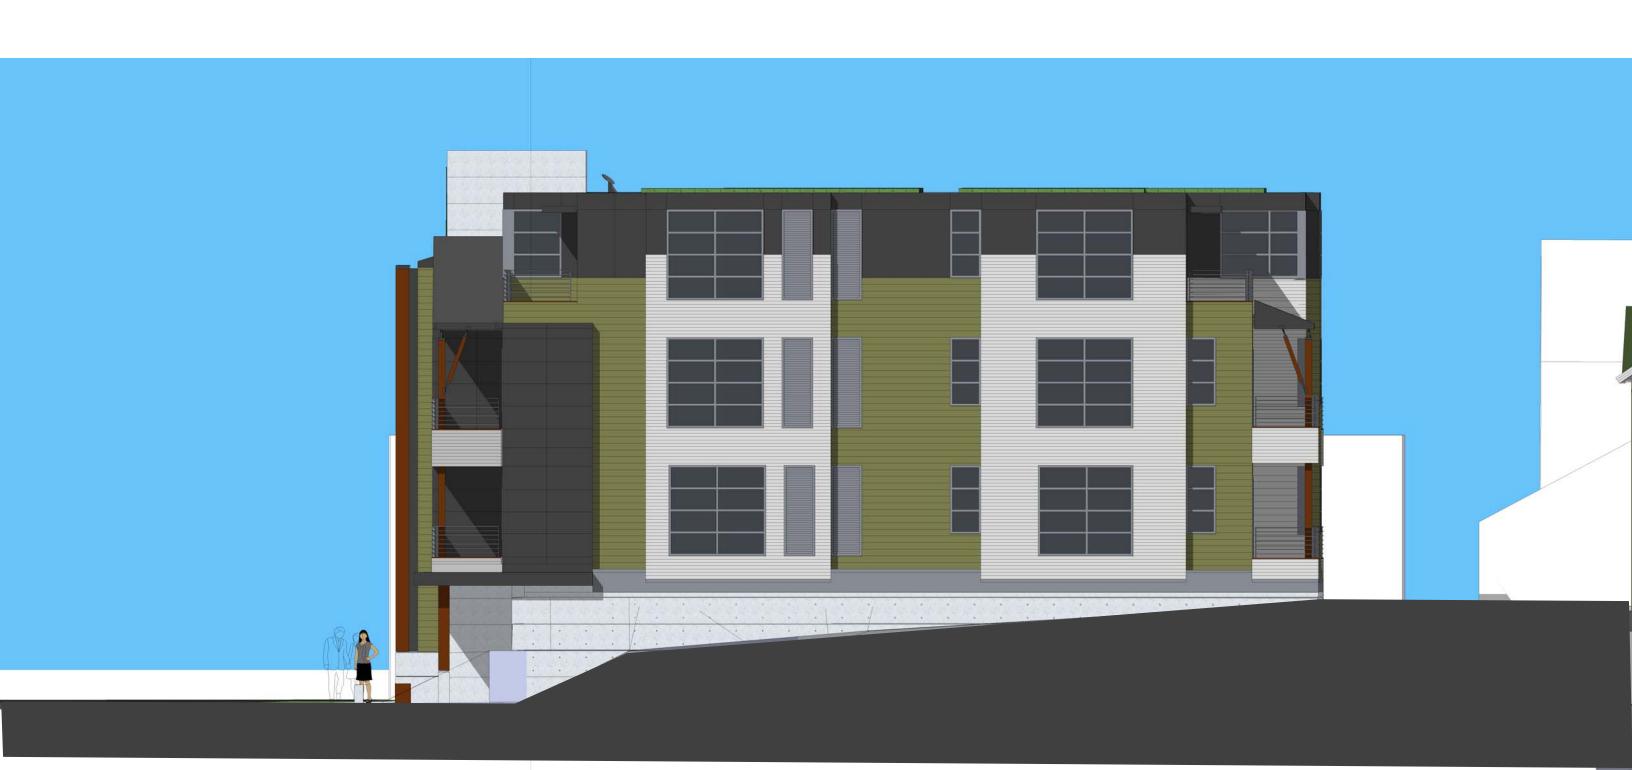

July 28, 2014

Stuart Levitan, Chair City of Madison Landmarks Commission

Dear Chairman Levitan,

The Marquette Neighborhood Association (MNA) supports Michael Matty's plans for the 740 Jenifer St. property. That includes renovation of the historic building on Jenifer St., division of the property into two lots (one on the Williamson St. side) and the present design for apartment building on the portion of the lot facing Williamson St. Mr. Matty has met with the MNA Preservation and Development Committee and the MNA Board of Directors. The neighborhood association had voted to support the project in May, and voted on the revised design of the apartment building at its July meeting. The Board's vote to support the project was unanimous.