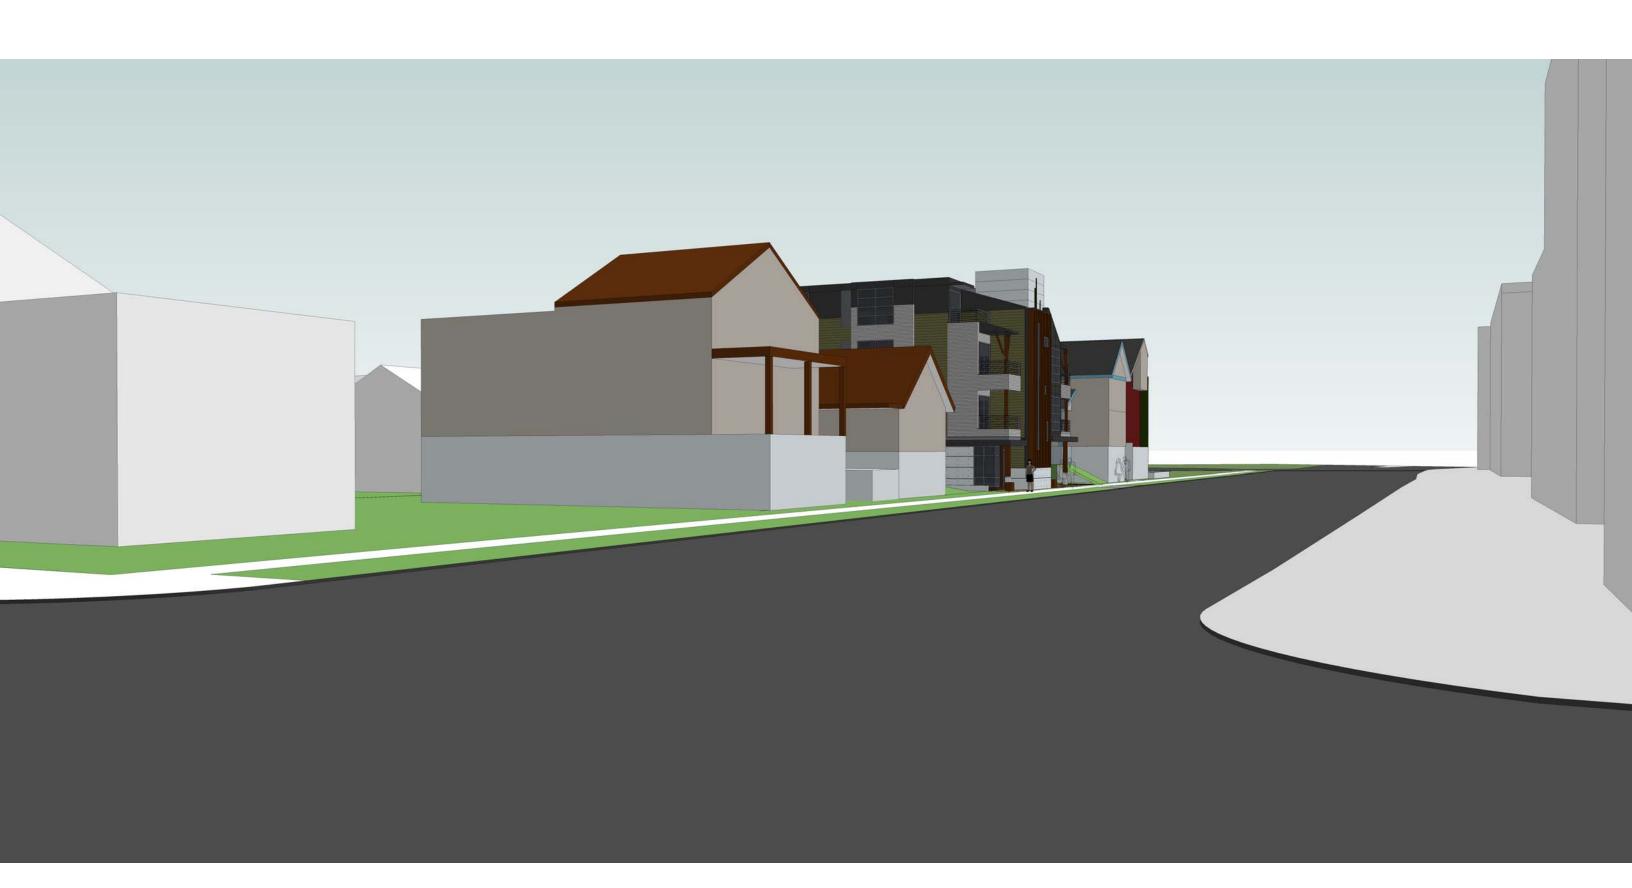

July 28, 2014

Stuart Levitan, Chair City of Madison Landmarks Commission

Dear Chairman Levitan,

The Marquette Neighborhood Association (MNA) supports Michael Matty's plans for the 740 Jenifer St. property. That includes renovation of the historic building on Jenifer St., division of the property into two lots (one on the Williamson St. side) and the present design for apartment building on the portion of the lot facing Williamson St. Mr. Matty has met with the MNA Preservation and Development Committee and the MNA Board of Directors. The neighborhood association had voted to support the project in May, and voted on the revised design of the apartment building at its July meeting. The Board's vote to support the project was unanimous.