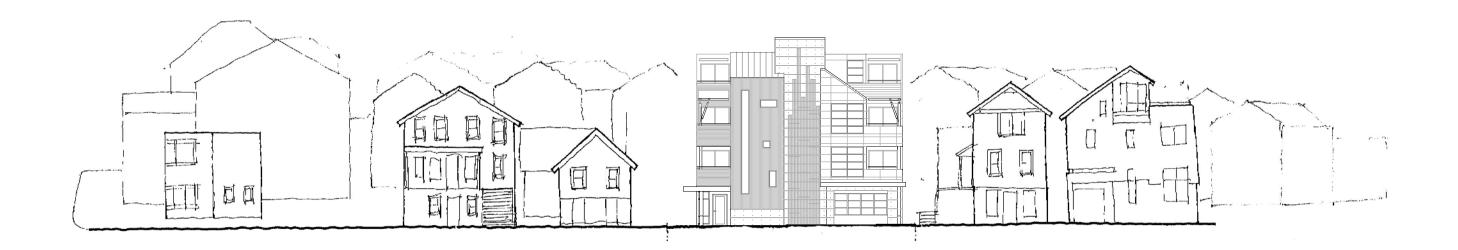

August 6, 2014

Mr. Stephen Mar-Pohl InSite Consulting Architects 115 E Main St Madison, WI 53703

Re: Certificate of Appropriateness for 739 Williamson Street

Mr. Mar-Pohl,

At its meeting on August 4, 2014 the Madison Landmarks Commission reviewed, in accordance with the Madison General Ordinances pertaining to provisions of the Landmarks Ordinance, your plans to construct a new structure located 739 (741) Williamson Street in the Third Lake Ridge Historic District. The Landmarks Commission voted to approve the issuance of a Certificate of Appropriateness for the new construction with the condition of approval that the property owner continue to maintain the living wall. In addition, the Landmarks Commission voted to provide an advisory recommendation to the Plan Commission that the land division is appropriate in the historic district.

July 28, 2014

Stuart Levitan, Chair City of Madison Landmarks Commission

Dear Chairman Levitan,

The Marquette Neighborhood Association (MNA) supports Michael Matty's plans for the 740 Jenifer St. property. That includes renovation of the historic building on Jenifer St., division of the property into two lots (one on the Williamson St. side) and the present design for apartment building on the portion of the lot facing Williamson St. Mr. Matty has met with the MNA Preservation and Development Committee and the MNA Board of Directors. The neighborhood association had voted to support the project in May, and voted on the revised design of the apartment building at its July meeting. The Board's vote to support the project was unanimous.