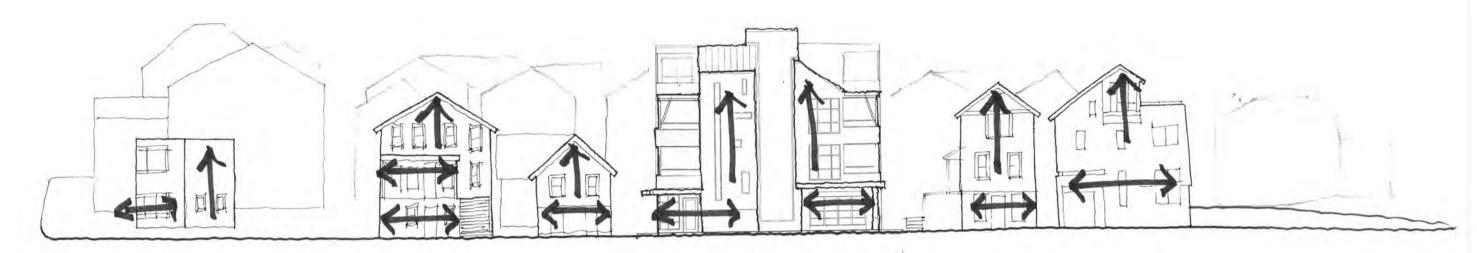

panels Reclaimed wood

WINDOWS Aluminum clad wood

ROOFING Standing-seam metal EPDM (single membrane)





South Elevation

East Elevation

**Exterior Elevations** 



#### **Exterior Materials**

SIDING:

Fiber cement siding (3" & 6") Smooth face fiber cement panels Reclaimed wood

WINDOWS Aluminum clad wood

ROOFING Standing-seam metal EPDM (single membrane)



RENAISSANCE PROPERTY GROUP, LLC





.







Williamson Street Elevation









÷.

WILLIAMSON ST. ELEVATION



HEIGHT





# RHYTHM - SOLIDS AND VOIDS





RENAISSANCE PROPERTY GROUP, LLC



MATERIALS

1

4





· EXPOSED CONCRETE 2 · ALUMINUM CLAD. WOOD WINDOWS 3 . FIBER CEMENT SIPING (\$ WOOD) OMETAL PAHEL SIDING





ROOF



RENAISSANCE PROPERTY GROUP, LLC



# RHYTHM - MASSES AND SPACES



RENAISSANCE PROPERTY GROUP, LLC





## DIRECTIONAL EXPRESSIONS







SIMILAR / COMPATIBLE -



## MATERIALS, PATTERNS AND TEXTURES

· SIDING IS LINEAR (3" \$6" HTS.) & PANELIZED · WINDOWS ARE PUNCHED OPENINGS & DISTRIBUTED O EDGE PROFILES (COPINGS/EAVES) ARE 6" to 12" HT. O EXPOSED CONCRETE AT BASE OF BUILDING



Site Section









Williamson Street Level Plan





True North

































RENAISSANCE PROPERTY GROUP, LLC



True North

Proposed Roof Plan