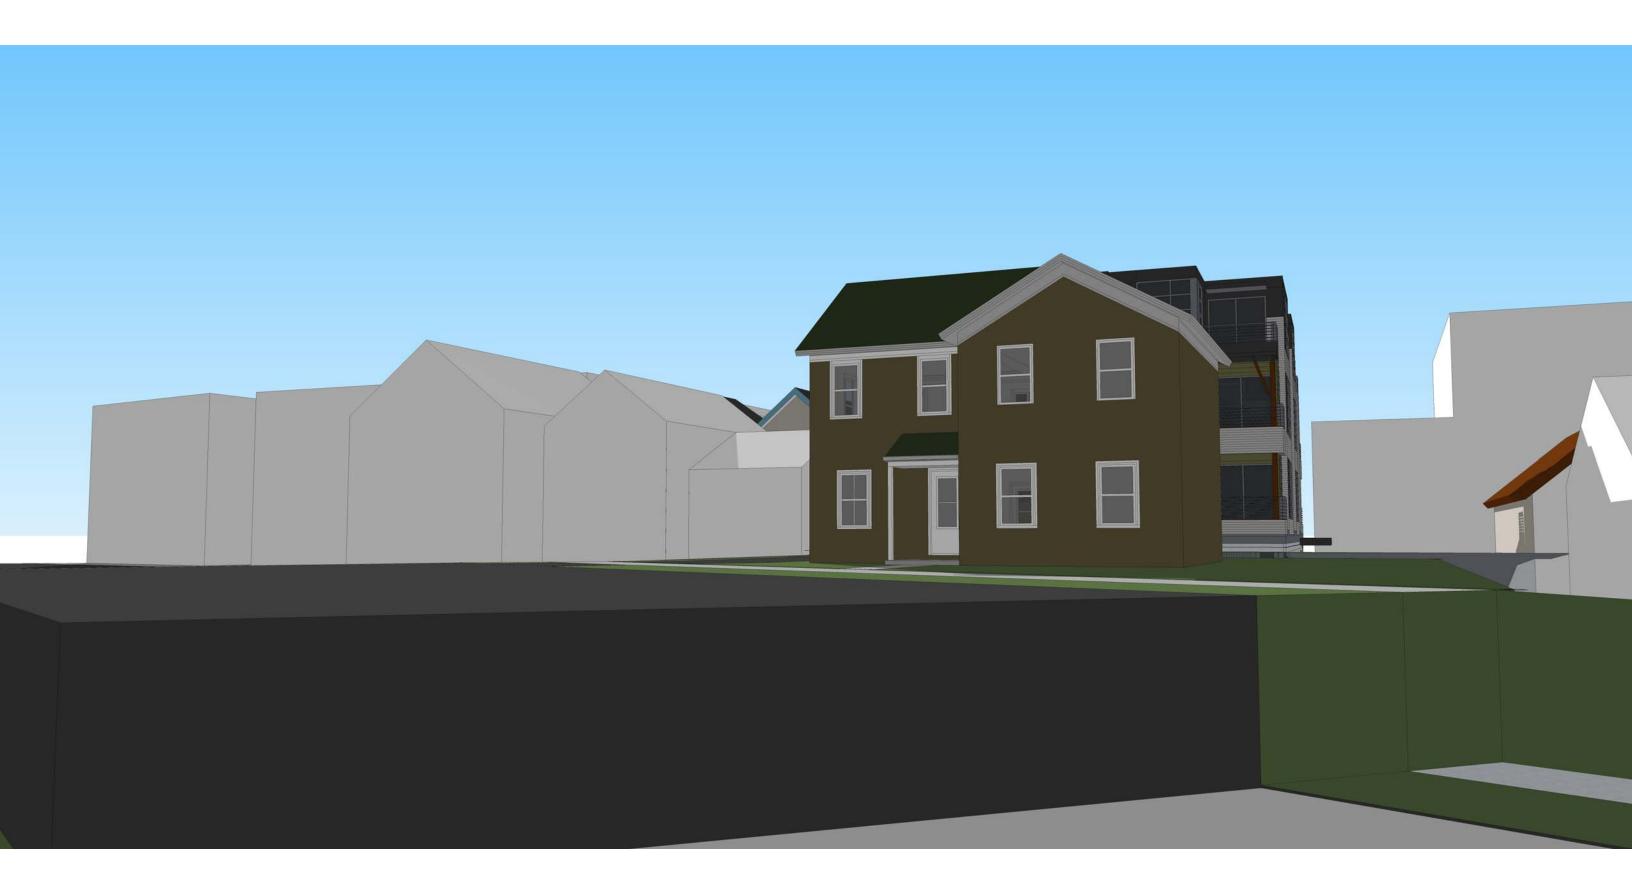

July 28, 2014

Stuart Levitan, Chair City of Madison Landmarks Commission

Dear Chairman Levitan,

The Marquette Neighborhood Association (MNA) supports Michael Matty's plans for the 740 Jenifer St. property. That includes renovation of the historic building on Jenifer St., division of the property into two lots (one on the Williamson St. side) and the present design for apartment building on the portion of the lot facing Williamson St. Mr. Matty has met with the MNA Preservation and Development Committee and the MNA Board of Directors. The neighborhood association had voted to support the project in May, and voted on the revised design of the apartment building at its July meeting. The Board's vote to support the project was unanimous.