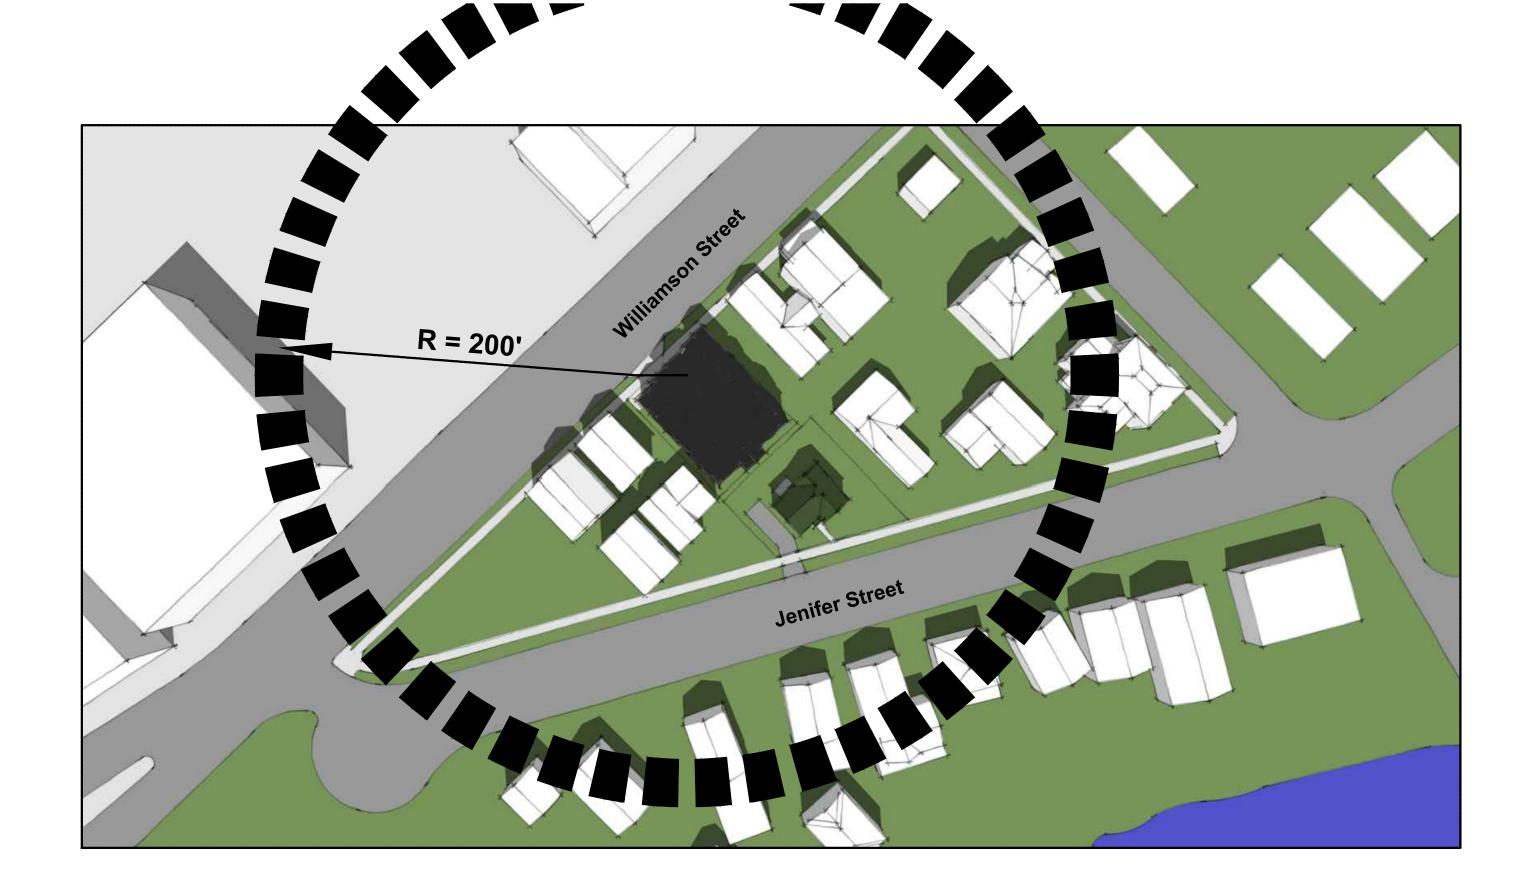

August 6, 2014

Mr. Stephen Mar-Pohl InSite Consulting Architects 115 E Main St Madison, WI 53703

Re: Certificate of Appropriateness for 739 Williamson Street

Mr. Mar-Pohl,

At its meeting on August 4, 2014 the Madison Landmarks Commission reviewed, in accordance with the Madison General Ordinances pertaining to provisions of the Landmarks Ordinance, your plans to construct a new structure located 739 (741) Williamson Street in the Third Lake Ridge Historic District. The Landmarks Commission voted to approve the issuance of a Certificate of Appropriateness for the new construction with the condition of approval that the property owner continue to maintain the living wall. In addition, the Landmarks Commission voted to provide an advisory recommendation to the Plan Commission that the land division is appropriate in the historic district.

July 28, 2014

Stuart Levitan, Chair City of Madison Landmarks Commission

Dear Chairman Levitan,

The Marquette Neighborhood Association (MNA) supports Michael Matty's plans for the 740 Jenifer St. property. That includes renovation of the historic building on Jenifer St., division of the property into two lots (one on the Williamson St. side) and the present design for apartment building on the portion of the lot facing Williamson St. Mr. Matty has met with the MNA Preservation and Development Committee and the MNA Board of Directors. The neighborhood association had voted to support the project in May, and voted on the revised design of the apartment building at its July meeting. The Board's vote to support the project was unanimous.