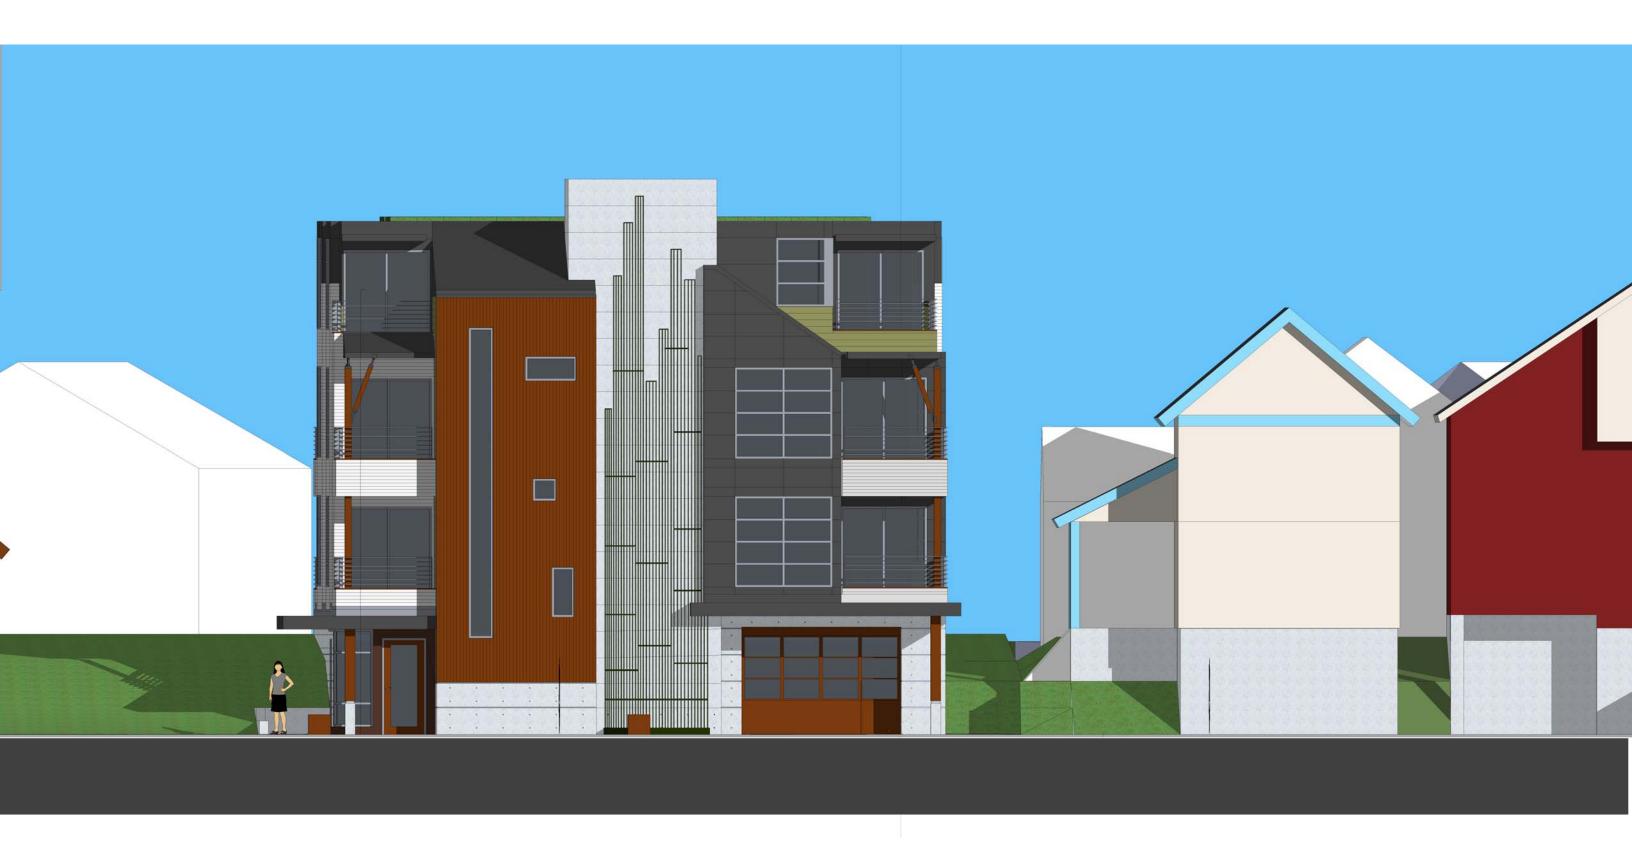

July 28, 2014

Stuart Levitan, Chair City of Madison Landmarks Commission

Dear Chairman Levitan,

The Marquette Neighborhood Association (MNA) supports Michael Matty's plans for the 740 Jenifer St. property. That includes renovation of the historic building on Jenifer St., division of the property into two lots (one on the Williamson St. side) and the present design for apartment building on the portion of the lot facing Williamson St. Mr. Matty has met with the MNA Preservation and Development Committee and the MNA Board of Directors. The neighborhood association had voted to support the project in May, and voted on the revised design of the apartment building at its July meeting. The Board's vote to support the project was unanimous.