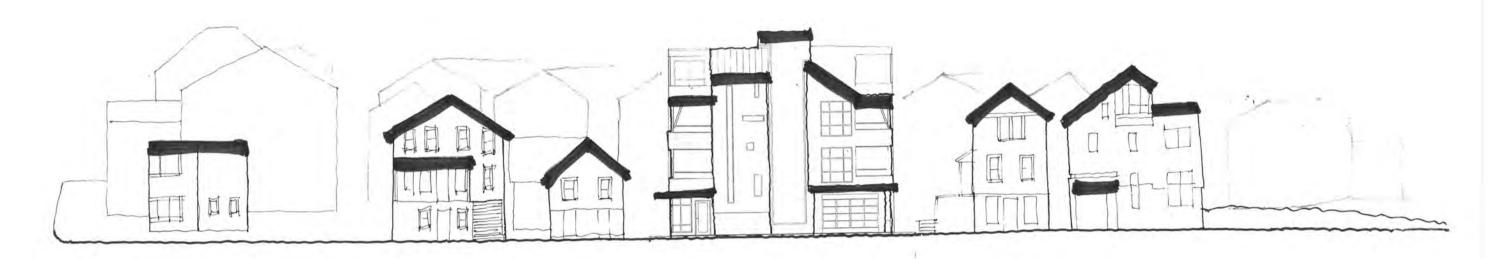

Elevations



#### **Exterior Materials**

#### SIDING:

Fiber cement siding (3" & 6") Smooth face fiber cement panels Reclaimed wood

WINDOWS Aluminum clad wood

ROOFING Standing-seam metal EPDM (single membrane)





South Elevation

East Elevation

**Exterior Elevations** 



#### **Exterior Materials**

SIDING:

Fiber cement siding (3" & 6") Smooth face fiber cement panels Reclaimed wood

WINDOWS Aluminum clad wood

ROOFING Standing-seam metal EPDM (single membrane)



RENAISSANCE PROPERTY GROUP, LLC





.







Williamson Street Elevation









÷.

WILLIAMSON ST. ELEVATION



HEIGHT





# RHYTHM - SOLIDS AND VOIDS





RENAISSANCE PROPERTY GROUP, LLC



MATERIALS

1

4





· EXPOSED CONCRETE 2 · ALUMINUM CLAD. WOOD WINDOWS 3 . FIBER CEMENT SIPING (\$ WOOD) OMETAL PAHEL SIDING





ROOF



RENAISSANCE PROPERTY GROUP, LLC



# RHYTHM - MASSES AND SPACES



RENAISSANCE PROPERTY GROUP, LLC





## DIRECTIONAL EXPRESSIONS







SIMILAR / COMPATIBLE -



## MATERIALS, PATTERNS AND TEXTURES

· SIDING IS LINEAR (3" \$6" HTS.) & PANELIZED · WINDOWS ARE PUNCHED OPENINGS & DISTRIBUTED O EDGE PROFILES (COPINGS/EAVES) ARE 6" to 12" HT. O EXPOSED CONCRETE AT BASE OF BUILDING



Site Section









Williamson Street Level Plan





True North

































RENAISSANCE PROPERTY GROUP, LLC



True North

Proposed Roof Plan