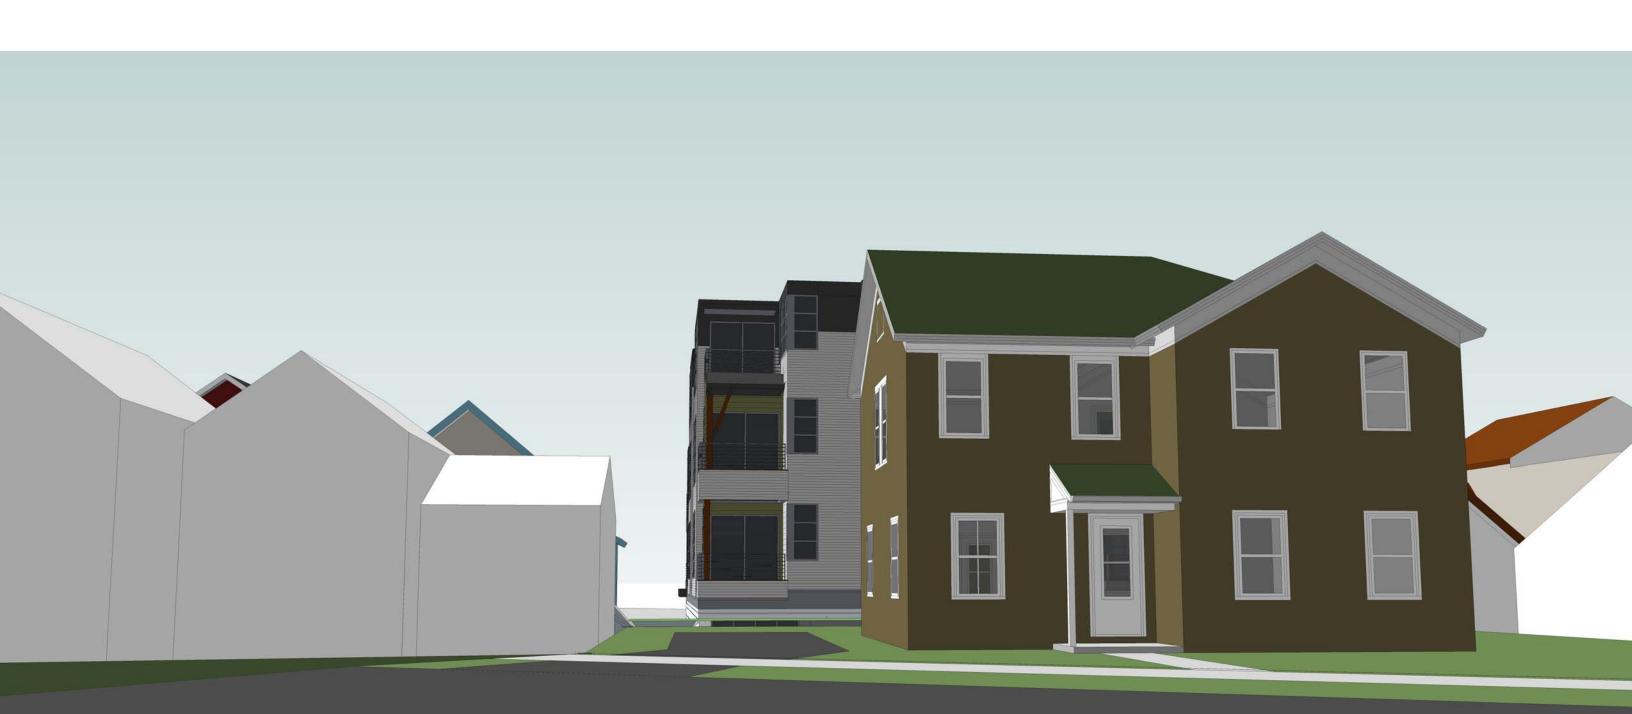

July 28, 2014

Stuart Levitan, Chair City of Madison Landmarks Commission

Dear Chairman Levitan,

The Marquette Neighborhood Association (MNA) supports Michael Matty's plans for the 740 Jenifer St. property. That includes renovation of the historic building on Jenifer St., division of the property into two lots (one on the Williamson St. side) and the present design for apartment building on the portion of the lot facing Williamson St. Mr. Matty has met with the MNA Preservation and Development Committee and the MNA Board of Directors. The neighborhood association had voted to support the project in May, and voted on the revised design of the apartment building at its July meeting. The Board's vote to support the project was unanimous.