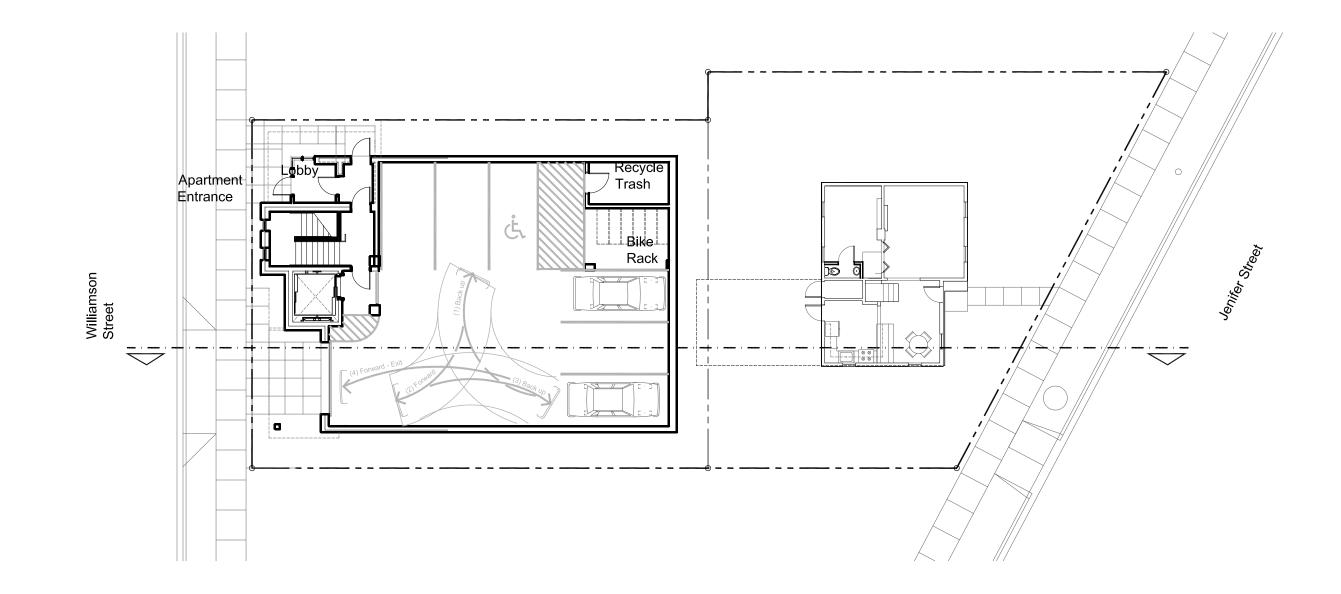

August 6, 2014

Mr. Stephen Mar-Pohl InSite Consulting Architects 115 E Main St Madison, WI 53703

Re: Certificate of Appropriateness for 739 Williamson Street

Mr. Mar-Pohl,

At its meeting on August 4, 2014 the Madison Landmarks Commission reviewed, in accordance with the Madison General Ordinances pertaining to provisions of the Landmarks Ordinance, your plans to construct a new structure located 739 (741) Williamson Street in the Third Lake Ridge Historic District. The Landmarks Commission voted to approve the issuance of a Certificate of Appropriateness for the new construction with the condition of approval that the property owner continue to maintain the living wall. In addition, the Landmarks Commission voted to provide an advisory recommendation to the Plan Commission that the land division is appropriate in the historic district.

July 28, 2014

Stuart Levitan, Chair City of Madison Landmarks Commission

Dear Chairman Levitan,

The Marquette Neighborhood Association (MNA) supports Michael Matty's plans for the 740 Jenifer St. property. That includes renovation of the historic building on Jenifer St., division of the property into two lots (one on the Williamson St. side) and the present design for apartment building on the portion of the lot facing Williamson St. Mr. Matty has met with the MNA Preservation and Development Committee and the MNA Board of Directors. The neighborhood association had voted to support the project in May, and voted on the revised design of the apartment building at its July meeting. The Board's vote to support the project was unanimous.