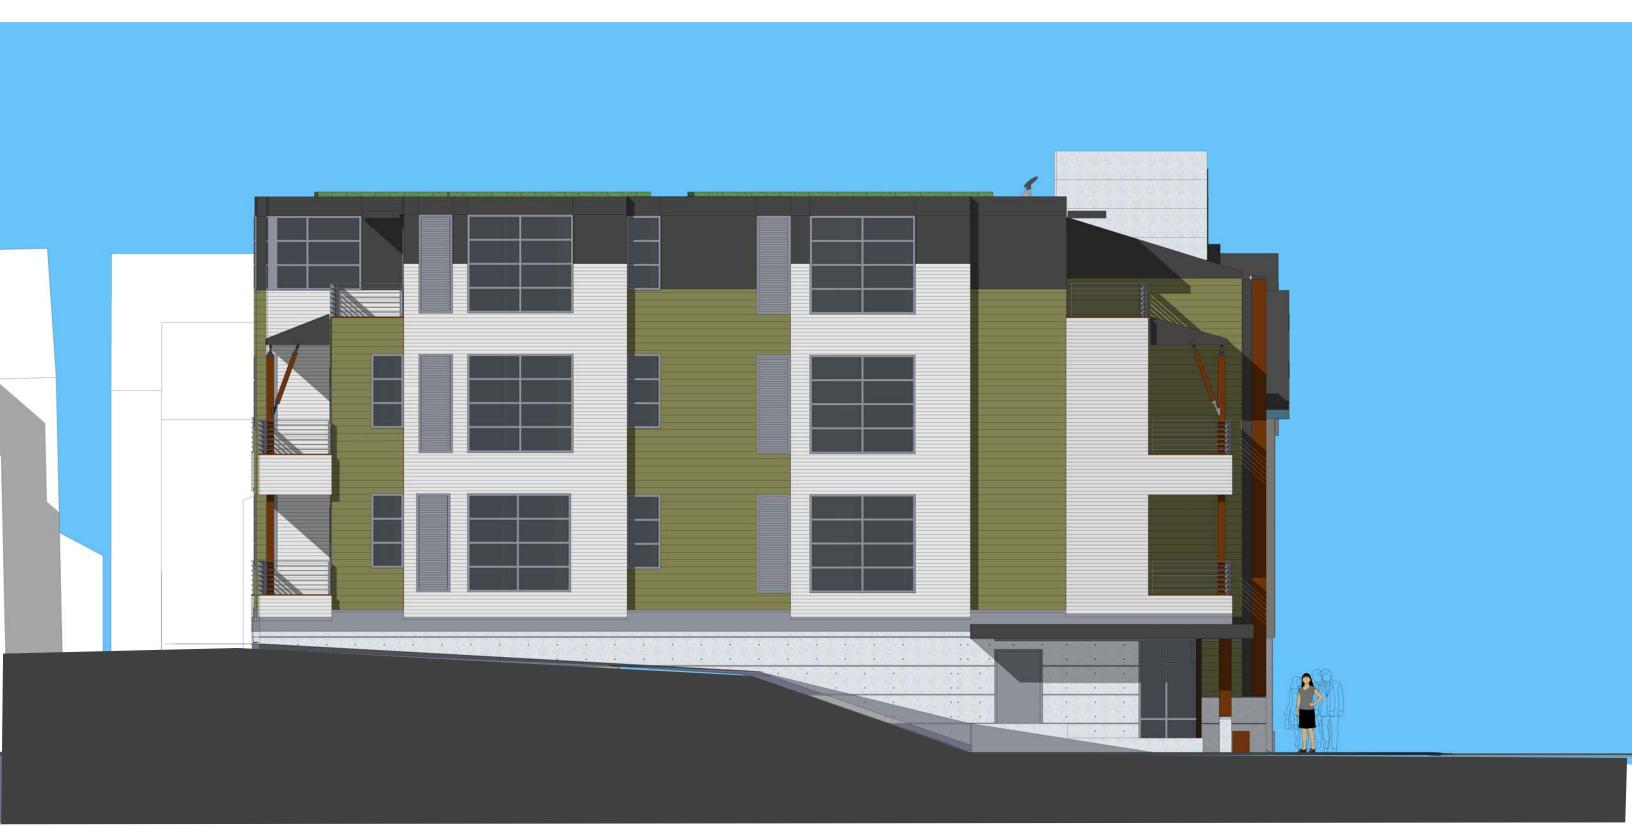

August 6, 2014

Mr. Stephen Mar-Pohl InSite Consulting Architects 115 E Main St Madison, WI 53703

Re: Certificate of Appropriateness for 739 Williamson Street

Mr. Mar-Pohl,

At its meeting on August 4, 2014 the Madison Landmarks Commission reviewed, in accordance with the Madison General Ordinances pertaining to provisions of the Landmarks Ordinance, your plans to construct a new structure located 739 (741) Williamson Street in the Third Lake Ridge Historic District. The Landmarks Commission voted to approve the issuance of a Certificate of Appropriateness for the new construction with the condition of approval that the property owner continue to maintain the living wall. In addition, the Landmarks Commission voted to provide an advisory recommendation to the Plan Commission that the land division is appropriate in the historic district.

July 28, 2014

Stuart Levitan, Chair City of Madison Landmarks Commission

Dear Chairman Levitan,

The Marquette Neighborhood Association (MNA) supports Michael Matty's plans for the 740 Jenifer St. property. That includes renovation of the historic building on Jenifer St., division of the property into two lots (one on the Williamson St. side) and the present design for apartment building on the portion of the lot facing Williamson St. Mr. Matty has met with the MNA Preservation and Development Committee and the MNA Board of Directors. The neighborhood association had voted to support the project in May, and voted on the revised design of the apartment building at its July meeting. The Board's vote to support the project was unanimous.