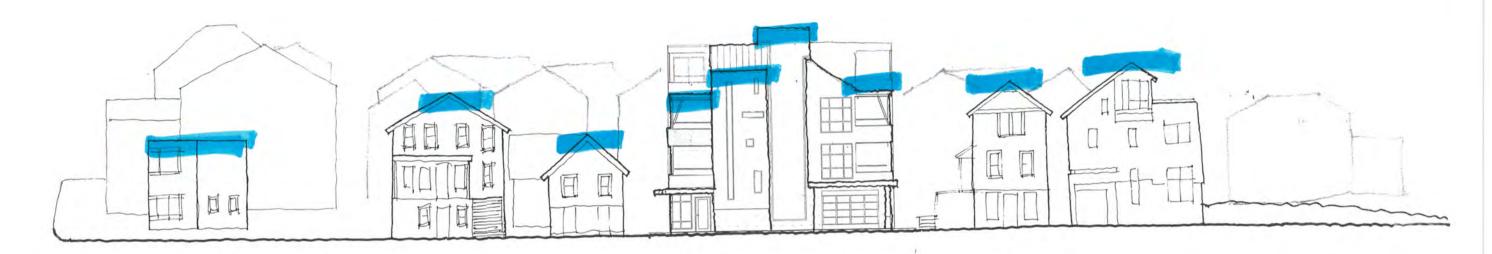

d effect. habit.

























West Elevation



South Elevation



East Elevation





North Elevation



View of Proposed Trellis



Proposed Exterior Elevation - WEST









North Elevation

West Elevation

Proposed Exterior Elevations



#### **Exterior Materials**

#### SIDING:

Fiber cement siding (3" & 6") Smooth face fiber cement panels Reclaimed wood

WINDOWS Aluminum clad wood

ROOFING Standing-seam metal EPDM (single membrane)





South Elevation

East Elevation

**Exterior Elevations** 



#### **Exterior Materials**

SIDING:

Fiber cement siding (3" & 6") Smooth face fiber cement panels Reclaimed wood

WINDOWS Aluminum clad wood

ROOFING Standing-seam metal EPDM (single membrane)



RENAISSANCE PROPERTY GROUP, LLC





.







Williamson Street Elevation









÷.

WILLIAMSON ST. ELEVATION



HEIGHT





# RHYTHM - SOLIDS AND VOIDS





RENAISSANCE PROPERTY GROUP, LLC



MATERIALS

1

4





· EXPOSED CONCRETE 2 · ALUMINUM CLAD. WOOD WINDOWS 3 . FIBER CEMENT SIPING (\$ WOOD) OMETAL PAHEL SIDING





ROOF



RENAISSANCE PROPERTY GROUP, LLC



# RHYTHM - MASSES AND SPACES



RENAISSANCE PROPERTY GROUP, LLC





## DIRECTIONAL EXPRESSIONS







SIMILAR / COMPATIBLE -



## MATERIALS, PATTERNS AND TEXTURES

· SIDING IS LINEAR (3" \$6" HTS.) & PANELIZED · WINDOWS ARE PUNCHED OPENINGS & DISTRIBUTED O EDGE PROFILES (COPINGS/EAVES) ARE 6" to 12" HT. O EXPOSED CONCRETE AT BASE OF BUILDING



Site Section









Williamson Street Level Plan





True North

































RENAISSANCE PROPERTY GROUP, LLC



True North

Proposed Roof Pl