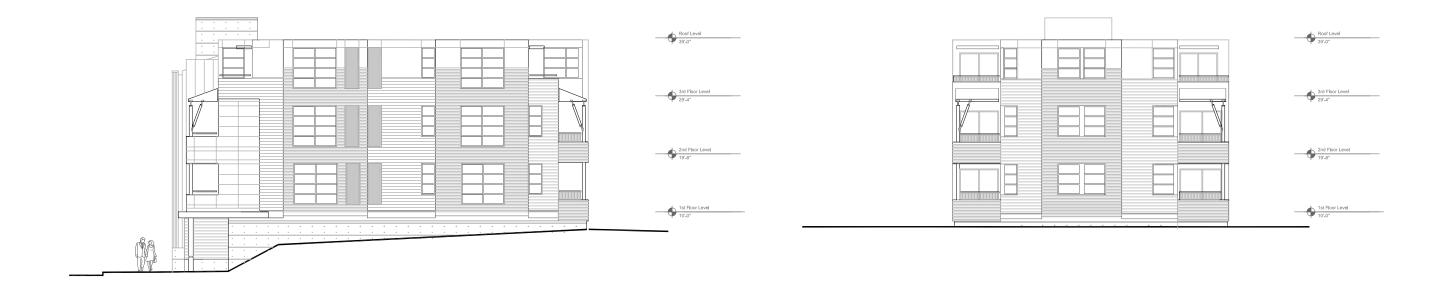

August 6, 2014

Mr. Stephen Mar-Pohl InSite Consulting Architects 115 E Main St Madison, WI 53703

Re: Certificate of Appropriateness for 739 Williamson Street

Mr. Mar-Pohl,

At its meeting on August 4, 2014 the Madison Landmarks Commission reviewed, in accordance with the Madison General Ordinances pertaining to provisions of the Landmarks Ordinance, your plans to construct a new structure located 739 (741) Williamson Street in the Third Lake Ridge Historic District. The Landmarks Commission voted to approve the issuance of a Certificate of Appropriateness for the new construction with the condition of approval that the property owner continue to maintain the living wall. In addition, the Landmarks Commission voted to provide an advisory recommendation to the Plan Commission that the land division is appropriate in the historic district.

July 28, 2014

Stuart Levitan, Chair City of Madison Landmarks Commission

Dear Chairman Levitan,

The Marquette Neighborhood Association (MNA) supports Michael Matty's plans for the 740 Jenifer St. property. That includes renovation of the historic building on Jenifer St., division of the property into two lots (one on the Williamson St. side) and the present design for apartment building on the portion of the lot facing Williamson St. Mr. Matty has met with the MNA Preservation and Development Committee and the MNA Board of Directors. The neighborhood association had voted to support the project in May, and voted on the revised design of the apartment building at its July meeting. The Board's vote to support the project was unanimous.