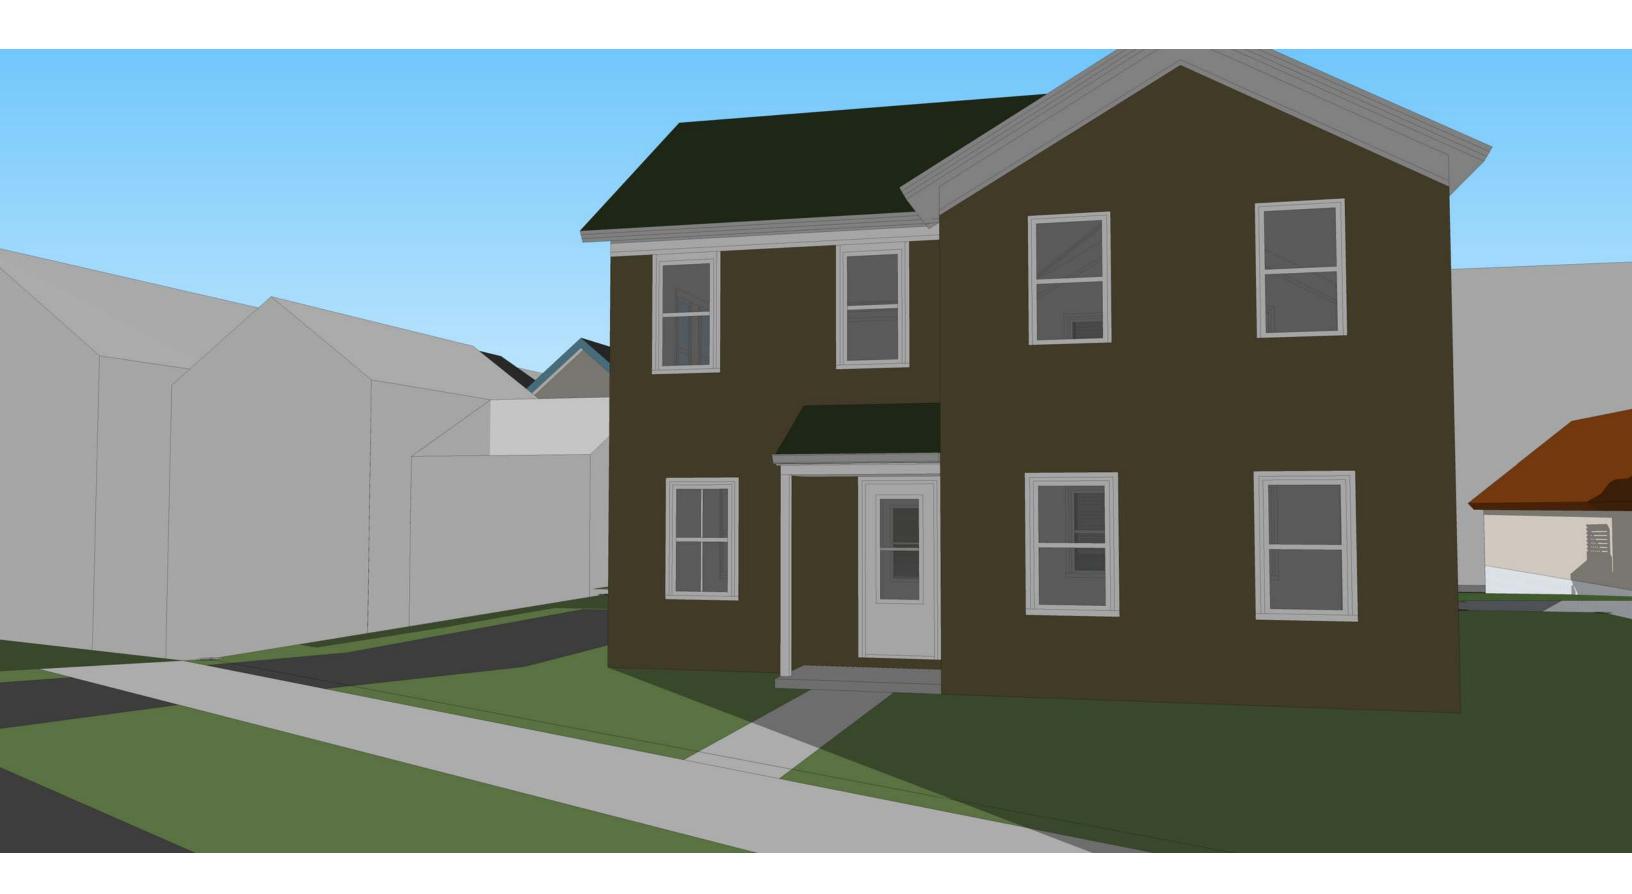

August 6, 2014

Mr. Stephen Mar-Pohl InSite Consulting Architects 115 E Main St Madison, WI 53703

Re: Certificate of Appropriateness for 739 Williamson Street

Mr. Mar-Pohl,

At its meeting on August 4, 2014 the Madison Landmarks Commission reviewed, in accordance with the Madison General Ordinances pertaining to provisions of the Landmarks Ordinance, your plans to construct a new structure located 739 (741) Williamson Street in the Third Lake Ridge Historic District. The Landmarks Commission voted to approve the issuance of a Certificate of Appropriateness for the new construction with the condition of approval that the property owner continue to maintain the living wall. In addition, the Landmarks Commission voted to provide an advisory recommendation to the Plan Commission that the land division is appropriate in the historic district.