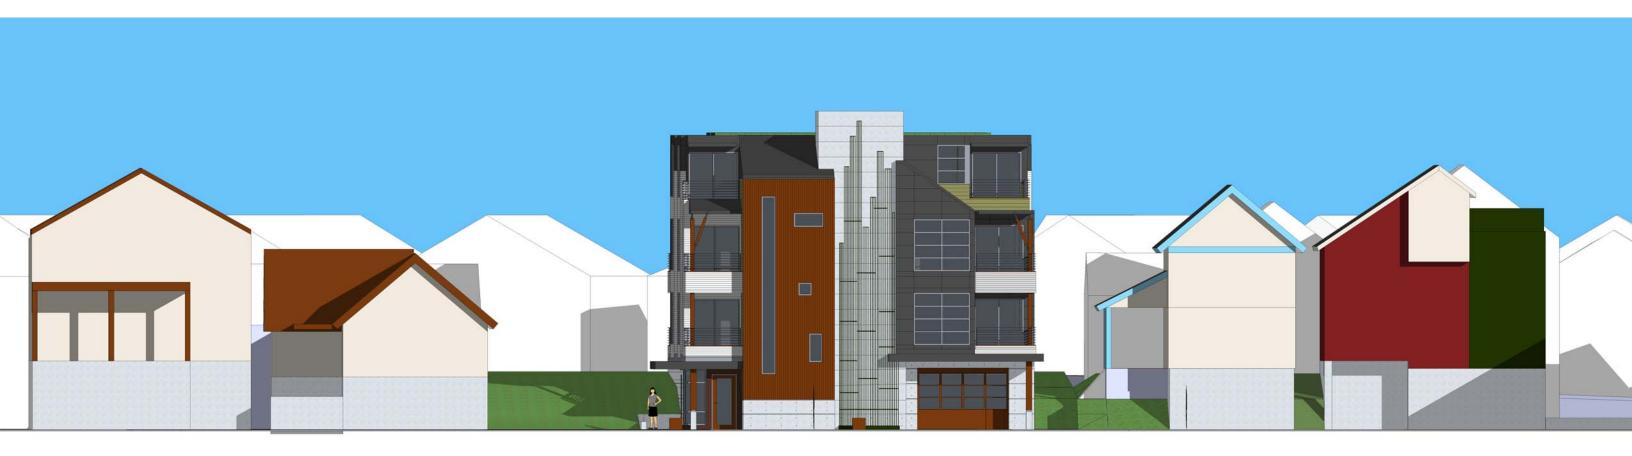

July 28, 2014

Stuart Levitan, Chair City of Madison Landmarks Commission

Dear Chairman Levitan,

The Marquette Neighborhood Association (MNA) supports Michael Matty's plans for the 740 Jenifer St. property. That includes renovation of the historic building on Jenifer St., division of the property into two lots (one on the Williamson St. side) and the present design for apartment building on the portion of the lot facing Williamson St. Mr. Matty has met with the MNA Preservation and Development Committee and the MNA Board of Directors. The neighborhood association had voted to support the project in May, and voted on the revised design of the apartment building at its July meeting. The Board's vote to support the project was unanimous.