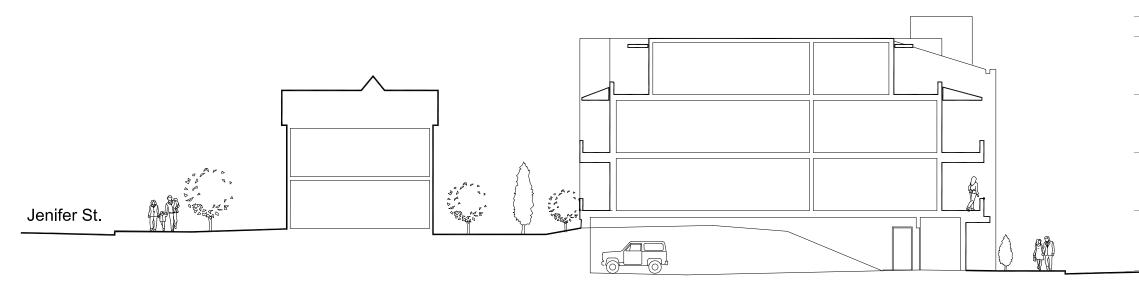

July 28, 2014

Stuart Levitan, Chair City of Madison Landmarks Commission

Dear Chairman Levitan,

The Marquette Neighborhood Association (MNA) supports Michael Matty's plans for the 740 Jenifer St. property. That includes renovation of the historic building on Jenifer St., division of the property into two lots (one on the Williamson St. side) and the present design for apartment building on the portion of the lot facing Williamson St. Mr. Matty has met with the MNA Preservation and Development Committee and the MNA Board of Directors. The neighborhood association had voted to support the project in May, and voted on the revised design of the apartment building at its July meeting. The Board's vote to support the project was unanimous.