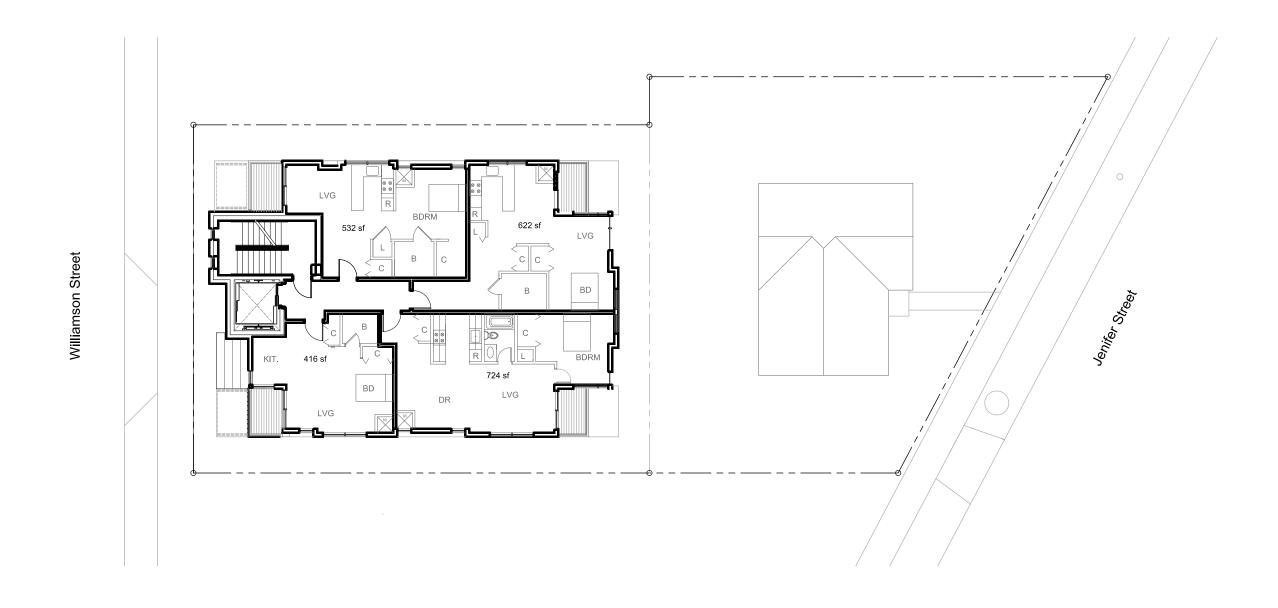

August 6, 2014

Mr. Stephen Mar-Pohl InSite Consulting Architects 115 E Main St Madison, WI 53703

Re: Certificate of Appropriateness for 739 Williamson Street

Mr. Mar-Pohl,

At its meeting on August 4, 2014 the Madison Landmarks Commission reviewed, in accordance with the Madison General Ordinances pertaining to provisions of the Landmarks Ordinance, your plans to construct a new structure located 739 (741) Williamson Street in the Third Lake Ridge Historic District. The Landmarks Commission voted to approve the issuance of a Certificate of Appropriateness for the new construction with the condition of approval that the property owner continue to maintain the living wall. In addition, the Landmarks Commission voted to provide an advisory recommendation to the Plan Commission that the land division is appropriate in the historic district.

July 28, 2014

Stuart Levitan, Chair City of Madison Landmarks Commission

Dear Chairman Levitan,

The Marquette Neighborhood Association (MNA) supports Michael Matty's plans for the 740 Jenifer St. property. That includes renovation of the historic building on Jenifer St., division of the property into two lots (one on the Williamson St. side) and the present design for apartment building on the portion of the lot facing Williamson St. Mr. Matty has met with the MNA Preservation and Development Committee and the MNA Board of Directors. The neighborhood association had voted to support the project in May, and voted on the revised design of the apartment building at its July meeting. The Board's vote to support the project was unanimous.