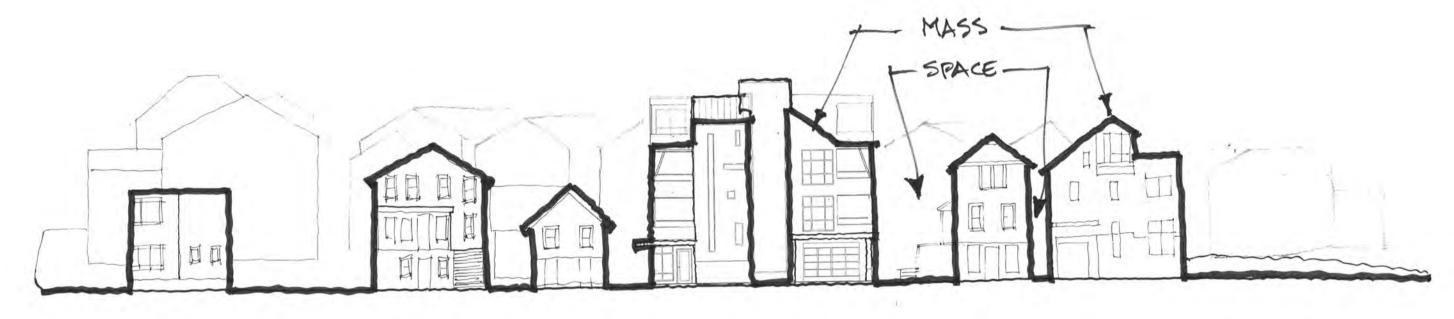

## SIDING:

Fiber cement siding (3" & 6") Smooth face fiber cement panels Reclaimed wood

WINDOWS Aluminum clad wood

ROOFING Standing-seam metal EPDM (single membrane)





South Elevation

East Elevation

**Exterior Elevations** 



#### **Exterior Materials**

SIDING:

Fiber cement siding (3" & 6") Smooth face fiber cement panels Reclaimed wood

WINDOWS Aluminum clad wood

ROOFING Standing-seam metal EPDM (single membrane)



RENAISSANCE PROPERTY GROUP, LLC





.







Williamson Street Elevation









÷.

WILLIAMSON ST. ELEVATION



HEIGHT





# RHYTHM - SOLIDS AND VOIDS





RENAISSANCE PROPERTY GROUP, LLC



MATERIALS

1

4





· EXPOSED CONCRETE 2 · ALUMINUM CLAD. WOOD WINDOWS 3 . FIBER CEMENT SIPING (\$ WOOD) OMETAL PAHEL SIDING





ROOF



RENAISSANCE PROPERTY GROUP, LLC



# RHYTHM - MASSES AND SPACES



RENAISSANCE PROPERTY GROUP, LLC





## DIRECTIONAL EXPRESSIONS







SIMILAR / COMPATIBLE -



## MATERIALS, PATTERNS AND TEXTURES

· SIDING IS LINEAR (3" \$6" HTS.) & PANELIZED · WINDOWS ARE PUNCHED OPENINGS & DISTRIBUTED O EDGE PROFILES (COPINGS/EAVES) ARE 6" to 12" HT. O EXPOSED CONCRETE AT BASE OF BUILDING



Site Section









Williamson Street Level Plan





True North

































RENAISSANCE PROPERTY GROUP, LLC



True North

Proposed Roof Plan