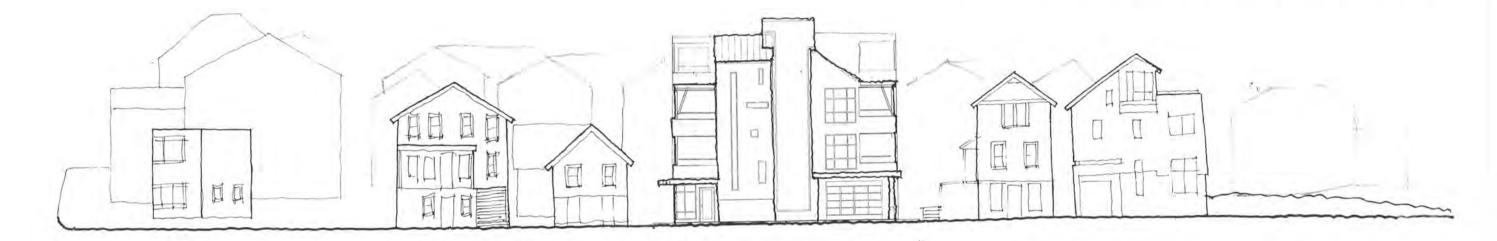

July 28, 2014

Stuart Levitan, Chair City of Madison Landmarks Commission

Dear Chairman Levitan,

The Marquette Neighborhood Association (MNA) supports Michael Matty's plans for the 740 Jenifer St. property. That includes renovation of the historic building on Jenifer St., division of the property into two lots (one on the Williamson St. side) and the present design for apartment building on the portion of the lot facing Williamson St. Mr. Matty has met with the MNA Preservation and Development Committee and the MNA Board of Directors. The neighborhood association had voted to support the project in May, and voted on the revised design of the apartment building at its July meeting. The Board's vote to support the project was unanimous.