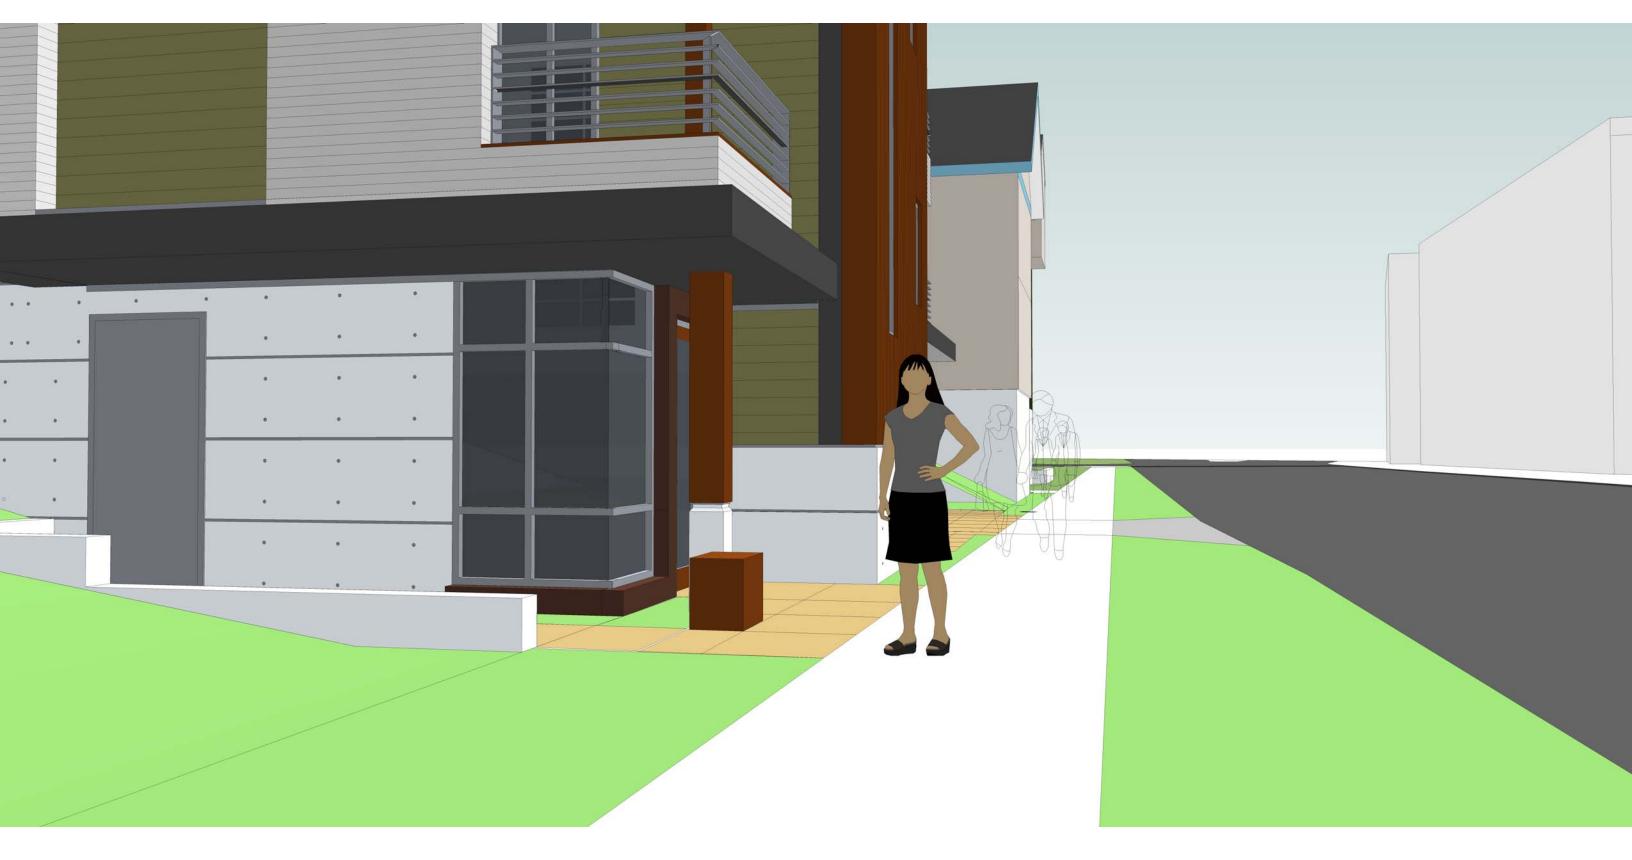

July 28, 2014

Stuart Levitan, Chair City of Madison Landmarks Commission

Dear Chairman Levitan,

The Marquette Neighborhood Association (MNA) supports Michael Matty's plans for the 740 Jenifer St. property. That includes renovation of the historic building on Jenifer St., division of the property into two lots (one on the Williamson St. side) and the present design for apartment building on the portion of the lot facing Williamson St. Mr. Matty has met with the MNA Preservation and Development Committee and the MNA Board of Directors. The neighborhood association had voted to support the project in May, and voted on the revised design of the apartment building at its July meeting. The Board's vote to support the project was unanimous.