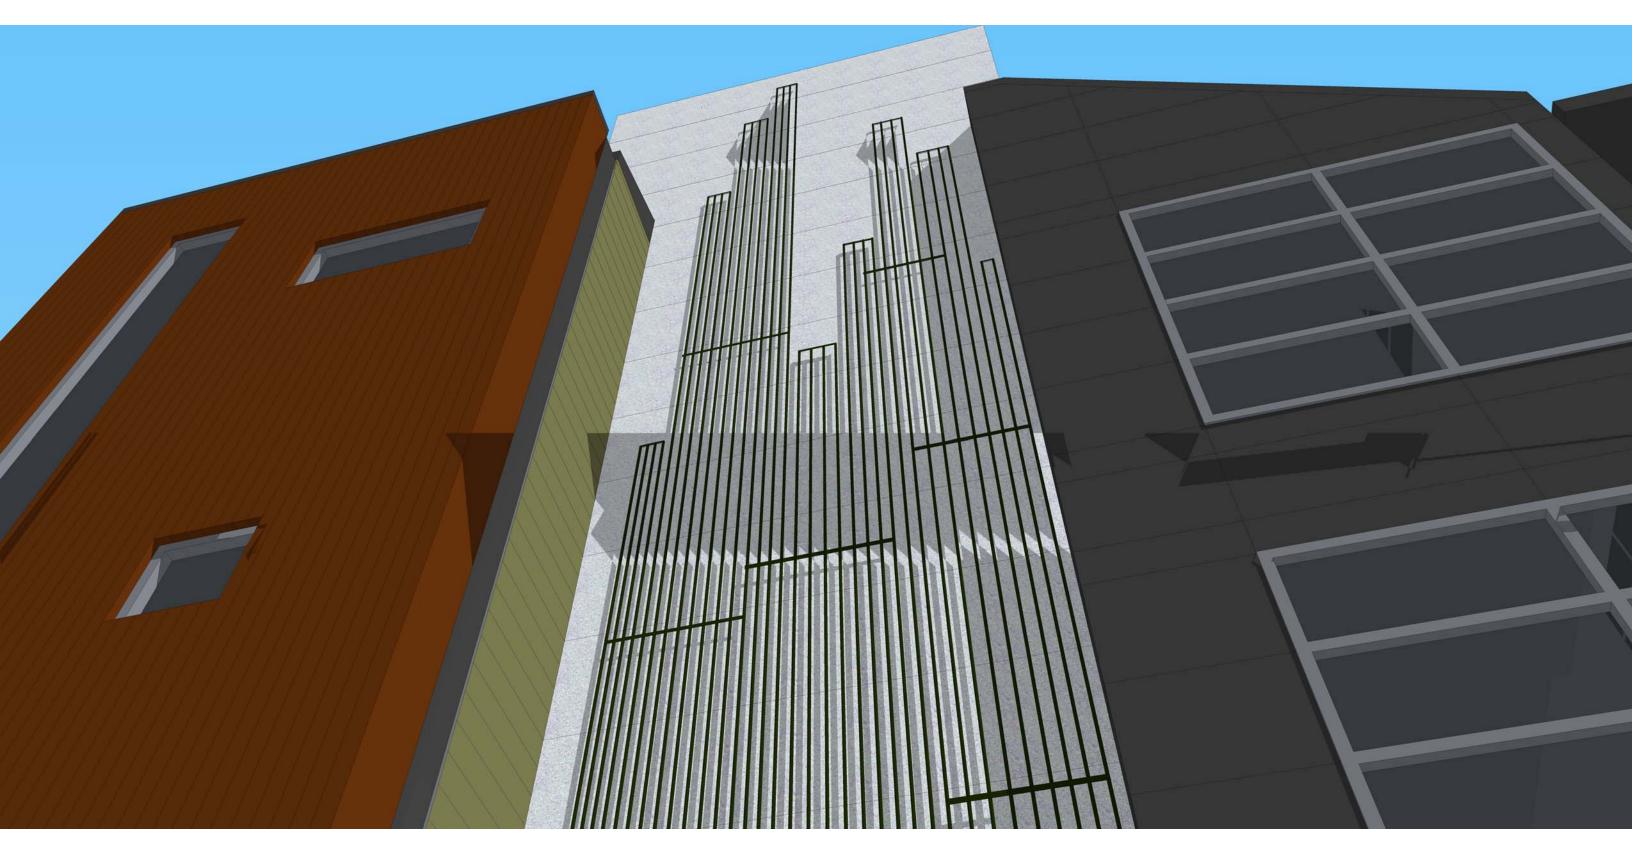

August 6, 2014

Mr. Stephen Mar-Pohl InSite Consulting Architects 115 E Main St Madison, WI 53703

Re: Certificate of Appropriateness for 739 Williamson Street

Mr. Mar-Pohl,

At its meeting on August 4, 2014 the Madison Landmarks Commission reviewed, in accordance with the Madison General Ordinances pertaining to provisions of the Landmarks Ordinance, your plans to construct a new structure located 739 (741) Williamson Street in the Third Lake Ridge Historic District. The Landmarks Commission voted to approve the issuance of a Certificate of Appropriateness for the new construction with the condition of approval that the property owner continue to maintain the living wall. In addition, the Landmarks Commission voted to provide an advisory recommendation to the Plan Commission that the land division is appropriate in the historic district.