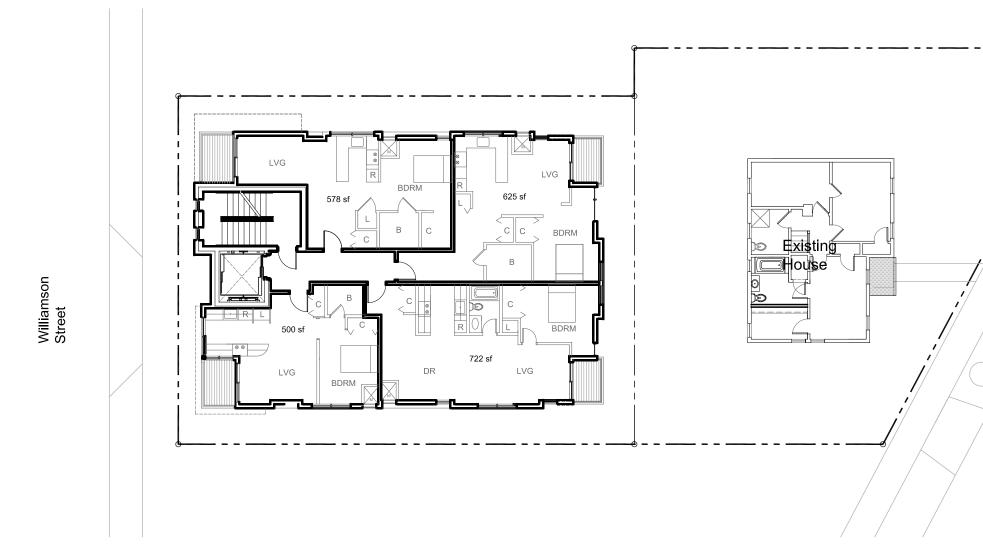

August 6, 2014

Mr. Stephen Mar-Pohl InSite Consulting Architects 115 E Main St Madison, WI 53703

Re: Certificate of Appropriateness for 739 Williamson Street

Mr. Mar-Pohl,

At its meeting on August 4, 2014 the Madison Landmarks Commission reviewed, in accordance with the Madison General Ordinances pertaining to provisions of the Landmarks Ordinance, your plans to construct a new structure located 739 (741) Williamson Street in the Third Lake Ridge Historic District. The Landmarks Commission voted to approve the issuance of a Certificate of Appropriateness for the new construction with the condition of approval that the property owner continue to maintain the living wall. In addition, the Landmarks Commission voted to provide an advisory recommendation to the Plan Commission that the land division is appropriate in the historic district.

July 28, 2014

Stuart Levitan, Chair City of Madison Landmarks Commission

Dear Chairman Levitan,

The Marquette Neighborhood Association (MNA) supports Michael Matty's plans for the 740 Jenifer St. property. That includes renovation of the historic building on Jenifer St., division of the property into two lots (one on the Williamson St. side) and the present design for apartment building on the portion of the lot facing Williamson St. Mr. Matty has met with the MNA Preservation and Development Committee and the MNA Board of Directors. The neighborhood association had voted to support the project in May, and voted on the revised design of the apartment building at its July meeting. The Board's vote to support the project was unanimous.