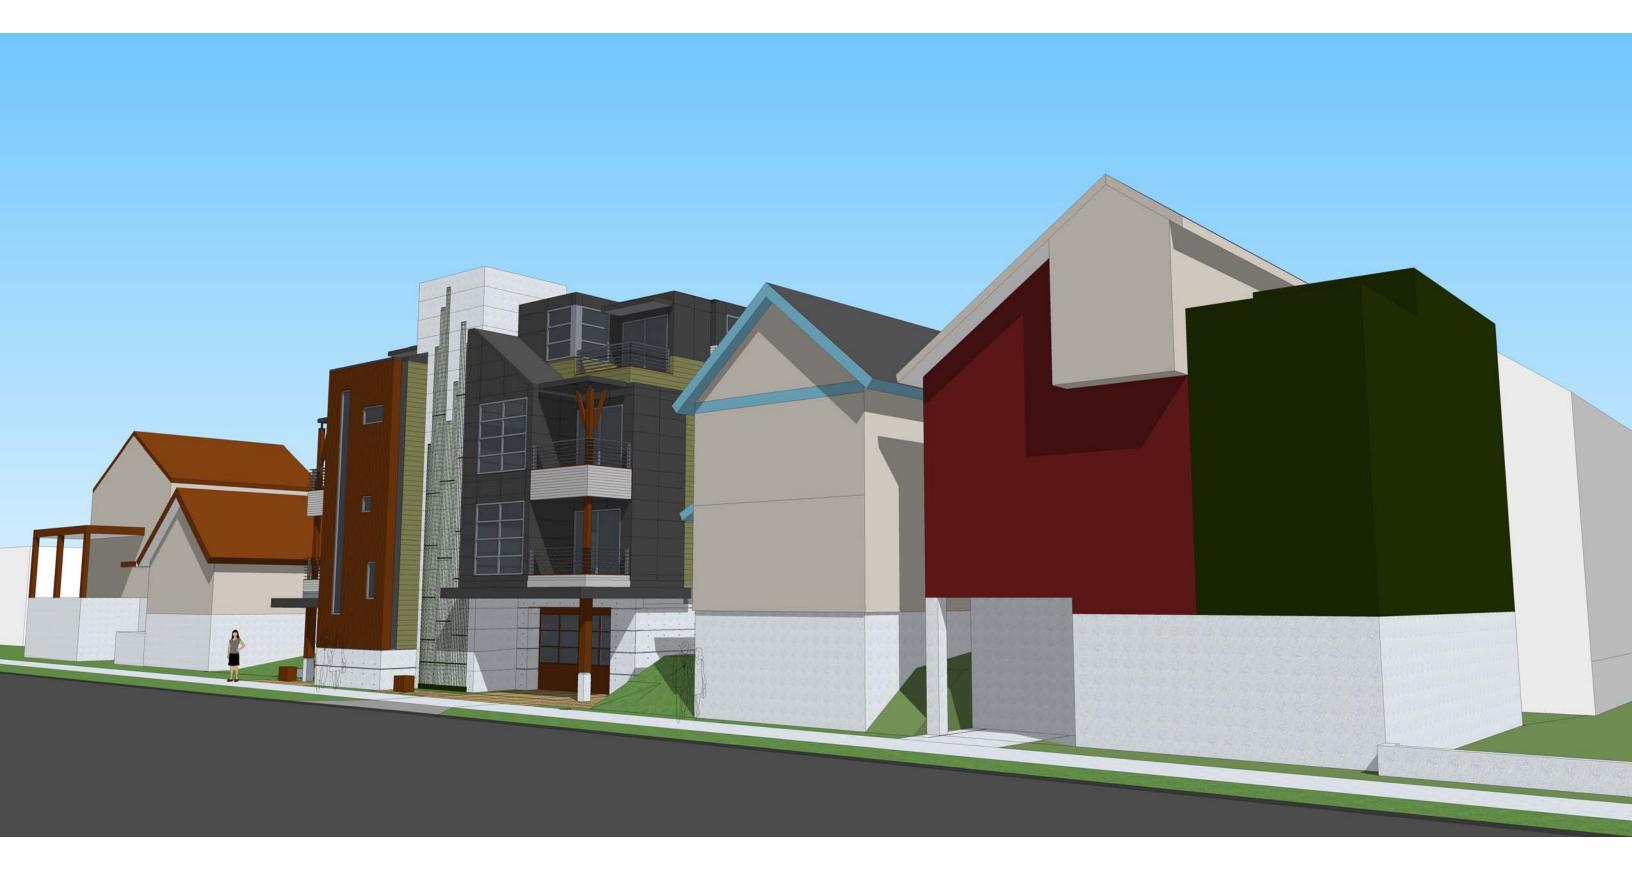

July 28, 2014

Stuart Levitan, Chair City of Madison Landmarks Commission

Dear Chairman Levitan,

The Marquette Neighborhood Association (MNA) supports Michael Matty's plans for the 740 Jenifer St. property. That includes renovation of the historic building on Jenifer St., division of the property into two lots (one on the Williamson St. side) and the present design for apartment building on the portion of the lot facing Williamson St. Mr. Matty has met with the MNA Preservation and Development Committee and the MNA Board of Directors. The neighborhood association had voted to support the project in May, and voted on the revised design of the apartment building at its July meeting. The Board's vote to support the project was unanimous.