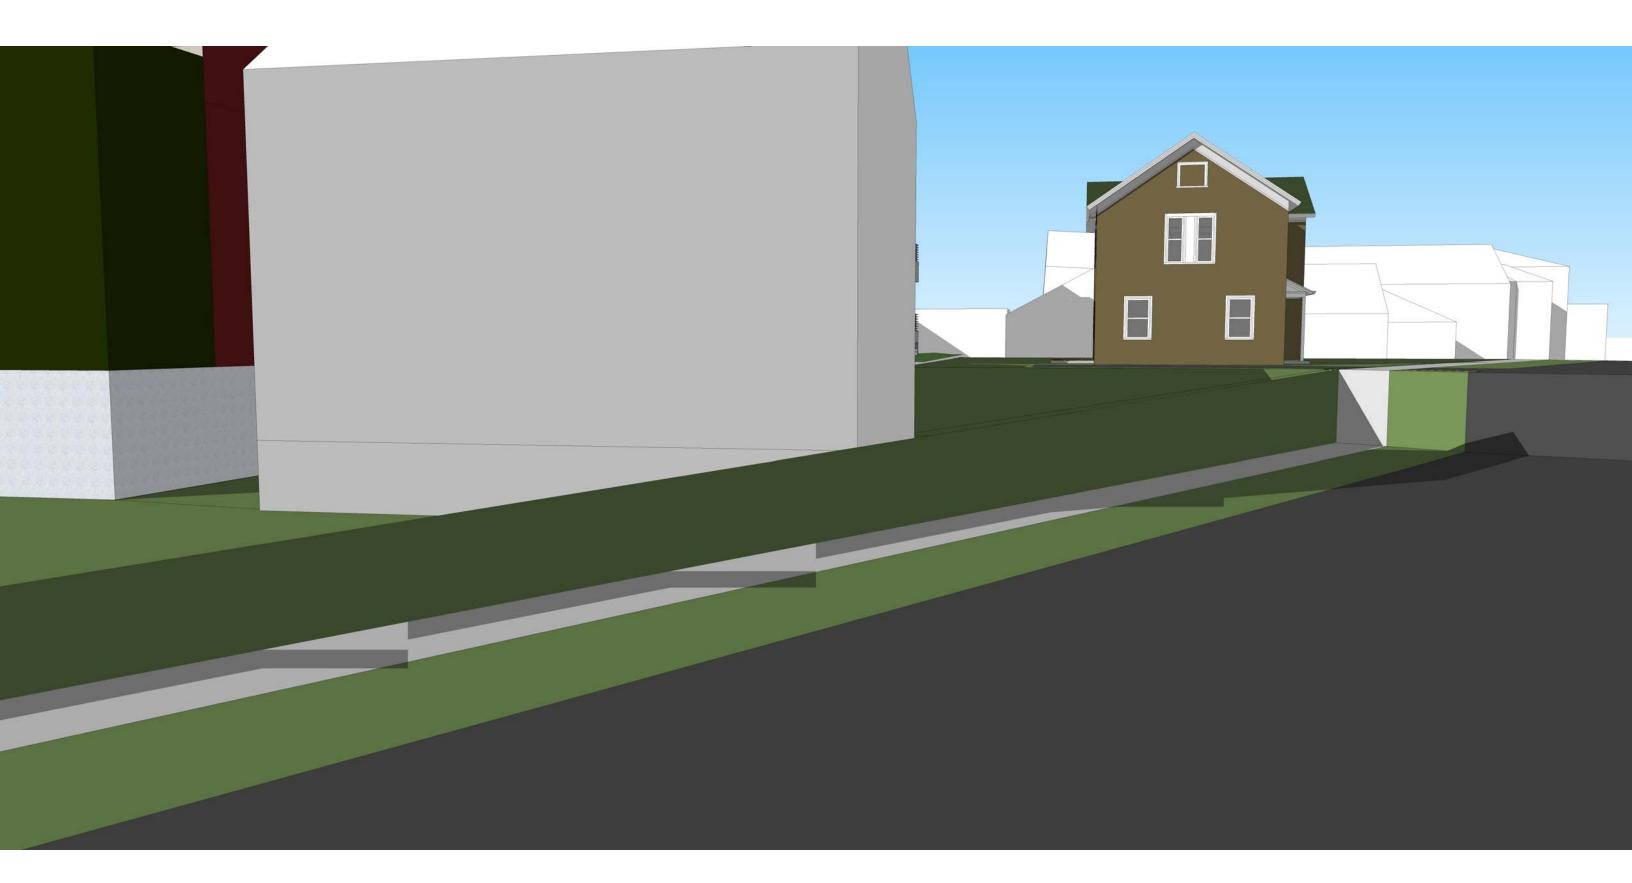

July 28, 2014

Stuart Levitan, Chair City of Madison Landmarks Commission

Dear Chairman Levitan,

The Marquette Neighborhood Association (MNA) supports Michael Matty's plans for the 740 Jenifer St. property. That includes renovation of the historic building on Jenifer St., division of the property into two lots (one on the Williamson St. side) and the present design for apartment building on the portion of the lot facing Williamson St. Mr. Matty has met with the MNA Preservation and Development Committee and the MNA Board of Directors. The neighborhood association had voted to support the project in May, and voted on the revised design of the apartment building at its July meeting. The Board's vote to support the project was unanimous.