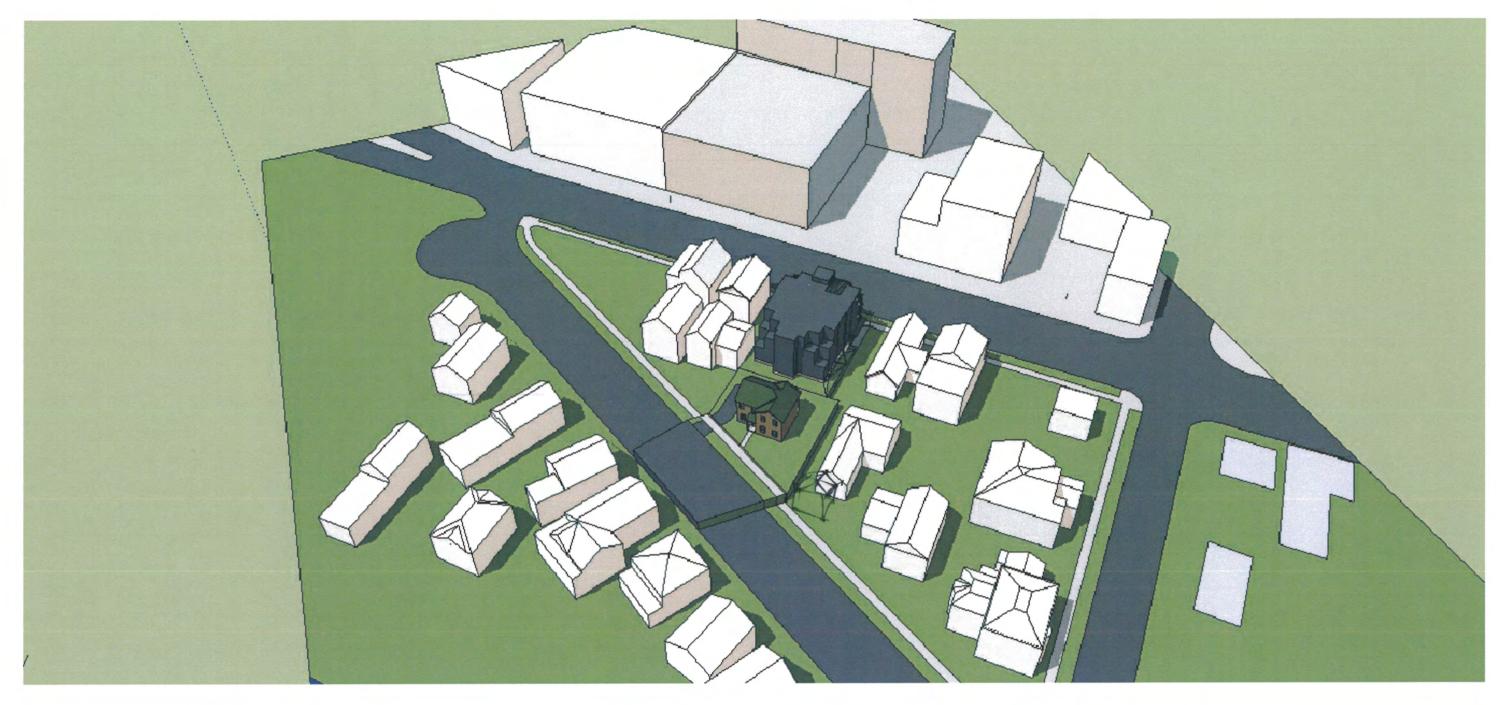

July 28, 2014

Stuart Levitan, Chair City of Madison Landmarks Commission

Dear Chairman Levitan,

The Marquette Neighborhood Association (MNA) supports Michael Matty's plans for the 740 Jenifer St. property. That includes renovation of the historic building on Jenifer St., division of the property into two lots (one on the Williamson St. side) and the present design for apartment building on the portion of the lot facing Williamson St. Mr. Matty has met with the MNA Preservation and Development Committee and the MNA Board of Directors. The neighborhood association had voted to support the project in May, and voted on the revised design of the apartment building at its July meeting. The Board's vote to support the project was unanimous.