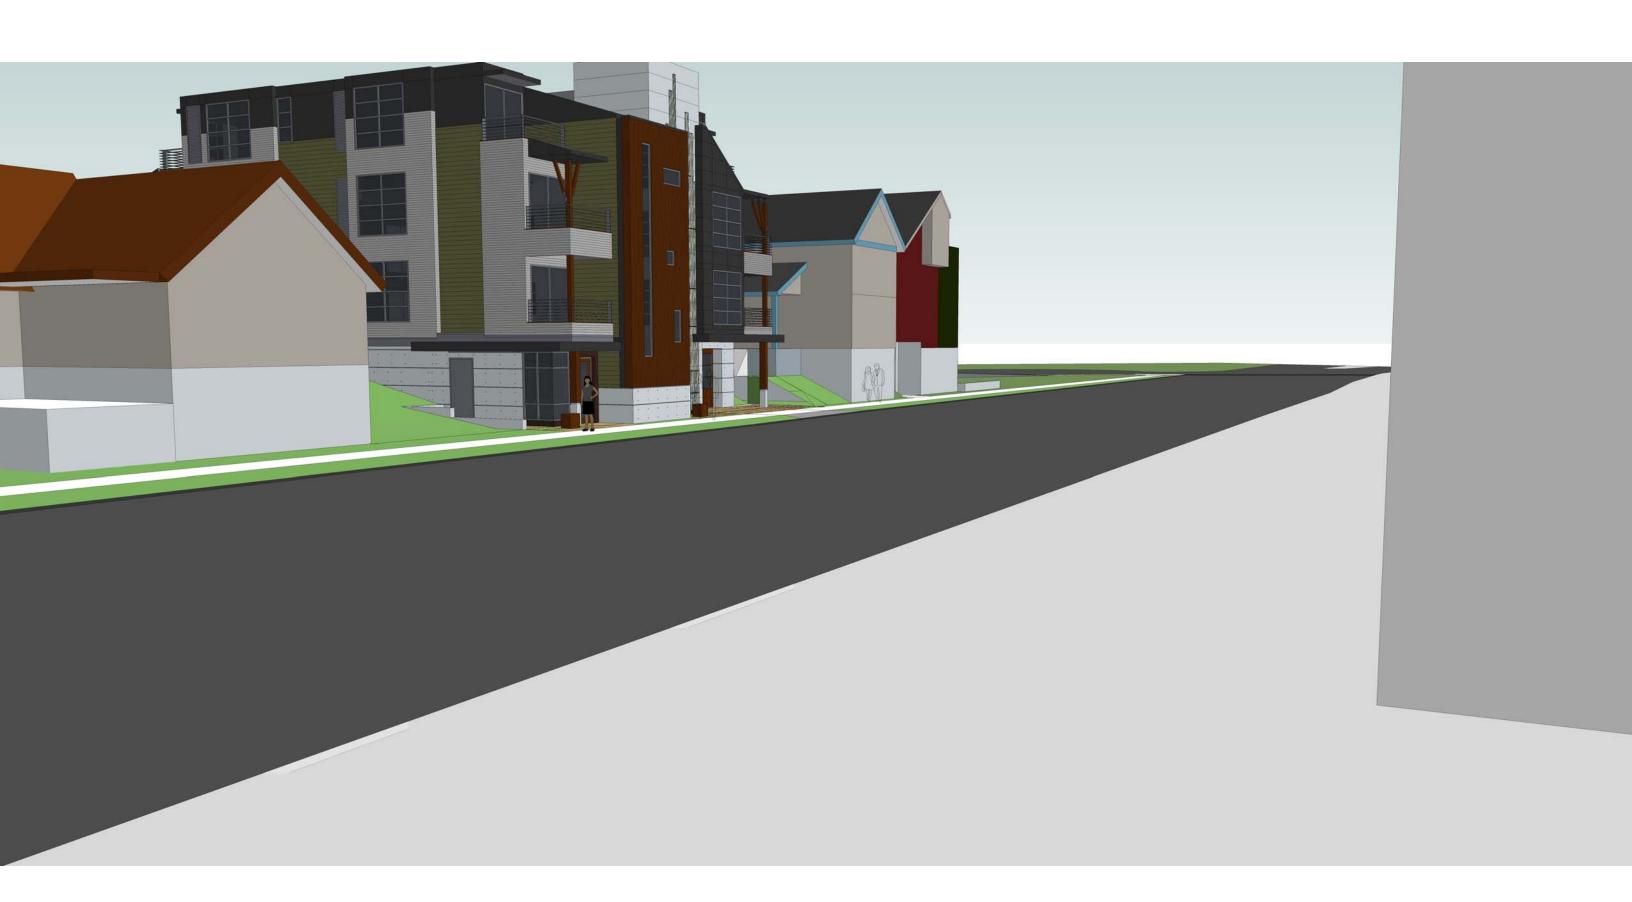

July 28, 2014

Stuart Levitan, Chair City of Madison Landmarks Commission

Dear Chairman Levitan,

The Marquette Neighborhood Association (MNA) supports Michael Matty's plans for the 740 Jenifer St. property. That includes renovation of the historic building on Jenifer St., division of the property into two lots (one on the Williamson St. side) and the present design for apartment building on the portion of the lot facing Williamson St. Mr. Matty has met with the MNA Preservation and Development Committee and the MNA Board of Directors. The neighborhood association had voted to support the project in May, and voted on the revised design of the apartment building at its July meeting. The Board's vote to support the project was unanimous.