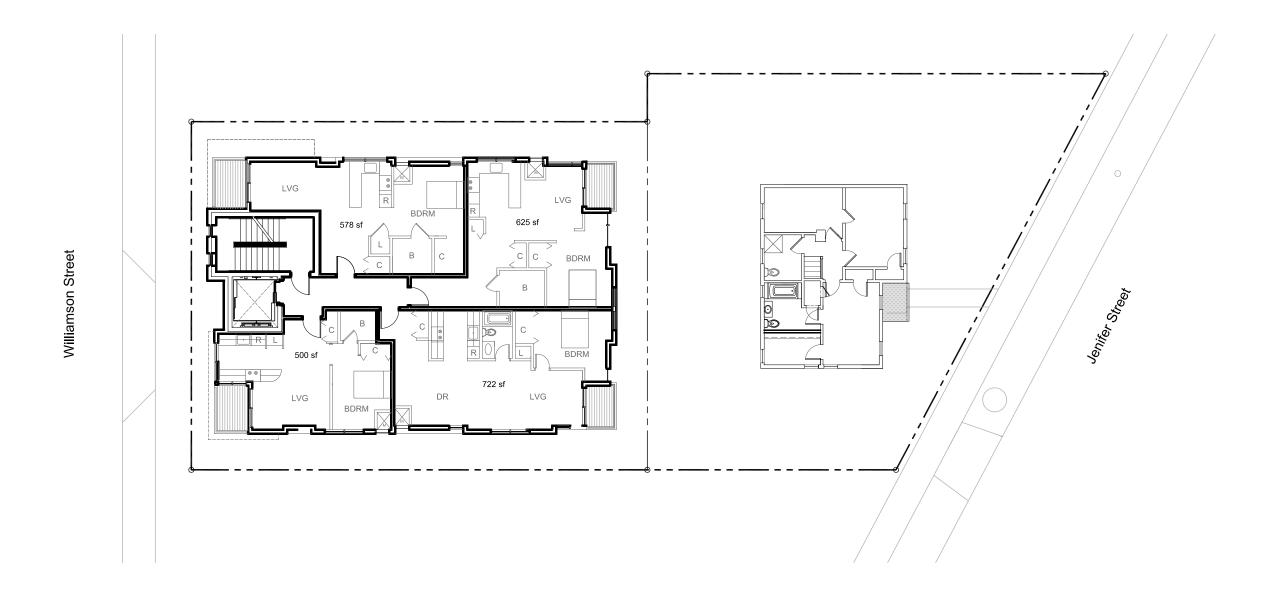

August 6, 2014

Mr. Stephen Mar-Pohl InSite Consulting Architects 115 E Main St Madison, WI 53703

Re: Certificate of Appropriateness for 739 Williamson Street

Mr. Mar-Pohl,

At its meeting on August 4, 2014 the Madison Landmarks Commission reviewed, in accordance with the Madison General Ordinances pertaining to provisions of the Landmarks Ordinance, your plans to construct a new structure located 739 (741) Williamson Street in the Third Lake Ridge Historic District. The Landmarks Commission voted to approve the issuance of a Certificate of Appropriateness for the new construction with the condition of approval that the property owner continue to maintain the living wall. In addition, the Landmarks Commission voted to provide an advisory recommendation to the Plan Commission that the land division is appropriate in the historic district.

July 28, 2014

Stuart Levitan, Chair City of Madison Landmarks Commission

Dear Chairman Levitan,

The Marquette Neighborhood Association (MNA) supports Michael Matty's plans for the 740 Jenifer St. property. That includes renovation of the historic building on Jenifer St., division of the property into two lots (one on the Williamson St. side) and the present design for apartment building on the portion of the lot facing Williamson St. Mr. Matty has met with the MNA Preservation and Development Committee and the MNA Board of Directors. The neighborhood association had voted to support the project in May, and voted on the revised design of the apartment building at its July meeting. The Board's vote to support the project was unanimous.