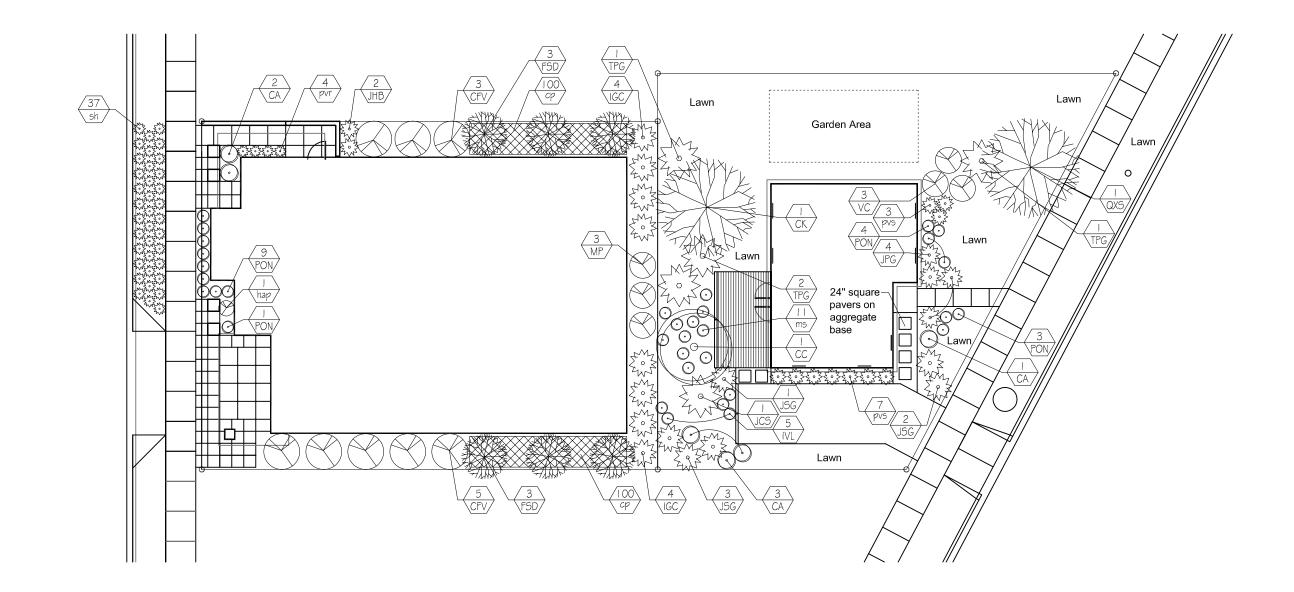

#### PLANT SCHEDULE AND LEGEND

| Key   | Botanical Name                       | Common Name               | Qty  | Planting<br>Size | Root<br>Spec | Spacing         | Comments                 |
|-------|--------------------------------------|---------------------------|------|------------------|--------------|-----------------|--------------------------|
| Majoi | r Deciduous Trees                    |                           |      |                  |              |                 |                          |
| СК    | Cladrastis kentuckea                 | Yellowwood                | I    | 2 /2" cal        | B&B          | As shown        | Straight leader          |
| FSD   | Fagus sylvatica 'Dawyckii Gold'      | Dawyck Gold Beech         | 6    | 2 /2" ca         | B&B          | 0'-0" o.c.      | Straight leader, matched |
| QXS   | Quercus x schuetti                   | Swamp Bur Oak             | I    | 2  /2" ca        | B&B          | As shown        | Straight leader          |
| Mino  | r Deciduous Trees                    |                           |      |                  |              |                 |                          |
| сс    | Cercis canadensis                    | Eastern Redbud            | I    | 8' HT            | B&B          | As shown        | Multi-stem, full plant   |
| Everg | green Trees                          |                           |      |                  |              |                 |                          |
| ICS   | Juniperus chinensis 'Spartan'        | Eastern Redbud            | 1    | 4' HT            | B&B          | As shown        | Full plant               |
| TPG   | Thuja plicatum 'Grovpli'             | Spring Grove Arborvitae   | 4    | 4' HT            | B&B          | As shown        | Full plants              |
| Everg | green Shrubs                         |                           |      |                  |              |                 |                          |
| IGC   | llex glabra 'Compacta'               | Compact Inkberry          | 8    | 24" HT           | Cont         | As shown        | Full plants, matched     |
| JSG   | Juniperus chinensis 'Sea Green'      | Sea Green Juniper         | 6    | 24" HT           | Cont         | As shown        | Full plants              |
| јнв   | Juniperus horizontalis 'Bar Harbor'  | Bar Harbor Juniper        | 2    | 12" HT           | Cont         | As shown        | Full plants, matched     |
| JPG   | Juniperus x pfitzeriana 'Gold Coast' | Gold Coast Juniper        | 4    | 15" HT           | Cont         | As shown        | Full plants, matched     |
| Decid | luous Shrubs                         |                           |      |                  |              |                 |                          |
| CFV   | Calycanthus floridus 'Athens'        | Athens Carolina Allspice  | 8    | 24" HT           | Cont         | 7'-0" o.c.      | Full plants, matched     |
| CA    | Ceanothus americanus                 | New Jersey Tea            | 6    | 18" HT           | Cont         | As shown        | Full plants, matched     |
| IVL   | ltea virginica 'Little Henry'        | Little Henry Sweetspire   | 5    | 18" HT           | Cont         | As shown        | Full plants, matched     |
| MP    | Myrica pensylvanica                  | Northern Bayberry         | 3    | 24" HT           | Cont         | 5'-0" o.c.      | Full plants, matched     |
| PON   | Physocarpus opulifolius 'Nana'       | Dwarf Ninebark            | 17   | 2" HT            | Cont         | 2'-0" o.c.      | Full plants, matched     |
| VC    | Viburnum carlesii                    | Koreanspice Viburnum      | 3    | 24" HT           | Cont         | As shown        | Full plants              |
| Perer | nnials, Vines and Groundcovers       |                           |      |                  |              |                 |                          |
| ср    | Carex pensylvanica                   | Pennsylvania Sedge        | 200  | plugs            | Cont         | 2" o.c.         | Full plants              |
| hap   | Hydrangea anomala petiolaris         | Climbing Hydrangea        | I    | 5 GAL            | Cont         | As shown        | Full plants              |
| ms    | Matteuccia struthiopteris            | Ostrich Fern              | , ii | I GAL            | Cont         | As shown        | Full plants              |
| pvr   | Panicum virgatum 'Ruby Ribbons'      | Ruby Ribbons Switch Grass | 4    | 2 GAL            | Cont         | 24" o.c.        | Full plants, matched     |
| pvs   | Panicum virgatum 'Shenandoah'        | Shenandoah Switch Grass   | 10   | I GAL            | Cont         | 36" o.c.        | Full plants, matched     |
| sh    | Sporabolis heterolepsis              | Prairie Dropseed          | 37   | I GAL            | Cont         | <b>8</b> " o.c. | Full plants, matched     |