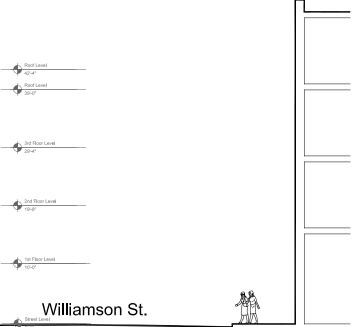

August 6, 2014

Mr. Stephen Mar-Pohl InSite Consulting Architects 115 E Main St Madison, WI 53703

Re: Certificate of Appropriateness for 739 Williamson Street

Mr. Mar-Pohl,

At its meeting on August 4, 2014 the Madison Landmarks Commission reviewed, in accordance with the Madison General Ordinances pertaining to provisions of the Landmarks Ordinance, your plans to construct a new structure located 739 (741) Williamson Street in the Third Lake Ridge Historic District. The Landmarks Commission voted to approve the issuance of a Certificate of Appropriateness for the new construction with the condition of approval that the property owner continue to maintain the living wall. In addition, the Landmarks Commission voted to provide an advisory recommendation to the Plan Commission that the land division is appropriate in the historic district.