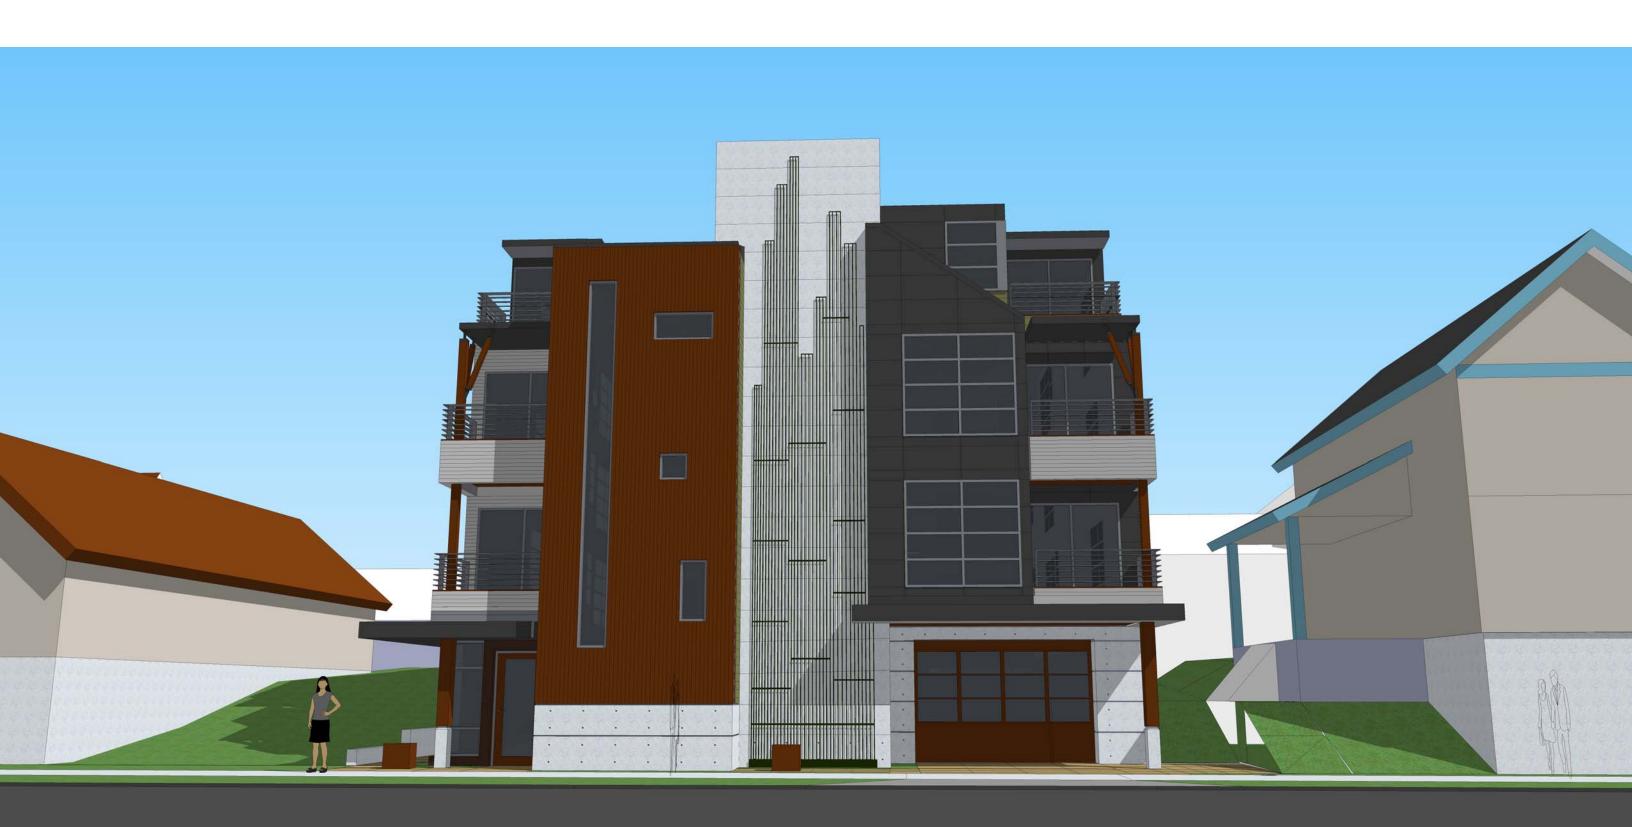

July 28, 2014

Stuart Levitan, Chair City of Madison Landmarks Commission

Dear Chairman Levitan,

The Marquette Neighborhood Association (MNA) supports Michael Matty's plans for the 740 Jenifer St. property. That includes renovation of the historic building on Jenifer St., division of the property into two lots (one on the Williamson St. side) and the present design for apartment building on the portion of the lot facing Williamson St. Mr. Matty has met with the MNA Preservation and Development Committee and the MNA Board of Directors. The neighborhood association had voted to support the project in May, and voted on the revised design of the apartment building at its July meeting. The Board's vote to support the project was unanimous.