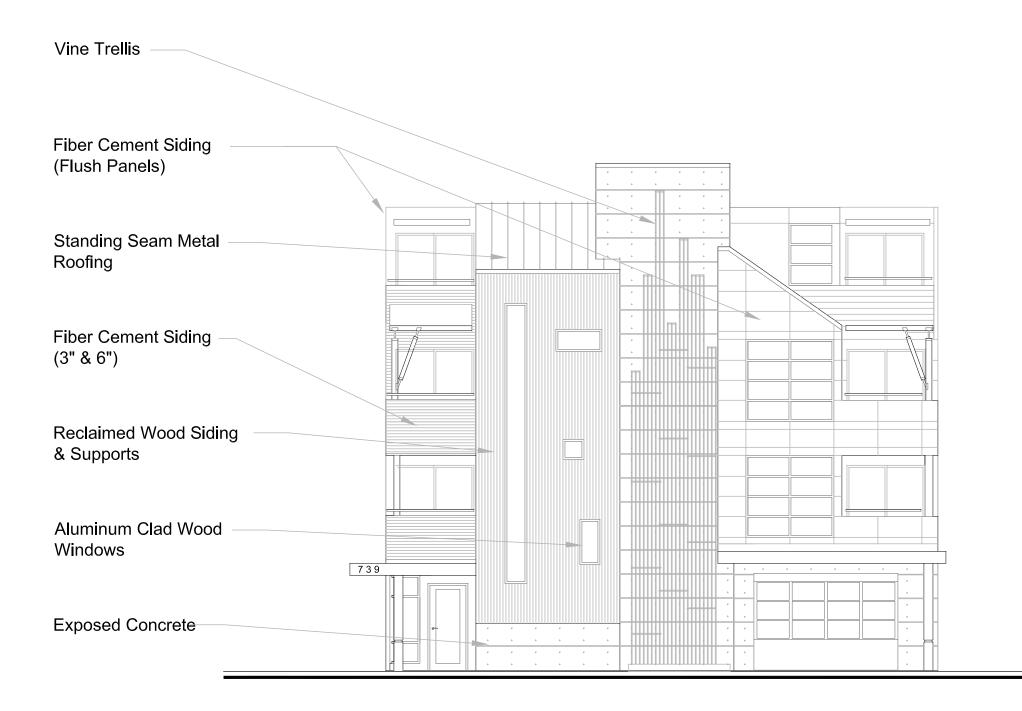

August 6, 2014

Mr. Stephen Mar-Pohl InSite Consulting Architects 115 E Main St Madison, WI 53703

Re: Certificate of Appropriateness for 739 Williamson Street

Mr. Mar-Pohl,

At its meeting on August 4, 2014 the Madison Landmarks Commission reviewed, in accordance with the Madison General Ordinances pertaining to provisions of the Landmarks Ordinance, your plans to construct a new structure located 739 (741) Williamson Street in the Third Lake Ridge Historic District. The Landmarks Commission voted to approve the issuance of a Certificate of Appropriateness for the new construction with the condition of approval that the property owner continue to maintain the living wall. In addition, the Landmarks Commission voted to provide an advisory recommendation to the Plan Commission that the land division is appropriate in the historic district.

July 28, 2014

Stuart Levitan, Chair City of Madison Landmarks Commission

Dear Chairman Levitan,

The Marquette Neighborhood Association (MNA) supports Michael Matty's plans for the 740 Jenifer St. property. That includes renovation of the historic building on Jenifer St., division of the property into two lots (one on the Williamson St. side) and the present design for apartment building on the portion of the lot facing Williamson St. Mr. Matty has met with the MNA Preservation and Development Committee and the MNA Board of Directors. The neighborhood association had voted to support the project in May, and voted on the revised design of the apartment building at its July meeting. The Board's vote to support the project was unanimous.