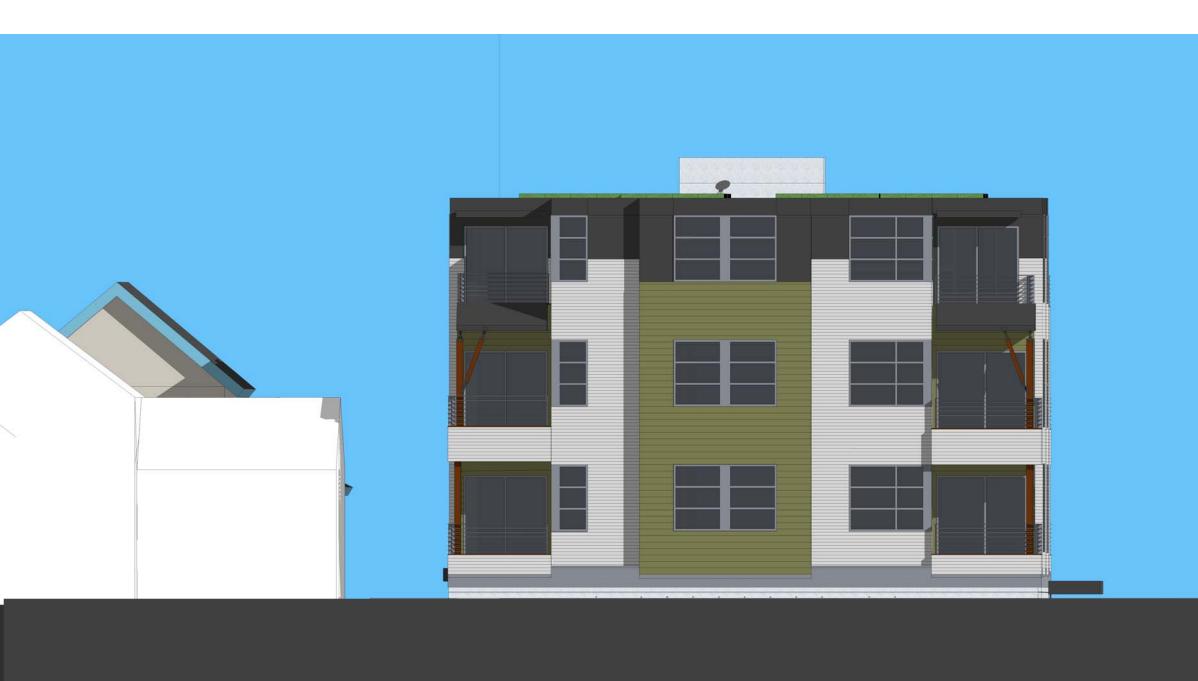

July 28, 2014

Stuart Levitan, Chair City of Madison Landmarks Commission

Dear Chairman Levitan,

The Marquette Neighborhood Association (MNA) supports Michael Matty's plans for the 740 Jenifer St. property. That includes renovation of the historic building on Jenifer St., division of the property into two lots (one on the Williamson St. side) and the present design for apartment building on the portion of the lot facing Williamson St. Mr. Matty has met with the MNA Preservation and Development Committee and the MNA Board of Directors. The neighborhood association had voted to support the project in May, and voted on the revised design of the apartment building at its July meeting. The Board's vote to support the project was unanimous.