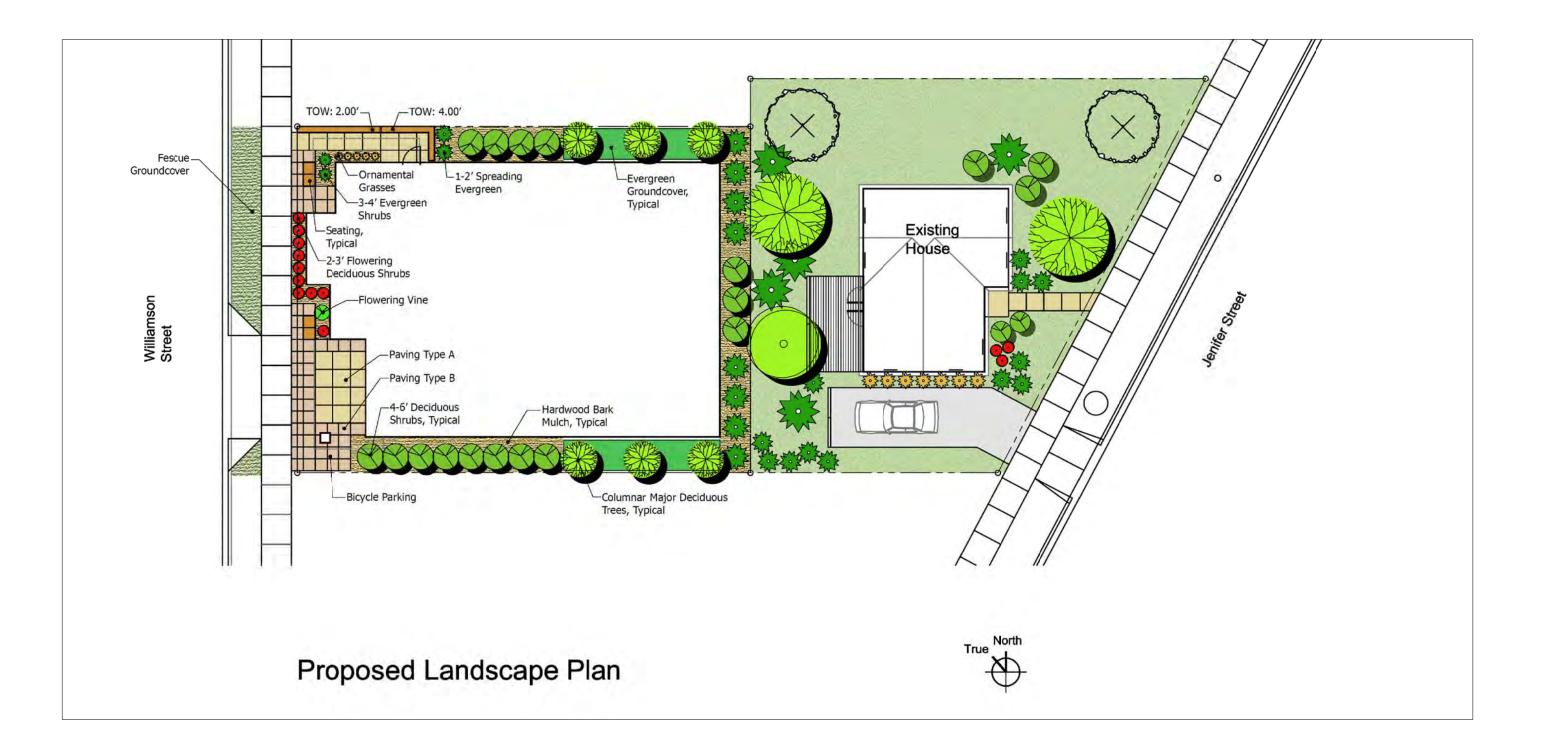

| Register of Deeds                                                                                                              |
| Plot View: CSM<br>Plot View: CSM<br>\PROJECTS\BSE1582\2014\DWG\CSBSE1582.dwg                                                                                                                                                                                                                       |                                                                                                                                |

.









Proposed Landscape Plan

#### PLANT SCHEDULE AND LEGEND

| Key   | Botanical Name                       | Common Name               | Qty  | Planting<br>Size | Root<br>Spec | Spacing         | Comments                 |
|-------|--------------------------------------|---------------------------|------|------------------|--------------|-----------------|--------------------------|
| Majoi | r Deciduous Trees                    |                           |      |                  |              |                 |                          |
| СК    | Cladrastis kentuckea                 | Yellowwood                | I    | 2 /2" cal        | B&B          | As shown        | Straight leader          |
| FSD   | Fagus sylvatica 'Dawyckii Gold'      | Dawyck Gold Beech         | 6    |