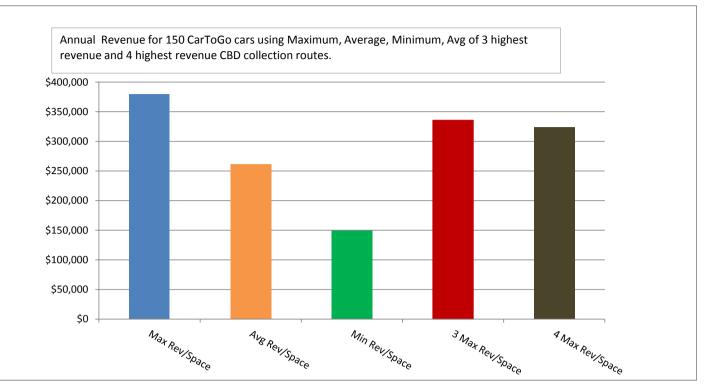

|     | Average 2011, 2012, thru Aug 2013 |           |        |           |          |              |  | CarToGo Cars           |
|-----|-----------------------------------|-----------|--------|-----------|----------|--------------|--|------------------------|
|     |                                   |           |        |           |          |              |  | 150                    |
|     |                                   | Avg Rev/  |        | Annual    | Other    | Total Annual |  |                        |
|     | Category                          | Meter/Day | Spaces | Rev/Meter | Revenue* | Rev/Meter    |  | Annual CarToGo Payment |
| CBD | Max Rev/Space                     | \$7.52    | 24     | \$2,307   | \$224    | \$2,531      |  | \$379,581              |
| CBD | Avg Rev/Space                     | \$4.95    | 1,181  | \$1,518   | \$224    | \$1,742      |  | \$261,250              |
| CBD | Min Rev/Space                     | \$2.52    | 119    | \$766     | \$224    | \$990        |  | \$148,498              |
| CBD | 3 Max Rev/Space                   | \$6.57    | 225    | \$2,014   | \$224    | \$2,238      |  | \$335,633              |
| CBD | 4 Max Rev/Space                   | \$6.30    | 380    | \$1,933   | \$224    | \$2,157      |  | \$323,595              |