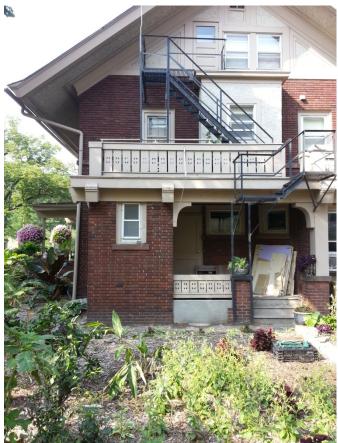

### Proposed exterior changes 704 E Gorham St, Mendota Lake House (Collins House)

704 E Gorham St, District 2

Bob Klebba & David Waugh

# Window

close-up view of garden-level window. Note that half of the window is blocked by a concrete wall. (N elevation)

A full view of the house shows the garden-level window at the lower center.