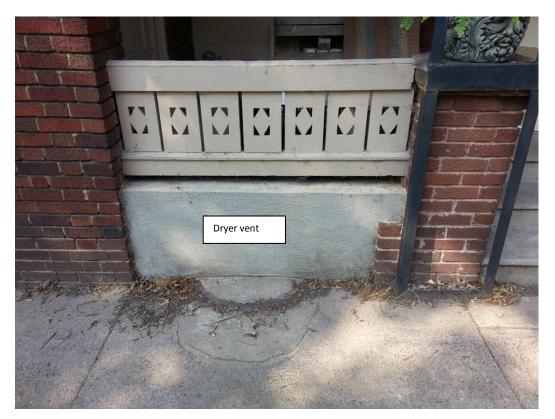

#### Vents

We propose to install 2 vents on the exterior of the house. The existing garden-level bathroom needs a vent on the SE elevation and a new dryer location requires a vent on NE elevation. Both vents are 4". They will be 2' from the ground.

# Vents

The dryer vent will be placed in this concrete wall. The concrete wall was added sometime between 1985 and 2000. The porch leads to the service entrace to the Collins House. (NE elevation)

The bathroom vent will be placed directly to the left of the existing garden-level window (SE elevation)

#### Vents

4 inch round, Al construction.

Site Plan for Mendota Lake House (from 1976 landscape plan)