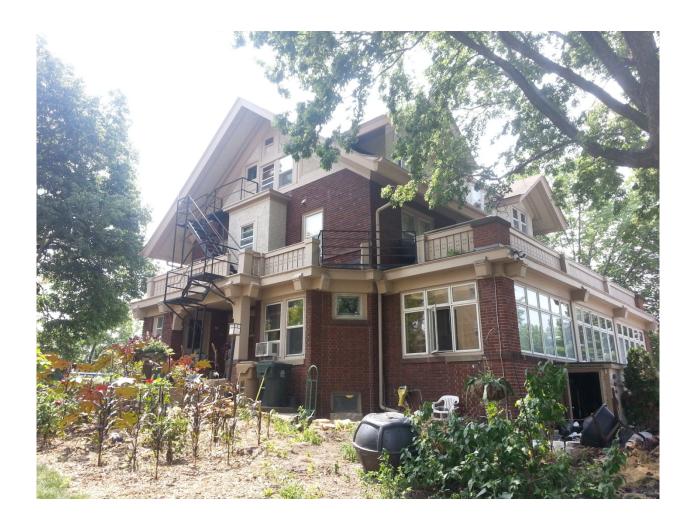

### Proposed exterior changes 704 E Gorham St, Mendota Lake House (Collins House)

704 E Gorham St, District 2

Bob Klebba & David Waugh

# Window

close-up view of garden-level window. Note that half of the window is blocked by a concrete wall. (N elevation)

A full view of the house shows the garden-level window at the lower center.