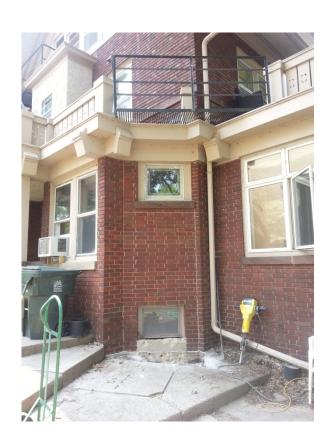

#### Vents

We propose to install 2 vents on the exterior of the house. The existing garden-level bathroom needs a vent on the SE elevation and a new dryer location requires a vent on NE elevation. Both vents are 4". They will be 2' from the ground.

# Vents

The dryer vent will be placed in this concrete wall. The concrete wall was added sometime between 1985 and 2000. The porch leads to the service entrace to the Collins House. (NE elevation)

The bathroom vent will be placed directly to the left of the existing garden-level window (SE elevation)