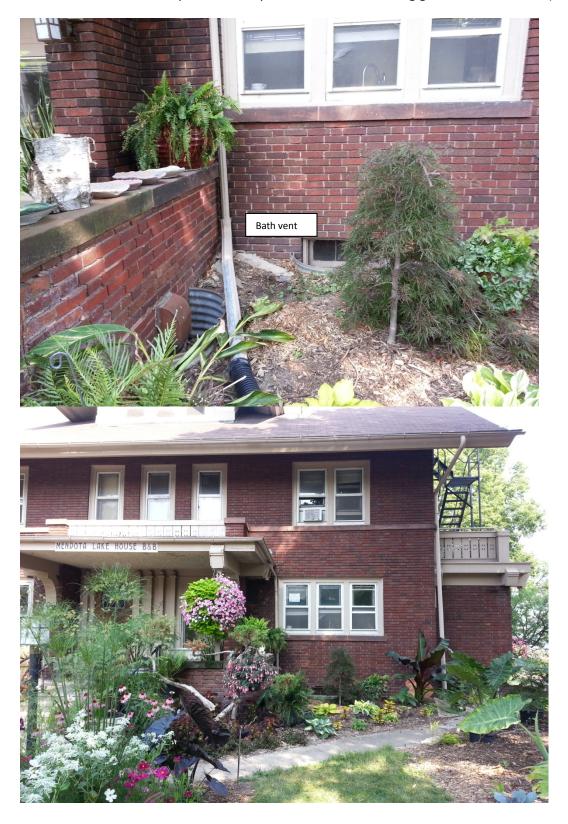

#### Vents

We propose to install 2 vents on the exterior of the house. The existing garden-level bathroom needs a vent on the SE elevation and a new dryer location requires a vent on NE elevation. Both vents are 4". They will be 2' from the ground.

# Vents

The dryer vent will be placed in this concrete wall. The concrete wall was added sometime between 1985 and 2000. The porch leads to the service entrace to the Collins House. (NE elevation)

The bathroom vent will be placed directly to the left of the existing garden-level window (SE elevation)