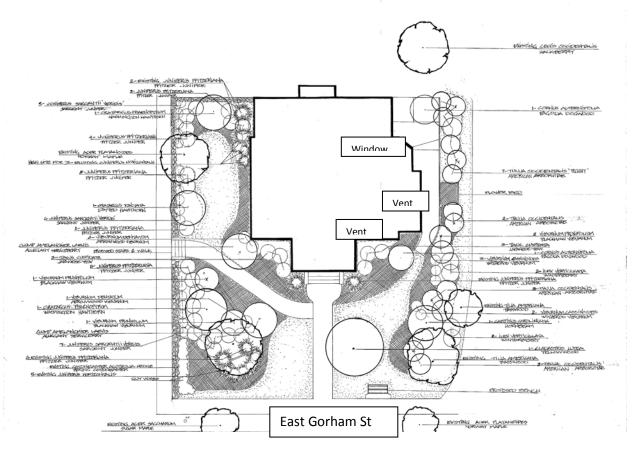

#### Vents

4 inch round, Al construction.

Site Plan for Mendota Lake House (from 1976 landscape plan)