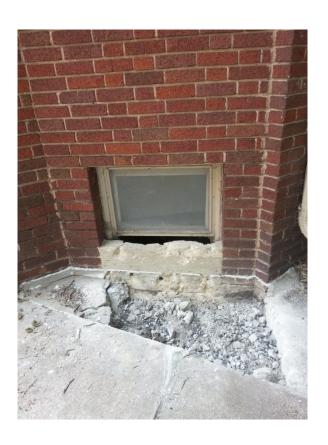

#### **North Window**

We wish to enlarge a window on the garden level (basement level). The window faces north and has been almost buried for more than 40 years. The current window measures 33" x 39" and is a double hung window from the original construction of the house.

We propose deepening this opening to 33" x 64", going 25" down. We plan to replace the bedroom window with an Anderson vinyl-clad wood double-hung window.

http://www.andersenwindows.com/products/a-series-double-hung-window/. Keep in mind that from the lake elevation, the perspective of the building is dominated by the 70's-era windows on the porch overlooking the lake. The new window will not distract from the character of the house. It won't be visible from E Gorham or N Blount or from our parking lot. Only our neighbors at Lincoln School will be able to see it, if they make an effort.

# Window

close-up view of garden-level window. Note that half of the window is blocked by a concrete wall. (N elevation)

A full view of the house shows the garden-level window at the lower center.