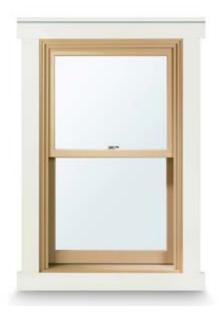

#### Window

Andersen® A-Series double-hung windows provide the authentic appearance of traditional architecture, including a tall bottom rail, a spoon-style lock and the look of mortise-andtenon joints. A-Series double-hung windows are available with all of our energy-efficient glass options. Their exteriors are virtually maintenance free and a sophisticated one-touch release allows their sash to tilt in for easy glass cleaning from inside your home.

- Architecturally inspired
- Achieve hundreds of design combinations by choosing separate colors for sash frame and trim
- Eleven exterior colors
- Natural oak, maple, or pine interiors which are available with any of ten finish options
- Energy efficient
- Dual-layer, compressible bulb weatherstripping seals out dust, wind and water
- Extensive hardware selection