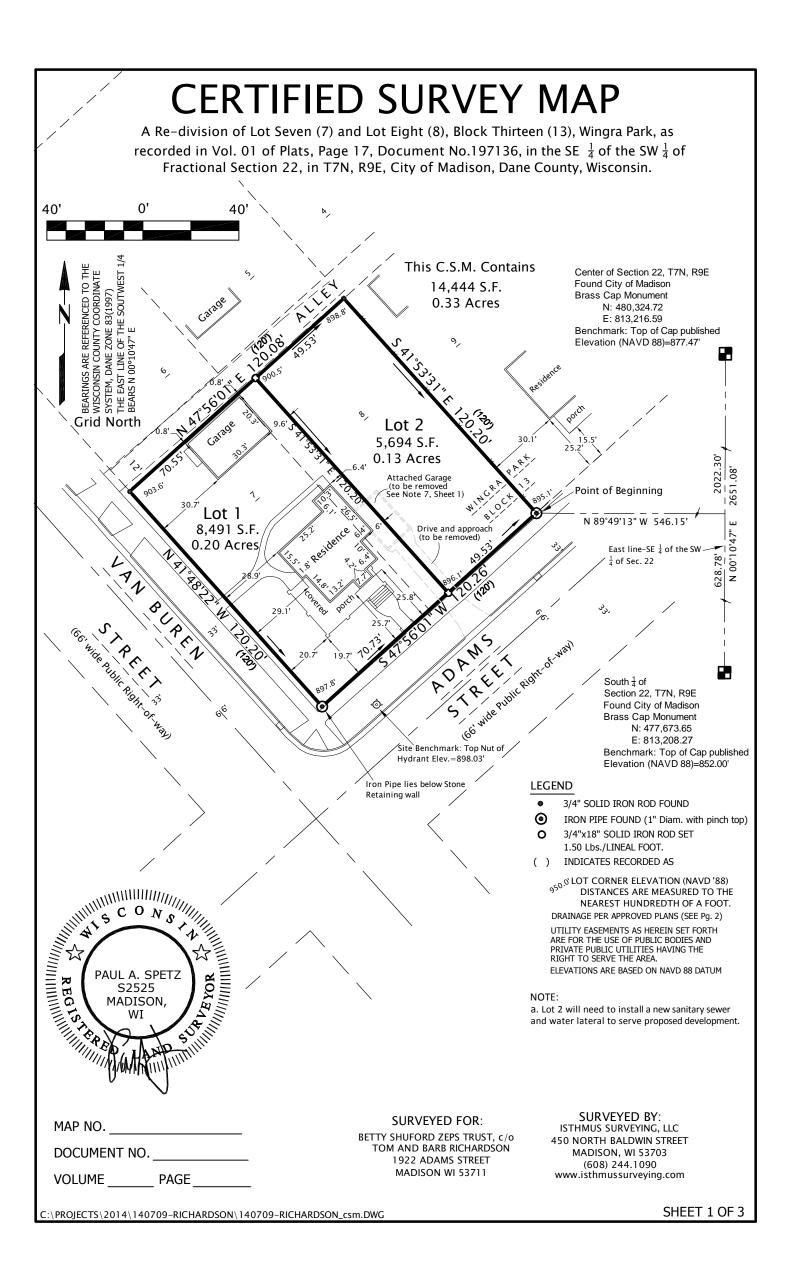

## **CERTIFIED SURVEY MAP**

A Re-division of Lot Seven (7) and Lot Eight (8), Block Thirteen (13), Wingra Park, as recorded in Vol. 01 of Plats, Page 17, Document No.197136, in the SE  $\frac{1}{4}$  of the SW  $\frac{1}{4}$  of Fractional Section 22, in T7N, R9E, City of Madison, Dane County, Wisconsin.

Record Legal Description: Document Number 4098427

Lot Seven (7), and Lot Eight (8), Thirteen (13), Wingra Park, in the City of Madison, Dane County, Wisconsin.

LOCATED IN THE SE  $\frac{1}{4}$  of the SW  $\frac{1}{4}$  OF FRACTIONAL SECTION 22, T7N, R9E, IN THE CITY OF MADISON, DANE COUNTY, WISCONSIN

Measured Description as Surveyed (Wisconsin County Coordinate System-Dane Zone 83 1997 feet):

A parcel of land being Lots Seven (7) and Eight (8), Block Thirteen (13), Wingra Park, as recorded in Vol. 01, Page 8, of Plats, as Document No. 180267, Located in the SE  $\frac{1}{4}$  of the SW  $\frac{1}{4}$  of the Section 22, T7N, R9E, in the City of Madison, Dane County, Wisconsin, more particularly described as follows:

Commencing at the South  $\frac{1}{4}$  of Fractional Section 22, T7N, R9E, said point being marked by a City of Madison Concrete Monument with a Brass Cap, thence N 00°10'47" E, along the East line of said SE  $\frac{1}{4}$  of the SW  $\frac{1}{4}$  of Section 22, 628.78 feet; thence N 89°49'13" W, along a random line, 546.15 feet to the point of beginning; thence S 47°56'01" W, along the Southeasterly platted boundary line of said Lots 7 and 8, Block 13,120.26 feet; thence N 41°48'22" W, along the Southwesterly platted boundary line of said Lot 7, Block 13, 120.20 feet; thence N 47°56'01" E, along the Northwesterly platted boundary line of said Lots 7 and 8, Block 13, 120.08 feet; thence S 41°53'31" E, along the Northeasterly platted boundary line of said Lot 8, Block 13, 120.20 feet to the point of beginning.

This Description contains 14,444 square feet, or 0.33 acres.

I further certify that the map on sheet one (1) is a correct representation of the exterior boundaries of the land surveyed and that I have fully complied with the provisions of Chapter 236.34 of the State Statutes and the Land Division Ordinance of the City of Madison in surveying, dividing, and mapping the same.

## SURVEYED FOR:

BETTY SHUFORD ZEPS TRUST, c/o TOM AND BARB RICHARDSON 1922 ADAMS STREET MADISON WI 53711 SURVEYED BY: ISTHMUS SURVEYING, LLC 450 NORTH BALDWIN STREET MADISON, WI 53703 (608) 244.1090 www.isthmussurveying.com