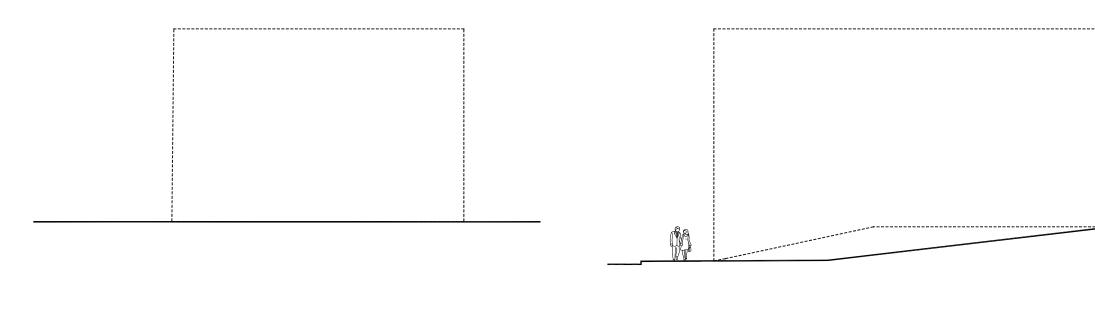

## Site Section

Williamson Street Elevation

Proposed Exterior Elevation - WEST