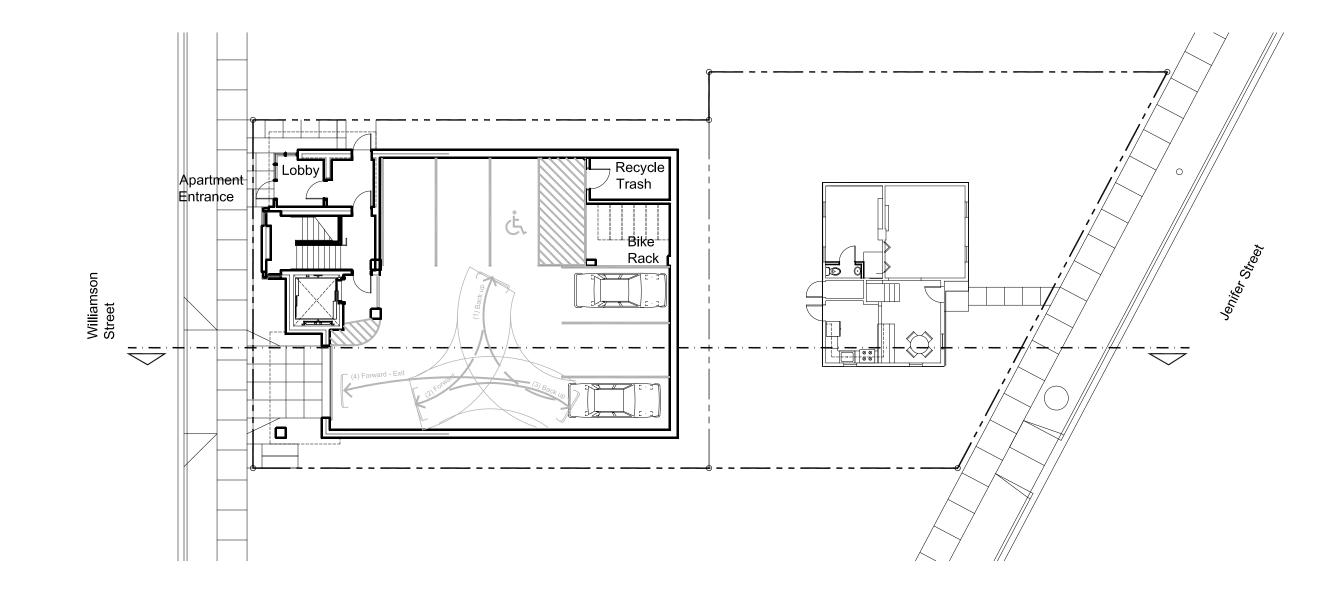

Williamson Street Level Plan

True North

741 Williamson Street

700 Block Williamson Street

700 Block Jenifer Street