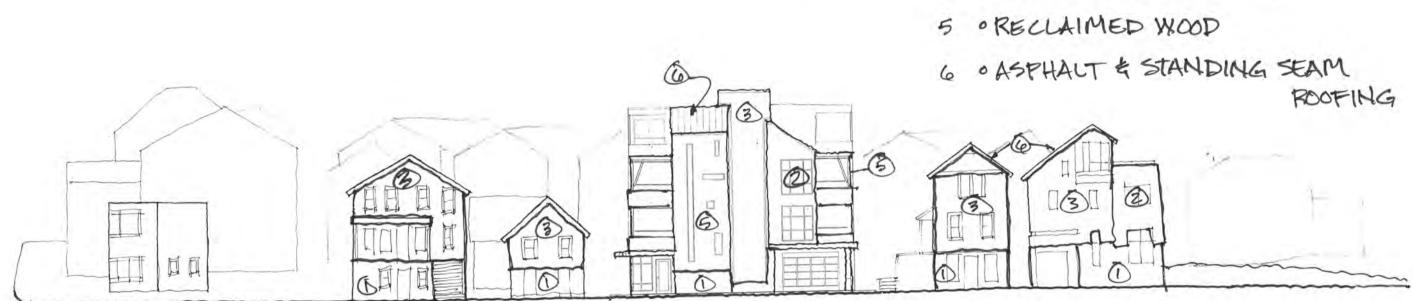

June 23, 2014

Proposed New Apartments - 741 Williamson Street, Madison, Wisconsin

New Construction in Third Lake Ridge Historic District

Madison Municipal Code 19 – Landmarks Commission Checklist

- 1. <u>Gross Volume</u> (Sec.33.19.11.d.1)
  - The gross volume is visually compatible with the historic context defined by the south (residential) portion of the 200' (radius) visually related area.
  - The volume of the proposed apartment building is recessed above the historic contextual limit to reduce its impact on the street façade .
- 2. <u>Height</u> (Sec.33.19.11.d.2)
  - Actual 42' 4-story set back 3' to 9'
  - Apparent 29.8' 3-story
    - $\circ$  set back at upper
    - Jenifer Street façade
  - Elevator tower "pushed back"
    - Literally and figuratively (approximately 5')
- 3. Rhythm Solids and Voids (Sec.33.19.11.f.2)
  - 2 facades separated by the elevator tower
  - Each "façade" was developed independently to celebrate the diversity and character of this historic district (residential side).
- 4. Materials (Sec.33.19.11.f.3)
  - Materials will be selected from a palette of stone, wood, concrete, metal and glass, consistent within the 200 ' project radius "visually related area".
- 5. <u>Roof</u> (Sec.33.19.11.f.4)
  - The rooflines of the proposed apartment building are consistent with the 200' radius "visually related area" and the residential context of the historic district in general.

- 6. <u>Rhythm</u> Mass and Spaces (Sec.33.19.11.f.5)
  - The street façade presence of this proposed development is consistent with and complimentary to the adjoining South Williamson residential street scape.
- 7. <u>Directional</u> Expression (Sec.33.19.11.h.2)
  - The neighborhood (residential side) archetype of a horizontally organized first floor with dominant vertical elements above has been the guiding design principle of our proposed development.
- 8. <u>Materials</u> Patterns and Textures (Sec.33.19.11.h.3)
  - While the design utilizes a more contemporary material palette the materials are presented in a hand-made human scale. Traditional materials are used in concert with contemporary in a similar hand-made fashion.
- 9. <u>Landscape</u> (Sec.33.19.11.h.4)
  - Context appropriate plantings will be utilized.

## RHYTHM - SOLIDS AND VOIDS

RENAISSANCE PROPERTY GROUP, LLC

MATERIALS

1

4

· EXPOSED CONCRETE 2 · ALUMINUM CLAD. WOOD WINDOWS 3 . FIBER CEMENT SIPING (\$ WOOD) OMETAL PAHEL SIDING

ROOF

RENAISSANCE PROPERTY GROUP, LLC

## MATERIALS, PATTERNS AND TEXTURES

· SIDING IS LINEAR (3" \$6" HTS.) & PANELIZED · WINDOWS ARE PUNCHED OPENINGS & DISTRIBUTED O EDGE PROFILES (COPINGS/EAVES) ARE 6" to 12" HT. O EXPOSED CONCRETE AT BASE OF BUILDING