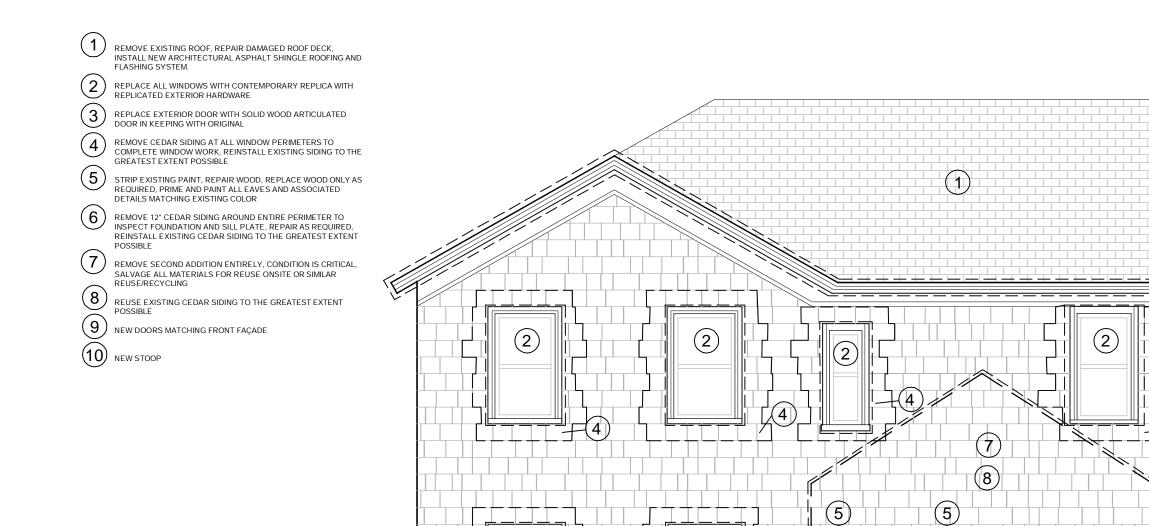

5/16/14

5/16/14

5/16/14

A4

6/23/14

REMOVE EXISTING ROOF, REPAIR DAMAGED ROOF DECK, INSTALL NEW ARCHITECTURAL ASPHALT SHINGLE ROOFING AND FLASHING SYSTEM.

REPLACE ALL WINDOWS WITH CONTEMPORARY REPLICA WITH REPLICATED EXTERIOR HARDWARE

REPLACE EXTERIOR DOOR WITH SOLID WOOD ARTICULATED DOOR IN KEEPING WITH ORIGINAL

REMOVE CEDAR SIDING AT ALL WINDOW PERIMETERS TO COMPLETE WINDOW WORK, REINSTALL EXISTING SIDING TO THE GREATEST EXTENT POSSIBLE

STRIP EXISTING PAINT, REPAIR WOOD, REPLACE WOOD ONLY AS REQUIRED, PRIME AND PAINT ALL EAVES AND ASSOCIATED DETAILS MATCHING EXISTING COLOR

REMOVE 12" CEDAR SIDING AROUND ENTIRE PERIMETER TO INSPECT FOUNDATION AND SILL PLATE, REPAIR AS REQUIRED, REINSTALL EXISTING CEDAR SIDING TO THE GREATEST EXTENT POSSIBLE

REMOVE SECOND ADDITION ENTIRELY, CONDITION IS CRITICAL, SALVAGE ALL MATERIALS FOR REUSE ONSITE OR SIMILAR REUSE/RECYCLING

REUSE EXISTING CEDAR SIDING TO THE GREATEST EXTENT POSSIBLE

NEW DOORS MATCHING FRONT FAÇADE

NEW STOOP

6/23/14