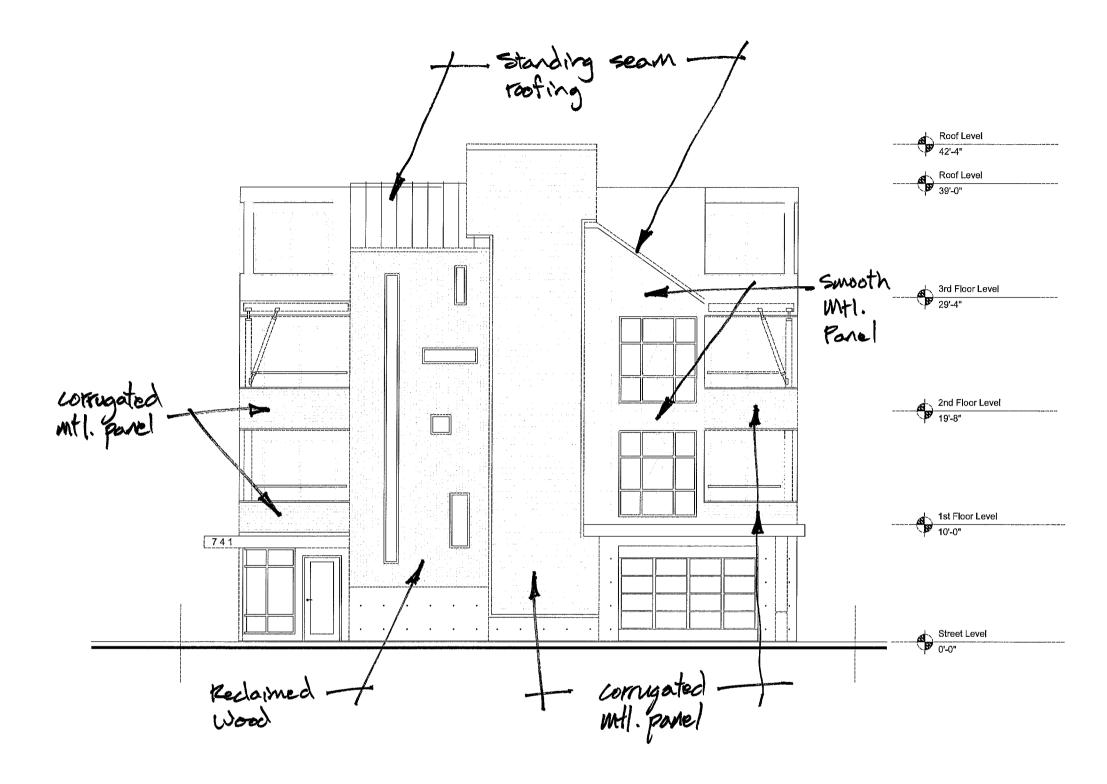

#### **Exterior Materials**

#### SIDING:

Fiber cement siding (3" & 6") Corrugated Metal Panels Smooth face Metal Panels (12") Reclaimed wood

WINDOWS Aluminum clad wood

ROOFING Standing-seam metal APP Mod. Bit.

Proposed Exterior Elevation - WEST

#### **Exterior Materials**

SIDING:

Fiber cement siding (3" & 6") Corrugated Metal Panels Smooth face Metal Panels (12") Reclaimed wood

WINDOWS Aluminum clad wood

ROOFING Standing-seam metal APP Mod. Bit.

### **Exterior Materials**

SIDING:

Fiber cement siding (3" & 6") Corrugated Metal Panels Smooth face Metal Panels (12") Reclaimed wood

WINDOWS Aluminum clad wood

ROOFING Standing-seam metal APP Mod. Bit.

Proposed Landscape Plan