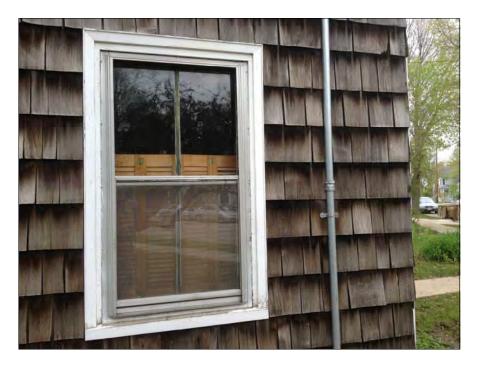

OD, REPLACE WOOD ONLY AS REQUIRED, PRIME AND PAINT ALL EAVES AND ASSOCIATED DETAILS MATCHING EXISTING COLOR

REMOVE 12" CEDAR SIDING AROUND ENTIRE PERIMETER TO INSPECT FOUNDATION AND SILL PLATE, REPAIR AS REQUIRED, REINSTALL EXISTING CEDAR SIDING TO THE GREATEST EXTENT POSSIBLE

REMOVE SECOND ADDITION ENTIRELY, CONDITION IS CRITICAL, SALVAGE ALL MATERIALS FOR REUSE ONSITE OR SIMILAR REUSE/RECYCLING

REUSE EXISTING CEDAR SIDING TO THE GREATEST EXTENT POSSIBLE

NEW DOORS MATCHING FRONT FAÇADE

NEW STOOP



6/23/14





## **OVERALL EAST ELEVATION**



## OVERALL SOUTH ELEVATION



OVERALL NORTH ELEVATION



OVERALL WEST ELEVATION



740 Jenifer Street





### CLOSE-UP OF EXISTING ONE STORY ADDITION



## CLOSE-UP OF EXISTING ONE STORY ADDITION



## CLOSE-UP OF EXISTING ONE STORY ADDITION



### **CLOSE-UP OF EXISTING WINDOW**









.







÷.

WILLIAMSON ST. ELEVATION



HEIGHT





## RHYTHM - SOLIDS AND VOIDS





RENAISSANCE PROPERTY GROUP, LLC



MATERIALS

1

4





· EXPOSED CONCRETE 2 · ALUMINUM CLAD. WOOD WINDOWS 3 . FIBER CEMENT SIPING (\$ WOOD) OMETAL PAHEL SIDING





ROOF



RENAISSANCE PROPERTY GROUP, LLC



## RHYTHM - MASSES AND SPACES



RENAISSANCE PROPERTY GROUP, LLC





## DIRECTIONAL EXPRESSIONS







SIMILAR / COMPATIBLE -



## MATERIALS, PATTERNS AND TEXTURES

· SIDING IS LINEAR (3" \$6" HTS.) & PANELIZED · WINDOWS ARE PUNCHED OPENINGS & DISTRIBUTED O EDGE PROFILES (COPINGS/EAVES) ARE 6" to 12" HT. O EXPOSED CONCRETE AT BASE OF BUILDING



Proposed Landscape Plan











## Site Section









Williamson Street Elevation







Proposed Ext