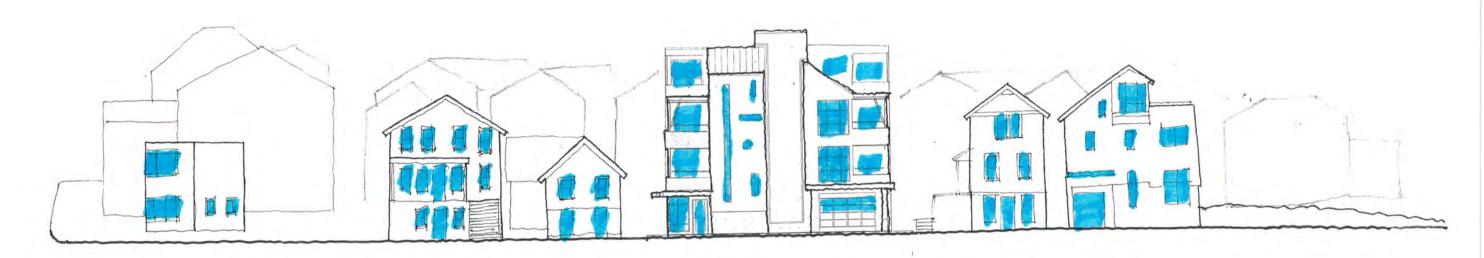

June 23, 2014

Proposed New Apartments - 741 Williamson Street, Madison, Wisconsin

New Construction in Third Lake Ridge Historic District

Madison Municipal Code 19 – Landmarks Commission Checklist

- 1. <u>Gross Volume</u> (Sec.33.19.11.d.1)
  - The gross volume is visually compatible with the historic context defined by the south (residential) portion of the 200' (radius) visually related area.
  - The volume of the proposed apartment building is recessed above the historic contextual limit to reduce its impact on the street façade .
- 2. <u>Height</u> (Sec.33.19.11.d.2)
  - Actual 42' 4-story set back 3' to 9'
  - Apparent 29.8' 3-story
    - $\circ$  set back at upper
    - Jenifer Street façade
  - Elevator tower "pushed back"
    - Literally and figuratively (approximately 5')
- 3. Rhythm Solids and Voids (Sec.33.19.11.f.2)
  - 2 facades separated by the elevator tower
  - Each "façade" was developed independently to celebrate the diversity and character of this historic district (residential side).
- 4. Materials (Sec.33.19.11.f.3)
  - Materials will be selected from a palette of stone, wood, concrete, metal and glass, consistent within the 200 ' project radius "visually related area".
- 5. <u>Roof</u> (Sec.33.19.11.f.4)
  - The rooflines of the proposed apartment building are consistent with the 200' radius "visually related area" and the residential context of the historic district in general.

- 6. <u>Rhythm</u> Mass and Spaces (Sec.33.19.11.f.5)
  - The street façade presence of this proposed development is consistent with and complimentary to the adjoining South Williamson residential street scape.
- 7. <u>Directional</u> Expression (Sec.33.19.11.h.2)
  - The neighborhood (residential side) archetype of a horizontally organized first floor with dominant vertical elements above has been the guiding design principle of our proposed development.
- 8. <u>Materials</u> Patterns and Textures (Sec.33.19.11.h.3)
  - While the design utilizes a more contemporary material palette the materials are presented in a hand-made human scale. Traditional materials are used in concert with contemporary in a similar hand-made fashion.
- 9. <u>Landscape</u> (Sec.33.19.11.h.4)
  - Context appropriate plantings will be utilized.

### **CLOSE-UP OF EXISTING WINDOW**

.

÷.

WILLIAMSON ST. ELEVATION

HEIGHT