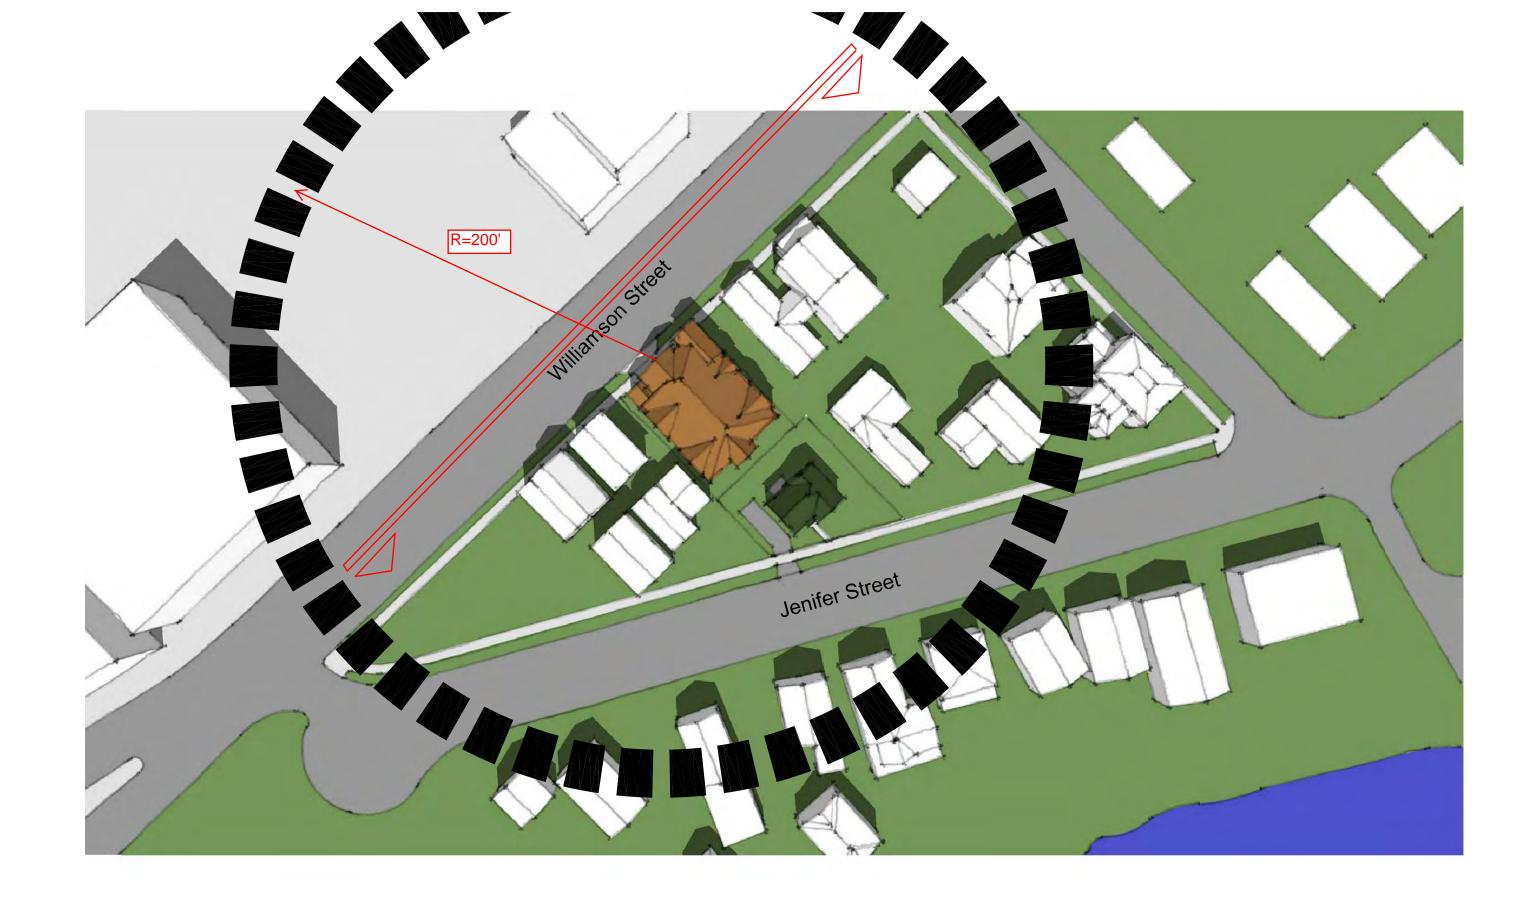

June 23, 2014

Proposed New Apartments - 741 Williamson Street, Madison, Wisconsin

New Construction in Third Lake Ridge Historic District

Madison Municipal Code 19 – Landmarks Commission Checklist

- 1. <u>Gross Volume</u> (Sec.33.19.11.d.1)
  - The gross volume is visually compatible with the historic context defined by the south (residential) portion of the 200' (radius) visually related area.
  - The volume of the proposed apartment building is recessed above the historic contextual limit to reduce its impact on the street façade .
- 2. <u>Height</u> (Sec.33.19.11.d.2)
  - Actual 42' 4-story set back 3' to 9'
  - Apparent 29.8' 3-story
    - $\circ$  set back at upper
    - Jenifer Street façade
  - Elevator tower "pushed back"
    - Literally and figuratively (approximately 5')
- 3. Rhythm Solids and Voids (Sec.33.19.11.f.2)
  - 2 facades separated by the elevator tower
  - Each "façade" was developed independently to celebrate the diversity and character of this historic district (residential side).
- 4. Materials (Sec.33.19.11.f.3)
  - Materials will be selected from a palette of stone, wood, concrete, metal and glass, consistent within the 200 ' project radius "visually related area".
- 5. <u>Roof</u> (Sec.33.19.11.f.4)
  - The rooflines of the proposed apartment building are consistent with the 200' radius "visually related area" and the residential context of the historic district in general.

- 6. <u>Rhythm</u> Mass and Spaces (Sec.33.19.11.f.5)
  - The street façade presence of this proposed development is consistent with and complimentary to the adjoining South Williamson residential street scape.
- 7. <u>Directional</u> Expression (Sec.33.19.11.h.2)
  - The neighborhood (residential side) archetype of a horizontally organized first floor with dominant vertical elements above has been the guiding design principle of our proposed development.
- 8. <u>Materials</u> Patterns and Textures (Sec.33.19.11.h.3)
  - While the design utilizes a more contemporary material palette the materials are presented in a hand-made human scale. Traditional materials are used in concert with contemporary in a similar hand-made fashion.
- 9. <u>Landscape</u> (Sec.33.19.11.h.4)
  - Context appropriate plantings will be utilized.