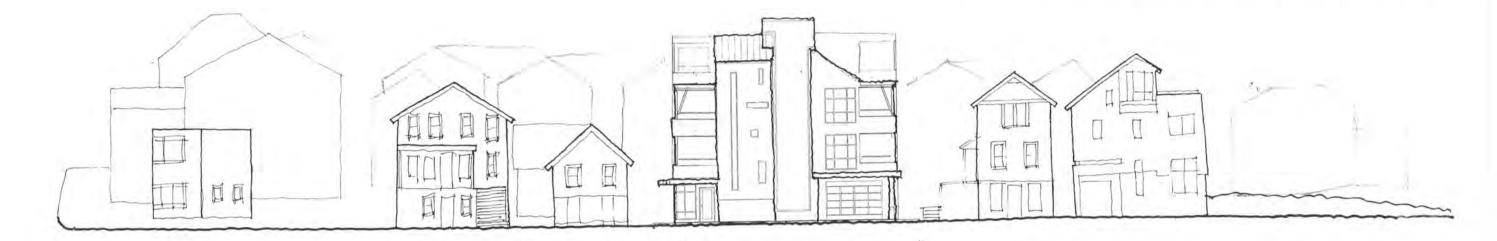

June 23, 2014

Proposed New Apartments - 741 Williamson Street, Madison, Wisconsin

New Construction in Third Lake Ridge Historic District

Madison Municipal Code 19 – Landmarks Commission Checklist

- 1. <u>Gross Volume</u> (Sec.33.19.11.d.1)
  - The gross volume is visually compatible with the historic context defined by the south (residential) portion of the 200' (radius) visually related area.
  - The volume of the proposed apartment building is recessed above the historic contextual limit to reduce its impact on the street façade .
- 2. <u>Height</u> (Sec.33.19.11.d.2)
  - Actual 42' 4-story set back 3' to 9'
  - Apparent 29.8' 3-story
    - $\circ$  set back at upper
    - Jenifer Street façade
  - Elevator tower "pushed back"
    - Literally and figuratively (approximately 5')
- 3. Rhythm Solids and Voids (Sec.33.19.11.f.2)
  - 2 facades separated by the elevator tower
  - Each "façade" was developed independently to celebrate the diversity and character of this historic district (residential side).
- 4. Materials (Sec.33.19.11.f.3)
  - Materials will be selected from a palette of stone, wood, concrete, metal and glass, consistent within the 200 ' project radius "visually related area".
- 5. <u>Roof</u> (Sec.33.19.11.f.4)
  - The rooflines of the proposed apartment building are consistent with the 200' radius "visually related area" and the residential context of the historic district in general.

- 6. <u>Rhythm</u> Mass and Spaces (Sec.33.19.11.f.5)
  - The street façade presence of this proposed development is consistent with and complimentary to the adjoining South Williamson residential street scape.
- 7. <u>Directional</u> Expression (Sec.33.19.11.h.2)
  - The neighborhood (residential side) archetype of a horizontally organized first floor with dominant vertical elements above has been the guiding design principle of our proposed development.
- 8. <u>Materials</u> Patterns and Textures (Sec.33.19.11.h.3)
  - While the design utilizes a more contemporary material palette the materials are presented in a hand-made human scale. Traditional materials are used in concert with contemporary in a similar hand-made fashion.
- 9. <u>Landscape</u> (Sec.33.19.11.h.4)
  - Context appropriate plantings will be utilized.

Williamson Street Level Plan

True North

741 Williamson Street

700 Block Williamson Street

700 Block Jenifer Street