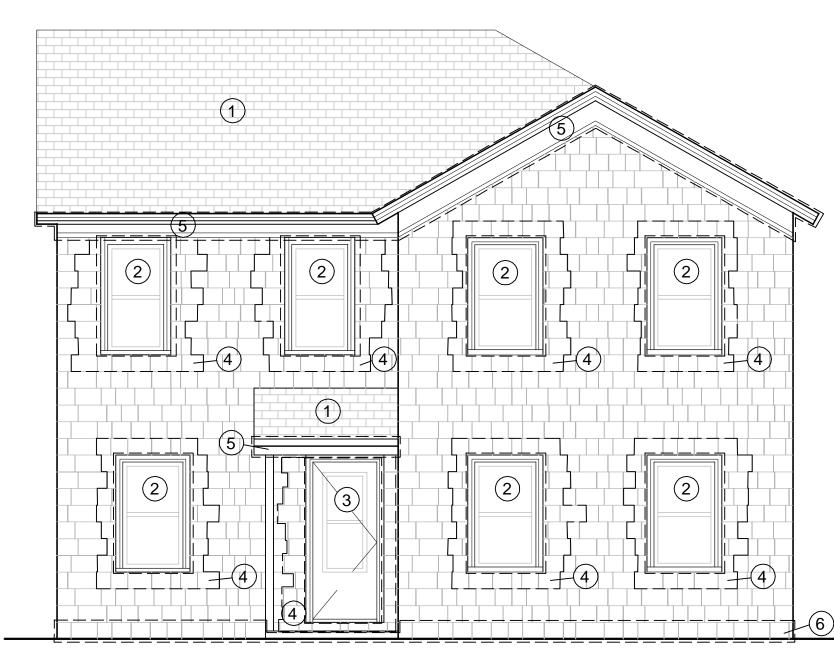

5/16/14

REMOVE EXISTING ROOF, REPAIR DAMAGED ROOF DECK, INSTALL NEW ARCHITECTURAL ASPHALT SHINGLE ROOFING AND FLASHING SYSTEM.

(2) REPLACE ALL WINDOWS WITH CONTEMPORARY REPLICA WITH REPLICATED EXTERIOR HARDWARE

REPLACE EXTERIOR DOOR WITH SOLID WOOD ARTICULATED DOOR IN KEEPING WITH ORIGINAL

REMOVE CEDAR SIDING AT ALL WINDOW PERIMETERS TO COMPLETE WINDOW WORK, REINSTALL EXISTING SIDING TO THE GREATEST EXTENT POSSIBLE

STRIP EXISTING PAINT, REPAIR WOOD, REPLACE WOOD ONLY AS REQUIRED, PRIME AND PAINT ALL EAVES AND ASSOCIATED DETAILS MATCHING EXISTING COLOR

6 REMOVE 12" CEDAR SIDING AROUND ENTIRE PERIMETER TO INSPECT FOUNDATION AND SILL PLATE, REPAIR AS REQUIRED, REINSTALL EXISTING CEDAR SIDING TO THE GREATEST EXTENT POSSIBLE

REMOVE SECOND ADDITION ENTIRELY, CONDITION IS CRITICAL, SALVAGE ALL MATERIALS FOR REUSE ONSITE OR SIMILAR REUSE/RECYCLING

REUSE EXISTING CEDAR SIDING TO THE GREATEST EXTENT POSSIBLE

(9) NEW DOORS MATCHING FRONT FAÇADE

5/16/14

2

(6)

≓(4`

(2)

(9)

4

9