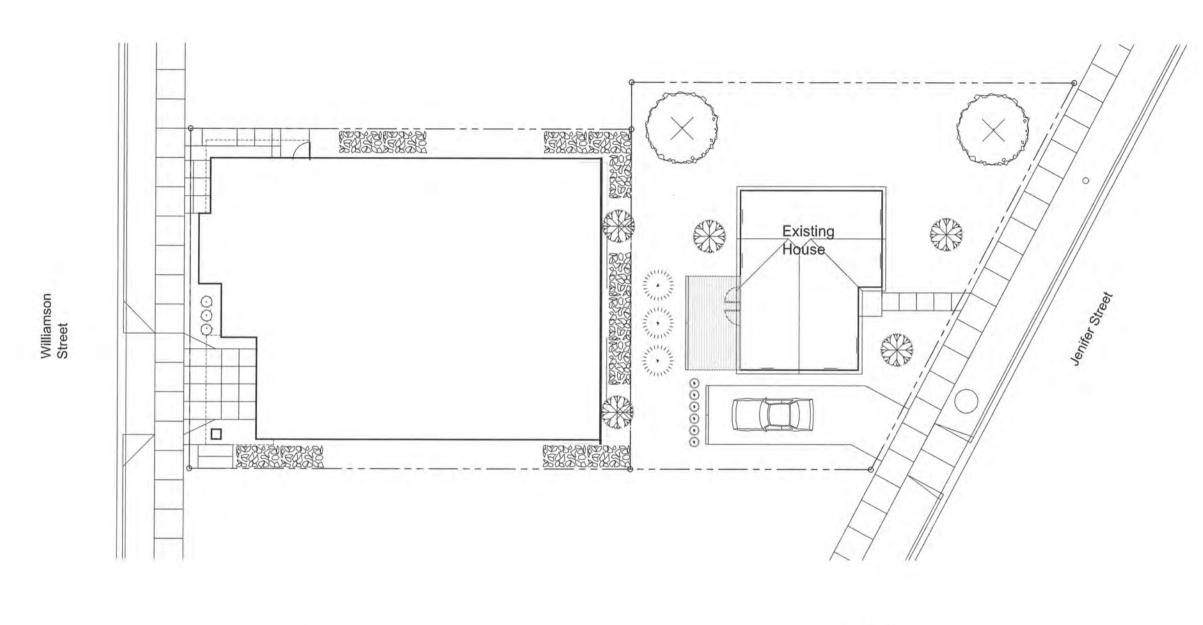

Proposed Landscape Plan

### **Exterior Materials**

SIDING:

Fiber cement siding (3" & 6") Corrugated Metal Panels Smooth face Metal Panels (12") Reclaimed wood

WINDOWS Aluminum clad wood

ROOFING Standing-seam metal APP Mod. Bit.

Proposed Landscape Plan

Williamson Street Level Plan

True North

741 Williamson Street

700 Block Williamson Street

700 Block Jenifer Street