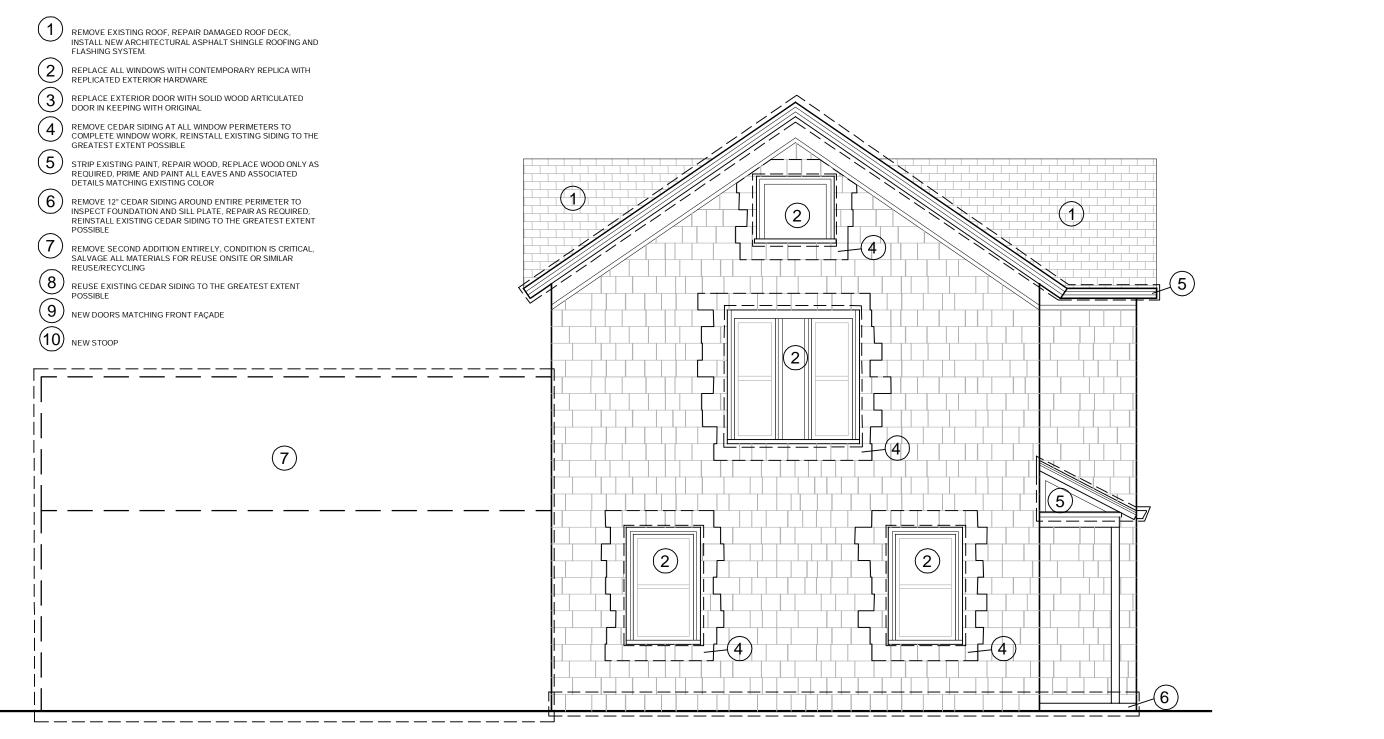

5/16/14

REMOVE EXISTING ROOF, REPAIR DAMAGED ROOF DECK, INSTALL NEW ARCHITECTURAL ASPHALT SHINGLE ROOFING AND FLASHING SYSTEM.

(2) REPLACE ALL WINDOWS WITH CONTEMPORARY REPLICA WITH REPLICATED EXTERIOR HARDWARE

REPLACE EXTERIOR DOOR WITH SOLID WOOD ARTICULATED DOOR IN KEEPING WITH ORIGINAL

REMOVE CEDAR SIDING AT ALL WINDOW PERIMETERS TO COMPLETE WINDOW WORK, REINSTALL EXISTING SIDING TO THE GREATEST EXTENT POSSIBLE

STRIP EXISTING PAINT, REPAIR WOOD, REPLACE WOOD ONLY AS REQUIRED, PRIME AND PAINT ALL EAVES AND ASSOCIATED DETAILS MATCHING EXISTING COLOR

6 REMOVE 12" CEDAR SIDING AROUND ENTIRE PERIMETER TO INSPECT FOUNDATION AND SILL PLATE, REPAIR AS REQUIRED, REINSTALL EXISTING CEDAR SIDING TO THE GREATEST EXTENT POSSIBLE

REMOVE SECOND ADDITION ENTIRELY, CONDITION IS CRITICAL, SALVAGE ALL MATERIALS FOR REUSE ONSITE OR SIMILAR REUSE/RECYCLING

REUSE EXISTING CEDAR SIDING TO THE GREATEST EXTENT POSSIBLE

(9) NEW DOORS MATCHING FRONT FAÇADE

NEW STOOP

6/23/14