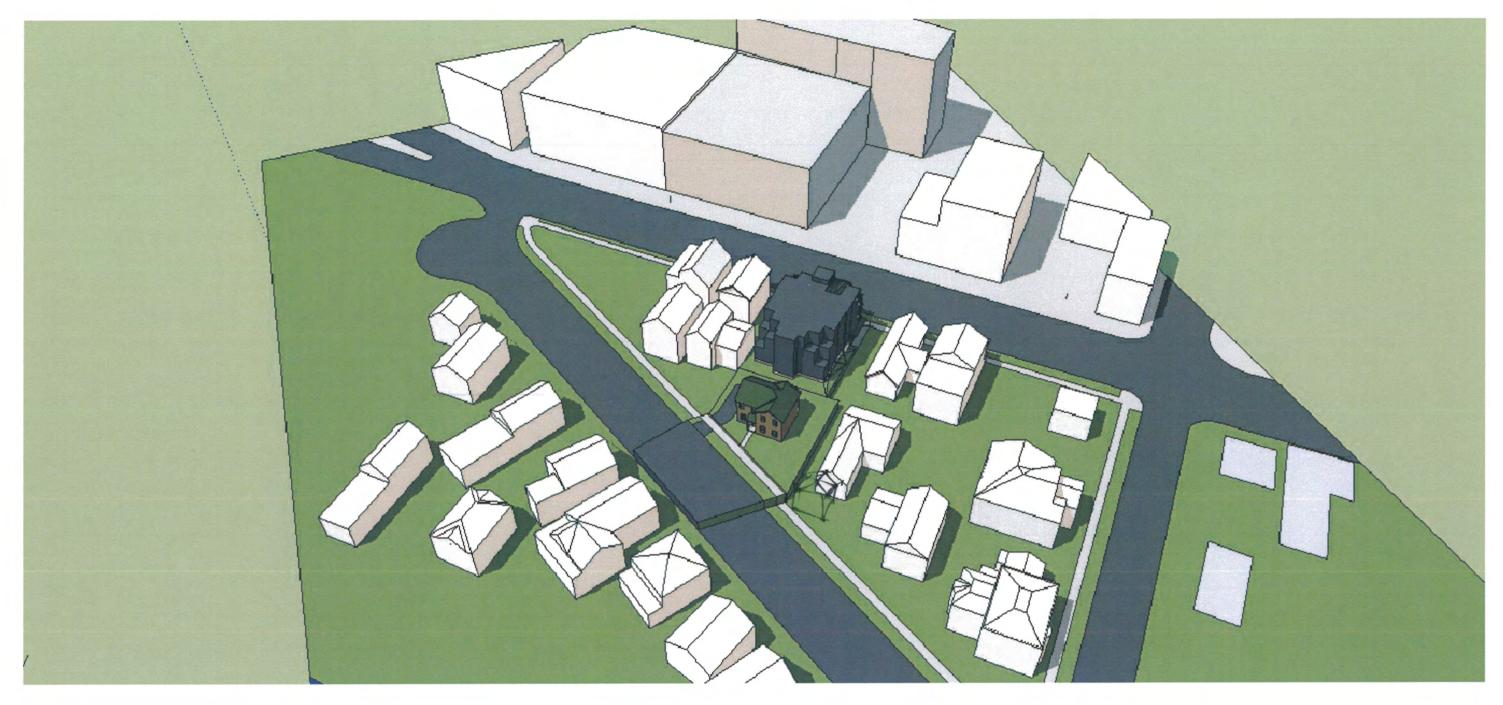

The second action item we are requesting be considered is a CSM/Land Division which will create two lots: the first being 740 Jenifer Street with the existing house renovated as described above, the second being a new 12-unit apartment facing Williamson Street.

June 23, 2014

Proposed New Apartments - 741 Williamson Street, Madison, Wisconsin

New Construction in Third Lake Ridge Historic District

Madison Municipal Code 19 – Landmarks Commission Checklist

- 1. <u>Gross Volume</u> (Sec.33.19.11.d.1)
  - The gross volume is visually compatible with the historic context defined by the south (residential) portion of the 200' (radius) visually related area.
  - The volume of the proposed apartment building is recessed above the historic contextual limit to reduce its impact on the street façade .
- 2. <u>Height</u> (Sec.33.19.11.d.2)
  - Actual 42' 4-story set back 3' to 9'
  - Apparent 29.8' 3-story
    - $\circ$  set back at upper
    - Jenifer Street façade
  - Elevator tower "pushed back"
    - Literally and figuratively (approximately 5')
- 3. Rhythm Solids and Voids (Sec.33.19.11.f.2)
  - 2 facades separated by the elevator tower
  - Each "façade" was developed independently to celebrate the diversity and character of this historic district (residential side).
- 4. Materials (Sec.33.19.11.f.3)
  - Materials will be selected from a palette of stone, wood, concrete, metal and glass, consistent within the 200 ' project radius "visually related area".
- 5. <u>Roof</u> (Sec.33.19.11.f.4)
  - The rooflines of the proposed apartment building are consistent with the 200' radius "visually related area" and the residential context of the historic district in general.

Williamson Street Level Plan

True North

741 Williamson Street

700 Block Williamson Street

700 Block Jenifer Street