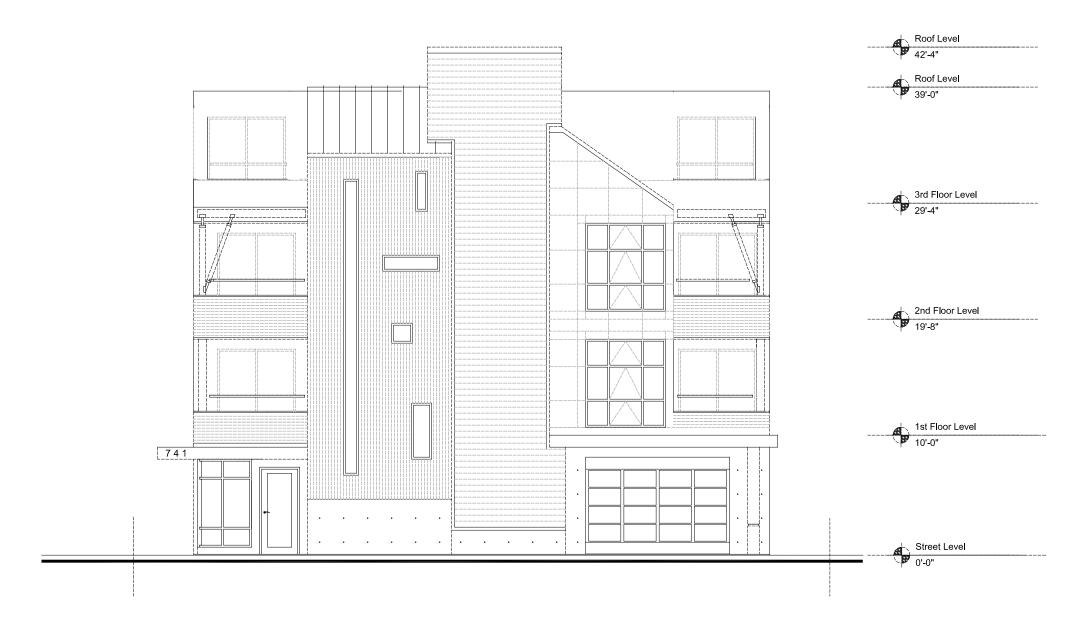

#### **Exterior Materials**

#### SIDING:

Fiber cement siding (3" & 6") Corrugated Metal Panels Smooth face Metal Panels (12") Reclaimed wood

WINDOWS Aluminum clad wood

ROOFING Standing-seam metal APP Mod. Bit.

Proposed Exterior Elevation - WEST

#### **Exterior Materials**

SIDING:

Fiber cement siding (3" & 6") Corrugated Metal Panels Smooth face Metal Panels (12") Reclaimed wood

WINDOWS Aluminum clad wood

ROOFING Standing-seam metal APP Mod. Bit.

### **Exterior Materials**

SIDING:

Fiber cement siding (3" & 6") Corrugated Metal Panels Smooth face Metal Panels (12") Reclaimed wood

WINDOWS Aluminum clad wood

ROOFING Standing-seam metal APP Mod. Bit.

Proposed Landscape Plan