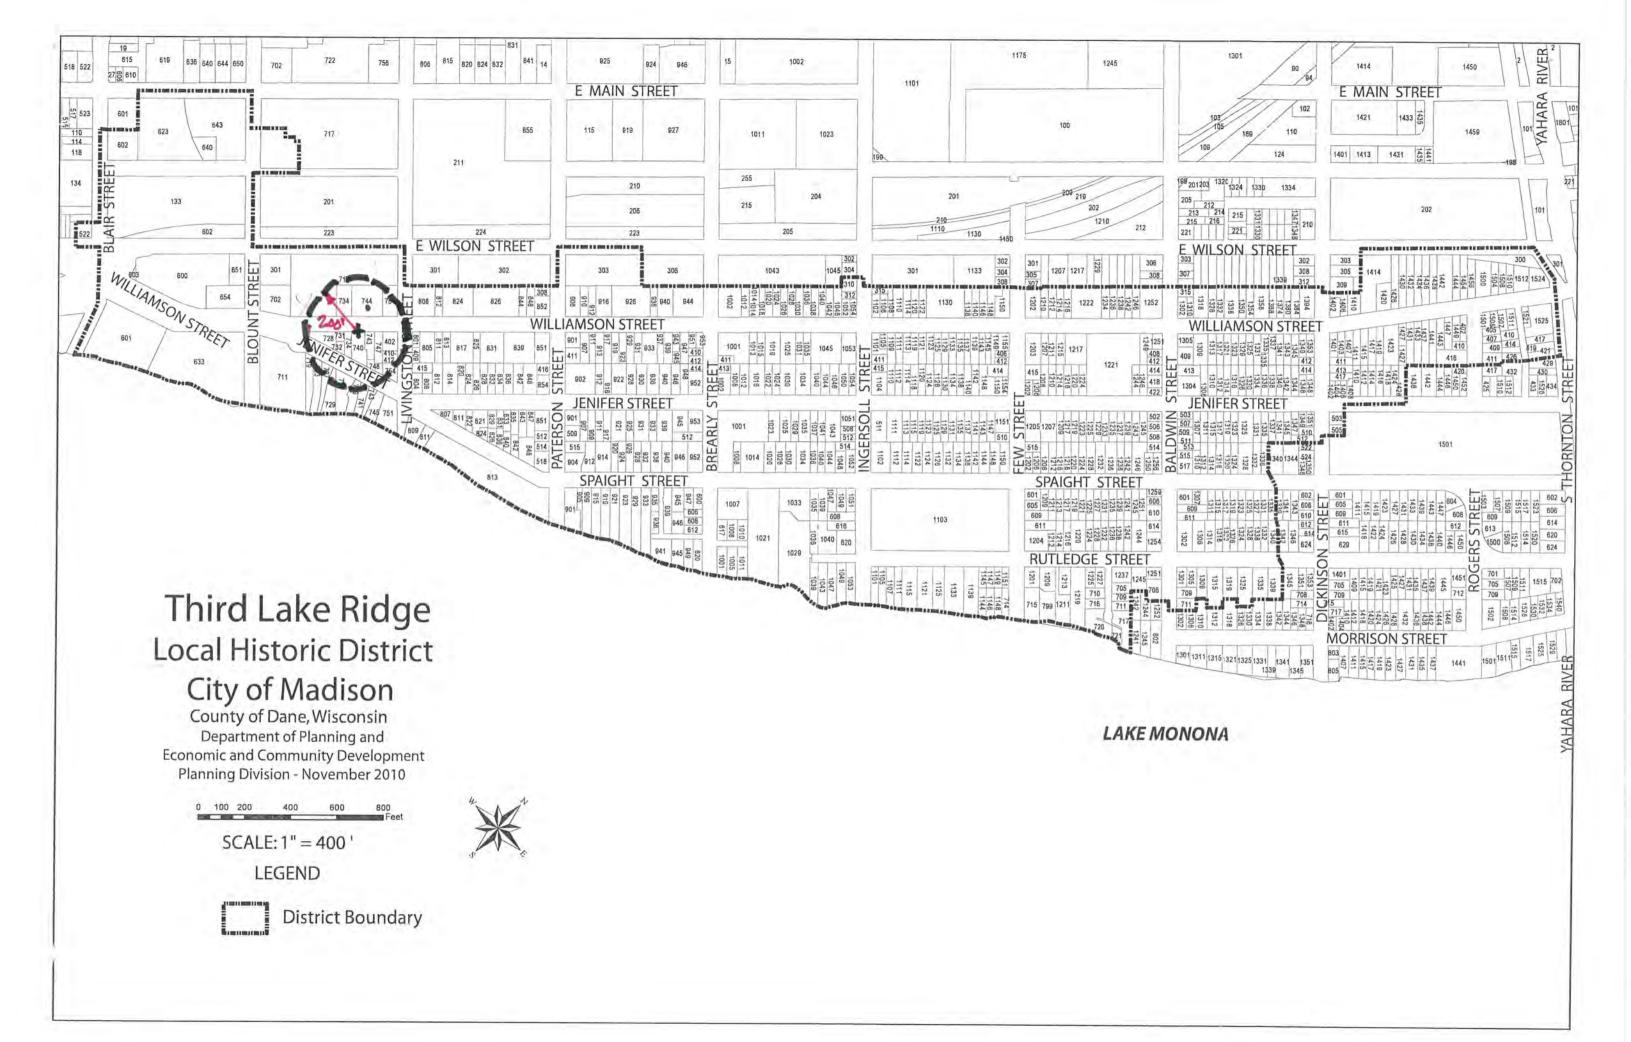

RE: Amended Submittal Material for 740 Jenifer Street, Madison, Wisconsin, 53703

Phase I Partial Demolition, Restoration and Land Division (Legistar 34220)

Dear City of Madison Landmarks Commission,

Please accept the enclosed Madison Landmarks Commission Application and supporting materials. It is our intent that upon review by the Commission and its acceptance that we be granted a Certificate of Appropriateness for the adaptive reuse project currently being proposed for the Residence located at 740 Jenifer Street, Madison, Wisconsin 53703. We look forward to being included on your agenda, for review and approval as action item, for your meeting dated June 30, 2014.

We are seeking a COA for 740 Jenifer Street adaptive reuse project: the salvation of a dilapidated single-family home which contributes to the historic fabric of the Third Lake Ridge Historic District and the nature and rhythm of Jenifer Street and the green adaptive reuse of it, this will be a single-family home on a single-family street.