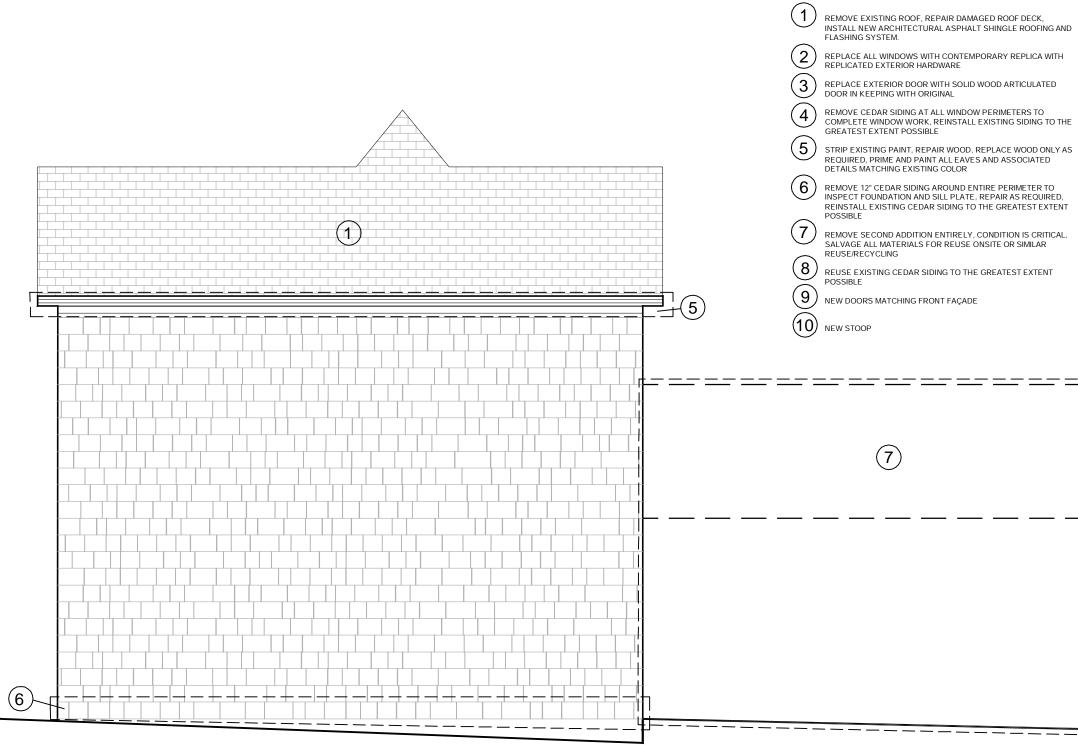

5/16/14

REMOVE EXISTING ROOF, REPAIR DAMAGED ROOF DECK, INSTALL NEW ARCHITECTURAL ASPHALT SHINGLE ROOFING AND FLASHING SYSTEM.

(2) REPLACE ALL WINDOWS WITH CONTEMPORARY REPLICA WITH REPLICATED EXTERIOR HARDWARE

REPLACE EXTERIOR DOOR WITH SOLID WOOD ARTICULATED DOOR IN KEEPING WITH ORIGINAL

REMOVE CEDAR SIDING AT ALL WINDOW PERIMETERS TO COMPLETE WINDOW WORK, REINSTALL EXISTING SIDING TO THE GREATEST EXTENT POSSIBLE

STRIP EXISTING PAINT, REPAIR WOOD, REPLACE WOOD ONLY AS REQUIRED, PRIME AND PAINT ALL EAVES AND ASSOCIATED DETAILS MATCHING EXISTING COLOR

6 REMOVE 12" CEDAR SIDING AROUND ENTIRE PERIMETER TO INSPECT FOUNDATION AND SILL PLATE, REPAIR AS REQUIRED, REINSTALL EXISTING CEDAR SIDING TO THE GREATEST EXTENT POSSIBLE

REMOVE SECOND ADDITION ENTIRELY, CONDITION IS CRITICAL, SALVAGE ALL MATERIALS FOR REUSE ONSITE OR SIMILAR REUSE/RECYCLING

REUSE EXISTING CEDAR SIDING TO THE GREATEST EXTENT POSSIBLE

(9) NEW DOORS MATCHING FRONT FAÇADE

5/16/14

2

(6)

≓(4`

(2)

(9)

4

9