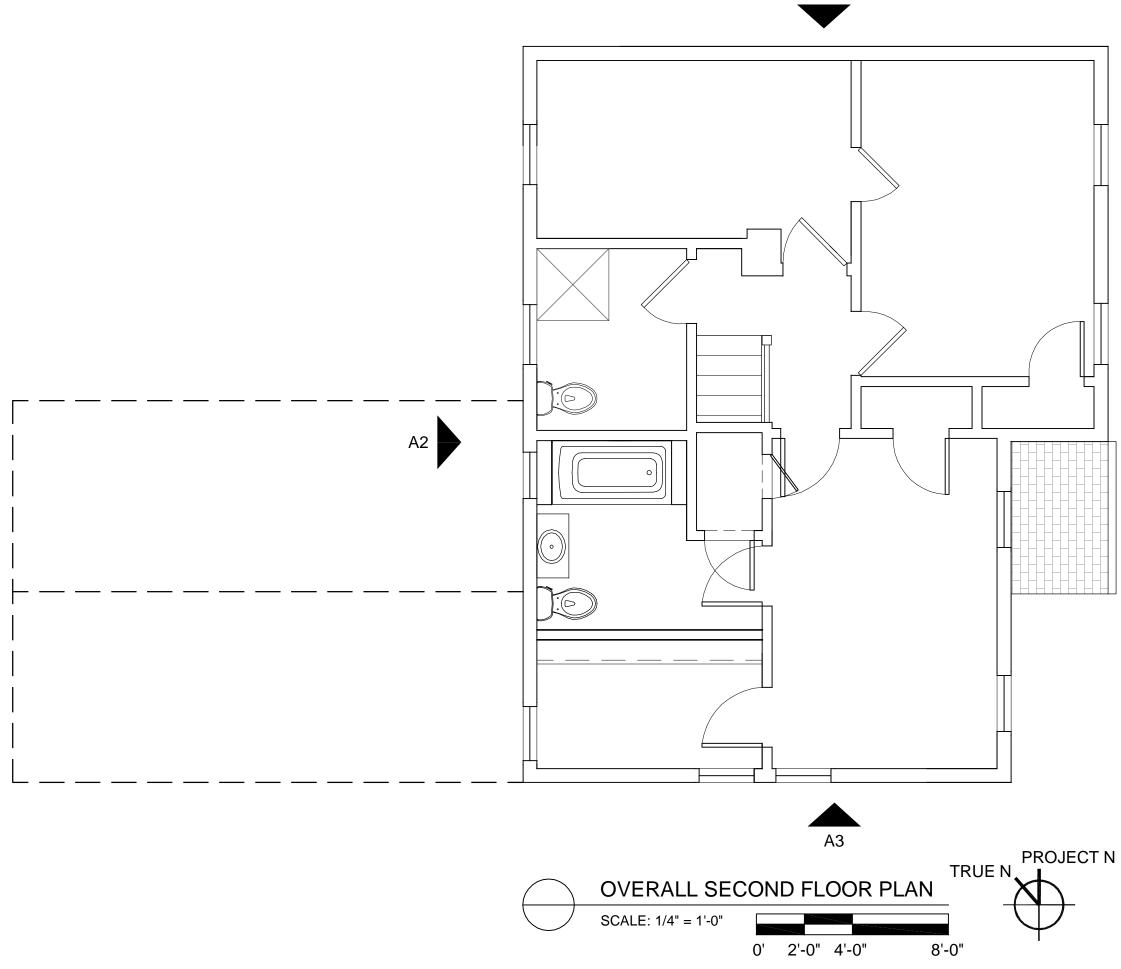

Williamson Street Level Plan

True North

741 Williamson Street

700 Block Williamson Street

700 Block Jenifer Street