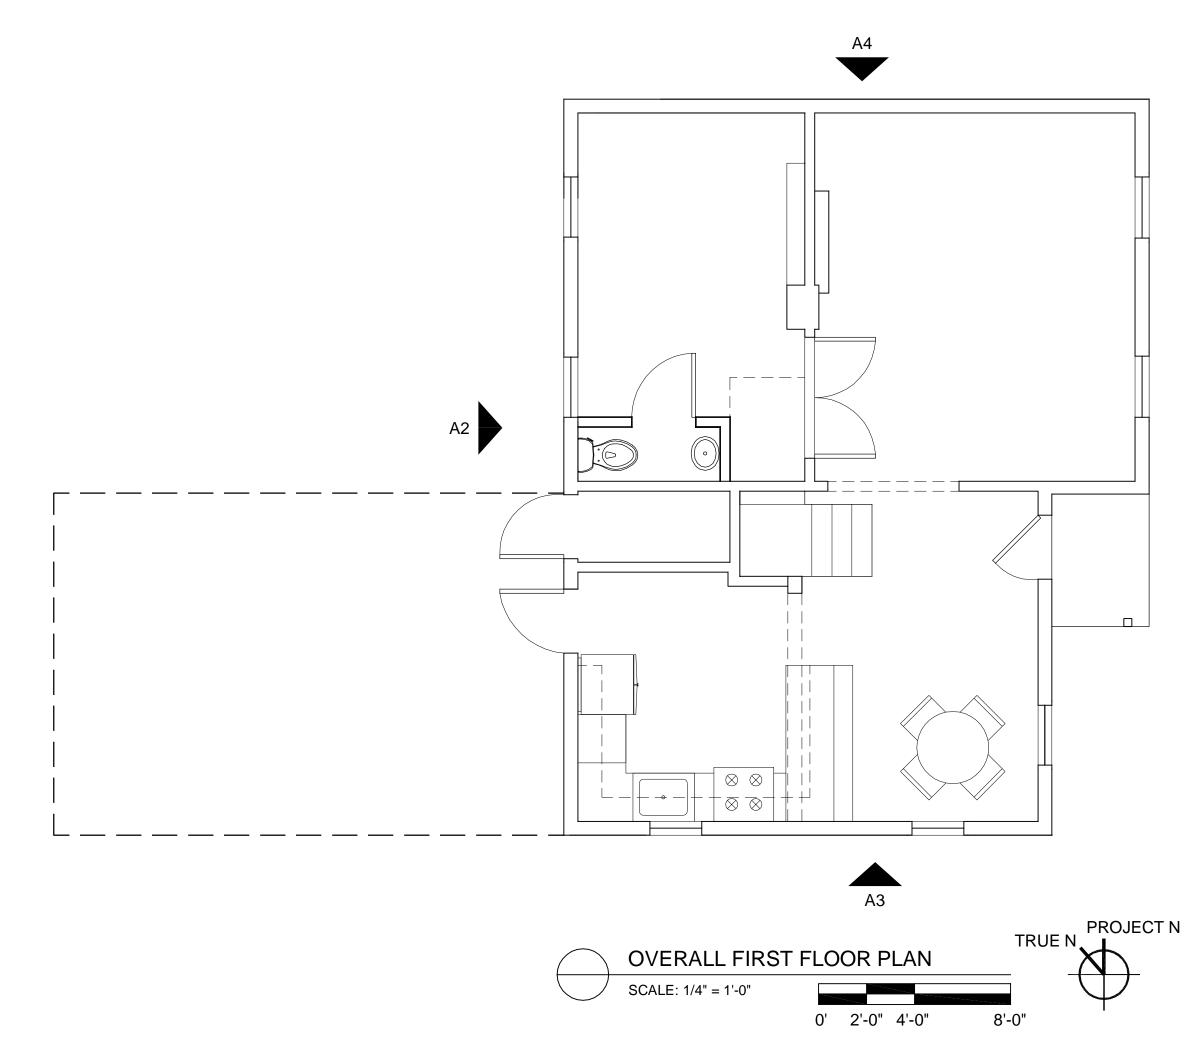

Williamson Street Level Plan

True North

741 Williamson Street

700 Block Williamson Street

700 Block Jenifer Street