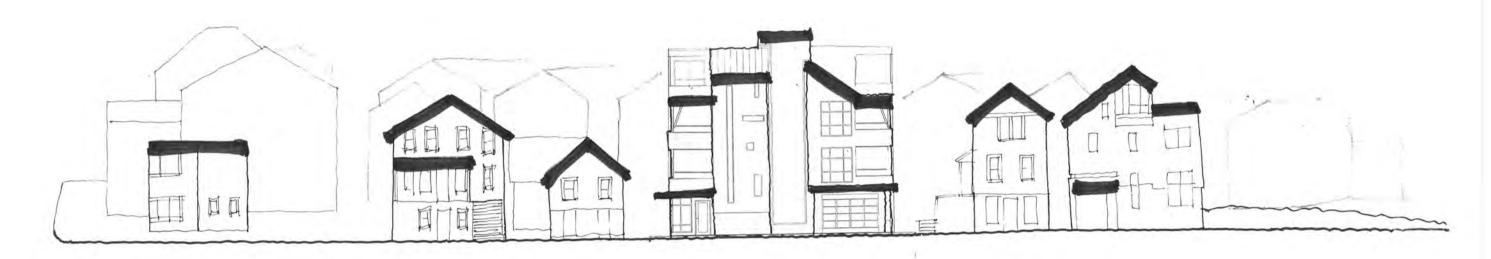

June 23, 2014

Proposed New Apartments - 741 Williamson Street, Madison, Wisconsin

New Construction in Third Lake Ridge Historic District

Madison Municipal Code 19 – Landmarks Commission Checklist

- 1. <u>Gross Volume</u> (Sec.33.19.11.d.1)
  - The gross volume is visually compatible with the historic context defined by the south (residential) portion of the 200' (radius) visually related area.
  - The volume of the proposed apartment building is recessed above the historic contextual limit to reduce its impact on the street façade .
- 2. <u>Height</u> (Sec.33.19.11.d.2)
  - Actual 42' 4-story set back 3' to 9'
  - Apparent 29.8' 3-story
    - $\circ$  set back at upper
    - Jenifer Street façade
  - Elevator tower "pushed back"
    - Literally and figuratively (approximately 5')
- 3. Rhythm Solids and Voids (Sec.33.19.11.f.2)
  - 2 facades separated by the elevator tower
  - Each "façade" was developed independently to celebrate the diversity and character of this historic district (residential side).
- 4. Materials (Sec.33.19.11.f.3)
  - Materials will be selected from a palette of stone, wood, concrete, metal and glass, consistent within the 200 ' project radius "visually related area".
- 5. <u>Roof</u> (Sec.33.19.11.f.4)
  - The rooflines of the proposed apartment building are consistent with the 200' radius "visually related area" and the residential context of the historic district in general.

- 6. <u>Rhythm</u> Mass and Spaces (Sec.33.19.11.f.5)
  - The street façade presence of this proposed development is consistent with and complimentary to the adjoining South Williamson residential street scape.
- 7. <u>Directional</u> Expression (Sec.33.19.11.h.2)
  - The neighborhood (residential side) archetype of a horizontally organized first floor with dominant vertical elements above has been the guiding design principle of our proposed development.
- 8. <u>Materials</u> Patterns and Textures (Sec.33.19.11.h.3)
  - While the design utilizes a more contemporary material palette the materials are presented in a hand-made human scale. Traditional materials are used in concert with contemporary in a similar hand-made fashion.
- 9. <u>Landscape</u> (Sec.33.19.11.h.4)
  - Context appropriate plantings will be utilized.

## RHYTHM - SOLIDS AND VOIDS

RENAISSANCE PROPERTY GROUP, LLC

MATERIALS

1

4

· EXPOSED CONCRETE 2 · ALUMINUM CLAD. WOOD WINDOWS 3 . FIBER CEMENT SIPING (\$ WOOD) OMETAL PAHEL SIDING

ROOF

RENAISSANCE PROPERTY GROUP, LLC

## RHYTHM - MASSES AND SPACES

RENAISSANCE PROPERTY GROUP, LLC