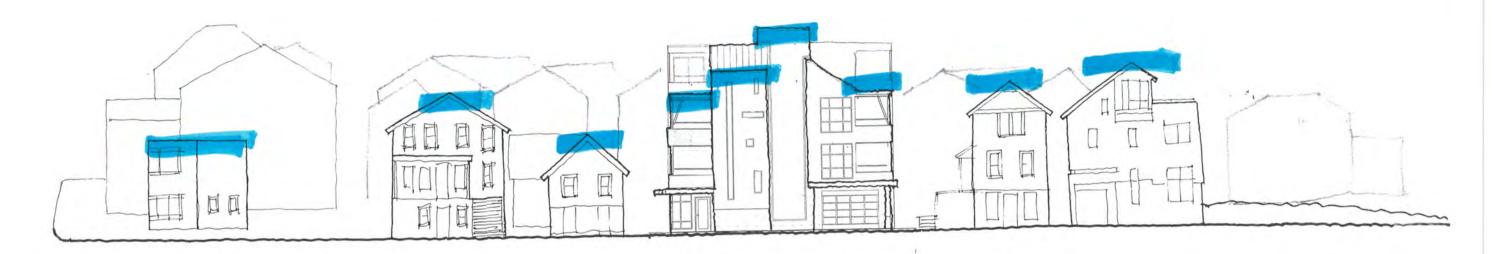

June 23, 2014

Proposed New Apartments - 741 Williamson Street, Madison, Wisconsin

New Construction in Third Lake Ridge Historic District

Madison Municipal Code 19 – Landmarks Commission Checklist

- 1. <u>Gross Volume</u> (Sec.33.19.11.d.1)
  - The gross volume is visually compatible with the historic context defined by the south (residential) portion of the 200' (radius) visually related area.
  - The volume of the proposed apartment building is recessed above the historic contextual limit to reduce its impact on the street façade .
- 2. <u>Height</u> (Sec.33.19.11.d.2)
  - Actual 42' 4-story set back 3' to 9'
  - Apparent 29.8' 3-story
    - $\circ$  set back at upper
    - Jenifer Street façade
  - Elevator tower "pushed back"
    - Literally and figuratively (approximately 5')
- 3. Rhythm Solids and Voids (Sec.33.19.11.f.2)
  - 2 facades separated by the elevator tower
  - Each "façade" was developed independently to celebrate the diversity and character of this historic district (residential side).
- 4. Materials (Sec.33.19.11.f.3)
  - Materials will be selected from a palette of stone, wood, concrete, metal and glass, consistent within the 200 ' project radius "visually related area".
- 5. <u>Roof</u> (Sec.33.19.11.f.4)
  - The rooflines of the proposed apartment building are consistent with the 200' radius "visually related area" and the residential context of the historic district in general.

- 6. <u>Rhythm</u> Mass and Spaces (Sec.33.19.11.f.5)
  - The street façade presence of this proposed development is consistent with and complimentary to the adjoining South Williamson residential street scape.
- 7. <u>Directional</u> Expression (Sec.33.19.11.h.2)
  - The neighborhood (residential side) archetype of a horizontally organized first floor with dominant vertical elements above has been the guiding design principle of our proposed development.
- 8. <u>Materials</u> Patterns and Textures (Sec.33.19.11.h.3)
  - While the design utilizes a more contemporary material palette the materials are presented in a hand-made human scale. Traditional materials are used in concert with contemporary in a similar hand-made fashion.
- 9. <u>Landscape</u> (Sec.33.19.11.h.4)
  - Context appropriate plantings will be utilized.

### **CLOSE-UP OF EXISTING WINDOW**

.

÷.

WILLIAMSON ST. ELEVATION

HEIGHT