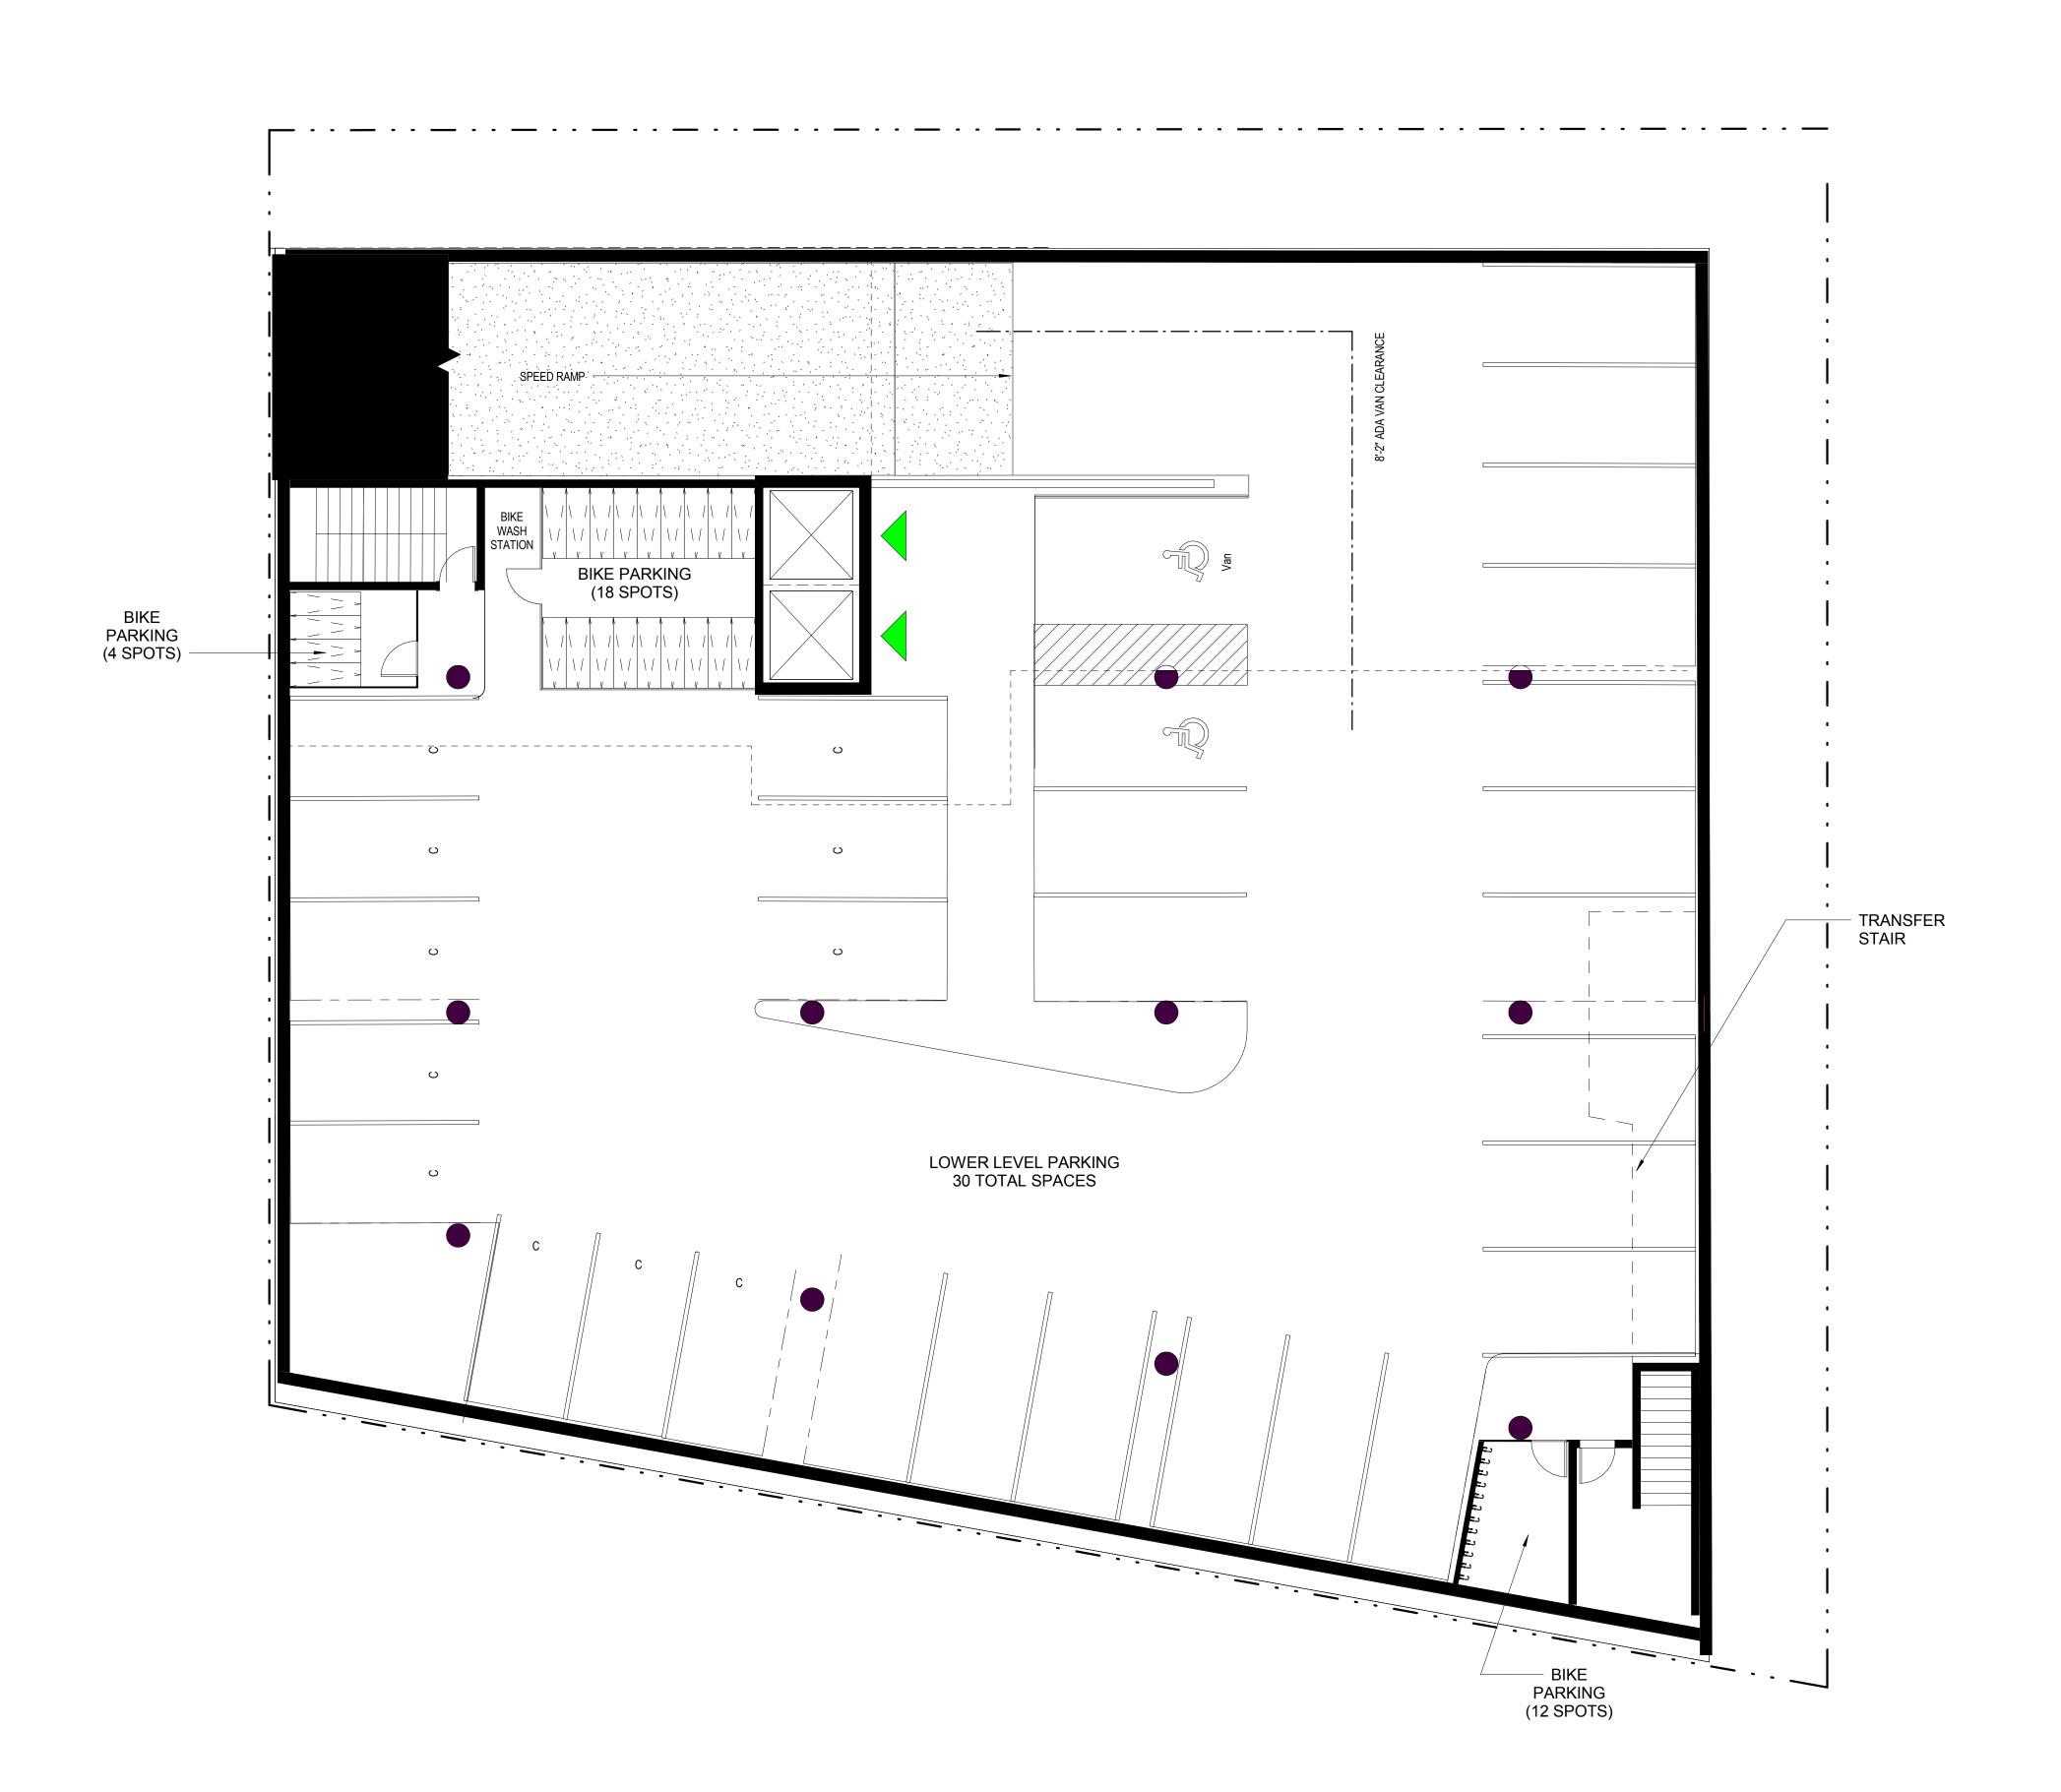

#### SUMMARY

I. AREA:
SITE AREA = 15,847 SF
STRUCTURED SITE AREA = 13,203 SF

II. PARKING:

LOWER LEVEL = 30 SPACES LEVEL ONE = 12 SPACES (6 TANDEM)

**42 TOTAL PARKING SPACES** 

III. BIKE PARKING:

EXTERIOR COMMERCIAL SPOTS AT LANDSCAPED ALLEY PARK = 5 RACKS

EXTERIOR RESIDENTIAL SPOTS AT LANDSCAPED ALLEY PARK = 5 RACKS

INTERIOR AT LOWER LEVEL = 22 STANDARD 6'X2' STALL SPOTS & 12 WALL MOUNTED SPOTS

INTERIOR AT LOBBY ACCESS = 21 STANDARD 6'X2' STALL SPOTS

55 TOTAL INTERIOR BIKE SPOTS
(PLEASE NOTE: BIKE MAINTENANCE
AND WASH IN LOWER LEVEL BIKE ROOM.)

REVIEW SET -OT FOR ONSTRUCTION

DRAWN BY

CHECKED BY C

LOWER LEVEL PLAN

MILWAUKEE • MADISON • TUCSON

706 Williamson Street

142324.00

DATE