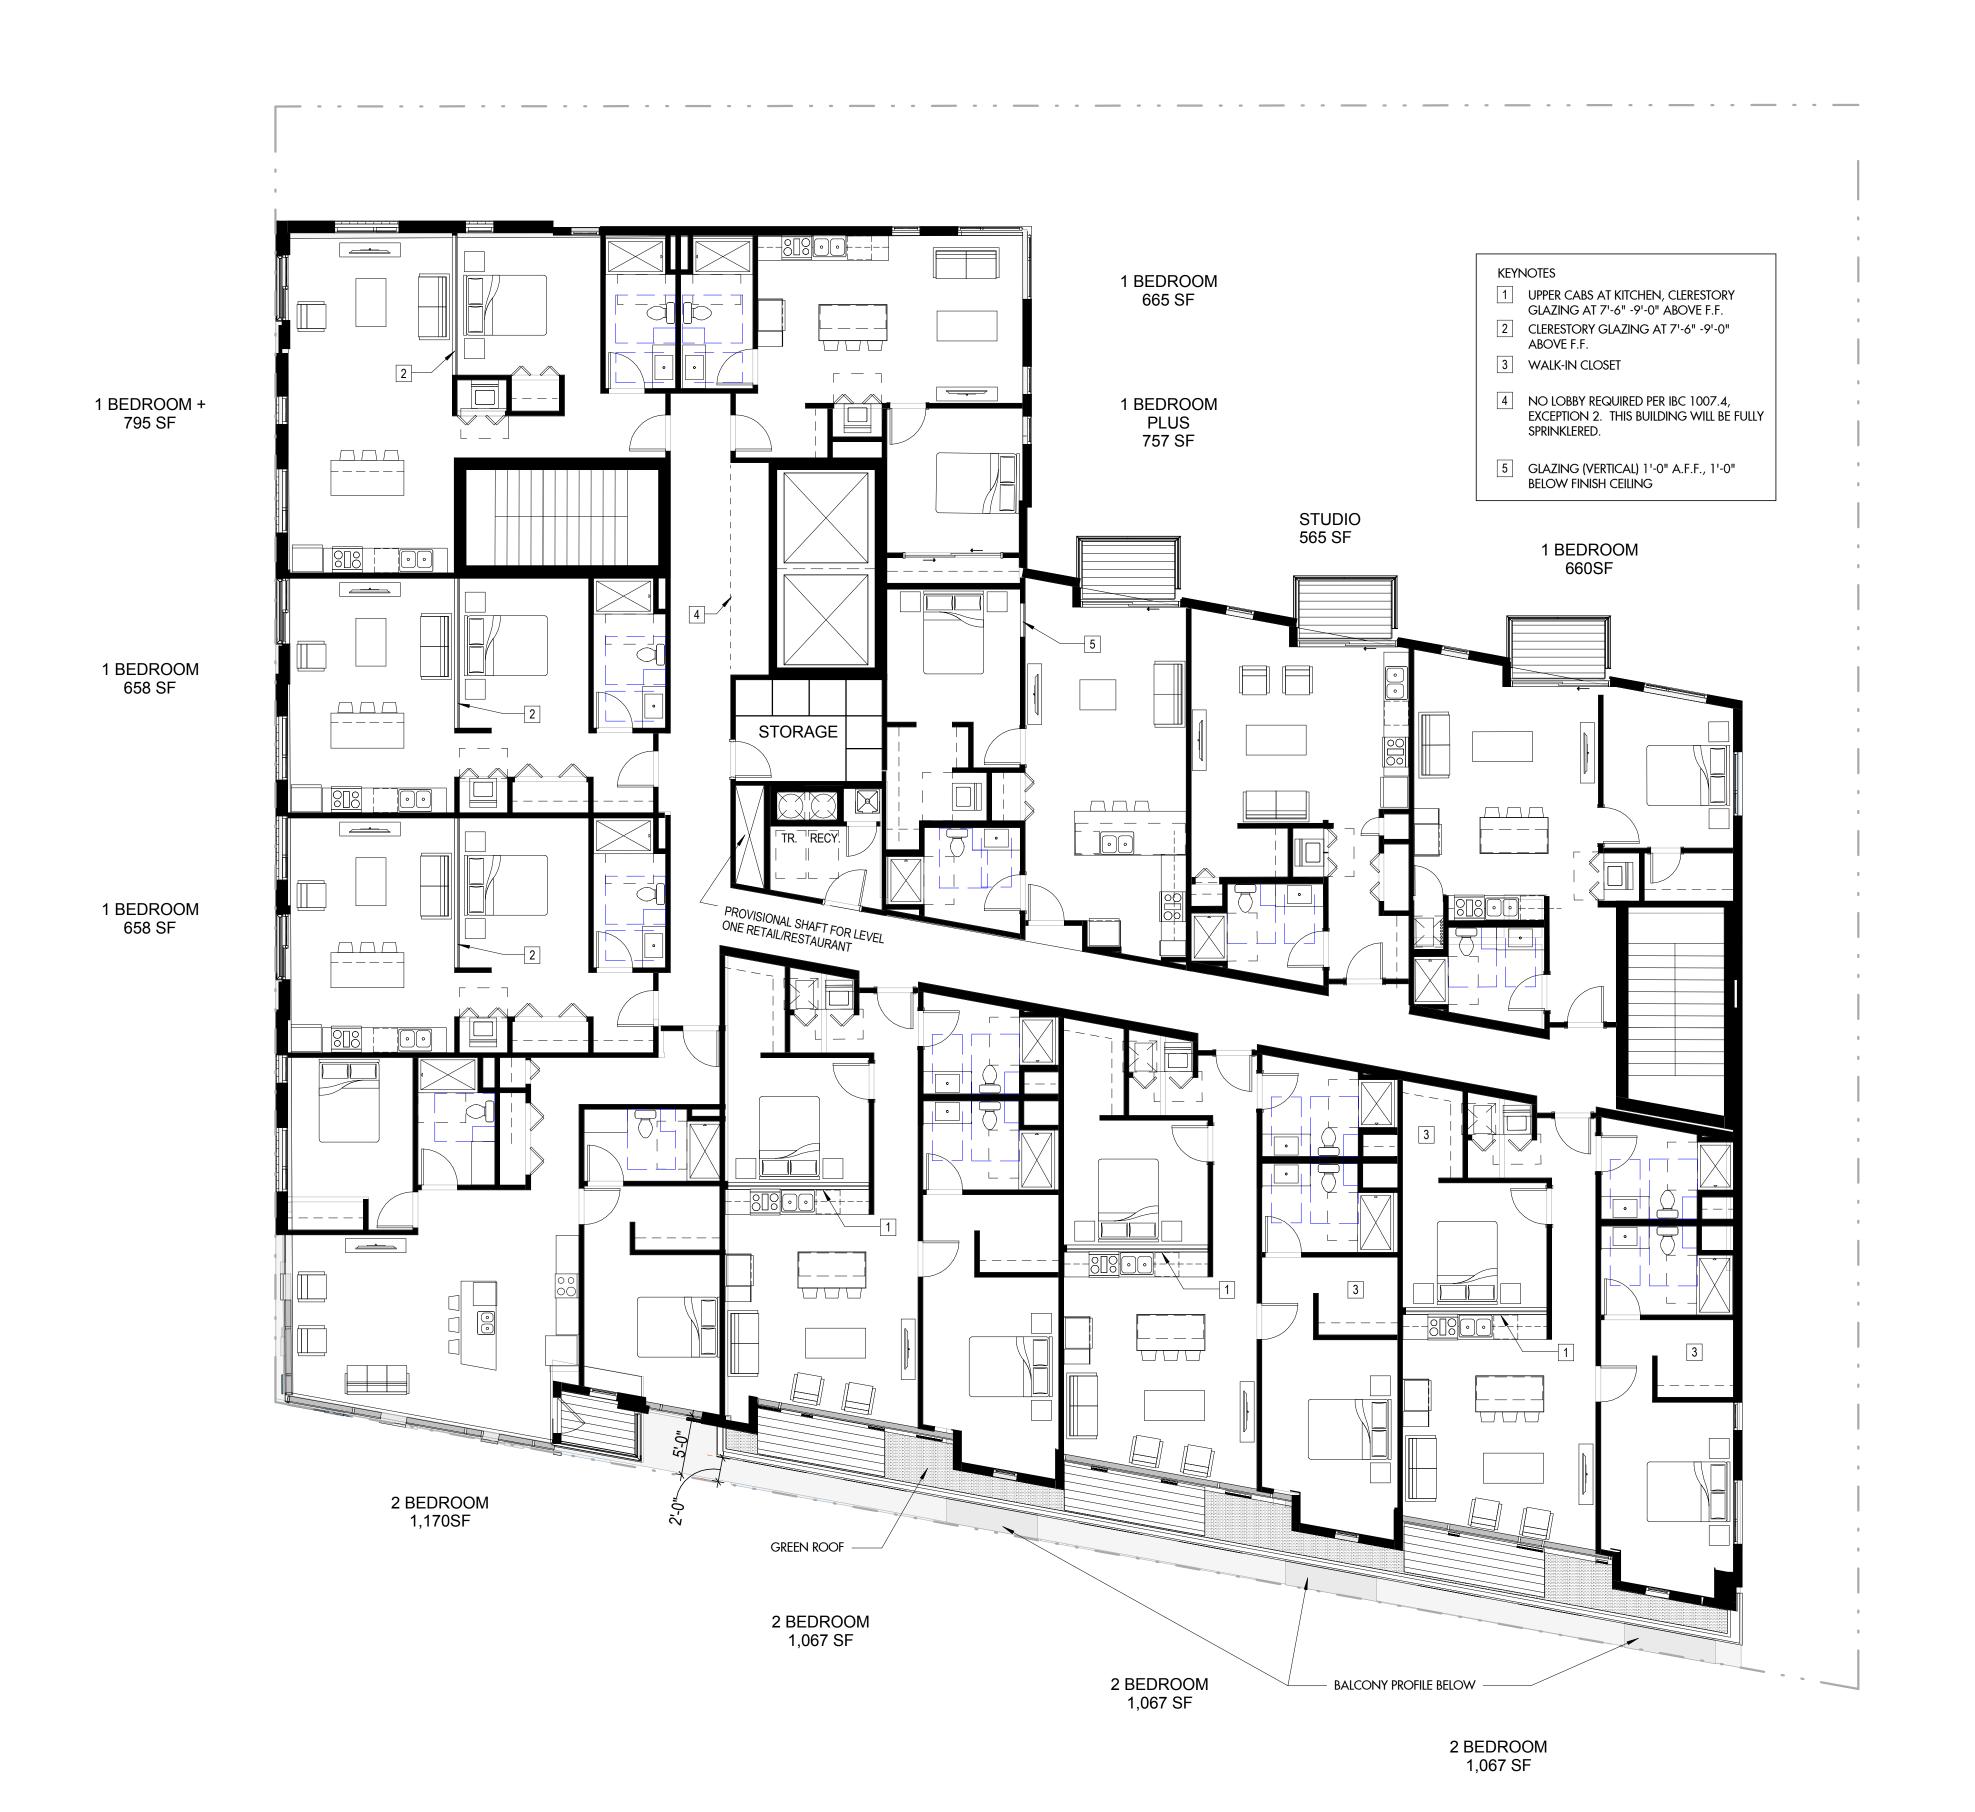

IV. SF SUMMARY:

7,400 SF RETAIL AT LEVEL ONE

**APARTMENT UNITS:** 

(4) TYPICAL FLOORS
(11) UNITS PER TYPICAL FLOOR
(1) PENTHOUSE FLOOR
(10) UNITS PER PENTHOUSE FLOOR

**54 TOTAL UNITS** 

S. BLOUNT STREET

706 Williamson Street

& REVIEW SET.

DRAWN BY

CHECKED BY Checker

LEVEL SIX PLAN

142324.00

DATE

706 Williamson Street Madison, WI 53703

Blount Street, LLC P.O. Box 2077