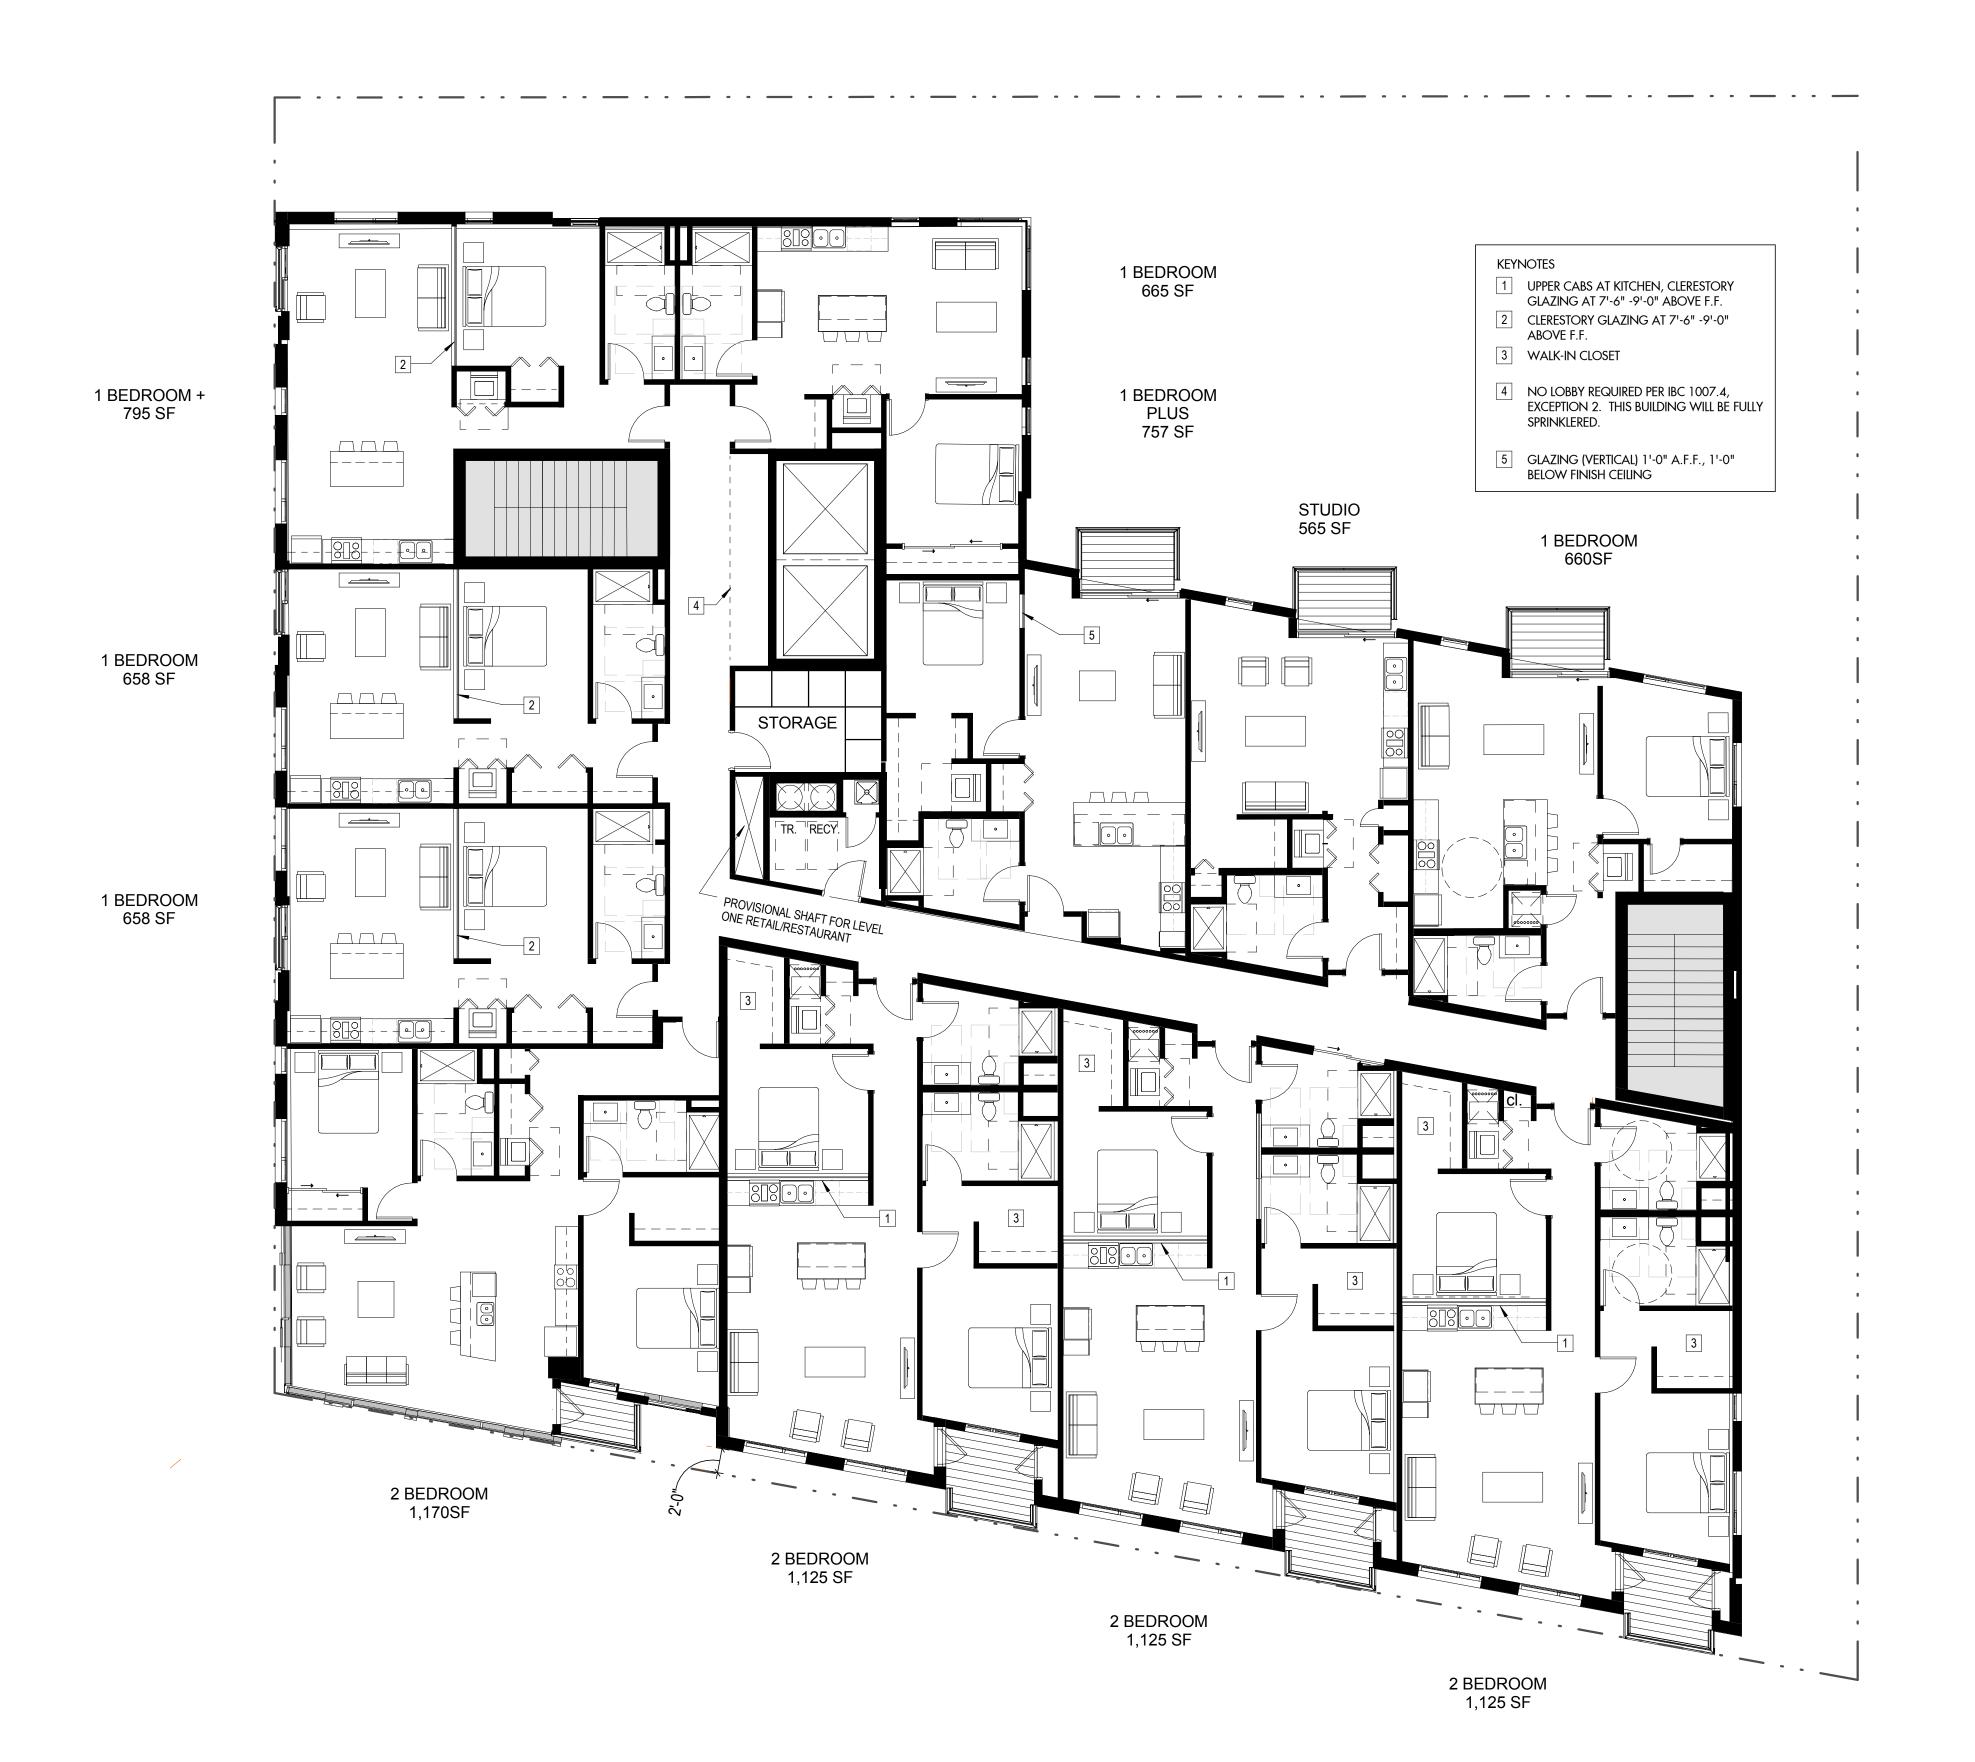

IV. SF SUMMARY:

7,400 SF RETAIL AT LEVEL ONE

**APARTMENT UNITS:** 

(4) TYPICAL FLOORS
(11) UNITS PER TYPICAL FLOOR
(1) PENTHOUSE FLOOR
(10) UNITS PER PENTHOUSE FLOOR

**54 TOTAL UNITS** 

S. BLOUNT STREET

706 Williamson Street

DRAWN BY

CHECKED BY Che

TYPICAL RESIDENT LEVEL PLAN

706 Williamson Street Madison, WI 53703

Blount Street, LLC P.O. Box 2077

Madison, WI 53701
PROJECT NUMBER

142324.00

DATE