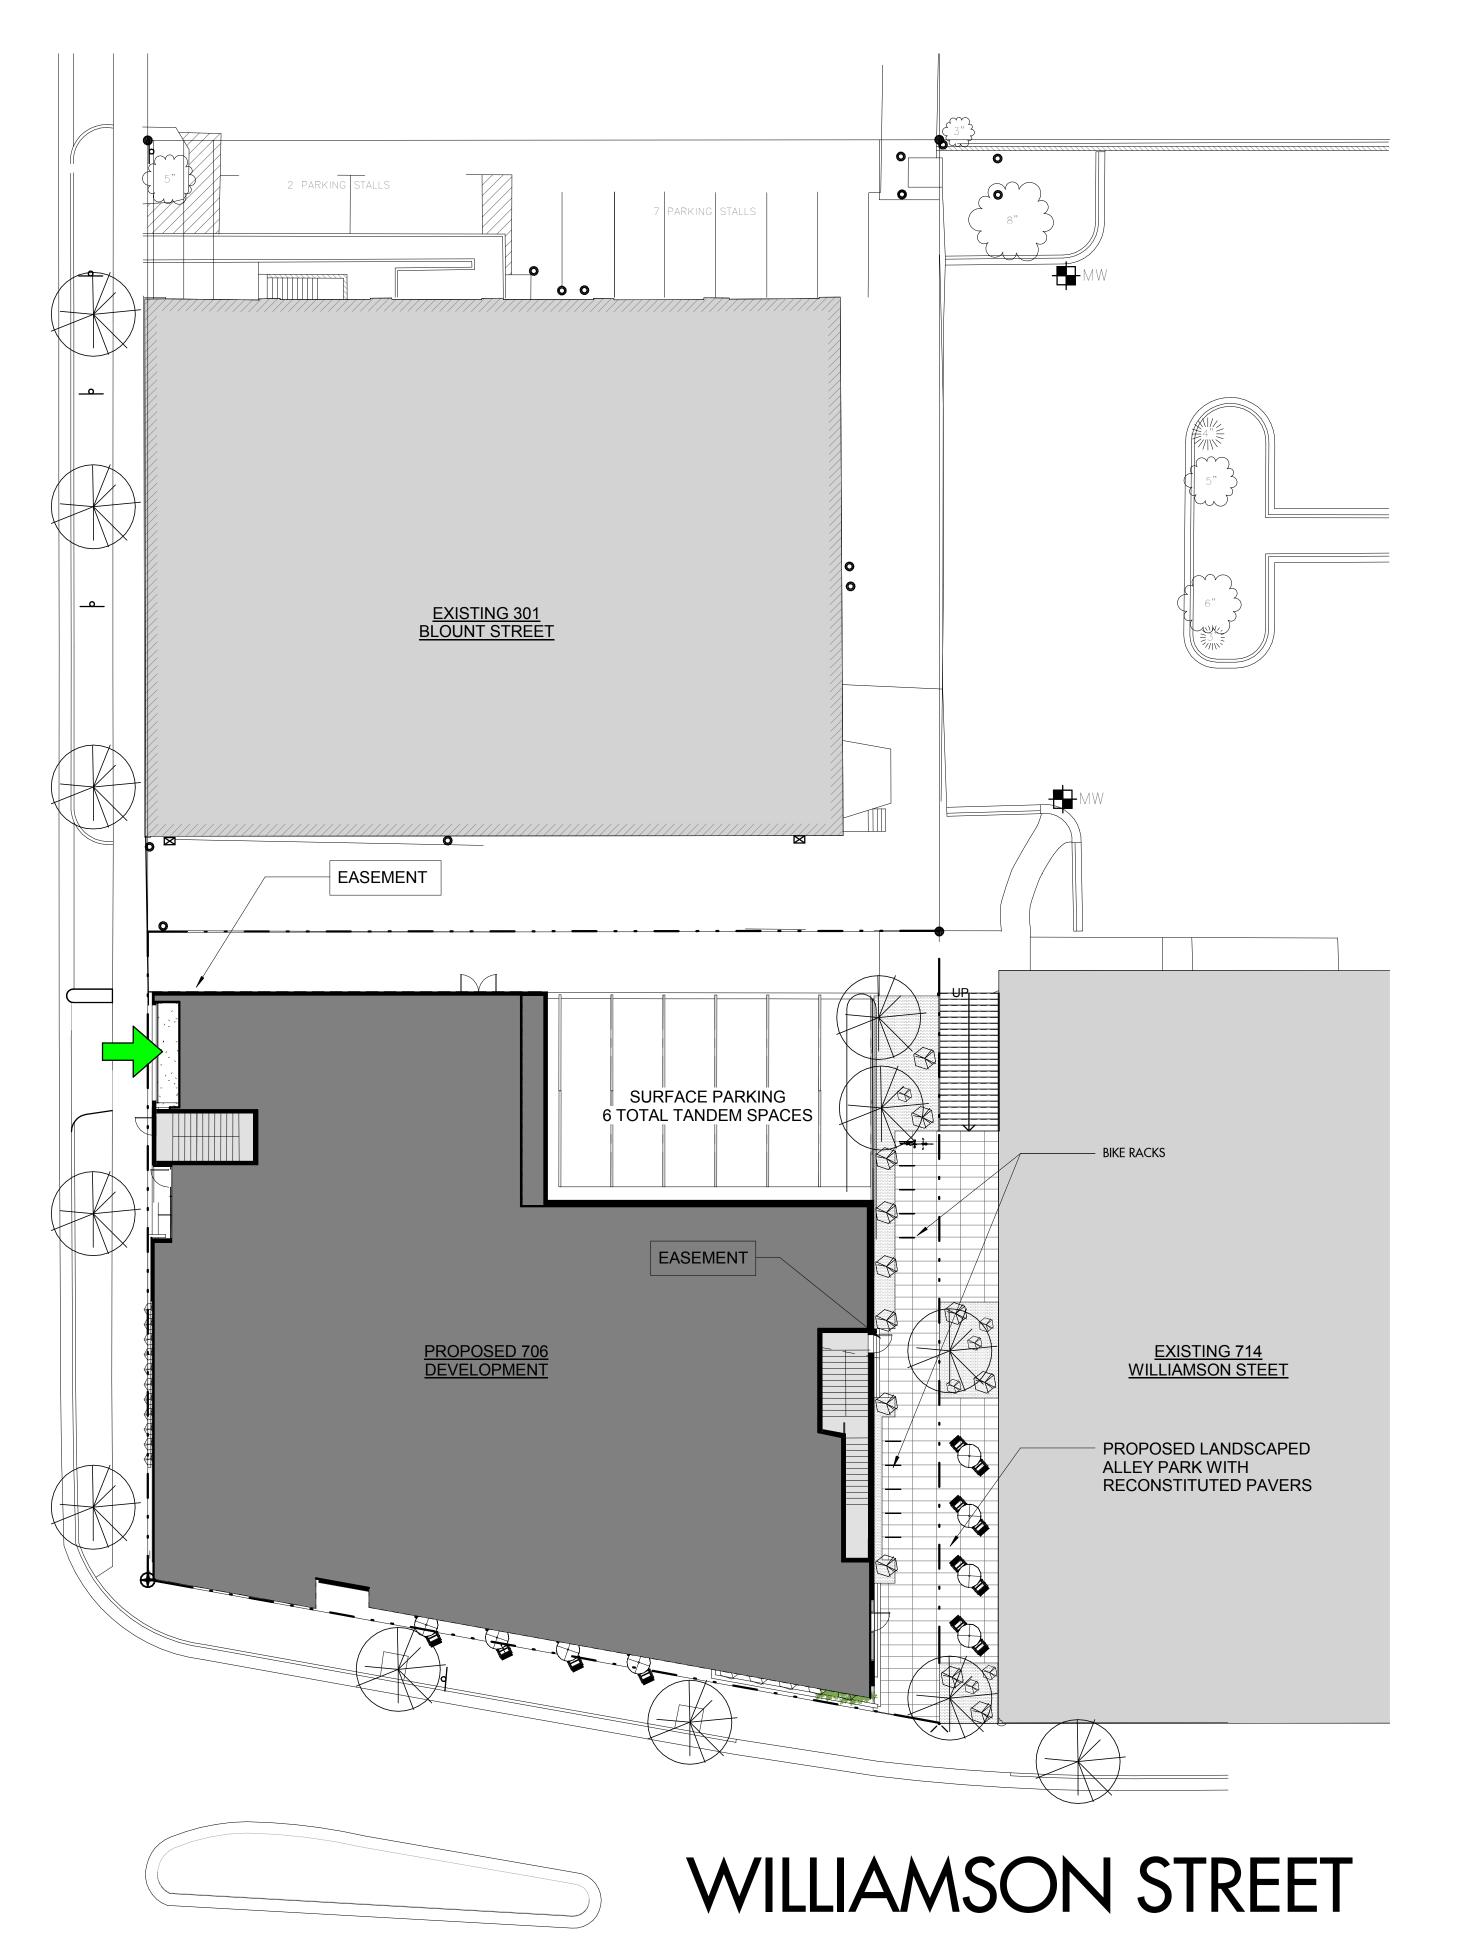

#### SUMMARY

I. AREA:
SITE AREA = 15,847 SF
STRUCTURED SITE AREA = 13,203 SF

II. PARKING:

LOWER LEVEL = 30 SPACES LEVEL ONE = 12 SPACES (6 TANDEM)

**42 TOTAL PARKING SPACES** 

III. BIKE PARKING:

EXTERIOR COMMERCIAL SPOTS AT LANDSCAPED ALLEY PARK = 5 RACKS

EXTERIOR RESIDENTIAL SPOTS AT LANDSCAPED ALLEY PARK = 5 RACKS

INTERIOR AT LOWER LEVEL = 22 STANDARD 6'X2' STALL SPOTS & 12 WALL MOUNTED SPOTS

INTERIOR AT LOBBY ACCESS = 21 STANDARD 6'X2' STALL SPOTS

55 TOTAL INTERIOR BIKE SPOTS
(PLEASE NOTE: BIKE MAINTENANCE
AND WASH IN LOWER LEVEL BIKE ROOM.)

CHECKED BY

Site Plan

A100

142324.00

DATE

Author

706 Williamson Street Madison, WI 53703

Blount Street, LLC P.O. Box 2077