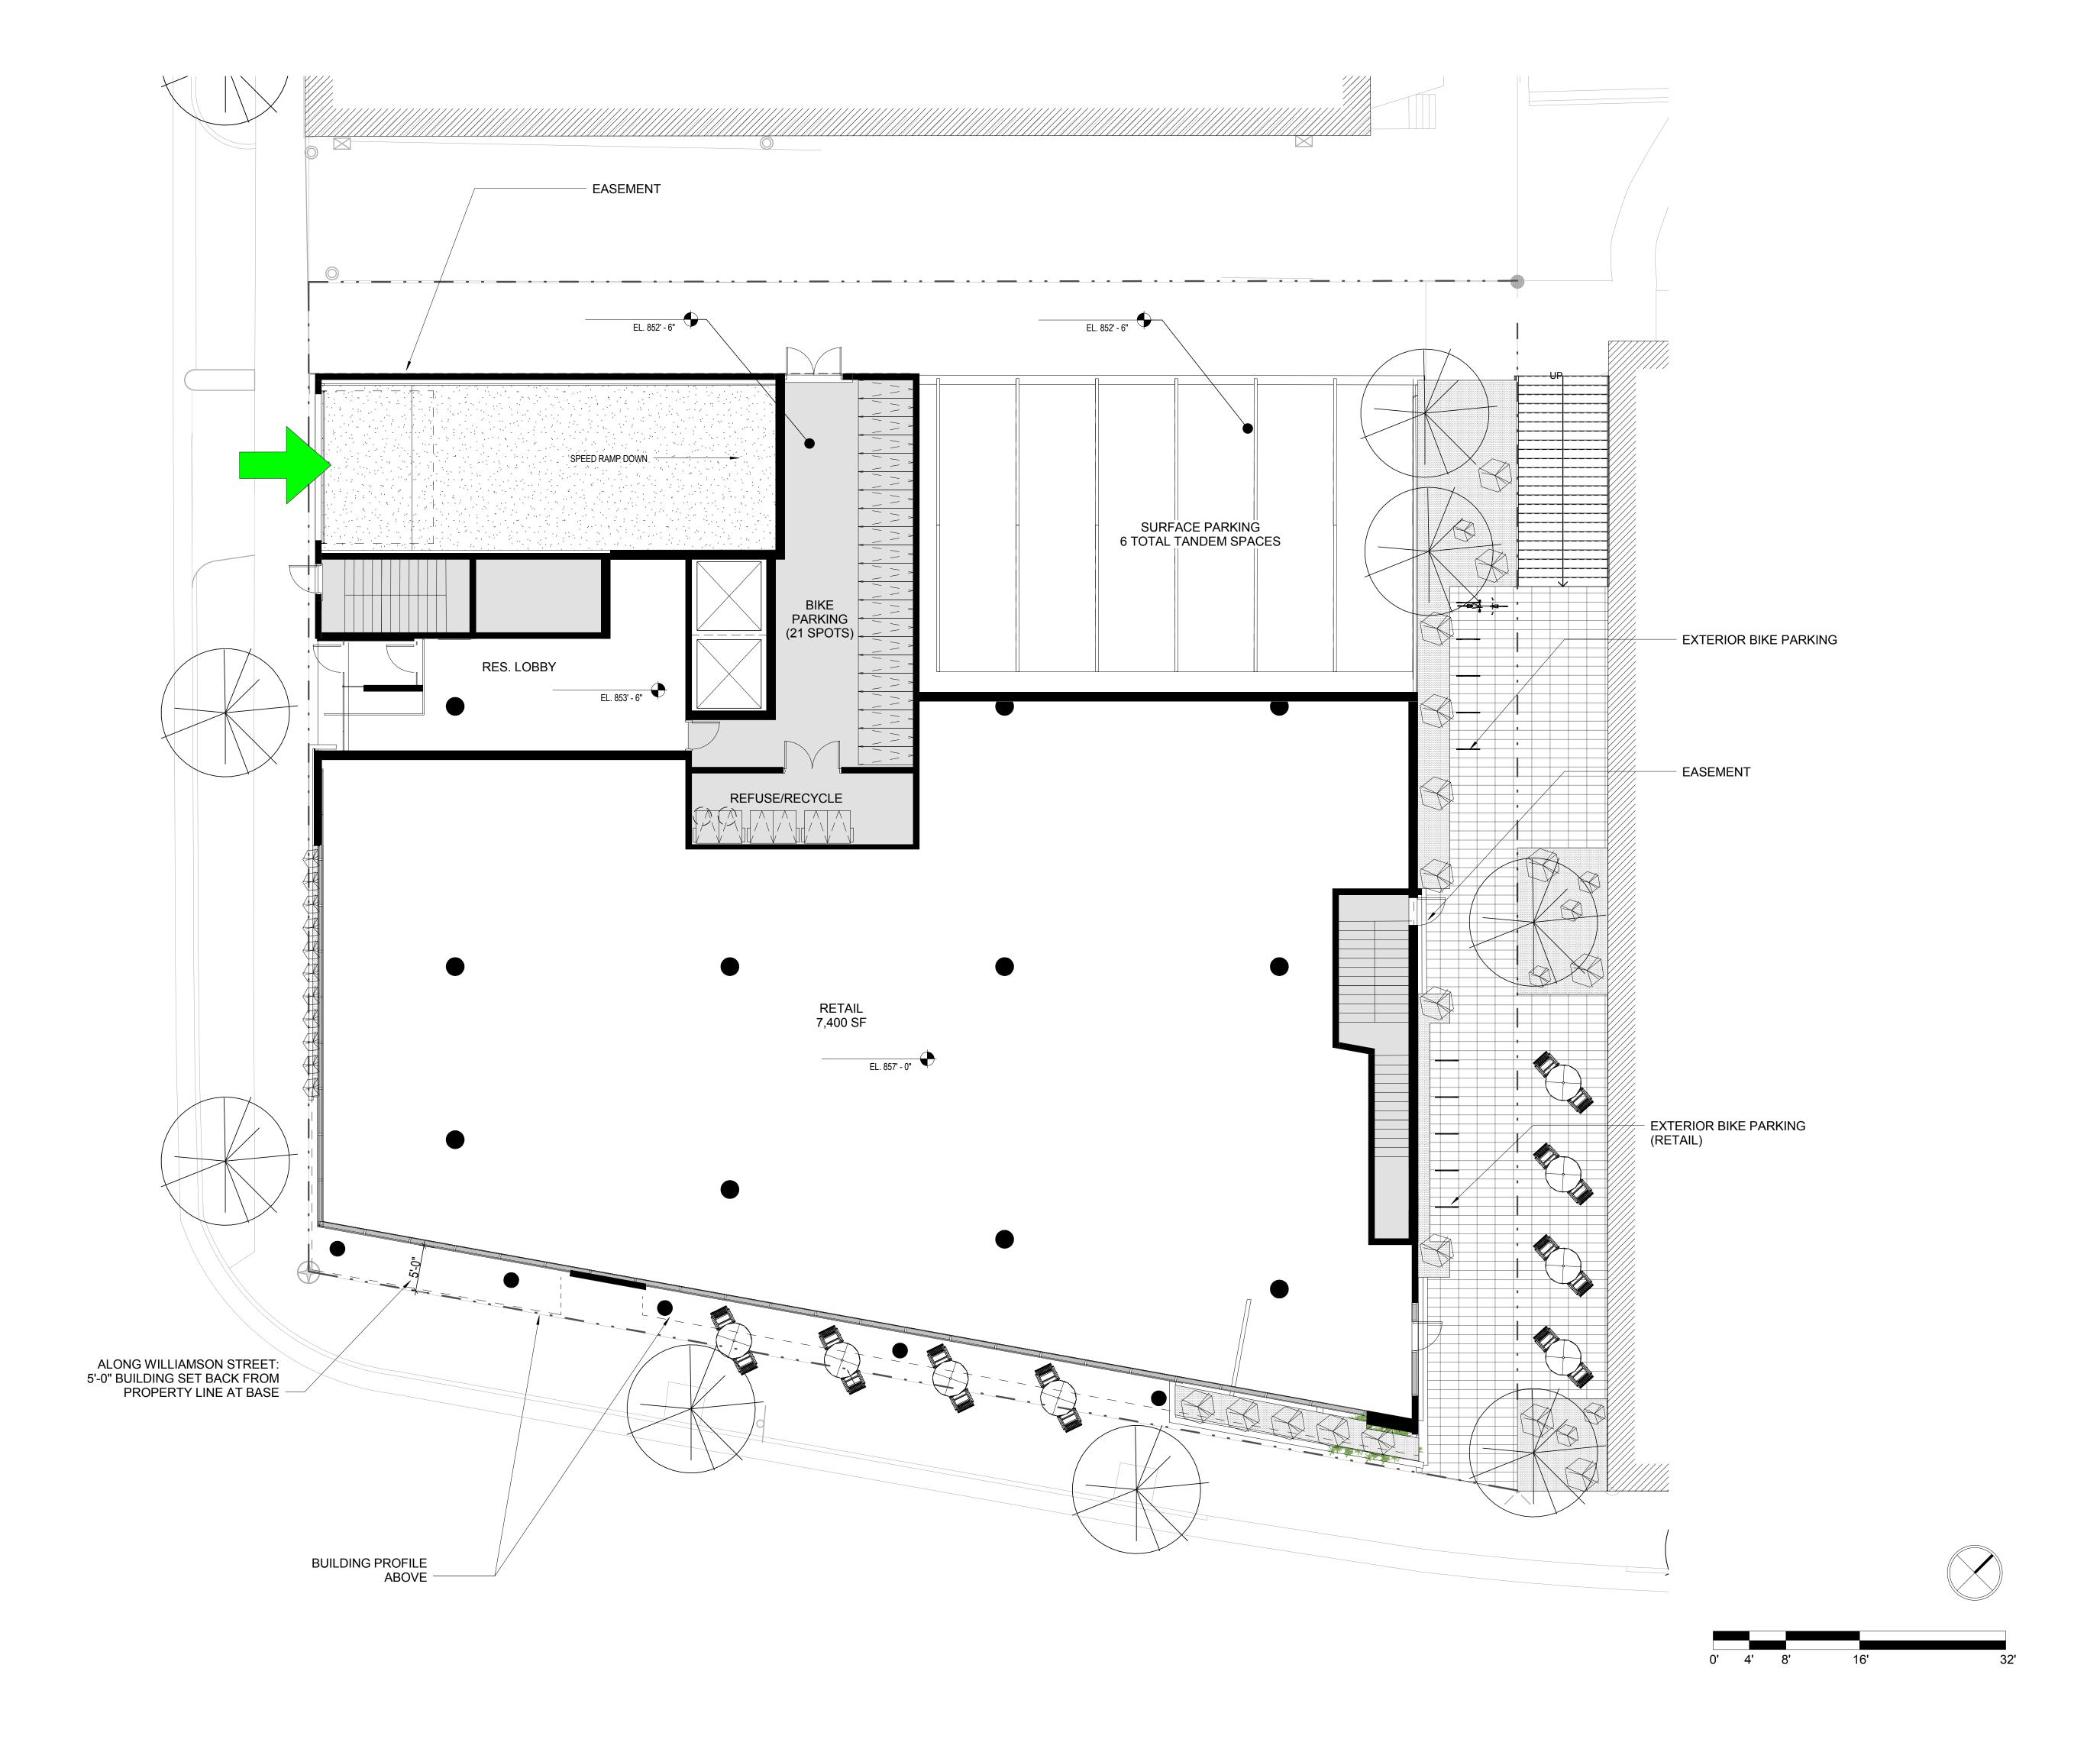

#### SUMMARY

I. AREA:
SITE AREA = 15,847 SF
STRUCTURED SITE AREA = 13,203 SF

II. PARKING:

LOWER LEVEL = 30 SPACES LEVEL ONE = 12 SPACES (6 TANDEM)

**42 TOTAL PARKING SPACES** 

III. BIKE PARKING:

EXTERIOR COMMERCIAL SPOTS AT LANDSCAPED ALLEY PARK = 5 RACKS

EXTERIOR RESIDENTIAL SPOTS AT LANDSCAPED ALLEY PARK = 5 RACKS

INTERIOR AT LOWER LEVEL = 22 STANDARD 6'X2' STALL SPOTS & 12 WALL MOUNTED SPOTS

INTERIOR AT LOBBY ACCESS = 21 STANDARD 6'X2' STALL SPOTS

55 TOTAL INTERIOR BIKE SPOTS
(PLEASE NOTE: BIKE MAINTENANCE
AND WASH IN LOWER LEVEL BIKE ROOM.)

IV. SF SUMMARY:

7,400 SF RETAIL AT LEVEL ONE

**APARTMENT UNITS:** 

(4) TYPICAL FLOORS
(11) UNITS PER TYPICAL FLOOR
(1) PENTHOUSE FLOOR
(10) UNITS PER PENTHOUSE FLOOR

**54 TOTAL UNITS** 

S. BLOUNT STREET

706 Williamson Street

REVIEW SET -OT FOR ONSTRUCTION

DRAWN BY

CHECKED BY C

LOWER LEVEL PLAN

MILWAUKEE • MADISON • TUCSON

706 Williamson Street

142324.00

DATE