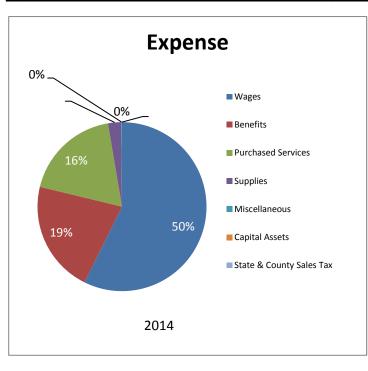

**Operating Expenses/Bottom Line:** YTD total expenses show an increase of \$78K (4%) compared to previous year's expenses. YTD operating income shows an increase of \$57K (2%).

**Capital Expenses:** Expenses for 2014 include remediation projects in our garages, elevator and shop maintenance, and replacement of single-space meters which only accept coins. The Judge Doyle Square project has moved into the negotiating phase. An RFP has been issued to replace the Parking Enforcement Officer's handheld ticket writers. Upgrades to the Sayle Street facility are in progress. YTD capital costs through May are \$857K.