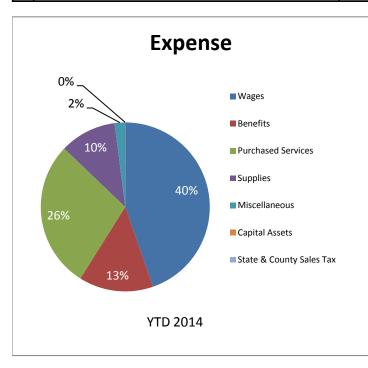

**Operating Expenses/Bottom Line:** YTD total expenses show an increase of \$78K (4%) compared to previous year's expenses. YTD operating income shows an increase of \$57K (2%).

**Capital Expenses:** Expenses for 2014 include remediation projects in our garages, elevator and shop maintenance, and replacement of single-space meters which only accept coins. The Judge Doyle Square project has moved into the negotiating phase. An RFP has been issued to replace the Parking Enforcement Officer's handheld ticket writers. Upgrades to the Sayle Street facility are in progress. YTD capital costs through May are \$857K.