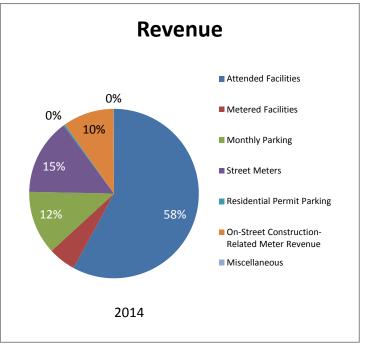

# PARKING UTILITY MAY 2014 ACTIVITY REPORT & REVENUE/EXPENSE NARRATIVE

**Revenues and Occupancies:** YTD total revenues show an increase of \$168K (4%) compared to previous year's revenues, with increases in the following major categories: "Monthly Parking & Long-Term Agreements" = \$180K (41%) and "On-Street Meters" = \$7K (1%). Peak average occupancies range from 80% - 46% YTD: Government East (80%), Overture Center (75%), Capital Square North (73%), State Street Campus (60%), and State Street Capitol (46%).