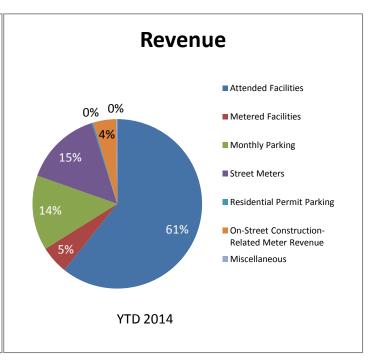

# PARKING UTILITY MAY 2014 ACTIVITY REPORT & REVENUE/EXPENSE NARRATIVE

**Revenues and Occupancies:** YTD total revenues show an increase of \$168K (4%) compared to previous year's revenues, with increases in the following major categories: "Monthly Parking & Long-Term Agreements" = \$180K (41%) and "On-Street Meters" = \$7K (1%). Peak average occupancies range from 80% - 46% YTD: Government East (80%), Overture Center (75%), Capital Square North (73%), State Street Campus (60%), and State Street Capitol (46%).