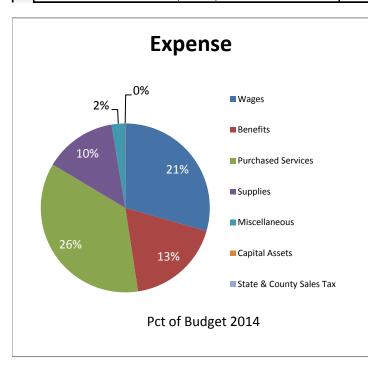

**Operating Expenses/Bottom Line:** YTD total expenses show an increase of \$78K (4%) compared to previous year's expenses. YTD operating income shows an increase of \$57K (2%).

**Capital Expenses:** Expenses for 2014 include remediation projects in our garages, elevator and shop maintenance, and replacement of single-space meters which only accept coins. The Judge Doyle Square project has moved into the negotiating phase. An RFP has been issued to replace the Parking Enforcement Officer's handheld ticket writers. Upgrades to the Sayle Street facility are in progress. YTD capital costs through May are \$857K.