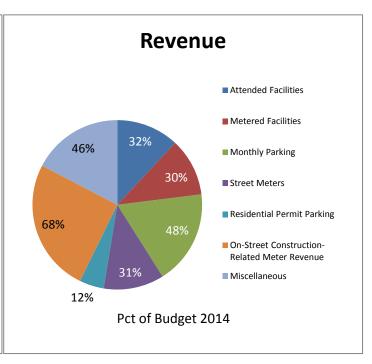

# PARKING UTILITY MAY 2014 ACTIVITY REPORT & REVENUE/EXPENSE NARRATIVE

**Revenues and Occupancies:** YTD total revenues show an increase of \$168K (4%) compared to previous year's revenues, with increases in the following major categories: "Monthly Parking & Long-Term Agreements" = \$180K (41%) and "On-Street Meters" = \$7K (1%). Peak average occupancies range from 80% - 46% YTD: Government East (80%), Overture Center (75%), Capital Square North (73%), State Street Campus (60%), and State Street Capitol (46%).