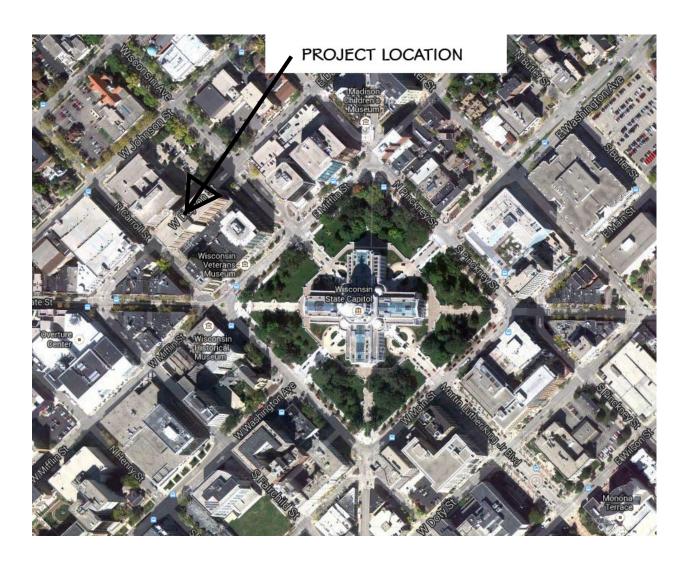

### 1.) Site Design & Building Placement:

The current structure resides at 1 W. Dayton Street located between N. Carroll Street & Wisconsin Ave . Being as the structure is existing. Site Design & Building Placement are not a consideration in the submittal. What is a consideration however is the orientation of the existing facade as it addresses the State Street corridor. Offering an opportunity to provide visual interest to the existing structure.

Intersection of W. Dayton & State Street Looking East