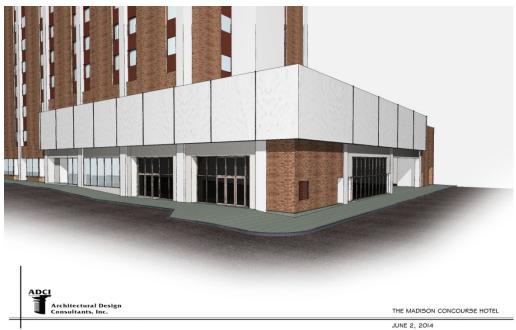

### 1.) Site Design & Building Placement:

The current structure resides at 1 W. Dayton Street located between N. Carroll Street & Wisconsin Ave . Being as the structure is existing. Site Design & Building Placement are not a consideration in the submittal. What is a consideration however is the orientation of the existing facade as it addresses the State Street corridor. Offering an opportunity to provide visual interest to the existing structure.

## B. ARCHITECTURE

The proposed facade remodel proposes painting of the existing stucco to a natural limestone gray, infilling the existing first story arched cornice and wrapping the corner at Dayton & Carrroll Street. Beneath the cornice the existing brick veneer will be removed and replaced with a limestone veneer and storefront aluminum glazing system. Glass panels will consist of a translucent glazing.

**EXISTING DAYTON & CARROL STREET INTERSECTION** 

THE MADISON CONCOURSE HOTEL