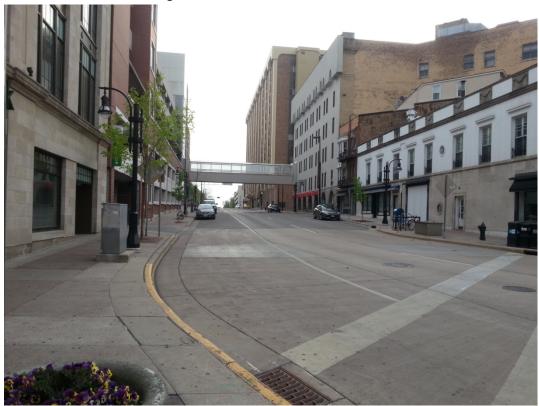

### 1.) Site Design & Building Placement:

The current structure resides at 1 W. Dayton Street located between N. Carroll Street & Wisconsin Ave . Being as the structure is existing. Site Design & Building Placement are not a consideration in the submittal. What is a consideration however is the orientation of the existing facade as it addresses the State Street corridor. Offering an opportunity to provide visual interest to the existing structure.

Intersection of W. Dayton & State Street Looking East