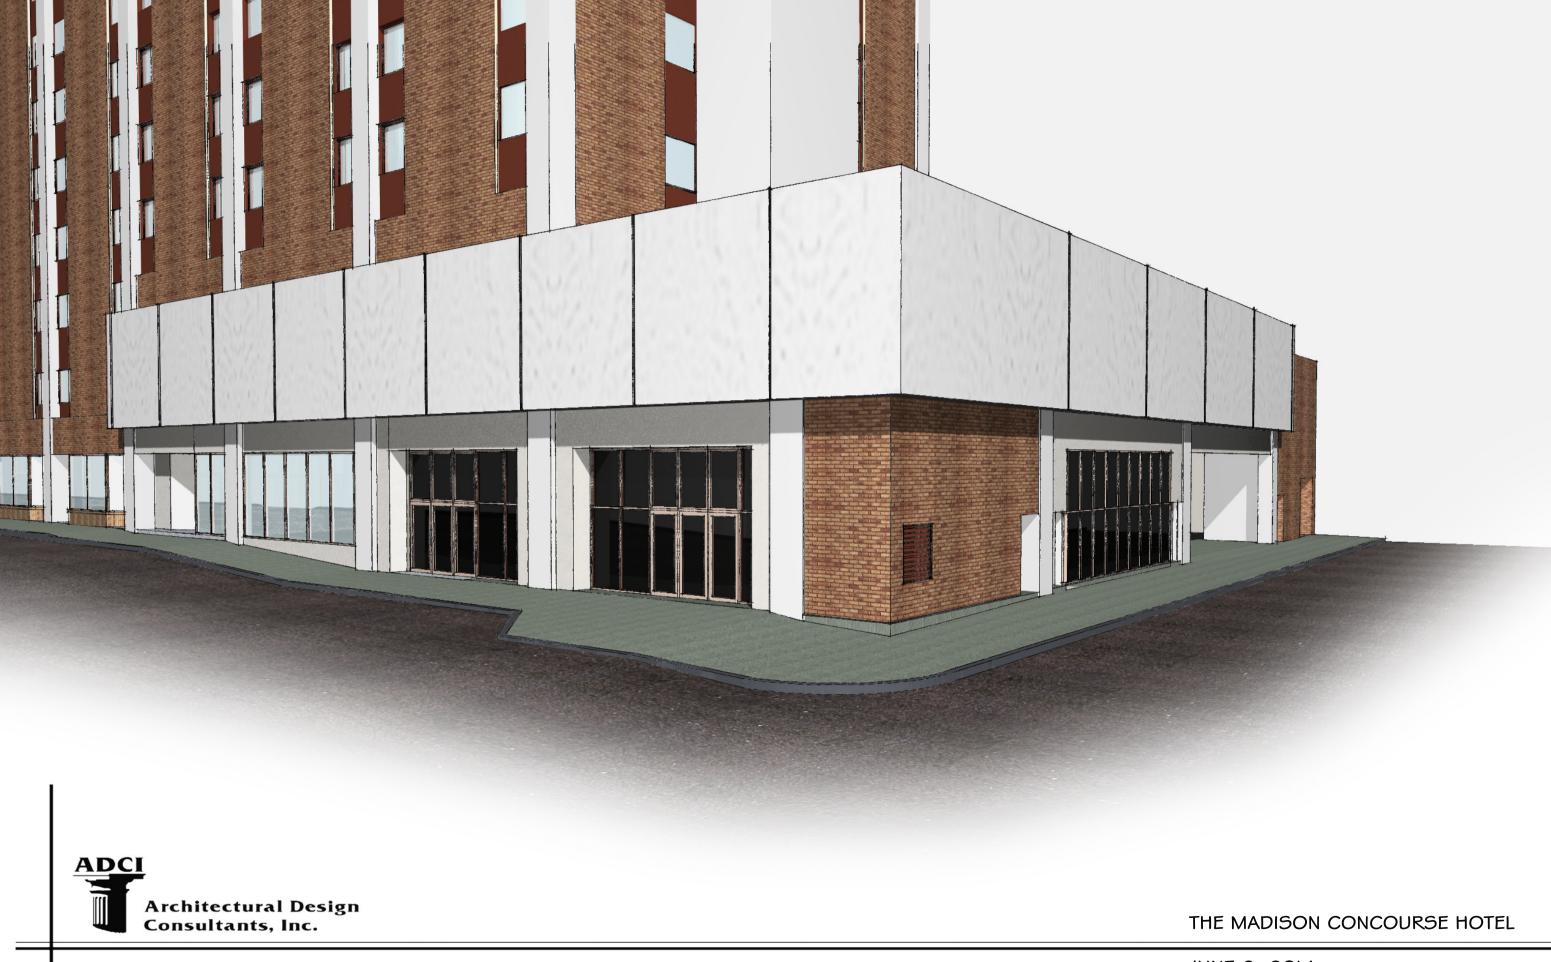

### 1.) Site Design & Building Placement:

The current structure resides at 1 W. Dayton Street located between N. Carroll Street & Wisconsin Ave . Being as the structure is existing. Site Design & Building Placement are not a consideration in the submittal. What is a consideration however is the orientation of the existing facade as it addresses the State Street corridor. Offering an opportunity to provide visual interest to the existing structure.

## B. ARCHITECTURE

The proposed facade remodel proposes painting of the existing stucco to a natural limestone gray, infilling the existing first story arched cornice and wrapping the corner at Dayton & Carrroll Street. Beneath the cornice the existing brick veneer will be removed and replaced with a limestone veneer and storefront aluminum glazing system. Glass panels will consist of a translucent glazing.

**EXISTING DAYTON & CARROL STREET INTERSECTION** 

THE MADISON CONCOURSE HOTEL