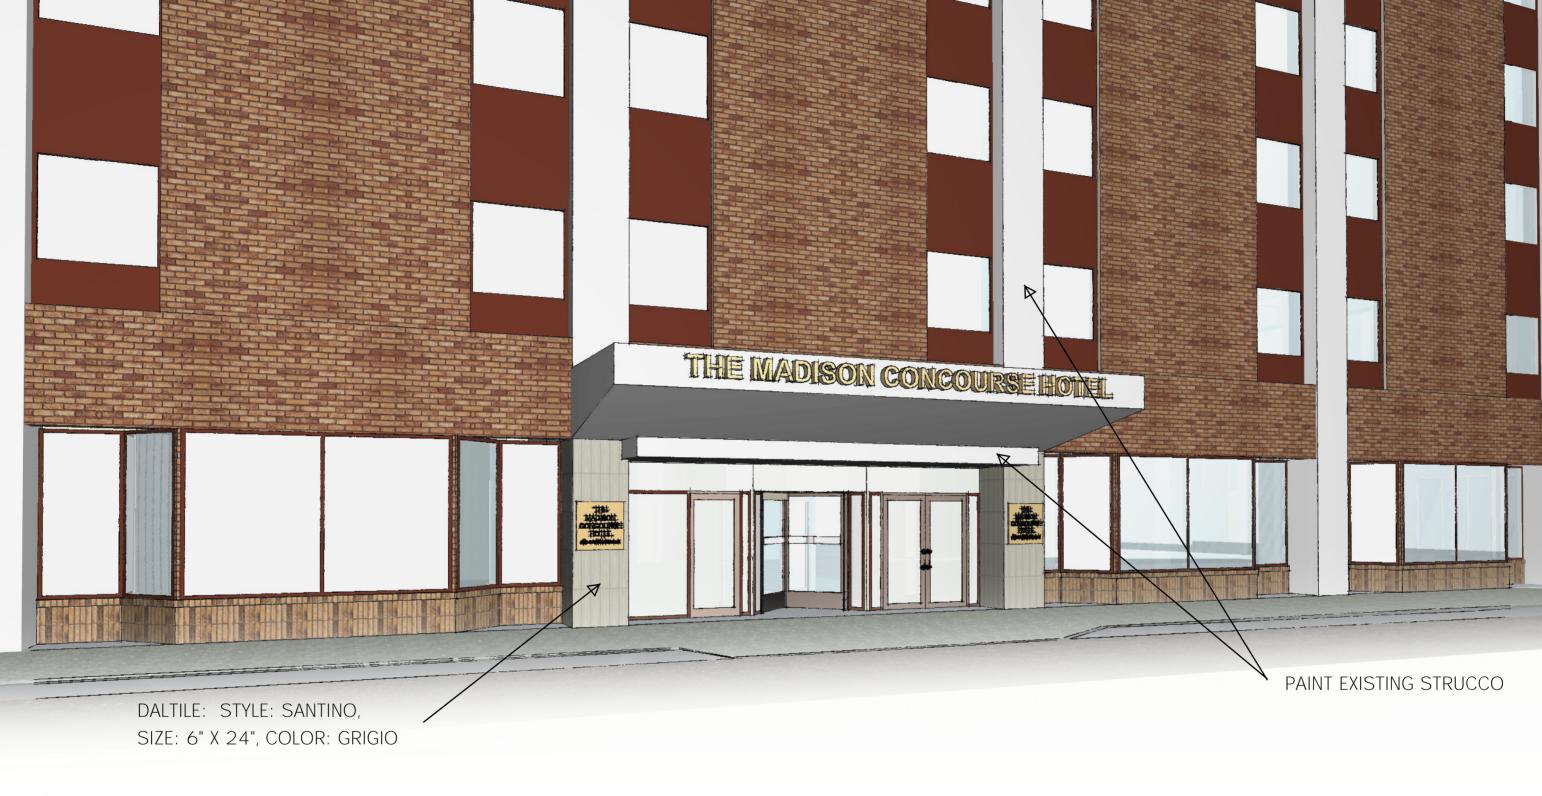

## B. ARCHITECTURE

The proposed facade remodel proposes painting of the existing stucco to a natural limestone gray, infilling the existing first story arched cornice and wrapping the corner at Dayton & Carrroll Street. Beneath the cornice the existing brick veneer will be removed and replaced with a limestone veneer and storefront aluminum glazing system. Glass panels will consist of a translucent glazing.

**EXISTING DAYTON & CARROL STREET INTERSECTION** 

THE MADISON CONCOURSE HOTEL