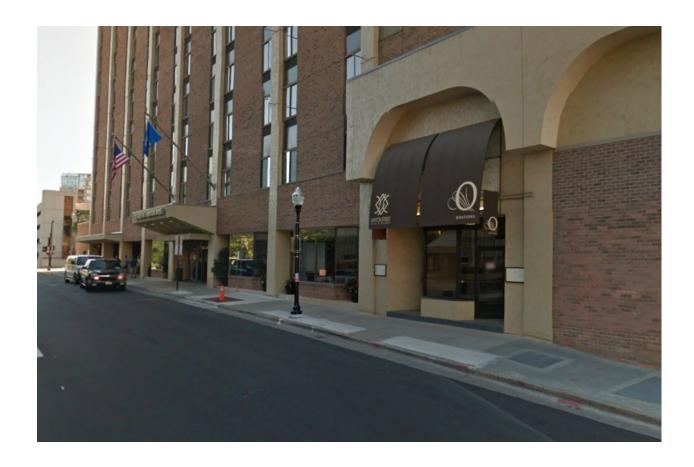

## B. ARCHITECTURE

The proposed facade remodel proposes painting of the existing stucco to a natural limestone gray, infilling the existing first story arched cornice and wrapping the corner at Dayton & Carrroll Street. Beneath the cornice the existing brick veneer will be removed and replaced with a limestone veneer and storefront aluminum glazing system. Glass panels will consist of a translucent glazing.