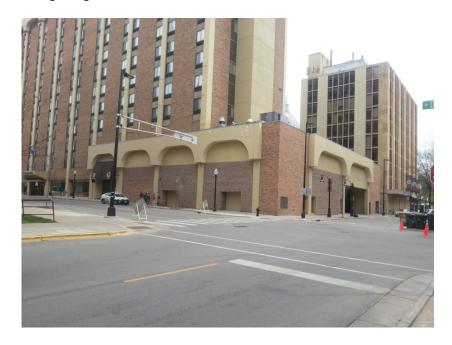

cess & Site Circulation:

Access and site circulation are established by existing conditions. Existing hotel lobby and proposed Starbucks entrance both will have pedestrian access points along W. Dayton Street.



3.) Usable Open Space \* Residential Development: Not Applicable

**4.) Landscaping:** Existing Condition. Not Applicable

5.) Lighting: Existing Condition. Not Applicable

## B. ARCHITECTURE

The proposed facade remodel proposes painting of the existing stucco to a natural limestone gray, infilling the existing first story arched cornice and wrapping the corner at Dayton & Carrroll Street. Beneath the cornice the existing brick veneer will be removed and replaced with a limestone veneer and storefront aluminum glazing system. Glass panels will consist of a translucent glazing.



**EXISTING DAYTON & CARROL STREET INTERSECTION** 













THE MADISON CONCOURSE HOTEL