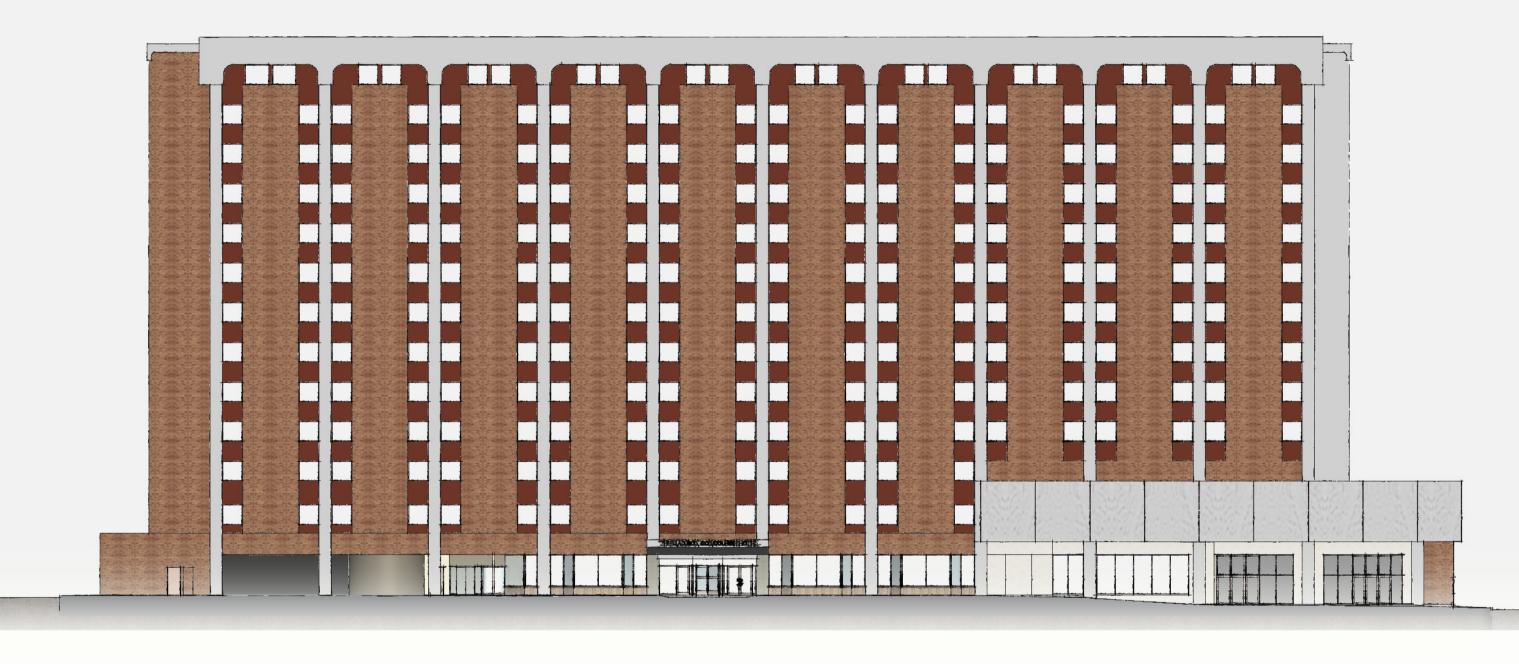

### 1.) Site Design & Building Placement:

The current structure resides at 1 W. Dayton Street located between N. Carroll Street & Wisconsin Ave . Being as the structure is existing. Site Design & Building Placement are not a consideration in the submittal. What is a consideration however is the orientation of the existing facade as it addresses the State Street corridor. Offering an opportunity to provide visual interest to the existing structure.

## B. ARCHITECTURE

The proposed facade remodel proposes painting of the existing stucco to a natural limestone gray, infilling the existing first story arched cornice and wrapping the corner at Dayton & Carrroll Street. Beneath the cornice the existing brick veneer will be removed and replaced with a limestone veneer and storefront aluminum glazing system. Glass panels will consist of a translucent glazing.