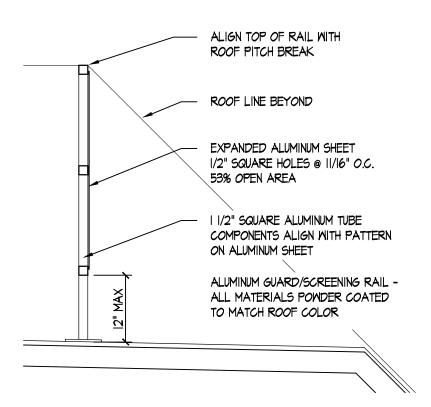

rein is to be reproduced, distributed, used, or disclosed, either in whole or in part, except as specifically authorized by Knothe & Bruce Architects. Knothe & Bruce Architects is a Limited Liability Company of Wisconsin.

Middleton, Wisconsin 53562 608-836-3690 Fax 836-6934

Consulta

Note



D ...

NORTH (SIDE) ELEVATION

Project Title

Theta Chi

210 Langdon St., Madison WI Drawing Title **Elevations** 

ject No.

A-2.1

Drawing No.

This document contains confidential or proprietary information of Knothe & Bruce Architects. Neither the document nor the information herein is to be reproduced, distributed, used, or disclosed, either in whole or in part, except as specifically authorized by Knothe & Bruce Architects. Knothe & Bruce Architects is a Limited Liability Company of Wisconsin.





608-836-3690 Fax 83

SCREENING RAIL DETAIL



3/32" = |'-0"