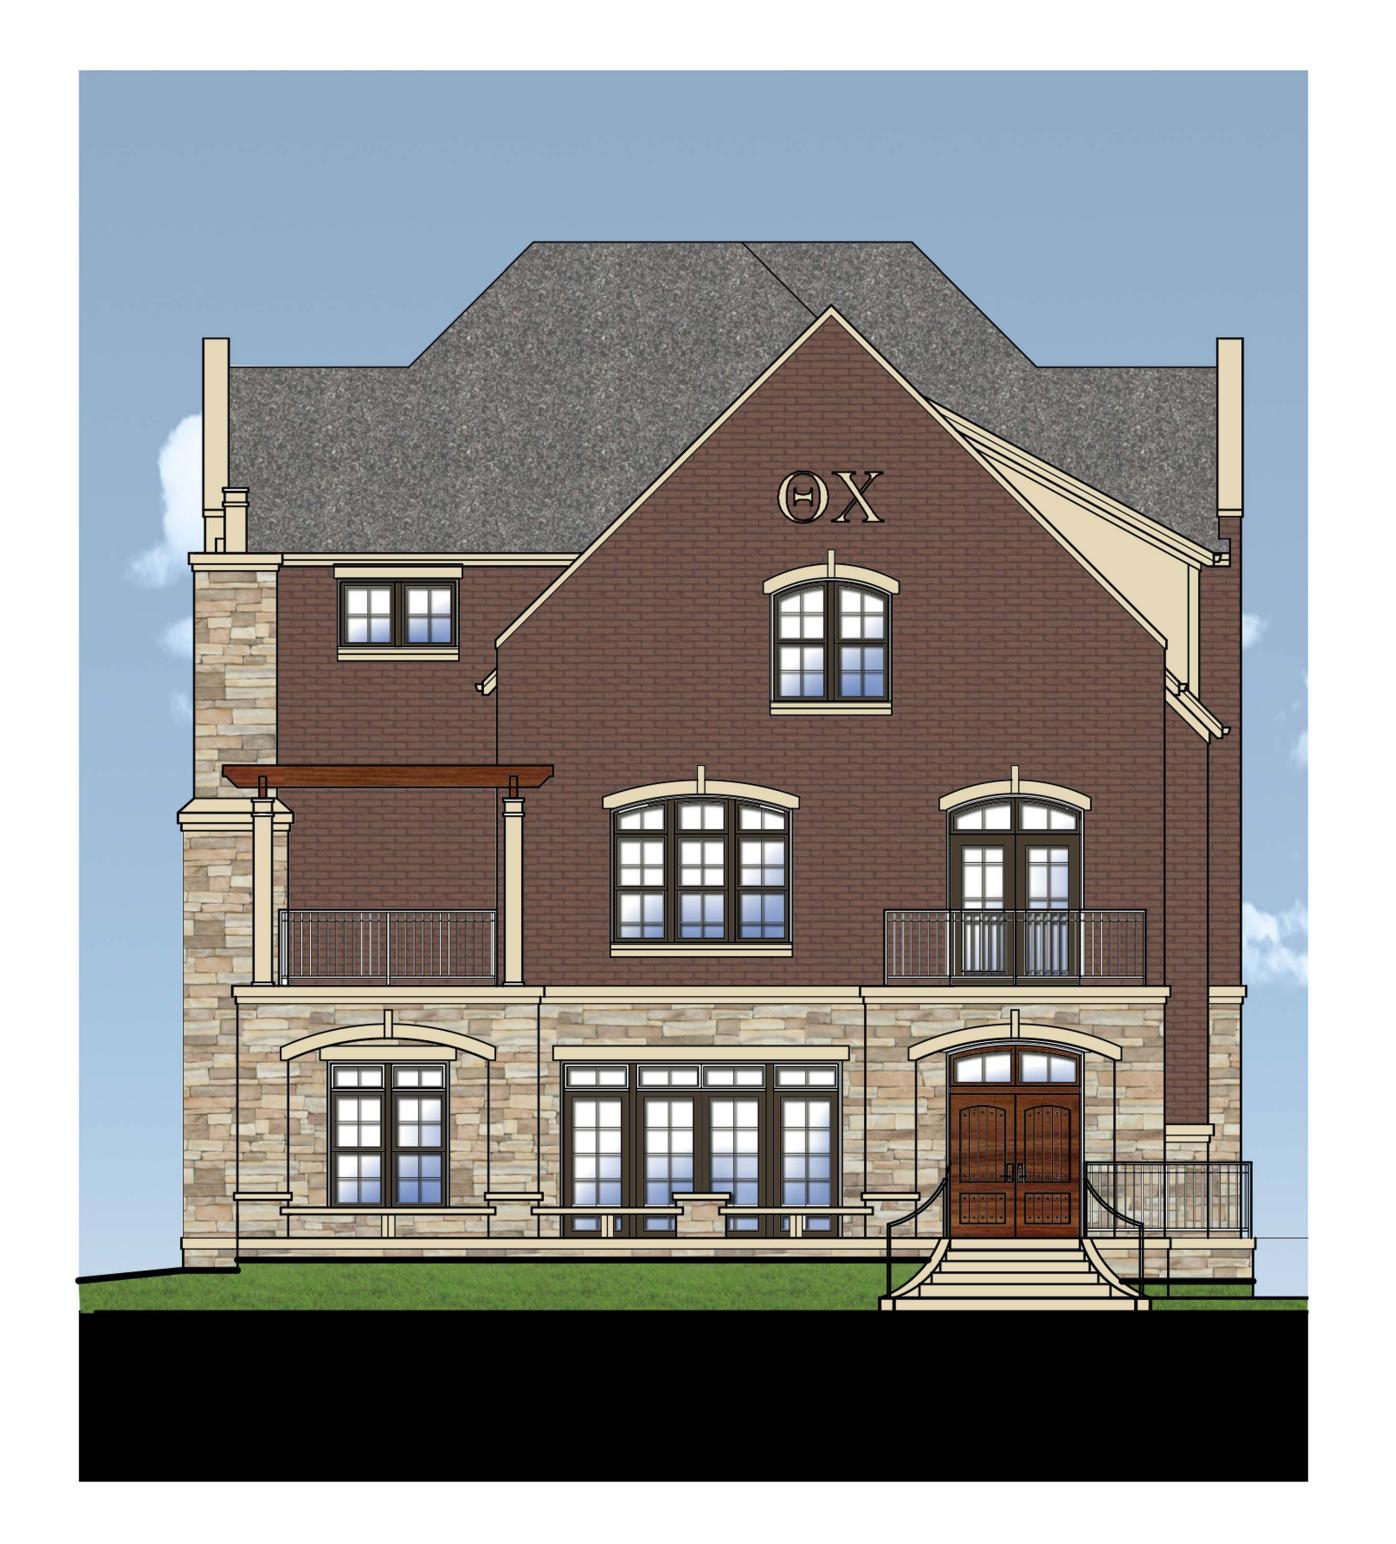

LANGDON ST. ELEVATION

608-836-3690 Fax 836-6934

Consultant

Project Title

Theta Chi

210 Langdon St., Madison WI Drawing Title Elevations

Drawing No.

A-2.1

Middleton, Wisconsin 53562 608-836-3690 Fax 836-6934

Consulta

Note

D ...

NORTH (SIDE) ELEVATION

Project Title

Theta Chi

210 Langdon St., Madison WI Drawing Title **Elevations** 