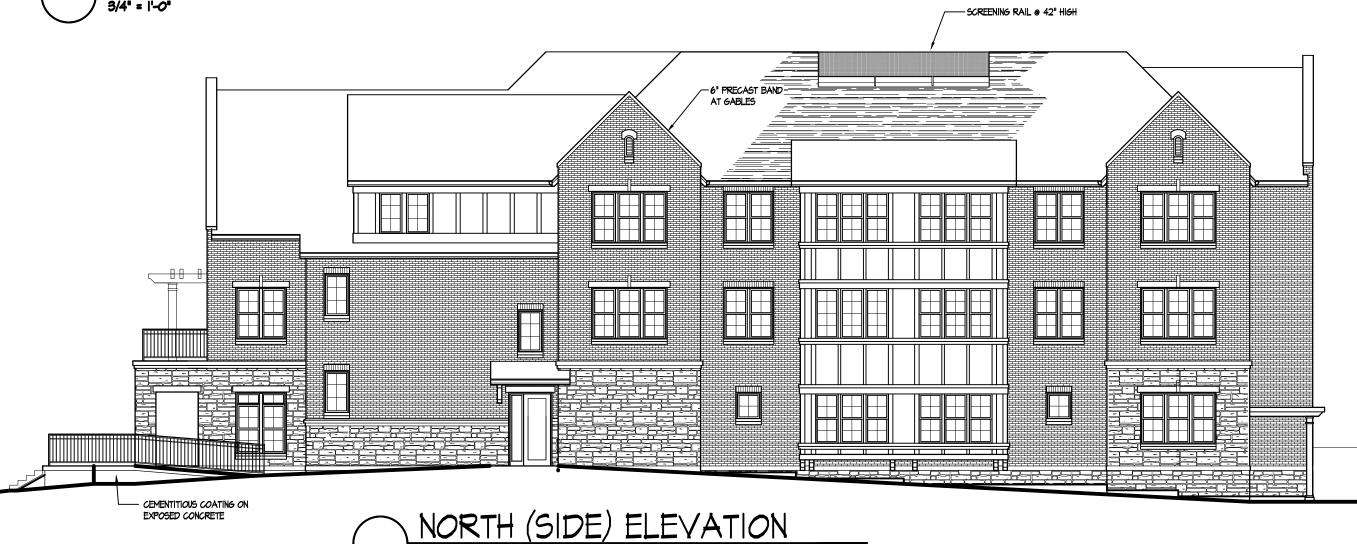

Middleton, Wisconsin 53562 608-836-3690 Fax 836-6934

Consulta

Note

D ...

NORTH (SIDE) ELEVATION

Project Title

Theta Chi

210 Langdon St., Madison WI Drawing Title **Elevations** 

ject No.

A-2.1

Drawing No.

This document contains confidential or proprietary information of Knothe & Bruce Architects. Neither the document nor the information herein is to be reproduced, distributed, used, or disclosed, either in whole or in part, except as specifically authorized by Knothe & Bruce Architects. Knothe & Bruce Architects is a Limited Liability Company of Wisconsin.