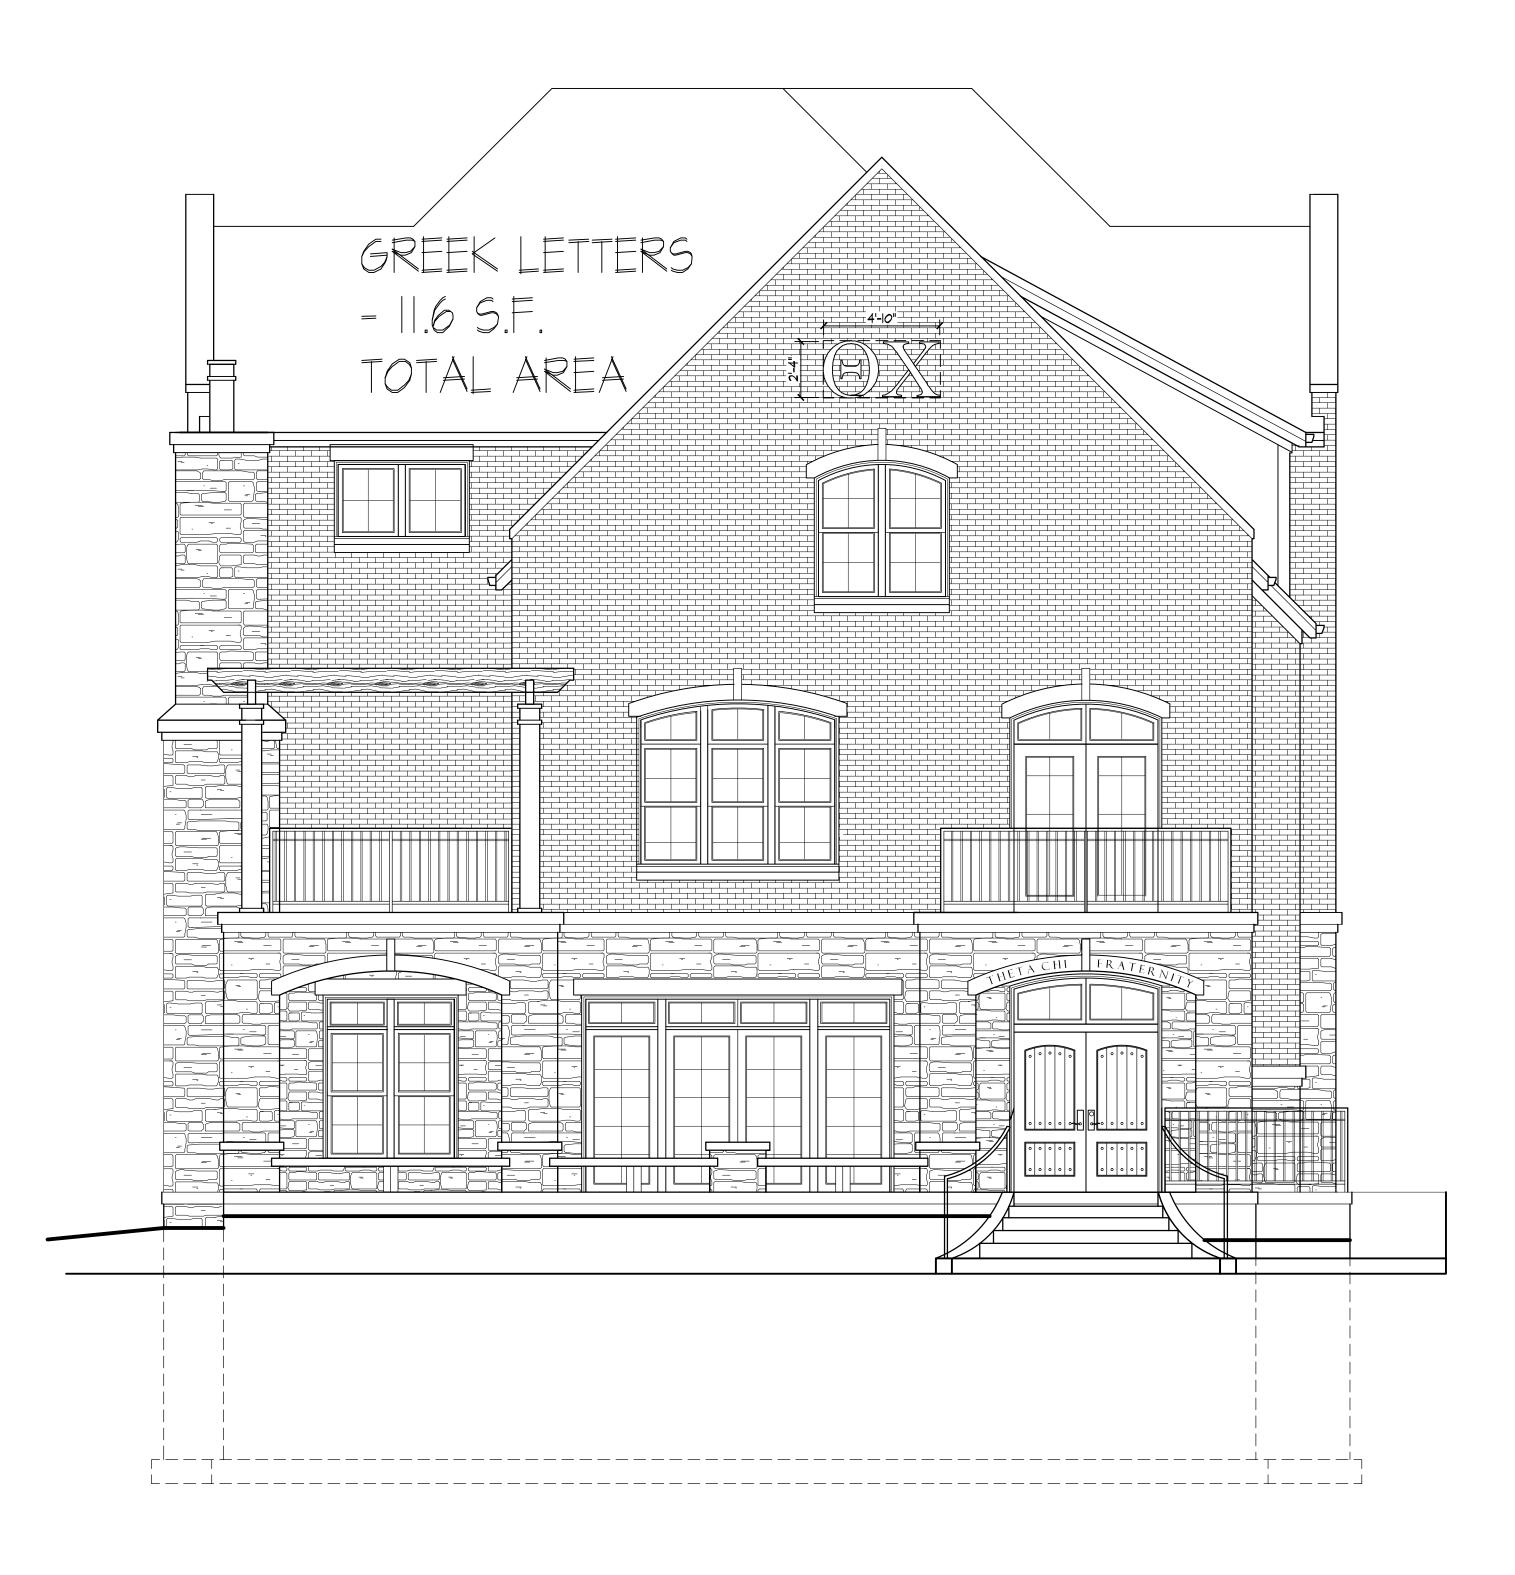

LANGDON ST. ELEVATION - DETAIL

3/4" = 1'-0"

Revisions

ISSUED FOR BID - FEBRUARY I, 2013 SITE PLAN APPROVAL - APRIL 22, 2013 SITE PLAN RESUBMITTAL - JUNE 5, 2013 ISSUED FOR PLAN REVIEW - JUNE 7, 2013 SITE PLAN RESUBMITTAL - JUNE 18, 2013
ISSUED FOR CONSTRUCTION - JULY 19, 2013
MINOR ALTERATION - OCTOBER 11, 2013
ISSUED - OCTOBER 23, 2013
ISSUED - DECEMBER 6, 2013
ISSUED - DECEMBER 20, 2013

REVISED DOOR IOI PER SELECTION - FEBRUARY 14, 2014

Project Title

Theta Chi

210 Langdon St., Madison WI Drawing Title Elevations

Project No. Drawing No.

A-2.

This document contains confidential or proprietary information of Knothe & Bruce Architects. Neither the document nor the information herein is to be reproduced, distributed, used, or disclosed, either in whole or in part, except as specifically authorized by Knothe & Bruce Architects. Knothe & Bruce Architects is a Limited Liability Company of Wisconsin.