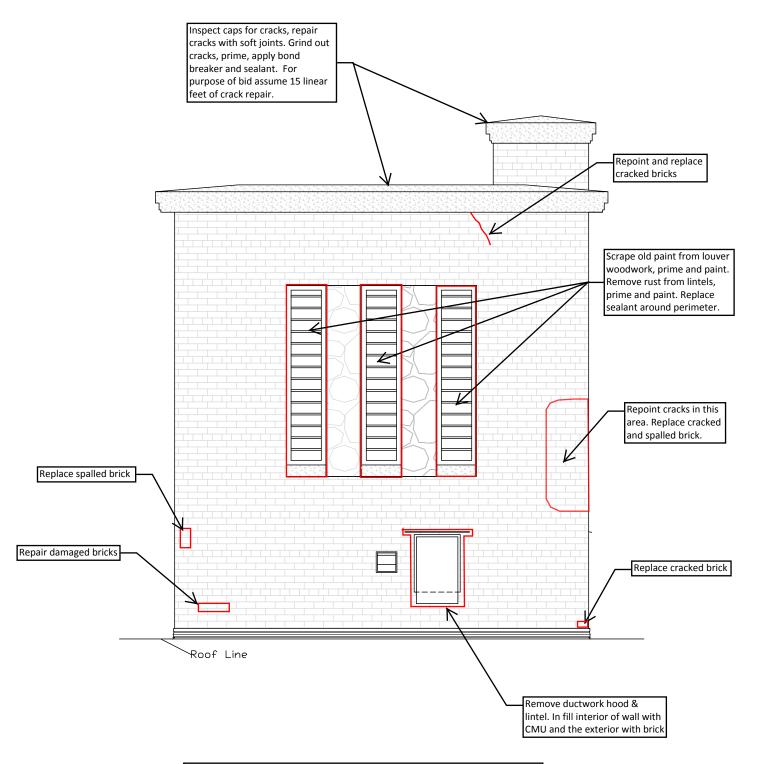

# Fire Station #5 East Elevation

### **Hose Tower Repairs**

### Note:

Inspect the interior of the hose tower and repoint any deteriorate or cracked masonry joints in the CMU wall above the new platform.

Acceptable sealant for all soft joints/sealant application; SoudaSeal 50 LM or equivalent.