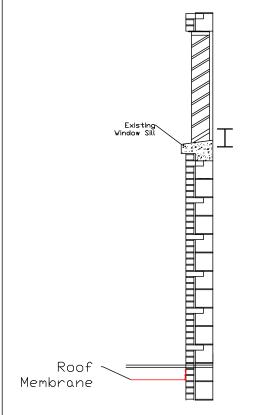

Fire Station No. 5- Masonry Repairs 4418 Cottage Grove Road Sheet Number

**A5** 

Assumed Cross Section of Existing Wall Where Door is to be Installed

Cross Section of Door Opening

Cross Section of Door Sill