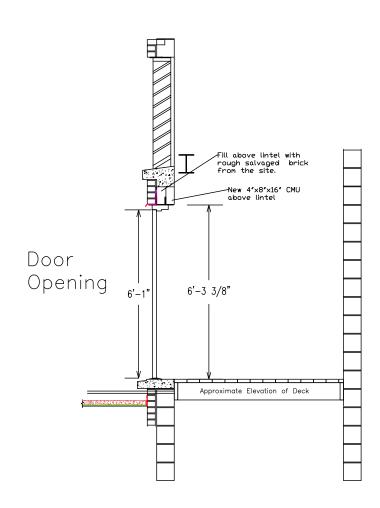

SEVERN 4595 MAHONEY ROAD McFARLAND, WI. 53558 (608) 225 - 2355 **ELEVATION ENGINEERING** CITY OF MADISON Structural Engineering Building Design Contract Administration FIRE STATION NO. 5 4418 COTTAGE GROVE ROAD 2 А3 Α3 FIBERGLASS DOOR FRAME THREASHHOLD EXISTING CONC. LOUVER SILL. CONCRETE SILL SEE NOTE 6 ON REUSE SALVAGED BRICK. PROVIDE A4. FLASHING & WEEPS SEE SHEET A-6 LINTEL SEE A2 FOR FLASHING DETAIL FOR LINTEL. FLASHING DETAIL FIBERGLASS DOOR 7" WIDE FRAME W/2" HEAD. SEE NOTE 1 ON A4. PAINT LINTEL & CAULK PERIMETER.

Fire Station No. 5- Masonry Repairs 4418 Cottage Grove Road Sheet Number

**A5** 

Assumed Cross Section of Existing Wall Where Door is to be Installed

Cross Section of Door Opening

Cross Section of Door Sill