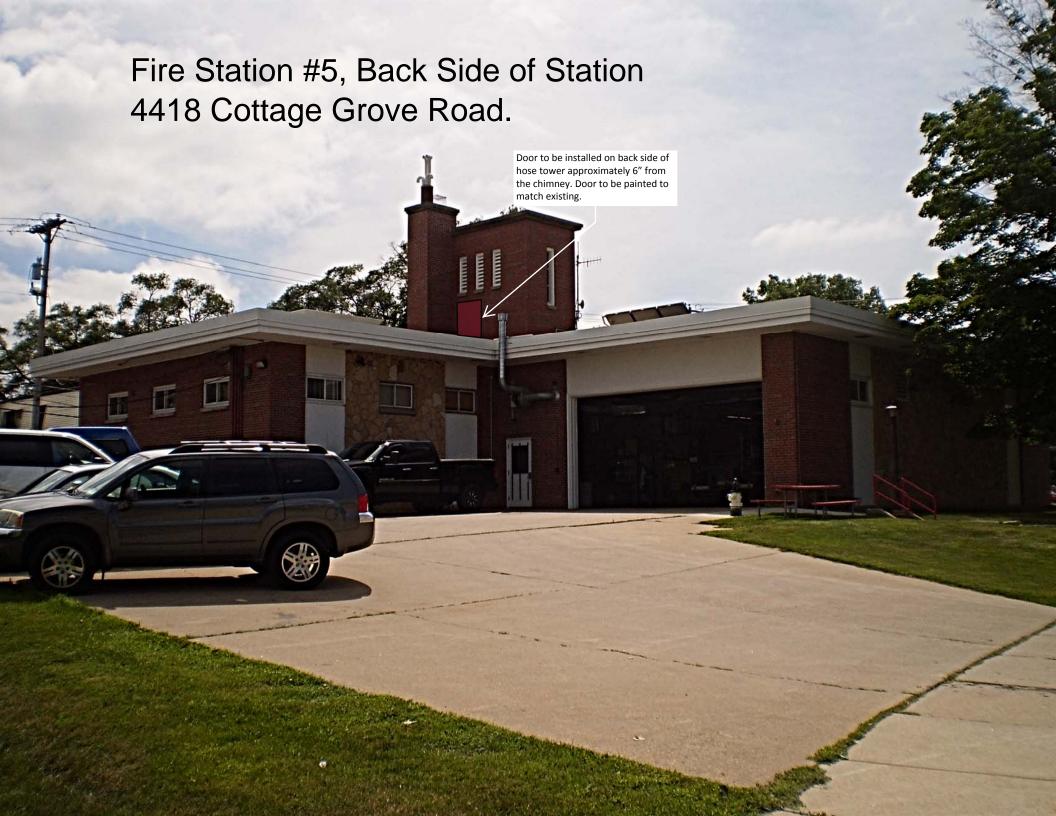

SEVERN 4595 MAHONEY ROAD McFARLAND, WI. 53558 (608) 225 - 2355 **ELEVATION ENGINEERING** CITY OF MADISON Structural Engineering Building Design Contract Administration FIRE STATION NO. 5 4418 COTTAGE GROVE ROAD 2 А3 Α3 FIBERGLASS DOOR FRAME THREASHHOLD EXISTING CONC. LOUVER SILL. CONCRETE SILL SEE NOTE 6 ON REUSE SALVAGED BRICK. PROVIDE A4. FLASHING & WEEPS SEE SHEET A-6 LINTEL SEE A2 FOR FLASHING DETAIL FOR LINTEL. FLASHING DETAIL FIBERGLASS DOOR 7" WIDE FRAME W/2" HEAD. SEE NOTE 1 ON A4. PAINT LINTEL & CAULK PERIMETER.

Fire Station No. 5- Masonry Repairs 4418 Cottage Grove Road Sheet Number

**A5** 

Assumed Cross Section of Existing Wall Where Door is to be Installed

Cross Section of Door Opening

Cross Section of Door Sill