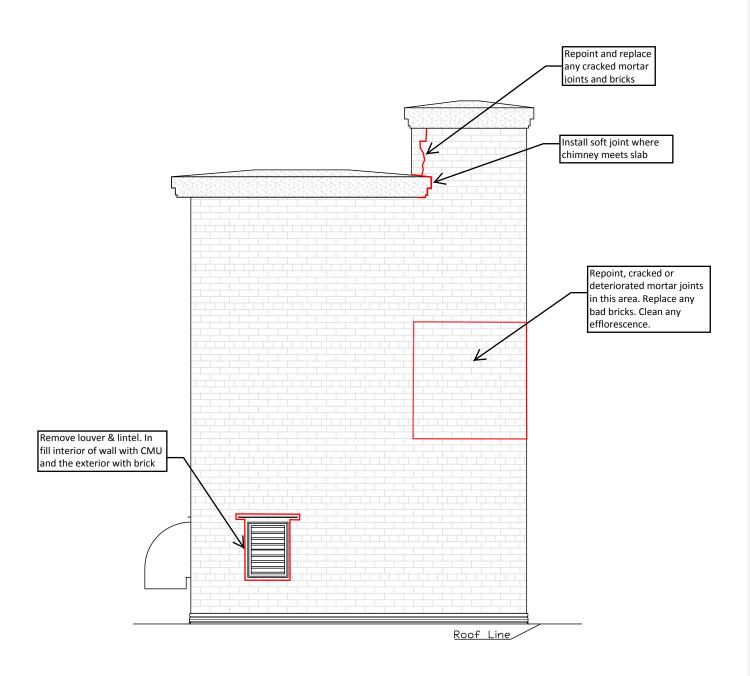

## Fire Station #5 West Elevation

### **Hose Tower Repairs**

#### Note:

Acceptable sealant for all soft joint/sealant application; SoudaSeal 50 LM or equivalent.