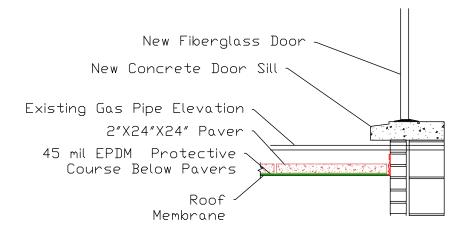

SEVERN 4595 MAHONEY ROAD McFARLAND, WI. 53558 (608) 225 - 2355 **ELEVATION ENGINEERING** CITY OF MADISON Structural Engineering Building Design Contract Administration FIRE STATION NO. 5 4418 COTTAGE GROVE ROAD 2 А3 Α3 FIBERGLASS DOOR FRAME THREASHHOLD EXISTING CONC. LOUVER SILL. CONCRETE SILL SEE NOTE 6 ON REUSE SALVAGED BRICK. PROVIDE A4. FLASHING & WEEPS SEE SHEET A-6 LINTEL SEE A2 FOR FLASHING DETAIL FOR LINTEL. FLASHING DETAIL FIBERGLASS DOOR 7" WIDE FRAME W/2" HEAD. SEE NOTE 1 ON A4. PAINT LINTEL & CAULK PERIMETER.

Fire Station No. 5- Masonry Repairs 4418 Cottage Grove Road Sheet Number

**A5** 

Assumed Cross Section of Existing Wall Where Door is to be Installed

Cross Section of Door Opening

Cross Section of Door Sill