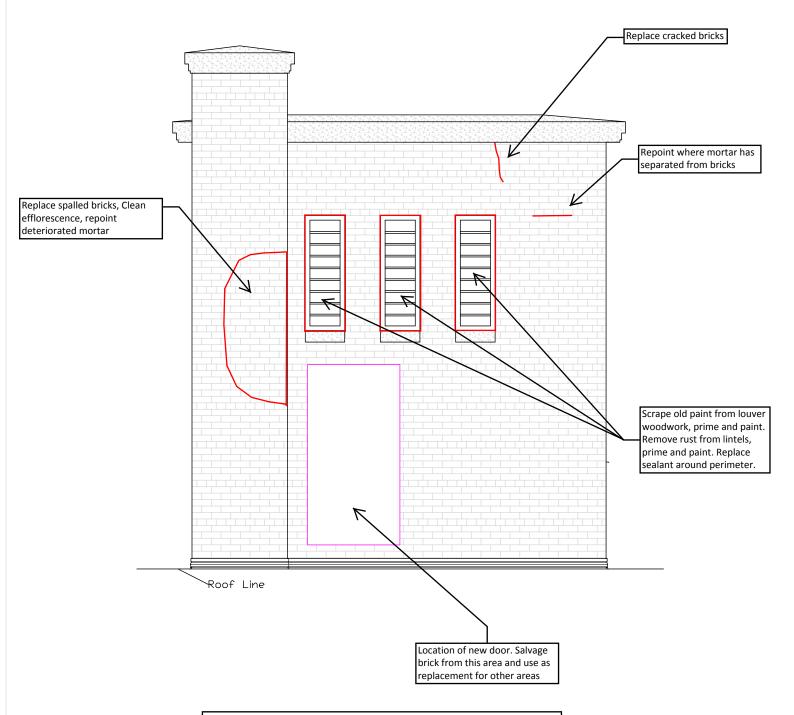

## Fire Station #5 South Elevation

## **Hose Tower Repairs**

#### Note:

Acceptable sealant for all soft joints/sealant application; SoudaSeal 50 LM or equivalent.