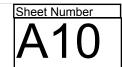

# Fire Station #5 North Elevation

### **Hose Tower Repairs**

Note:

Acceptable sealant for all soft joints/sealant application; SoudaSeal 50 LM or equivalent.