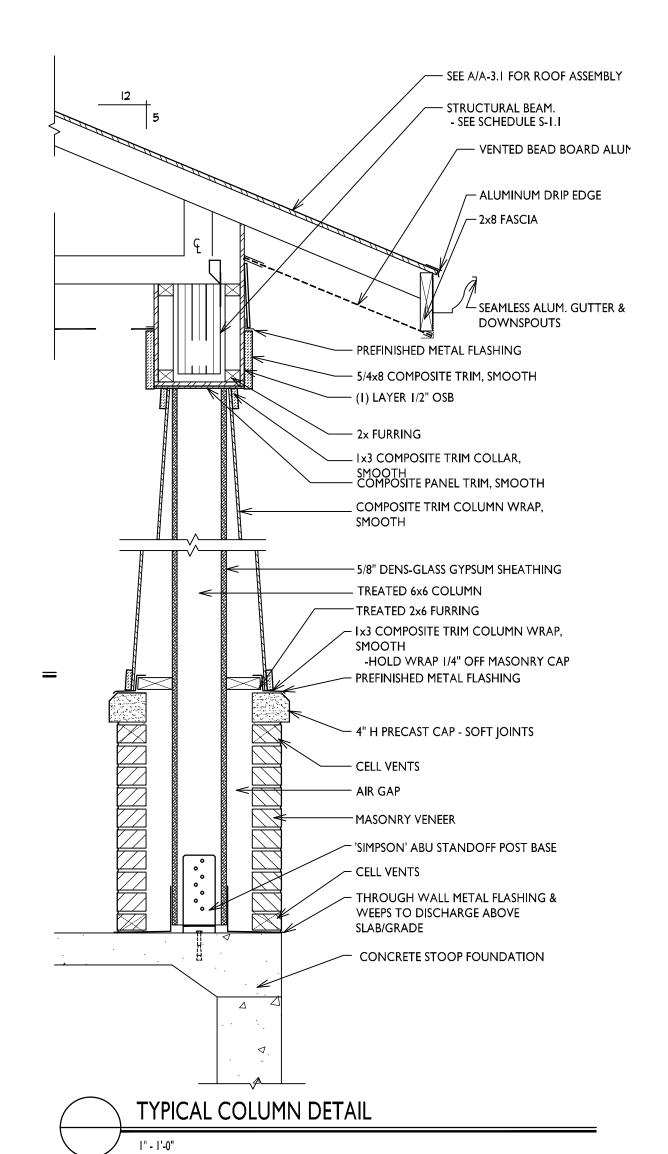

EXAMPLE SOUTH ELEVATION

| A-2.1A | 1/4"=1'-0"

Attic Angel
Prairie Point
2 Unit Building

Samuel Drive
SHEET TITLE
Example
Elevations

SHEET NUMBER

A-2.1A

PROJECT NO. 1341
© 2013 Knothe & Bruce Architects, LLC

ISSUED
Issued for Land Use - April 2, 2014
Issued for Review - May 14, 2014

Attic Angel
Prairie Point
2 Unit Building

Samuel Drive
SHEET TITLE
Example
Elevations

SHEET NUMBER

A-2.2A

PROJECT NO.