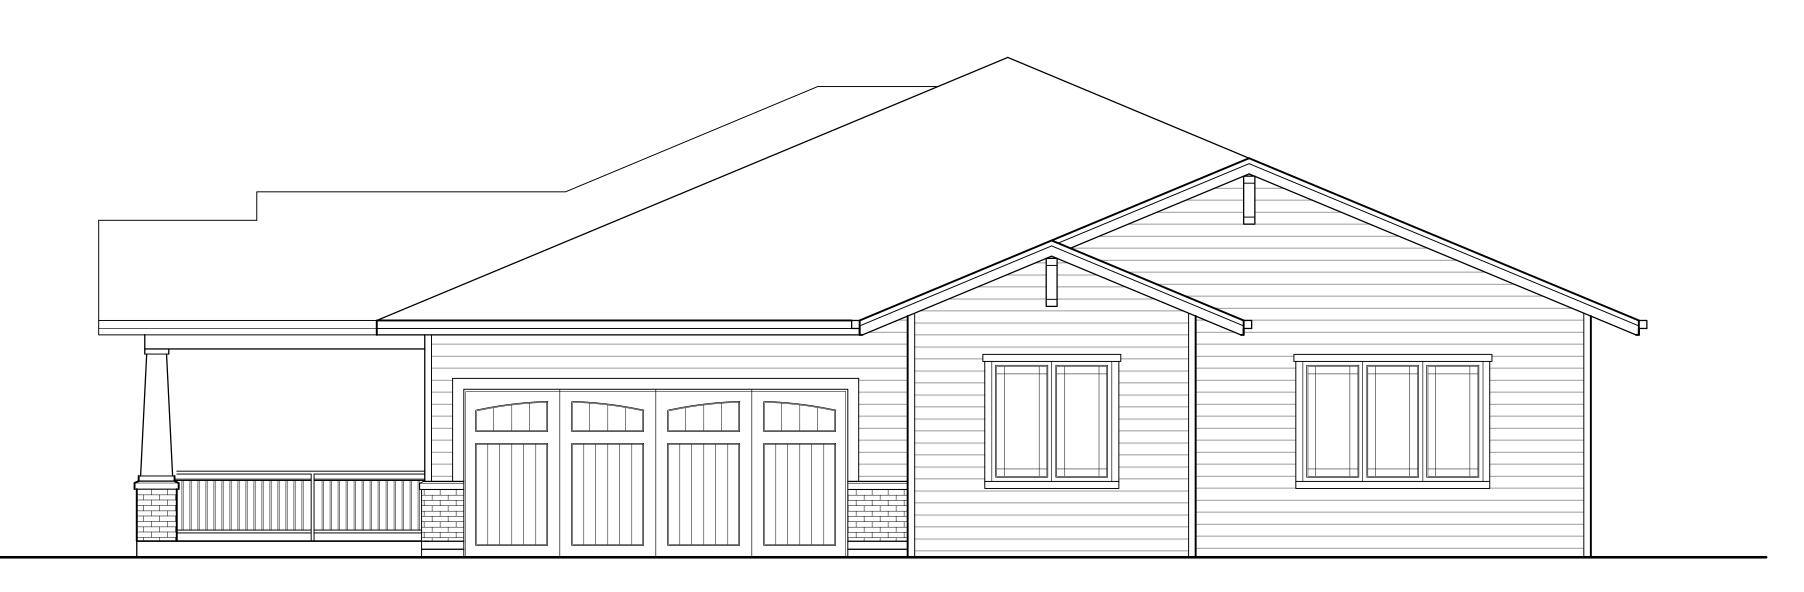

EXAMPLE SOUTH ELEVATION

| A-2.1A | 1/4"=1'-0"

Attic Angel
Prairie Point
2 Unit Building

Samuel Drive
SHEET TITLE
Example
Elevations

SHEET NUMBER

A-2.1A

PROJECT NO. 1341
© 2013 Knothe & Bruce Architects, LLC

ISSUED
Issued for Land Use - April 2, 2014
Issued for Review - May 14, 2014

Attic Angel
Prairie Point
2 Unit Building

Samuel Drive
SHEET TITLE
Example
Elevations

SHEET NUMBER

A-2.2A

PROJECT NO.