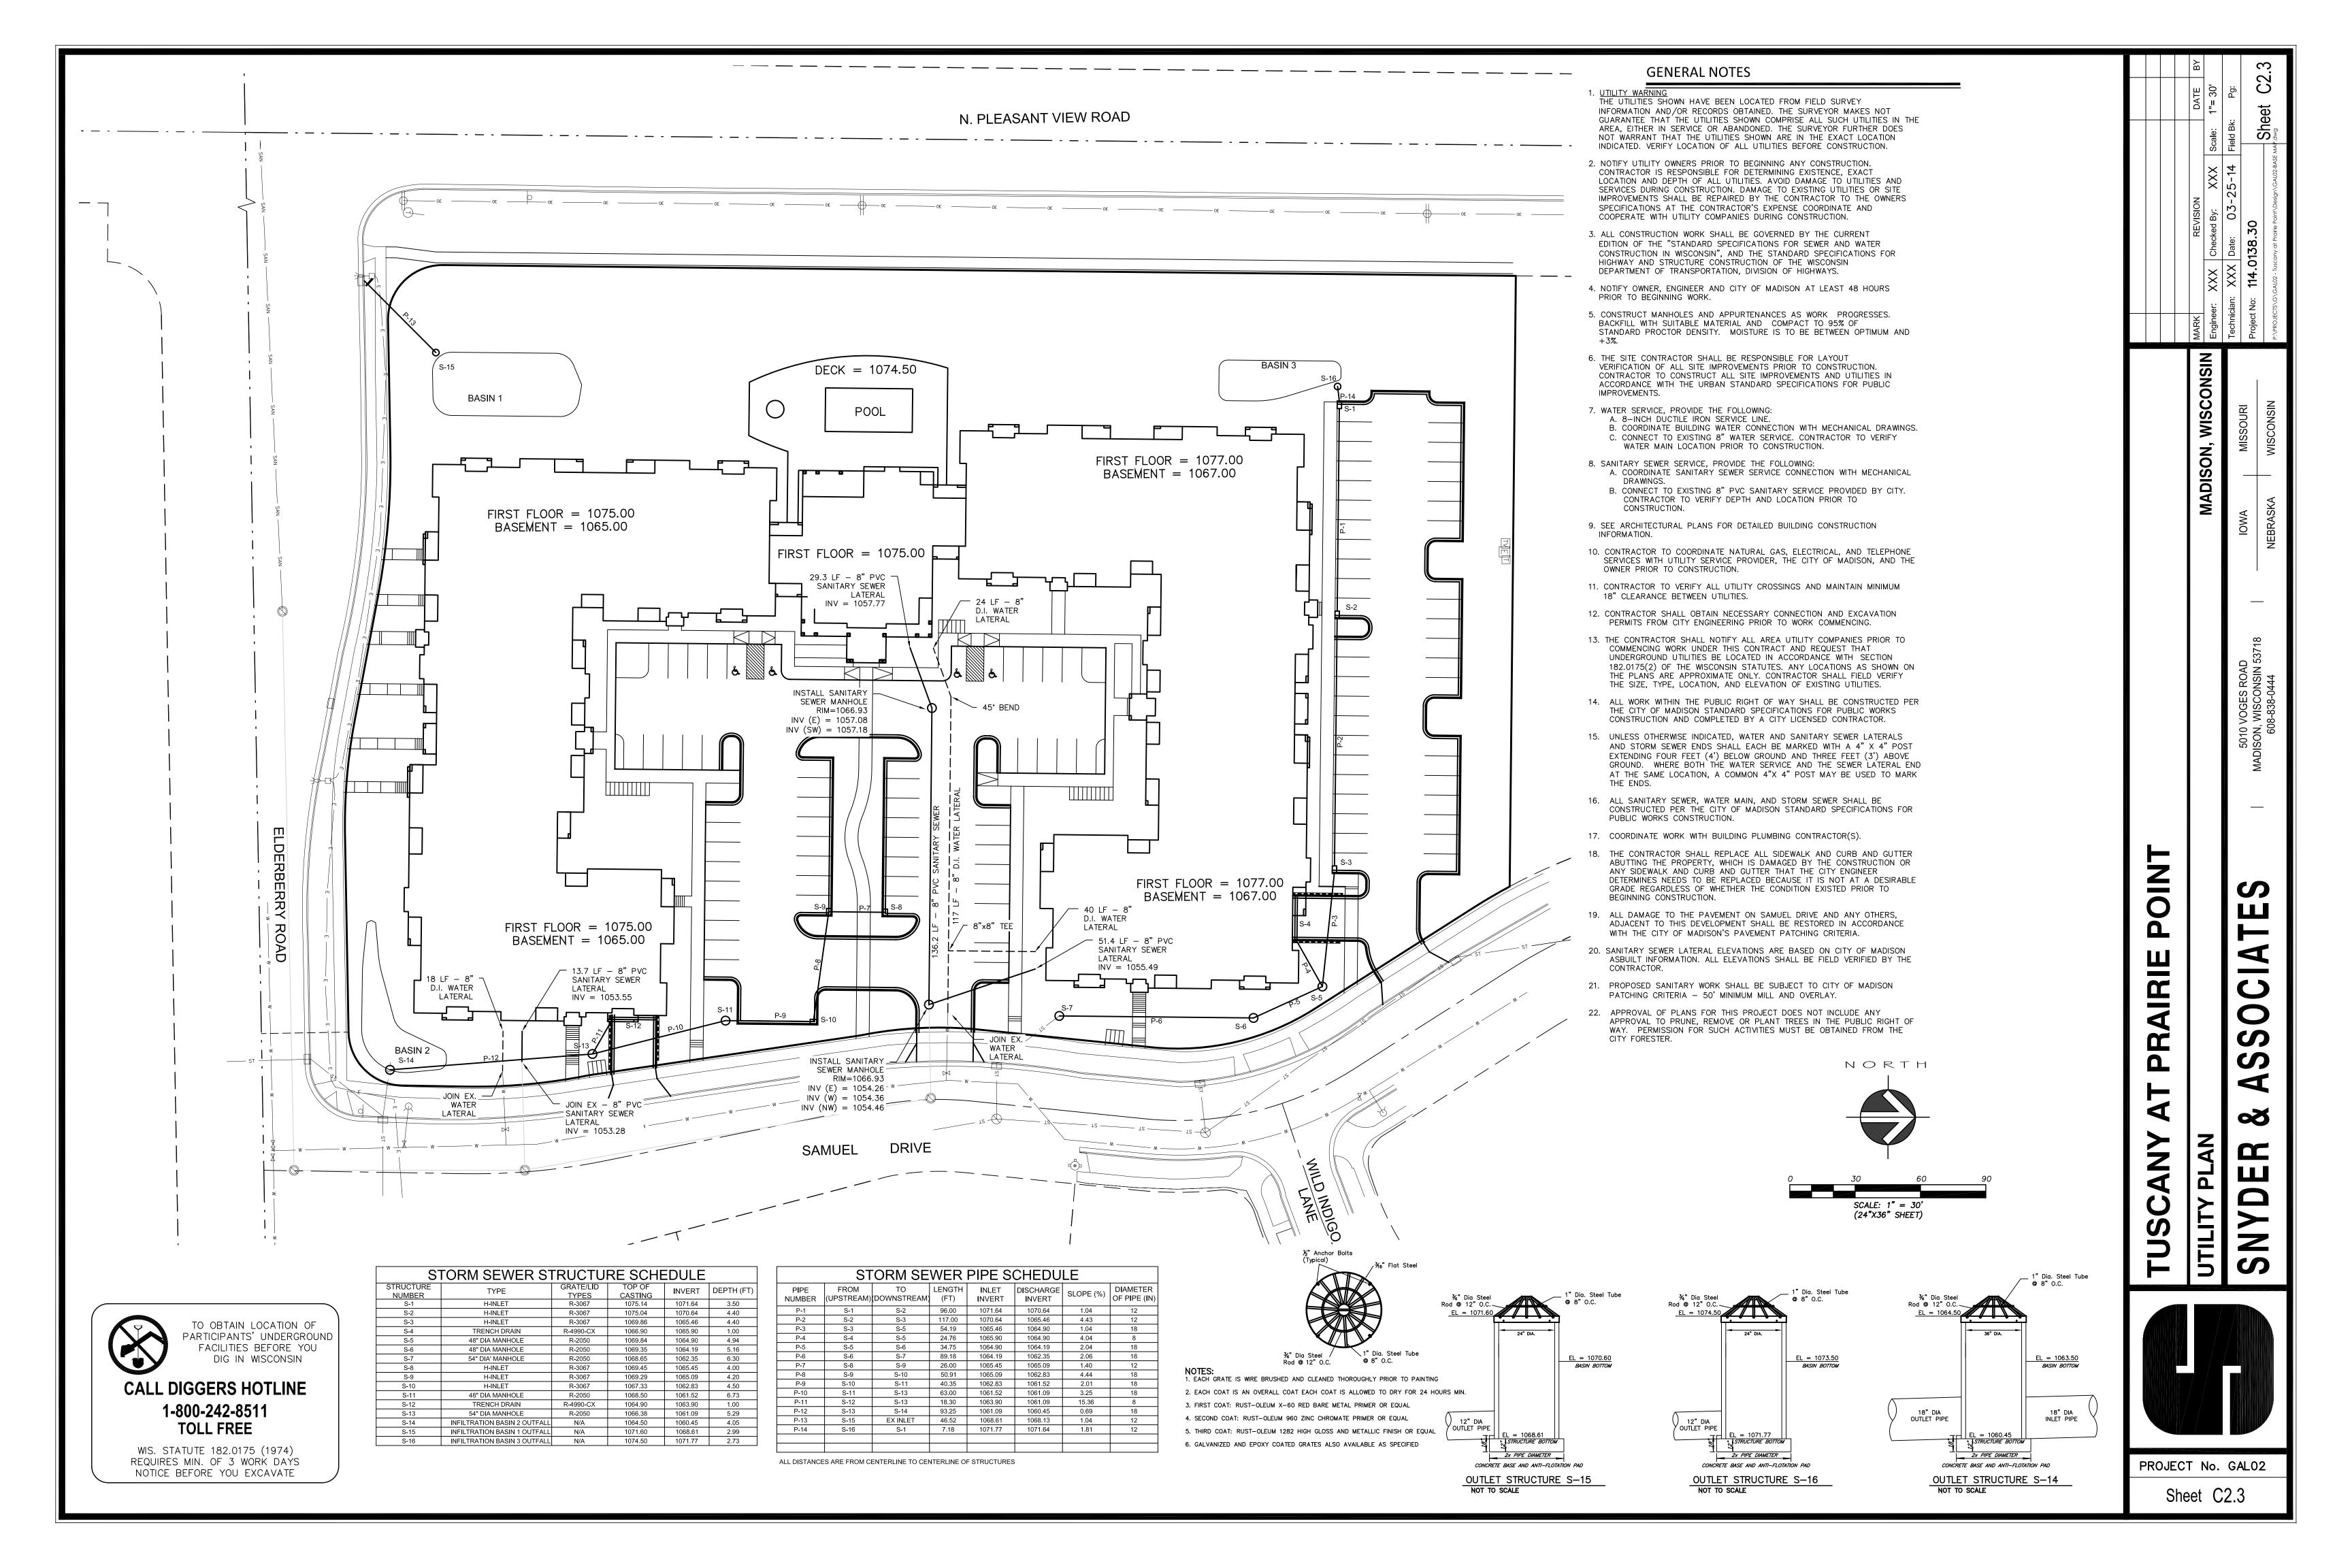

# N.PLEASANT YLEW ROAD

PROJECT NO.

© 2013 Knothe & Bruce Architects, LLC

1351

( IN FEET ) I INCH = 30 FT (24X36 PAPER)