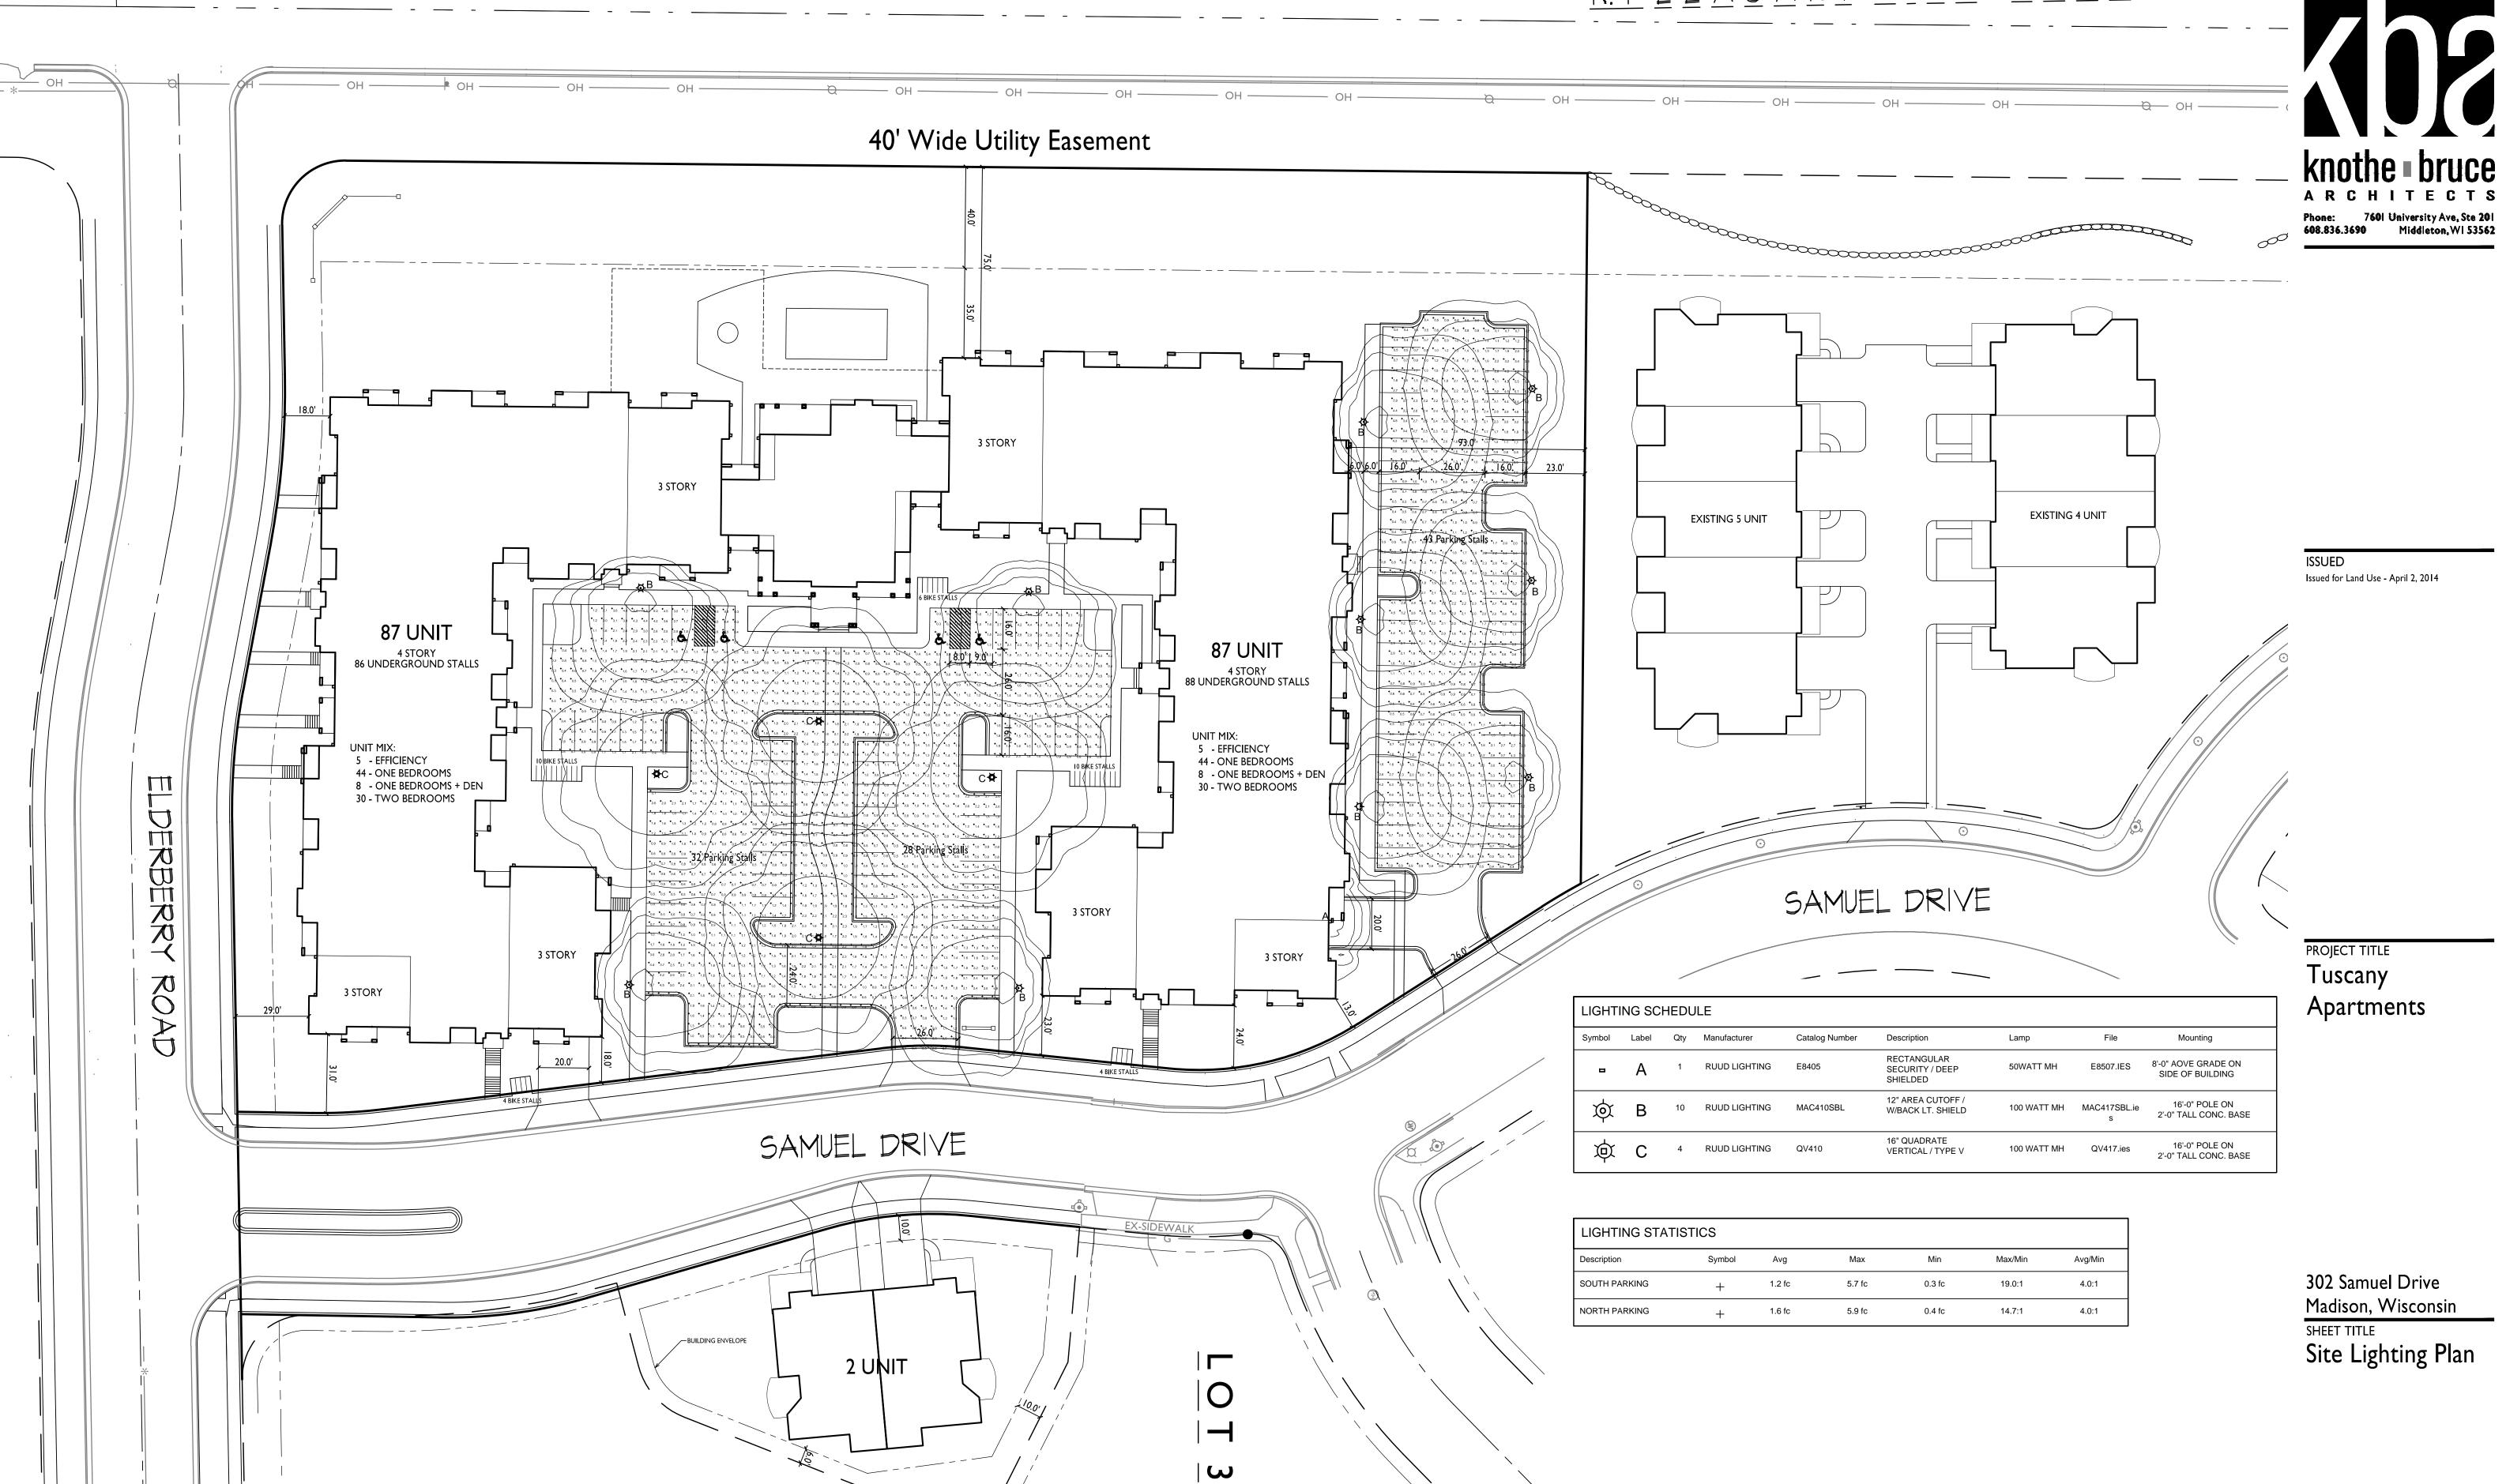

# N.PLEASANT YLEW ROAD

SITE LIGHTING PLAN

I" = 30'-0"

GRAPHIC SCALE .

( IN FEET ) I INCH = 30 FT (24X36 PAPER)

C-1.3

SHEET NUMBER

PROJECT NO. 1351
© 2013 Knothe & Bruce Architects, LLC