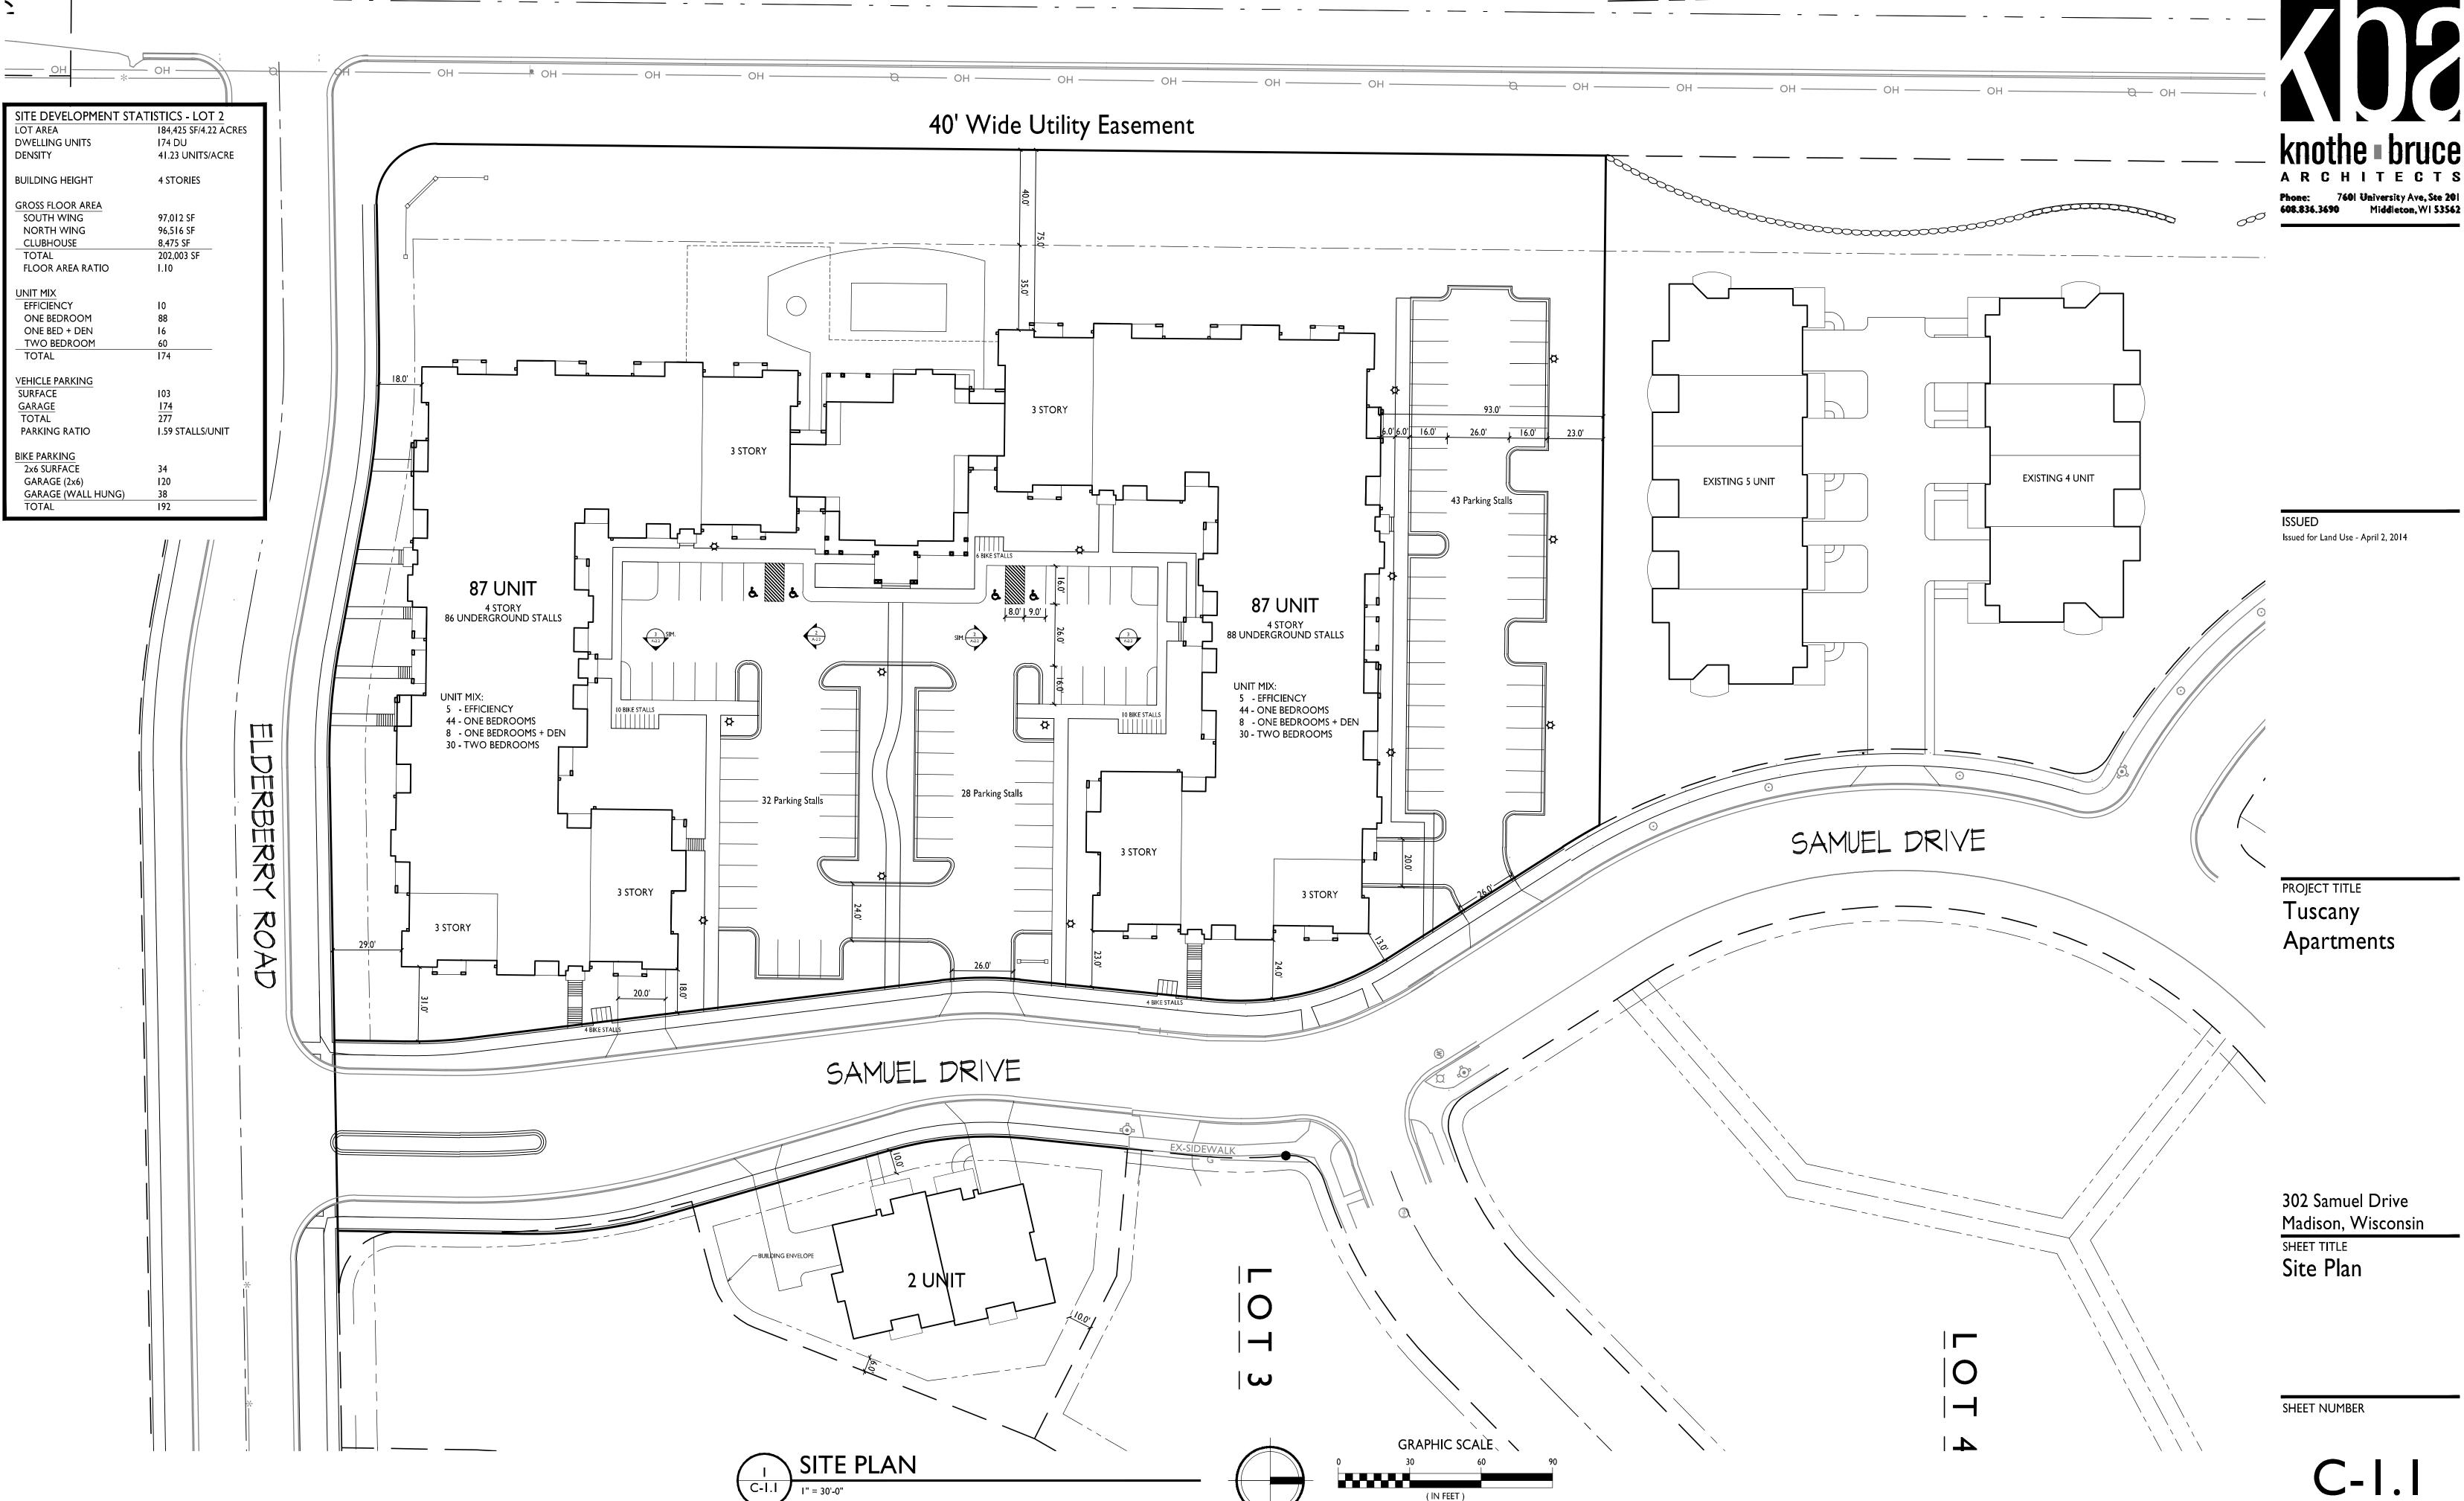

Samuel Drive

SHEET TITLE

Site Plan

SHEET NUMBER

C-I.I

PROJECT NO. 34

ISSUED Issued for Land Use - April 2, 2014 Issued for Review - May 14, 2014

Attic Angel
Prairie Point 2 Unit Building