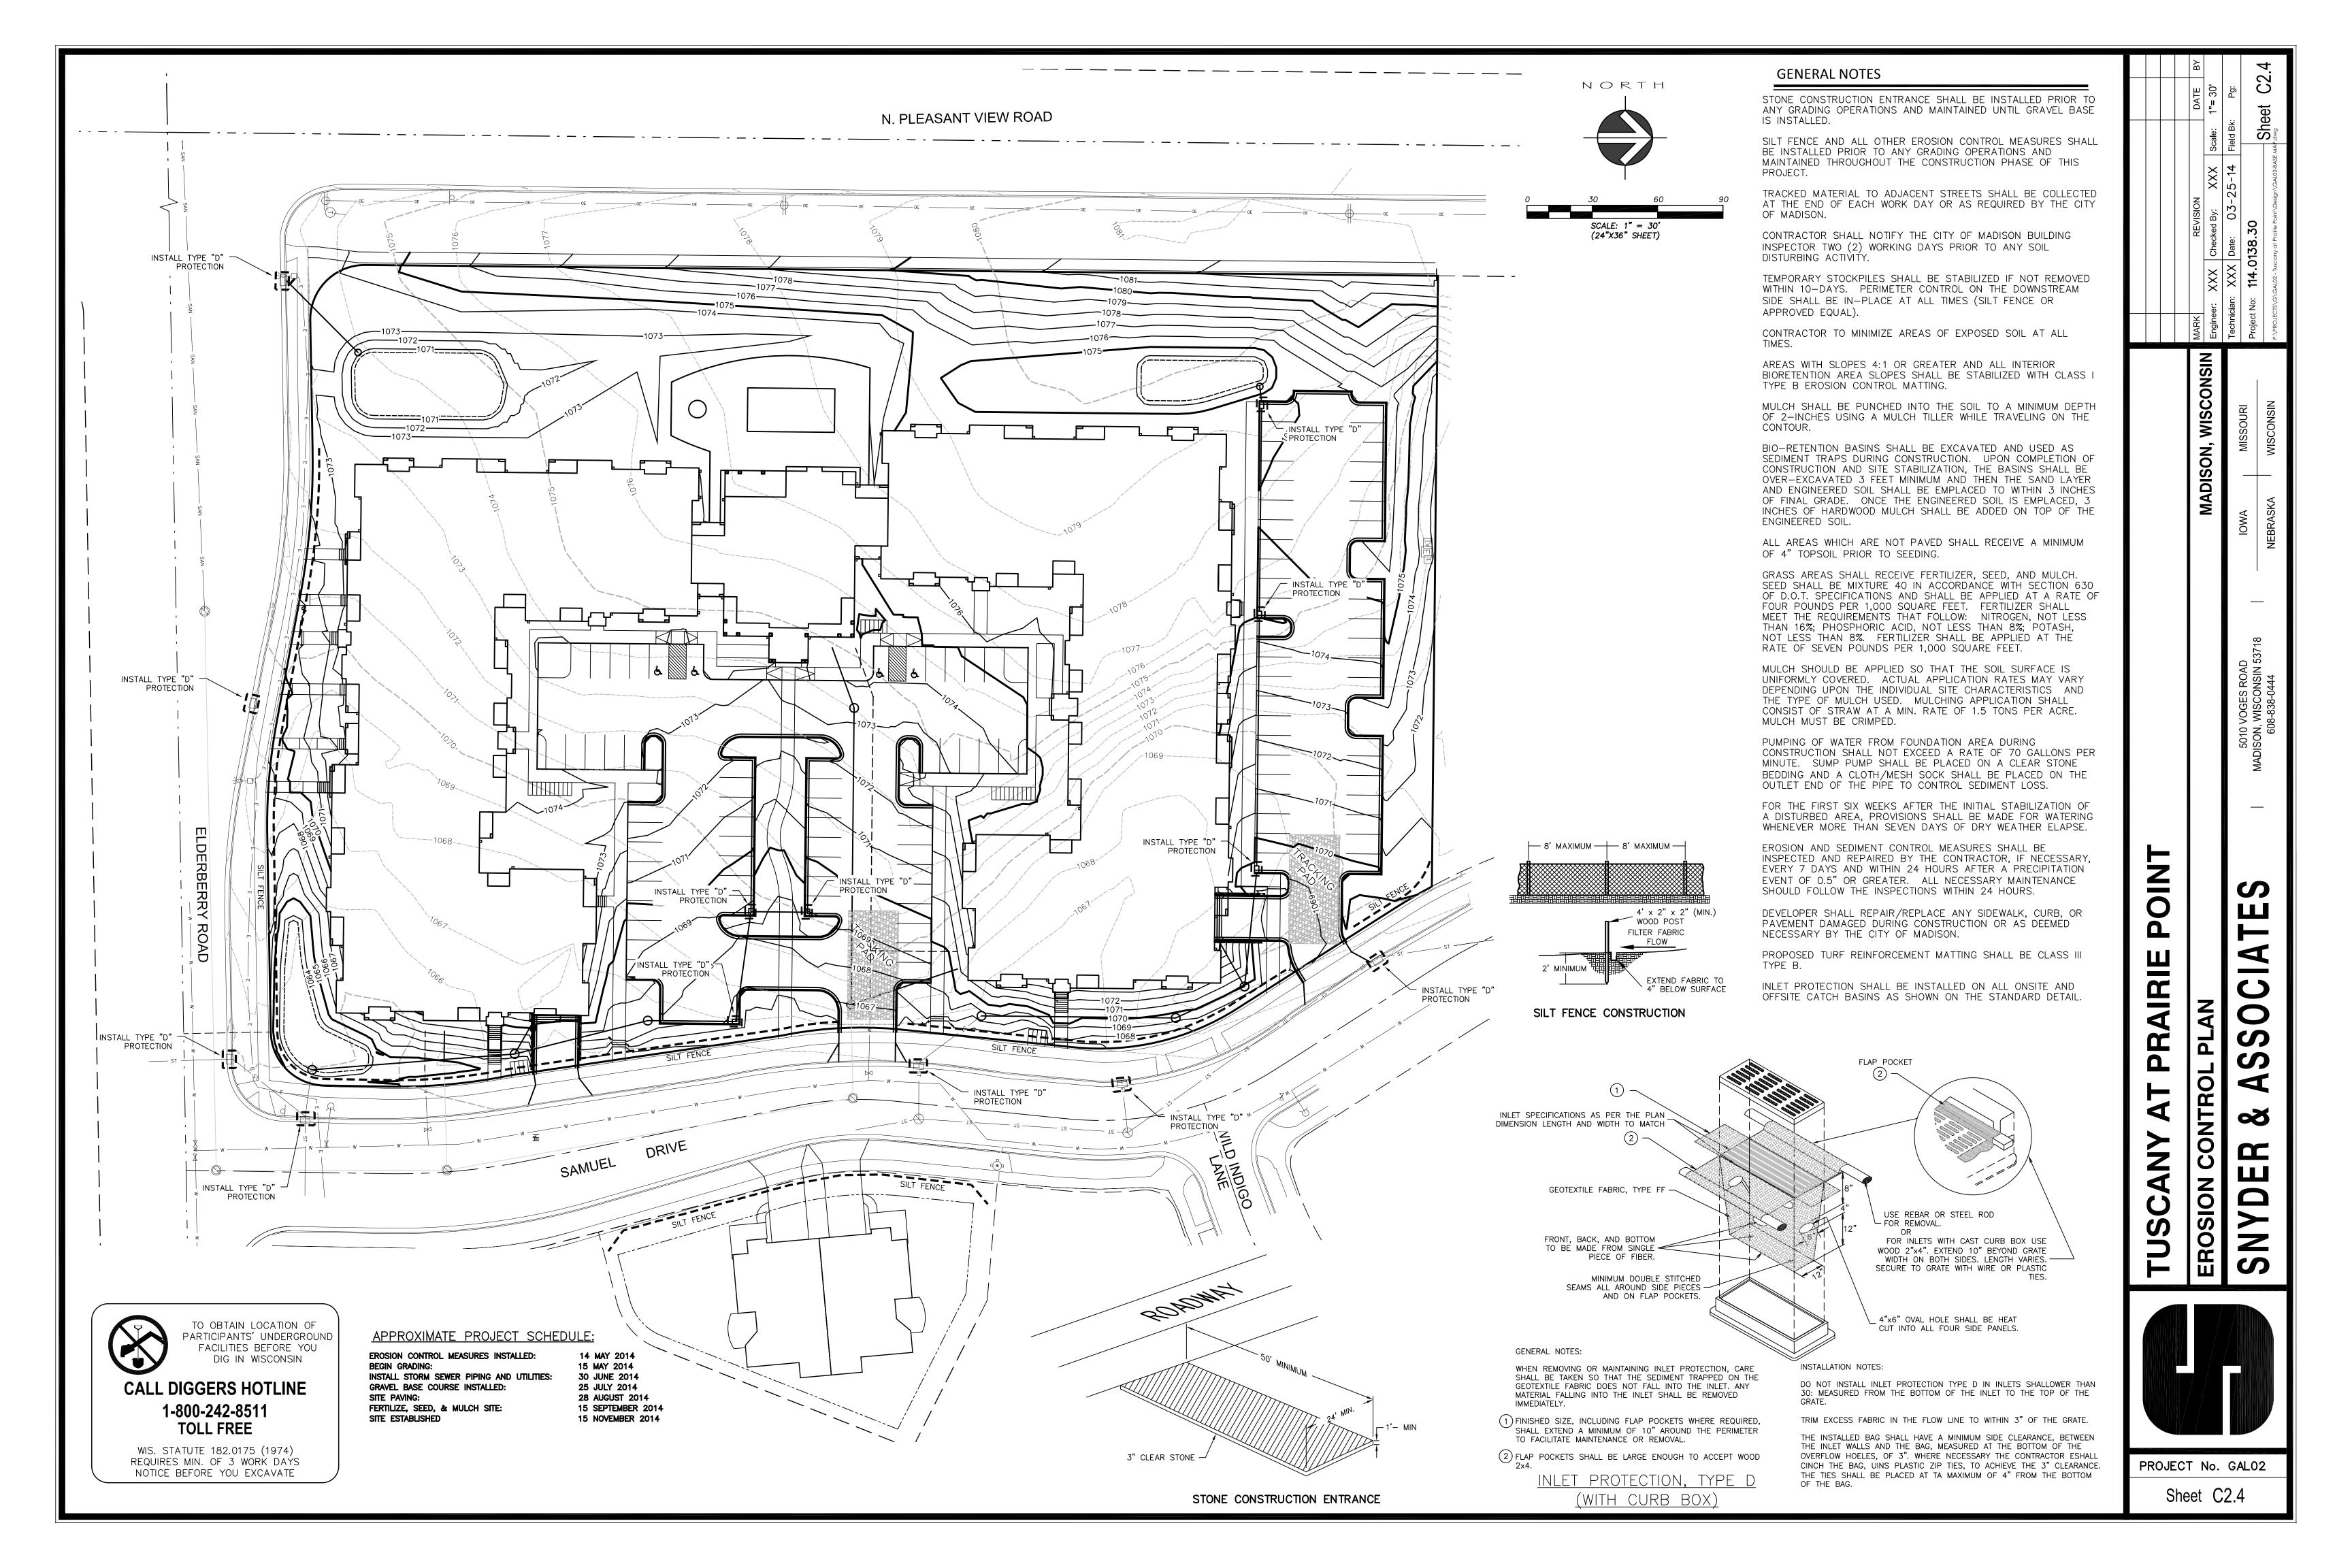

# N.PLEASANT YLEW ROAD

PROJECT NO.

© 2013 Knothe & Bruce Architects, LLC

1351

( IN FEET ) I INCH = 30 FT (24X36 PAPER)