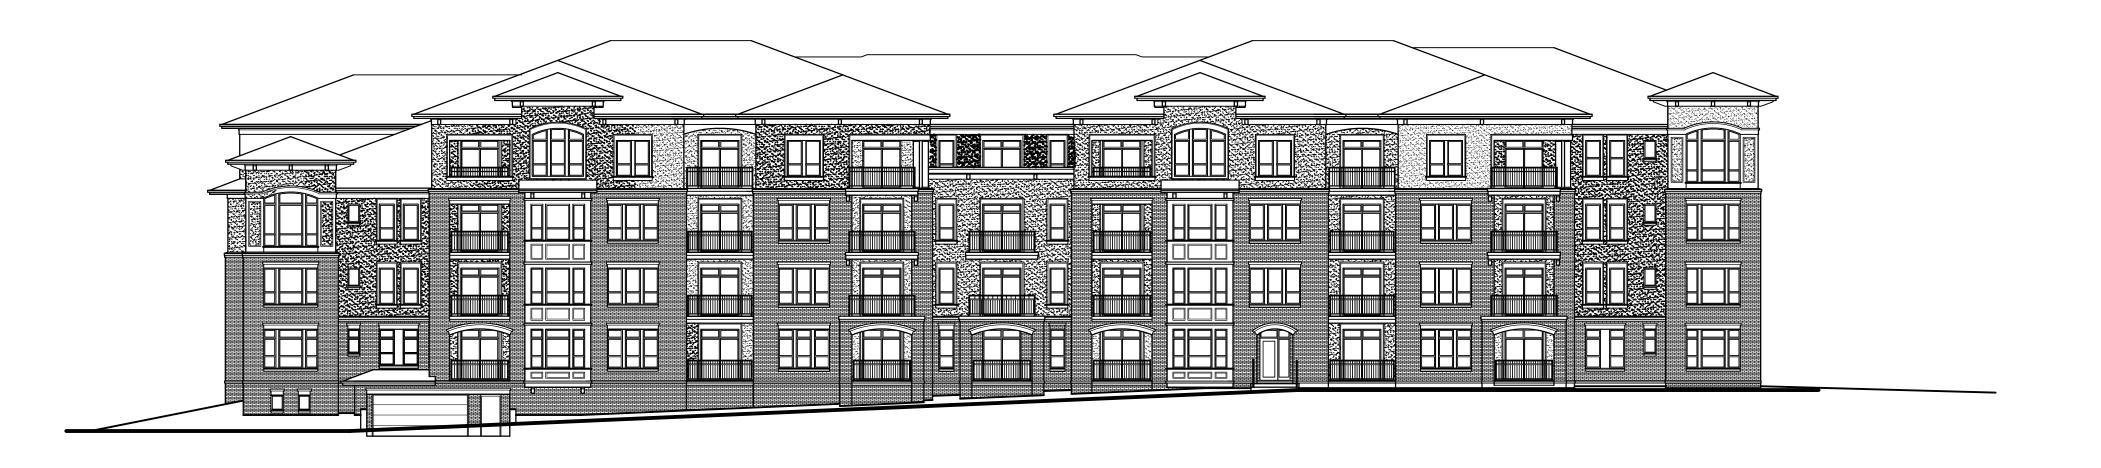

A-2.1

PROJECT NO. 1351

PROJECT TITLE

Tuscany

Apartments

302 Samuel Drive Madison, Wisconsin

SHEET TITLE
Elevations

SHEET NUMBER

A-2.2

PROJECT NO.

View from the corner of Elderberry Road and Prairieview Road

View from Samuel Drive looking into courtyard

ISSUED
Issued For Land Use - April 2, 2014
Issued For Review - May 14, 2014

Attic Angel
Prairie Point
2 Unit Building