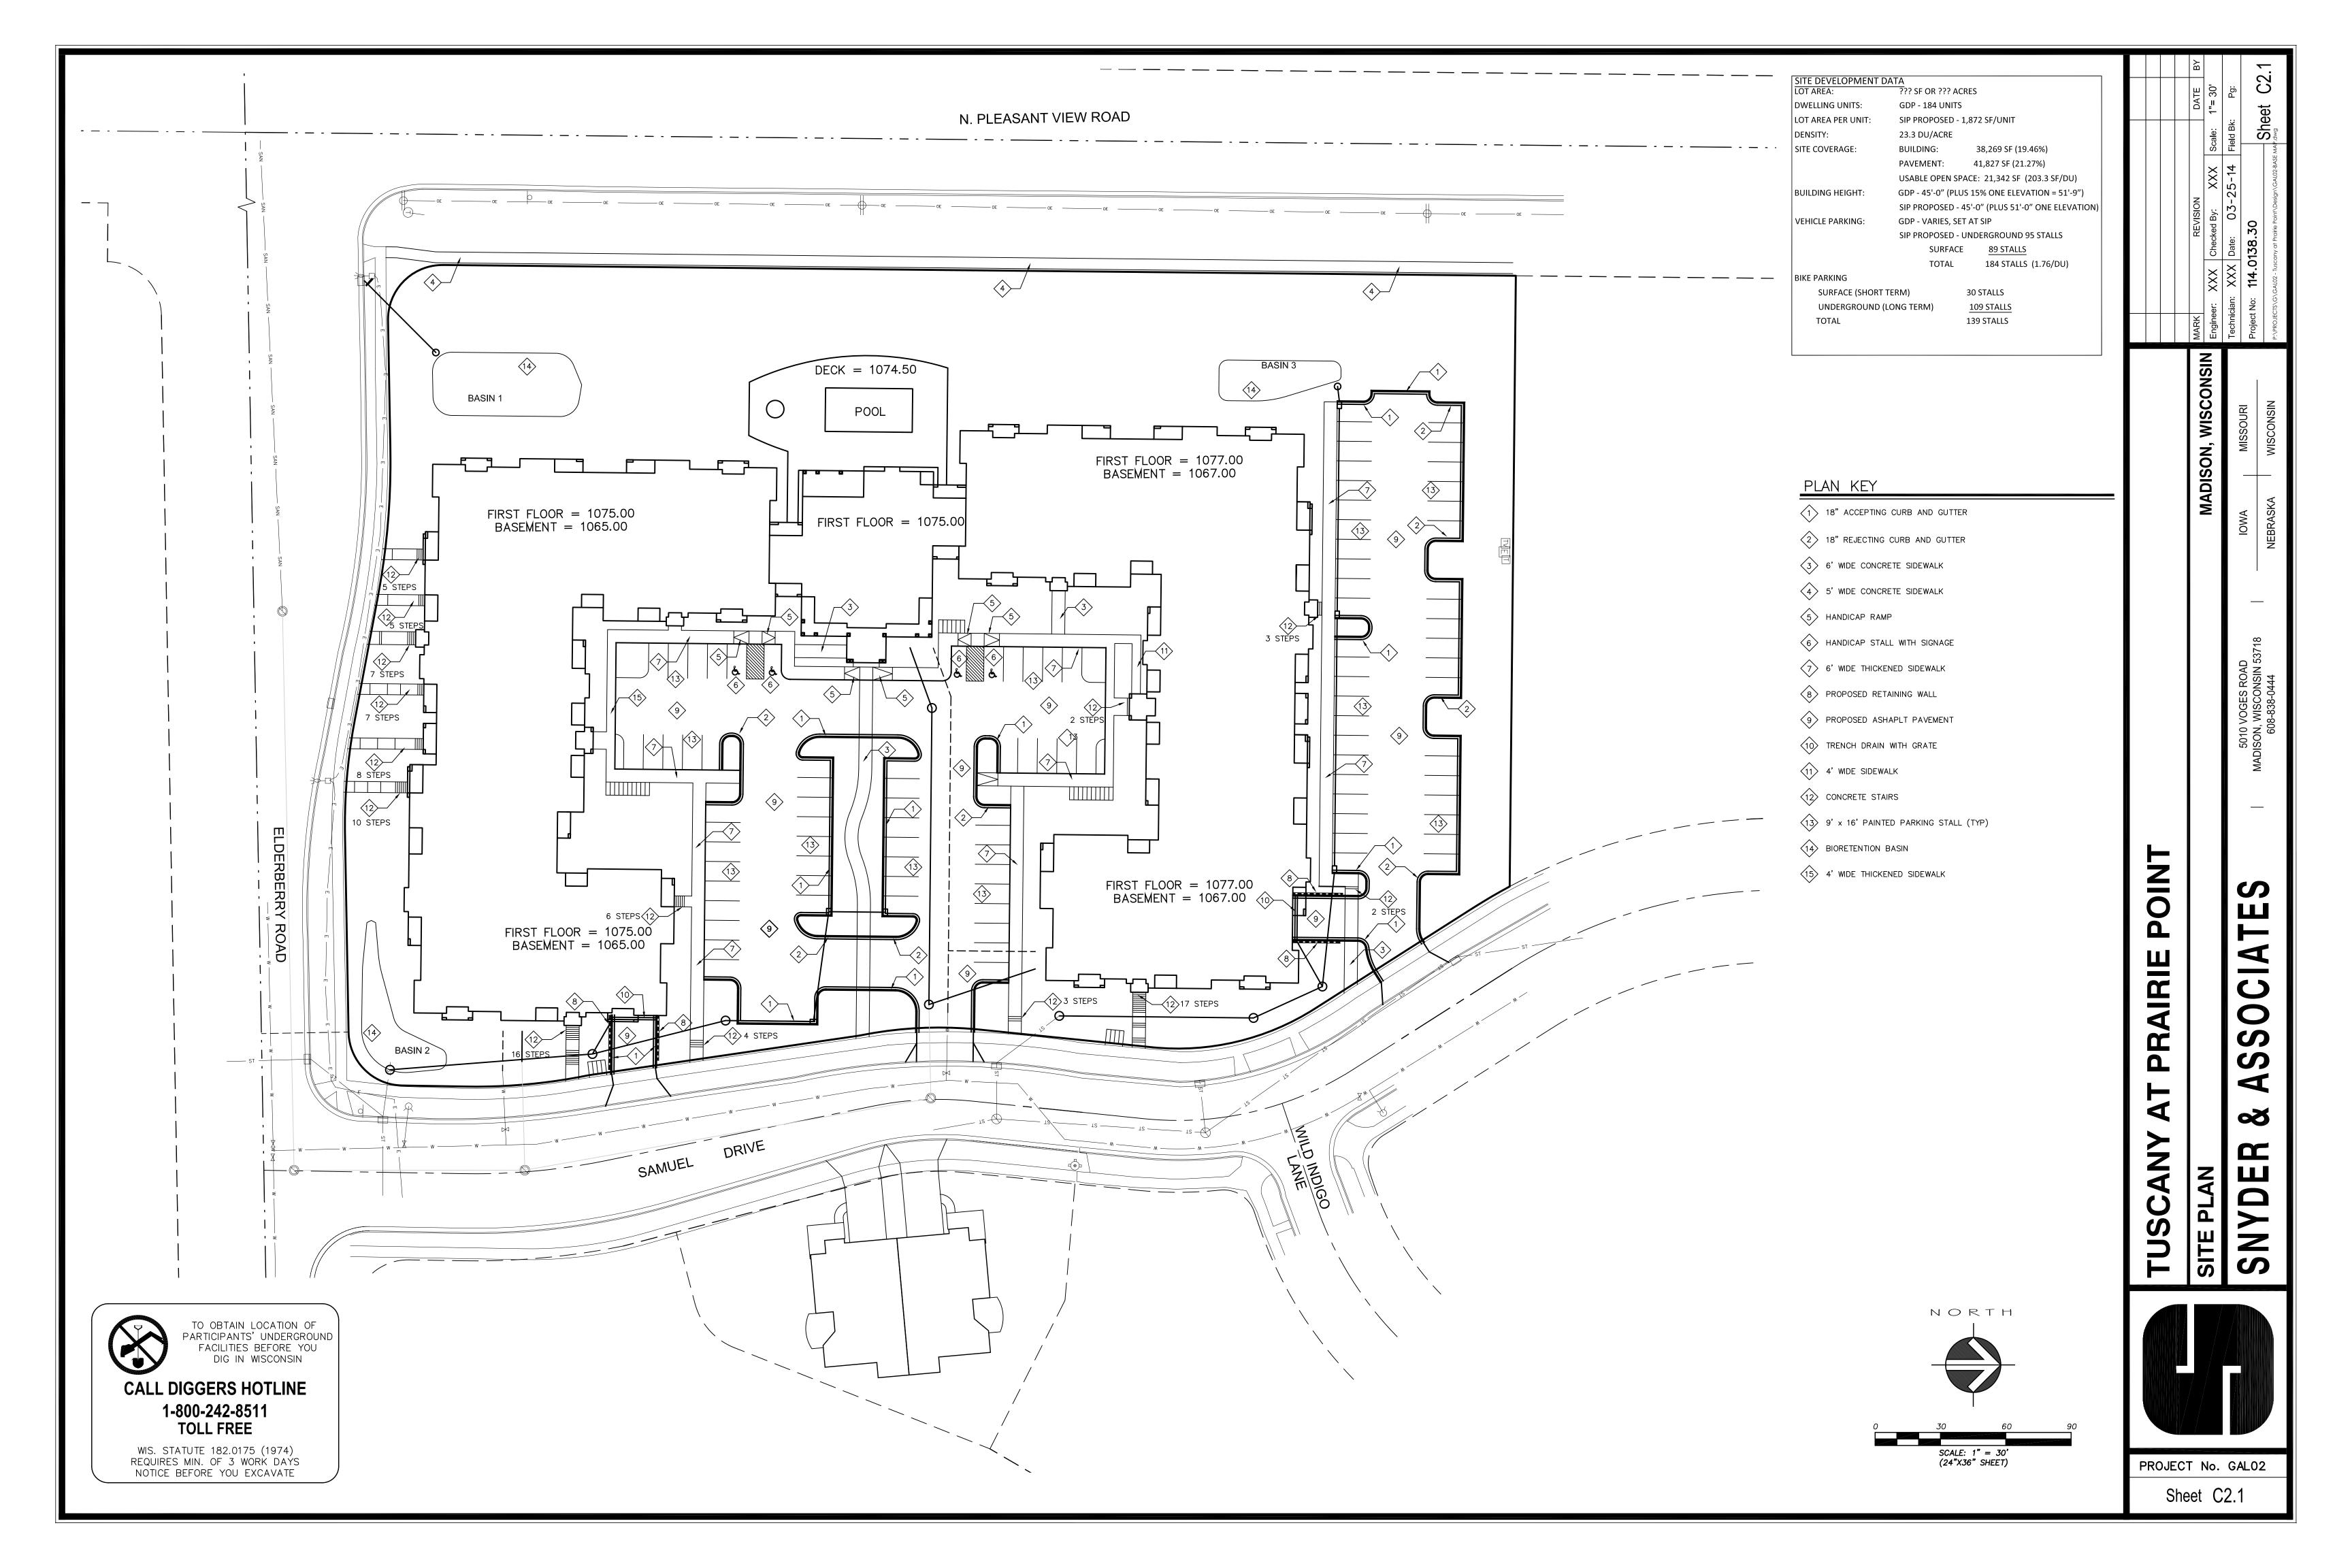

## LANDSCAPE WORKSHEET

Tuscany Apartments
Zoning district is PD-SIP

| Zoning district is i D-sir                                                       |                   |
|----------------------------------------------------------------------------------|-------------------|
| Total square footage of developed area183,766                                    |                   |
| Total square footage of first 5 acres of developed area ÷ 300 square feet =      | 613 Landscape Uni |
| Total square footage of 0 additional acres of developed area ÷ 100 square feet = | 0 Landscape Uni   |
|                                                                                  |                   |
| NUMBER OF LANDSCAPE POINT REQUIRED                                               |                   |

| 613 Landscape Units x 5 landscape points for first 5 acres  | 3,065 r | oints |
|-------------------------------------------------------------|---------|-------|
| 0 Landscpe Units x I landscape point for additional 0 acres |         |       |
| TOTAL LANDSCAPE POINTS REQURED                              |         |       |
|                                                             | •       |       |

|                                                                       |                    | NEW    |                    | existing |                    |        |  |
|-----------------------------------------------------------------------|--------------------|--------|--------------------|----------|--------------------|--------|--|
| PLANT TYPE or ELEMENT                                                 | Point<br>Value     | Qty.   | Points<br>Achieved | Qty.     | Points<br>Achieved |        |  |
| Overstory Deciduous Tree : 2-1/2" (dbh)                               | 35                 | 26     | 910                |          |                    |        |  |
| Tall Evergreen Tree : 5-6 feet tall                                   | 35                 | 28     | 980                |          |                    |        |  |
| Ornamental Tree : I-I/2" Caliper (dbh)                                | 15                 | 33     | 495                |          |                    |        |  |
| Upright Evergreen Shrub : 3-4 feet tall                               | 10                 | 45     | 450                |          |                    |        |  |
| Shrub, deciduous : 3 gallon / 12"-24"                                 | 3                  | 399    | 1197               |          |                    |        |  |
| Shrub, evergreen : 3 gallon / 12"-24"                                 | 4                  | 56     | 224                |          |                    |        |  |
| Ornamental grass/perennial : Igallon / 8"-18"                         | 2                  | 151    | 302                |          |                    |        |  |
| Ornamental / Decorative fencing or wall                               | 4 per<br>10 l.f.   |        |                    |          |                    |        |  |
| Existing significant specimen tree                                    | I4 per<br>Cal. In. |        |                    |          |                    | TOTAL  |  |
| Landscape furniture for public seating and<br>/or transit connections | 5 per<br>'seat'    |        |                    |          |                    | POINTS |  |
|                                                                       | Sub                | Totals | 4,558              | +        | 0                  | = 4,5  |  |