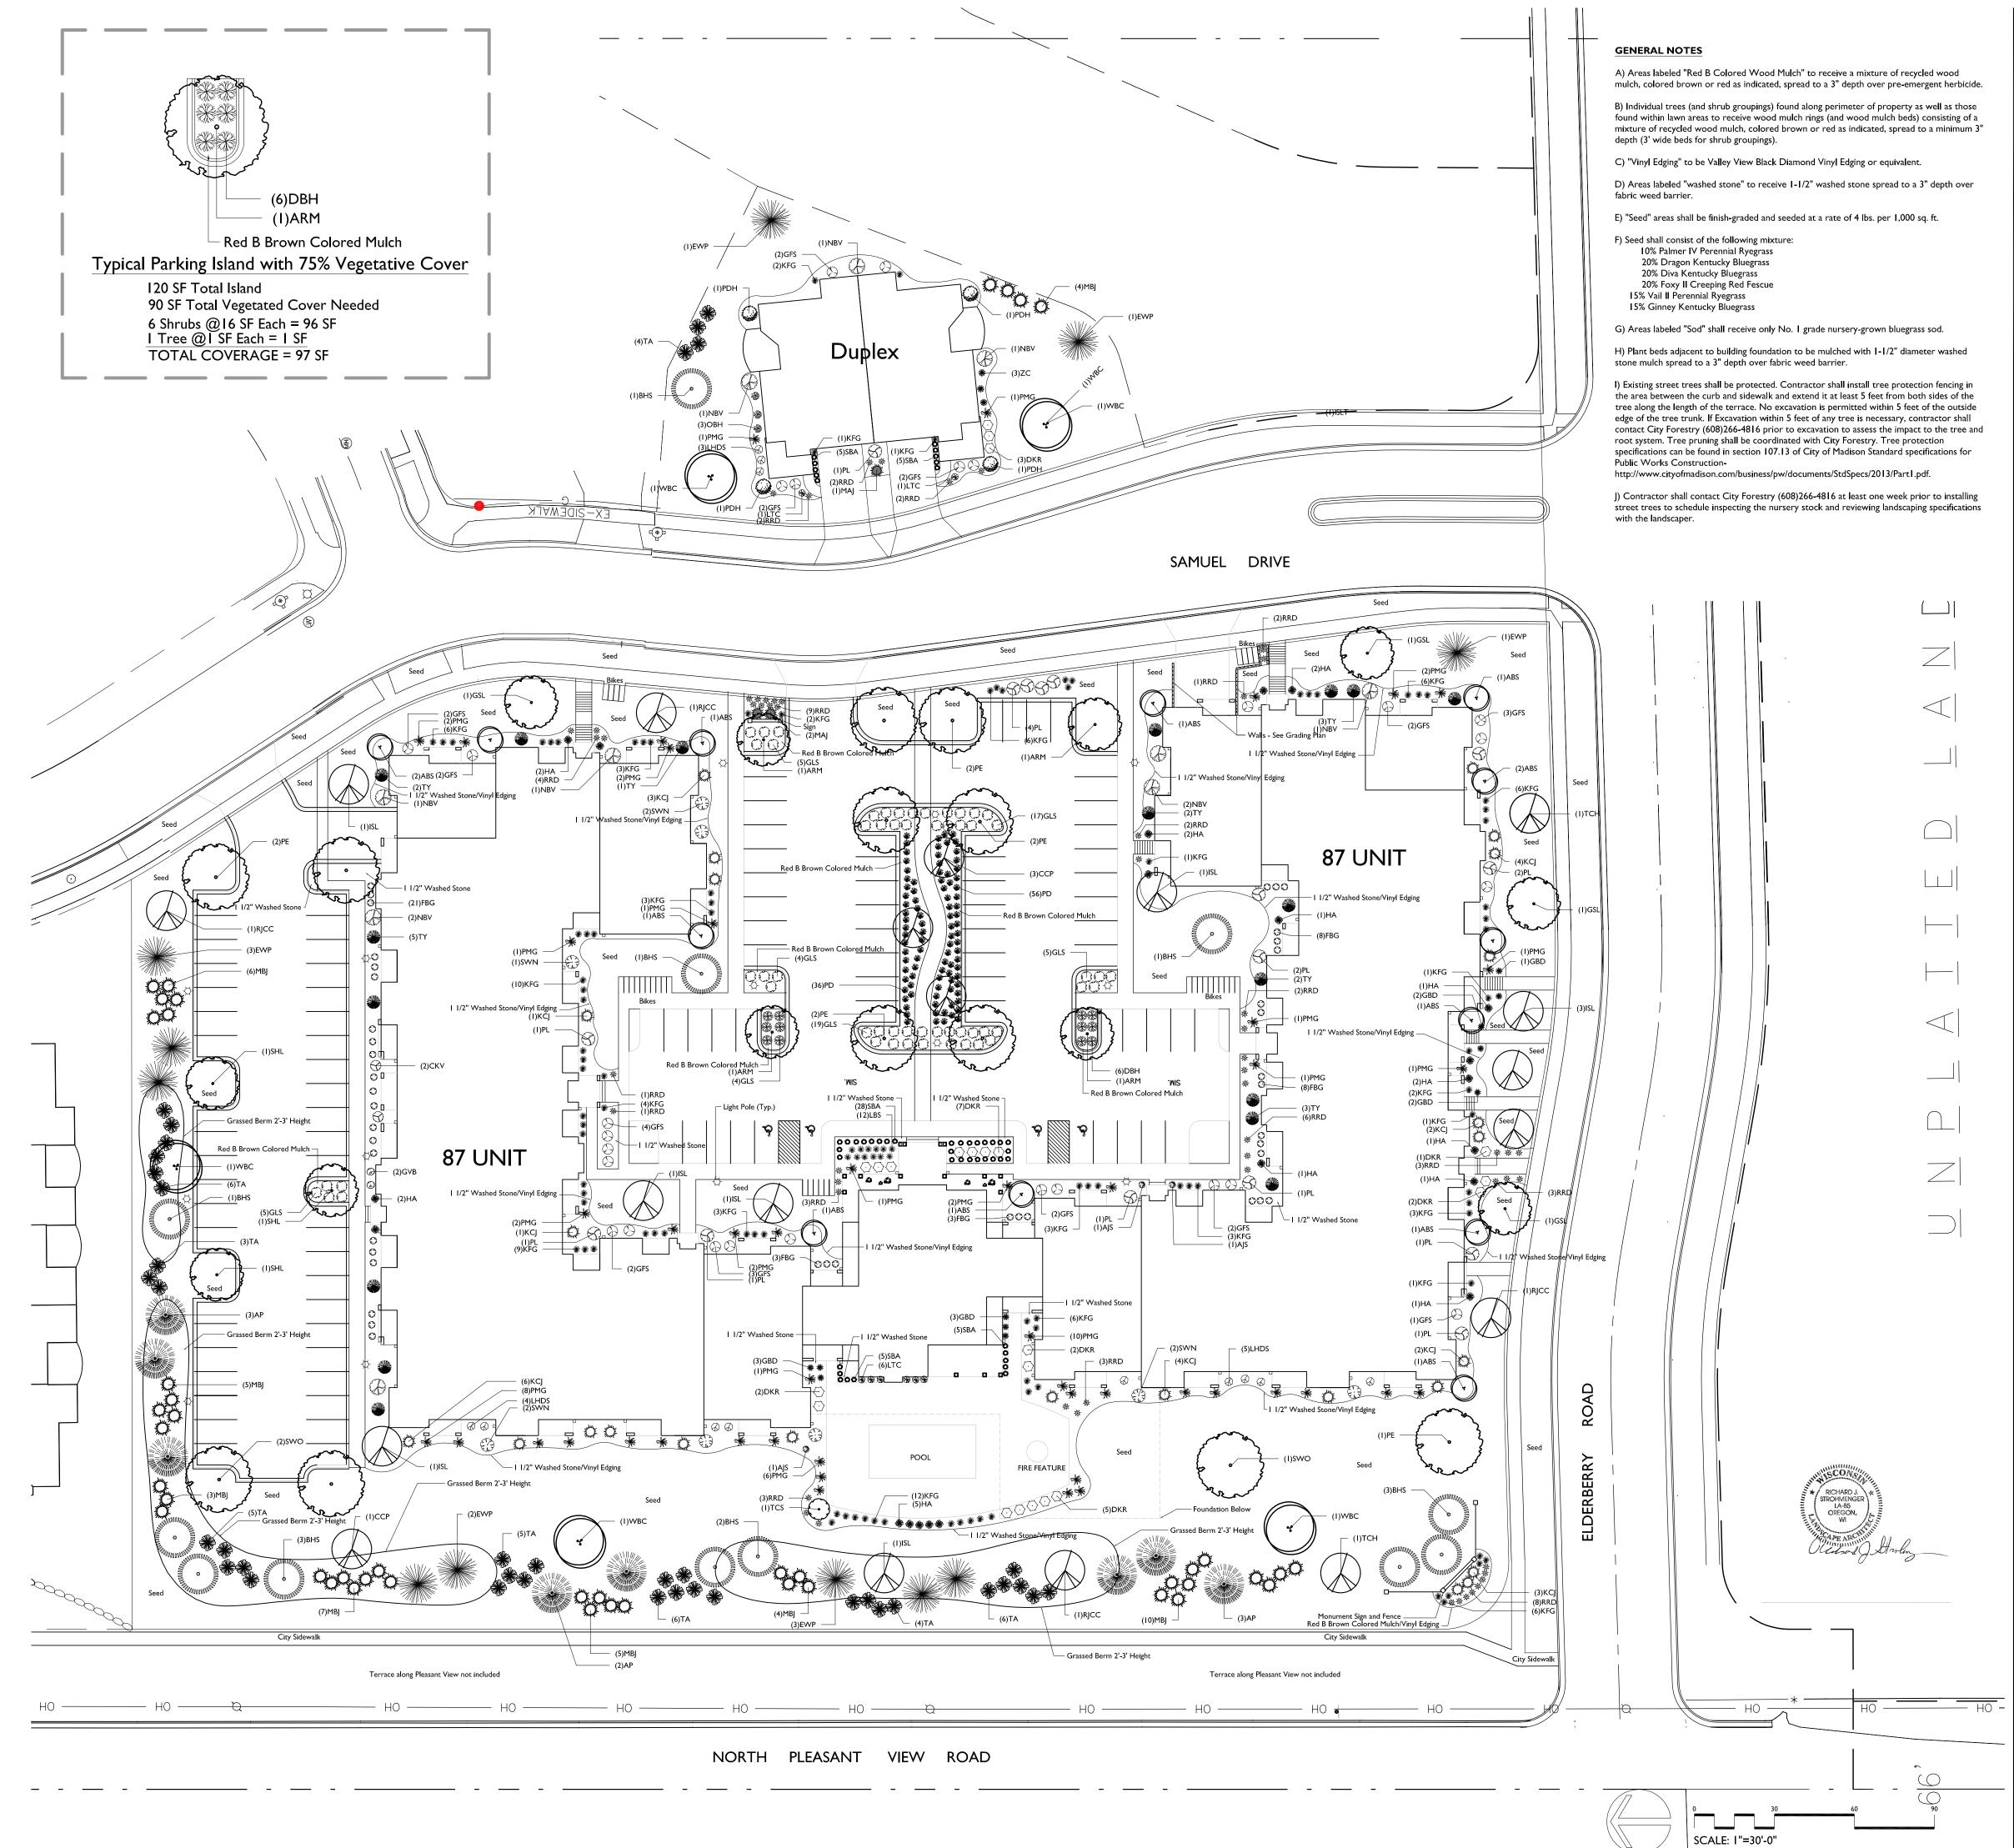

#### Plant Material List (87 Unit Buildings)

|               |                                            | Plant Materia                                                                                                                                                                                                                                                                                                                                                                                                                                                                                                                                                                                                                                                                                                                                                                                                                                                                                                                                                 | List (87 Unit Buildings)                 |               |  |
|---------------|--------------------------------------------|---------------------------------------------------------------------------------------------------------------------------------------------------------------------------------------------------------------------------------------------------------------------------------------------------------------------------------------------------------------------------------------------------------------------------------------------------------------------------------------------------------------------------------------------------------------------------------------------------------------------------------------------------------------------------------------------------------------------------------------------------------------------------------------------------------------------------------------------------------------------------------------------------------------------------------------------------------------|------------------------------------------|---------------|--|
| Broadleaf Ded | ciduous                                    |                                                                                                                                                                                                                                                                                                                                                                                                                                                                                                                                                                                                                                                                                                                                                                                                                                                                                                                                                               |                                          |               |  |
| Quantity      | Code Name                                  | Common Name                                                                                                                                                                                                                                                                                                                                                                                                                                                                                                                                                                                                                                                                                                                                                                                                                                                                                                                                                   | Scientific Name                          | Planting Size |  |
| 4             | GSL                                        | Greenspire Littleleaf Linden                                                                                                                                                                                                                                                                                                                                                                                                                                                                                                                                                                                                                                                                                                                                                                                                                                                                                                                                  | Tilia Cordata 'greenspire'               | 2" B&B        |  |
| 1             | TCS                                        | Tina Crabapple (std) Malus Sargentii 'tina' (std)                                                                                                                                                                                                                                                                                                                                                                                                                                                                                                                                                                                                                                                                                                                                                                                                                                                                                                             |                                          | 2" B&B        |  |
| 3             | SHL                                        | Skyline Thnls Honeylocust Gleditsia Triacan Iner 'skycole'                                                                                                                                                                                                                                                                                                                                                                                                                                                                                                                                                                                                                                                                                                                                                                                                                                                                                                    |                                          | 2" B&B        |  |
| 4             | ARM                                        | Armstrong Maple Acer X Freemanii 'armstrong'                                                                                                                                                                                                                                                                                                                                                                                                                                                                                                                                                                                                                                                                                                                                                                                                                                                                                                                  |                                          | 2" B&B        |  |
| 3             | WBC                                        | Whitespire Gray Birch (clp)                                                                                                                                                                                                                                                                                                                                                                                                                                                                                                                                                                                                                                                                                                                                                                                                                                                                                                                                   |                                          |               |  |
| 2             | TCH                                        | Thnls Cockspur Hawthorn (clp)                                                                                                                                                                                                                                                                                                                                                                                                                                                                                                                                                                                                                                                                                                                                                                                                                                                                                                                                 | Crataegus Crus-Galli Var Iner            | 6' B&B        |  |
| 13            | ABS                                        | Autumn Brill Serviceberry                                                                                                                                                                                                                                                                                                                                                                                                                                                                                                                                                                                                                                                                                                                                                                                                                                                                                                                                     | Amelanchier X Grand 'autumn Brill'       | 6' B&B        |  |
| 9             | PE                                         | Pioneer Elm                                                                                                                                                                                                                                                                                                                                                                                                                                                                                                                                                                                                                                                                                                                                                                                                                                                                                                                                                   | Ulmus 'pioneer'                          | 2 I/2" B&B    |  |
| 3             | SWO                                        | Swamp White Oak                                                                                                                                                                                                                                                                                                                                                                                                                                                                                                                                                                                                                                                                                                                                                                                                                                                                                                                                               | Quercus Bicolor                          | 2 I/2" B&B    |  |
| 4             | ССР                                        | Chanticleer Callery Pear                                                                                                                                                                                                                                                                                                                                                                                                                                                                                                                                                                                                                                                                                                                                                                                                                                                                                                                                      | Pyrus Calleryana 'chanticleer'           | 2 I/2" B&B    |  |
| 4             | RJCC                                       | Red Jewel Crabapple (clp)                                                                                                                                                                                                                                                                                                                                                                                                                                                                                                                                                                                                                                                                                                                                                                                                                                                                                                                                     | Malus 'jewelcole' (clp)                  | 2" B&B        |  |
| 9             | ISL                                        | lvory Silk Japanese Tree Lilac                                                                                                                                                                                                                                                                                                                                                                                                                                                                                                                                                                                                                                                                                                                                                                                                                                                                                                                                | Syringa Reticulata 'ivory Silk'          | 2 I/2" B&B    |  |
| Conifer Everg | reen                                       |                                                                                                                                                                                                                                                                                                                                                                                                                                                                                                                                                                                                                                                                                                                                                                                                                                                                                                                                                               |                                          |               |  |
| Quantity      | Code Name                                  | Common Name                                                                                                                                                                                                                                                                                                                                                                                                                                                                                                                                                                                                                                                                                                                                                                                                                                                                                                                                                   | Scientific Name                          | Planting Size |  |
| 9             | EWP                                        | Eastern White Pine                                                                                                                                                                                                                                                                                                                                                                                                                                                                                                                                                                                                                                                                                                                                                                                                                                                                                                                                            | Pinus Strobus                            | 5' B&B        |  |
| 25            | KCJ                                        | Kallay Compact Juniper                                                                                                                                                                                                                                                                                                                                                                                                                                                                                                                                                                                                                                                                                                                                                                                                                                                                                                                                        | Juniperus Chinen 'kallays Compacta'      | #3 CONT.      |  |
| 40            | МВЈ                                        | Mountbatten Juniper                                                                                                                                                                                                                                                                                                                                                                                                                                                                                                                                                                                                                                                                                                                                                                                                                                                                                                                                           | Juniperus Chinen 'mountbatten'           | 4' B&B        |  |
| 2             | MAJ                                        | Mini Arcadia Juniper                                                                                                                                                                                                                                                                                                                                                                                                                                                                                                                                                                                                                                                                                                                                                                                                                                                                                                                                          | Juniperus Sabina 'mini Arcadia'          | #3 CONT.      |  |
| П             | BHS                                        | Black Hills Spruce                                                                                                                                                                                                                                                                                                                                                                                                                                                                                                                                                                                                                                                                                                                                                                                                                                                                                                                                            | Picea Glauca Var Densata                 | 5' B&B        |  |
| 8             | AP                                         | Austrian Pine Pinus Nigra  Taunton Yew Taxus X Media 'tauntonii'                                                                                                                                                                                                                                                                                                                                                                                                                                                                                                                                                                                                                                                                                                                                                                                                                                                                                              |                                          | 5' B&B        |  |
| 18            | TY                                         | Taunton Yew                                                                                                                                                                                                                                                                                                                                                                                                                                                                                                                                                                                                                                                                                                                                                                                                                                                                                                                                                   |                                          |               |  |
| 21            | НА                                         | Holmstrup Arborvitae                                                                                                                                                                                                                                                                                                                                                                                                                                                                                                                                                                                                                                                                                                                                                                                                                                                                                                                                          | Thuja Occidentalis 'holmstrup'           | #5 CONT.      |  |
| 35            | TA                                         | Techny/mission Arborvitae                                                                                                                                                                                                                                                                                                                                                                                                                                                                                                                                                                                                                                                                                                                                                                                                                                                                                                                                     | Thuja Occidentalis 'techny'              | 5' B&B        |  |
| Perennial     |                                            |                                                                                                                                                                                                                                                                                                                                                                                                                                                                                                                                                                                                                                                                                                                                                                                                                                                                                                                                                               |                                          |               |  |
| Quantity      | Code Name                                  | Common Name                                                                                                                                                                                                                                                                                                                                                                                                                                                                                                                                                                                                                                                                                                                                                                                                                                                                                                                                                   | Scientific Name                          | Planting Size |  |
| 51            | RRD                                        | Rosy Returns Daylily                                                                                                                                                                                                                                                                                                                                                                                                                                                                                                                                                                                                                                                                                                                                                                                                                                                                                                                                          | Hemerocallis 'rosy Returns'              | #I CONT.      |  |
| 93            | PD                                         | Prairie Dropseed                                                                                                                                                                                                                                                                                                                                                                                                                                                                                                                                                                                                                                                                                                                                                                                                                                                                                                                                              | Sporobolus Heterolepis                   | #I CONT.      |  |
| 6             | LTC                                        | Little Titch Catmint                                                                                                                                                                                                                                                                                                                                                                                                                                                                                                                                                                                                                                                                                                                                                                                                                                                                                                                                          | Nepeta Racemosa 'little Titch'           | #I CONT.      |  |
| П             | GBD                                        | Going Bananas Daylily                                                                                                                                                                                                                                                                                                                                                                                                                                                                                                                                                                                                                                                                                                                                                                                                                                                                                                                                         | Hemerocallis 'going Bananas'             | #I CONT.      |  |
| 3             | AJS                                        | Mini Arcadia Juniper Black Hills Spruce Austrian Pine Taunton Yew Holmstrup Arborvitae Techny/mission Arborvitae Tosy Returns Daylily Prairie Dropseed Little Titch Catmint Going Bananas Daylily Autumn Joy Sedum Purple Maiden Grass Little Bluestem Summer Beauty Allium Fall Blooming Feather Reed G Common Name Rosy Returns Read G Colatina I'mini Arcadia' Picea Glauca Var Densata Picea Glauca Var Densata Picea Glauca Var Densata Picea Glauca Var Densata Pinus Nigra Taxus X Media 'tauntonii' Thuja Occidentalis 'holmstrup' Thuja Occidentalis 'techny'  Thuja Occidentalis 'techny'  Hemerocallis 'rosy Returns' Sporobolus Heterolepis Nepeta Racemosa 'little Titch' Hemerocallis 'going Bananas' Sedum 'herbstfreude' Purple Maiden Grass Little Bluestem Schizachyrium Scoparium Allium 'summer Beauty' Fall Blooming Feather Reed Gra Calamagrostis Brachytricha Karl Foerster's Feather Reed G Calamagrostis Acutiflora 'karl Foerster' |                                          | #I CONT.      |  |
| 45            | PMG                                        | Purple Maiden Grass                                                                                                                                                                                                                                                                                                                                                                                                                                                                                                                                                                                                                                                                                                                                                                                                                                                                                                                                           | Miscanthus Sinensis Var Purpurescens     | #I CONT.      |  |
| 12            | LBS                                        | Little Bluestem                                                                                                                                                                                                                                                                                                                                                                                                                                                                                                                                                                                                                                                                                                                                                                                                                                                                                                                                               | Schizachyrium Scoparium                  | #I CONT.      |  |
| 38            | SBA                                        | Summer Beauty Allium                                                                                                                                                                                                                                                                                                                                                                                                                                                                                                                                                                                                                                                                                                                                                                                                                                                                                                                                          | Allium 'summer Beauty'                   | #I CONT.      |  |
| 43            | FBG                                        | Fall Blooming Feather Reed Gra                                                                                                                                                                                                                                                                                                                                                                                                                                                                                                                                                                                                                                                                                                                                                                                                                                                                                                                                | Calamagrostis Brachytricha               | #I CONT.      |  |
| 97            | KFG                                        | Karl Foerster's Feather Reed G                                                                                                                                                                                                                                                                                                                                                                                                                                                                                                                                                                                                                                                                                                                                                                                                                                                                                                                                | Calamagrostis Acutiflora 'karl Foerster' | #I CONT.      |  |
| Shrub         |                                            |                                                                                                                                                                                                                                                                                                                                                                                                                                                                                                                                                                                                                                                                                                                                                                                                                                                                                                                                                               |                                          |               |  |
| Quantity      | Code Name                                  | Common Name                                                                                                                                                                                                                                                                                                                                                                                                                                                                                                                                                                                                                                                                                                                                                                                                                                                                                                                                                   | Scientific Name                          | Planting Size |  |
| 19            | DKR                                        | Double Knock Out Rose                                                                                                                                                                                                                                                                                                                                                                                                                                                                                                                                                                                                                                                                                                                                                                                                                                                                                                                                         | Rosa 'radtko'                            | #2 CONT.      |  |
| 56            | GLS                                        | Gro-Low Fragrant Sumac                                                                                                                                                                                                                                                                                                                                                                                                                                                                                                                                                                                                                                                                                                                                                                                                                                                                                                                                        | Rhus Aromatica 'gro-Low'                 | #2 CONT.      |  |
| 21            | GFS                                        | Goldflame Spirea                                                                                                                                                                                                                                                                                                                                                                                                                                                                                                                                                                                                                                                                                                                                                                                                                                                                                                                                              | Spiraea Japonica 'goldflame'             | #3 CONT.      |  |
| 7             | NBV                                        | Northern Burgundy Arwd Viburnu                                                                                                                                                                                                                                                                                                                                                                                                                                                                                                                                                                                                                                                                                                                                                                                                                                                                                                                                | Viburnum Dentatum 'morton'               | 4' B&B        |  |
| 9             | <b>0</b> ,                                 |                                                                                                                                                                                                                                                                                                                                                                                                                                                                                                                                                                                                                                                                                                                                                                                                                                                                                                                                                               | Itea Virginica 'sprich'                  | #5 CONT.      |  |
| 8             | SWN                                        | Summer Wine Ninebark                                                                                                                                                                                                                                                                                                                                                                                                                                                                                                                                                                                                                                                                                                                                                                                                                                                                                                                                          | Physocarpus Opulifolius 'seward'         | #5 CONT.      |  |
| 15            | SWN Summer Wine Ninebark PL Palibin Lilac  |                                                                                                                                                                                                                                                                                                                                                                                                                                                                                                                                                                                                                                                                                                                                                                                                                                                                                                                                                               | Syringa Meyeri 'palibin'                 | 3' B&B        |  |
| 2             | PL Palibin Lilac  GVB Green Velvet Boxwood |                                                                                                                                                                                                                                                                                                                                                                                                                                                                                                                                                                                                                                                                                                                                                                                                                                                                                                                                                               | Buxus Micro Var Koreana 'green Velvet'   | #5 CONT.      |  |
| 2             | CKV                                        | Compact Koreanspice Viburnum                                                                                                                                                                                                                                                                                                                                                                                                                                                                                                                                                                                                                                                                                                                                                                                                                                                                                                                                  | Viburnum Carlesii 'compactum'            | 30" B&B       |  |
|               |                                            | i i i i i i i i i i i i i i i i i i i                                                                                                                                                                                                                                                                                                                                                                                                                                                                                                                                                                                                                                                                                                                                                                                                                                                                                                                         | 1                                        | -             |  |

### Plant Material List (Duplex Building)

| Broadleaf Dec | iduous    |                                |                                          |               |
|---------------|-----------|--------------------------------|------------------------------------------|---------------|
| Quantity      | Code Name | Common Name                    | Scientific Name                          | Planting Size |
| 2             | WBC       | Whitespire Gray Birch (clp)    | Betula Populifolia 'whitespire' (clp)    | 8' B&B        |
| Conifer Everg | reen      |                                |                                          |               |
| Quantity      | Code Name | Common Name                    | Scientific Name                          | Planting Size |
| l             | MAJ       | Mini Arcadia Juniper           | Juniperus Sabina 'mini Arcadia'          | #3 CONT.      |
| 1             | BHS       | Black Hills Spruce             | Picea Glauca Var Densata                 | 5' B&B        |
| 4             | TA        | Techny/mission Arborvitae      | Thuja Occidentalis 'techny'              | 5' B&B        |
| 4             | МВЈ       | Mountbatten Juniper            | Juniperus Chinen 'mountbatten'           | 4' B&B        |
| 2             | EWP       | Eastern White Pine             | Pinus Strobus                            | 5' B&B        |
| Perennial     |           |                                |                                          |               |
| Quantity      | Code Name | Common Name                    | Scientific Name                          | Planting Size |
| 3             | ZC        | Zagreb Coreopsis               | Coreopsis Verticillata 'zagreb'          | #I CONT.      |
| 2             | PMG       | Purple Maiden Grass            | Miscanthus Sinensis Var Purpurescens     | #I CONT.      |
| 6             | RRD       | Rosy Returns Daylily           | Hemerocallis 'rosy Returns'              | #I CONT.      |
| 10            | SBA       | Summer Beauty Allium           | Allium 'summer Beauty'                   | #I CONT.      |
| 4             | KFG       | Karl Foerster's Feather Reed G | Calamagrostis Acutiflora 'karl Foerster' | #I CONT.      |
| 2             | LTC       | Little Titch Catmint           | Nepeta Racemosa 'little Titch'           | #I CONT.      |
| 3             | ОВН       | Olive Bailey Langdon Hosta     | Hosta X 'olive Bailey Langdon'           | #I CONT.      |
| Shrub         |           |                                |                                          |               |
| Quantity      | Code Name | Common Name                    | Scientific Name                          | Planting Size |
| İ             | PL        | Palibin Lilac                  | Syringa Meyeri 'palibin'                 | 3' B&B        |
| 3             | NBV       | Northern Burgundy Arwd Viburnu | Viburnum Dentatum 'morton'               | 4' B&B        |
| 4             | PDH       | Pink Diamond Hydrangea         | Hydrangea Paniculata 'pink Diamond'      | #5 CONT.      |
| 3             | LHDS      | Little Henry Dwf Sweetspire    | Itea Virginica 'sprich'                  | #5 CONT.      |
| 3             | DKR       | Double Knock Out Rose          | Rosa 'radtko'                            | #2 CONT.      |
| 6             | GFS       | Goldflame Spirea               | Spiraea Japonica 'goldflame'             | #3 CONT.      |
|               |           |                                |                                          |               |

## LANDSCAPE WORKSHEET

Tuscany Apartments
Zoning district is PD-SIP

| Zoning district is i D-sir                                                       |                   |
|----------------------------------------------------------------------------------|-------------------|
| Total square footage of developed area183,766                                    |                   |
| Total square footage of first 5 acres of developed area ÷ 300 square feet =      | 613 Landscape Uni |
| Total square footage of 0 additional acres of developed area ÷ 100 square feet = | 0 Landscape Uni   |
|                                                                                  |                   |
| NUMBER OF LANDSCAPE POINT REQUIRED                                               |                   |

| 613 Landscape Units x 5 landscape points for first 5 acres  | 3,065 r | oints |
|-------------------------------------------------------------|---------|-------|
| 0 Landscpe Units x I landscape point for additional 0 acres |         |       |
| TOTAL LANDSCAPE POINTS REQURED                              |         |       |
|                                                             | •       |       |

|                                                                       |                    | NEW    |                    | existing |                    |        |  |
|-----------------------------------------------------------------------|--------------------|--------|--------------------|----------|--------------------|--------|--|
| PLANT TYPE or ELEMENT                                                 | Point<br>Value     | Qty.   | Points<br>Achieved | Qty.     | Points<br>Achieved |        |  |
| Overstory Deciduous Tree : 2-1/2" (dbh)                               | 35                 | 26     | 910                |          |                    |        |  |
| Tall Evergreen Tree : 5-6 feet tall                                   | 35                 | 28     | 980                |          |                    |        |  |
| Ornamental Tree : I-I/2" Caliper (dbh)                                | 15                 | 33     | 495                |          |                    |        |  |
| Upright Evergreen Shrub : 3-4 feet tall                               | 10                 | 45     | 450                |          |                    |        |  |
| Shrub, deciduous : 3 gallon / 12"-24"                                 | 3                  | 399    | 1197               |          |                    |        |  |
| Shrub, evergreen : 3 gallon / 12"-24"                                 | 4                  | 56     | 224                |          |                    |        |  |
| Ornamental grass/perennial : Igallon / 8"-18"                         | 2                  | 151    | 302                |          |                    |        |  |
| Ornamental / Decorative fencing or wall                               | 4 per<br>10 l.f.   |        |                    |          |                    |        |  |
| Existing significant specimen tree                                    | I4 per<br>Cal. In. |        |                    |          |                    | TOTAL  |  |
| Landscape furniture for public seating and<br>/or transit connections | 5 per<br>'seat'    |        |                    |          |                    | POINTS |  |
|                                                                       | Sub                | Totals | 4,558              | +        | 0                  | = 4,5  |  |