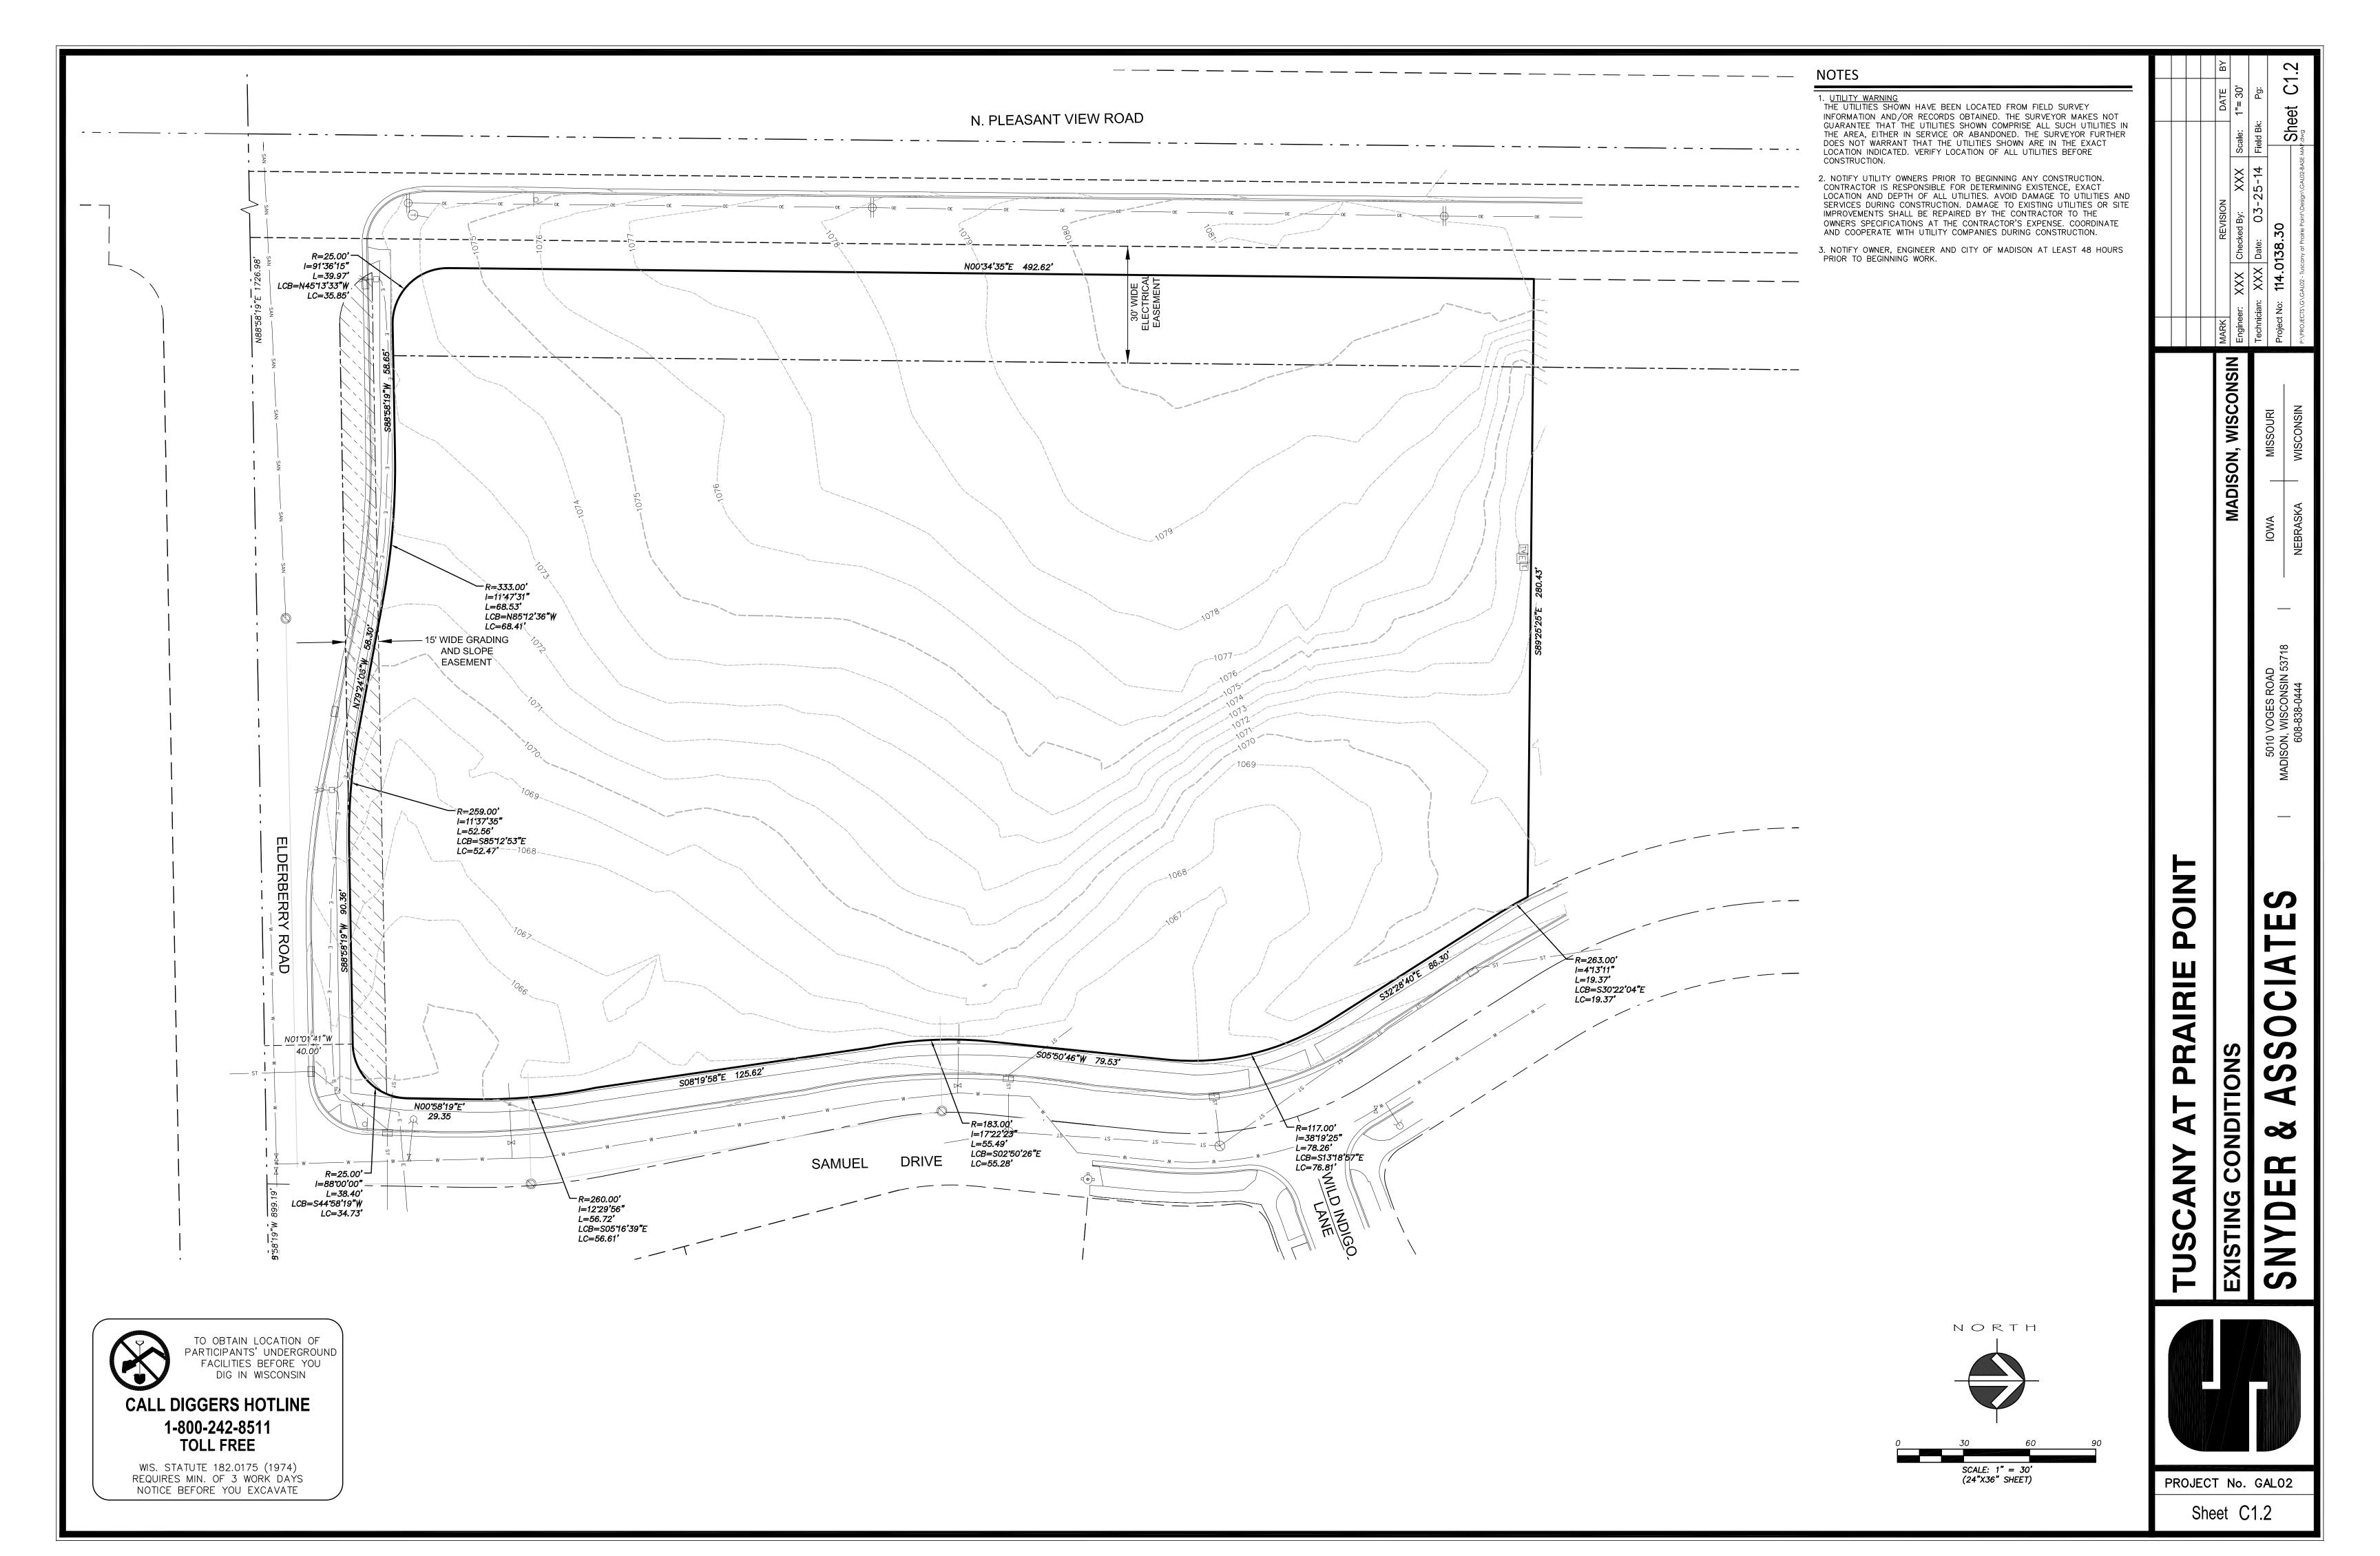

# N.PLEASANT YLEW ROAD

PROJECT NO.

© 2013 Knothe & Bruce Architects, LLC

1351

( IN FEET ) I INCH = 30 FT (24X36 PAPER)