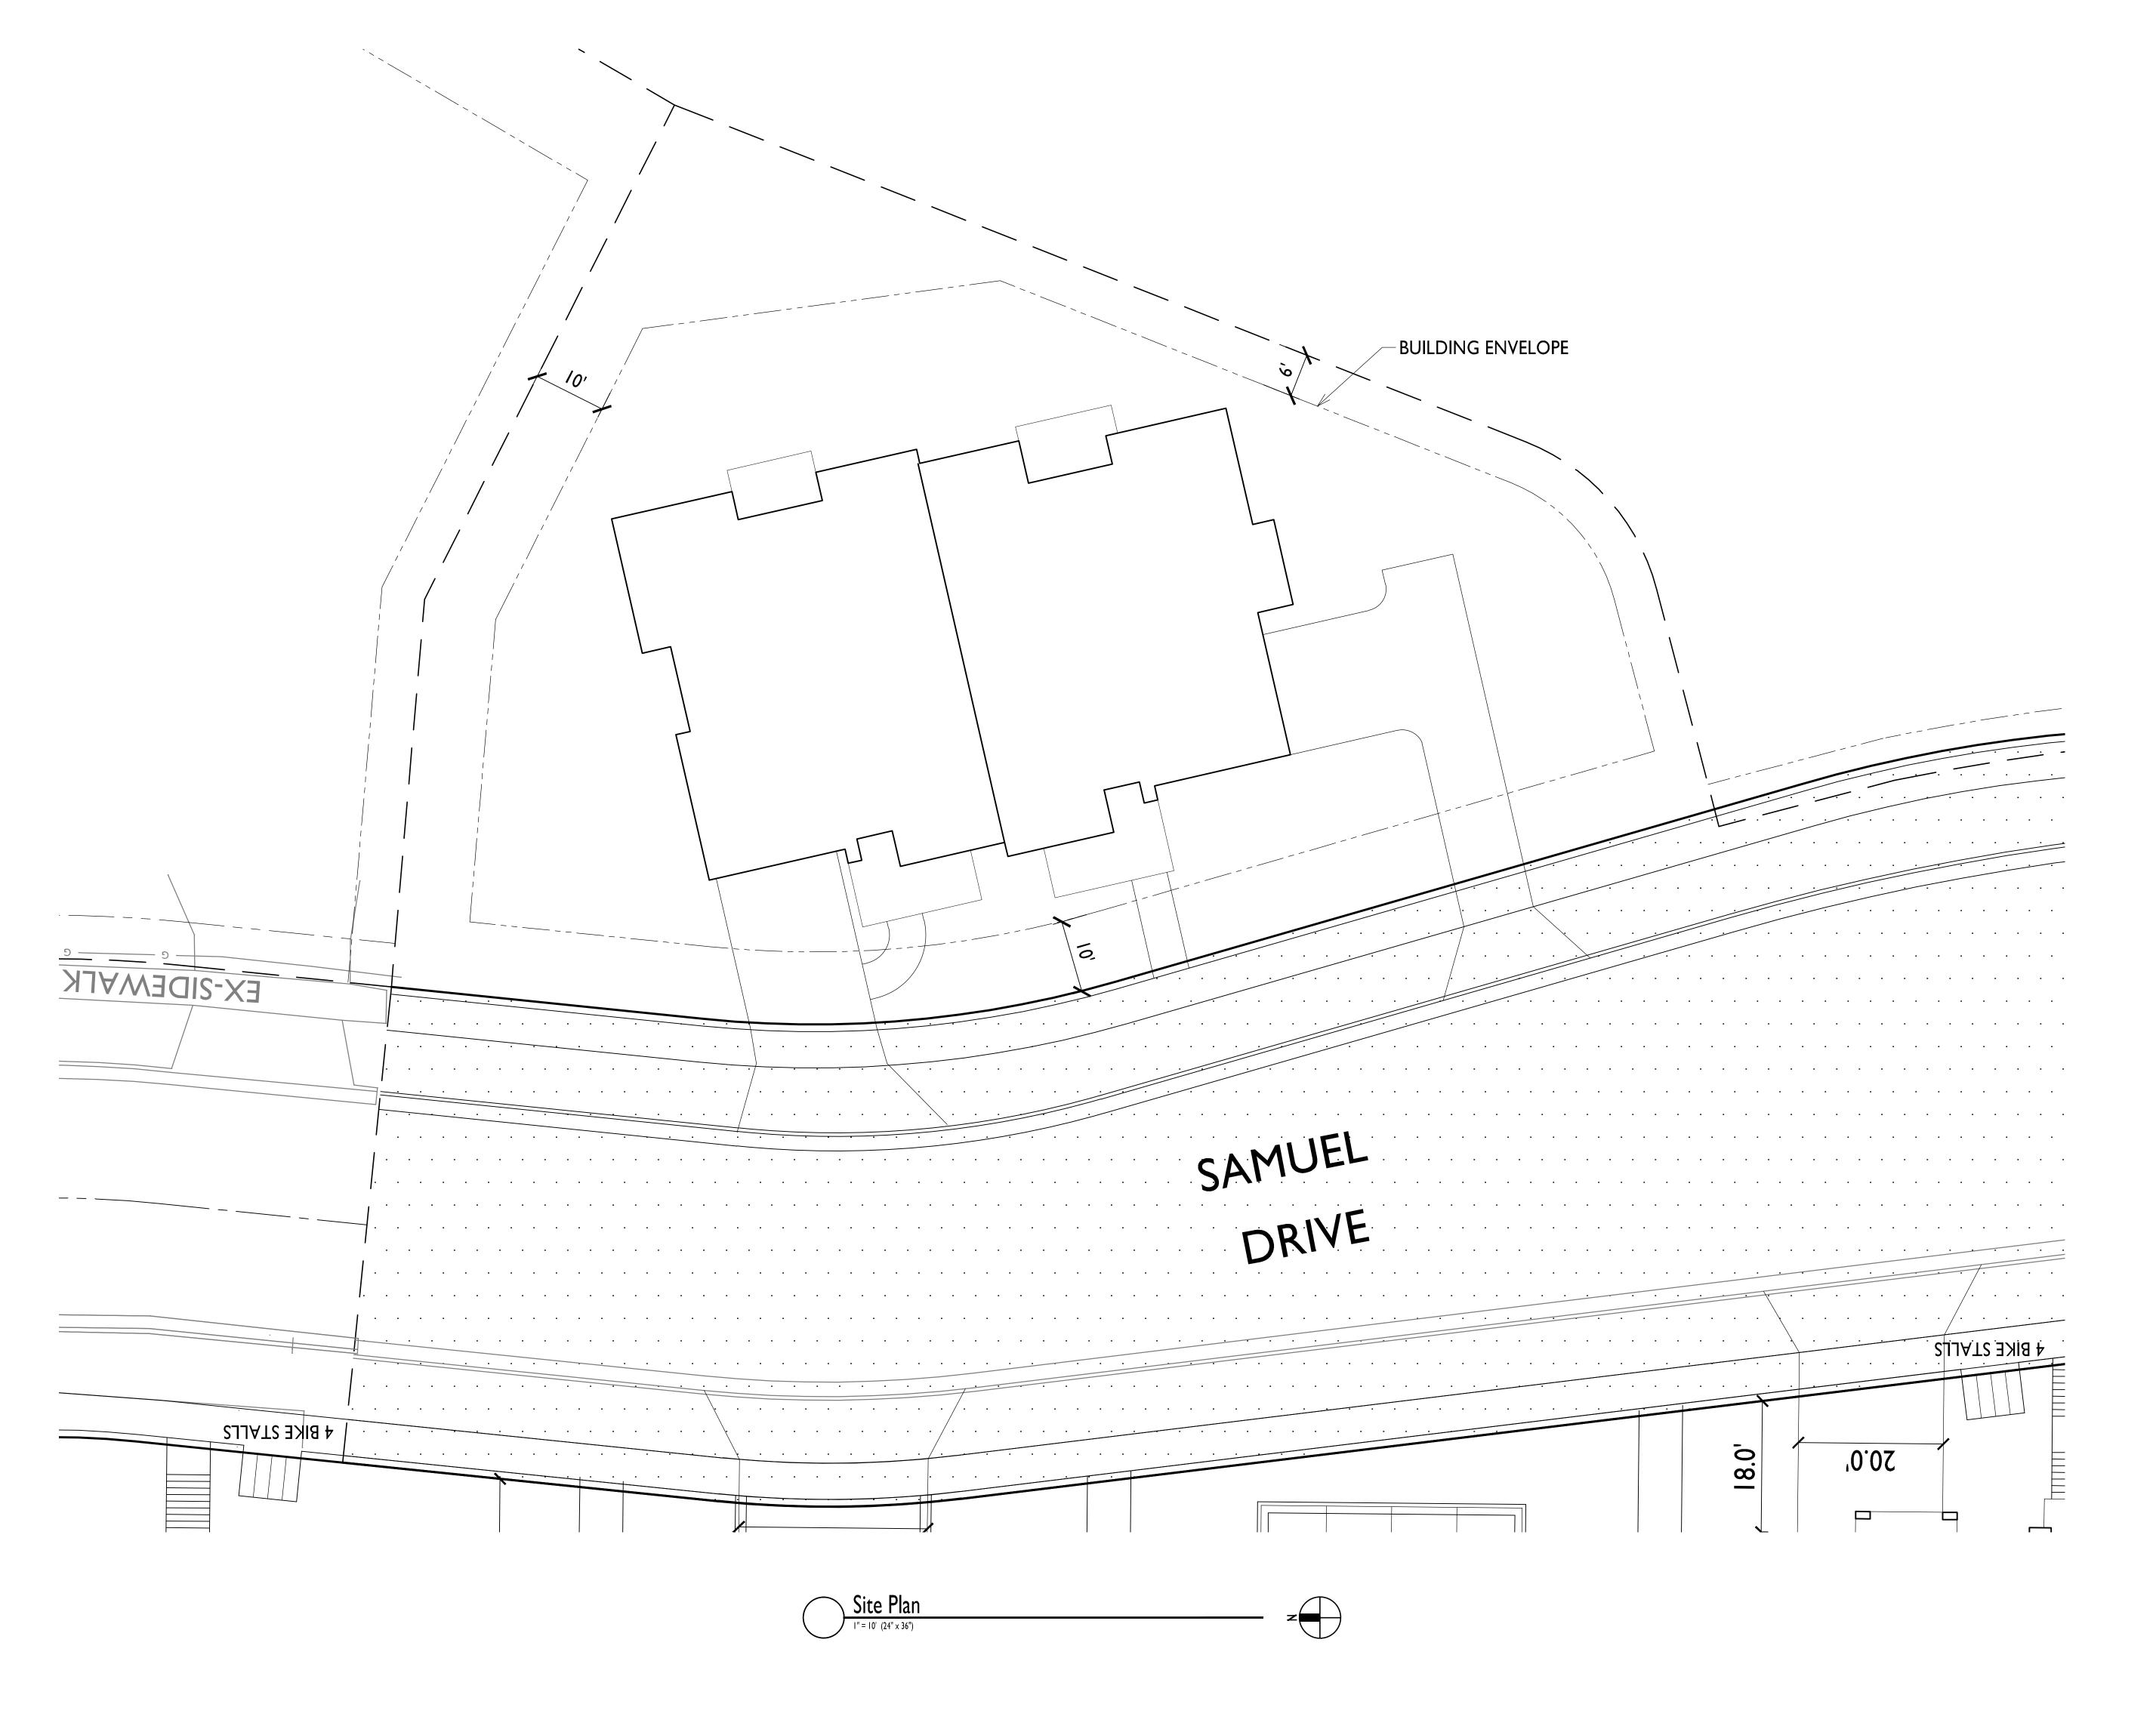

Samuel Drive

SHEET TITLE

Site Plan

SHEET NUMBER

C-I.I

PROJECT NO. 34

ISSUED Issued for Land Use - April 2, 2014 Issued for Review - May 14, 2014

Attic Angel
Prairie Point 2 Unit Building