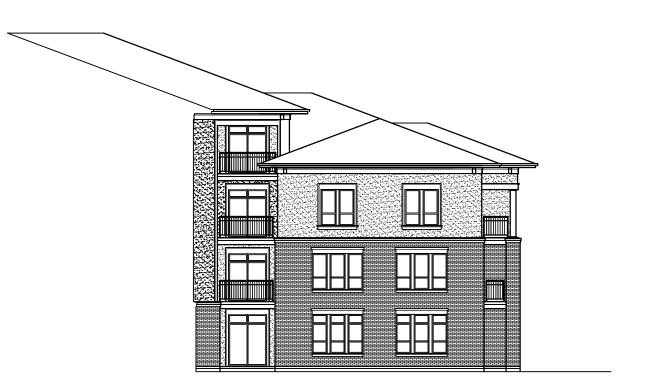

A-2.1

PROJECT NO. 1351

PROJECT TITLE

Tuscany

Apartments

302 Samuel Drive Madison, Wisconsin

SHEET TITLE
Elevations

SHEET NUMBER

A-2.2

PROJECT NO.

View from the corner of Elderberry Road and Prairieview Road

View from Samuel Drive looking into courtyard

ISSUED
Issued For Land Use - April 2, 2014
Issued For Review - May 14, 2014

Attic Angel
Prairie Point
2 Unit Building