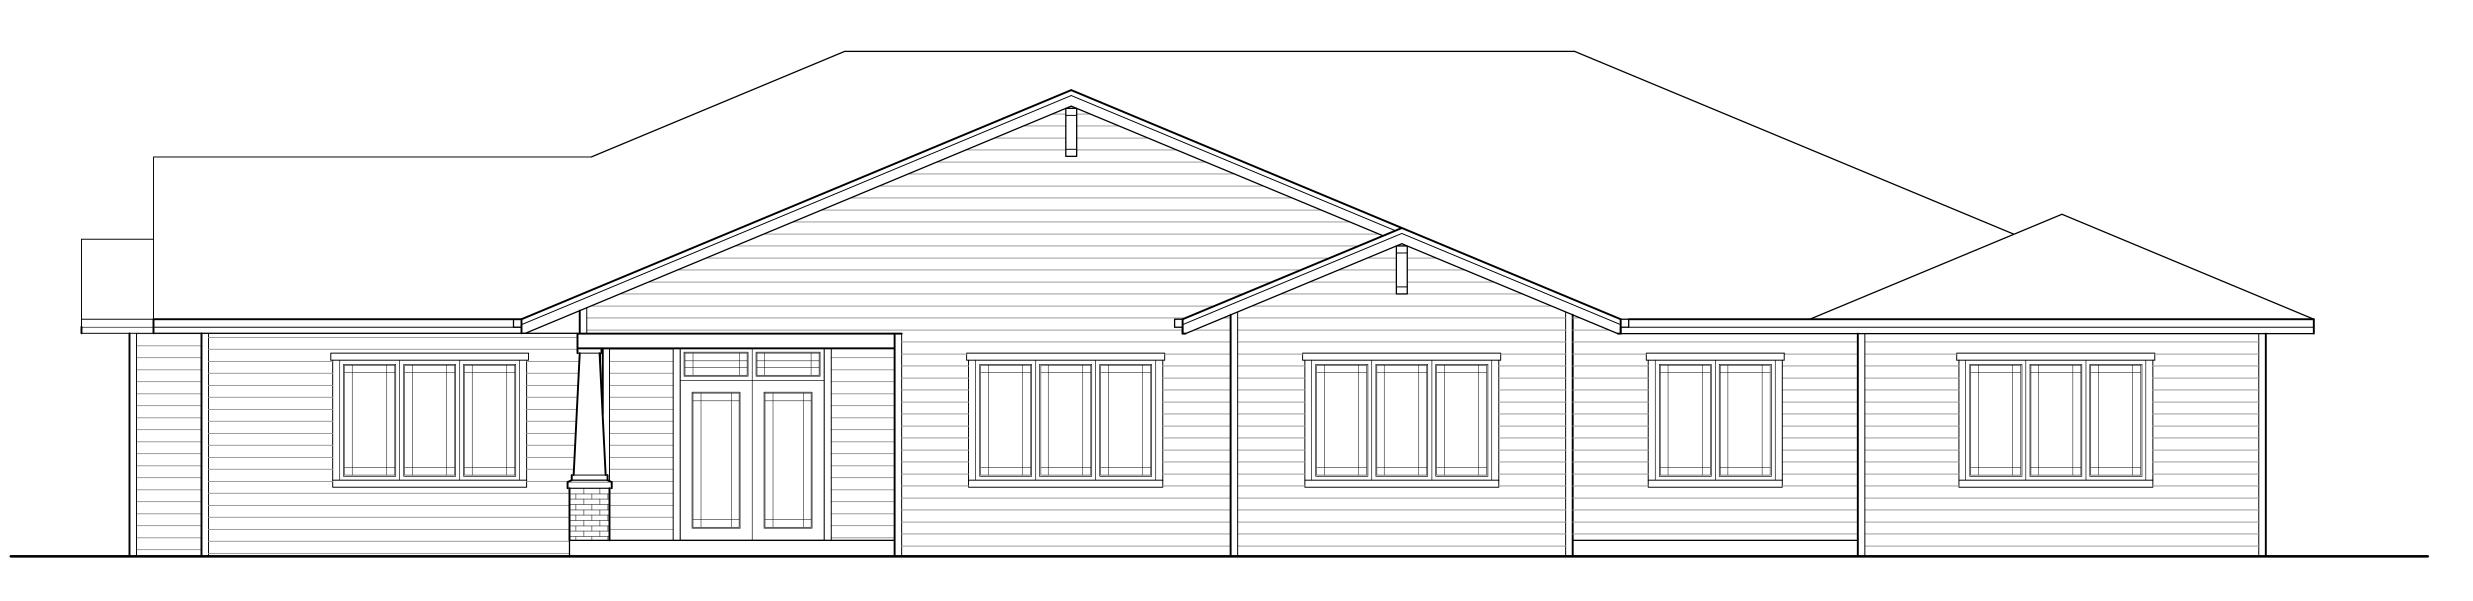

EXAMPLE SOUTH ELEVATION

| A-2.1A | 1/4"=1'-0"

Attic Angel
Prairie Point
2 Unit Building

Samuel Drive
SHEET TITLE
Example
Elevations

SHEET NUMBER

A-2.1A

PROJECT NO. 1341
© 2013 Knothe & Bruce Architects, LLC

ISSUED
Issued for Land Use - April 2, 2014
Issued for Review - May 14, 2014

Attic Angel
Prairie Point
2 Unit Building

Samuel Drive
SHEET TITLE
Example
Elevations

SHEET NUMBER

A-2.2A

PROJECT NO.