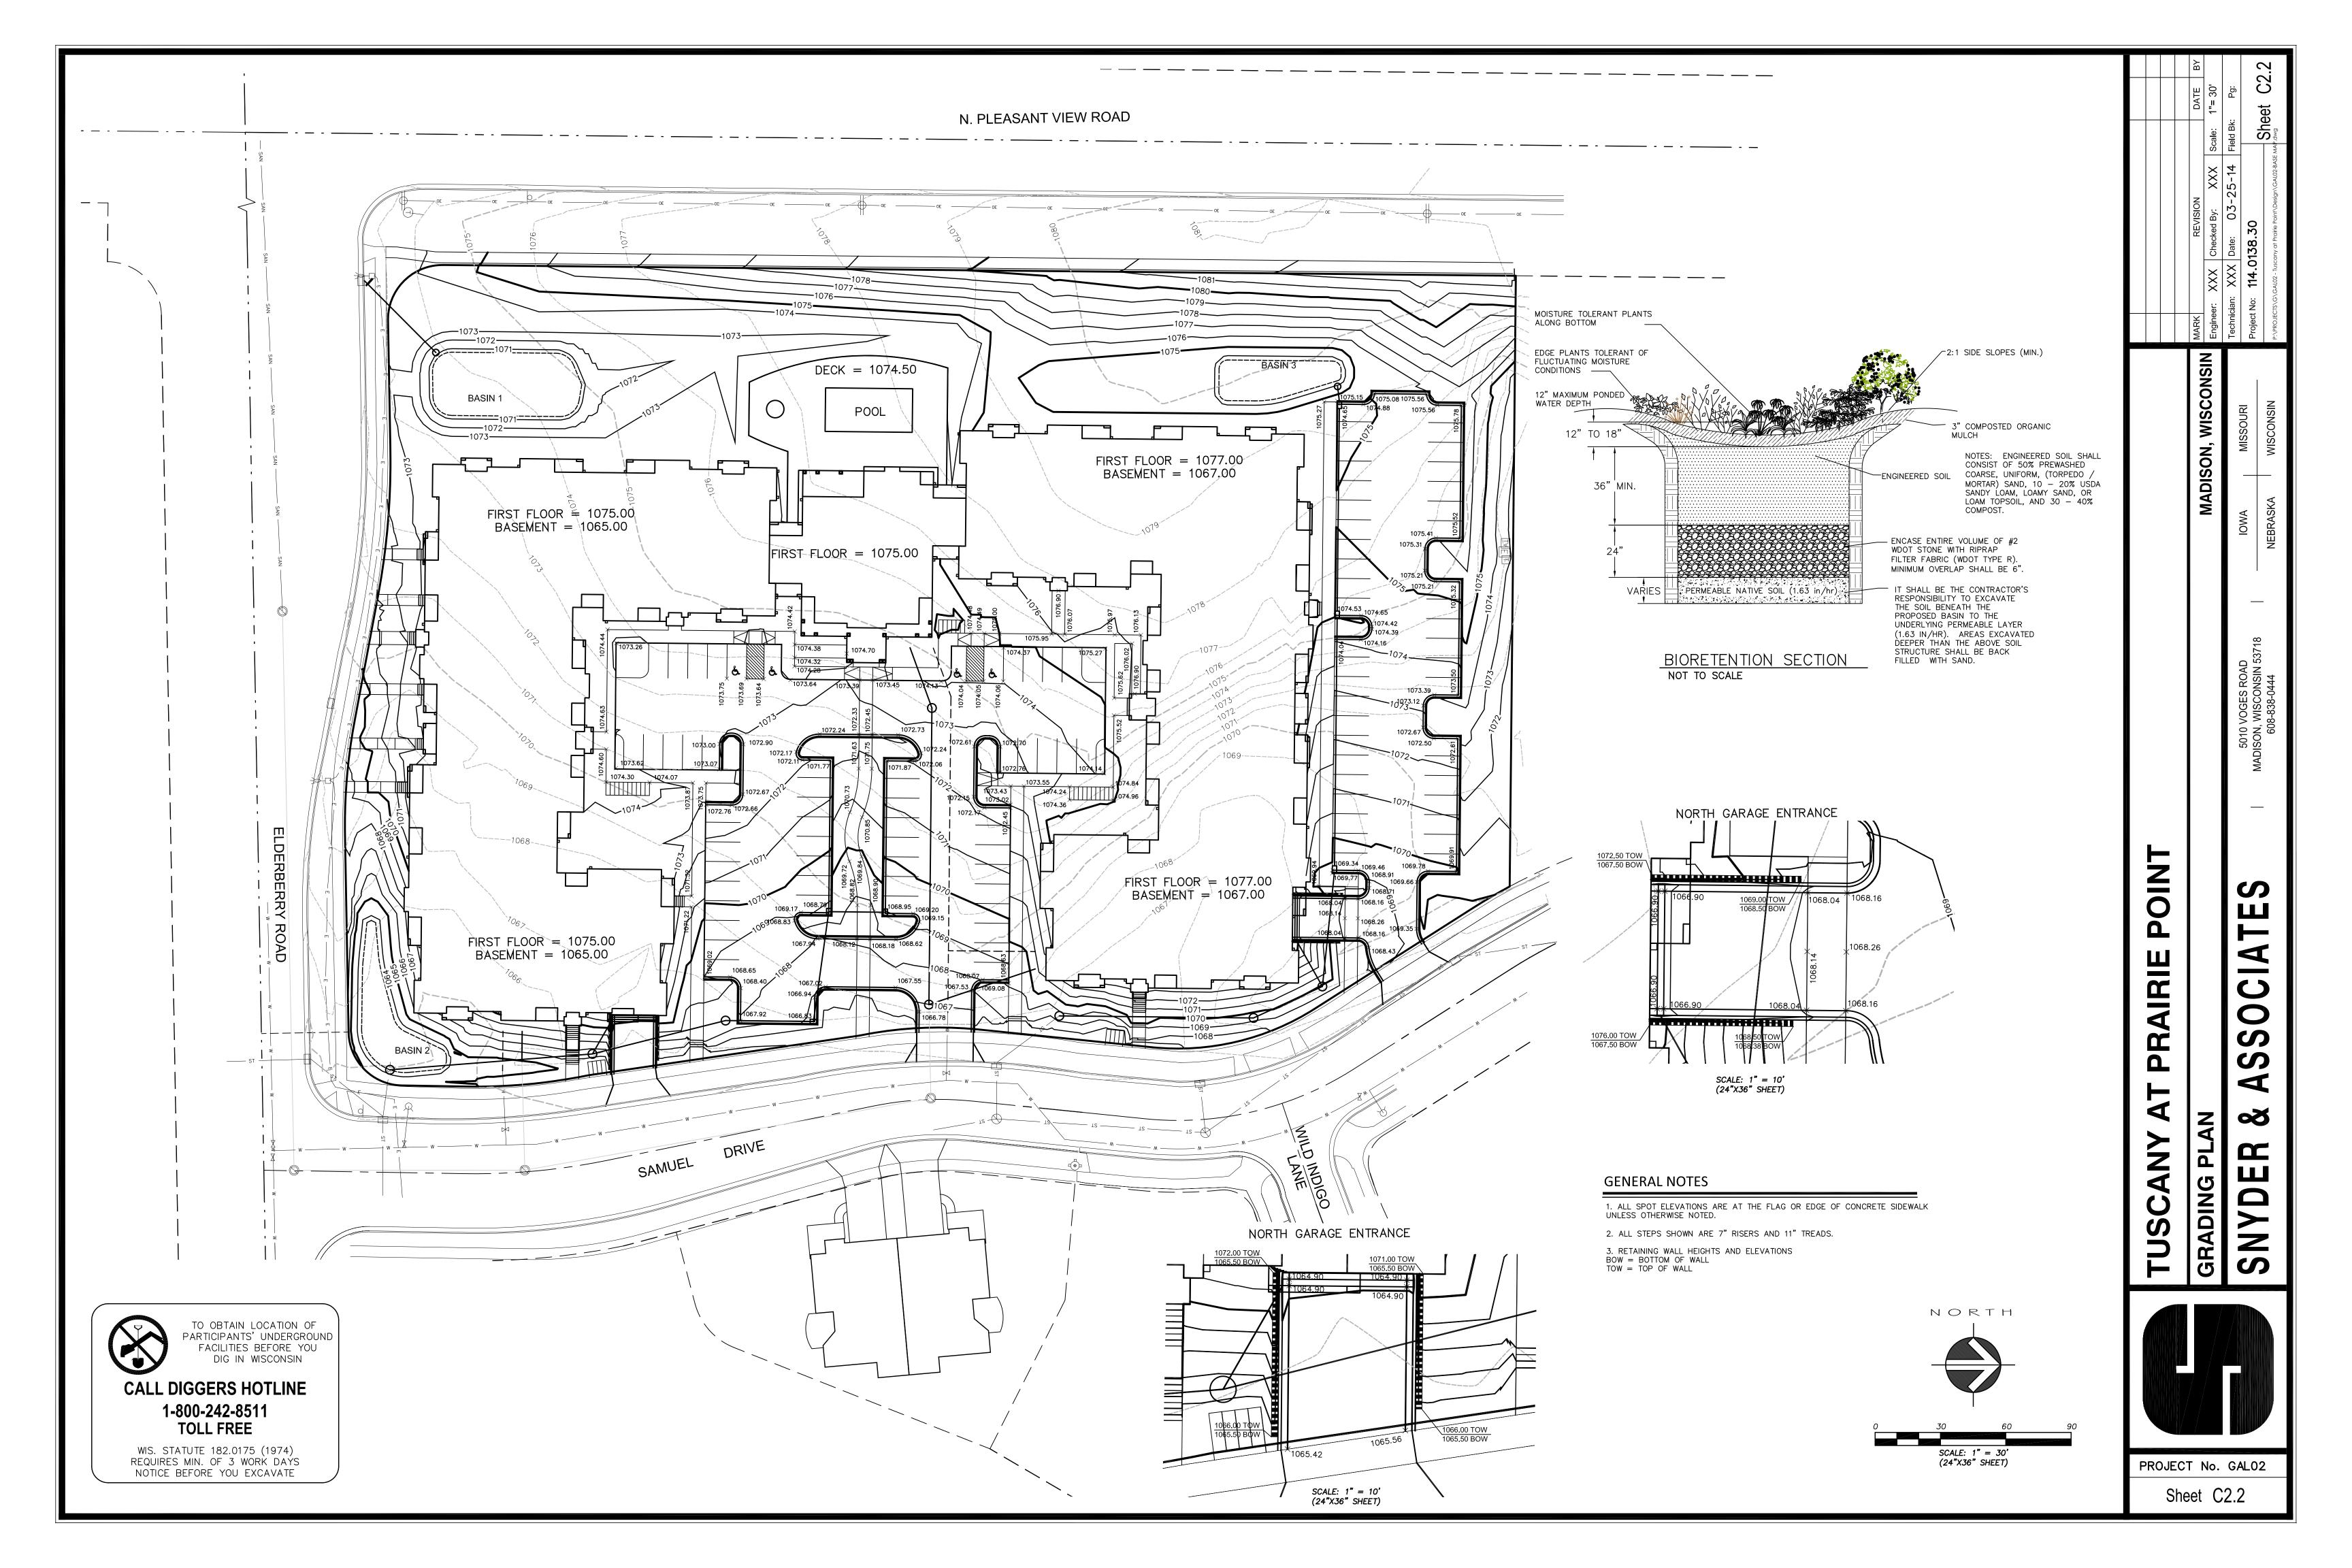

# N.PLEASANT YLEW ROAD

PROJECT NO.

© 2013 Knothe & Bruce Architects, LLC

1351

( IN FEET ) I INCH = 30 FT (24X36 PAPER)