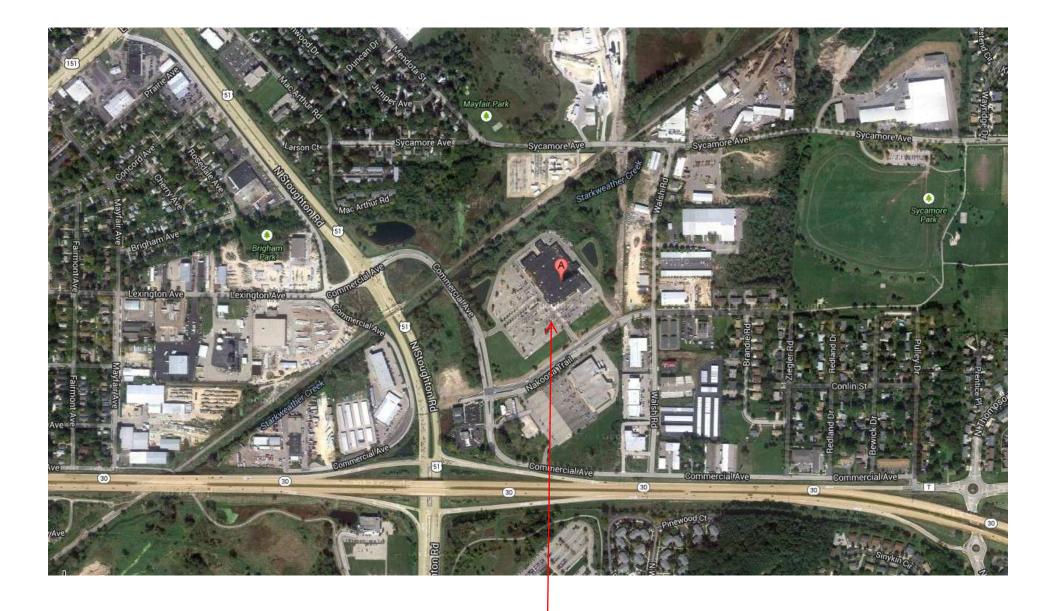

#### Existing Walmart - 4198 Nakoosa Trail, Madison

#### **BRIEF NARRATIVE DESCRIPTION**

4198 Nakoosa Trail, Madison, WI

Walmart R.E. Business Trust is proposing an approximately 55,354 square foot addition to its existing facility located at 4198 Nakoosa Trail. The addition will result in a total building area of approximately 188,804 square feet and permit upgrades and modifications to the site including resurfacing existing pavement; addition to and reconfiguration of the parking lot; reconfiguration of truck docks and truck access routes; landscaping; and relocation and addition of signage. The project will provide Walmart the opportunity to upgrade the existing store while continuing to serve the surrounding community.