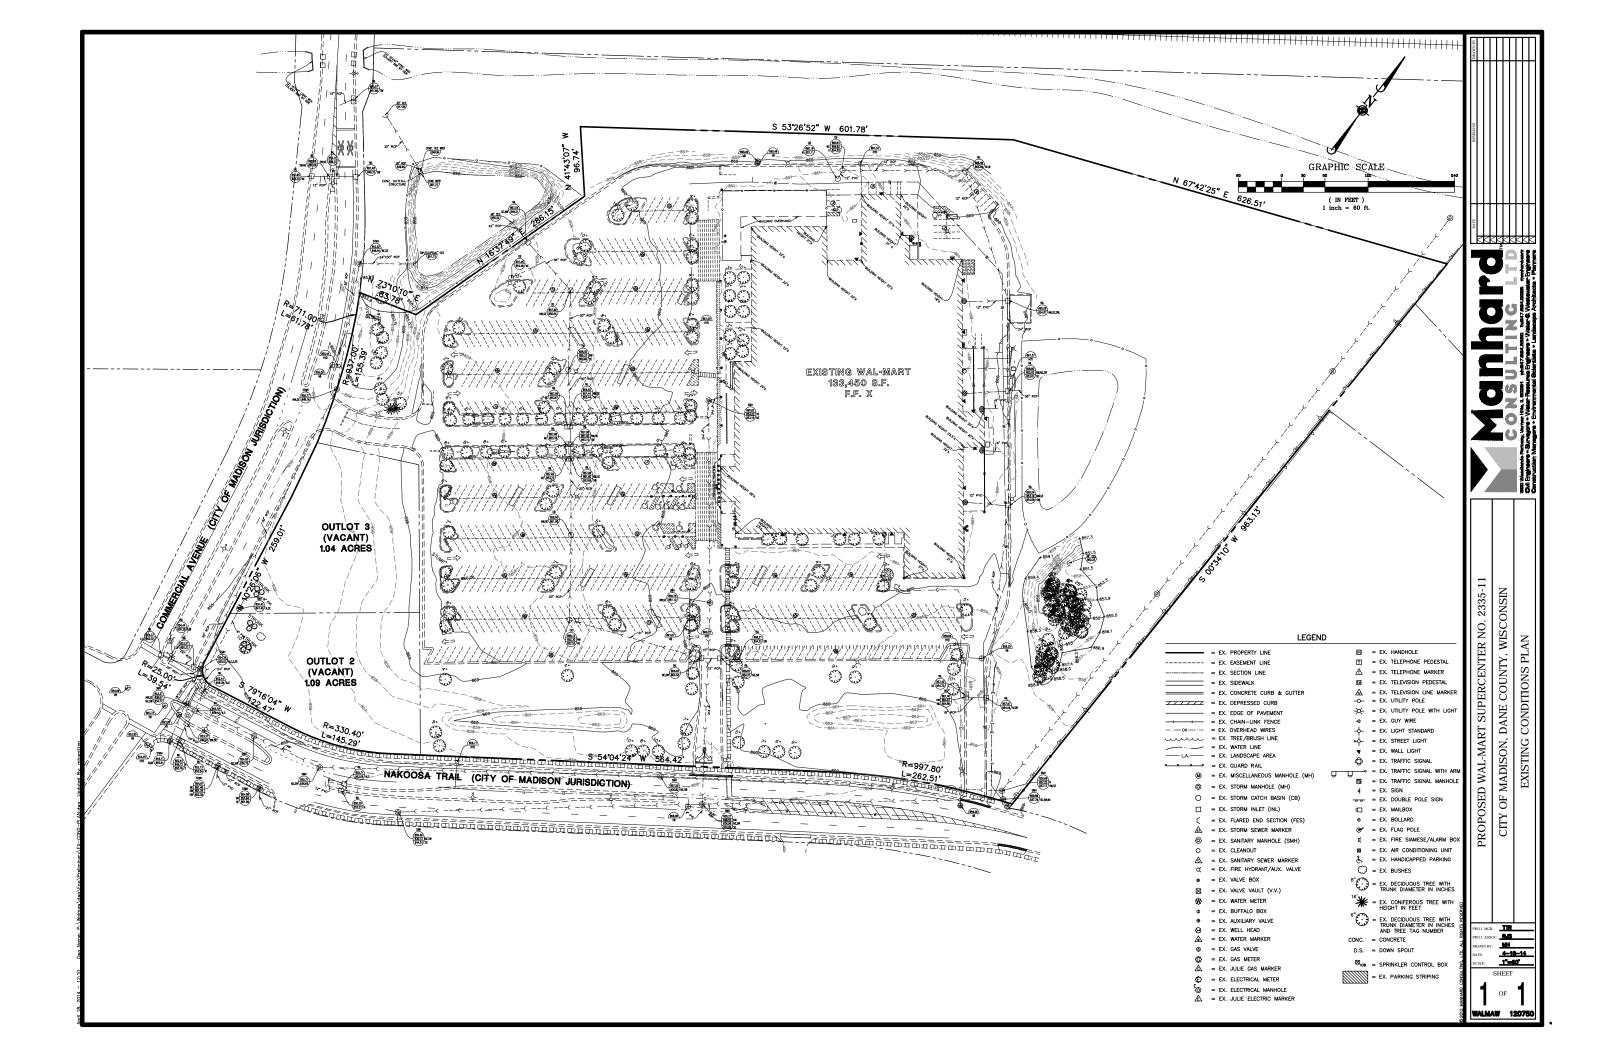

#### **BRIEF NARRATIVE DESCRIPTION**

4198 Nakoosa Trail, Madison, WI

Walmart R.E. Business Trust is proposing an approximately 55,354 square foot addition to its existing facility located at 4198 Nakoosa Trail. The addition will result in a total building area of approximately 188,804 square feet and permit upgrades and modifications to the site including resurfacing existing pavement; addition to and reconfiguration of the parking lot; reconfiguration of truck docks and truck access routes; landscaping; and relocation and addition of signage. The project will provide Walmart the opportunity to upgrade the existing store while continuing to serve the surrounding community.