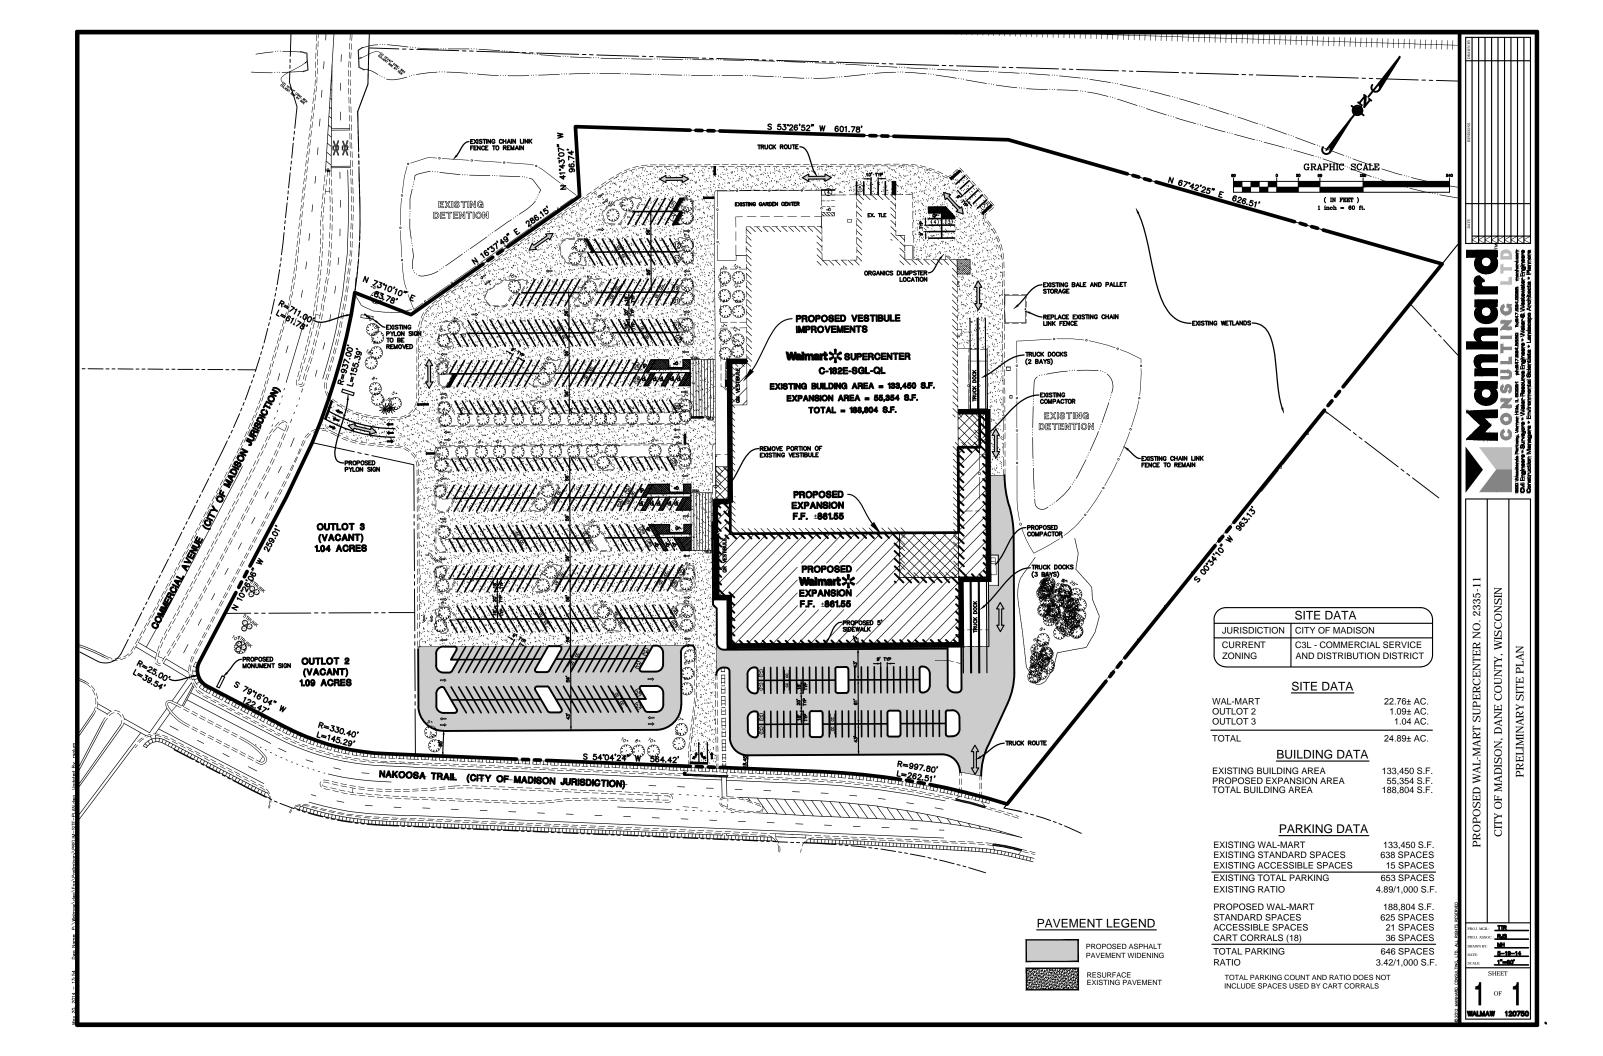

#### **BRIEF NARRATIVE DESCRIPTION**

4198 Nakoosa Trail, Madison, WI

Walmart R.E. Business Trust is proposing an approximately 55,354 square foot addition to its existing facility located at 4198 Nakoosa Trail. The addition will result in a total building area of approximately 188,804 square feet and permit upgrades and modifications to the site including resurfacing existing pavement; addition to and reconfiguration of the parking lot; reconfiguration of truck docks and truck access routes; landscaping; and relocation and addition of signage. The project will provide Walmart the opportunity to upgrade the existing store while continuing to serve the surrounding community.