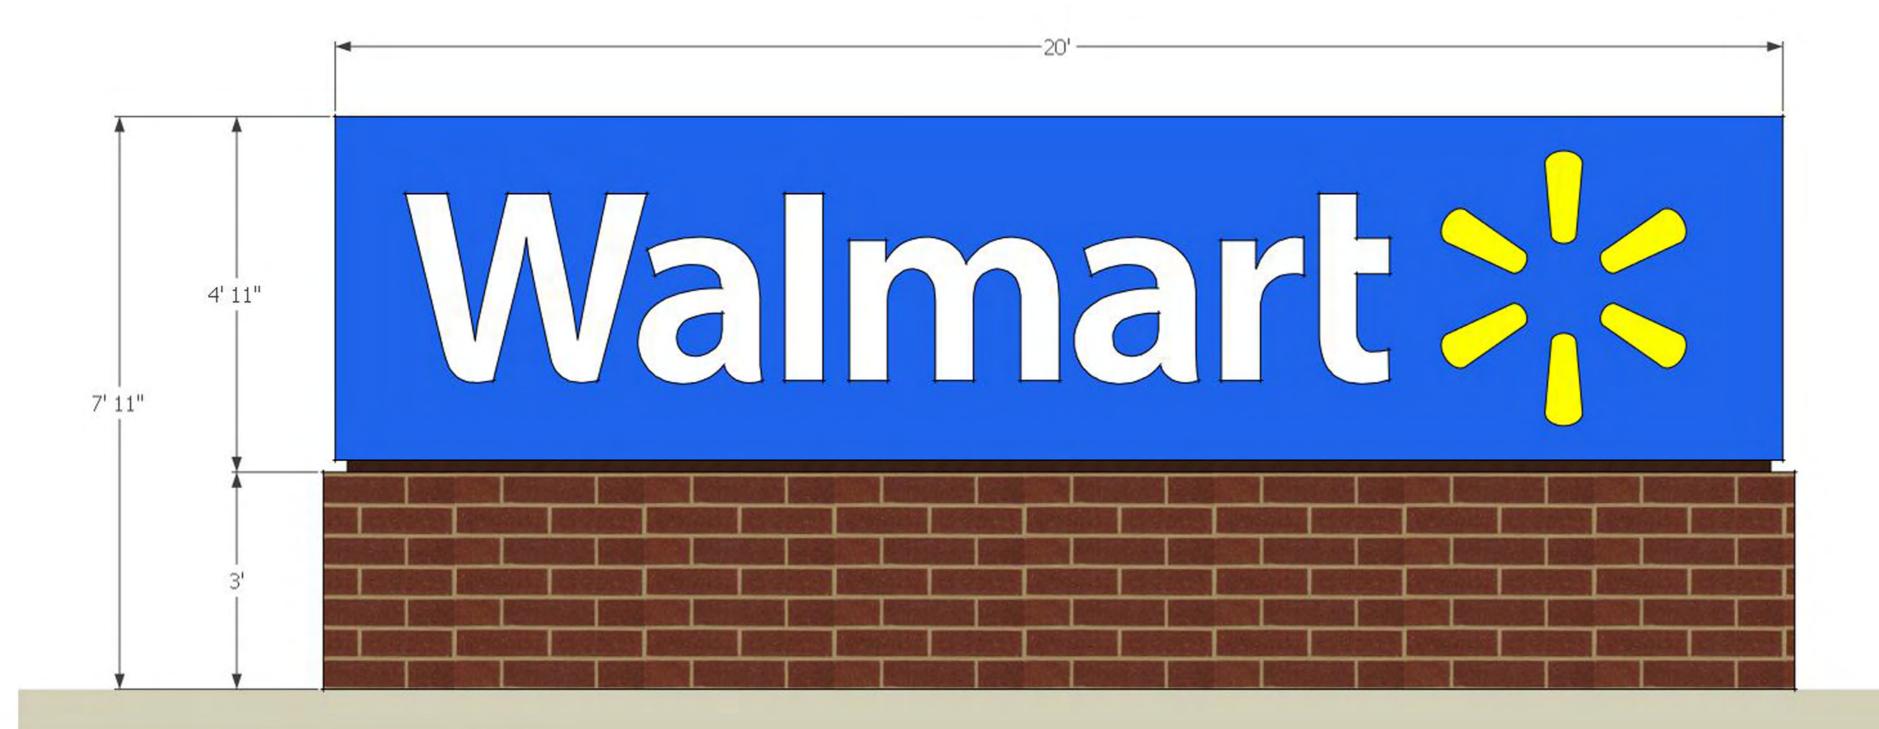

ITE PLAN |
| SCALE: CODE: PROJECT: 120750                     |





|  | ( Auto Center<br>Outdoor Living |  |  |
|--|---------------------------------|--|--|
|  |                                 |  |  |
|  |                                 |  |  |
|  |                                 |  |  |

**View from Commercial Avenue** 



**Elevation Detail** 





MAY 20, 2014



DESIGN REPRESENTATION ONLY - NOT FOR CONSTRUCTION The building images shown are a representation of the current design intent only. The building images shown are a representation of the current design detailing.



|        |  | xxxx |                       |
|--------|--|------|-----------------------|
| Market |  |      | Pharmacy Drive-Thru • |
|        |  |      |                       |

## **PRELIMINARY ELEVATION**



**Proposed Monument Sign** 





MAY 20, 2014

## MADISON WI #2335-11

DESIGN REPRESENTATION ONLY - NOT FOR CONSTRUCTION The building images shown are a representation of the current design intent only. The building codes or inspectors, material availability or final design detailing.



## **Proposed Pylon Sign**

# Walmart >