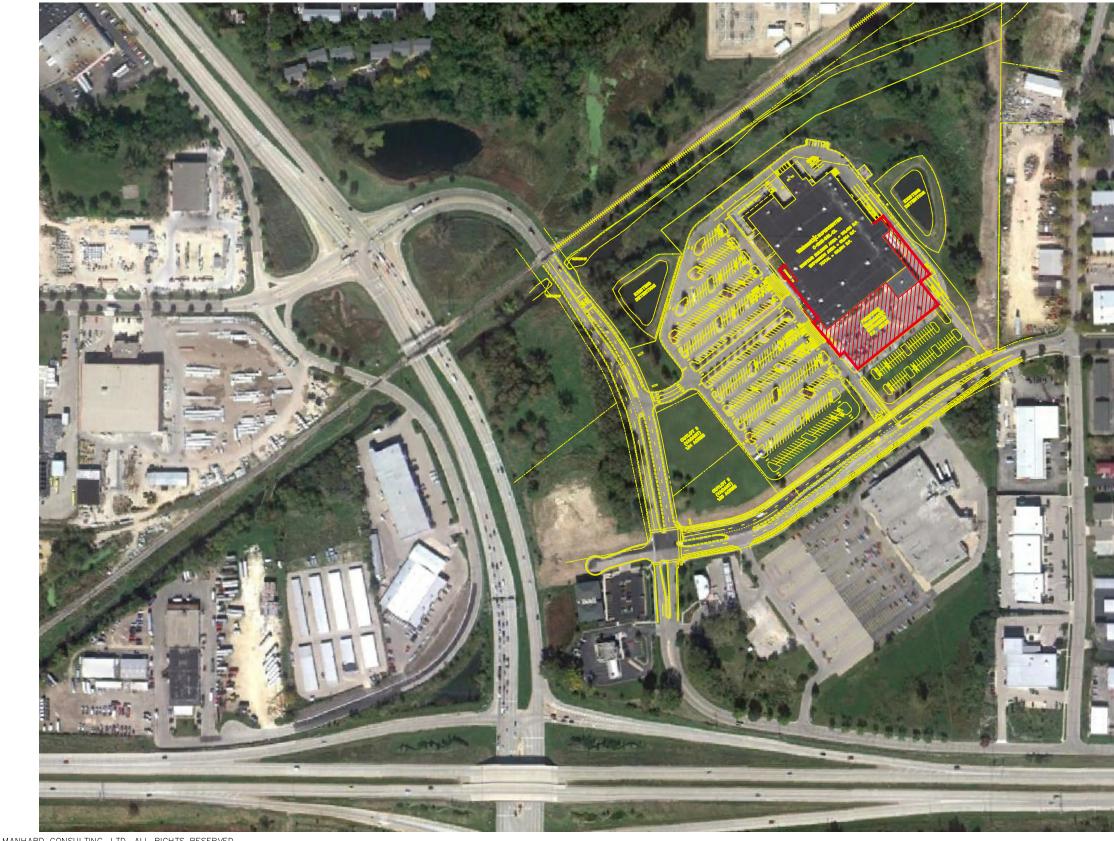

|  | _ | <br> |  |
|--|---|------|--|
|  |   |      |  |
|  |   |      |  |
|  |   |      |  |

| DRAWN BY: | DATE:   |
|-----------|---------|
| MH        | 4-18-14 |

| VAL-MART EXPANSION NO. 2335-11                   |
|--------------------------------------------------|
| ISON, DANE COUNTY, WISCONSIN<br>AERIAL SITE PLAN |
| SCALE: CODE: PROJECT: 120750                     |