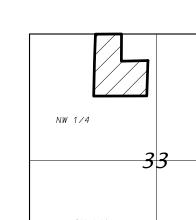

# SUGAR MAPLE

LOT 1, CERTIFIED SURVEY MAP NO. 1364 AND LOTS 1 & 2, CERTIFIED SURVEY MAP NO. 2351 LOCATED IN THE NE1/4 OF THE NW1/4 OF SECTION 33, T7N, R8E, CITY OF MADISON, DANE COUNTY, WISCONSIN

MADISON COMMON COUNCIL CERTIFICATE