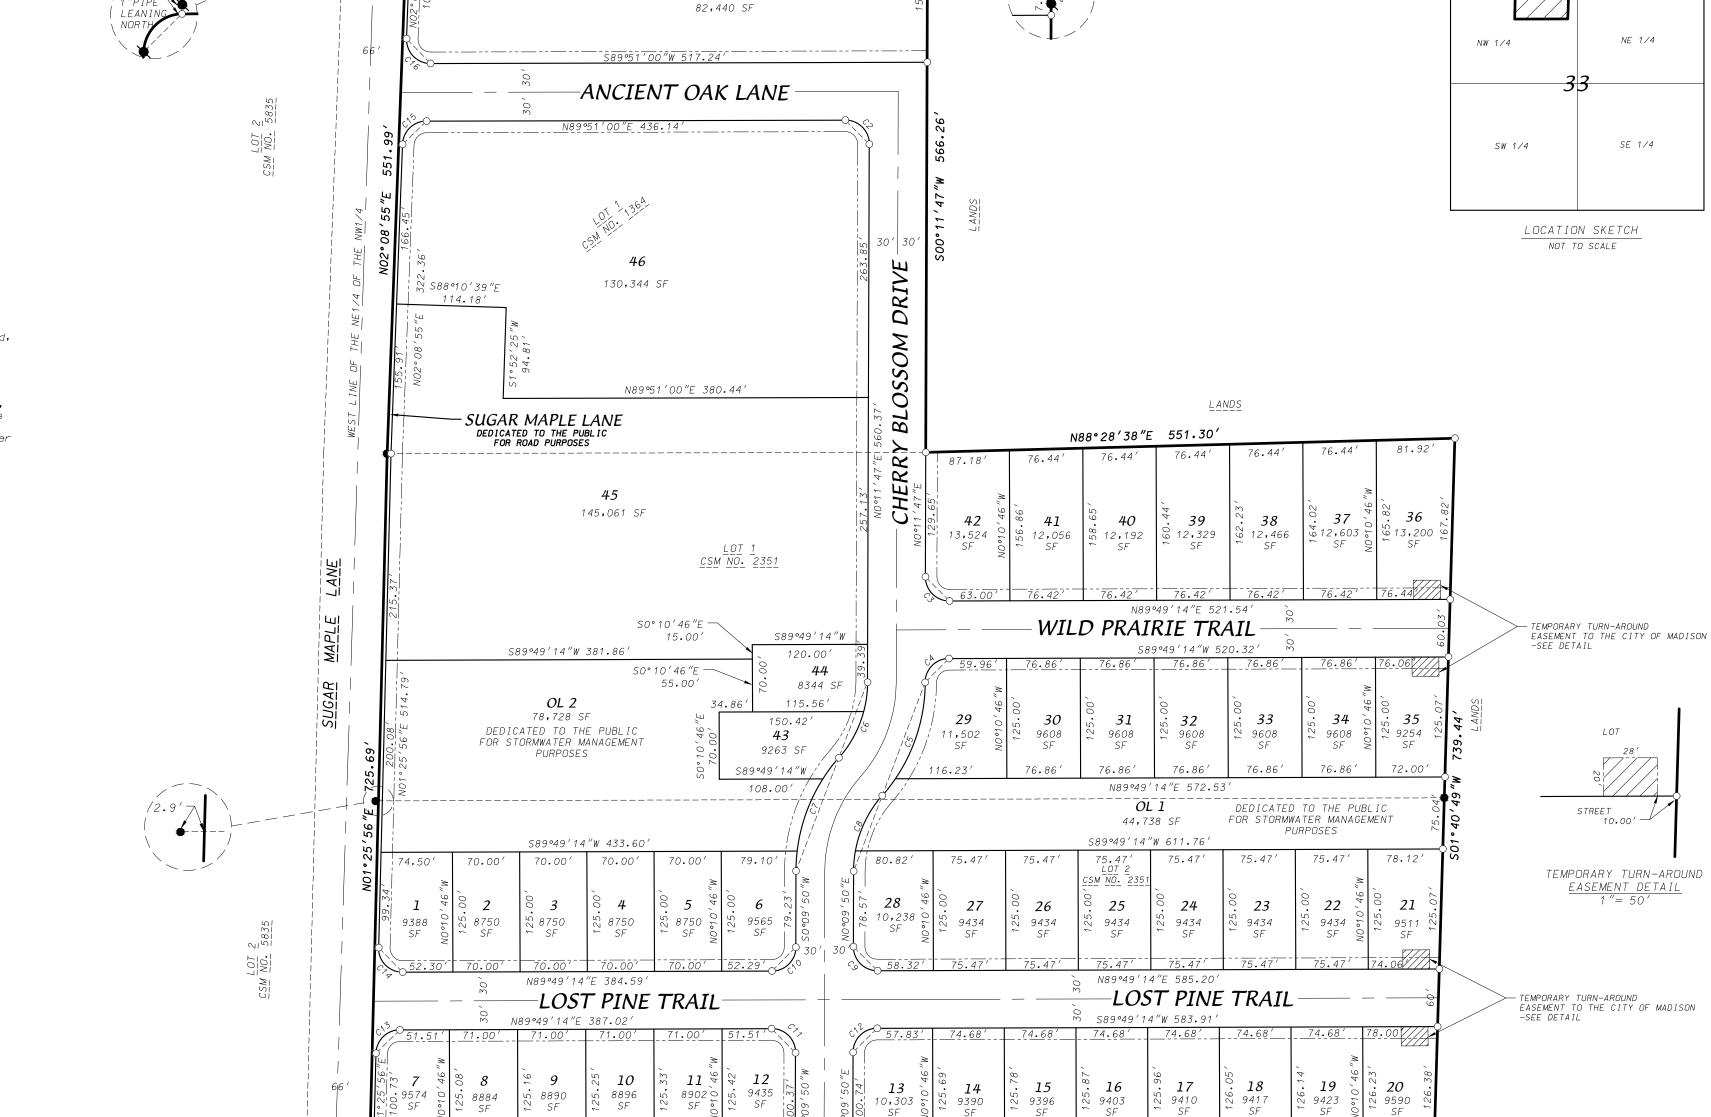

## SUGAR MAPLE

LOCATED IN THE NE1/4 OF THE NW1/4 OF SECTION 33, T7N, R8E, CITY OF MADISON, DANE COUNTY, WISCONSIN

<u>VALLEY VIEW ROAD</u>

N89°51′06″E 527.78′

VALLEY VIEW ROAD DEDICATED TO THE PUBLIC FOR ROAD PURPOSES

<u>LOT 1</u> <u>CSM NO. 0377</u>

\_\_\_\_\_

1873.58′

<u>LOT 1</u> <u>CSM NO. 0934</u>

- FOUND DANE

N1/4 CORNER

SECTION 33,

N: 472,292.08 E: 776,237.24

T7N, R8E

COUNTY MONUMENT

BEARINGS REFERENCED TO THE SOUTH LINE OF THE SOUTHWEST QUARTER OF SECTION 28.T7N.R8E WISCONSIN COUNTY COORDINATE SYSTEM (DANE ZONE) BEARING N89°51′06″W

Department of Administration

1-1/4" REBAR —

NW CORNER

T7N, R8E

SECTION 33

Note: In the event of a City of Madison Plan Commission and/or Common Council approved redivision of a previously subdivided property, the underlying public easements for drainage purposes are released and replaced by those required and created by the current approved subdivision.

CENTRAL

TANGENT

- 3. Distances, lengths and widths are measured to the nearest hundredth of a foot.
- 4. Distances shown along curves are chord lengths.

#### CURVE TABLE CURVE LOT RADIUS CHORD ARC

CHORD

| NUMBER | LUI  | (FEET) | (FEET)       | (FEET) | BEAR I NG   | ANGLE     | BEAR I NG                           |
|--------|------|--------|--------------|--------|-------------|-----------|-------------------------------------|
| C1     |      | 15.00  | 20.53        | 22.61  | N45°15′25″E | 86°20′56″ | IN- NO2°04′57″E<br>OUT- N88°25′53″E |
| C2     |      | 25.00  | 35.46        | 39.42  | S44°58′36″E | 90°20′48″ |                                     |
| C3     |      | 25.00  | 35.47        | 39.43  | S44°59′29″E | 90°22′34″ |                                     |
| C4     |      | 25.00  | 35.23        | 39.10  | S45°00′59″W | 89°36′30″ | OUT- SOO°12′44″W                    |
| C5     |      | 180.00 | 126.11       | 128.84 | S20°43′03″W | 41°00′38″ | OUT- S41°13′22″W                    |
|        | 29   | 180.00 | 104.94       | 106.49 | S17°09′36″W | 33°53′44″ |                                     |
|        | OL 1 | 180.00 | 22.34        | 22.35  | S37°39′55″W | 07°06′54″ |                                     |
| C6     |      | 120.00 | 84.10        | 85.93  | S20°42′53″W | 41°01′36″ | OUT- S41°13′22″W                    |
|        | 44   | 120.00 | 30.90        | 30.98  | SO7°35′36″W | 14°47′38″ |                                     |
|        | 43   | 120.00 | 54.46        | 54.94  | S28°06′24″W | 26°13′58″ |                                     |
| C7     |      | 180.00 | 126.25       | 128.99 | S20°41′36″W | 41°03′32″ |                                     |
|        | 43   | 180.00 | 27.60        | 27.63  | S36°49′33″W | 08°47′38″ |                                     |
|        | OL2  | 180.00 | 79.72        | 80.38  | S19°38′07″W | 25°35′14″ |                                     |
|        | 6    | 180.00 | 20.97        | 20.98  | SO3°30′10″W | 06°40′40″ |                                     |
| C8     |      | 120.00 | 21.38        | 21.41  | S20°41′36″W | 41°03′32″ |                                     |
|        | OL 1 | 120.00 | 63.81        | 64.59  | S25°48′15″W | 30°50′14″ |                                     |
|        | 28   | 120.00 | 21.38        | 21.41  | SO5°16′29″W | 10°13′18″ |                                     |
| C9     |      | 25.00  | 35.46        | 39.42  | N45°00′28″W | 90°20′36″ |                                     |
| C10    |      | 25.00  | <i>35.25</i> | 39.12  | S44°59′32″W | 89°39′24″ |                                     |
| C11    |      | 25.00  | 35.46        | 39.42  | S45°00′28″E | 90°20′36″ |                                     |
| C12    |      | 25.00  | <i>35.25</i> | 39.12  | N44°59′32″E | 89°39′24″ |                                     |
| C13    |      | 25.00  | 34.85        | 38.57  | N45°37′35″E | 88°23′18″ |                                     |
| C14    |      | 25.00  | 35.85        | 39.97  | N44°22′25″W | 91°36′42″ |                                     |
| C15    |      | 25.00  | 34.64        | 38.27  | N45°59′58″E | 87°42′05″ |                                     |
| C16    |      | 25.00  | 36.06        | 40.27  | N44°00′03″W | 92°17′55″ |                                     |
| C17    |      | 25.00  | 34.64        | 38.27  | N46°00′2″E  | 87°42′13″ |                                     |
|        |      |        |              |        |             |           |                                     |

STREET

NON-EXCLUSIVE DRAINAGE EASEMENT DETAIL Not to Scale - See note 1

Phone: 608.833.7530 \* Fax: 608.833.1089

YOUR NATURAL RESOURCE FOR LAND DEVELOPMENT FN: 13-07-103

SHEET 1 OF 2

S89953'22"W 1108.67'

<u>LANDS</u>

33.00′

724.76′

Being Lot 1, Certified Survey Map No. 1364 and Lots 1 and 2, Certified Survey Map No. 2351, located in the NE1/4 of the NW1/4 of Section 33, T7N, R8E, City of Madison, Dane County, Wisconsin, to-wit: commencing at the North quarter corner of said Section 33; thence \$89°51'08"W, 724.76 feet along the north line of said NW1/4; thence S00°11'47"W, 33.00 feet to the northeast corner of said Lot 1, Certified Survey Map No. 1364 and point of beginning; thence continuing S00°11′47″W, along the east line of said Lot 1, 566.26 feet; thence N88°28'38"E, along the north line of said Lot 1, Certified Survey Map No. 2351, 551.30 feet; thence S01°40′49″W, 739.44 feet to the southeast corner of said Lot 2, Certified Survey Map No. 2351; thence S89°53'22"W, along the south line of said Lot 2, 1,108.67 feet; thence N01°25'56"E, along the east right-of-way line of Sugar Maple Lane725.69 feet; thence NO2°08'55"E, along said east right of way line, 551.99 feet to a point of curve; thence northeasterly on a curve to the right which has a radius of 15.00 feet and a chord which bears N45°15′25″E, 20.53 feet; thence N89°51′06″E, along the south right-of-way line of Valley View Road, 527.78 feet to the point of beginning. Containing 1,121,343 square feet (25.742