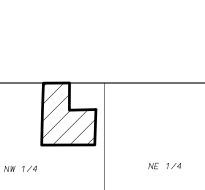

## SUGAR MAPLE

LOCATED IN THE NE1/4 OF THE NW1/4 OF SECTION 33, T7N, R8E, CITY OF MADISON, DANE COUNTY, WISCONSIN

<u>VALLEY VIEW ROAD</u>

N89°51′06″E 527.78′

VALLEY VIEW ROAD DEDICATED TO THE PUBLIC FOR ROAD PURPOSES