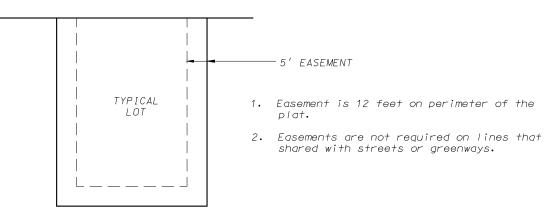

PUBLIC UTILITY EASEMENT (12'WIDE). UTILITY EASEMENTS AS HEREIN SET FORTH ARE FOR THE USE OF PUBLIC BODIES AND PRIVATE PUBLIC UTILITIES HAVING THE RIGHT TO SERVE

\_\_\_\_\_ X \_\_\_\_ FENCE

NOTES

1. All lots within this plat are subject to public easements for drainage purposes which shall be a minimum of 5 feet in width measured from the property line to the interior of each lot except that the easements shall be 12 feet in width on the perimeter of the plat. For purposes of two (2) or more lots combined for a single development site, or where two (2) or more lots have a shared driveway agreement, the public easement for drainage purposes shall be a minimum of five (5) feet in width and shall be measured only from the exterior property lines of the combined lots that create a single development site, or have a shared width along the perimeter of the plat. Easements shall not be required on property lines shared with greenways or public streets. No buildings, driveways, or retaining walls shall be placed in any easement for drainage purposes. Fences may be placed in the easement only if they do not impede the anticipated flow of water.

STREET

NON-EXCLUSIVE DRAINAGE EASEMENT DETAIL Not to Scale - See note 1

Phone: 608.833.7530 \* Fax: 608.833.1089

YOUR NATURAL RESOURCE FOR LAND DEVELOPMENT FN: 13-07-103

SHEET 1 OF 2

S89953'22"W 1108.67'

<u>LANDS</u>