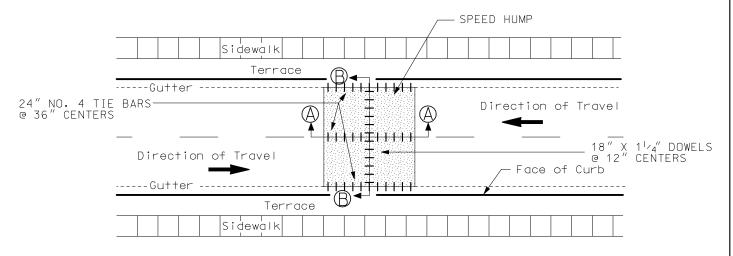

## SPEED HUMP DETAIL

## PLAN VIEW

SPEED HUMP ON TYPICAL URBAN STREET

NOT TO SCALE (VERTICAL SCALE IS EXAGERATED)