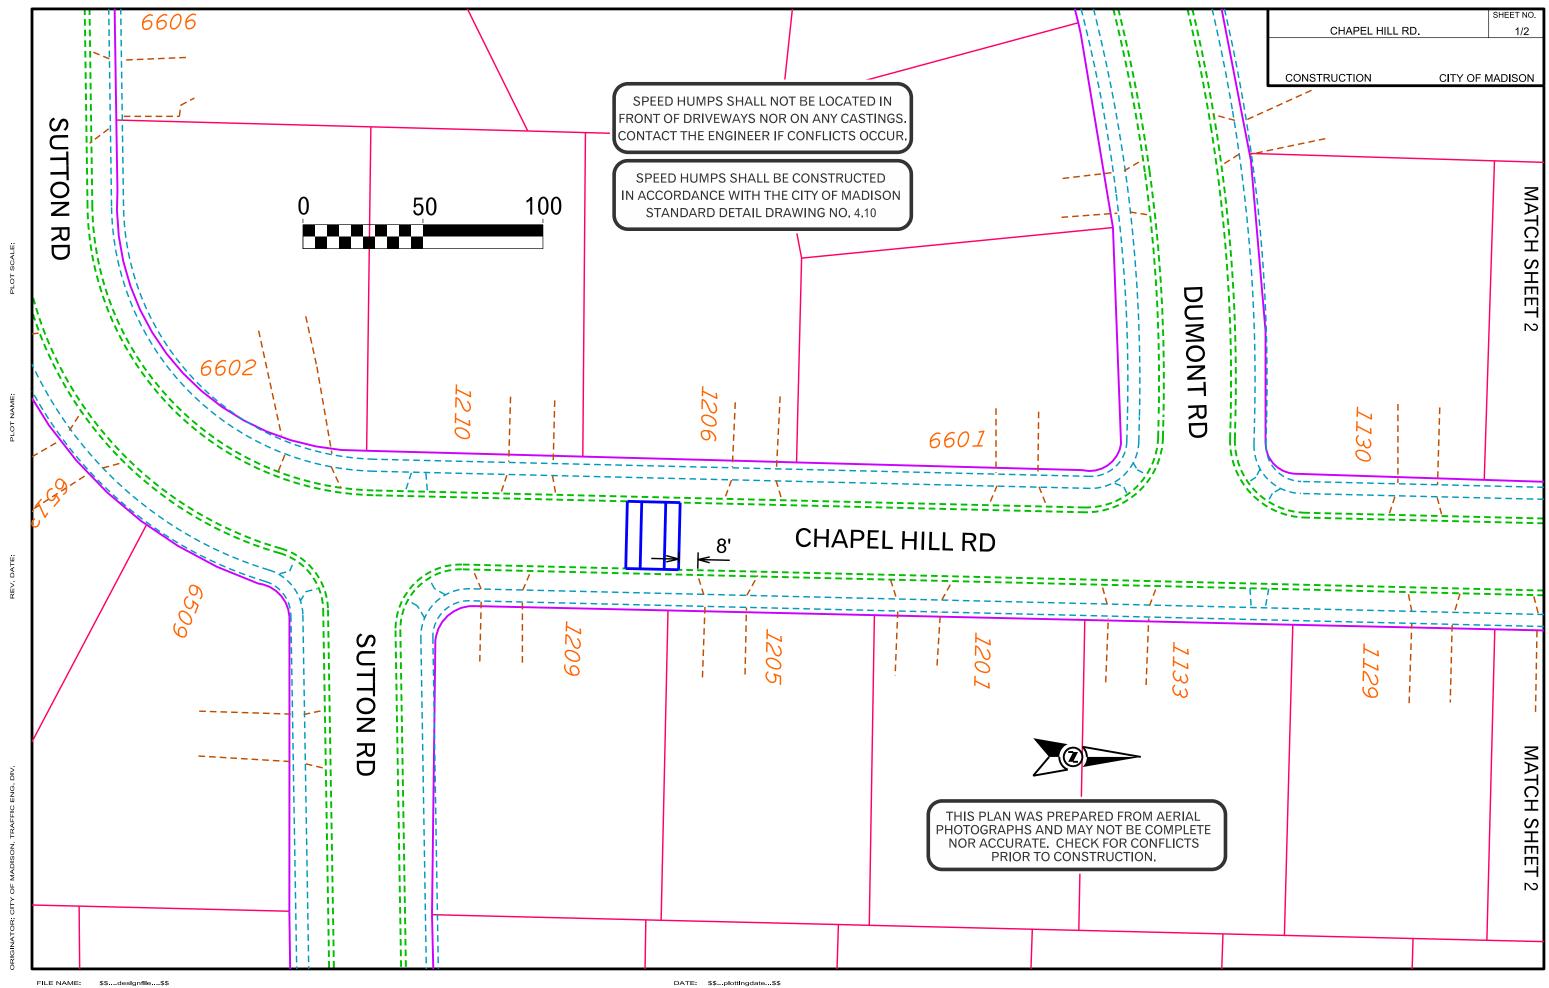

## SPEED HUMP DETAIL

## PLAN VIEW

SPEED HUMP ON TYPICAL URBAN STREET

NOT TO SCALE (VERTICAL SCALE IS EXAGERATED)

## SECTION BB

NOT TO SCALE (VERTICAL SCALE IS EXAGERATED)