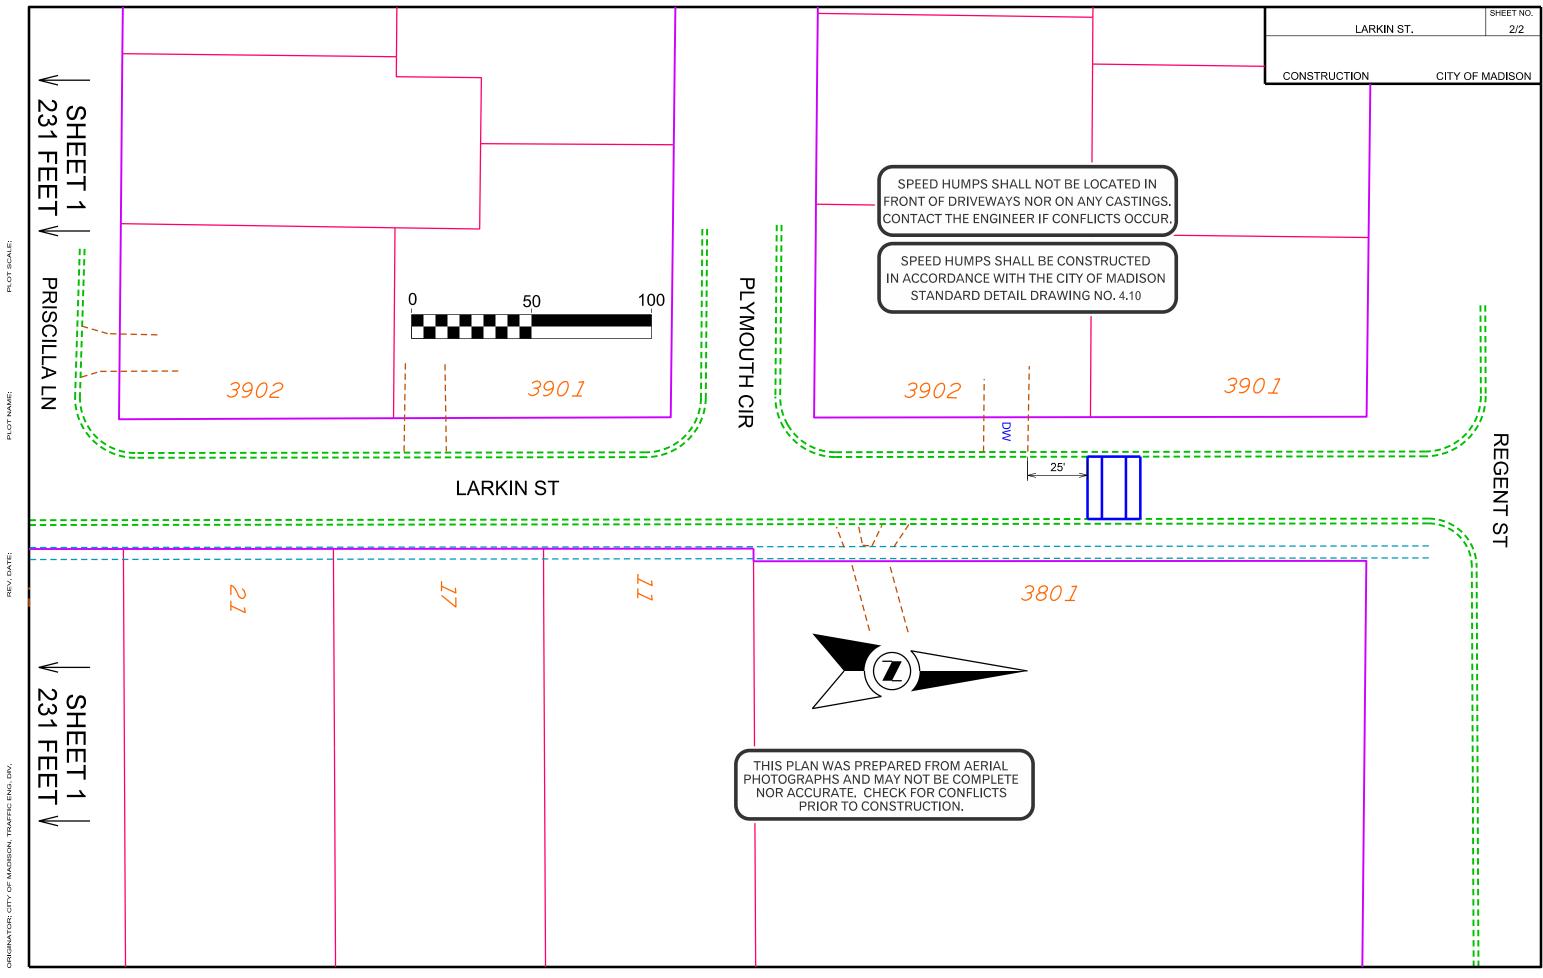

## SPEED HUMP DETAIL

## PLAN VIEW

SPEED HUMP ON TYPICAL URBAN STREET

NOT TO SCALE (VERTICAL SCALE IS EXAGERATED)

## SECTION BB

NOT TO SCALE (VERTICAL SCALE IS EXAGERATED)