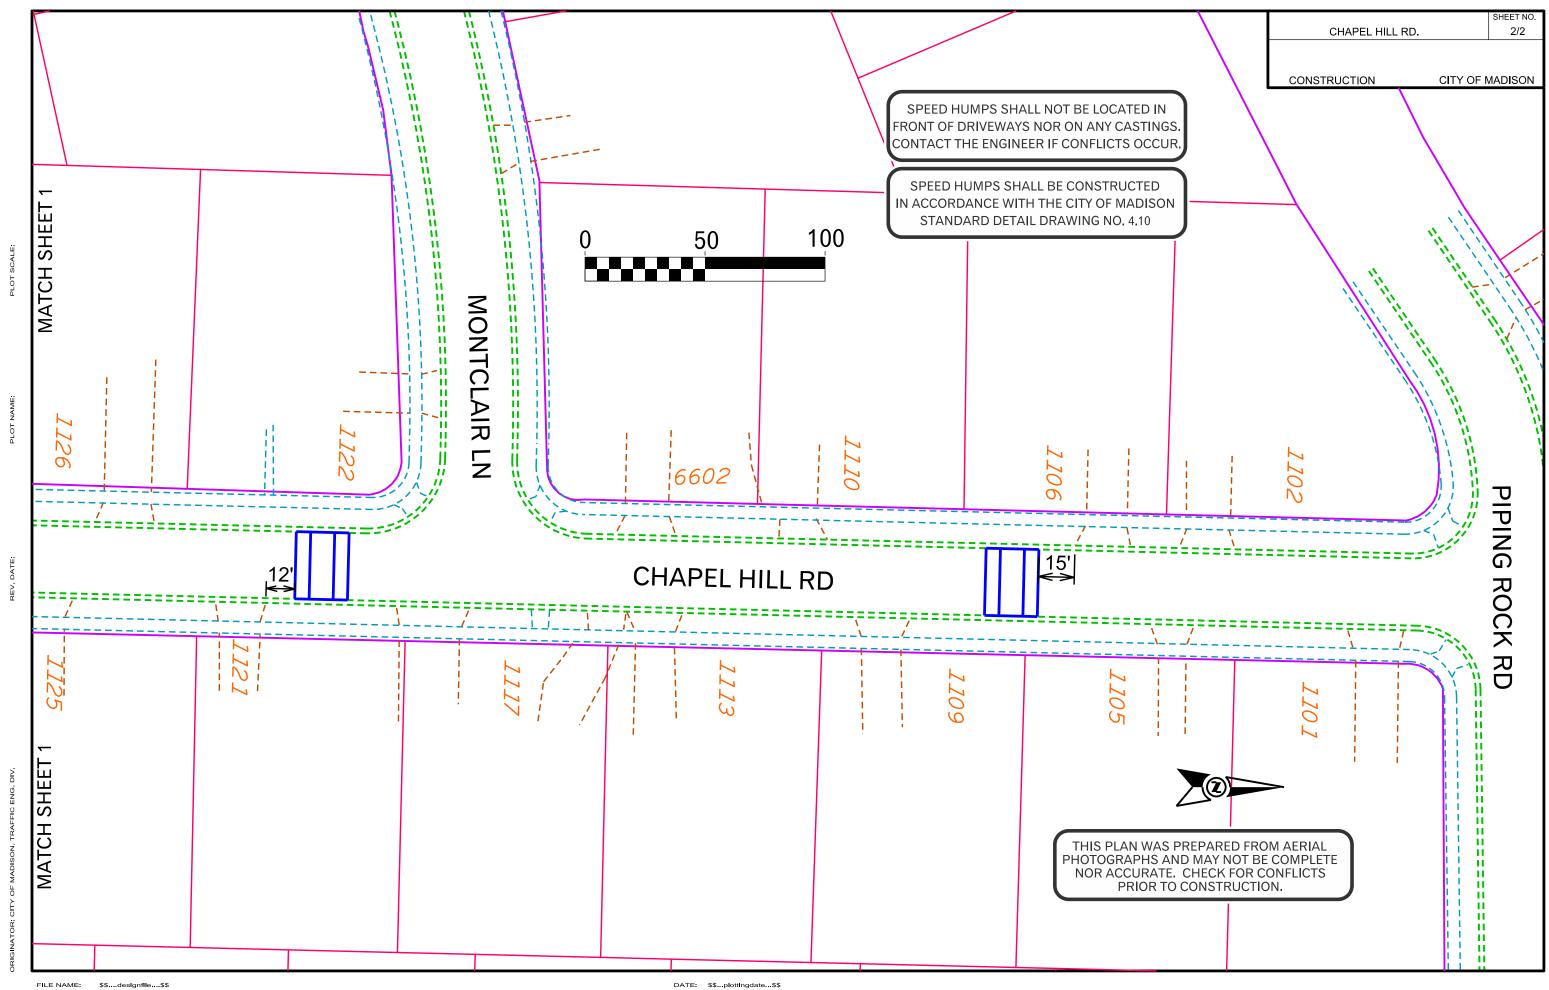

## SPEED HUMP DETAIL

## PLAN VIEW

SPEED HUMP ON TYPICAL URBAN STREET

NOT TO SCALE (VERTICAL SCALE IS EXAGERATED)

## SECTION BB

NOT TO SCALE (VERTICAL SCALE IS EXAGERATED)