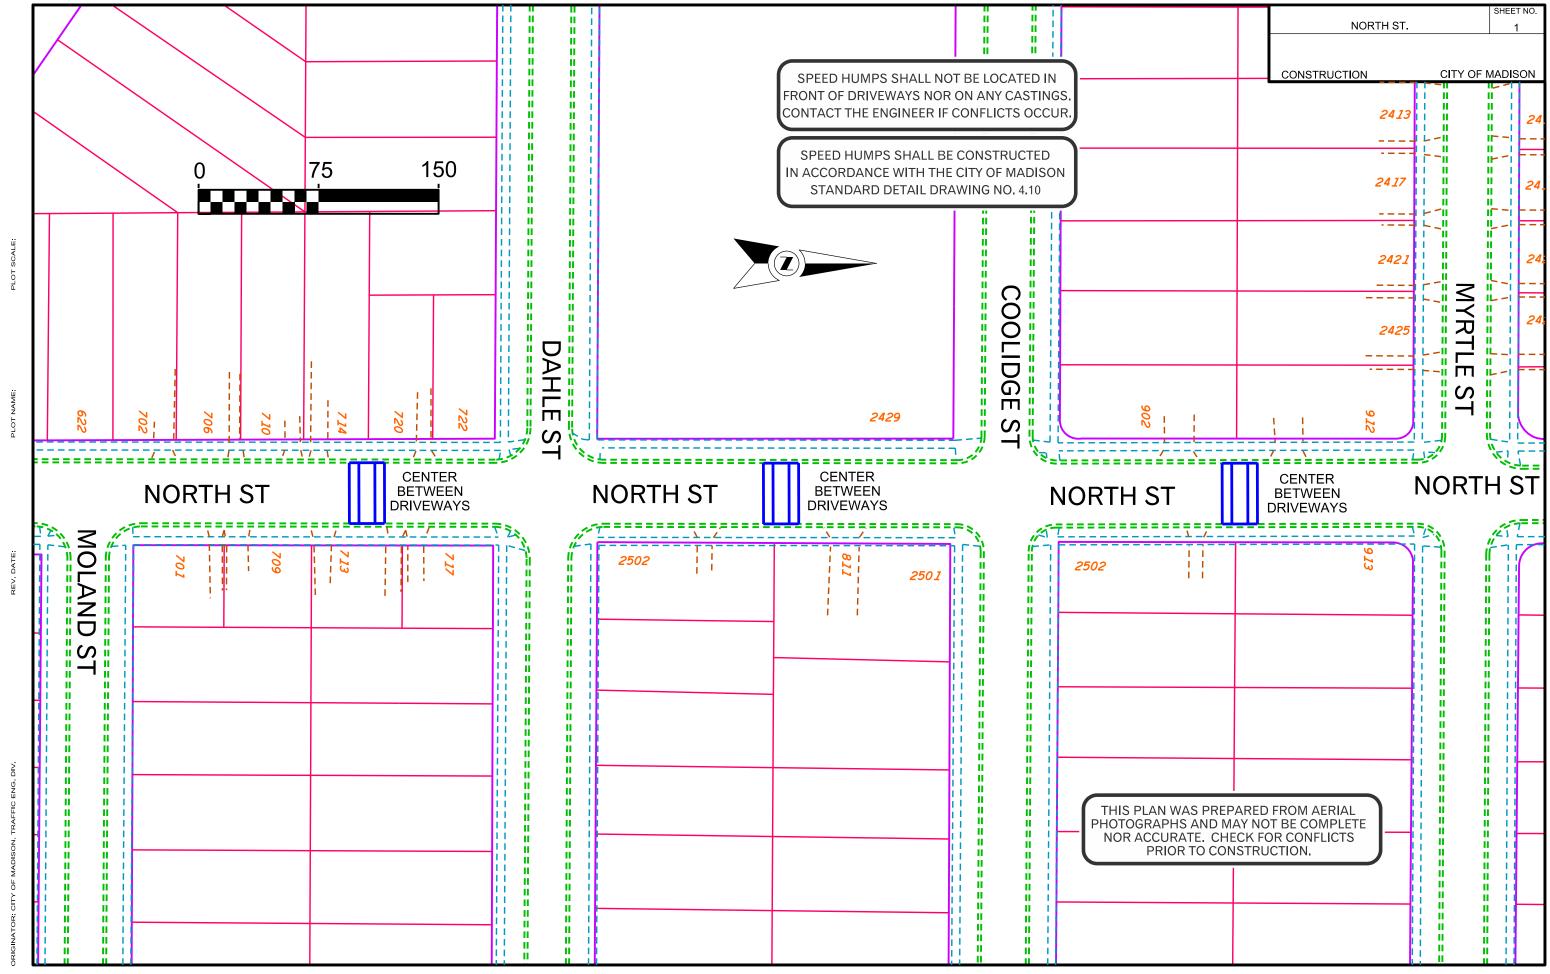

Local Road Traffic Calming & SHEET NO.
Arterial Pedestrian Enhancements-2014 1 of 1 Milwaukee St at Waubesa St Pedestrian Islands Island noses to be Concrete Mountable Median Island Nose CITY OF MADISON (Cross Walk at End /approach Island Nose) per SSD 3.13 **Existing Face of Curb** 16' MILWAUKEE ST R 1.5' 25' 25' R 1 MILWAUKEE ST  $\bar{\infty}$ **Existing Face of Curb** 46 ft^2 **WAUBESA ST** Stamped Colered Type "E" Conc. Curb & Gutter Conc. 40 ft^2 Stamped Colered Type "E" Conc. Curb & Gutter Conc.