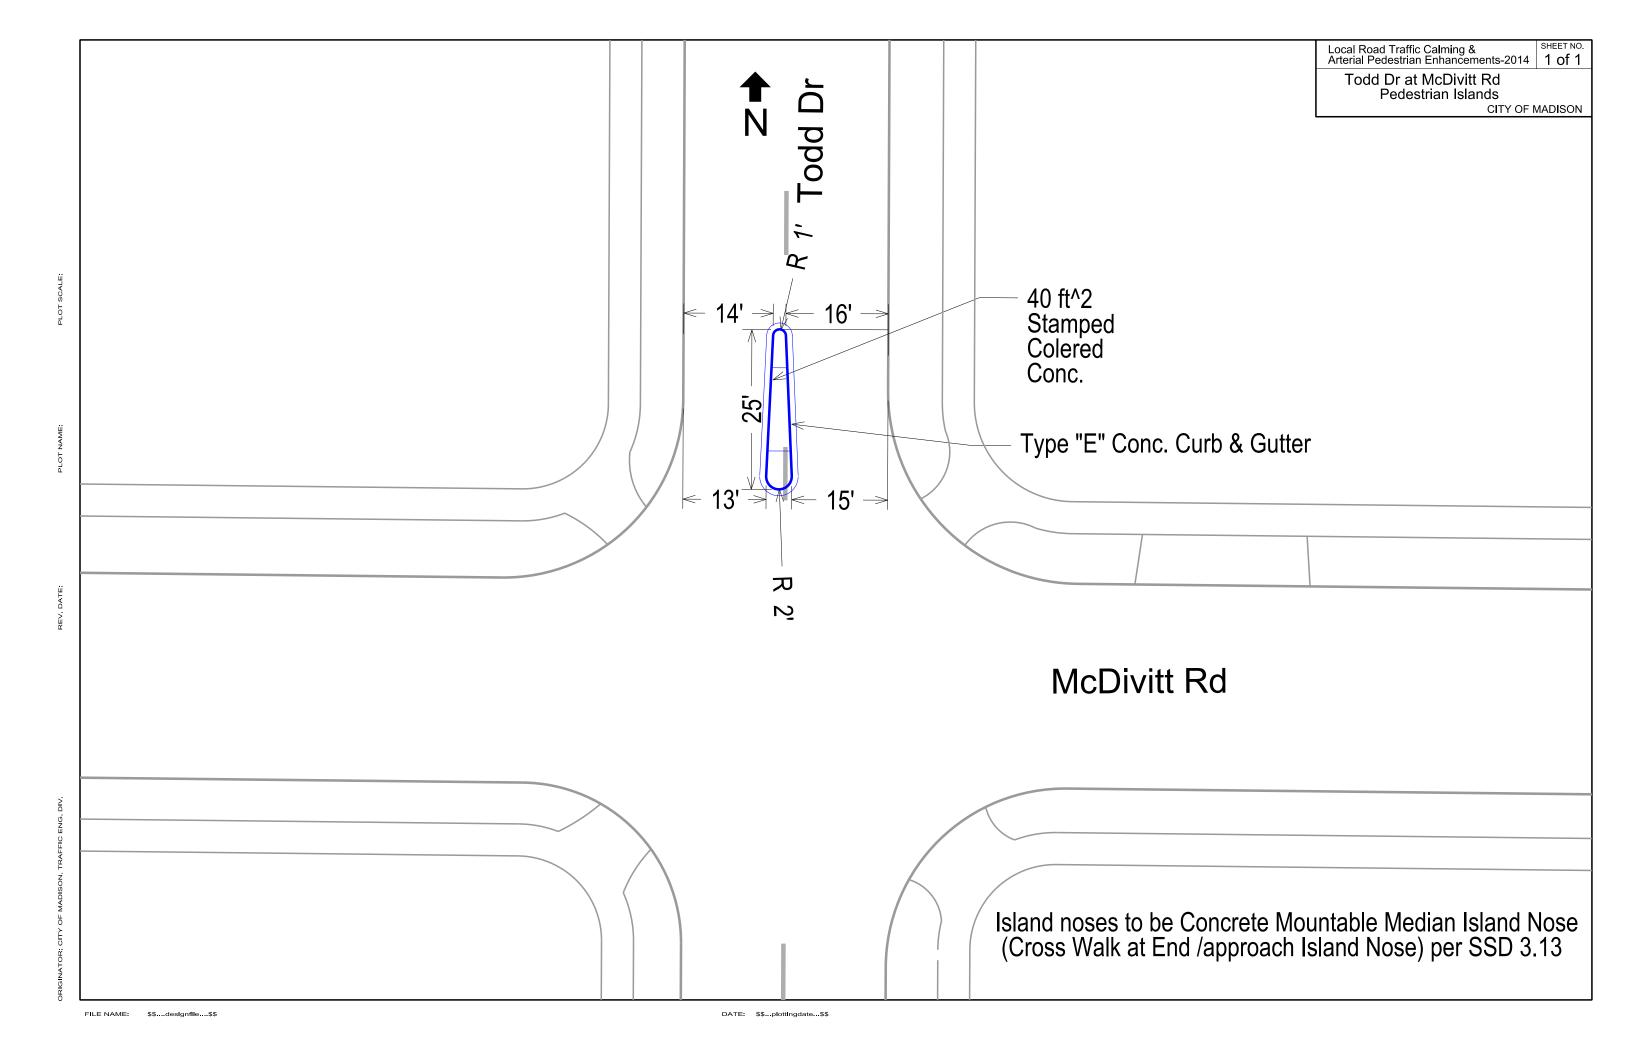

Local Road Traffic Calming & SHEET NO.
Arterial Pedestrian Enhancements-2014 1 of 1 Milwaukee St at Waubesa St Pedestrian Islands Island noses to be Concrete Mountable Median Island Nose CITY OF MADISON (Cross Walk at End /approach Island Nose) per SSD 3.13 **Existing Face of Curb** 16' MILWAUKEE ST R 1.5' 25' 25' R 1 MILWAUKEE ST  $\bar{\infty}$ **Existing Face of Curb** 46 ft^2 **WAUBESA ST** Stamped Colered Type "E" Conc. Curb & Gutter Conc. 40 ft^2 Stamped Colered Type "E" Conc. Curb & Gutter Conc.