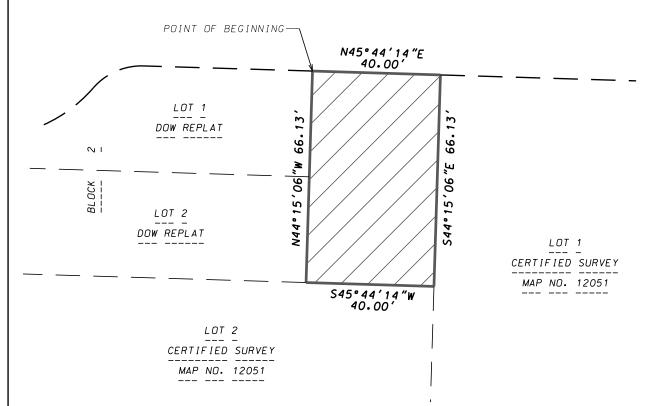

## DOW COURT AREA TO BE VACATED

Part of Dow Court within the Dow Replat of Lots 4, 5, 6 and southwest 57 feet of Lot 7, Block 28, recorded in Volume 7 of Plats on Page 3, Dane County Registry, located in the NW1/4 of the SE1/4 of Section 23, T7N, R9E, City of Madison, Dane County, Wisconsin, to-wit: Beginning at the most Northerly corner of Lot 1, Block 2 of said Dow Replat; thence N45°44′14″E, 40.00 feet; thence S44°15′06″E, 66.13 feet; thence S45°44′14″W, 40.00 feet; thence N44°15′06″W, 66.13 feet to the point of beginning. Containing 2,645 square feet (0.06 acres).