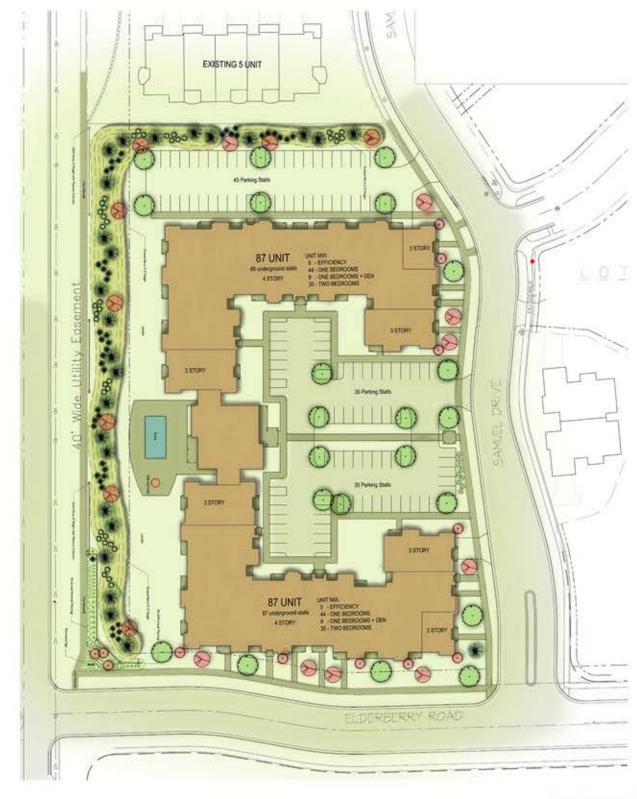

## **Description**

March 12, 2013 – UDC Submittal Re: Elderberry Rd and N Pleasant View Rd

The proposed development for the Tuscany Apartments is located on the northeast corner of Elderberry Road and North Pleasant View Road. This site was originally part of the Attic Angels PUD. As currently proposed, the development will not be age-restricted and will consist of 174 dwelling units with underground parking.

LOW EVERGREEN TREES - 5" BAB

6 Mountbatten Juniper

Techny Arborvitae

Landscape Plan

Site Plan

North Elevation

West Elevation - Pleasant View Road

Elderberry Road Elevation