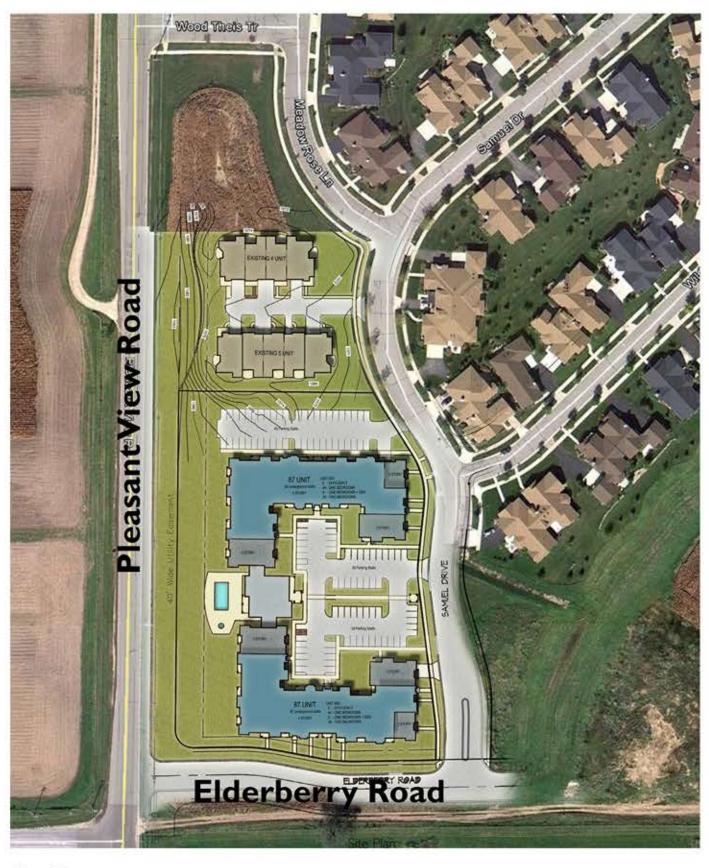

## **Description**

March 12, 2013 – UDC Submittal Re: Elderberry Rd and N Pleasant View Rd

The proposed development for the Tuscany Apartments is located on the northeast corner of Elderberry Road and North Pleasant View Road. This site was originally part of the Attic Angels PUD. As currently proposed, the development will not be age-restricted and will consist of 174 dwelling units with underground parking.

LOW EVERGREEN TREES - 5" BAB

6 Mountbatten Juniper

Techny Arborvitae

Landscape Plan

Site Plan

North Elevation

West Elevation - Pleasant View Road

Elderberry Road Elevation