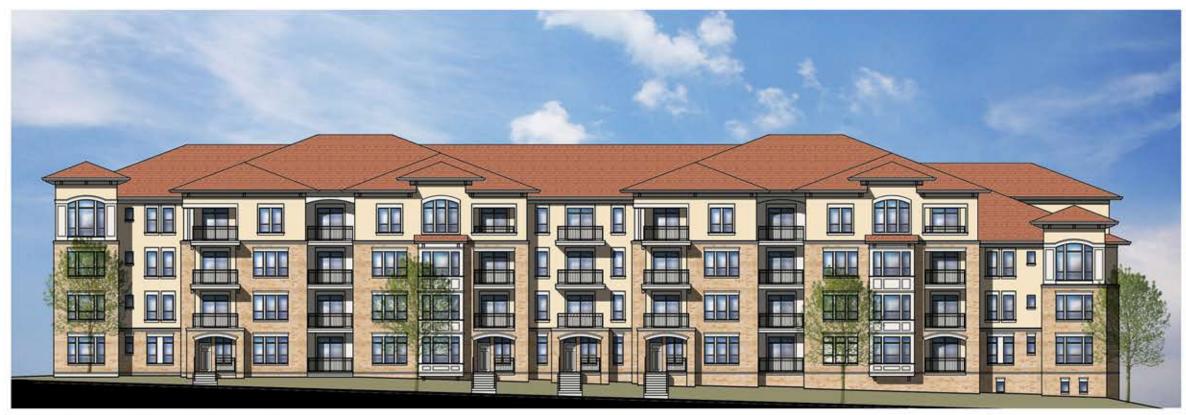

rberry Rd and N Pleasant View Rd

The proposed development for the Tuscany Apartments is located on the northeast corner of Elderberry Road and North Pleasant View Road. This site was originally part of the Attic Angels PUD. As currently proposed, the development will not be age-restricted and will consist of 174 dwelling units with underground parking.

## **Locator Map**





CONIFER TREES - 5' B&B
Green Colorado Spruce
Blackhills Spruce
Blue Colorado Spruce
Eastern White Place

ORNAMENTAL TREES - 2" B&B
Red Jewel Crabappile
Spring Snow Crabappile

Japanese Tree Lilac Thornless Cockspur Hawthorn Autumn Brilliance Serviceberry

LOW EVERGREEN TREES - 5" BAB

6 Mountbatten Juniper

Techny Arborvitae



Landscape Plan



Site Plan



North Elevation



West Elevation - Pleasant View Road





Elderberry Road Elevation



Samuel Drive Elevation





View looking South on Prairie View Road