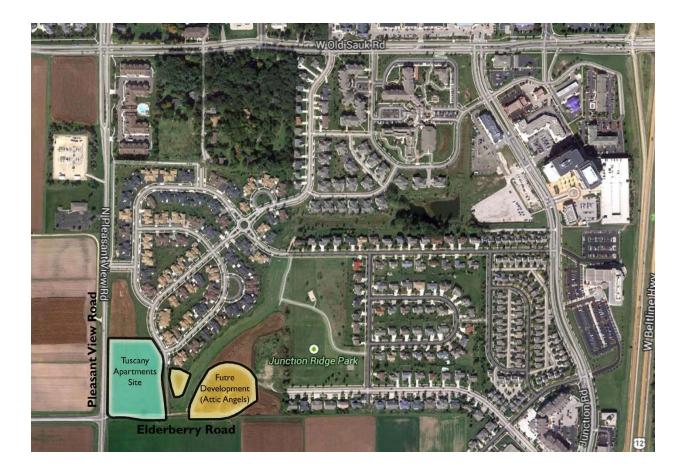

## **Description**

March 12, 2013 – UDC Submittal Re: Elderberry Rd and N Pleasant View Rd

The proposed development for the Tuscany Apartments is located on the northeast corner of Elderberry Road and North Pleasant View Road. This site was originally part of the Attic Angels PUD. As currently proposed, the development will not be age-restricted and will consist of 174 dwelling units with underground parking.

## **Locator Map**

CONIFER TREES - 5' B&B
Green Colorado Spruce
Blackhills Spruce
Blue Colorado Spruce
Eastern White Place

ORNAMENTAL TREES - 2" B&B
Red Jewel Crabappile
Spring Snow Crabappile

Japanese Tree Lilac Thornless Cockspur Hawthorn Autumn Brilliance Serviceberry