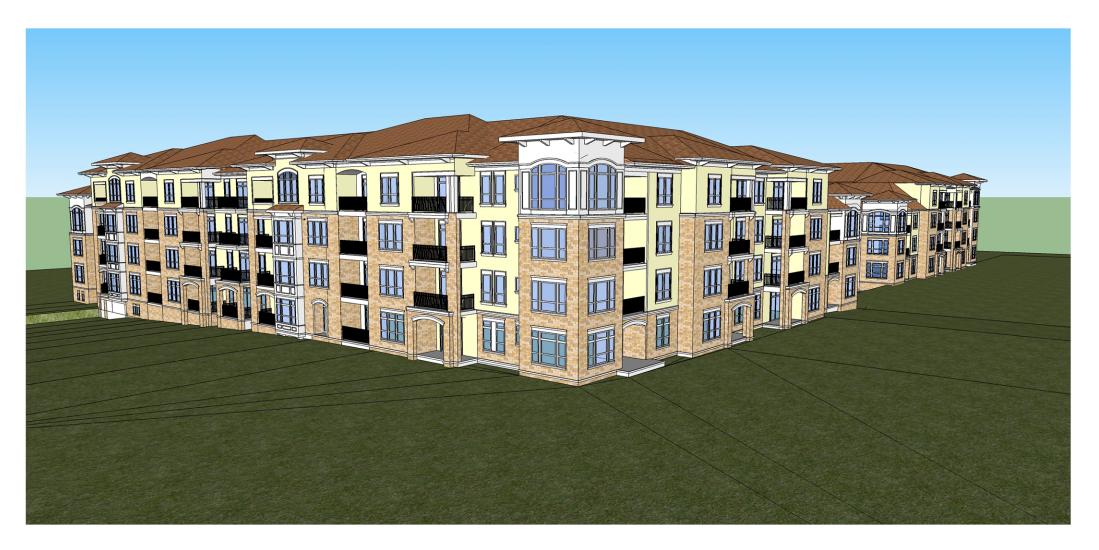

t for the Tuscany Apartments is located on the northeast corner of Elderberry Road and North Pleasant View Road. This site was originally part of the Attic Angels PUD. As currently proposed, the development will not be age-restricted and will consist of 174 dwelling units with underground parking.

## **Locator Map**





CONIFER TREES - 5' B&B
Green Colorado Spruce
Blackhills Spruce
Blue Colorado Spruce
Eastern White Place

ORNAMENTAL TREES - 2" B&B
Red Jewel Crabappile
Spring Snow Crabappile

Japanese Tree Lilac Thornless Cockspur Hawthorn Autumn Brilliance Serviceberry

LOW EVERGREEN TREES - 5" BAB

6 Mountbatten Juniper

Techny Arborvitae



Landscape Plan



Site Plan



North Elevation



West Elevation - Pleasant View Road





Elderberry Road Elevation



Samuel Drive Elevation





View looking South on Prairie View Road