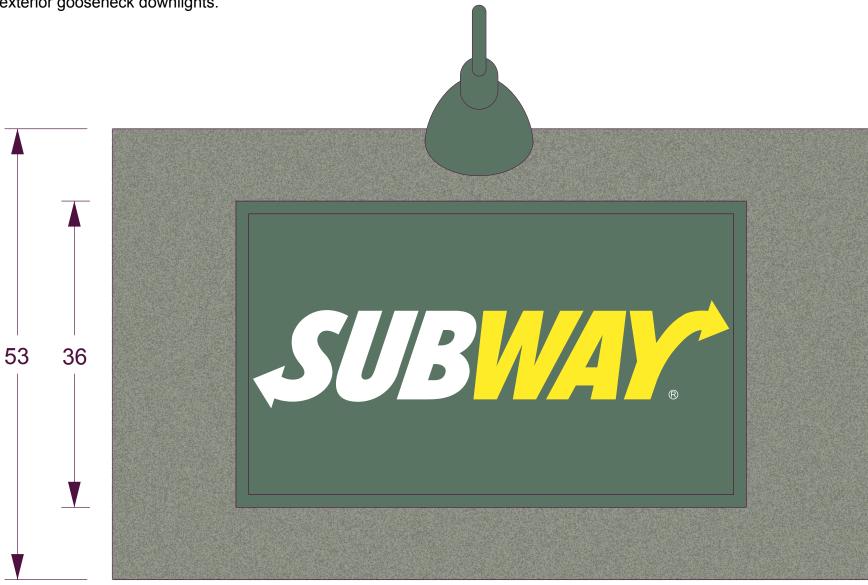

## **PANEL SIGN SPECIFICATIONS :**

**Scope of Work** : Move and install (2) panel signs onto sides of entryway. Add 2 exterior gooseneck downlights.

Signs at Night

## CHANNEL LETTER SIGN SPECIFICATIONS :

**Scope of Work** : Install (1) 5" deep illuminated raceway-mounted contour panel signs onto sides of entryway. Green background is opaque.

Outside dimensions of cabinet are 22 5/8 x 87.