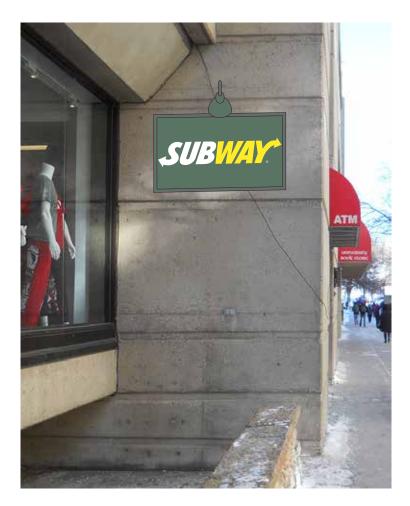

## **PANEL SIGN SPECIFICATIONS :**

**Scope of Work** : Move and install (2) panel signs onto sides of entryway. Add 2 exterior gooseneck downlights.

Signs at Night