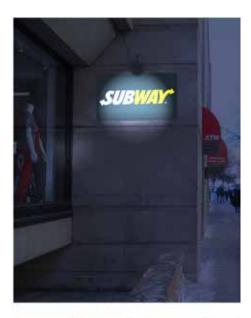

## **PANEL SIGN SPECIFICATIONS :**

**Scope of Work** : Move and install (2) panel signs onto sides of entryway. Add 2 exterior gooseneck downlights.

Signs at Night

Sign at Night