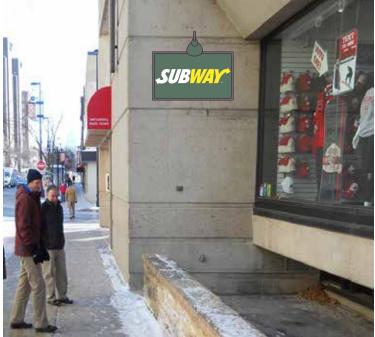

## **PANEL SIGN SPECIFICATIONS :**

**Scope of Work** : Move and install (2) panel signs onto sides of entryway. Add 2 exterior gooseneck downlights.

Signs at Night