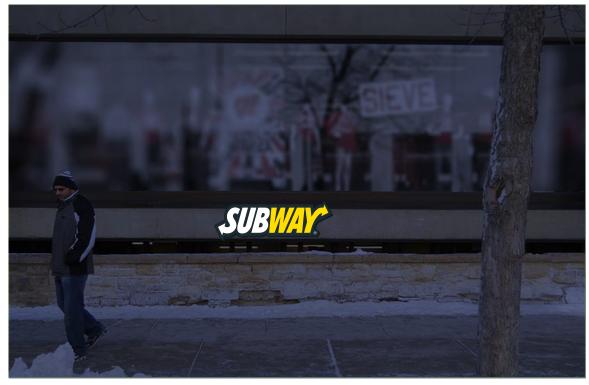

| a project.                                                                                                            |                                                            |        |

Date to be









## **PANEL SIGN SPECIFICATIONS :**

**Scope of Work** : Move and install (2) panel signs onto sides of entryway. Add 2 exterior gooseneck downlights.







Signs at Night









## CHANNEL LETTER SIGN SPECIFICATIONS :

**Scope of Work** : Install (1) 5" deep illuminated raceway-mounted contour panel signs onto sides of entryway. Green background is opaque.

Outside dimensions of cabinet are 22 5/8 x 87.







Sign at Night