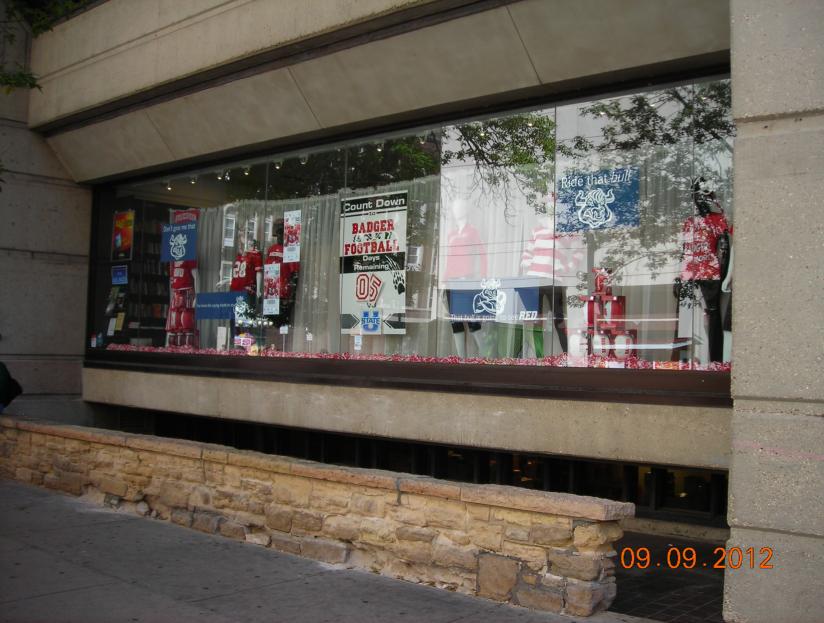

## **PANEL SIGN SPECIFICATIONS :**

**Scope of Work** : Move and install (2) panel signs onto sides of entryway. Add 2 exterior gooseneck downlights.

Signs at Night

## CHANNEL LETTER SIGN SPECIFICATIONS :

**Scope of Work** : Install (1) 5" deep illuminated raceway-mounted contour panel signs onto sides of entryway. Green background is opaque.

Outside dimensions of cabinet are 22 5/8 x 87.