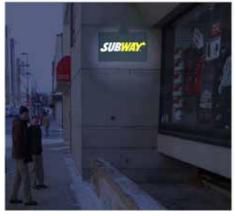

## **PANEL SIGN SPECIFICATIONS :**

**Scope of Work** : Move and install (2) panel signs onto sides of entryway. Add 2 exterior gooseneck downlights.

Signs at Night

Sign at Night