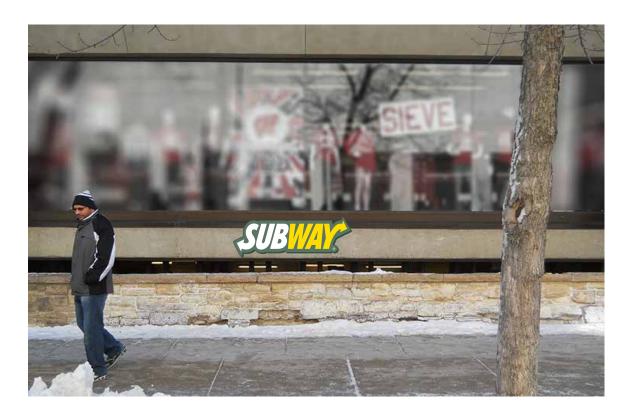

## CHANNEL LETTER SIGN SPECIFICATIONS :

**Scope of Work** : Install (1) 5" deep illuminated raceway-mounted contour panel signs onto sides of entryway. Green background is opaque.

Outside dimensions of cabinet are 22 5/8 x 87.