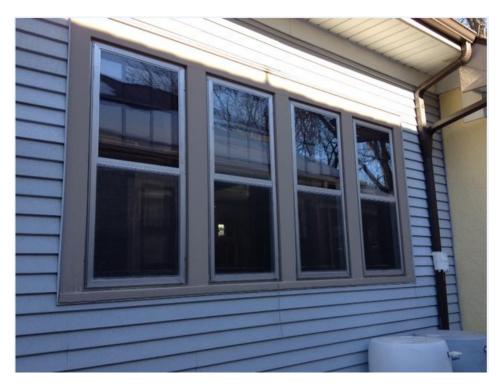

Now, the homeowners would like to improve the home's exterior appearance. A fair amount of work from the decades preceding the designation of the historic district needs to be undone to reveal the true charm and beauty of the bungalow. This project entails addressing the existing siding, soffits, trim and windows. The roof was replaced with Landmarks Commission approved architectural shingles as part of the 2008 remodel and is therefore not in the scope of this project.