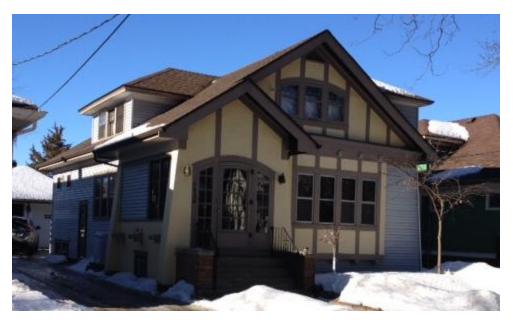

## Madison Landmarks Commission Application Narrative Description of the Project

Marquette Bungalows 1438 Rutledge Street

Now, the homeowners would like to improve the home's exterior appearance. A fair amount of work from the decades preceding the designation of the historic district needs to be undone to reveal the true charm and beauty of the bungalow. This project entails addressing the existing siding, soffits, trim and windows. The roof was replaced with Landmarks Commission approved architectural shingles as part of the 2008 remodel and is therefore not in the scope of this project.