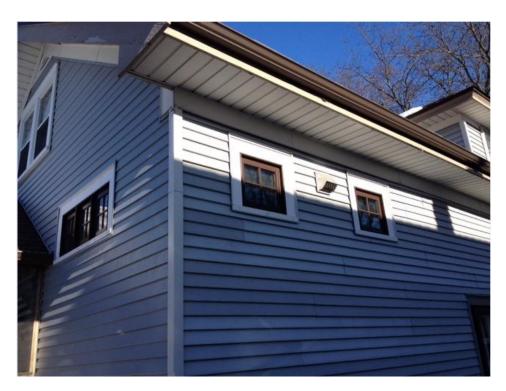

Now, the homeowners would like to improve the home's exterior appearance. A fair amount of work from the decades preceding the designation of the historic district needs to be undone to reveal the true charm and beauty of the bungalow. This project entails addressing the existing siding, soffits, trim and windows. The roof was replaced with Landmarks Commission approved architectural shingles as part of the 2008 remodel and is therefore not in the scope of this project.