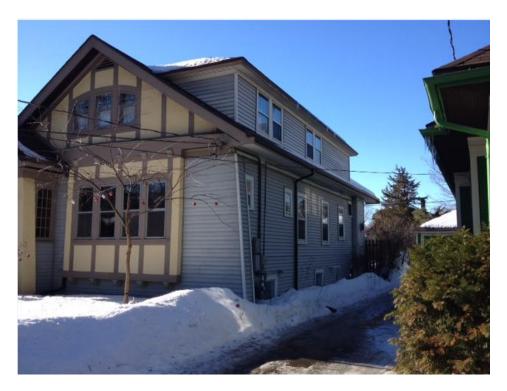

Now, the homeowners would like to improve the home's exterior appearance. A fair amount of work from the decades preceding the designation of the historic district needs to be undone to reveal the true charm and beauty of the bungalow. This project entails addressing the existing siding, soffits, trim and windows. The roof was replaced with Landmarks Commission approved architectural shingles as part of the 2008 remodel and is therefore not in the scope of this project.