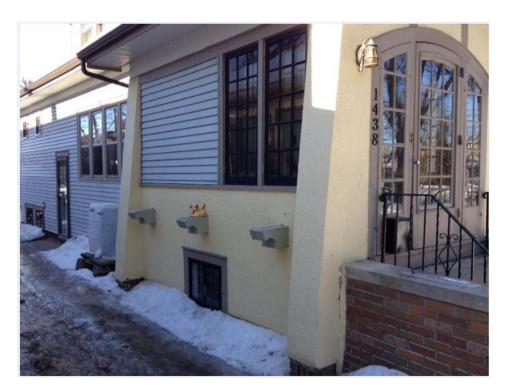

## Madison Landmarks Commission Application Narrative Description of the Project

Marquette Bungalows 1438 Rutledge Street

Now, the homeowners would like to improve the home's exterior appearance. A fair amount of work from the decades preceding the designation of the historic district needs to be undone to reveal the true charm and beauty of the bungalow. This project entails addressing the existing siding, soffits, trim and windows. The roof was replaced with Landmarks Commission approved architectural shingles as part of the 2008 remodel and is therefore not in the scope of this project.