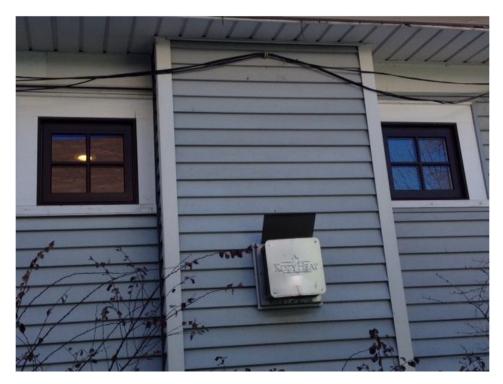

Now, the homeowners would like to improve the home's exterior appearance. A fair amount of work from the decades preceding the designation of the historic district needs to be undone to reveal the true charm and beauty of the bungalow. This project entails addressing the existing siding, soffits, trim and windows. The roof was replaced with Landmarks Commission approved architectural shingles as part of the 2008 remodel and is therefore not in the scope of this project.