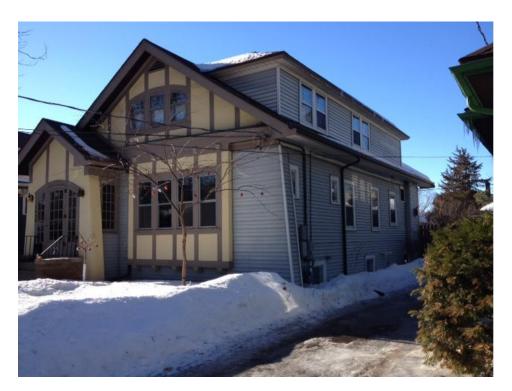

## Madison Landmarks Commission Application Narrative Description of the Project

Marquette Bungalows 1438 Rutledge Street

Now, the homeowners would like to improve the home's exterior appearance. A fair amount of work from the decades preceding the designation of the historic district needs to be undone to reveal the true charm and beauty of the bungalow. This project entails addressing the existing siding, soffits, trim and windows. The roof was replaced with Landmarks Commission approved architectural shingles as part of the 2008 remodel and is therefore not in the scope of this project.