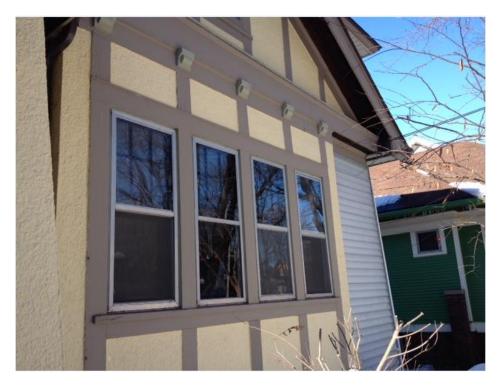

Now, the homeowners would like to improve the home's exterior appearance. A fair amount of work from the decades preceding the designation of the historic district needs to be undone to reveal the true charm and beauty of the bungalow. This project entails addressing the existing siding, soffits, trim and windows. The roof was replaced with Landmarks Commission approved architectural shingles as part of the 2008 remodel and is therefore not in the scope of this project.