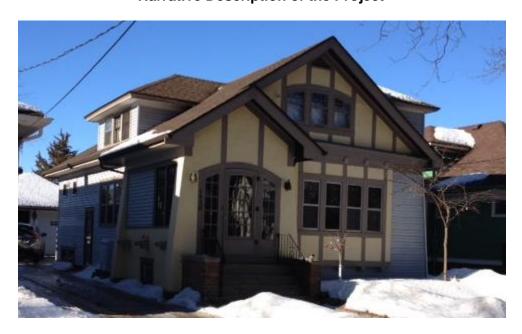

## Madison Landmarks Commission Application Narrative Description of the Project

Marquette Bungalows 1438 Rutledge Street

Now, the homeowners would like to improve the home's exterior appearance. A fair amount of work from the decades preceding the designation of the historic district needs to be undone to reveal the true charm and beauty of the bungalow. This project entails addressing the existing siding, soffits, trim and windows. The roof was replaced with Landmarks Commission approved architectural shingles as part of the 2008 remodel and is therefore not in the scope of this project.