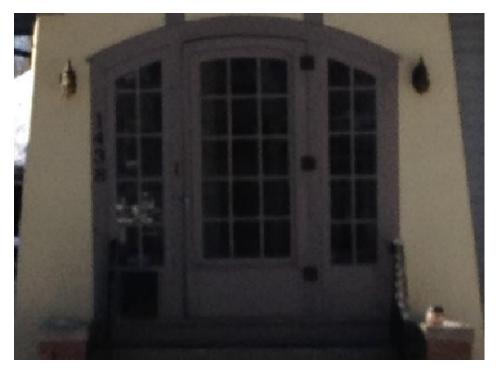

Now, the homeowners would like to improve the home's exterior appearance. A fair amount of work from the decades preceding the designation of the historic district needs to be undone to reveal the true charm and beauty of the bungalow. This project entails addressing the existing siding, soffits, trim and windows. The roof was replaced with Landmarks Commission approved architectural shingles as part of the 2008 remodel and is therefore not in the scope of this project.