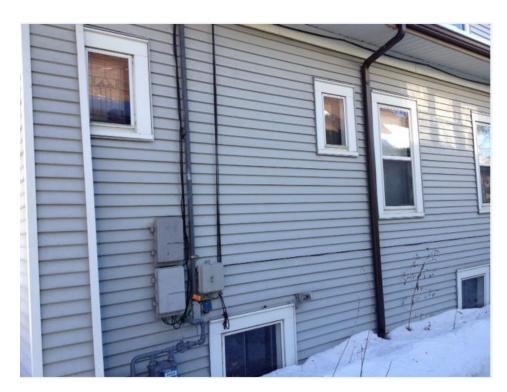

Now, the homeowners would like to improve the home's exterior appearance. A fair amount of work from the decades preceding the designation of the historic district needs to be undone to reveal the true charm and beauty of the bungalow. This project entails addressing the existing siding, soffits, trim and windows. The roof was replaced with Landmarks Commission approved architectural shingles as part of the 2008 remodel and is therefore not in the scope of this project.