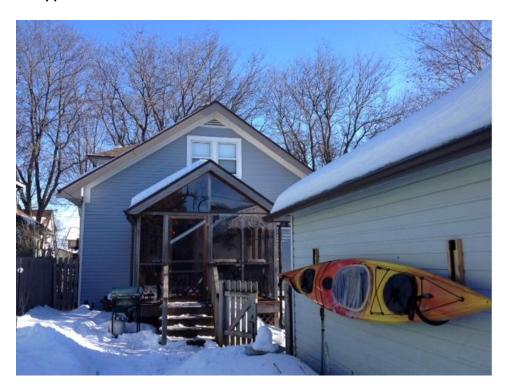

Now, the homeowners would like to improve the home's exterior appearance. A fair amount of work from the decades preceding the designation of the historic district needs to be undone to reveal the true charm and beauty of the bungalow. This project entails addressing the existing siding, soffits, trim and windows. The roof was replaced with Landmarks Commission approved architectural shingles as part of the 2008 remodel and is therefore not in the scope of this project.