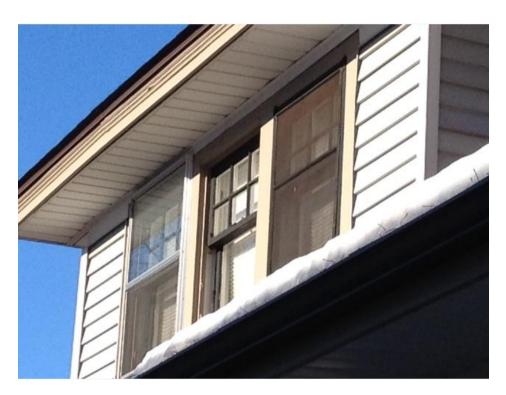

Now, the homeowners would like to improve the home's exterior appearance. A fair amount of work from the decades preceding the designation of the historic district needs to be undone to reveal the true charm and beauty of the bungalow. This project entails addressing the existing siding, soffits, trim and windows. The roof was replaced with Landmarks Commission approved architectural shingles as part of the 2008 remodel and is therefore not in the scope of this project.