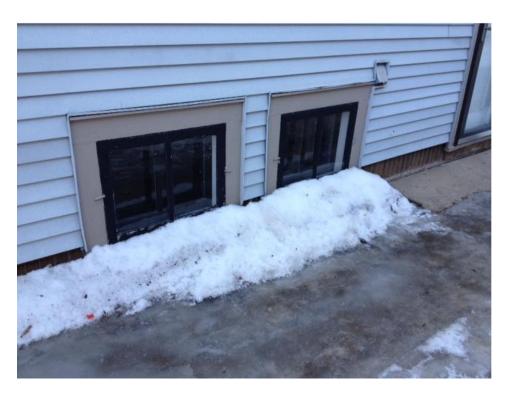

Now, the homeowners would like to improve the home's exterior appearance. A fair amount of work from the decades preceding the designation of the historic district needs to be undone to reveal the true charm and beauty of the bungalow. This project entails addressing the existing siding, soffits, trim and windows. The roof was replaced with Landmarks Commission approved architectural shingles as part of the 2008 remodel and is therefore not in the scope of this project.