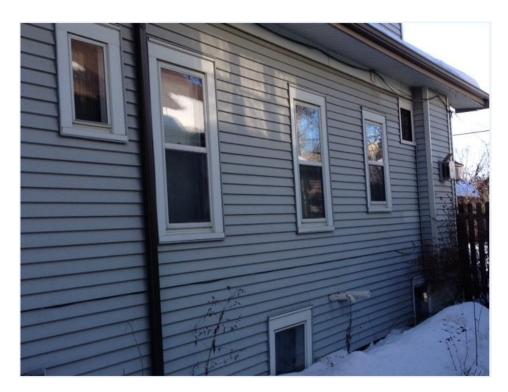

Now, the homeowners would like to improve the home's exterior appearance. A fair amount of work from the decades preceding the designation of the historic district needs to be undone to reveal the true charm and beauty of the bungalow. This project entails addressing the existing siding, soffits, trim and windows. The roof was replaced with Landmarks Commission approved architectural shingles as part of the 2008 remodel and is therefore not in the scope of this project.