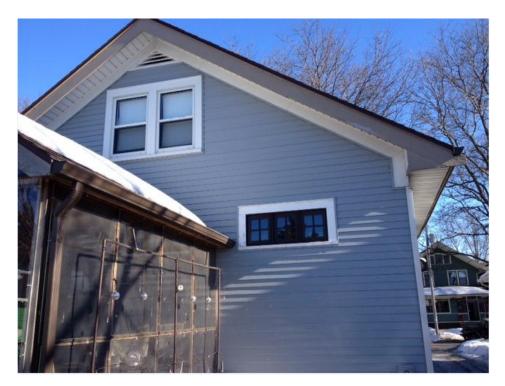

Now, the homeowners would like to improve the home's exterior appearance. A fair amount of work from the decades preceding the designation of the historic district needs to be undone to reveal the true charm and beauty of the bungalow. This project entails addressing the existing siding, soffits, trim and windows. The roof was replaced with Landmarks Commission approved architectural shingles as part of the 2008 remodel and is therefore not in the scope of this project.