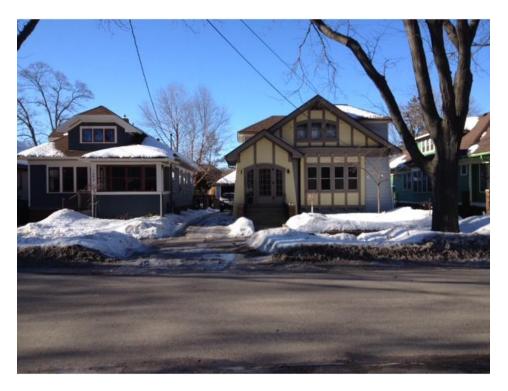

## Madison Landmarks Commission Application Narrative Description of the Project

Marquette Bungalows 1438 Rutledge Street

Now, the homeowners would like to improve the home's exterior appearance. A fair amount of work from the decades preceding the designation of the historic district needs to be undone to reveal the true charm and beauty of the bungalow. This project entails addressing the existing siding, soffits, trim and windows. The roof was replaced with Landmarks Commission approved architectural shingles as part of the 2008 remodel and is therefore not in the scope of this project.