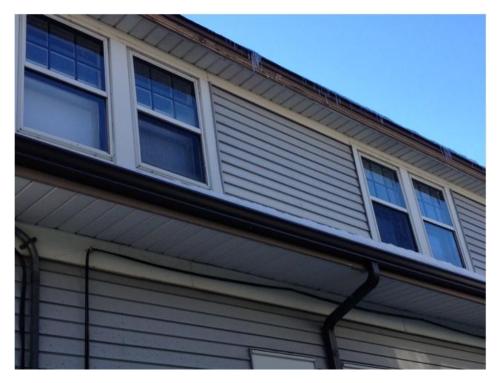

Now, the homeowners would like to improve the home's exterior appearance. A fair amount of work from the decades preceding the designation of the historic district needs to be undone to reveal the true charm and beauty of the bungalow. This project entails addressing the existing siding, soffits, trim and windows. The roof was replaced with Landmarks Commission approved architectural shingles as part of the 2008 remodel and is therefore not in the scope of this project.