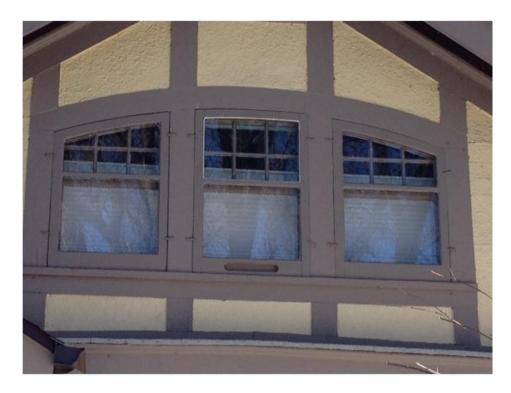

Now, the homeowners would like to improve the home's exterior appearance. A fair amount of work from the decades preceding the designation of the historic district needs to be undone to reveal the true charm and beauty of the bungalow. This project entails addressing the existing siding, soffits, trim and windows. The roof was replaced with Landmarks Commission approved architectural shingles as part of the 2008 remodel and is therefore not in the scope of this project.