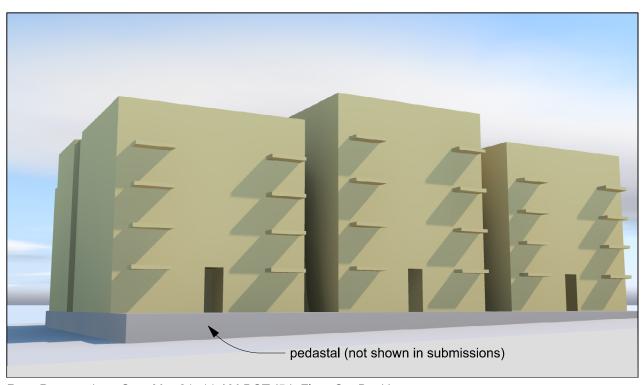

Rear Perspective - Sun: Mar 21, 11 AM DST (5th Floor Set Back)

|         | average volum | ne in VRA = 50, | 241 cf                |             |          |                        |
|---------|---------------|-----------------|-----------------------|-------------|----------|------------------------|
|         |               |                 | Pedastal<br>Avg Depth |             |          | Multiplier<br>Compared |
| Address | Volume cf     | Pedastal sf     | (ft.)                 | Pedastal cf | Total cf | to VRA                 |
| 121     | 250,390       | 6,292           | 1.333                 | 8,389       | 258,779  | 5.15                   |
| 123     | 285,780       | 6,877           | 2.917                 | 20,058      | 305,838  | 6.09                   |
| 127     | 245,720       | 6,292           | 4.646                 | 29,232      | 274,952  | 5.47                   |
| Total   | 781,890       | 19,461          |                       | 57,679      | 839,569  | 16.71                  |