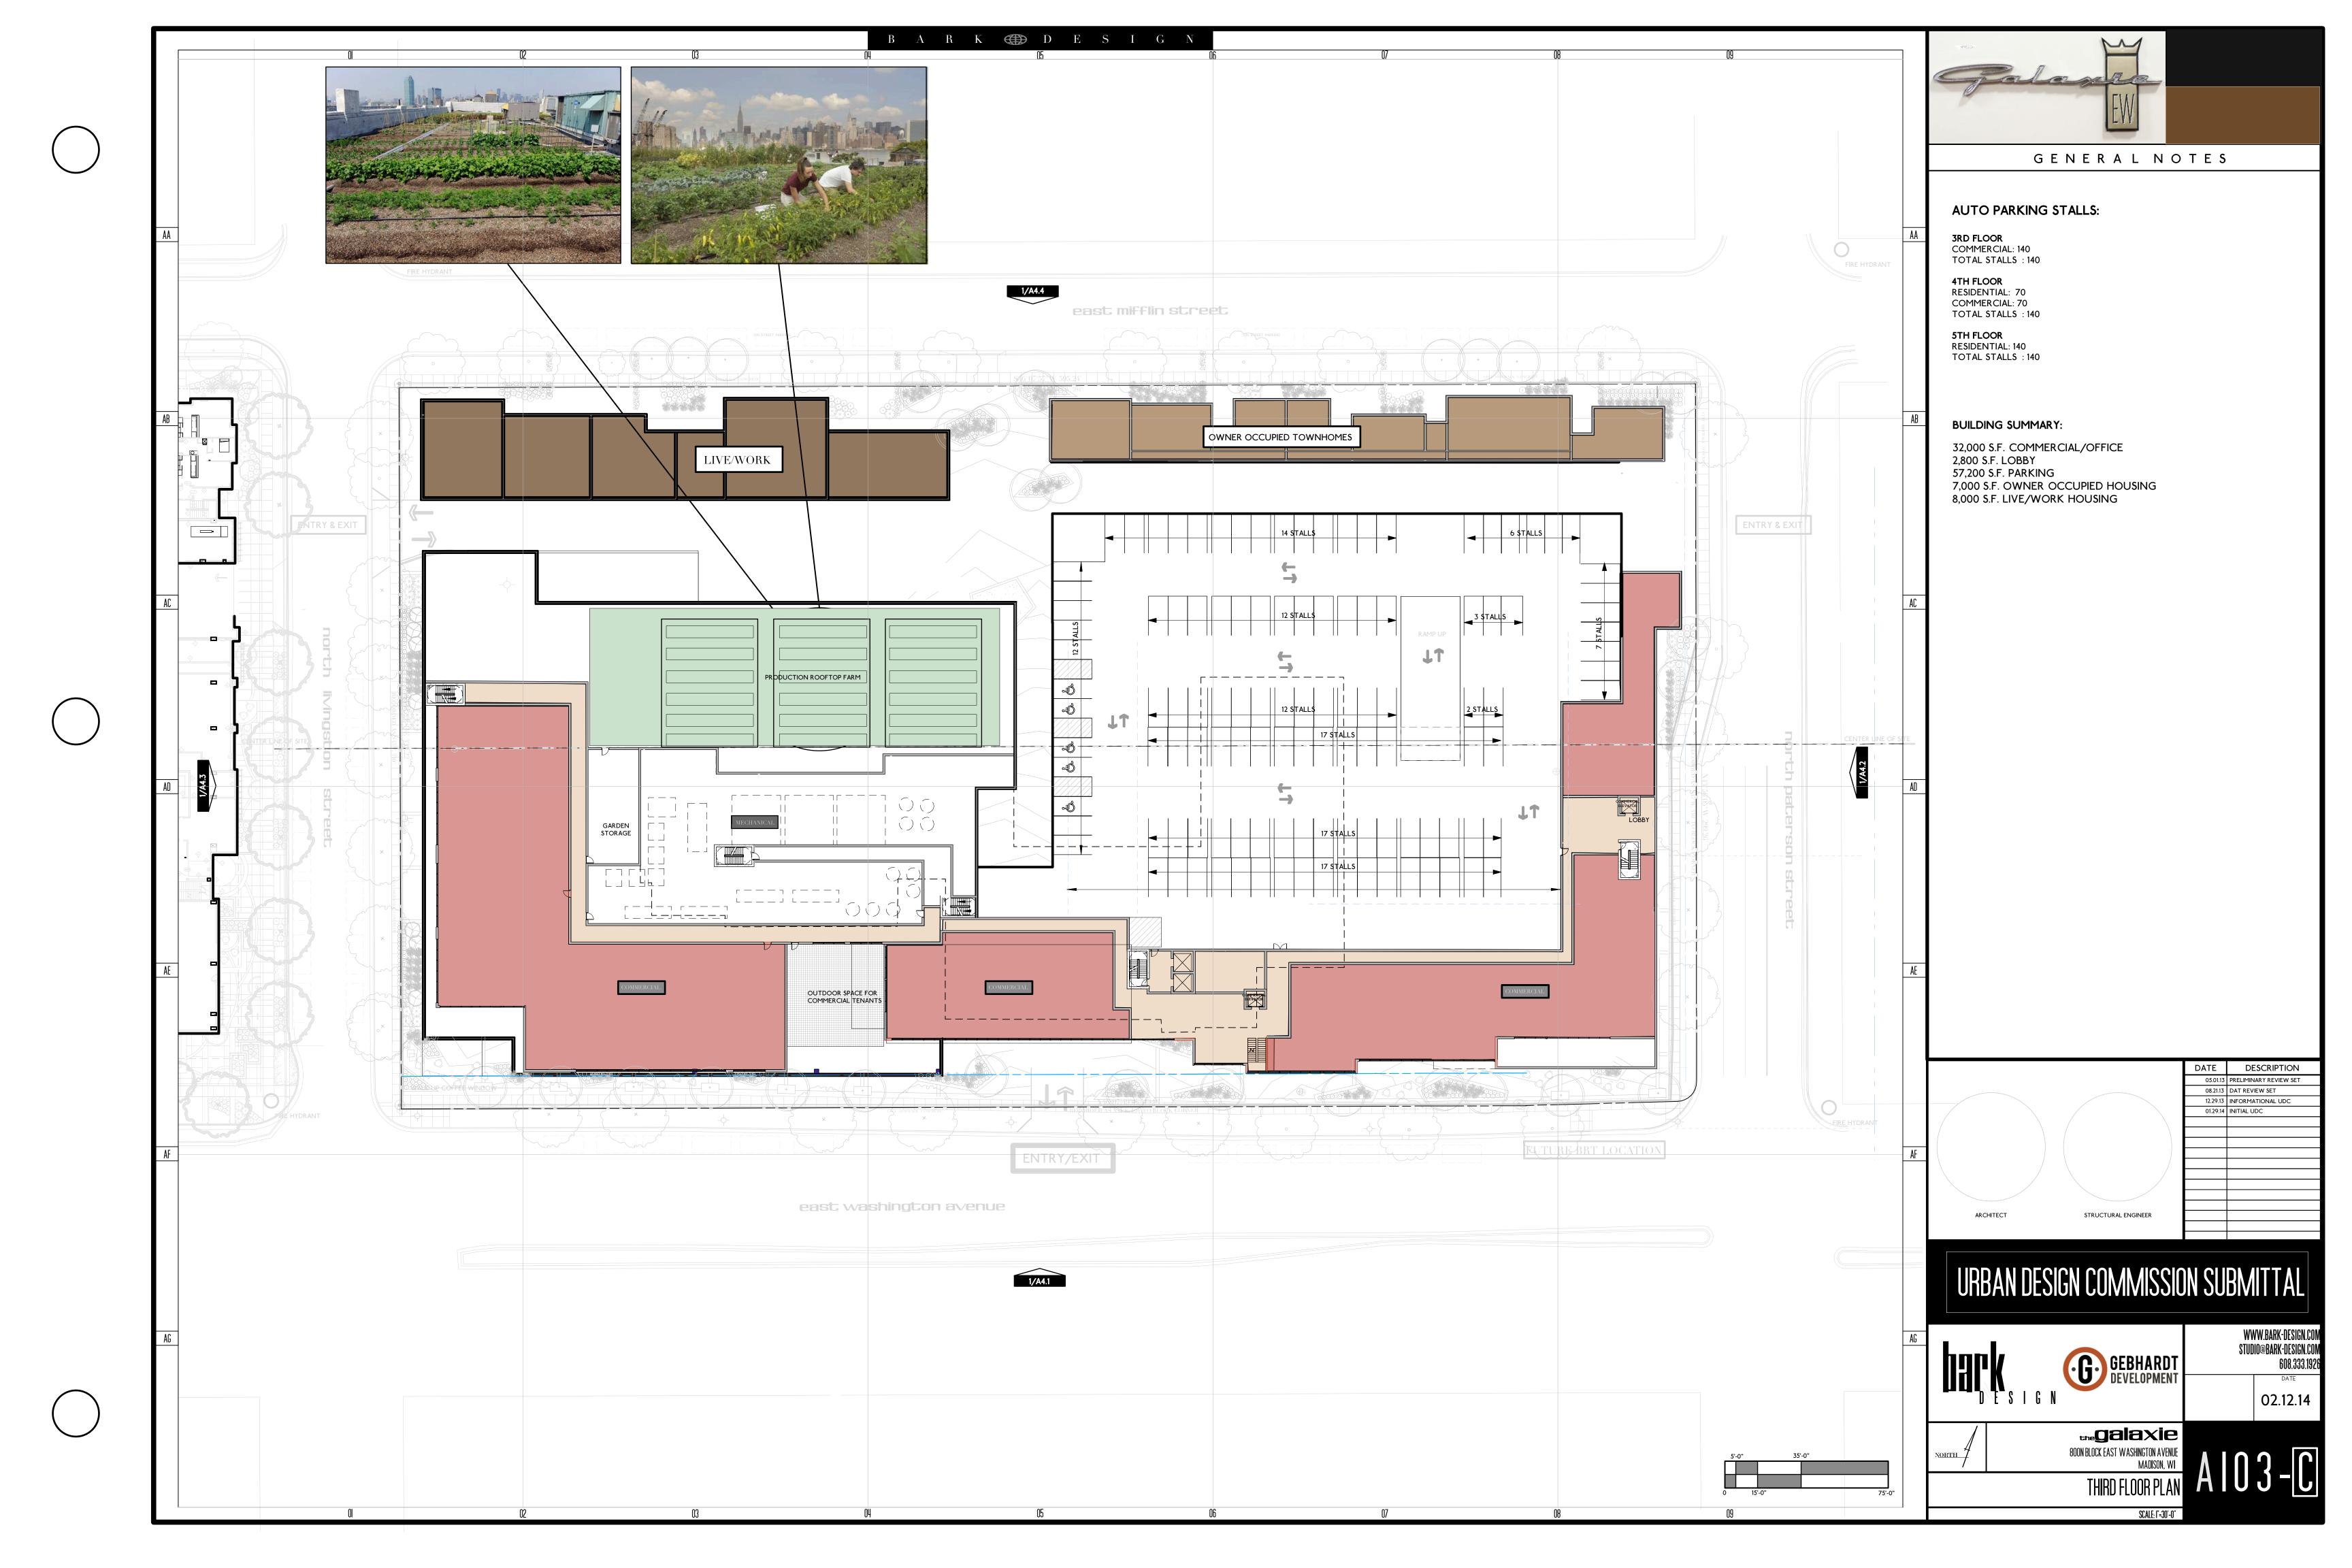

C-Z100 BUILDING SETBACK ANALYSIS C-Z200 CONDITIONAL USE REQUESTS

F100 FIRE ACCESS PLAN

A101-C FIRST FLOOR/SITE PLAN A102-C SECOND FLOOR PLAN A103-C THIRD FLOOR PLAN A104-R FOURTH-TENTH TOWER PLAN A111-R ELEVENTH TOWER PLAN A114-R FOURTEENTH TOWER PLAN

APPROX. 22,000 S.F.

**BREAKDOWN BY COMPONENT:** 

4TH FLOOR (PARKING LEVEL):

4TH FLOOR (RESIDENTIAL UNITS): 23,900 GSF (4) EFFICIENCIES (9) 1 BEDROOM (6) 2 BEDROOM

6TH FLOOR (RESIDENTIAL UNITS): 23,900 GSF (4) EFFICIENCIES (9) 1 BEDROOM (6) 2 BEDROOM (2) 3 BEDROOM

27,500 S.F. COMMERCIAL/OFFICE 57.200 S.F. PARKING 7,000 S.F. OWNER OCCUPIED HOUSING 8,000 S.F. LIVE/WORK HOUSING

31,000 S.F. COMMERCIAL/RETAIL 2,800 S.F. LOBBIES, CIRCULATION 57,200 S.F. PARKING, MECH., STORAGE 6,100 S.F. OWNER OCCUPIED HOUSING 7,225 S.F. LIVE/WORK HOUSING

1ST FLOOR: DEDICATED GROCERY: 116 COMMERCIAL: 37 TOTAL STALLS: 153

> 2ND FLOOR: DEDICATED GROCERY: 80 COMMERCIAL: 67 TOTAL STALLS: 147

**3RD FLOOR** COMMERCIAL: 143 TOTAL STALLS: 143

4TH FLOOR **RESIDENTIAL: 61** COMMERCIAL: 32 TOTAL STALLS: 143