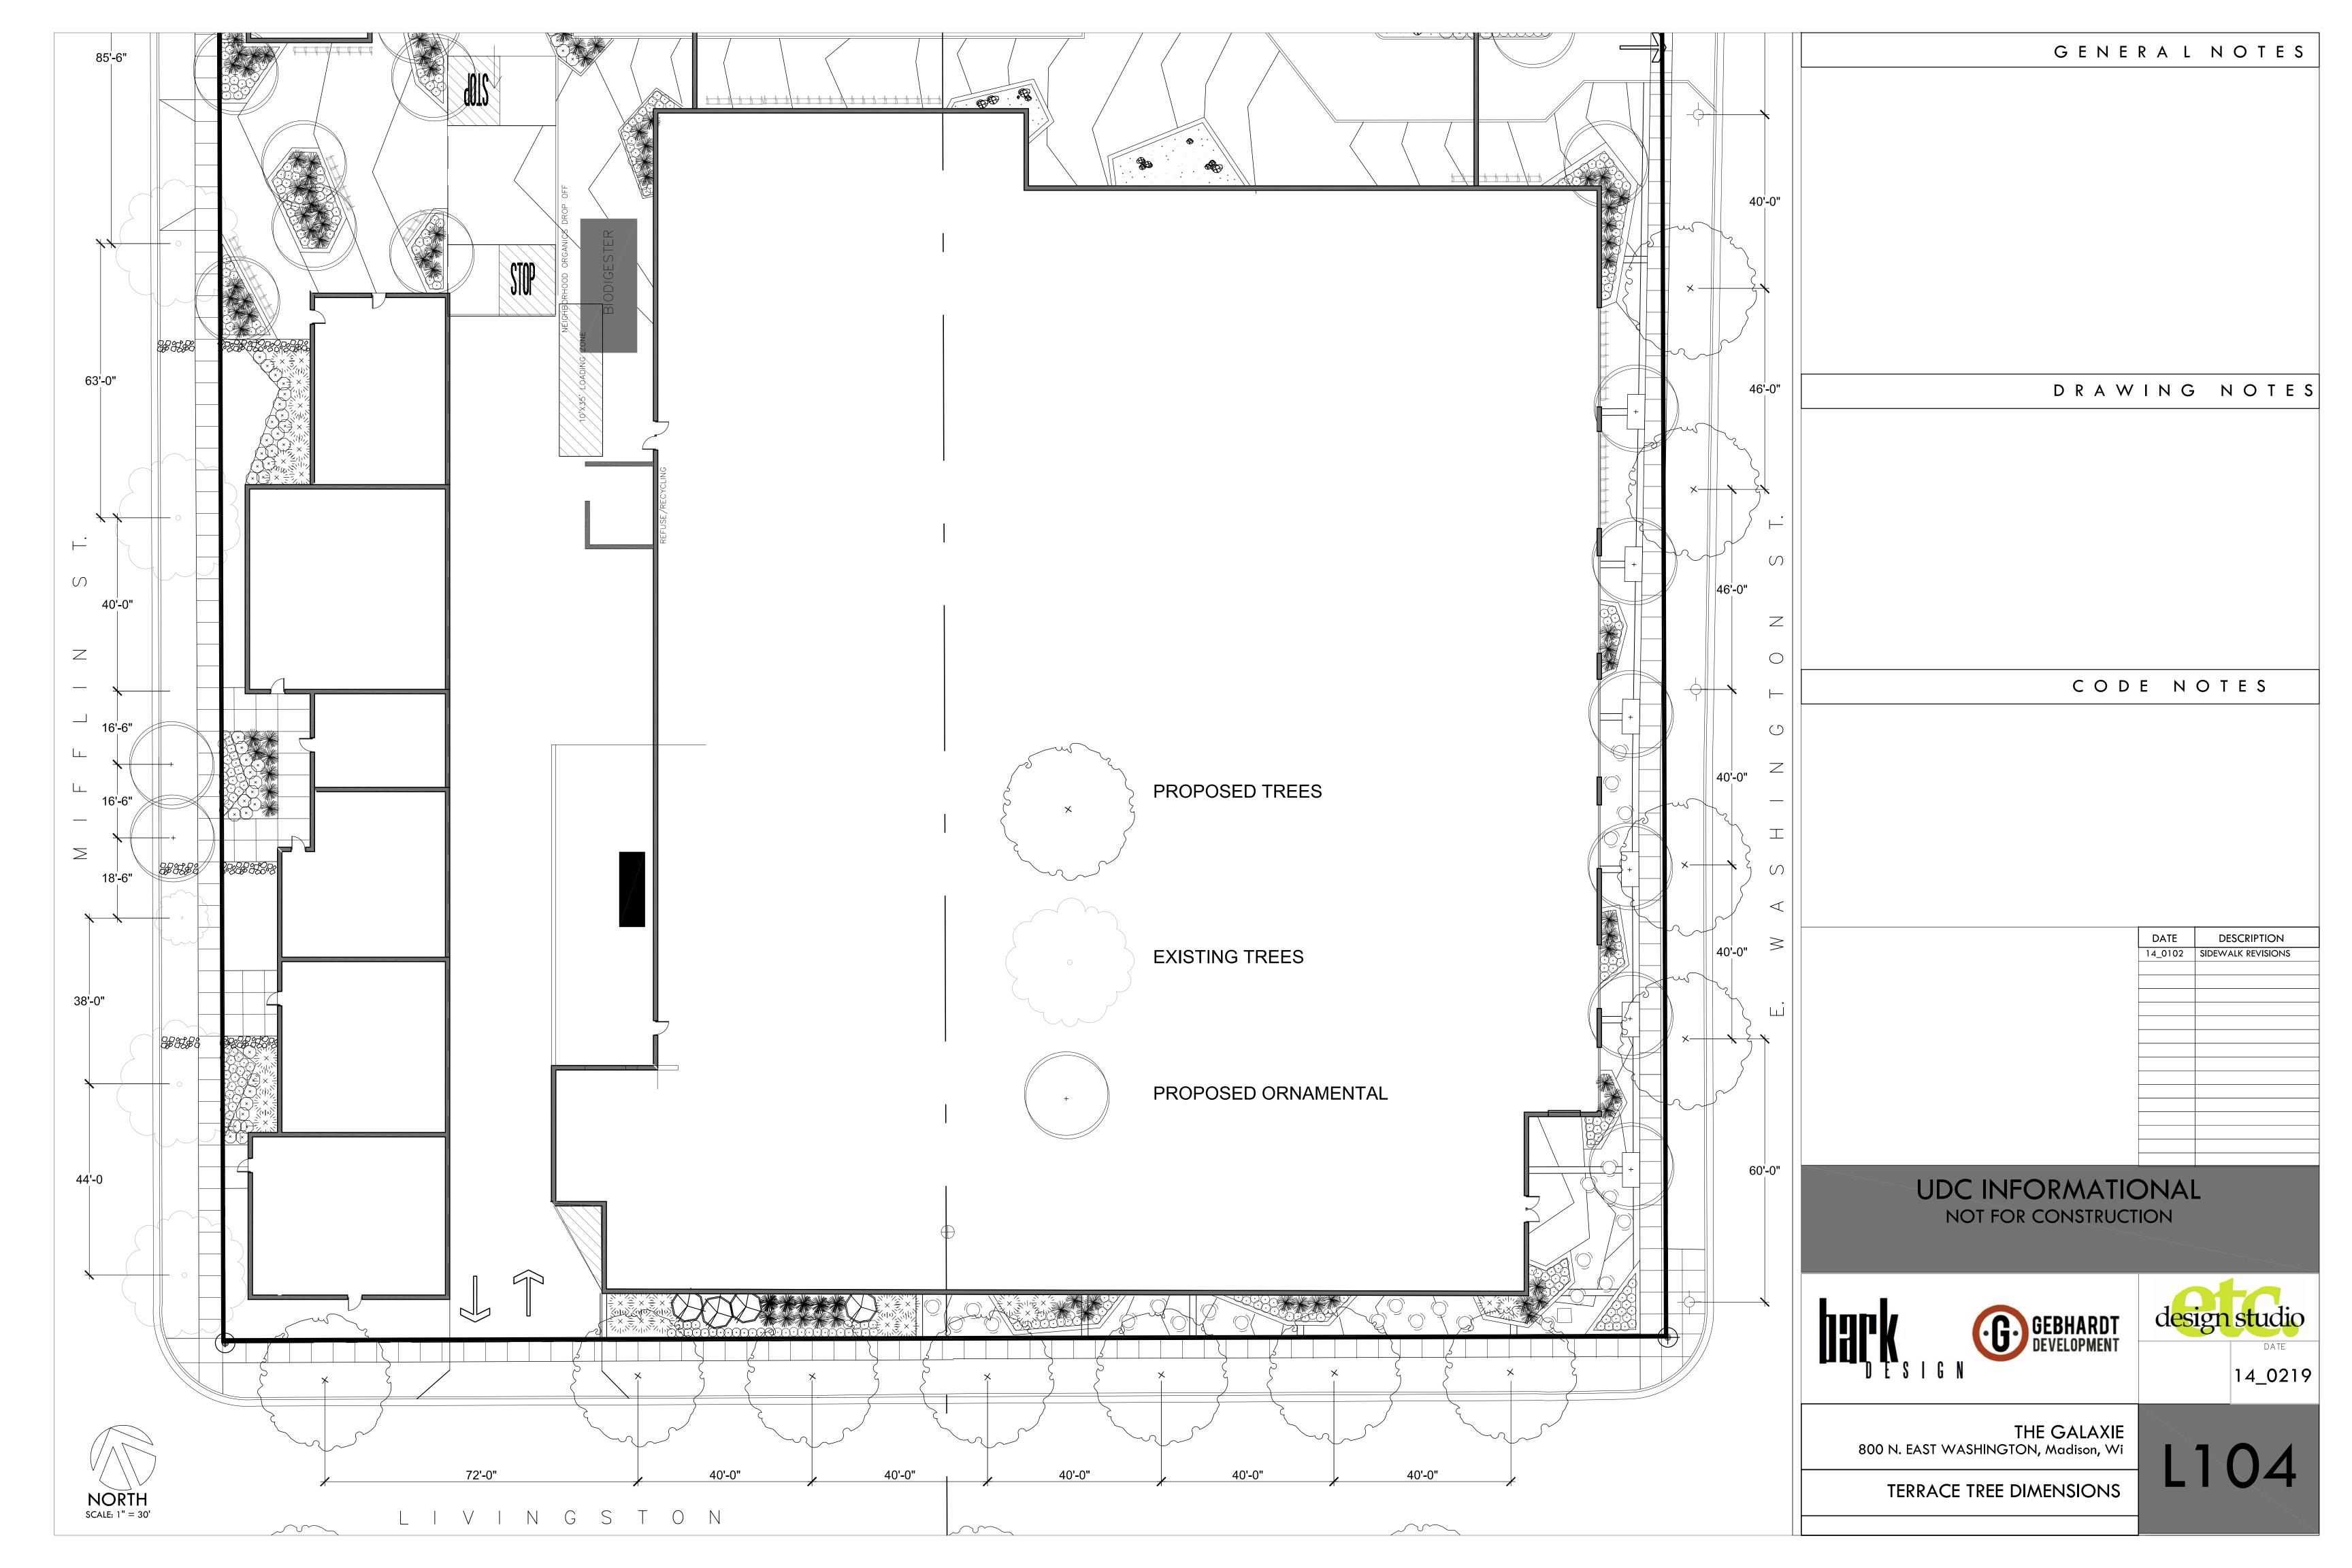

ALTA SURVEY

C100 EXISTING CONDITIONS C101 DEMOLITION PLAN C102 CIVIL SITE PLAN C200 GRADING C300 UTILITY PLAN

L100 STREETSCAPE AND LANDSCAPE PLAN L101 PLANTING PLAN L102 PLANTING PLAN L103 TERRACE TREE LOCATION PLAN L104 TERRACE TREE LOCATION PLAN L200 LANDSCAPE DETAILS L201 SITE AMENITIES

### ASSOCIATES, EFOREST, WI 53532 (60 PAULSON

Viburnum x juddii

NTS

TREE GRATE PLANTING DETAIL

Juddii Viburnum

5 gal.

pot

GENERAL NOTES DRAWING NOTES CODE NOTES DATE DESCRIPTION UDC INFORMATIONAL NOT FOR CONSTRUCTION