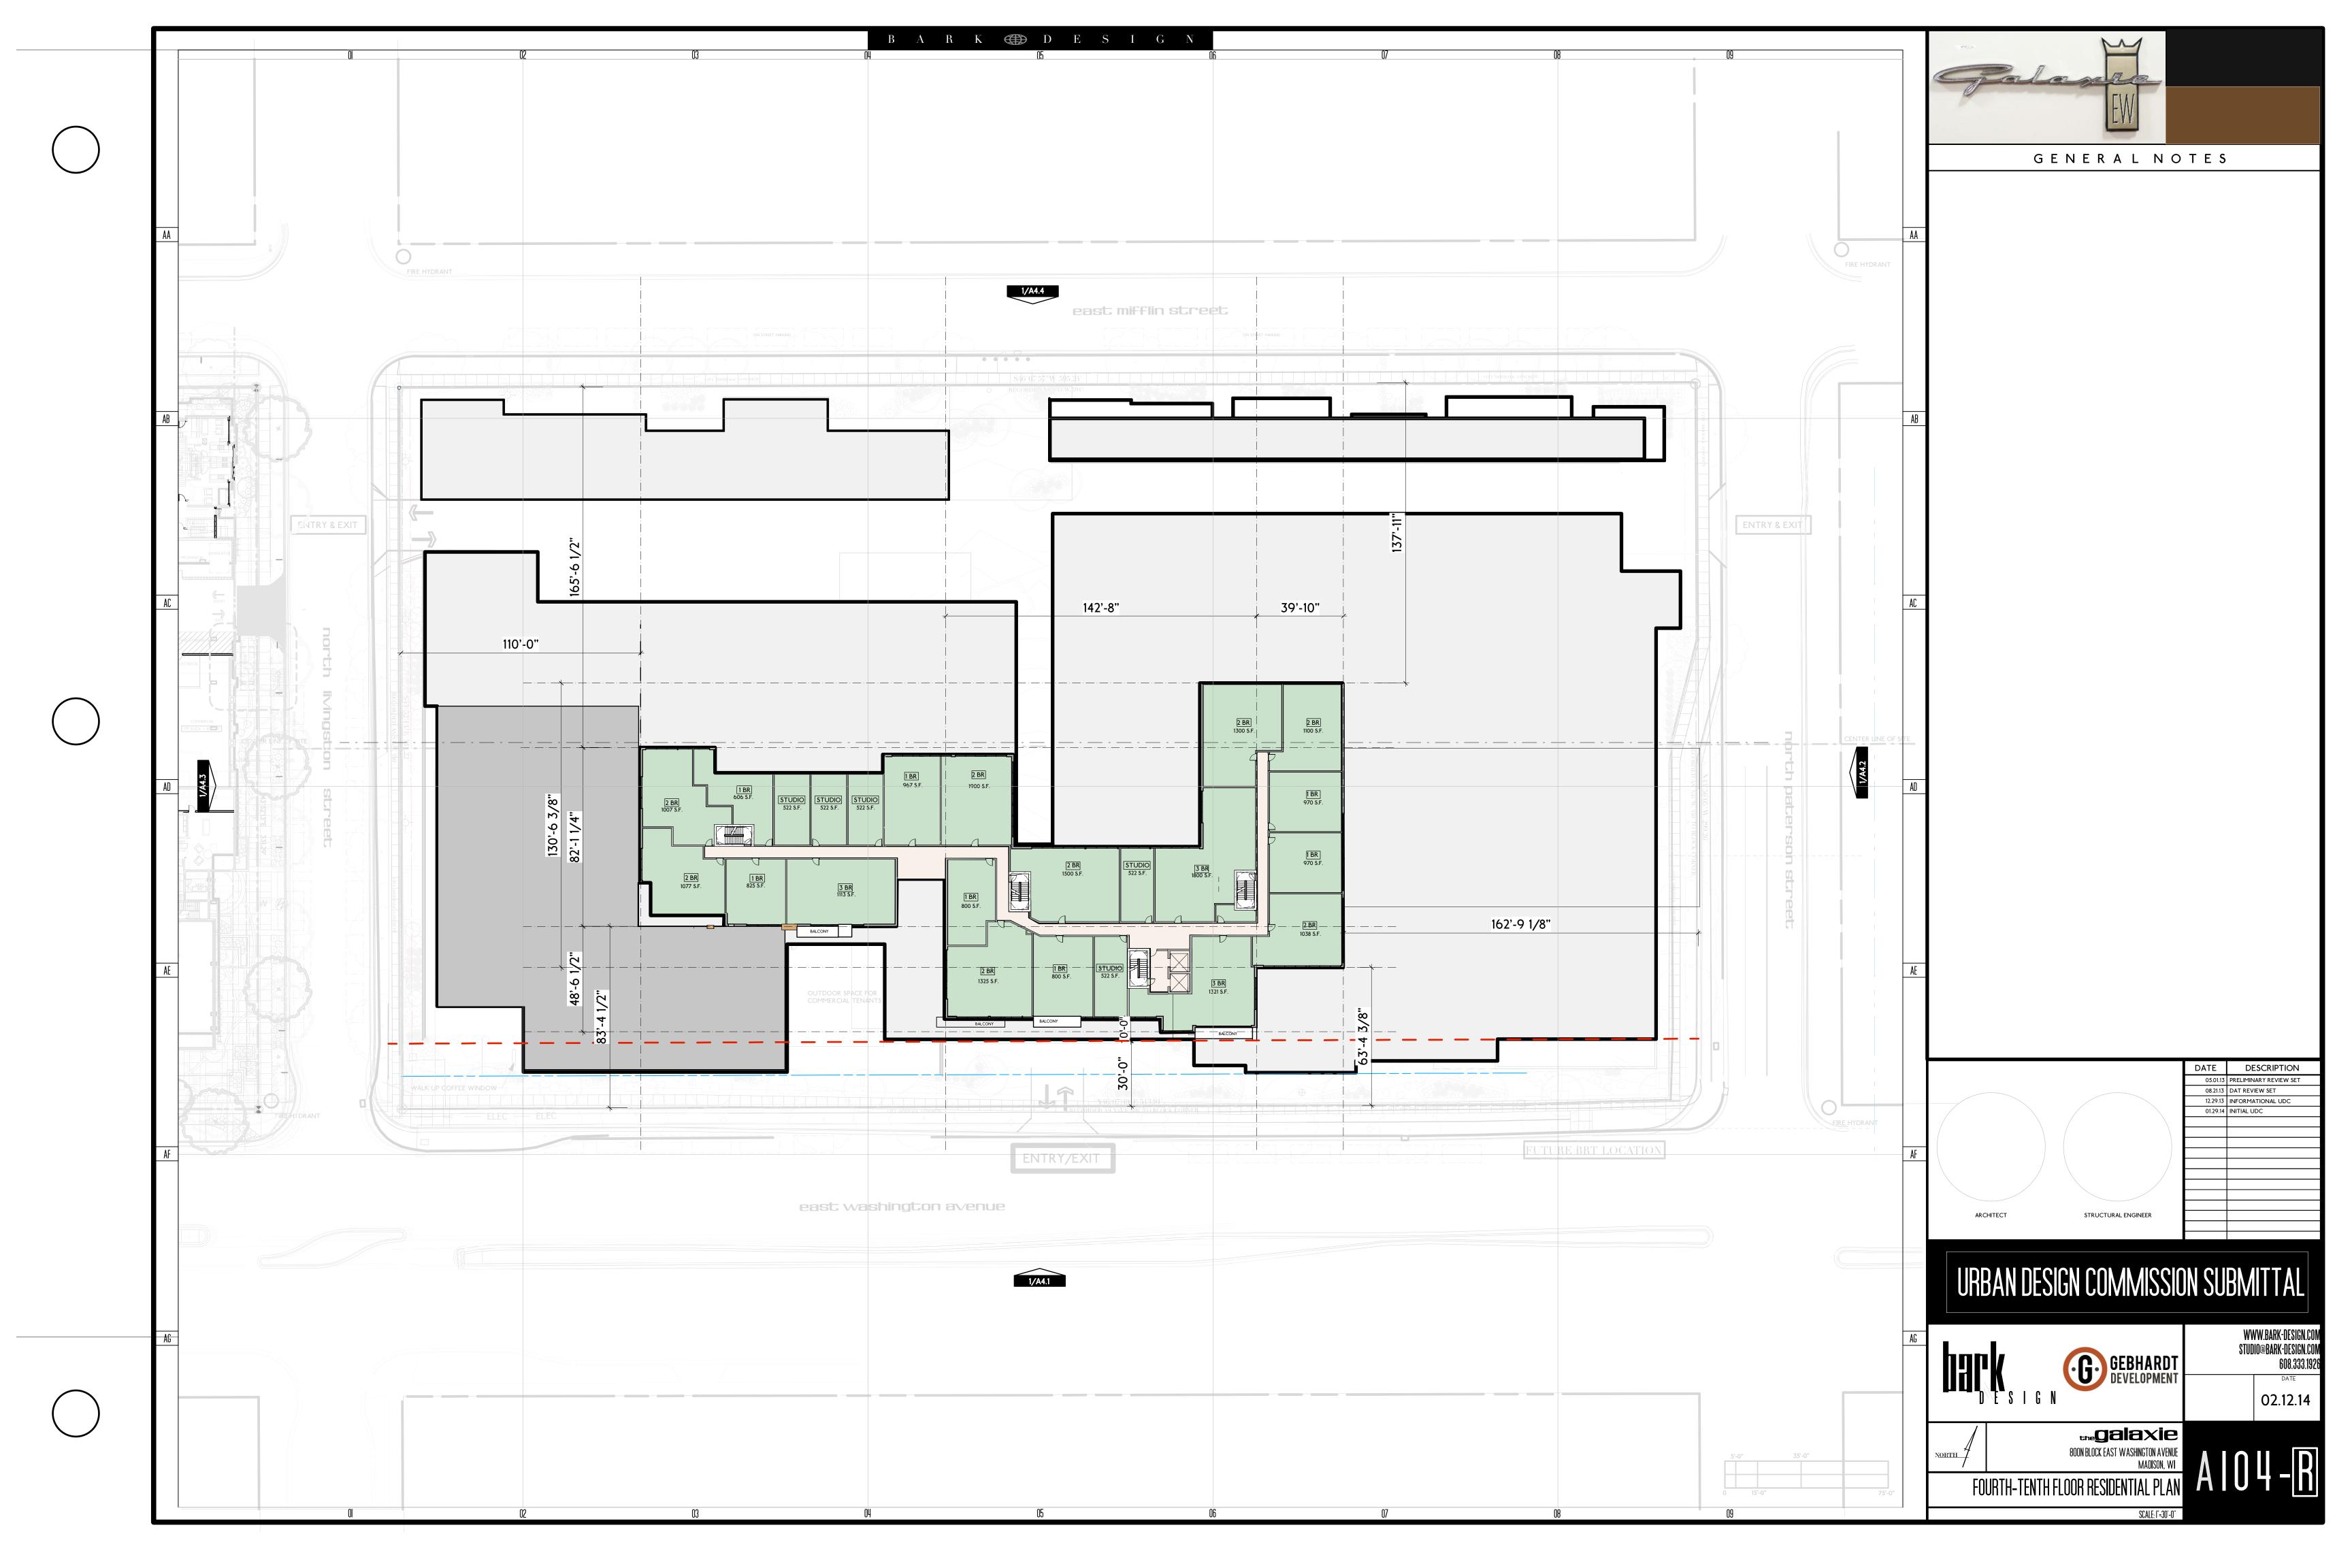

C-Z100 BUILDING SETBACK ANALYSIS C-Z200 CONDITIONAL USE REQUESTS

F100 FIRE ACCESS PLAN

A101-C FIRST FLOOR/SITE PLAN A102-C SECOND FLOOR PLAN A103-C THIRD FLOOR PLAN A104-R FOURTH-TENTH TOWER PLAN A111-R ELEVENTH TOWER PLAN A114-R FOURTEENTH TOWER PLAN

5TH FLOOR (4) EFFICIENCIES (9) 1 BEDROOM (6) 2 BEDROOM

(RESIDENTIAL UNITS): 23,900 GSF (4) EFFICIENCIES (9) 1 BEDROOM (6) 2 BEDROOM

REQUIRED: 333x20 S.F. = 6660 S.F.; 25% AT GRADE = 1665 S.F.

138,800 GSF

9TH FLOOR

(RESIDENTIAL UNITS): 23,900 GSF

(RESIDENTIAL UNITS): 23,900 GSF

(RESIDENTIAL UNITS): 23,900 GSF

(RESIDENTIAL UNITS): 13,100 GSF

(RESIDENTIAL UNITS): 13,100 GSF

(RESIDENTIAL UNITS): 10,452 GSF

(RESIDENTIAL UNITS): 10,452 GSF

APPROX. 22,000 S.F.

**BREAKDOWN BY COMPONENT:** 

4TH FLOOR (PARKING LEVEL):

4TH FLOOR (RESIDENTIAL UNITS): 23,900 GSF (4) EFFICIENCIES (9) 1 BEDROOM (6) 2 BEDROOM

6TH FLOOR (RESIDENTIAL UNITS): 23,900 GSF (4) EFFICIENCIES (9) 1 BEDROOM (6) 2 BEDROOM (2) 3 BEDROOM

57,200 GSF 57,200 GSF PARKING, MECH., AND STORAGE (PARKING LEVEL): 57,200 GSF 57,200 GSF PARKING, MECH., AND STORAGE

(2) 3 BEDROOM

(RESIDENTIAL UNITS): 23,900 GSF (2) 3 BEDROOM

7TH FLOOR (2) 3 BEDROOM UNIT BREAKDOWN (Tower):

|                 | 4th FLOOR | 5th FLOOR | 6th FLOOR | 7th FLOOR | 8th FLOOR | 9th FLOOR | 10th FLOOR | 11th FLOOR | 12th FLOOR | 13th FLOOR | 14th FLOOR | TOTAL<br>UNITS | TOTAL<br>BEDROOMS |
|-----------------|-----------|-----------|-----------|-----------|-----------|-----------|------------|------------|------------|------------|------------|----------------|-------------------|
| STUDIO:         | 4         | 4         | 4         | 4         | 4         | 4         | 4          | 4          |            |            |            | 32             | 51                |
| 1 BR/1 BATH:    | 9         | 9         | 9         | 9         | 9         | 9         | 9          | 9          | 5          | 5          | 5          | 87             | 87                |
| 2 BR/1 BATH:    | 3         | 3         | 3         | 3         | 3         | 3         | 3          | 3          | 1          | 1          | 1          | 27             | 54                |
| 2 BR/2 BATH:    | 3         | 3         | 3         | 3         | 3         | 3         | 3          | 3          | 3          | 3          | 3          | 33             | 66                |
| BR/2 BATH:      | 2         | 2         | 2         | 2         | 2         | 2         | 2          | 2          | 3          | 3          | 3          | 25             | 75                |
| UNITS PER FLOOR | 21        | 21        | 21        | 21        | 21        | 21        | 21         | 21         | 12         | 12         | 12         | 204            | 333               |
|                 |           |           |           |           |           |           |            |            |            |            |            |                |                   |
|                 |           |           |           |           |           |           |            |            |            |            |            |                |                   |