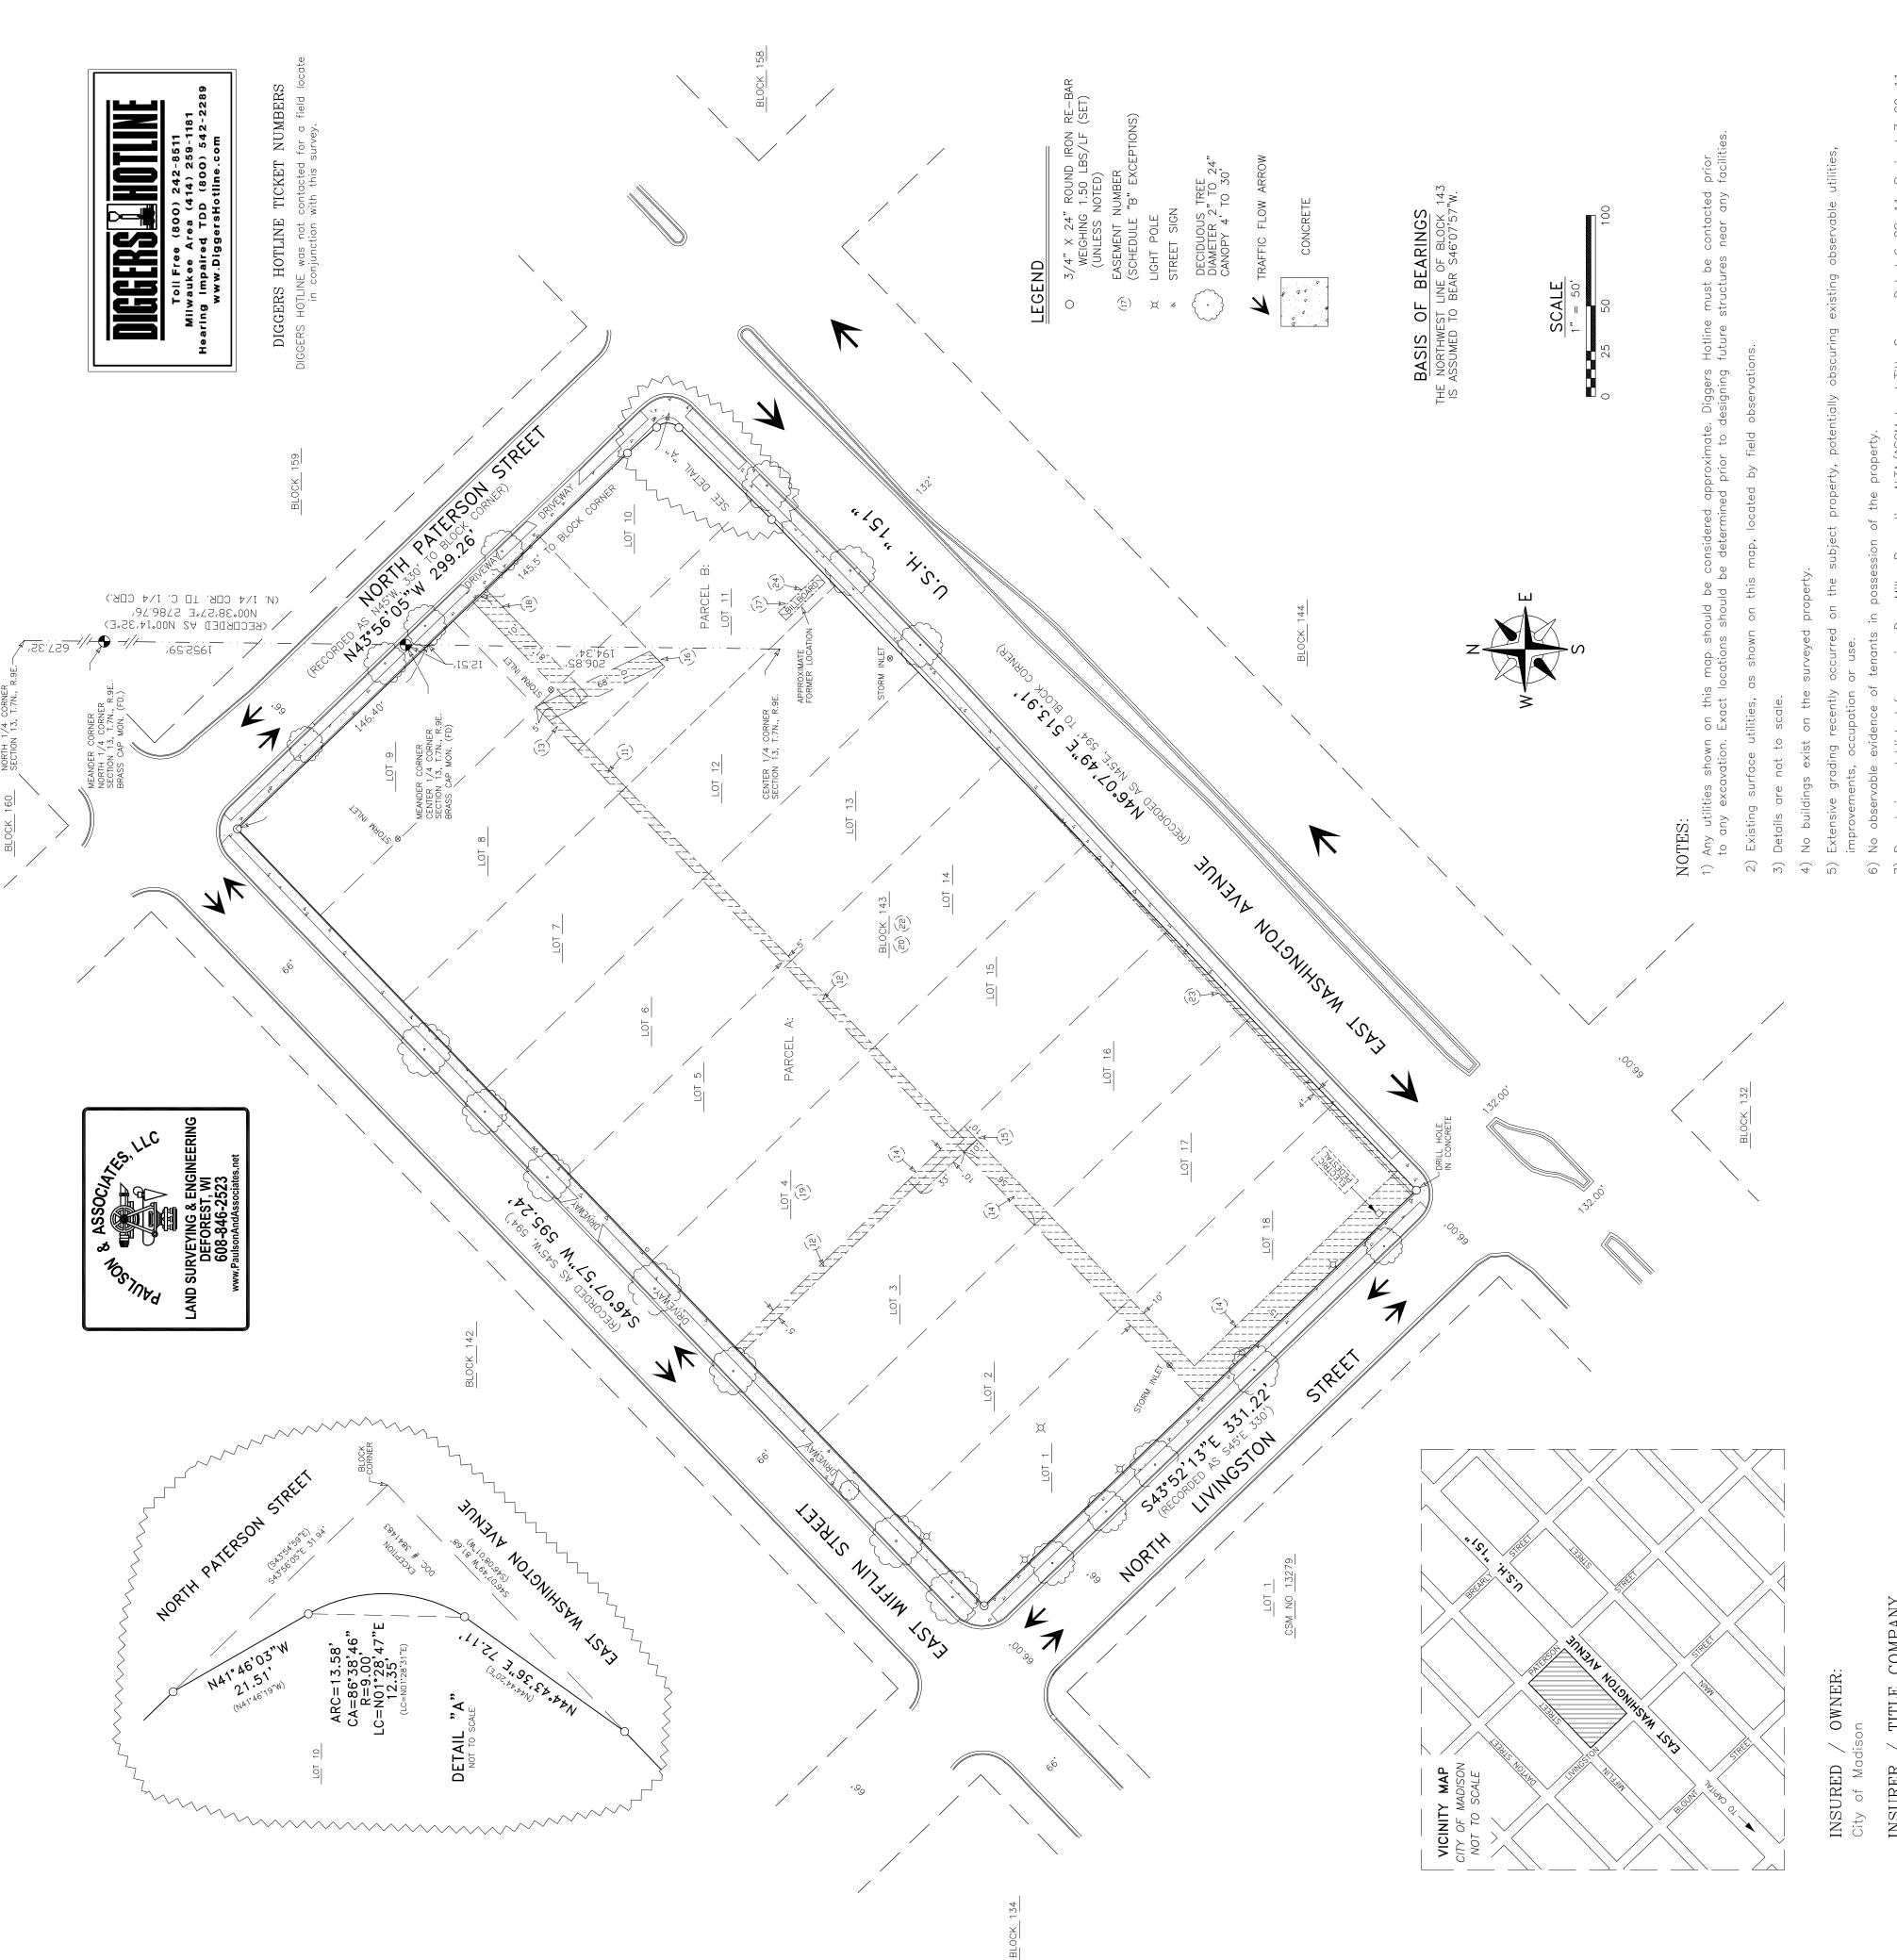

# SCHEDULE B, SECTION TWO EXCEPTIONS SEE MAP FOR EASEMENT LOCATIONS AS INDICATED BY (11. Right-of-way Grant to Wisconsin Bell, Inc. record

- ., Inc. recorded December 19 1985076. me 9811 of Records, r Facilities easem

- $\overset{
  ightarrow}{\circ}$
- 9.

- DOCUMENTS PROVIDED BY THE CITY OF MADISON

  23. Public sidewalk easement recorded on September 16, 2013 as Docur

  (Easement width varies (4' max) on Lots 14 through 18, Block
- (SW 1/2 of Lot of Lot 10, Bloc

## SURVEYOR'S CERTIFICATE

Dani Dani 136 W DeFore