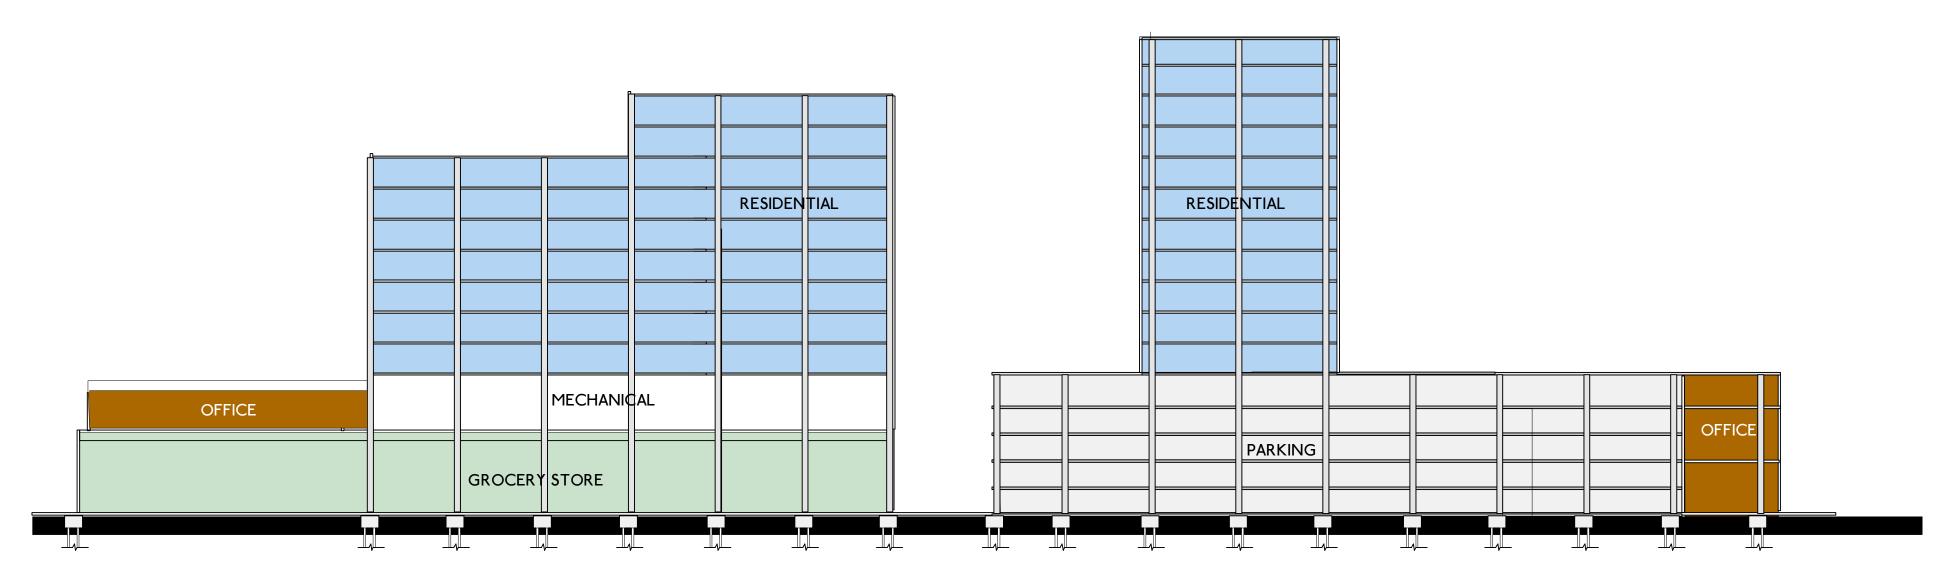

A4.1 BUILDING ELEVATIONS A4.2 BUILDING ELEVATIONS A4.3 BUILDING ELEVATIONS A4.4 BUILDING ELEVATIONS A4.5 BUILDING SECTIONS A4.6 BUILDING SECTIONS

CITY OF MADISON

**-URBAN DESIGN DISTRICT 8** 

NOVEMBER 11, 2009

PARKING: 292,600 S.F. COMMERCIAL/RETAIL/OFFICE: 65.500 RENTAL RESIDENTIAL: 220,100

1ST (GROUND) FLOOR: 7,000 S.F. COMMERCIAL/RETAIL 3,000 S.F. LOBBIES, CIRCULATION 50.000 S.F.GROCERY STORE 8,000 S.F. LIVE/WORK HOUSING

APPROXIMATELY 193,475 SQ. FT. OR 4.5 ACRES

APPROX. 3,130 S.F.

GROCERY: 50,000 S.F

OWNER OCCUPIED RESIDENTIAL: 27,100

**BREAKDOWN BY FLOOR:** 

63,800 S.F. PARKING, MECH., STORAGE 7.000 S.F. OWNER OCCUPIED HOUSING

27,500 S.F. COMMERCIAL/OFFICE 57.200 S.F. PARKING 7,000 S.F. OWNER OCCUPIED HOUSING 8,000 S.F. LIVE/WORK HOUSING

31,000 S.F. COMMERCIAL/RETAIL 2,800 S.F. LOBBIES, CIRCULATION 57,200 S.F. PARKING, MECH., STORAGE 6,100 S.F. OWNER OCCUPIED HOUSING 7,225 S.F. LIVE/WORK HOUSING