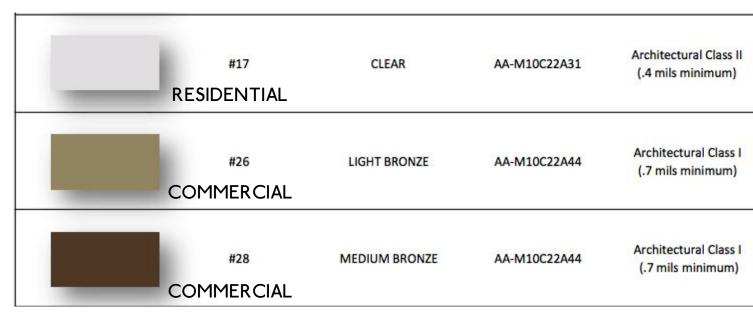

### ASSOCIATES, EFOREST, WI 53532 (60 PAULSON

Viburnum x juddii

NTS

TREE GRATE PLANTING DETAIL

Juddii Viburnum

5 gal.

pot

GENERAL NOTES DRAWING NOTES CODE NOTES DATE DESCRIPTION UDC INFORMATIONAL NOT FOR CONSTRUCTION