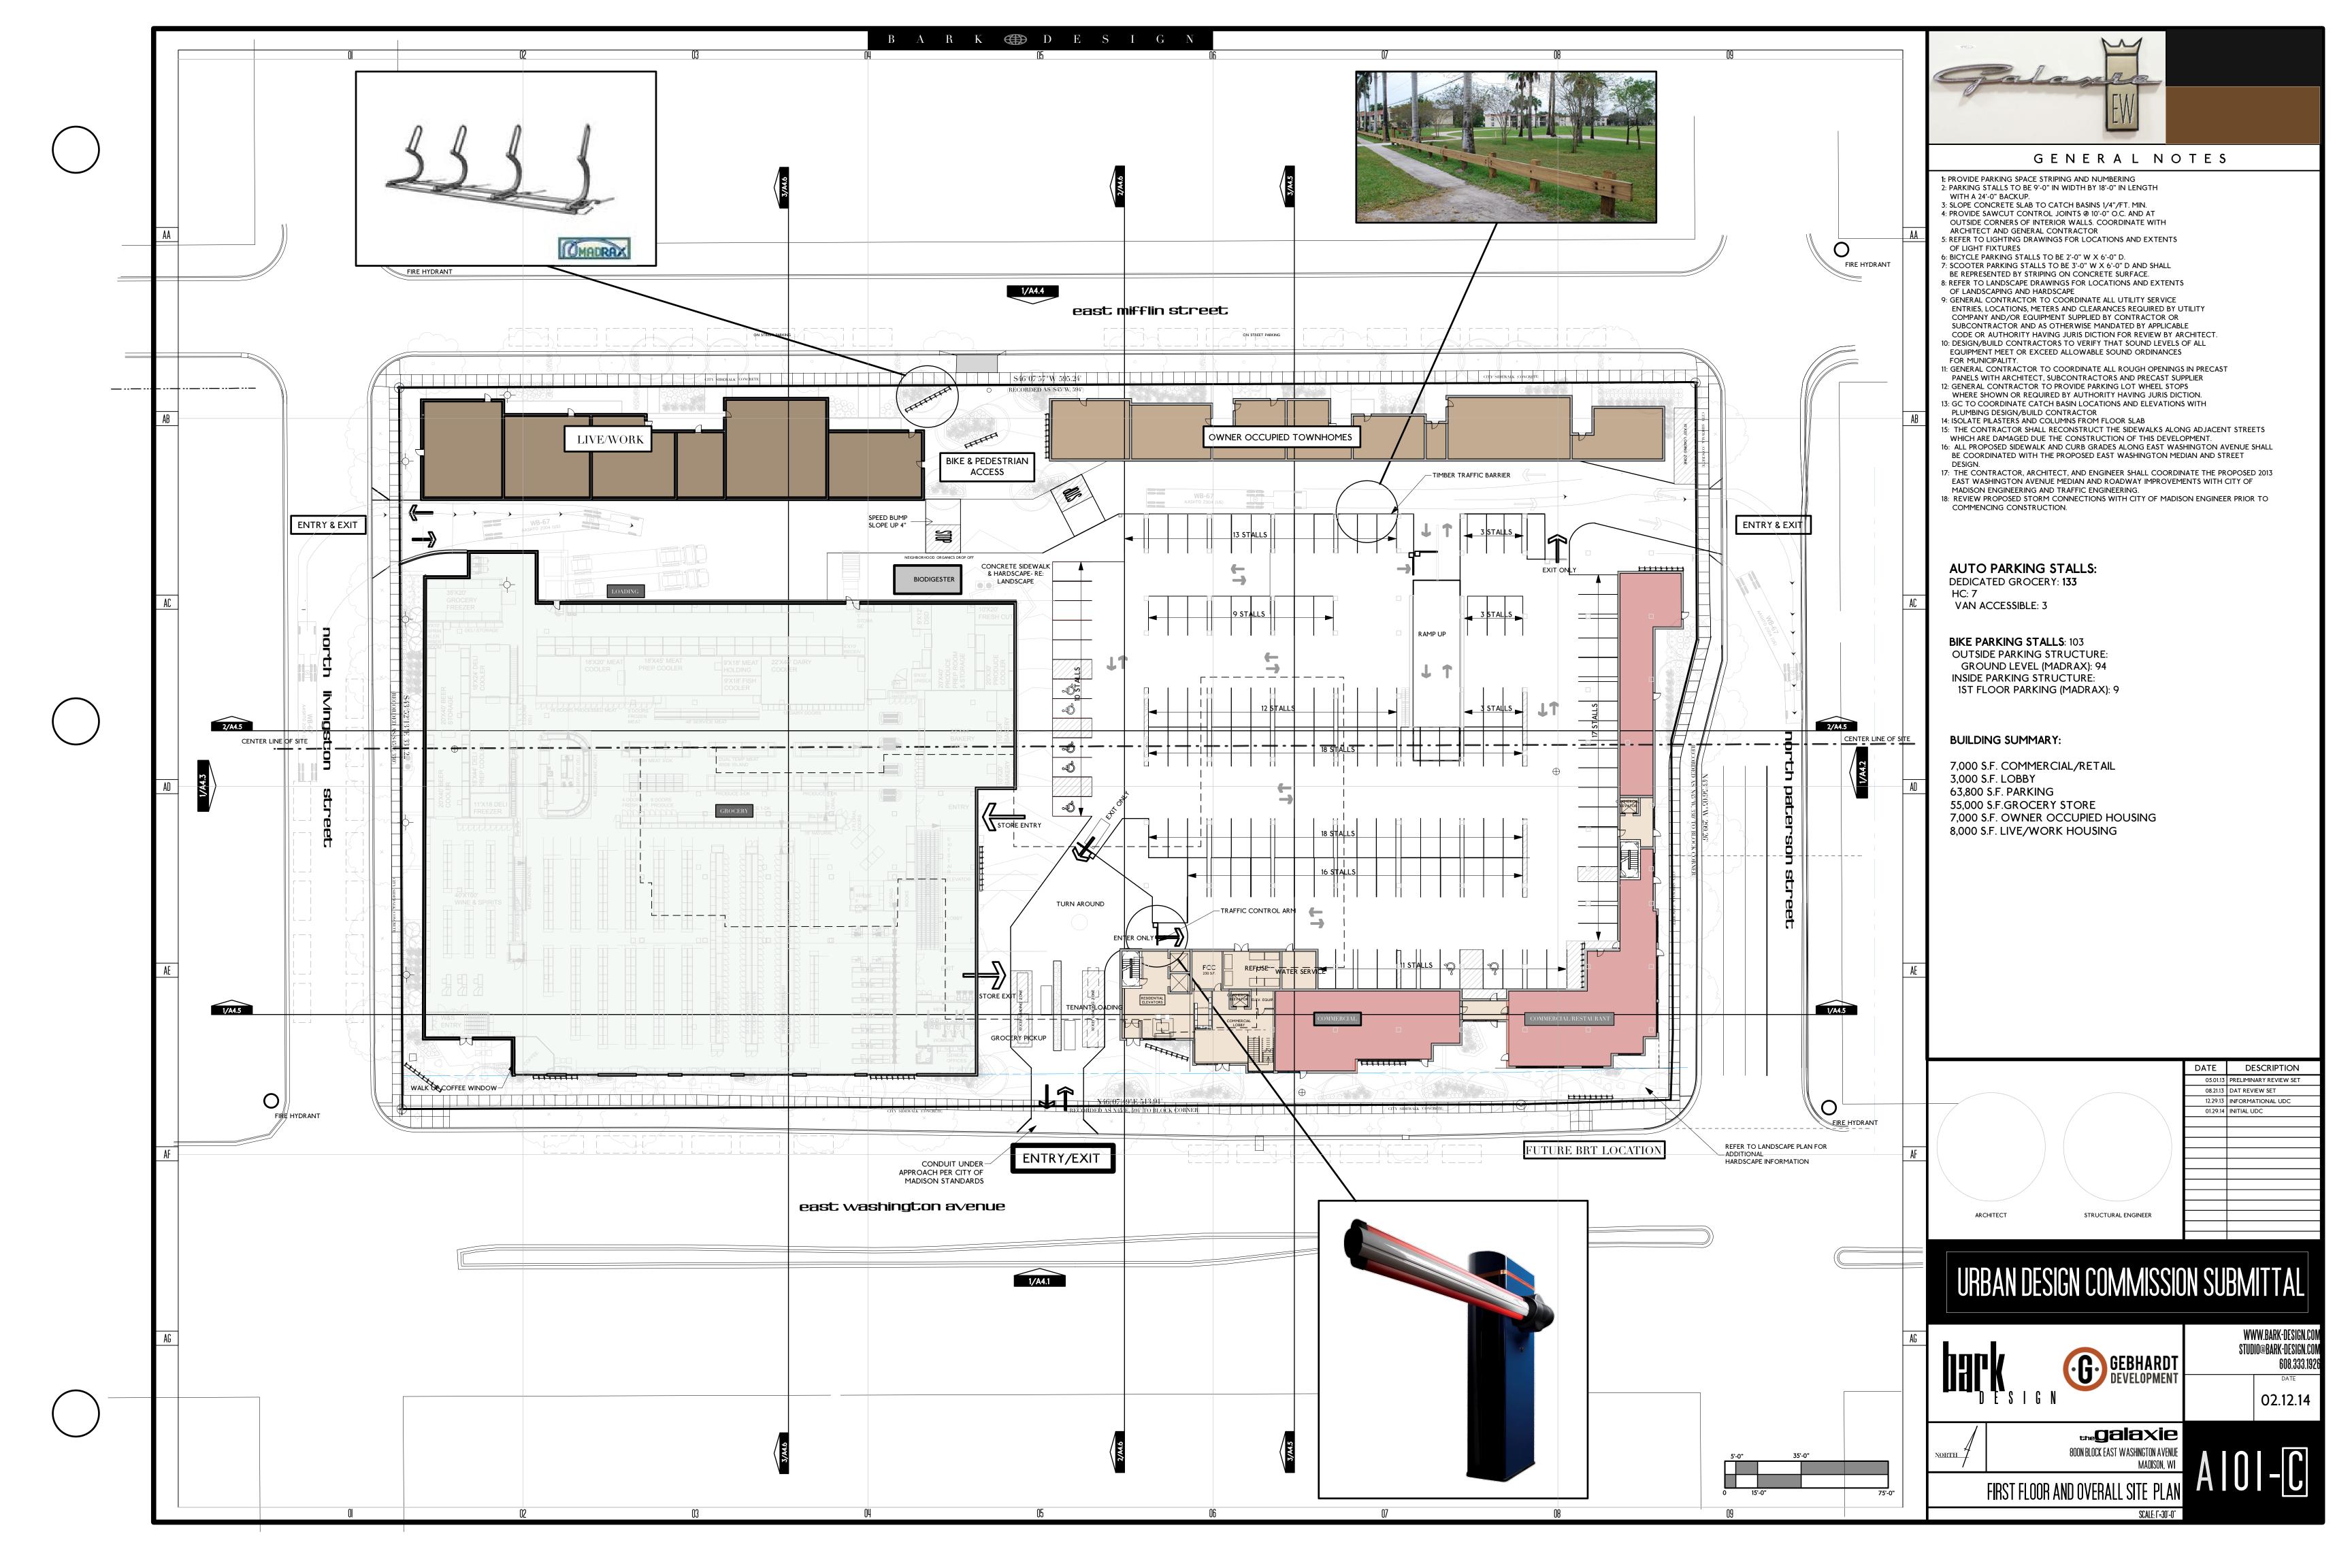

C-Z100 BUILDING SETBACK ANALYSIS C-Z200 CONDITIONAL USE REQUESTS

F100 FIRE ACCESS PLAN

A101-C FIRST FLOOR/SITE PLAN A102-C SECOND FLOOR PLAN A103-C THIRD FLOOR PLAN A104-R FOURTH-TENTH TOWER PLAN A111-R ELEVENTH TOWER PLAN A114-R FOURTEENTH TOWER PLAN

PARKING: 292,600 S.F. COMMERCIAL/RETAIL/OFFICE: 65.500 RENTAL RESIDENTIAL: 220,100

1ST (GROUND) FLOOR: 7,000 S.F. COMMERCIAL/RETAIL 3,000 S.F. LOBBIES, CIRCULATION 50.000 S.F.GROCERY STORE 8,000 S.F. LIVE/WORK HOUSING

APPROXIMATELY 193,475 SQ. FT. OR 4.5 ACRES

APPROX. 3,130 S.F.

GROCERY: 50,000 S.F

OWNER OCCUPIED RESIDENTIAL: 27,100

**BREAKDOWN BY FLOOR:** 

63,800 S.F. PARKING, MECH., STORAGE 7.000 S.F. OWNER OCCUPIED HOUSING

GROUND LEVEL (MADRAX): 109

1ST FLOOR PARKING (MADRAX): 27

1ST FLOOR PARKING (MADRAX): 54

1ST FLOOR PARKING (MADRAX): 18

**GROUND LEVEL** 

2ND FLOOR

**3RD-5TH FLOORS** 

**AUTO PARKING STALLS:** 

1ST FLOOR: DEDICATED GROCERY: 116 COMMERCIAL: 37 TOTAL STALLS: 153

> 2ND FLOOR: DEDICATED GROCERY: 80 COMMERCIAL: 67 TOTAL STALLS: 147

**3RD FLOOR** COMMERCIAL: 143 TOTAL STALLS: 143

4TH FLOOR **RESIDENTIAL: 61** COMMERCIAL: 32 TOTAL STALLS: 143