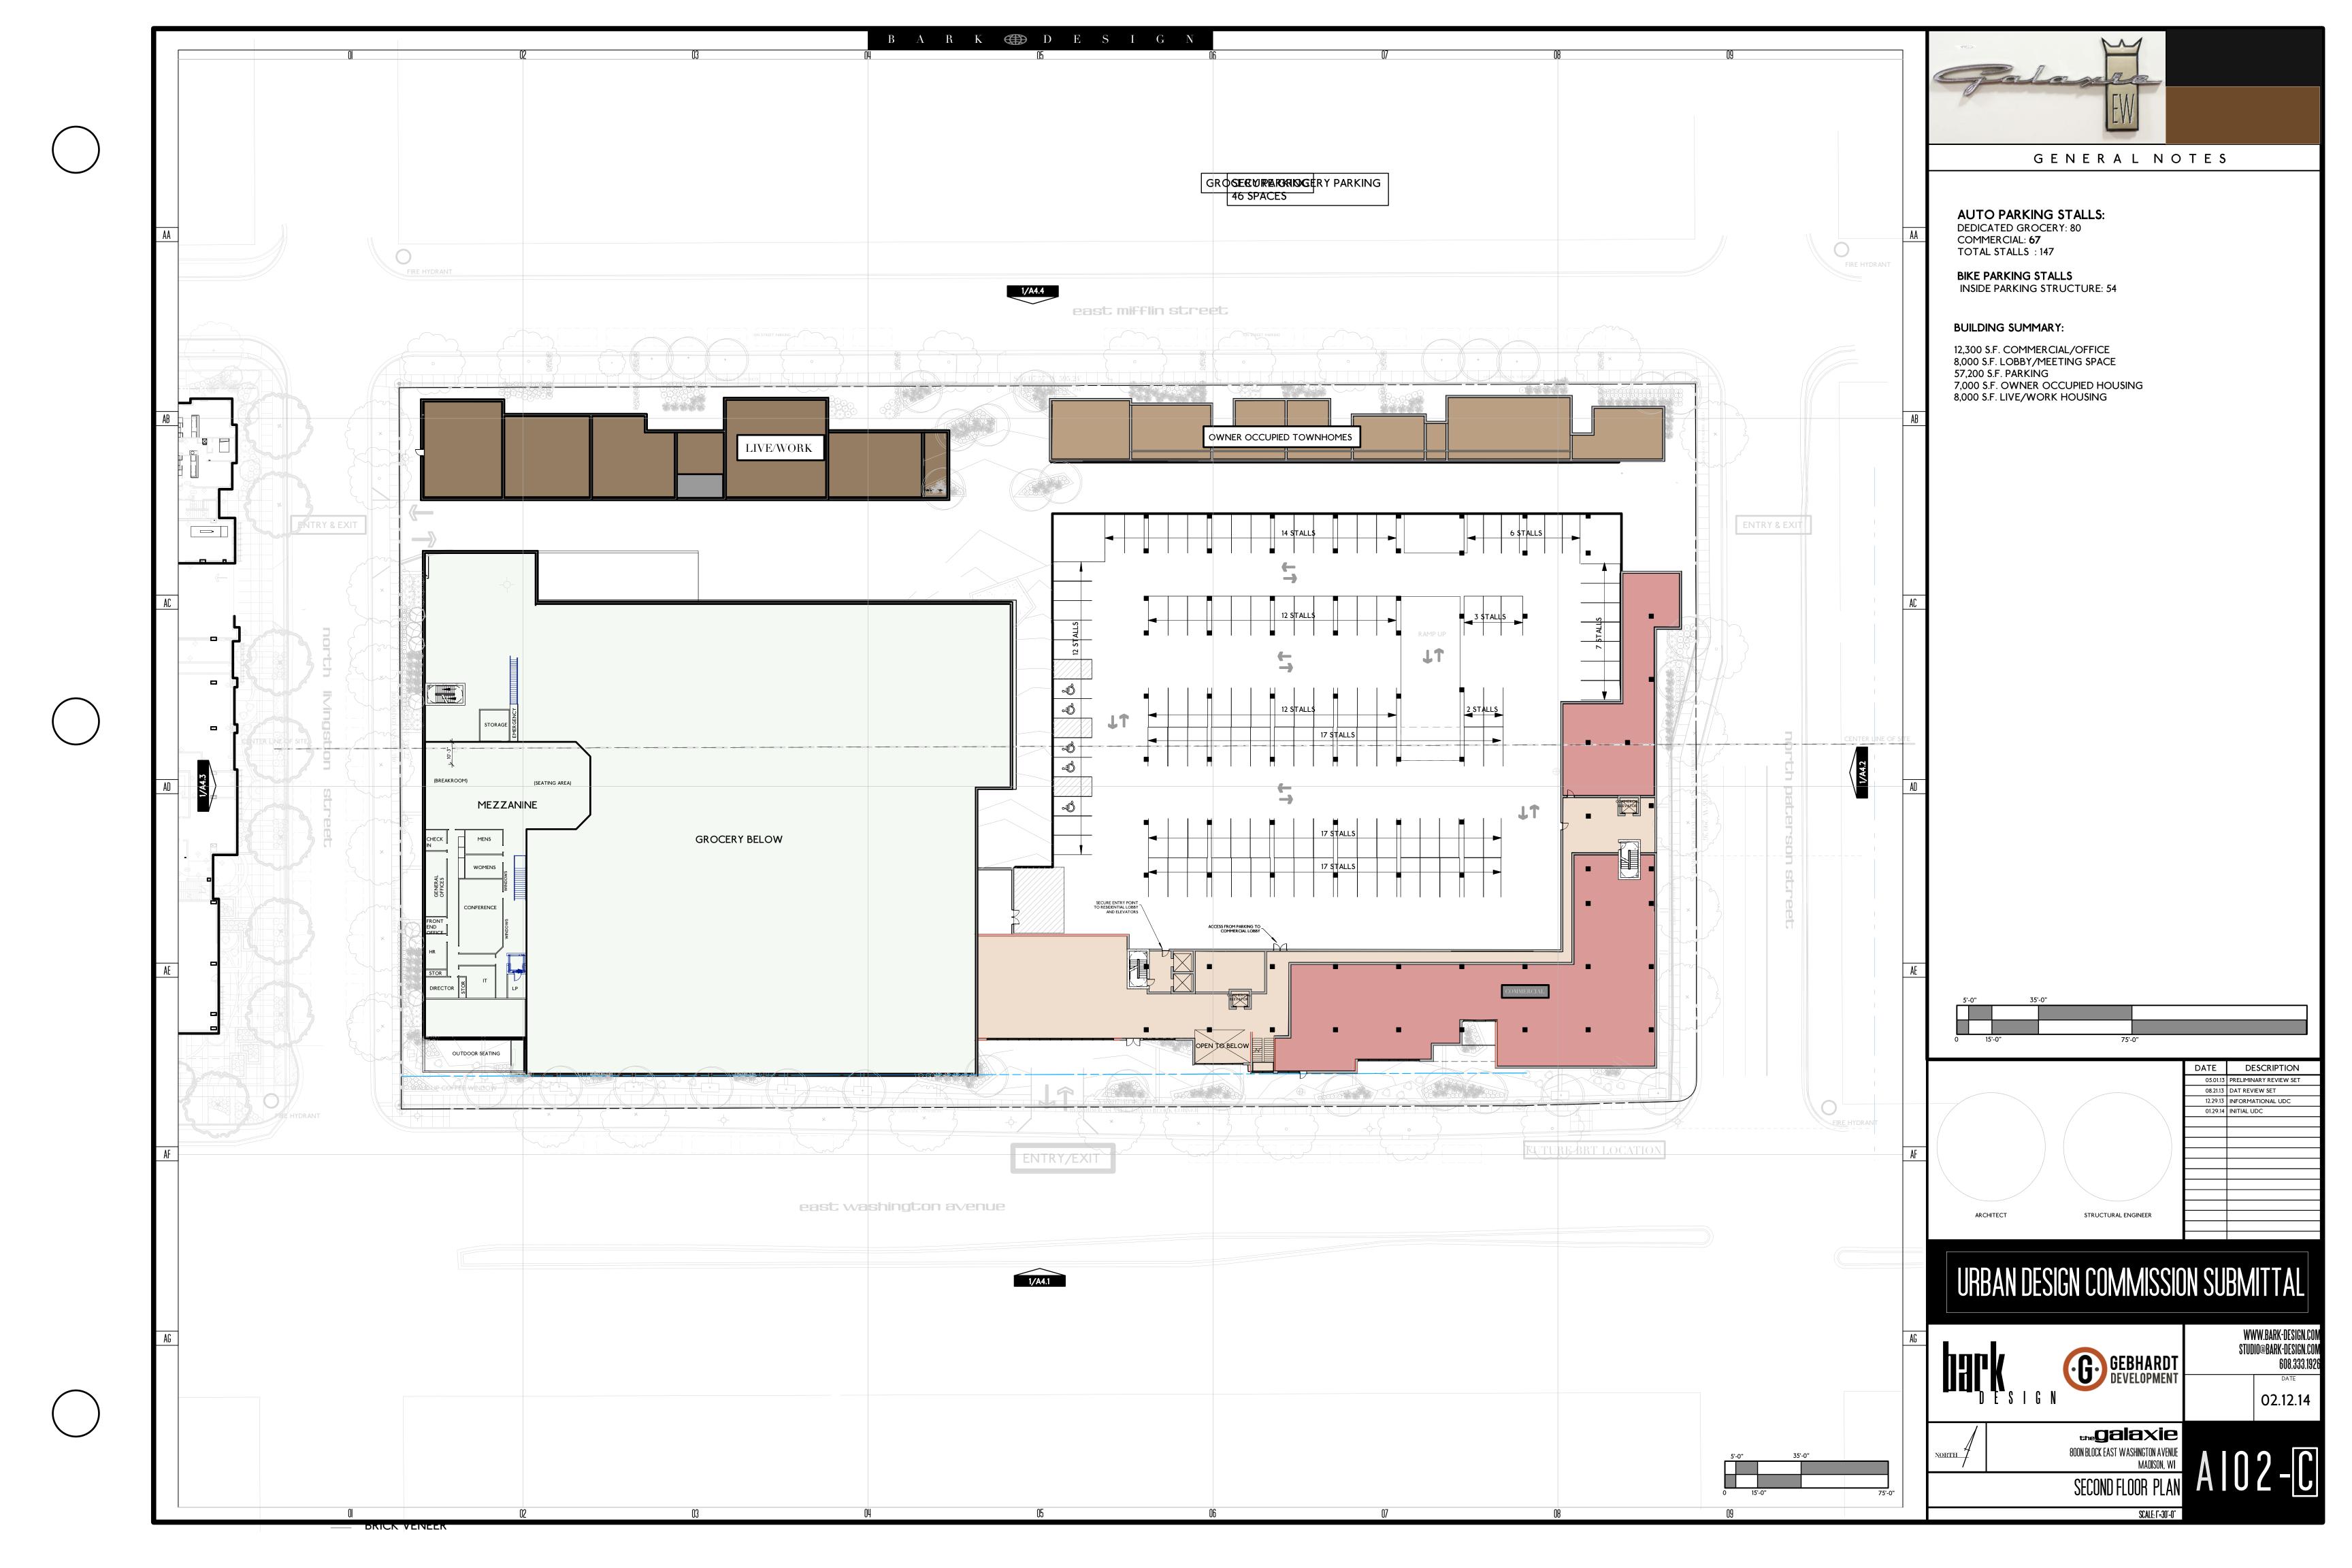

C-Z100 BUILDING SETBACK ANALYSIS C-Z200 CONDITIONAL USE REQUESTS

F100 FIRE ACCESS PLAN

A101-C FIRST FLOOR/SITE PLAN A102-C SECOND FLOOR PLAN A103-C THIRD FLOOR PLAN A104-R FOURTH-TENTH TOWER PLAN A111-R ELEVENTH TOWER PLAN A114-R FOURTEENTH TOWER PLAN

27,500 S.F. COMMERCIAL/OFFICE 57.200 S.F. PARKING 7,000 S.F. OWNER OCCUPIED HOUSING 8,000 S.F. LIVE/WORK HOUSING

31,000 S.F. COMMERCIAL/RETAIL 2,800 S.F. LOBBIES, CIRCULATION 57,200 S.F. PARKING, MECH., STORAGE 6,100 S.F. OWNER OCCUPIED HOUSING 7,225 S.F. LIVE/WORK HOUSING

1ST FLOOR: DEDICATED GROCERY: 116 COMMERCIAL: 37 TOTAL STALLS: 153

> 2ND FLOOR: DEDICATED GROCERY: 80 COMMERCIAL: 67 TOTAL STALLS: 147

**3RD FLOOR** COMMERCIAL: 143 TOTAL STALLS: 143

4TH FLOOR **RESIDENTIAL: 61** COMMERCIAL: 32 TOTAL STALLS: 143