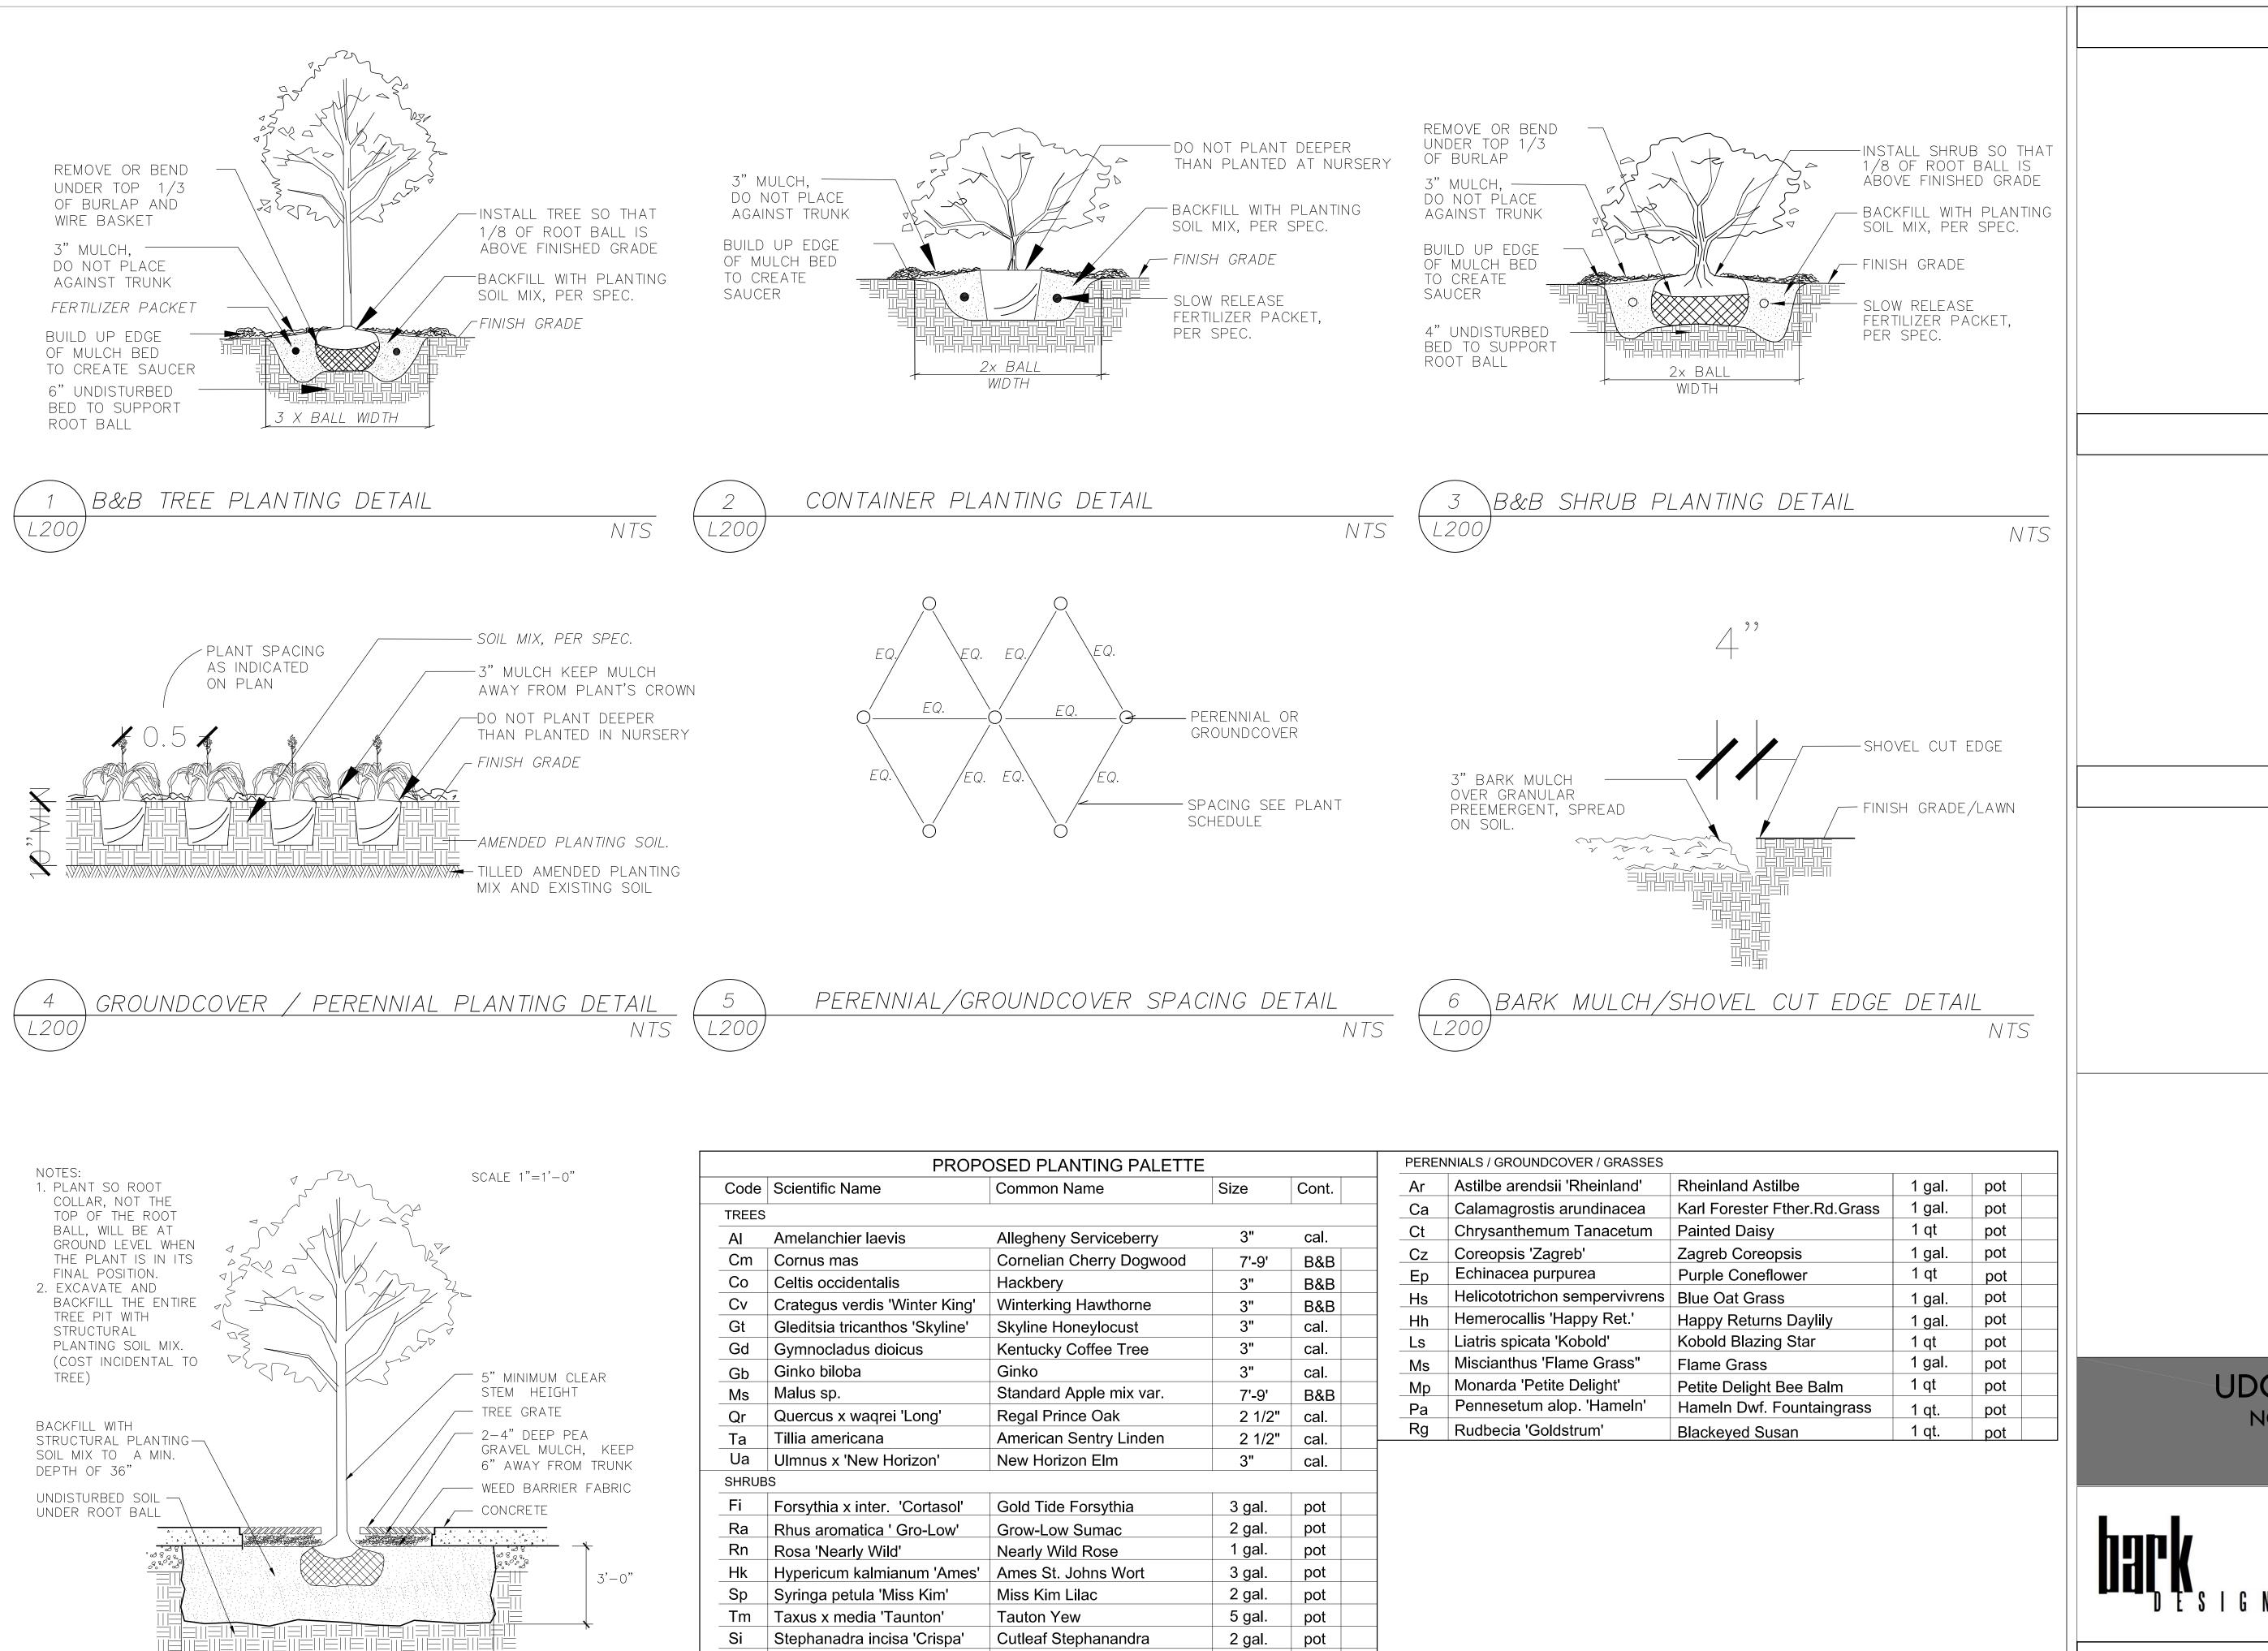

ALTA SURVEY

C100 EXISTING CONDITIONS C101 DEMOLITION PLAN C102 CIVIL SITE PLAN C200 GRADING C300 UTILITY PLAN

L100 STREETSCAPE AND LANDSCAPE PLAN L101 PLANTING PLAN L102 PLANTING PLAN L103 TERRACE TREE LOCATION PLAN L104 TERRACE TREE LOCATION PLAN L200 LANDSCAPE DETAILS L201 SITE AMENITIES

### ASSOCIATES, EFOREST, WI 53532 (60 PAULSON

Viburnum x juddii

NTS

TREE GRATE PLANTING DETAIL

Juddii Viburnum

5 gal.

pot

GENERAL NOTES DRAWING NOTES CODE NOTES DATE DESCRIPTION UDC INFORMATIONAL NOT FOR CONSTRUCTION