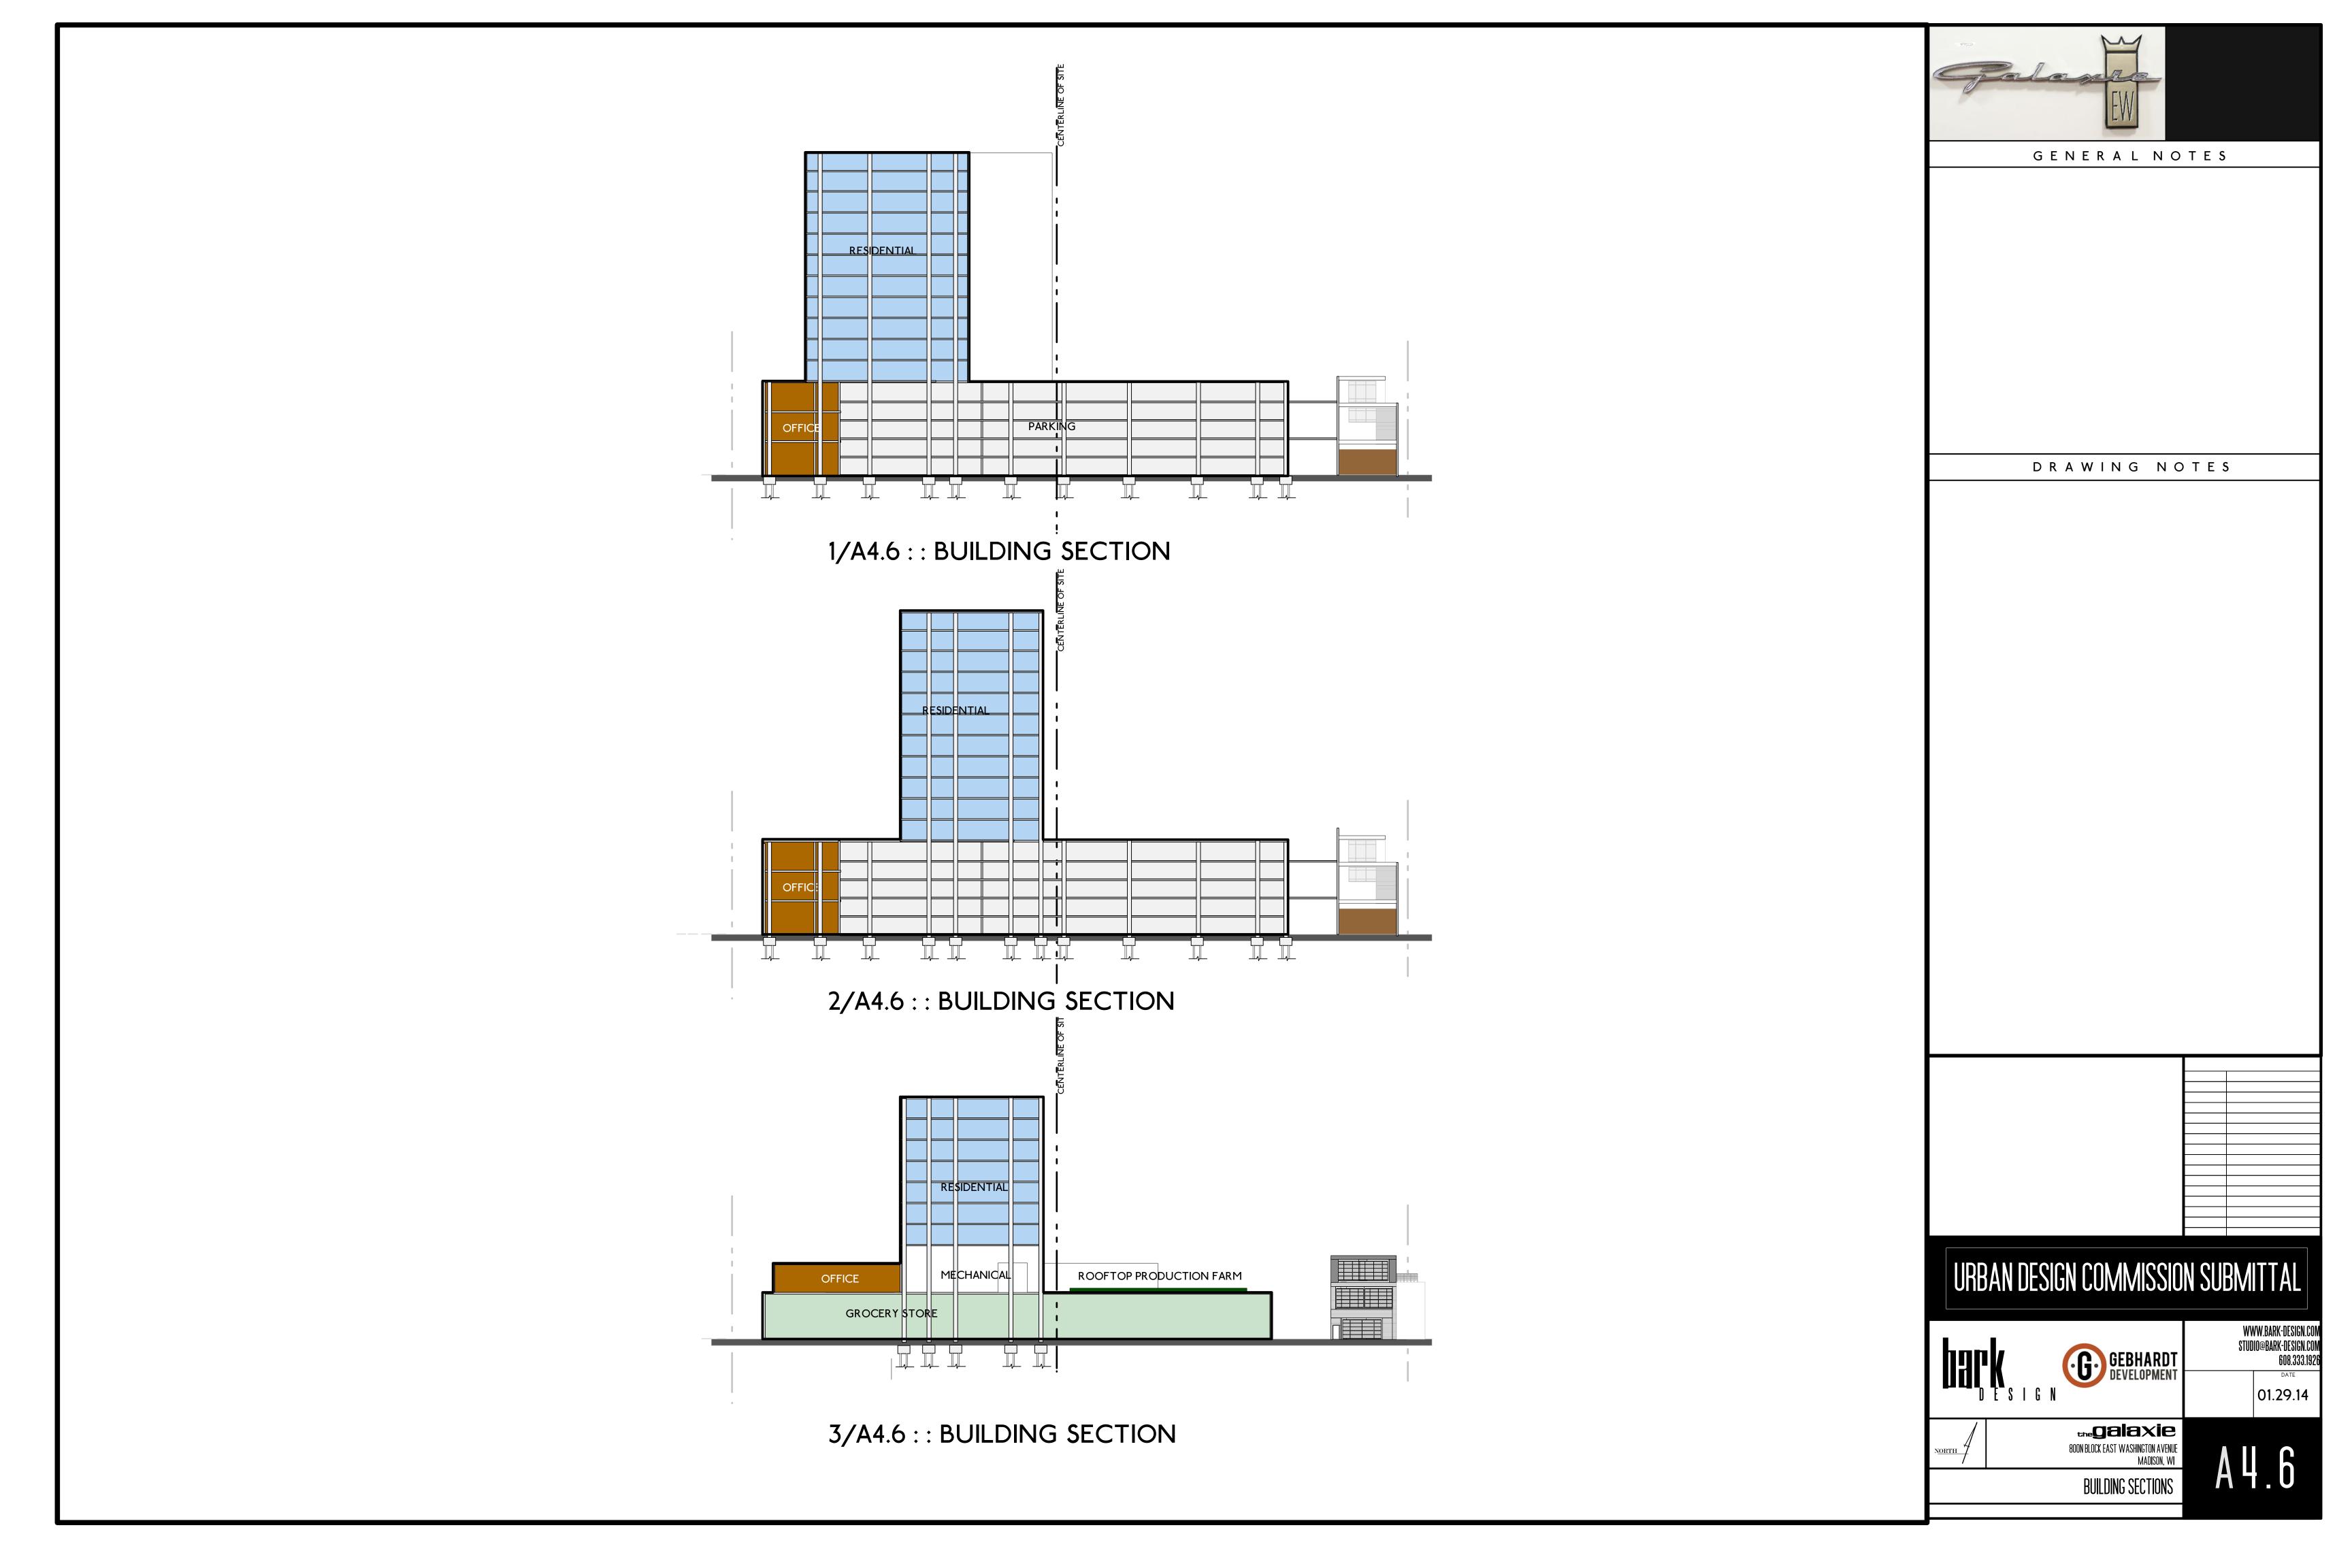

A4.1 BUILDING ELEVATIONS A4.2 BUILDING ELEVATIONS A4.3 BUILDING ELEVATIONS A4.4 BUILDING ELEVATIONS A4.5 BUILDING SECTIONS A4.6 BUILDING SECTIONS

CITY OF MADISON

**-URBAN DESIGN DISTRICT 8** 

NOVEMBER 11, 2009

PARKING: 292,600 S.F. COMMERCIAL/RETAIL/OFFICE: 65.500 RENTAL RESIDENTIAL: 220,100

1ST (GROUND) FLOOR: 7,000 S.F. COMMERCIAL/RETAIL 3,000 S.F. LOBBIES, CIRCULATION 50.000 S.F.GROCERY STORE 8,000 S.F. LIVE/WORK HOUSING

APPROXIMATELY 193,475 SQ. FT. OR 4.5 ACRES

APPROX. 3,130 S.F.

GROCERY: 50,000 S.F

OWNER OCCUPIED RESIDENTIAL: 27,100

**BREAKDOWN BY FLOOR:** 

63,800 S.F. PARKING, MECH., STORAGE 7.000 S.F. OWNER OCCUPIED HOUSING

27,500 S.F. COMMERCIAL/OFFICE 57.200 S.F. PARKING 7,000 S.F. OWNER OCCUPIED HOUSING 8,000 S.F. LIVE/WORK HOUSING

31,000 S.F. COMMERCIAL/RETAIL 2,800 S.F. LOBBIES, CIRCULATION 57,200 S.F. PARKING, MECH., STORAGE 6,100 S.F. OWNER OCCUPIED HOUSING 7,225 S.F. LIVE/WORK HOUSING