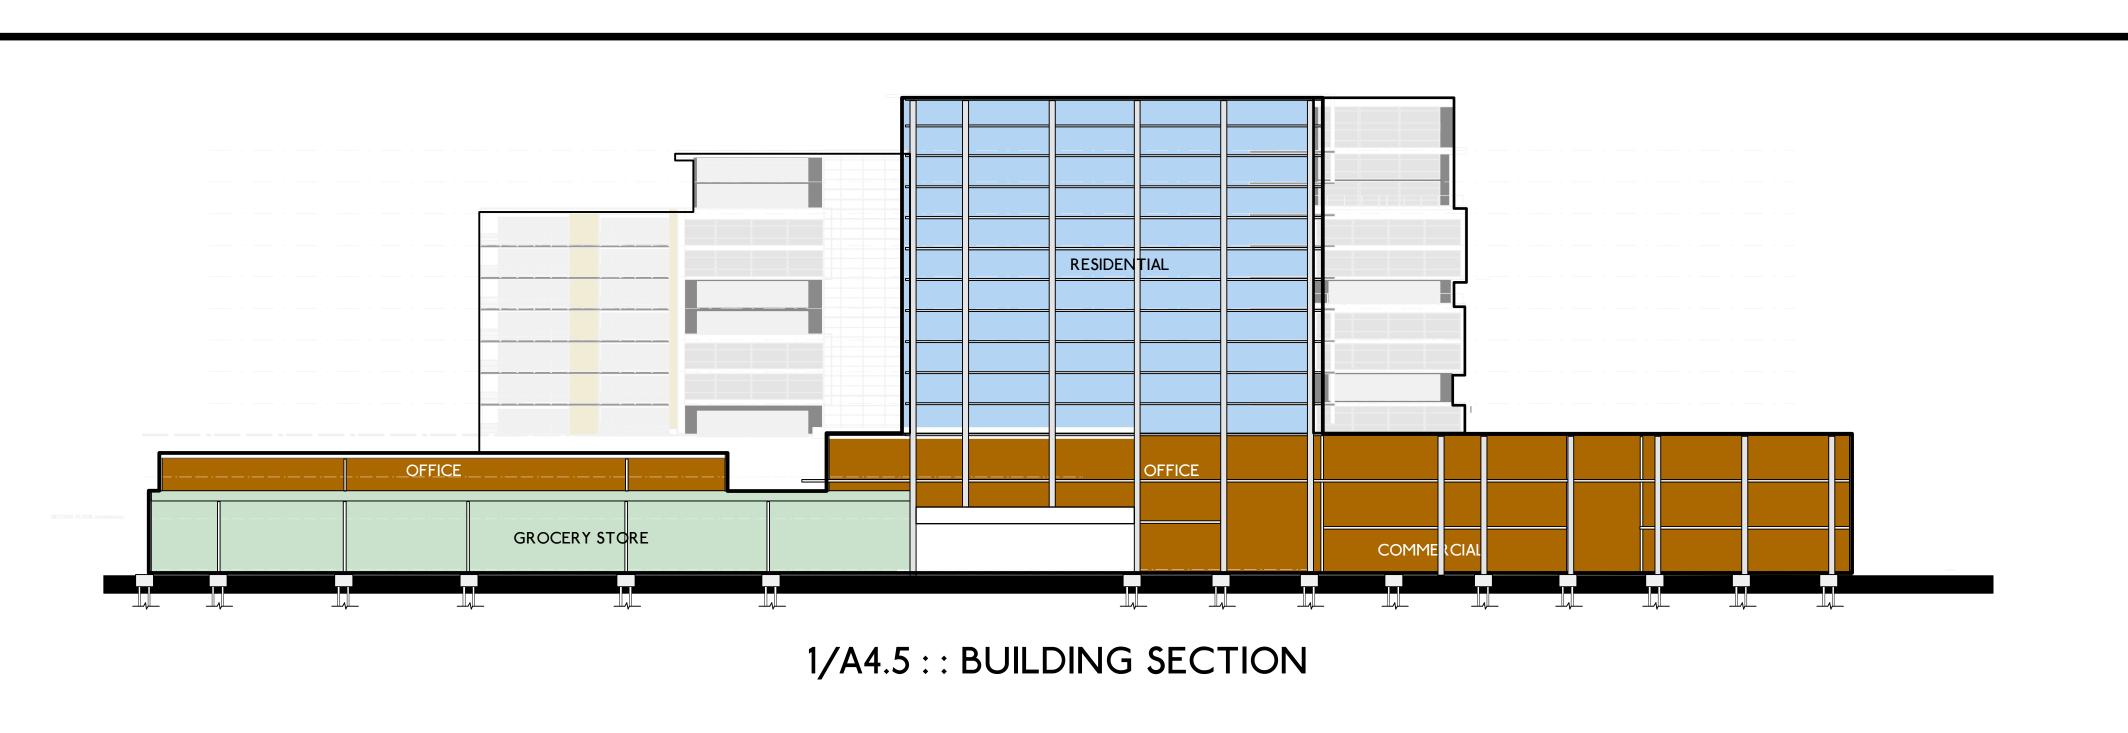

### PROJECT INFORMATION

PROPOSED USE/OCCUPANCY:

MIXED USE: OFFICE/COMMERCIAL/RETAIL/RESIDENTIAL APARTMENTS/PARKING

CURRENT ZONING:

TE- TRADITIONAL EMPLOYMENT

TOTAL SITE AREA:

LANDSCAPED AREA: TOTAL USABLE OPEN SPACE:

**BUILDING GROSS** 

**SQUARE FOOTAGE:** 

APPROX. 12,200 S.F. (20% OF SITE AT GRADE)

USABLE OPEN SPACE (AT GRADE):

BALCONIES AND TERRACES (ABOVE GRADE):

**BUILDING AREA BREAKDOWN:** TOTAL S.F.: 655,000 S.F.

PARKING: 292,600 S.F. COMMERCIAL/RETAIL/OFFICE: 65.500 RENTAL RESIDENTIAL: 220,100

1ST (GROUND) FLOOR: 7,000 S.F. COMMERCIAL/RETAIL 3,000 S.F. LOBBIES, CIRCULATION 50.000 S.F.GROCERY STORE 8,000 S.F. LIVE/WORK HOUSING