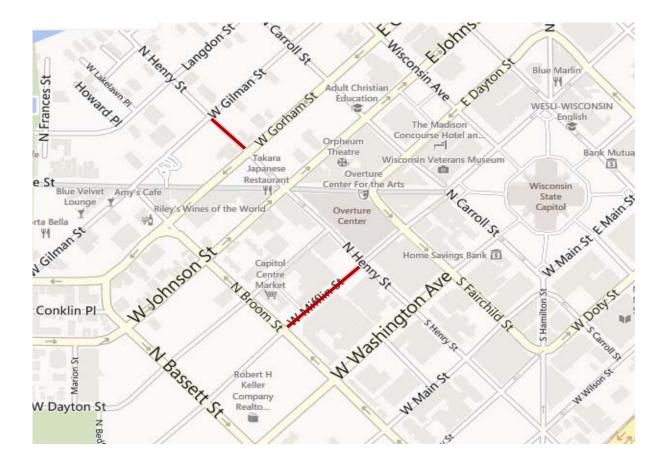

| Project Engineer                                                                                                                                                                                                                                                                                                                                                                                     | Jim Wolfe 266-4099                                                                                                                                                                                                                                                                                                            |                                                  |
|------------------------------------------------------------------------------------------------------------------------------------------------------------------------------------------------------------------------------------------------------------------------------------------------------------------------------------------------------------------------------------------------------|-------------------------------------------------------------------------------------------------------------------------------------------------------------------------------------------------------------------------------------------------------------------------------------------------------------------------------|--------------------------------------------------|
| Project Limits                                                                                                                                                                                                                                                                                                                                                                                       | N Henry St.                                                                                                                                                                                                                                                                                                                   | From W. Gilman St. to W. Gorham St.              |
| Alder: Verveer                                                                                                                                                                                                                                                                                                                                                                                       | W. Mifflin St.                                                                                                                                                                                                                                                                                                                | From N. Broom St. to N. Henry St.                |
| Street                                                                                                                                                                                                                                                                                                                                                                                               | Eviating                                                                                                                                                                                                                                                                                                                      |                                                  |
| Street<br>Project Type: Full Reconstruction or                                                                                                                                                                                                                                                                                                                                                       | Existing                                                                                                                                                                                                                                                                                                                      | Proposed                                         |
| Last Surfaced                                                                                                                                                                                                                                                                                                                                                                                        | 1983 (Henry); 1978 (Mifflin)                                                                                                                                                                                                                                                                                                  |                                                  |
| Pavement Rating                                                                                                                                                                                                                                                                                                                                                                                      | 5 (Henry); 5 (Mifflin)                                                                                                                                                                                                                                                                                                        | full pavement replacement on both                |
| Curb Rating                                                                                                                                                                                                                                                                                                                                                                                          | 5 (Henry); 7 (Mifflin)                                                                                                                                                                                                                                                                                                        | all curb repl on Henry, as needed Miffli         |
| Width                                                                                                                                                                                                                                                                                                                                                                                                | 36' (Henry); 40' (Mifflin)                                                                                                                                                                                                                                                                                                    | 36' (Henry); 40' (Mifflin) w/ bumpouts           |
| Surface Type                                                                                                                                                                                                                                                                                                                                                                                         | Asphalt over concrete                                                                                                                                                                                                                                                                                                         | Asphalt                                          |
| Sidewalk                                                                                                                                                                                                                                                                                                                                                                                             |                                                                                                                                                                                                                                                                                                                               |                                                  |
| Work Required: Replace existing sid                                                                                                                                                                                                                                                                                                                                                                  |                                                                                                                                                                                                                                                                                                                               |                                                  |
| Install concrete terrace on Henry St.                                                                                                                                                                                                                                                                                                                                                                | where existing terrace is gravel or heavi                                                                                                                                                                                                                                                                                     | ly worn/eroded                                   |
| Storm Sewer                                                                                                                                                                                                                                                                                                                                                                                          |                                                                                                                                                                                                                                                                                                                               |                                                  |
|                                                                                                                                                                                                                                                                                                                                                                                                      | enry St. w/ private connections, no storm                                                                                                                                                                                                                                                                                     |                                                  |
| Size                                                                                                                                                                                                                                                                                                                                                                                                 | 12" (Henry); 29"x45" (Mifflin)                                                                                                                                                                                                                                                                                                | 12" (Henry)                                      |
| Material                                                                                                                                                                                                                                                                                                                                                                                             | Clay (Henry); RCP, elliptical (Mifflin)                                                                                                                                                                                                                                                                                       | Concrete (Henry)                                 |
| Year                                                                                                                                                                                                                                                                                                                                                                                                 | Unknown (Henry); 1982 (Mifflin)                                                                                                                                                                                                                                                                                               | 2014 (Henry)                                     |
| Sanitary Sewer                                                                                                                                                                                                                                                                                                                                                                                       |                                                                                                                                                                                                                                                                                                                               |                                                  |
| Work Required: Replace pipe, latera                                                                                                                                                                                                                                                                                                                                                                  |                                                                                                                                                                                                                                                                                                                               |                                                  |
| Size                                                                                                                                                                                                                                                                                                                                                                                                 | 6" (Henry); 8" (Mifflin)                                                                                                                                                                                                                                                                                                      | 10" (Henry); 8" (Gilman)                         |
| Material                                                                                                                                                                                                                                                                                                                                                                                             | VP (Clay)                                                                                                                                                                                                                                                                                                                     | PVC                                              |
| Year                                                                                                                                                                                                                                                                                                                                                                                                 | 1909 (Henry) 1928 (Mifflin)                                                                                                                                                                                                                                                                                                   | 2014                                             |
| Water Main                                                                                                                                                                                                                                                                                                                                                                                           | Existing                                                                                                                                                                                                                                                                                                                      | Proposed                                         |
| Work Required: Abandon existing &                                                                                                                                                                                                                                                                                                                                                                    |                                                                                                                                                                                                                                                                                                                               | 8"                                               |
| Size                                                                                                                                                                                                                                                                                                                                                                                                 | 4" (Both Streets)                                                                                                                                                                                                                                                                                                             | 0                                                |
| Material<br>Year                                                                                                                                                                                                                                                                                                                                                                                     | Cast Iron<br>1888 (Henry); 1882 (Mifflin)                                                                                                                                                                                                                                                                                     | Ductile Iron<br>2014                             |
|                                                                                                                                                                                                                                                                                                                                                                                                      |                                                                                                                                                                                                                                                                                                                               |                                                  |
| Parking<br>Existing Parking Conditions: Metere                                                                                                                                                                                                                                                                                                                                                       | d Parking on both streets                                                                                                                                                                                                                                                                                                     |                                                  |
| Proposed Parking: Stalls remain the                                                                                                                                                                                                                                                                                                                                                                  |                                                                                                                                                                                                                                                                                                                               |                                                  |
| Street Lighting & Signals                                                                                                                                                                                                                                                                                                                                                                            | Existing                                                                                                                                                                                                                                                                                                                      | Proposed                                         |
|                                                                                                                                                                                                                                                                                                                                                                                                      |                                                                                                                                                                                                                                                                                                                               | replace on Mifflin w/ new style fixture          |
| Area Street Lighting                                                                                                                                                                                                                                                                                                                                                                                 | On galvanized steel poles                                                                                                                                                                                                                                                                                                     |                                                  |
|                                                                                                                                                                                                                                                                                                                                                                                                      | On galvanized steel poles none existing                                                                                                                                                                                                                                                                                       | Install new ped lights (Bassett style)           |
| Area Street Lighting<br>Pedestrian Lighting<br>Trees                                                                                                                                                                                                                                                                                                                                                 | none existing                                                                                                                                                                                                                                                                                                                 | Install new ped lights (Bassett style)           |
| Area Street Lighting<br>Pedestrian Lighting<br>Trees<br>No tree removals planned on N. Her                                                                                                                                                                                                                                                                                                           | none existing<br>nry St one large shrub in terrace to be r                                                                                                                                                                                                                                                                    | Install new ped lights (Bassett style)           |
| Area Street Lighting<br>Pedestrian Lighting<br>Trees<br>No tree removals planned on N. Her                                                                                                                                                                                                                                                                                                           | none existing                                                                                                                                                                                                                                                                                                                 | Install new ped lights (Bassett style)           |
| Area Street Lighting<br>Pedestrian Lighting<br>Trees<br>No tree removals planned on N. Her<br>4 tree removals on Mifflin: 1 @ 334                                                                                                                                                                                                                                                                    | none existing<br>nry St one large shrub in terrace to be r                                                                                                                                                                                                                                                                    | Install new ped lights (Bassett style)           |
| Area Street Lighting<br>Pedestrian Lighting<br>Trees<br>No tree removals planned on N. Her<br>4 tree removals on Mifflin: 1 @ 334                                                                                                                                                                                                                                                                    | none existing<br>nry St one large shrub in terrace to be r                                                                                                                                                                                                                                                                    | Install new ped lights (Bassett style)           |
| Area Street Lighting<br>Pedestrian Lighting<br>Trees<br>No tree removals planned on N. Her<br>4 tree removals on Mifflin: 1 @ 334                                                                                                                                                                                                                                                                    | none existing<br>nry St one large shrub in terrace to be r<br>Mifflin, 2 @ 330 Mifflin, 1 @ 120 Henry                                                                                                                                                                                                                         | Install new ped lights (Bassett style)           |
| Area Street Lighting<br>Pedestrian Lighting<br>Trees<br>No tree removals planned on N. Her<br>4 tree removals on Mifflin: 1 @ 334                                                                                                                                                                                                                                                                    | none existing<br>nry St one large shrub in terrace to be r<br>Mifflin, 2 @ 330 Mifflin, 1 @ 120 Henry<br>\$1,010,000                                                                                                                                                                                                          | Install new ped lights (Bassett style)           |
| Area Street Lighting<br>Pedestrian Lighting<br>Trees<br>No tree removals planned on N. Her<br>4 tree removals on Mifflin: 1 @ 334  <br>Cost<br>Total Cost<br>Adjacent Property Assessments<br>City Share                                                                                                                                                                                             | none existing<br>nry St one large shrub in terrace to be r<br>Mifflin, 2 @ 330 Mifflin, 1 @ 120 Henry<br>\$1,010,000<br>\$148,459                                                                                                                                                                                             | Install new ped lights (Bassett style)           |
| Area Street Lighting<br>Pedestrian Lighting<br>Trees<br>No tree removals planned on N. Her<br>4 tree removals on Mifflin: 1 @ 334  <br>Cost<br>Total Cost<br>Adjacent Property Assessments<br>City Share                                                                                                                                                                                             | none existing<br>nry St one large shrub in terrace to be r<br>Mifflin, 2 @ 330 Mifflin, 1 @ 120 Henry<br>\$1,010,000<br>\$148,459                                                                                                                                                                                             | Install new ped lights (Bassett style)           |
| Area Street Lighting<br>Pedestrian Lighting<br>Trees<br>No tree removals planned on N. Her<br>4 tree removals on Mifflin: 1 @ 334<br>Cost<br>Total Cost<br>Adjacent Property Assessments<br>City Share<br>Assessment Policy                                                                                                                                                                          | none existing<br>nry St one large shrub in terrace to be r<br>Mifflin, 2 @ 330 Mifflin, 1 @ 120 Henry<br>\$1,010,000<br>\$148,459<br>\$861,541<br>Owner 50% / City 50%                                                                                                                                                        | Install new ped lights (Bassett style)           |
| Area Street Lighting<br>Pedestrian Lighting<br>Trees<br>No tree removals planned on N. Her<br>4 tree removals on Mifflin: 1 @ 334  <br>Cost<br>Total Cost<br>Adjacent Property Assessments<br>City Share<br>Assessment Policy<br>Street Concrete Items<br>Sanitary Sewer Lateral Replacement<br>Lighting                                                                                             | none existing<br>nry St one large shrub in terrace to be r<br>Mifflin, 2 @ 330 Mifflin, 1 @ 120 Henry<br>\$1,010,000<br>\$148,459<br>\$861,541<br>Owner 50% / City 50%<br>ts Owner 25% / City 75%<br>Owner 100% on Ped Lighting                                                                                               | Install new ped lights (Bassett style)<br>emoved |
| Area Street Lighting<br>Pedestrian Lighting<br>Trees<br>No tree removals planned on N. Her<br>4 tree removals on Mifflin: 1 @ 334 I<br>Cost<br>Total Cost<br>Adjacent Property Assessments<br>City Share<br>Assessment Policy<br>Street Concrete Items<br>Sanitary Sewer Lateral Replacemen<br>Lighting<br>Assessments payable in one lump s                                                         | none existing<br>nry St one large shrub in terrace to be r<br>Mifflin, 2 @ 330 Mifflin, 1 @ 120 Henry<br>\$1,010,000<br>\$148,459<br>\$861,541<br>Owner 50% / City 50%<br>ts Owner 25% / City 75%<br>Owner 100% on Ped Lighting<br>um or over a period of 8 years, with 3% i                                                  | Install new ped lights (Bassett style)<br>emoved |
| Area Street Lighting<br>Pedestrian Lighting<br>Trees<br>No tree removals planned on N. Her<br>4 tree removals on Mifflin: 1 @ 334 I<br>Cost<br>Total Cost<br>Adjacent Property Assessments<br>City Share<br>Assessment Policy<br>Street Concrete Items<br>Sanitary Sewer Lateral Replacement<br>Lighting<br>Assessments payable in one lump s<br>All remaining contract items to be payable          | none existing<br>nry St one large shrub in terrace to be r<br>Mifflin, 2 @ 330 Mifflin, 1 @ 120 Henry<br>\$1,010,000<br>\$148,459<br>\$861,541<br>Owner 50% / City 50%<br>ts Owner 25% / City 75%<br>Owner 100% on Ped Lighting<br>um or over a period of 8 years, with 3% i                                                  | Install new ped lights (Bassett style)<br>emoved |
| Area Street Lighting<br>Pedestrian Lighting<br>Trees<br>No tree removals planned on N. Her<br>4 tree removals on Mifflin: 1 @ 334 I<br>Cost<br>Total Cost<br>Adjacent Property Assessments<br>City Share<br>Assessment Policy<br>Street Concrete Items<br>Sanitary Sewer Lateral Replacement<br>Lighting<br>Assessments payable in one lump s<br>All remaining contract items to be payable          | none existing<br>nry St one large shrub in terrace to be r<br>Mifflin, 2 @ 330 Mifflin, 1 @ 120 Henry<br>\$1,010,000<br>\$148,459<br>\$861,541<br>Owner 50% / City 50%<br>ts Owner 25% / City 75%<br>Owner 100% on Ped Lighting<br>um or over a period of 8 years, with 3% i<br>aid for by the City of Madison                | Install new ped lights (Bassett style)<br>emoved |
| Area Street Lighting<br>Pedestrian Lighting<br>Trees<br>No tree removals planned on N. Her<br>4 tree removals on Mifflin: 1 @ 334 I<br>Cost<br>Total Cost<br>Adjacent Property Assessments<br>City Share<br>Assessment Policy<br>Street Concrete Items<br>Sanitary Sewer Lateral Replacement<br>Lighting<br>Assessments payable in one lump s<br>All remaining contract items to be pa<br>Start Date | none existing<br>Try St one large shrub in terrace to be r<br>Mifflin, 2 @ 330 Mifflin, 1 @ 120 Henry<br>\$1,010,000<br>\$148,459<br>\$861,541<br>Owner 50% / City 50%<br>ts Owner 25% / City 75%<br>Owner 100% on Ped Lighting<br>um or over a period of 8 years, with 3% i<br>aid for by the City of Madison<br>May 5, 2014 | Install new ped lights (Bassett style)<br>emoved |
| Area Street Lighting<br>Pedestrian Lighting<br>Trees<br>No tree removals planned on N. Her<br>4 tree removals on Mifflin: 1 @ 334 I<br>Cost<br>Total Cost<br>Adjacent Property Assessments<br>City Share<br>Assessment Policy<br>Street Concrete Items<br>Sanitary Sewer Lateral Replacement<br>Lighting<br>Assessments payable in one lump s<br>All remaining contract items to be payable          | none existing<br>nry St one large shrub in terrace to be r<br>Mifflin, 2 @ 330 Mifflin, 1 @ 120 Henry<br>\$1,010,000<br>\$148,459<br>\$861,541<br>Owner 50% / City 50%<br>ts Owner 25% / City 75%<br>Owner 100% on Ped Lighting<br>um or over a period of 8 years, with 3% i<br>aid for by the City of Madison                | Install new ped lights (Bassett style)<br>emoved |
| Area Street Lighting<br>Pedestrian Lighting<br>Trees<br>No tree removals planned on N. Her<br>4 tree removals on Mifflin: 1 @ 334 I<br>Cost<br>Total Cost<br>Adjacent Property Assessments<br>City Share<br>Assessment Policy<br>Street Concrete Items<br>Sanitary Sewer Lateral Replacemen<br>Lighting<br>Assessments payable in one lump s<br>All remaining contract items to be pa<br>Start Date  | none existing<br>Try St one large shrub in terrace to be r<br>Mifflin, 2 @ 330 Mifflin, 1 @ 120 Henry<br>\$1,010,000<br>\$148,459<br>\$861,541<br>Owner 50% / City 50%<br>ts Owner 25% / City 75%<br>Owner 100% on Ped Lighting<br>um or over a period of 8 years, with 3% i<br>aid for by the City of Madison<br>May 5, 2014 | Install new ped lights (Bassett style)<br>emoved |