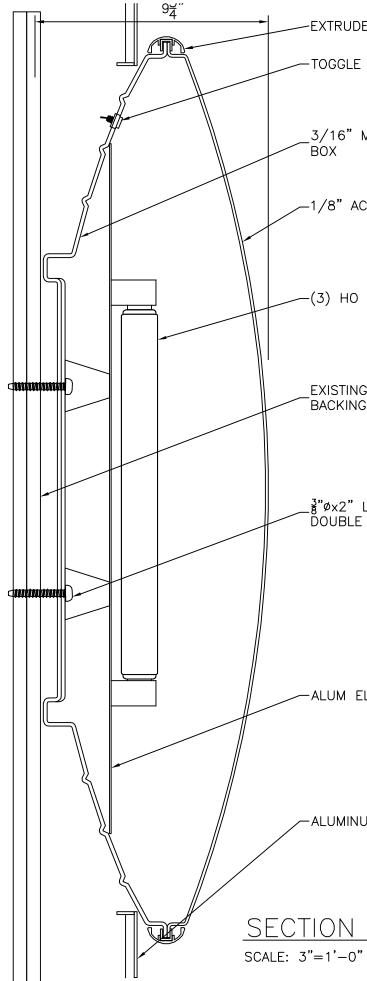

## Google

<u>S/F FASCIA SIGN (VW CLIP #1)</u>

- MOULDED ACRYLIC FACE
- VINYL COPY
- HO FLUOR ILLUMINATION
- POLISHED ALUM RETAINER
- MOULDED ACRYLIC RETURNS, WHITE

| ED ALUM RETAINER                         | TOTAL WEIGHT = 50lbs                                                                                                                                                                                                                                                                                                                                                                                                                                                                                                                                                                                                                                                                                                                                                                                                                                                                                                                                                                                                                                                                                                                                                                                                                                                                                                                                                                                                                                                                                                                                                                                                                                                                                                                                                                                                                                                                                                                                                                                                                                                                                                           |
|------------------------------------------|--------------------------------------------------------------------------------------------------------------------------------------------------------------------------------------------------------------------------------------------------------------------------------------------------------------------------------------------------------------------------------------------------------------------------------------------------------------------------------------------------------------------------------------------------------------------------------------------------------------------------------------------------------------------------------------------------------------------------------------------------------------------------------------------------------------------------------------------------------------------------------------------------------------------------------------------------------------------------------------------------------------------------------------------------------------------------------------------------------------------------------------------------------------------------------------------------------------------------------------------------------------------------------------------------------------------------------------------------------------------------------------------------------------------------------------------------------------------------------------------------------------------------------------------------------------------------------------------------------------------------------------------------------------------------------------------------------------------------------------------------------------------------------------------------------------------------------------------------------------------------------------------------------------------------------------------------------------------------------------------------------------------------------------------------------------------------------------------------------------------------------|
| SWITCH                                   |                                                                                                                                                                                                                                                                                                                                                                                                                                                                                                                                                                                                                                                                                                                                                                                                                                                                                                                                                                                                                                                                                                                                                                                                                                                                                                                                                                                                                                                                                                                                                                                                                                                                                                                                                                                                                                                                                                                                                                                                                                                                                                                                |
| MOULDED FIBREGLASS                       |                                                                                                                                                                                                                                                                                                                                                                                                                                                                                                                                                                                                                                                                                                                                                                                                                                                                                                                                                                                                                                                                                                                                                                                                                                                                                                                                                                                                                                                                                                                                                                                                                                                                                                                                                                                                                                                                                                                                                                                                                                                                                                                                |
| CRYLIC FACE                              |                                                                                                                                                                                                                                                                                                                                                                                                                                                                                                                                                                                                                                                                                                                                                                                                                                                                                                                                                                                                                                                                                                                                                                                                                                                                                                                                                                                                                                                                                                                                                                                                                                                                                                                                                                                                                                                                                                                                                                                                                                                                                                                                |
| FLUOR LAMPS                              | ELECTRICAL<br>(3)-F24T12 HO DAYLIGHT<br>FLUORESCENT LAMPS                                                                                                                                                                                                                                                                                                                                                                                                                                                                                                                                                                                                                                                                                                                                                                                                                                                                                                                                                                                                                                                                                                                                                                                                                                                                                                                                                                                                                                                                                                                                                                                                                                                                                                                                                                                                                                                                                                                                                                                                                                                                      |
| G PLYWOOD<br>G                           | (1)—EESB424—13L BALLAST<br>LOAD = 1.1 AMP @ 120V                                                                                                                                                                                                                                                                                                                                                                                                                                                                                                                                                                                                                                                                                                                                                                                                                                                                                                                                                                                                                                                                                                                                                                                                                                                                                                                                                                                                                                                                                                                                                                                                                                                                                                                                                                                                                                                                                                                                                                                                                                                                               |
| LONG WOOD SCREWS INTO<br>PLYWOOD BACKING | TOTAL AMPS   LIDAD NOTICE   March Notice Two The ownerser of the contraint of the Attacked work is vested i and products. Notice Two The ownerser of the contraint of the Attacked work is vested if and the contraint of the attacked work of a set is and ownerser attacked work of a set is and the set is                                                                                                                                                |
| LECT PANEL                               | INCV. DESCRIPTION DATE OF CONTRACT OF CONTRACTO OF CONTRACT OF CONTRACT OF CONTRACT OF CONTRACT OF CON |
| JM COMPOSITE WALL                        | LUX DATE SAMATURE                                                                                                                                                                                                                                                                                                                                                                                                                                                                                                                                                                                                                                                                                                                                                                                                                                                                                                                                                                                                                                                                                                                                                                                                                                                                                                                                                                                                                                                                                                                                                                                                                                                                                                                                                                                                                                                                                                                                                                                                                                                                                                              |
| THRU                                     | <b>PATTISON</b><br><b>SIGN GROUP</b><br>555 ELLESMERE RD., SCARBOROUGH ONT., MIR 4E                                                                                                                                                                                                                                                                                                                                                                                                                                                                                                                                                                                                                                                                                                                                                                                                                                                                                                                                                                                                                                                                                                                                                                                                                                                                                                                                                                                                                                                                                                                                                                                                                                                                                                                                                                                                                                                                                                                                                                                                                                            |
| VA-V101 VW #1 CLIP                       | TORONTO 1(416)759-1111                                                                                                                                                                                                                                                                                                                                                                                                                                                                                                                                                                                                                                                                                                                                                                                                                                                                                                                                                                                                                                                                                                                                                                                                                                                                                                                                                                                                                                                                                                                                                                                                                                                                                                                                                                                                                                                                                                                                                                                                                                                                                                         |