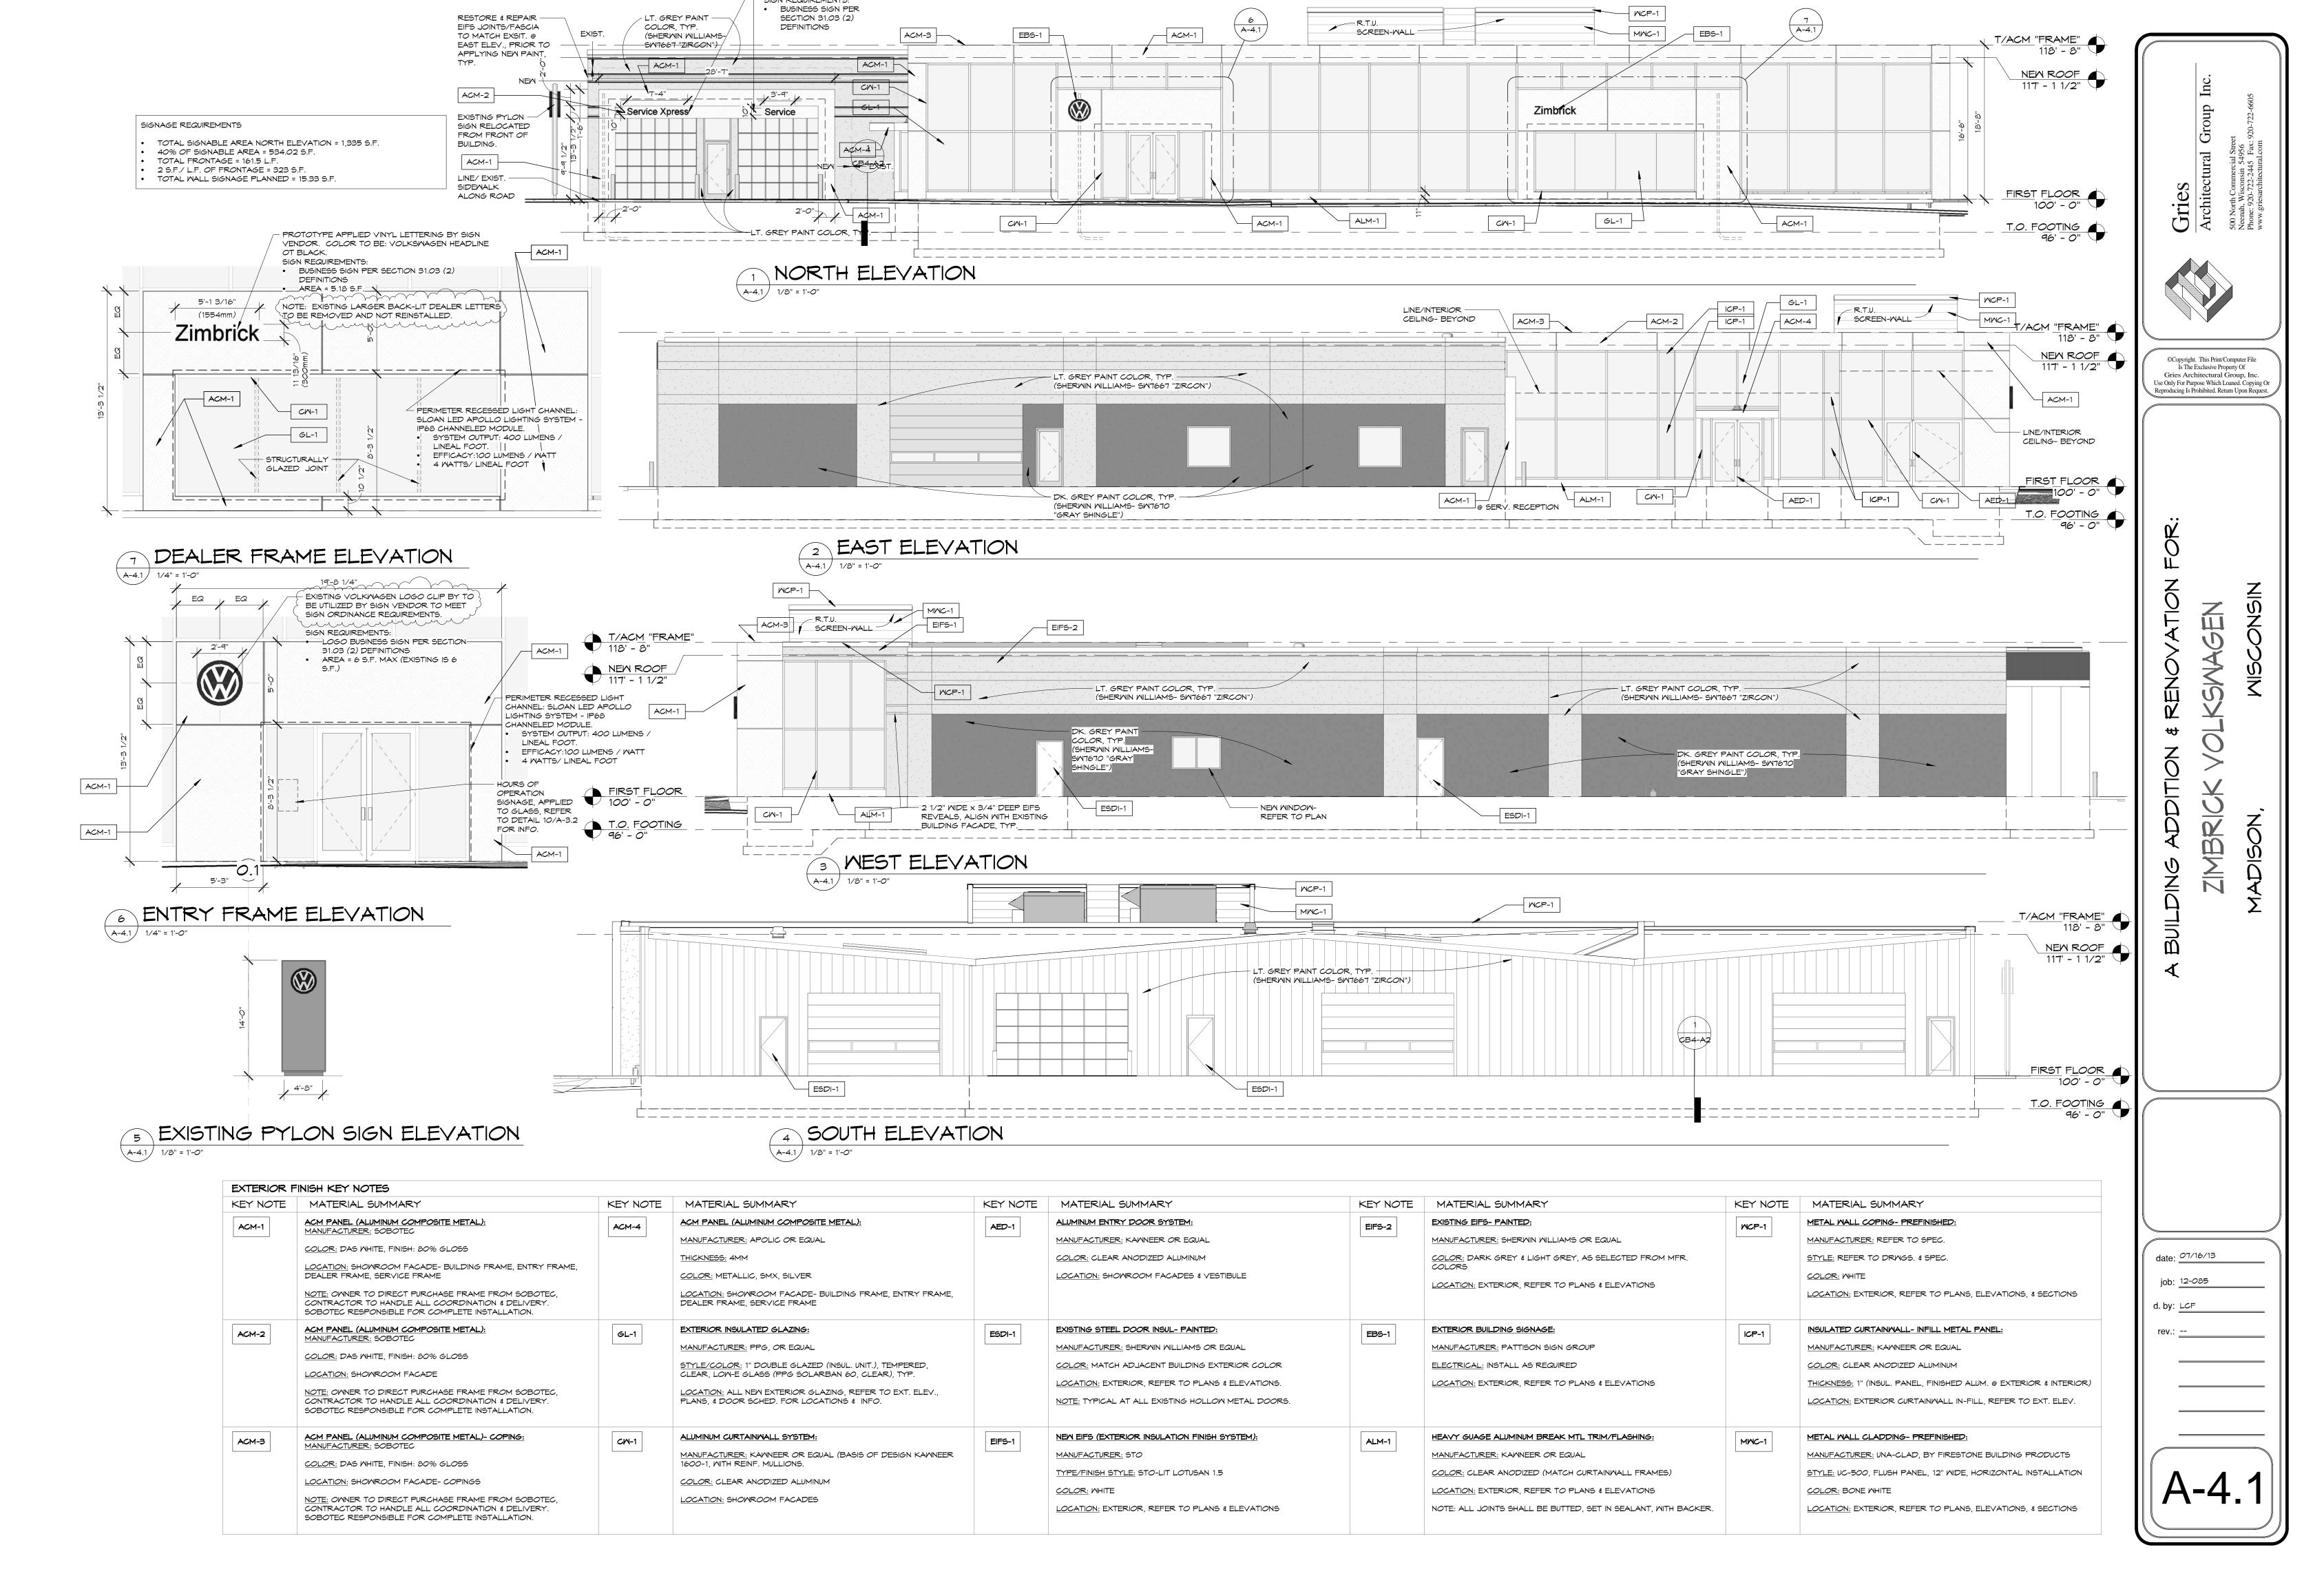

The existing Zimbrick Volkswagen dealership has constructed a new showroom addition at their existing facility to enhance the customer experience and bring the facility in line with the current Volkswagen North American facilities standards. The showroom addition will remove the existing building signage and provide new building signage. The new building signage reduces the overall square footage of building signage from that which was previously permitted. The intent was to relocate the existing reburbished VW Logo sign, however it is our understanding that moving and relocation of a "noncompliant" sign is not allowed by the ordinance without a comprehensive design review approval from the UDC. The portion of signage that does not meet current sign requirements is in regards to the VW logo clip and as follows:

The building is allowed one signable area per façade. The "Zimbrick " sign occupies this signable area. Per section 31.07(5)(c), the building can display one logo, a maximum net area of six (6) square feet, on a wall outside the signable area.

a. The Volkswagen Corporation provides three specific logo signs that must be used by the dealership, and of those available the proposed and previously permitted size #1 logo clip is the smallest. The Entry Frame where the Clip is installed is manufactured to allow for a recessed and inset sign. A smaller logo sign or relocation of the clip would leave and exposed opening. The Dealer Frame where the "Zimbrick" building sign is located is not designed to accommodate a recessed logo and the worldwide Corporate Identity standards for VW do not permit use of the Clip logo on the Dealer Frame. Our response to those standards and requirements are as follows:

On behalf of the owner, we are requesting approval of a logo graphic outside the signable area greater than 6 SF as part of a comprehensive sign review. The proposed and previously permitted logo sign is 7.77 SF calculated as area of a circle (or 9.5 SF if required to square sign off). This would allow the owner to utilize the smallest logo sign available from Volkswagen.

The proposed logo clip was previously permitted and the sign is more in scale with the new addition façade and fits more appropriately into the Volkswagen Corporate design intent.

Respectfully submitted,