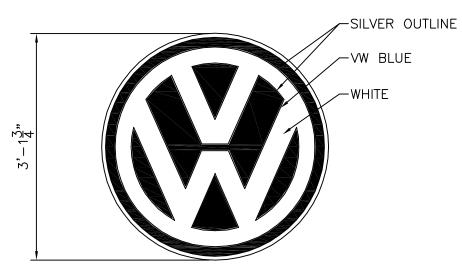

a. The Volkswagen Corporation provides three specific logo signs that must be used by the dealership, and of those available the proposed and previously permitted size #1 logo clip is the smallest. The Entry Frame where the Clip is installed is manufactured to allow for a recessed and inset sign. A smaller logo sign or relocation of the clip would leave and exposed opening. The Dealer Frame where the "Zimbrick" building sign is located is not designed to accommodate a recessed logo and the worldwide Corporate Identity standards for VW do not permit use of the Clip logo on the Dealer Frame. Our response to those standards and requirements are as follows:

On behalf of the owner, we are requesting approval of a logo graphic outside the signable area greater than 6 SF as part of a comprehensive sign review. The proposed and previously permitted logo sign is 7.77 SF calculated as area of a circle (or 9.5 SF if required to square sign off). This would allow the owner to utilize the smallest logo sign available from Volkswagen.

The proposed logo clip was previously permitted and the sign is more in scale with the new addition façade and fits more appropriately into the Volkswagen Corporate design intent.

Respectfully submitted,

## VW Clip 1

0.72 m<sup>2</sup>

Pattison Sign Group illuminated signs contain Fluorescent, Neon and/or HID lamps. These lamps contain Mercury (Hg). Dispose of these lamps according to Local, State, Provincial or Federal Laws.