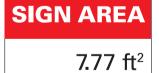

On behalf of the owner, we are requesting approval of a logo graphic outside the signable area greater than 6 SF as part of a comprehensive sign review. The proposed and previously permitted logo sign is 7.77 SF calculated as area of a circle (or 9.5 SF if required to square sign off). This would allow the owner to utilize the smallest logo sign available from Volkswagen.