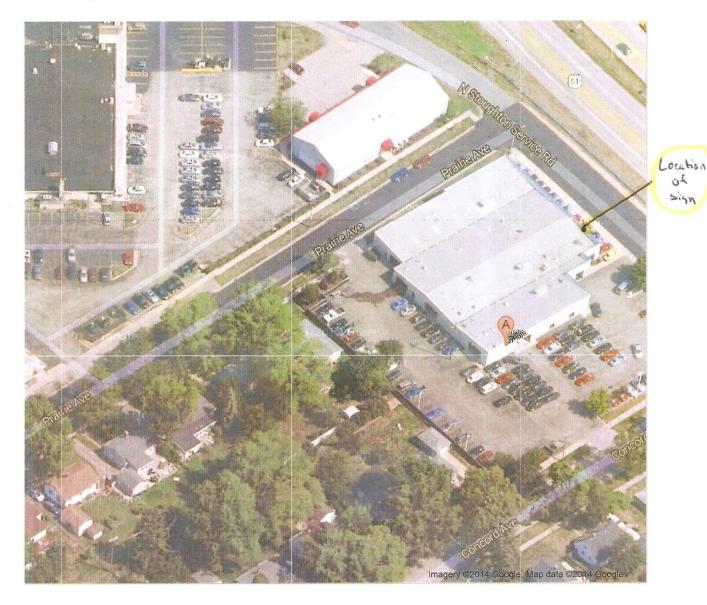

The existing Volkswagen dealership is located on a frontage road that parallels Stoughton Road/ Hwy 51. The frontage road is not a main thoroughfare of traffic and as such adds nearly 100' of separation between the northeast property frontage for the dealership and the edge of the main highway and traffic flow.

Etophan Anoth

Stephen Gries <sup>\</sup> Gries Architectural Group, Inc.

1430 n stoughton rd, madison wi - Google Maps

## Page 1 of 1

To see all the details that are visible on the screen, use the "Print" link next to the map.