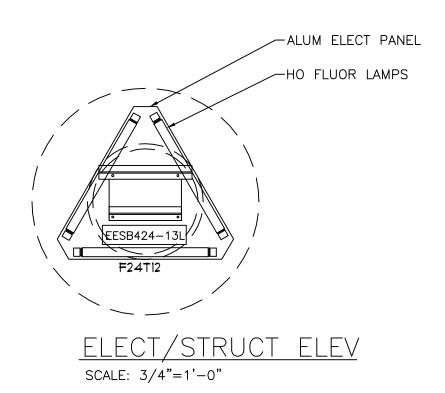

## Google

<u>S/F FASCIA SIGN (VW CLIP #1)</u>

- MOULDED ACRYLIC FACE
- VINYL COPY
- HO FLUOR ILLUMINATION
- POLISHED ALUM RETAINER
- MOULDED ACRYLIC RETURNS, WHITE

| ED ALUM RETAINER                         | TOTAL WEIGHT = 50lbs                                                                                                                                                                                                                                                                                                                                                                                                                                                                                                                                                                                                                                                                                                                                                                                                                                                                                                                                                                                                                                                                                                                                                                                                                                                                                                                                                                                                                                                                                                                                                                                                                                                                                                                                                                                                                                                                                                                                                                                                                                                                                                           |
|------------------------------------------|--------------------------------------------------------------------------------------------------------------------------------------------------------------------------------------------------------------------------------------------------------------------------------------------------------------------------------------------------------------------------------------------------------------------------------------------------------------------------------------------------------------------------------------------------------------------------------------------------------------------------------------------------------------------------------------------------------------------------------------------------------------------------------------------------------------------------------------------------------------------------------------------------------------------------------------------------------------------------------------------------------------------------------------------------------------------------------------------------------------------------------------------------------------------------------------------------------------------------------------------------------------------------------------------------------------------------------------------------------------------------------------------------------------------------------------------------------------------------------------------------------------------------------------------------------------------------------------------------------------------------------------------------------------------------------------------------------------------------------------------------------------------------------------------------------------------------------------------------------------------------------------------------------------------------------------------------------------------------------------------------------------------------------------------------------------------------------------------------------------------------------|
| SWITCH                                   |                                                                                                                                                                                                                                                                                                                                                                                                                                                                                                                                                                                                                                                                                                                                                                                                                                                                                                                                                                                                                                                                                                                                                                                                                                                                                                                                                                                                                                                                                                                                                                                                                                                                                                                                                                                                                                                                                                                                                                                                                                                                                                                                |
| MOULDED FIBREGLASS                       |                                                                                                                                                                                                                                                                                                                                                                                                                                                                                                                                                                                                                                                                                                                                                                                                                                                                                                                                                                                                                                                                                                                                                                                                                                                                                                                                                                                                                                                                                                                                                                                                                                                                                                                                                                                                                                                                                                                                                                                                                                                                                                                                |
| CRYLIC FACE                              |                                                                                                                                                                                                                                                                                                                                                                                                                                                                                                                                                                                                                                                                                                                                                                                                                                                                                                                                                                                                                                                                                                                                                                                                                                                                                                                                                                                                                                                                                                                                                                                                                                                                                                                                                                                                                                                                                                                                                                                                                                                                                                                                |
| FLUOR LAMPS                              | ELECTRICAL<br>(3)-F24T12 HO DAYLIGHT<br>FLUORESCENT LAMPS                                                                                                                                                                                                                                                                                                                                                                                                                                                                                                                                                                                                                                                                                                                                                                                                                                                                                                                                                                                                                                                                                                                                                                                                                                                                                                                                                                                                                                                                                                                                                                                                                                                                                                                                                                                                                                                                                                                                                                                                                                                                      |
| G PLYWOOD<br>G                           | (1)—EESB424—13L BALLAST<br>LOAD = 1.1 AMP @ 120V                                                                                                                                                                                                                                                                                                                                                                                                                                                                                                                                                                                                                                                                                                                                                                                                                                                                                                                                                                                                                                                                                                                                                                                                                                                                                                                                                                                                                                                                                                                                                                                                                                                                                                                                                                                                                                                                                                                                                                                                                                                                               |
| LONG WOOD SCREWS INTO<br>PLYWOOD BACKING | TOTAL AMPS   LIDAD NOTICE   March Notice Two The ownerser of the contraint of the Attacked work is vested i and products. Notice Two The ownerser of the contraint of the Attacked work is vested if and the contraint of the attacked work of a set is and ownerser attacked work of a set is and the set is                                                                                                                                                |
| LECT PANEL                               | INCV. DESCRIPTION DATE OF CONTRACT OF CONTRACTO OF CONTRACT OF CONTRACT OF CONTRACT OF CONTRACT OF CON |
| JM COMPOSITE WALL                        | LUX DATE SAMATURE                                                                                                                                                                                                                                                                                                                                                                                                                                                                                                                                                                                                                                                                                                                                                                                                                                                                                                                                                                                                                                                                                                                                                                                                                                                                                                                                                                                                                                                                                                                                                                                                                                                                                                                                                                                                                                                                                                                                                                                                                                                                                                              |
| THRU                                     | <b>PATTISON</b><br><b>SIGN GROUP</b><br>555 ELLESMERE RD., SCARBOROUGH ONT., MIR 4E                                                                                                                                                                                                                                                                                                                                                                                                                                                                                                                                                                                                                                                                                                                                                                                                                                                                                                                                                                                                                                                                                                                                                                                                                                                                                                                                                                                                                                                                                                                                                                                                                                                                                                                                                                                                                                                                                                                                                                                                                                            |
| VA-V101 VW #1 CLIP                       | TORONTO 1(416)759-1111                                                                                                                                                                                                                                                                                                                                                                                                                                                                                                                                                                                                                                                                                                                                                                                                                                                                                                                                                                                                                                                                                                                                                                                                                                                                                                                                                                                                                                                                                                                                                                                                                                                                                                                                                                                                                                                                                                                                                                                                                                                                                                         |