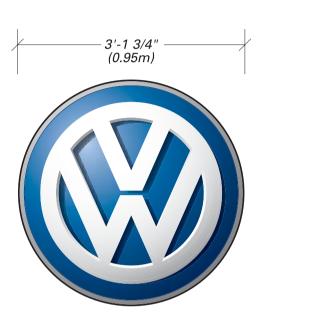

a. The Volkswagen Corporation provides three specific logo signs that must be used by the dealership, and of those available the proposed and previously permitted size #1 logo clip is the smallest. The Entry Frame where the Clip is installed is manufactured to allow for a recessed and inset sign. A smaller logo sign or relocation of the clip would leave and exposed opening. The Dealer Frame where the "Zimbrick" building sign is located is not designed to accommodate a recessed logo and the worldwide Corporate Identity standards for VW do not permit use of the Clip logo on the Dealer Frame. Our response to those standards and requirements are as follows:

On behalf of the owner, we are requesting approval of a logo graphic outside the signable area greater than 6 SF as part of a comprehensive sign review. The proposed and previously permitted logo sign is 7.77 SF calculated as area of a circle (or 9.5 SF if required to square sign off). This would allow the owner to utilize the smallest logo sign available from Volkswagen.

The proposed logo clip was previously permitted and the sign is more in scale with the new addition façade and fits more appropriately into the Volkswagen Corporate design intent.

Respectfully submitted,

## Google

<u>S/F FASCIA SIGN (VW CLIP #1)</u>

- MOULDED ACRYLIC FACE
- VINYL COPY
- HO FLUOR ILLUMINATION
- POLISHED ALUM RETAINER
- MOULDED ACRYLIC RETURNS, WHITE

| ED ALUM RETAINER                         | TOTAL WEIGHT = 50lbs                                                                                                                                                                                                                                                                                                                                                                                                                                                                                                                                                                                                                                                                                                                                                                                                                                                                                                                                                                                                                                                                                                                                                                                                                                                                                                                                                                                                                                                                                                                                                                                                                                                                                                                                                                                                                                                                                                                                                                                                                                                                                                           |
|------------------------------------------|--------------------------------------------------------------------------------------------------------------------------------------------------------------------------------------------------------------------------------------------------------------------------------------------------------------------------------------------------------------------------------------------------------------------------------------------------------------------------------------------------------------------------------------------------------------------------------------------------------------------------------------------------------------------------------------------------------------------------------------------------------------------------------------------------------------------------------------------------------------------------------------------------------------------------------------------------------------------------------------------------------------------------------------------------------------------------------------------------------------------------------------------------------------------------------------------------------------------------------------------------------------------------------------------------------------------------------------------------------------------------------------------------------------------------------------------------------------------------------------------------------------------------------------------------------------------------------------------------------------------------------------------------------------------------------------------------------------------------------------------------------------------------------------------------------------------------------------------------------------------------------------------------------------------------------------------------------------------------------------------------------------------------------------------------------------------------------------------------------------------------------|
| SWITCH                                   |                                                                                                                                                                                                                                                                                                                                                                                                                                                                                                                                                                                                                                                                                                                                                                                                                                                                                                                                                                                                                                                                                                                                                                                                                                                                                                                                                                                                                                                                                                                                                                                                                                                                                                                                                                                                                                                                                                                                                                                                                                                                                                                                |
| MOULDED FIBREGLASS                       |                                                                                                                                                                                                                                                                                                                                                                                                                                                                                                                                                                                                                                                                                                                                                                                                                                                                                                                                                                                                                                                                                                                                                                                                                                                                                                                                                                                                                                                                                                                                                                                                                                                                                                                                                                                                                                                                                                                                                                                                                                                                                                                                |
| CRYLIC FACE                              |                                                                                                                                                                                                                                                                                                                                                                                                                                                                                                                                                                                                                                                                                                                                                                                                                                                                                                                                                                                                                                                                                                                                                                                                                                                                                                                                                                                                                                                                                                                                                                                                                                                                                                                                                                                                                                                                                                                                                                                                                                                                                                                                |
| FLUOR LAMPS                              | ELECTRICAL<br>(3)-F24T12 HO DAYLIGHT<br>FLUORESCENT LAMPS                                                                                                                                                                                                                                                                                                                                                                                                                                                                                                                                                                                                                                                                                                                                                                                                                                                                                                                                                                                                                                                                                                                                                                                                                                                                                                                                                                                                                                                                                                                                                                                                                                                                                                                                                                                                                                                                                                                                                                                                                                                                      |
| G PLYWOOD<br>G                           | (1)—EESB424—13L BALLAST<br>LOAD = 1.1 AMP @ 120V                                                                                                                                                                                                                                                                                                                                                                                                                                                                                                                                                                                                                                                                                                                                                                                                                                                                                                                                                                                                                                                                                                                                                                                                                                                                                                                                                                                                                                                                                                                                                                                                                                                                                                                                                                                                                                                                                                                                                                                                                                                                               |
| LONG WOOD SCREWS INTO<br>PLYWOOD BACKING | TOTAL AMPS   LIDAD NOTICE   March Notice Two The ownerser of the contraint of the Attacked work is vested i and products. Notice Two The ownerser of the contraint of the Attacked work is vested if and the contraint of the attacked work of a set is and ownerser attacked work of a set is and the set is                                                                                                                                                |
| LECT PANEL                               | INCV. DESCRIPTION DATE OF CONTRACT OF CONTRACTO OF CONTRACT OF CONTRACT OF CONTRACT OF CONTRACT OF CON |
| JM COMPOSITE WALL                        | LUX DATE SAMATURE                                                                                                                                                                                                                                                                                                                                                                                                                                                                                                                                                                                                                                                                                                                                                                                                                                                                                                                                                                                                                                                                                                                                                                                                                                                                                                                                                                                                                                                                                                                                                                                                                                                                                                                                                                                                                                                                                                                                                                                                                                                                                                              |
| THRU                                     | <b>PATTISON</b><br><b>SIGN GROUP</b><br>555 ELLESMERE RD., SCARBOROUGH ONT., MIR 4E                                                                                                                                                                                                                                                                                                                                                                                                                                                                                                                                                                                                                                                                                                                                                                                                                                                                                                                                                                                                                                                                                                                                                                                                                                                                                                                                                                                                                                                                                                                                                                                                                                                                                                                                                                                                                                                                                                                                                                                                                                            |
| VA-V101 VW #1 CLIP                       | TORONTO 1(416)759-1111                                                                                                                                                                                                                                                                                                                                                                                                                                                                                                                                                                                                                                                                                                                                                                                                                                                                                                                                                                                                                                                                                                                                                                                                                                                                                                                                                                                                                                                                                                                                                                                                                                                                                                                                                                                                                                                                                                                                                                                                                                                                                                         |

## VW Clip 1

0.72 m<sup>2</sup>

Pattison Sign Group illuminated signs contain Fluorescent, Neon and/or HID lamps. These lamps contain Mercury (Hg). Dispose of these lamps according to Local, State, Provincial or Federal Laws.