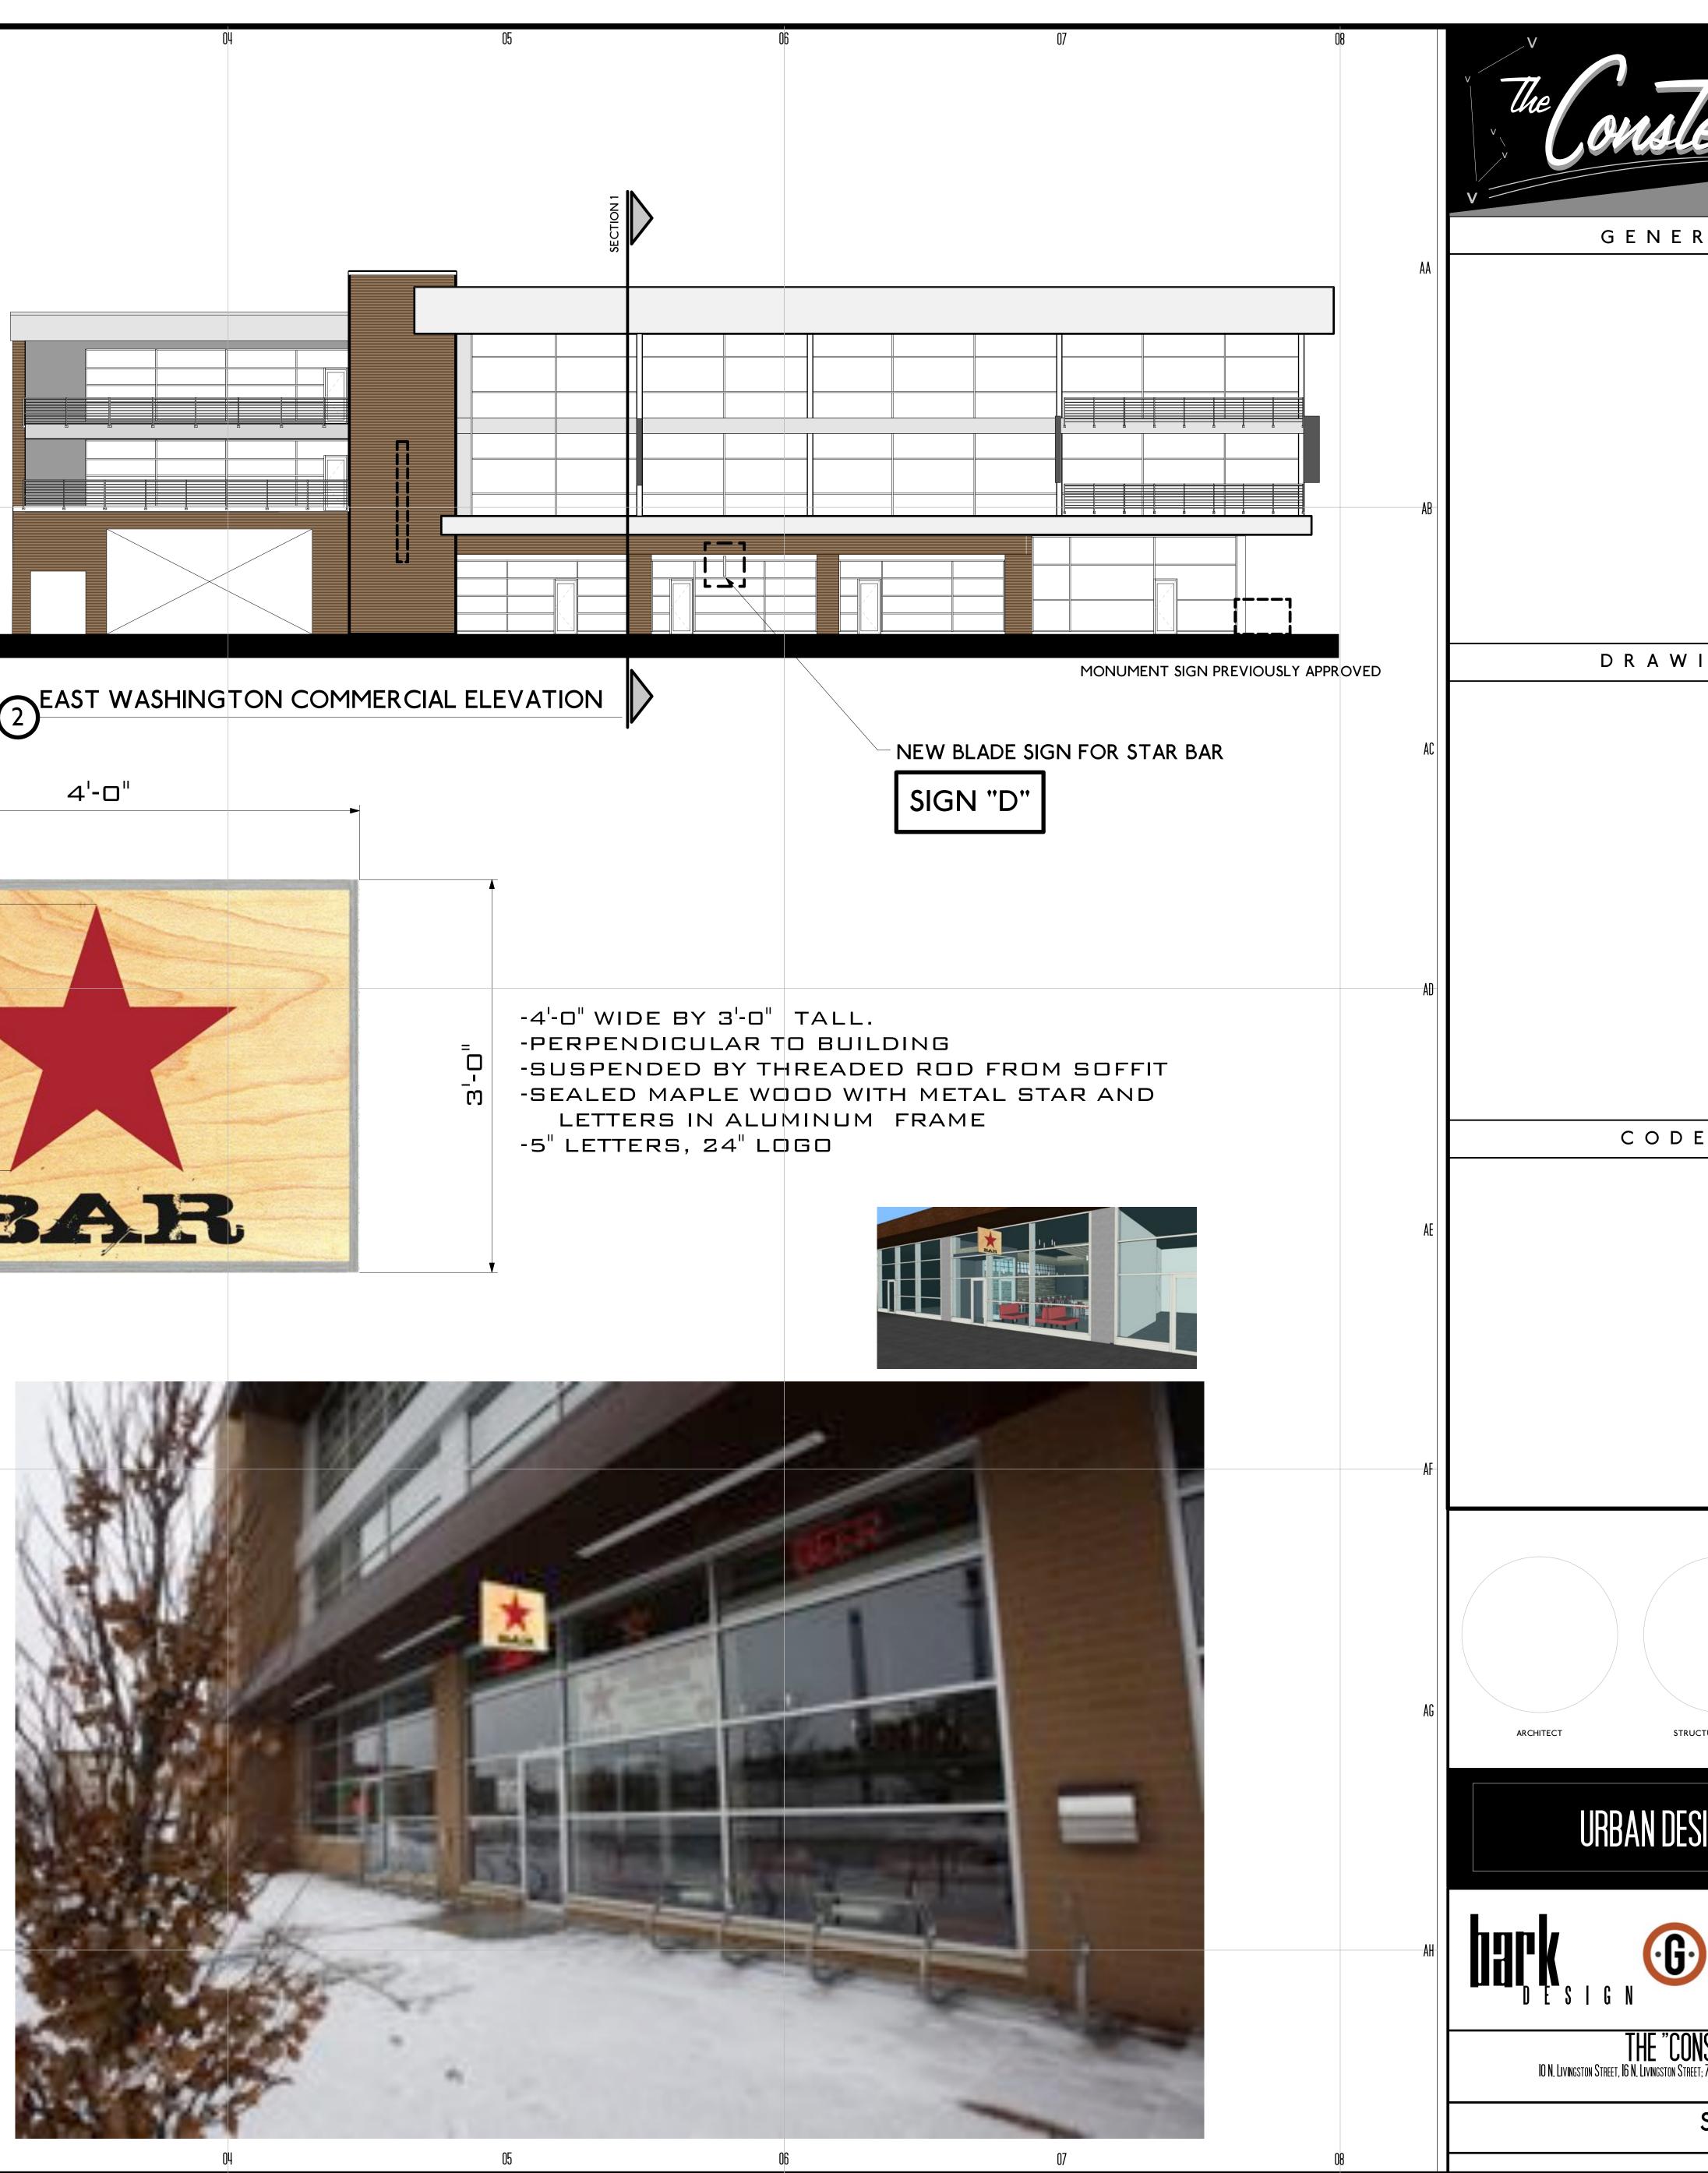

#### **Revision Summary:**

1: Proposed Star Bar sign replaces previously approved tenant sign at that location. No additional tenant signage to be requested.

2: Commercial tenant sign shown as Sign type "D" with details as shown and described below

-Height of letters is not to exceed 5".

-Height of logo is not to exceed 24"

-Commercial tenant allowed one sign

-Sign will not be illuminated

-Sign mounted perpendicular to building and under soffit.

Respectfully Submitted,