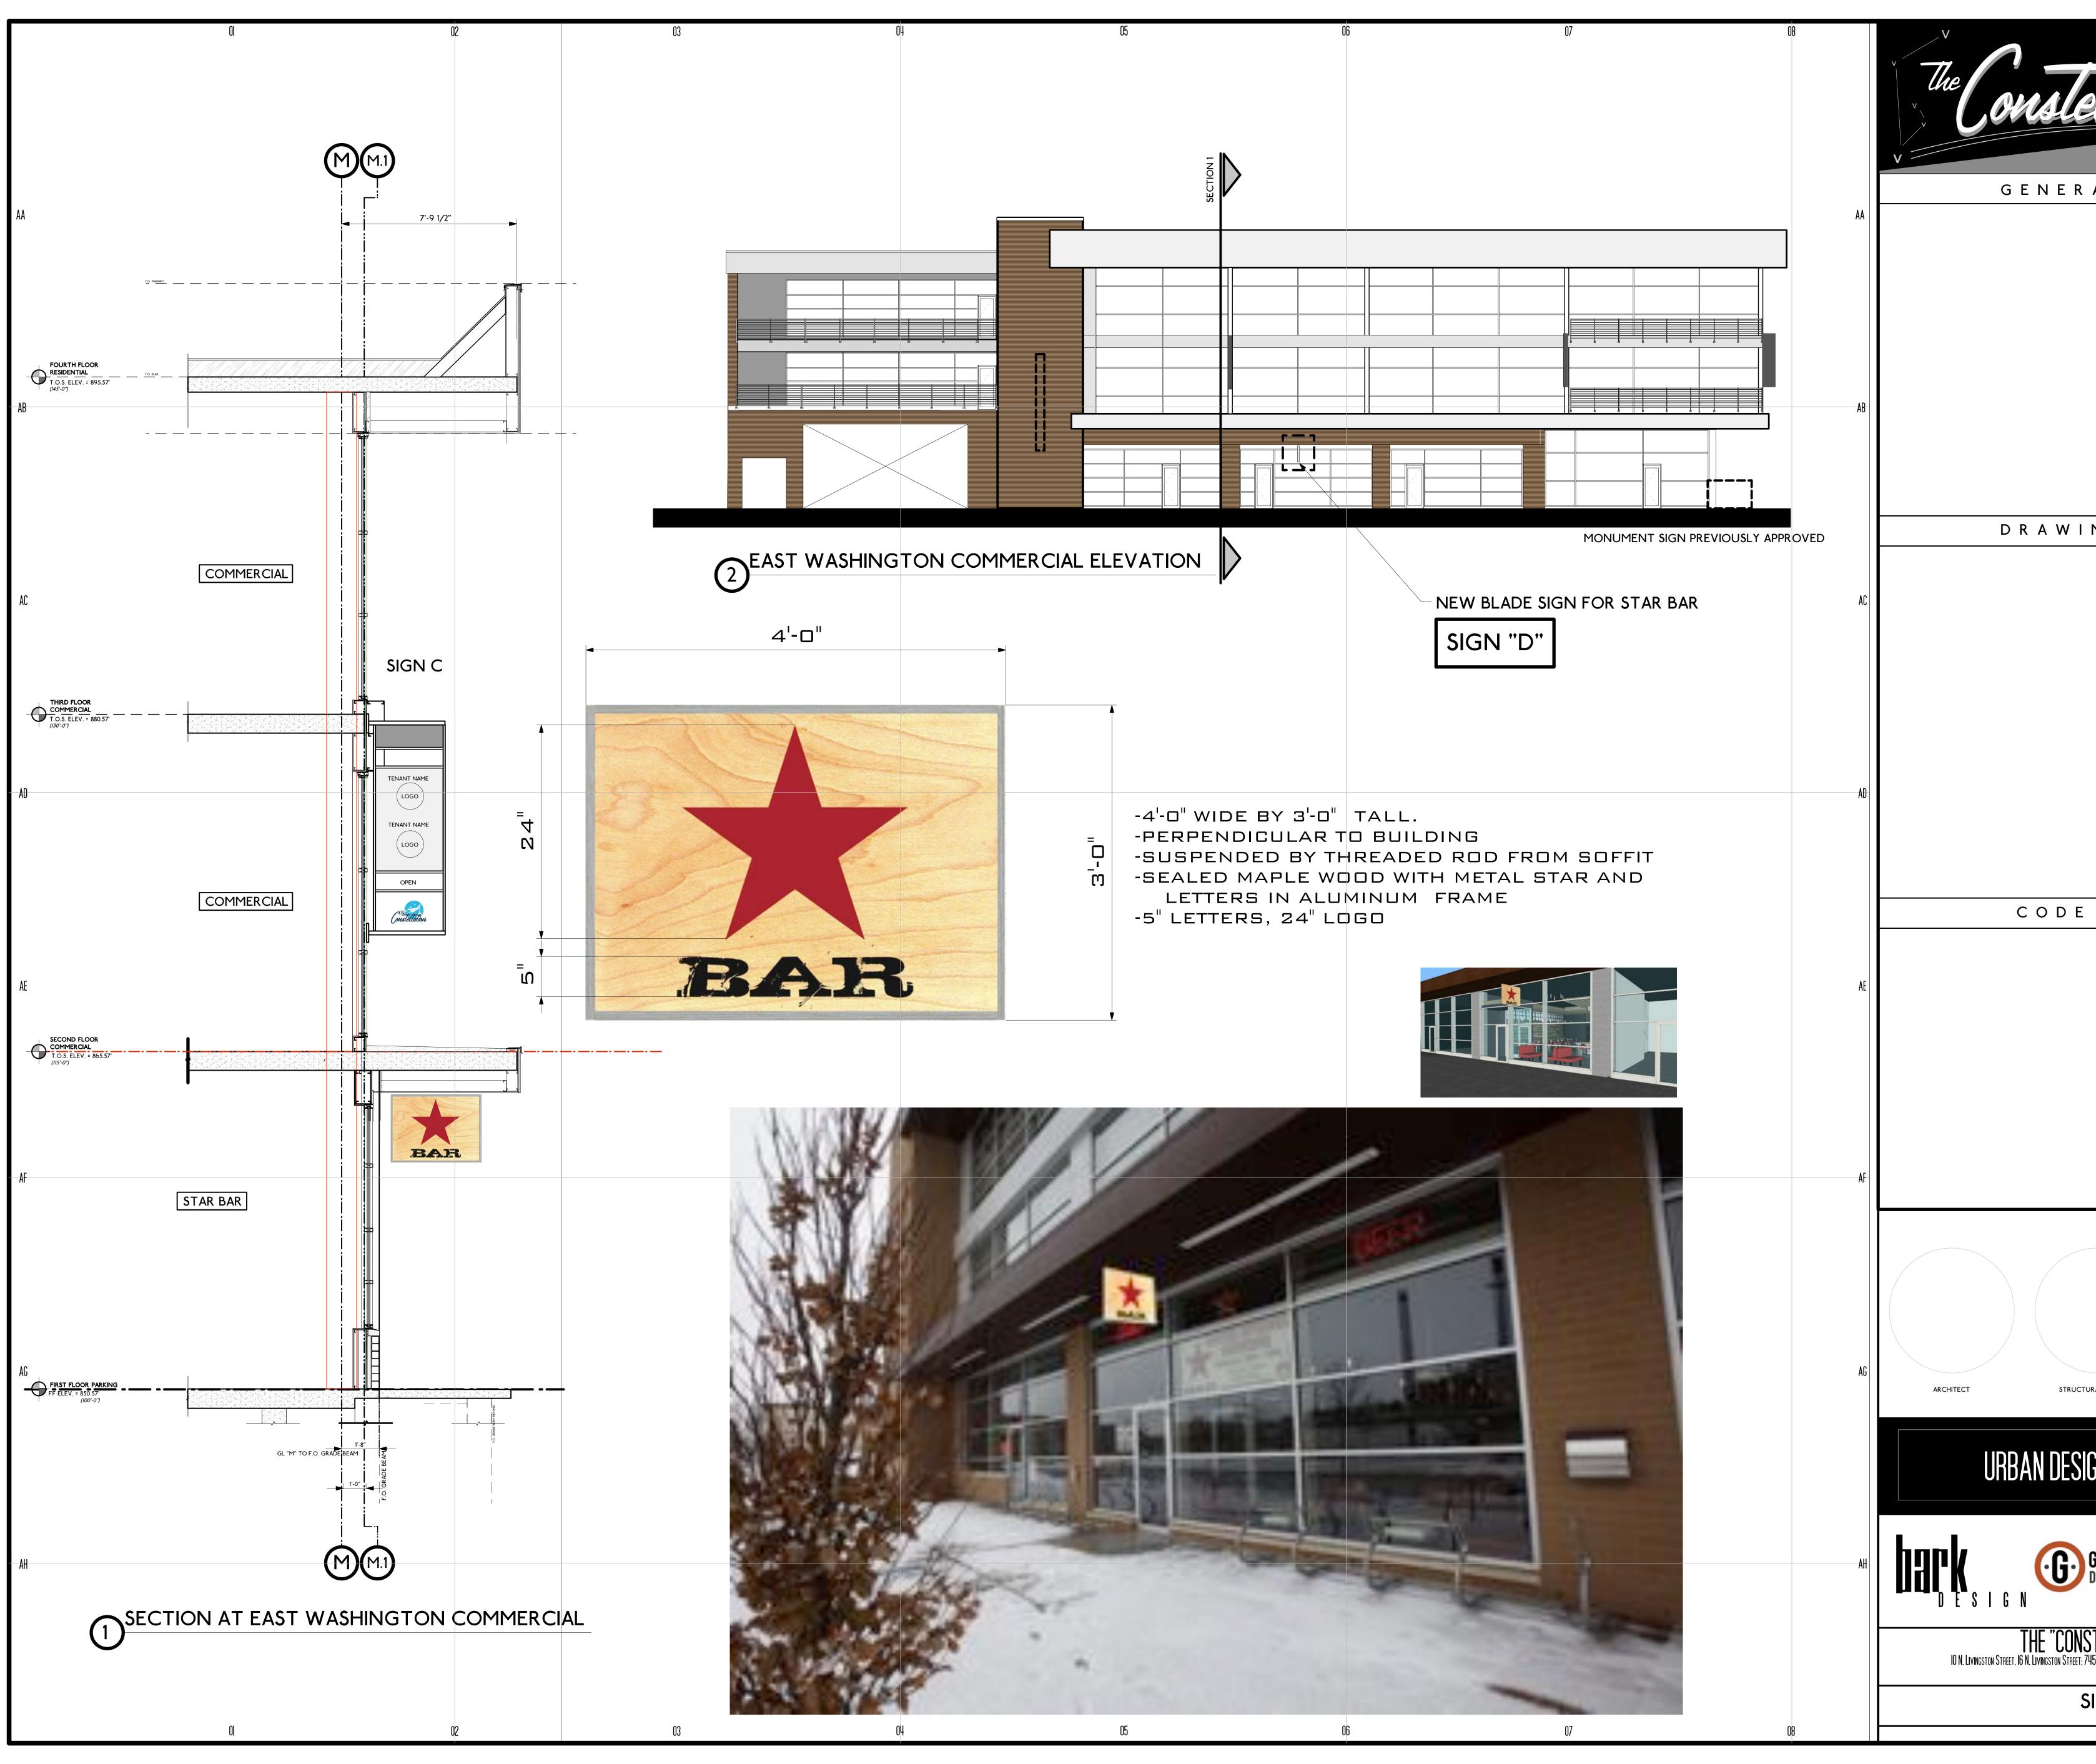

#### **Revision Summary:**

1: Proposed Star Bar sign replaces previously approved tenant sign at that location. No additional tenant signage to be requested.

2: Commercial tenant sign shown as Sign type "D" with details as shown and described below

-Height of letters is not to exceed 5".

-Height of logo is not to exceed 24"

-Commercial tenant allowed one sign

-Sign will not be illuminated

-Sign mounted perpendicular to building and under soffit.

Respectfully Submitted,