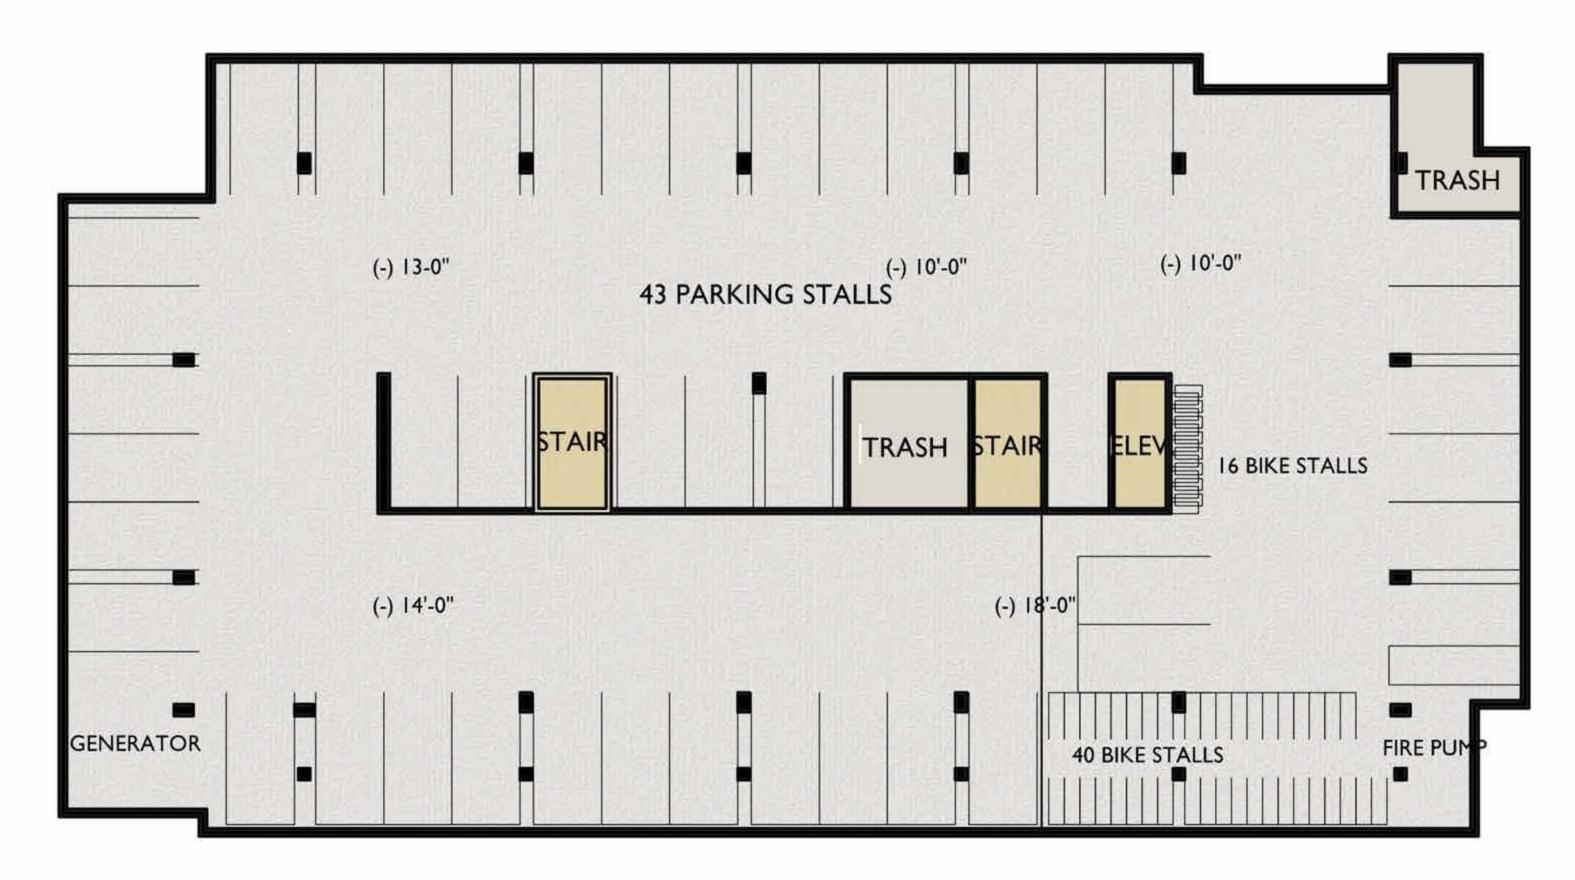

|                         |                                                                                                                                    |

#### <u>Description</u> January 15, 2014 – UDC Submittal Re: 617 N. Segoe Road

The proposed development is located at 617 N. Segoe Road. The proposed project is a 12-story apartment building. Currently the site is occupied by a commercial building.

#### **Locator Map**















knothe • bruce

















# **First Level Basement Plan**

### **Floor Plans**





# **First Floor Plan**

### **Floor Plans**





**Typical Floor Plan** 

### **Floor Plans**





# **Roof Plan**

## **Floor Plans**