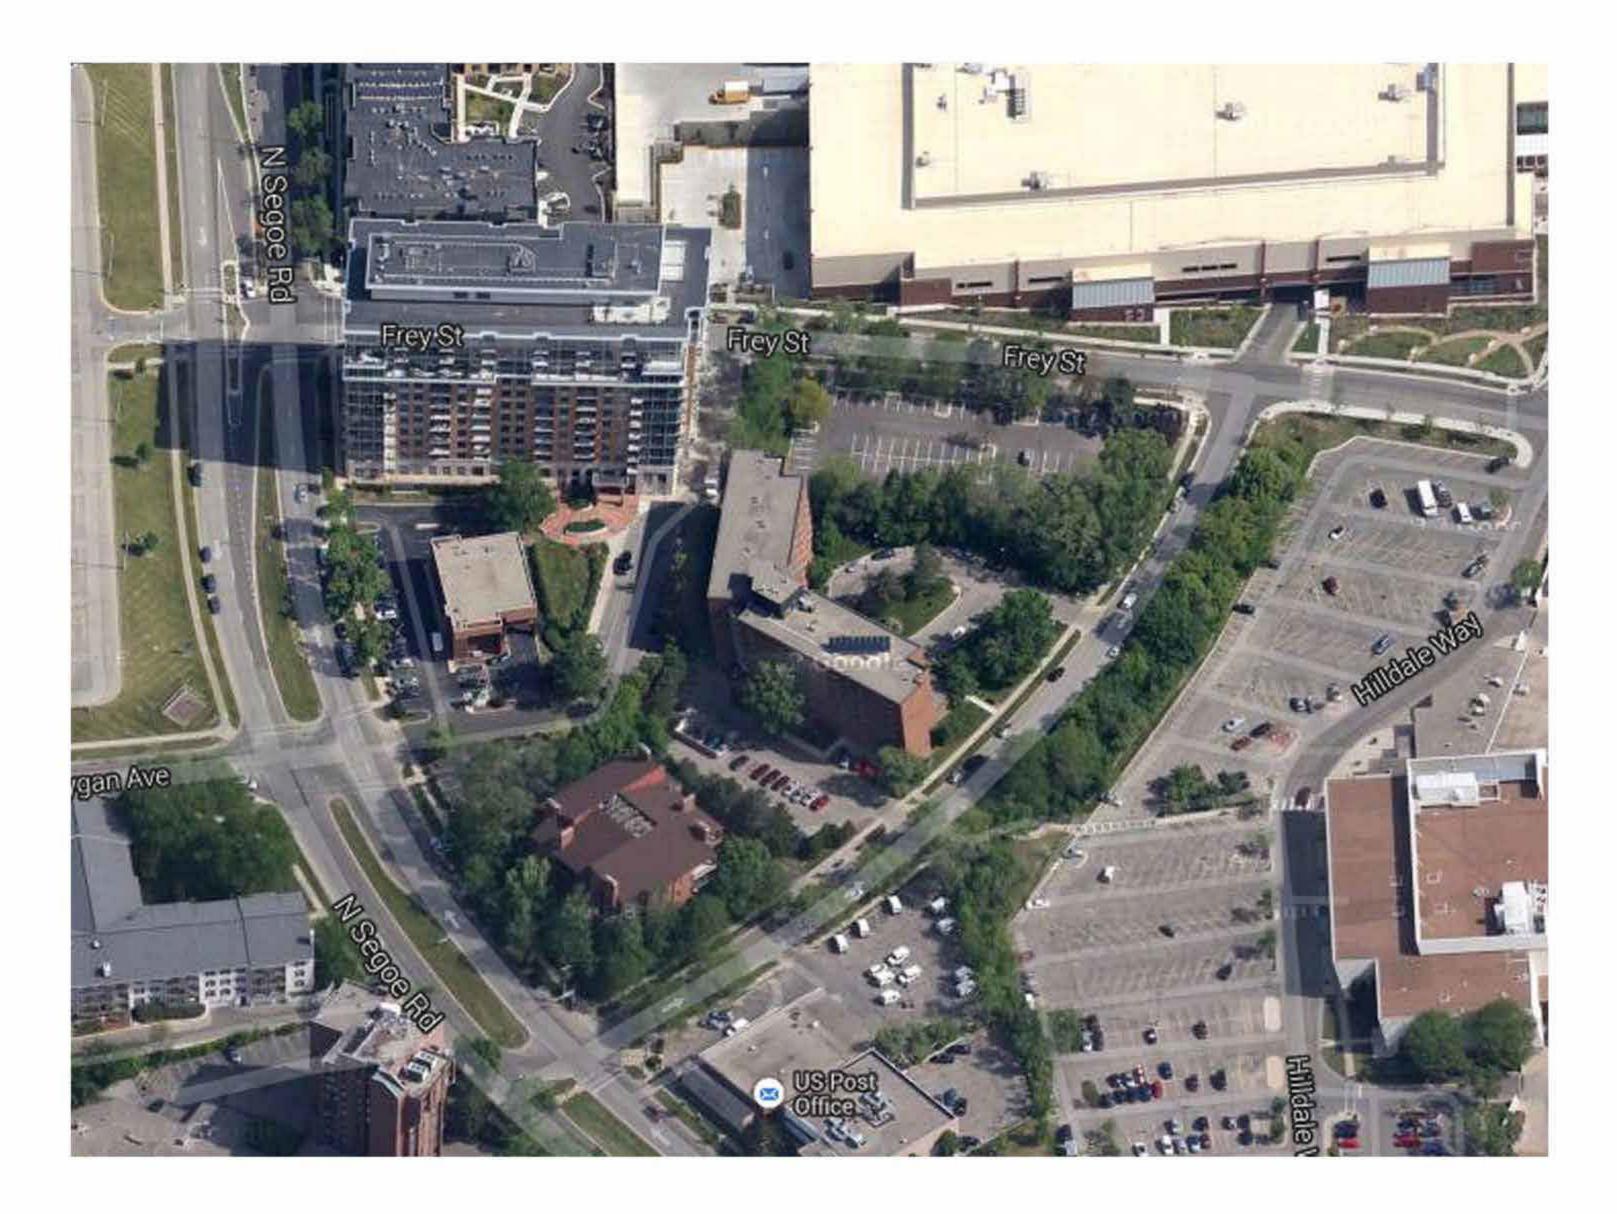

#### <u>Description</u> January 15, 2014 – UDC Submittal Re: 617 N. Segoe Road

The proposed development is located at 617 N. Segoe Road. The proposed project is a 12-story apartment building. Currently the site is occupied by a commercial building.

#### **Locator Map**

knothe • bruce