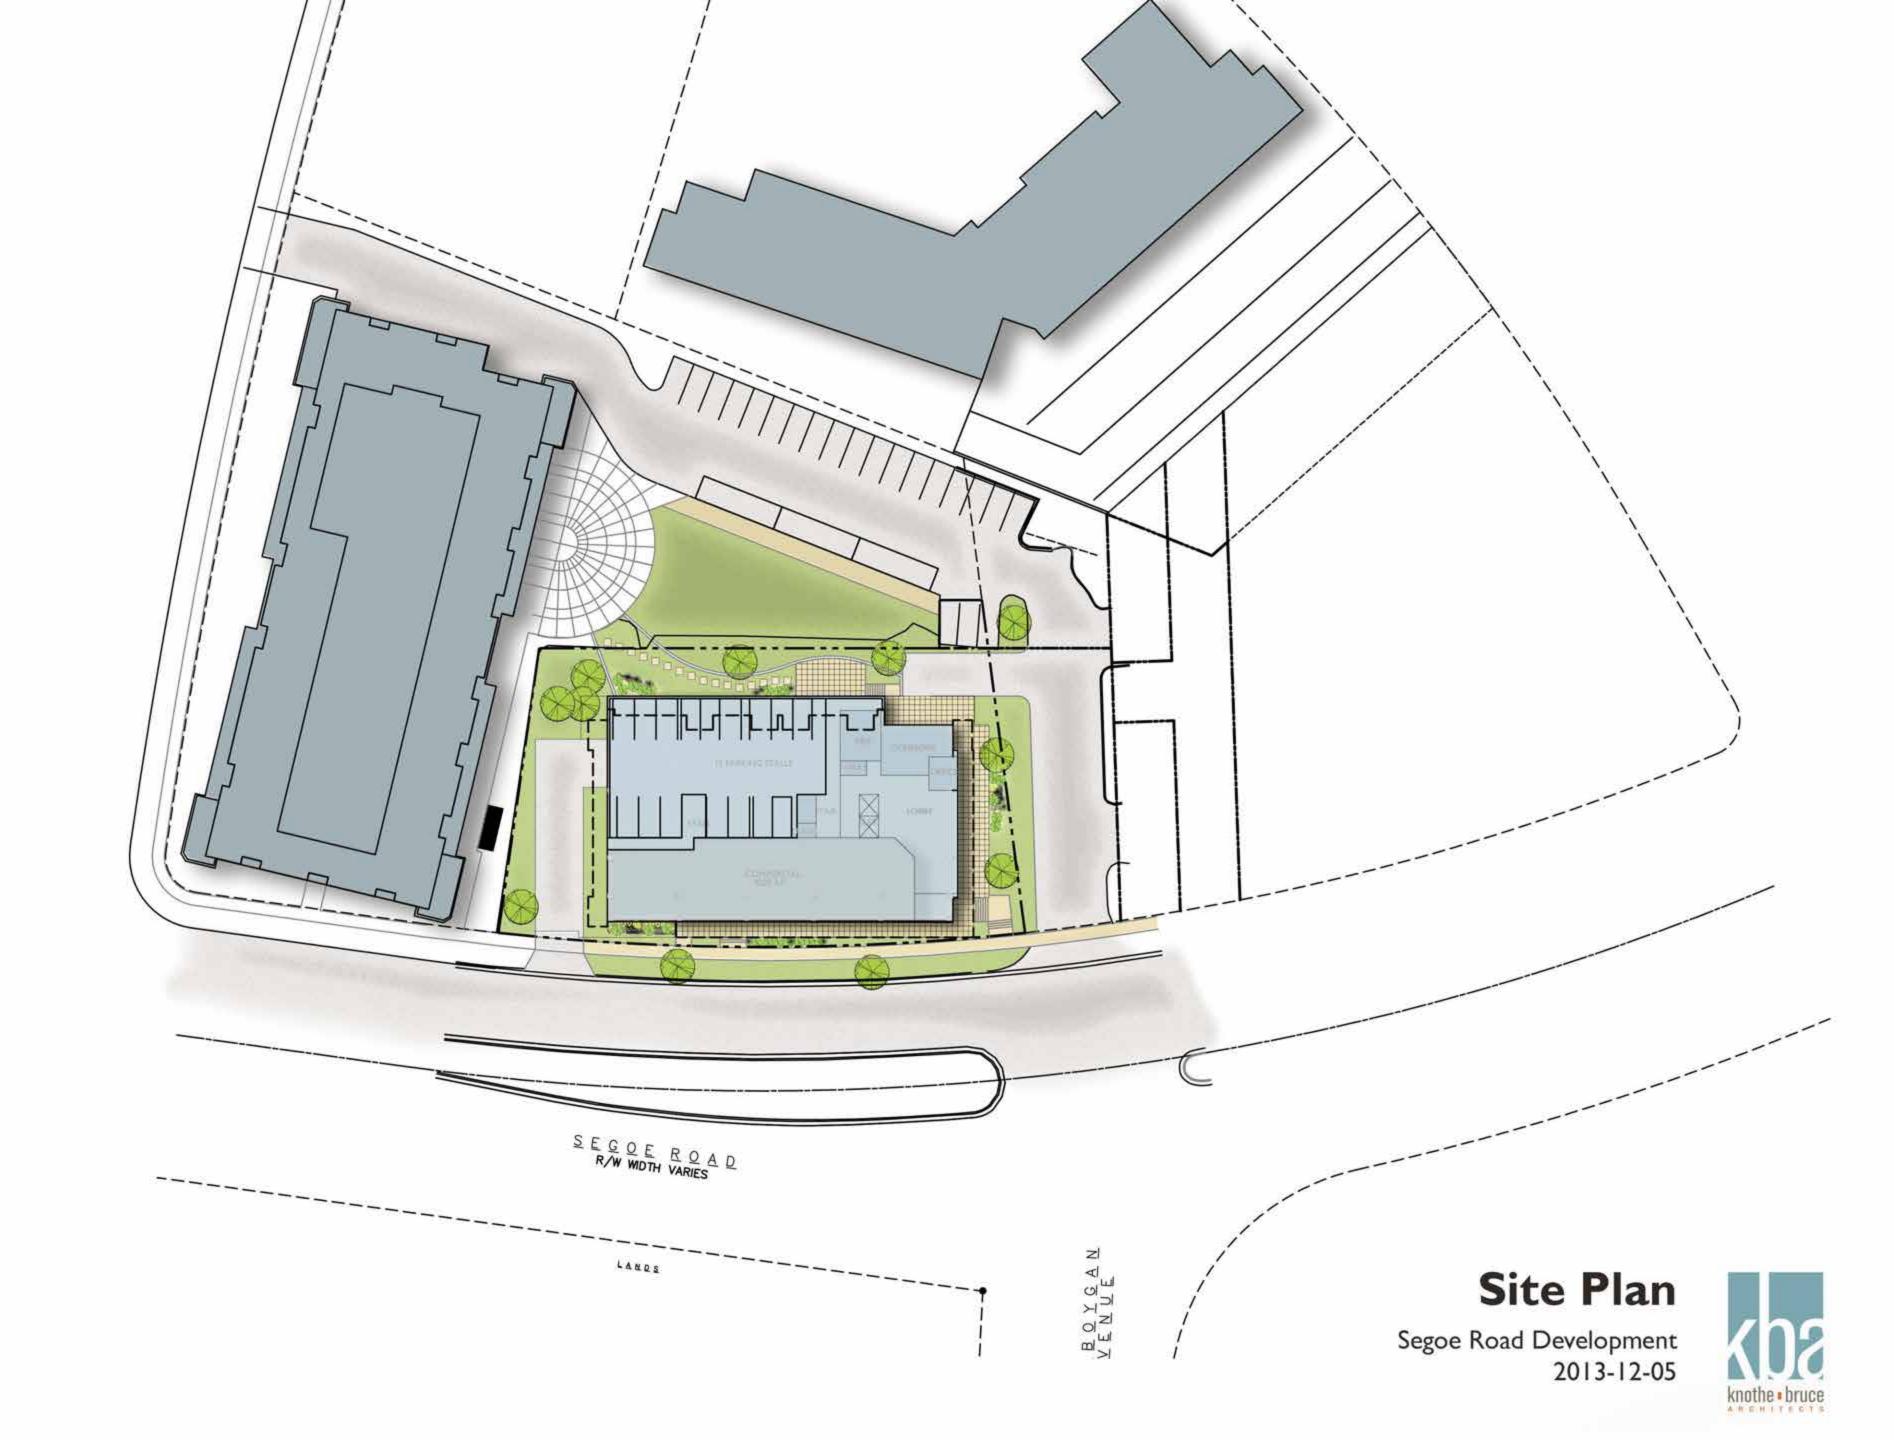

#### <u>Description</u> January 15, 2014 – UDC Submittal Re: 617 N. Segoe Road

The proposed development is located at 617 N. Segoe Road. The proposed project is a 12-story apartment building. Currently the site is occupied by a commercial building.

#### **Locator Map**

knothe • bruce