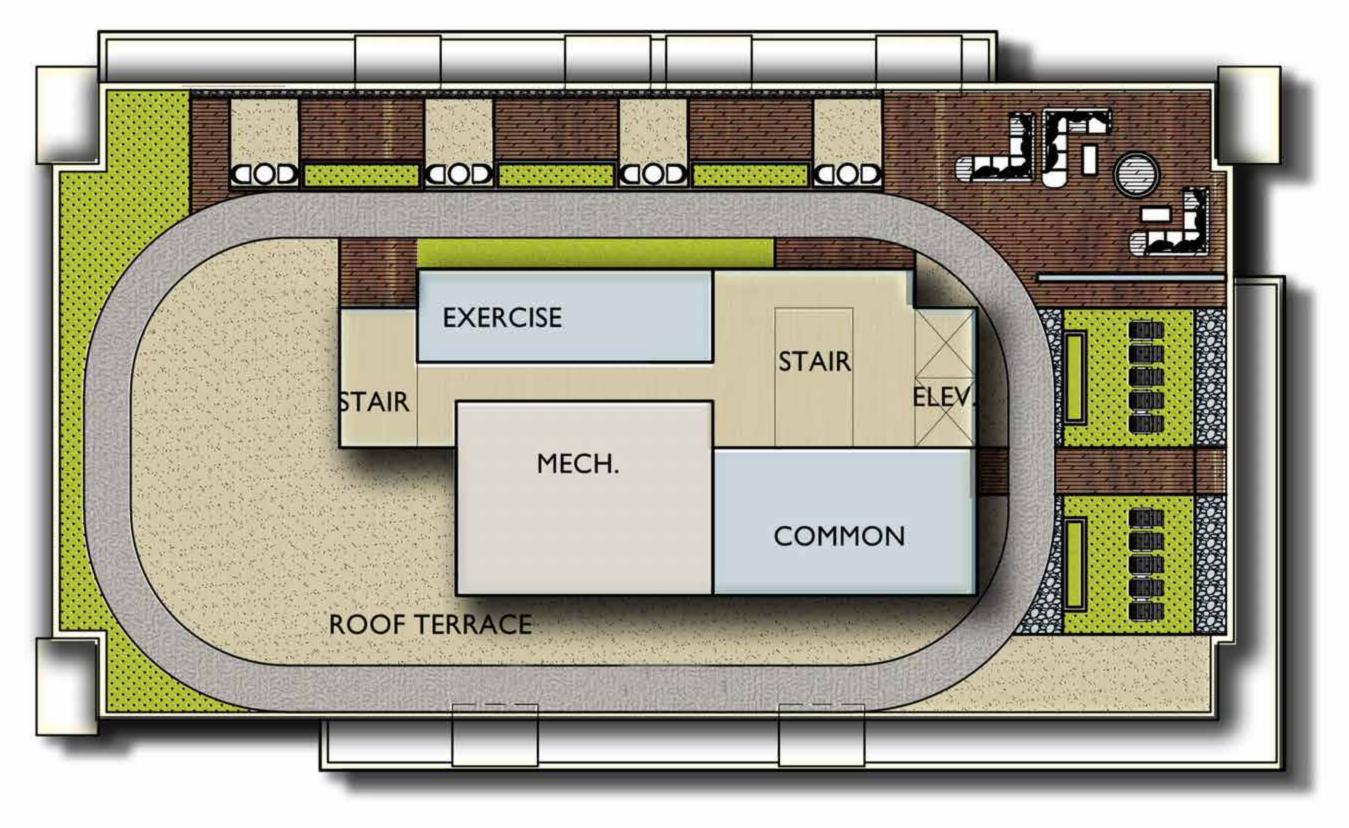

|                         |                                                                                                                                    |

#### <u>Description</u> January 15, 2014 – UDC Submittal Re: 617 N. Segoe Road

The proposed development is located at 617 N. Segoe Road. The proposed project is a 12-story apartment building. Currently the site is occupied by a commercial building.

#### **Locator Map**















knothe • bruce

















# **First Level Basement Plan**

### **Floor Plans**





# **First Floor Plan**

### **Floor Plans**





**Typical Floor Plan** 

### **Floor Plans**





# **Roof Plan**

## **Floor Plans**