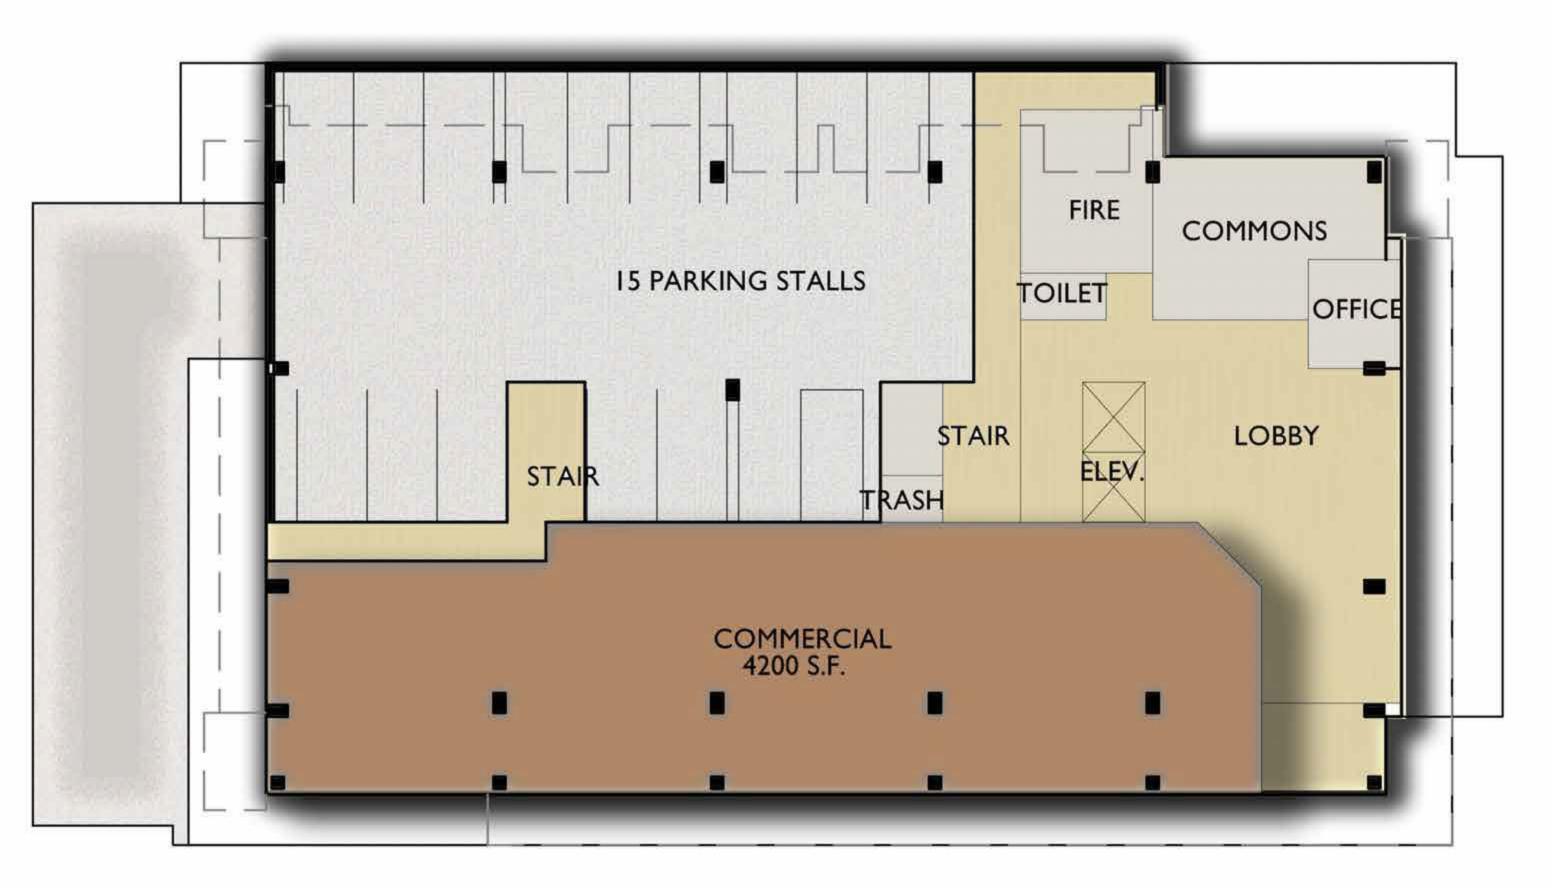

|                         |                                                                                                                                    |

#### <u>Description</u> January 15, 2014 – UDC Submittal Re: 617 N. Segoe Road

The proposed development is located at 617 N. Segoe Road. The proposed project is a 12-story apartment building. Currently the site is occupied by a commercial building.

#### **Locator Map**















knothe • bruce

















# **First Level Basement Plan**

### **Floor Plans**





# **First Floor Plan**

### **Floor Plans**





**Typical Floor Plan** 

### **Floor Plans**





# **Roof Plan**

## **Floor Plans**