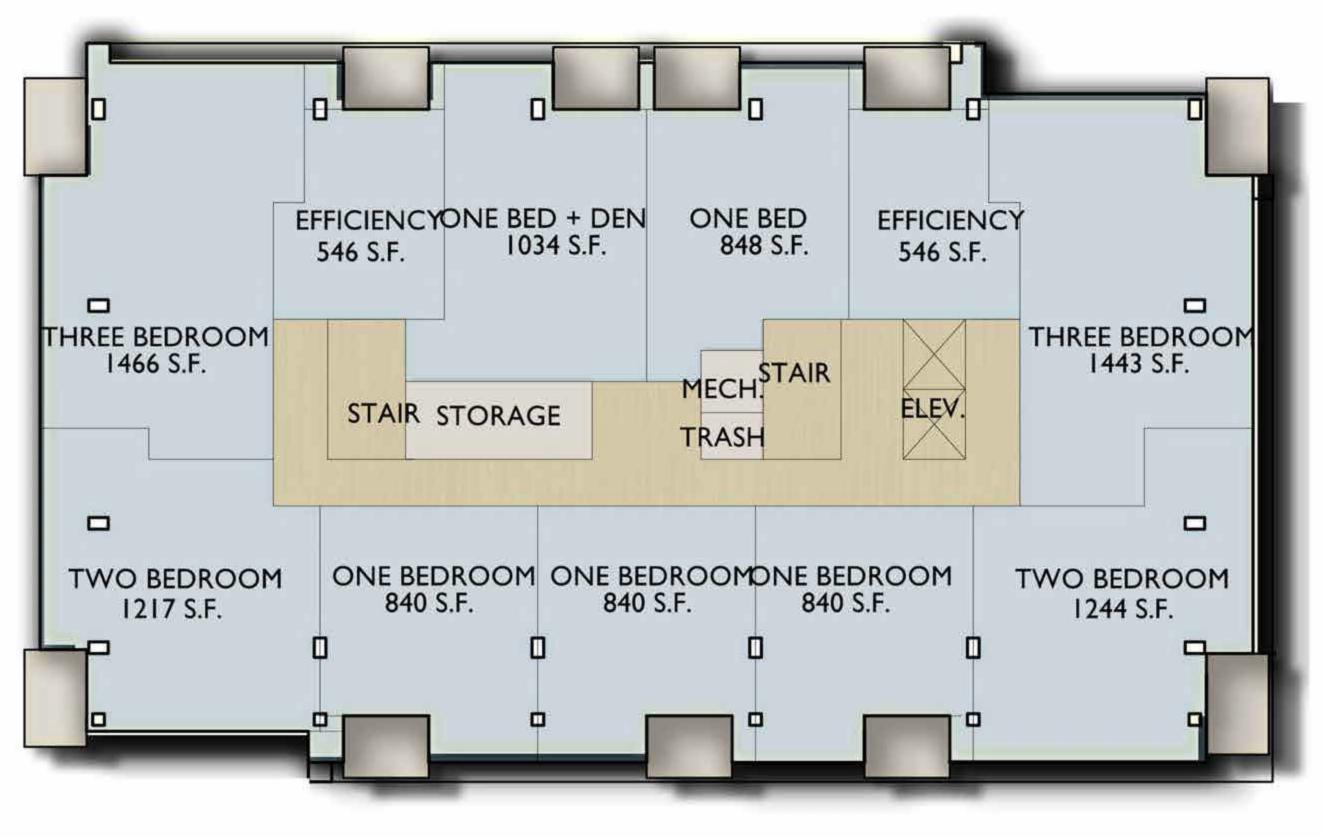

|                         |                                                                                                                                    |

#### <u>Description</u> January 15, 2014 – UDC Submittal Re: 617 N. Segoe Road

The proposed development is located at 617 N. Segoe Road. The proposed project is a 12-story apartment building. Currently the site is occupied by a commercial building.

#### **Locator Map**















knothe • bruce

















# **First Level Basement Plan**

### **Floor Plans**





# **First Floor Plan**

### **Floor Plans**





**Typical Floor Plan** 

### **Floor Plans**





# **Roof Plan**

## **Floor Plans**