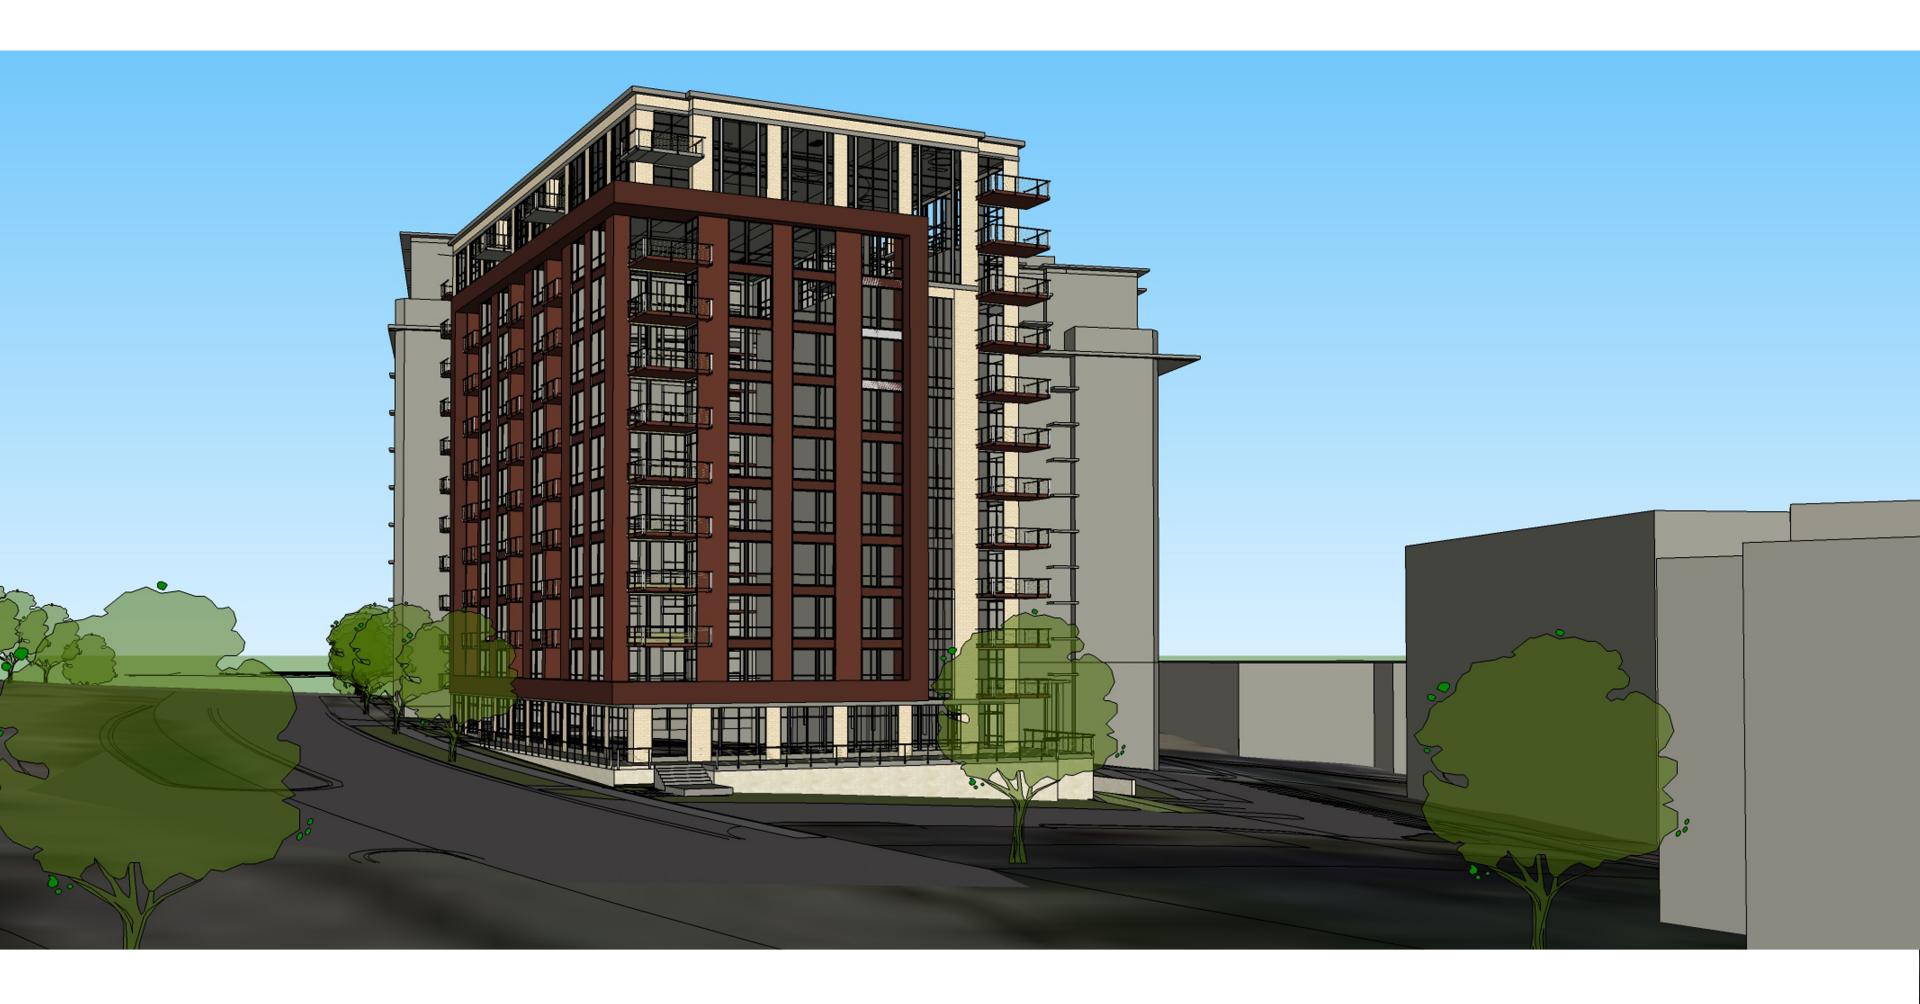

#### <u>Description</u> January 15, 2014 – UDC Submittal Re: 617 N. Segoe Road

The proposed development is located at 617 N. Segoe Road. The proposed project is a 12-story apartment building. Currently the site is occupied by a commercial building.