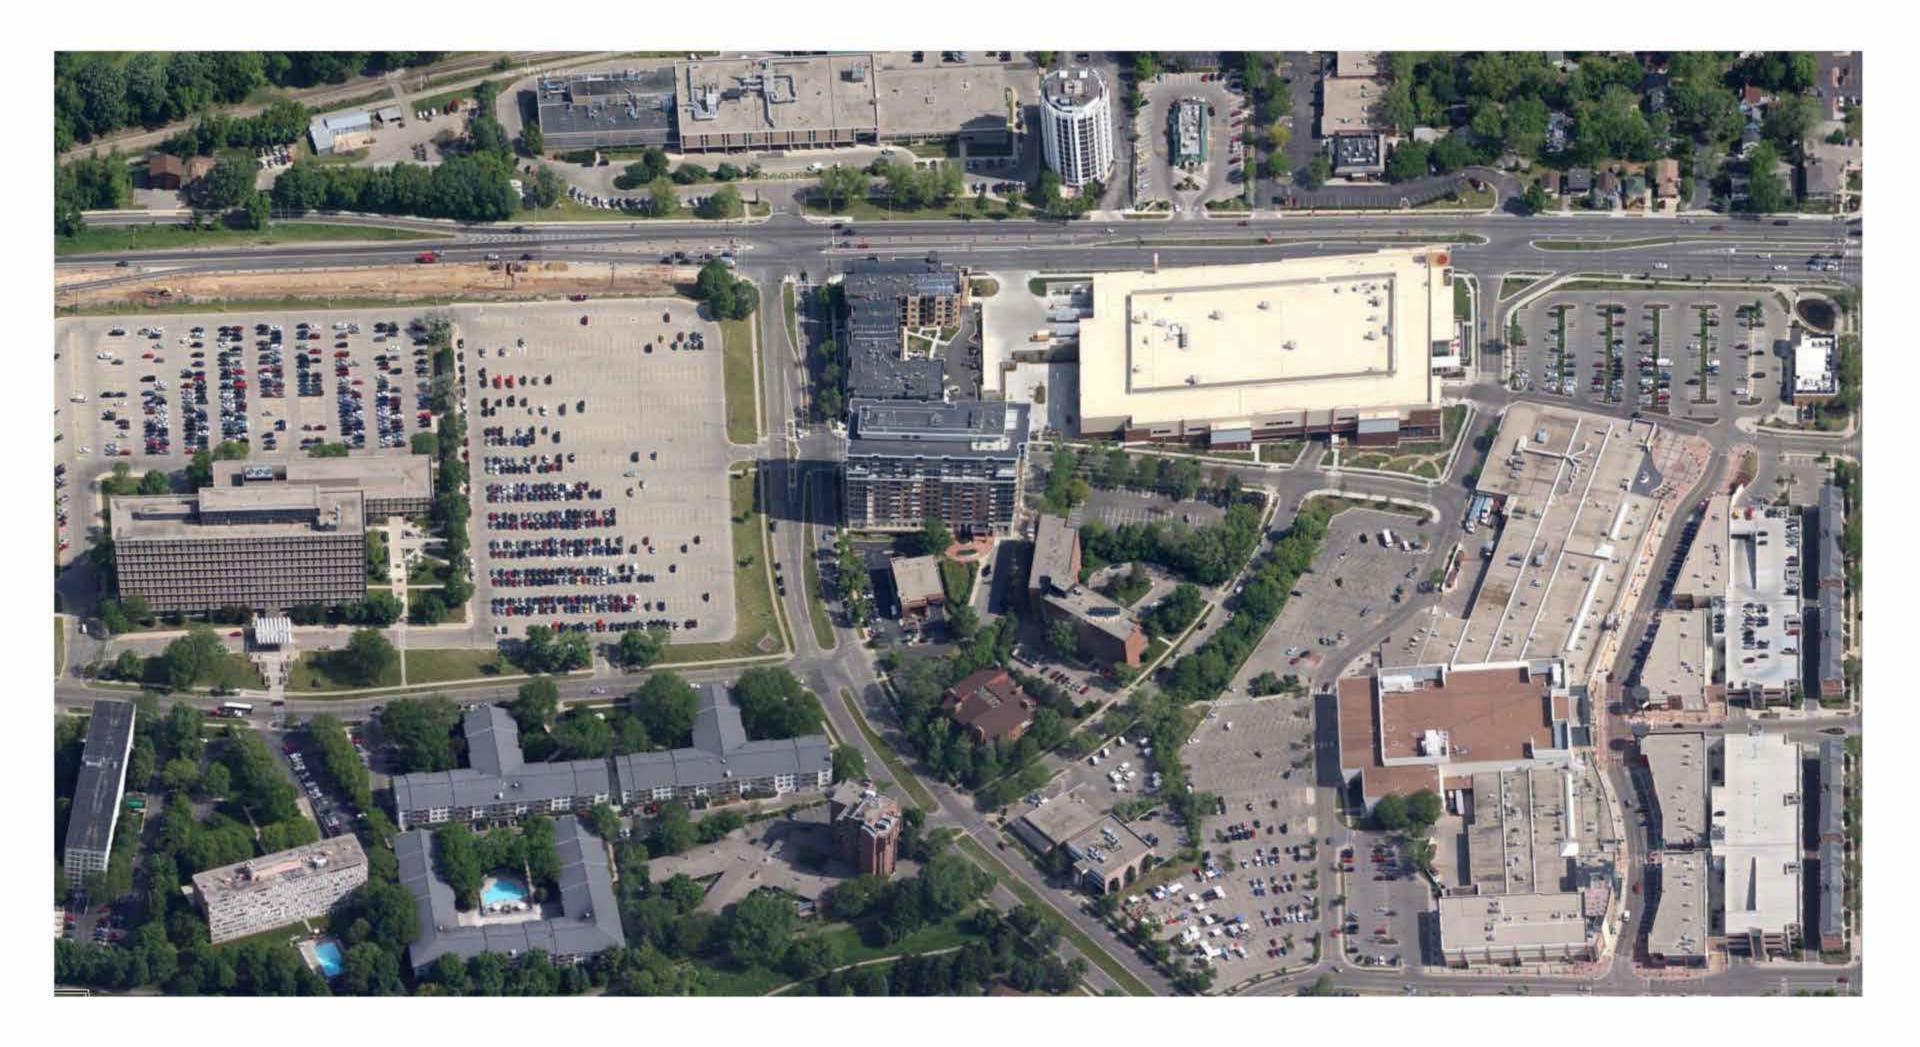

#### <u>Description</u> January 15, 2014 – UDC Submittal Re: 617 N. Segoe Road

The proposed development is located at 617 N. Segoe Road. The proposed project is a 12-story apartment building. Currently the site is occupied by a commercial building.

#### **Locator Map**

knothe • bruce