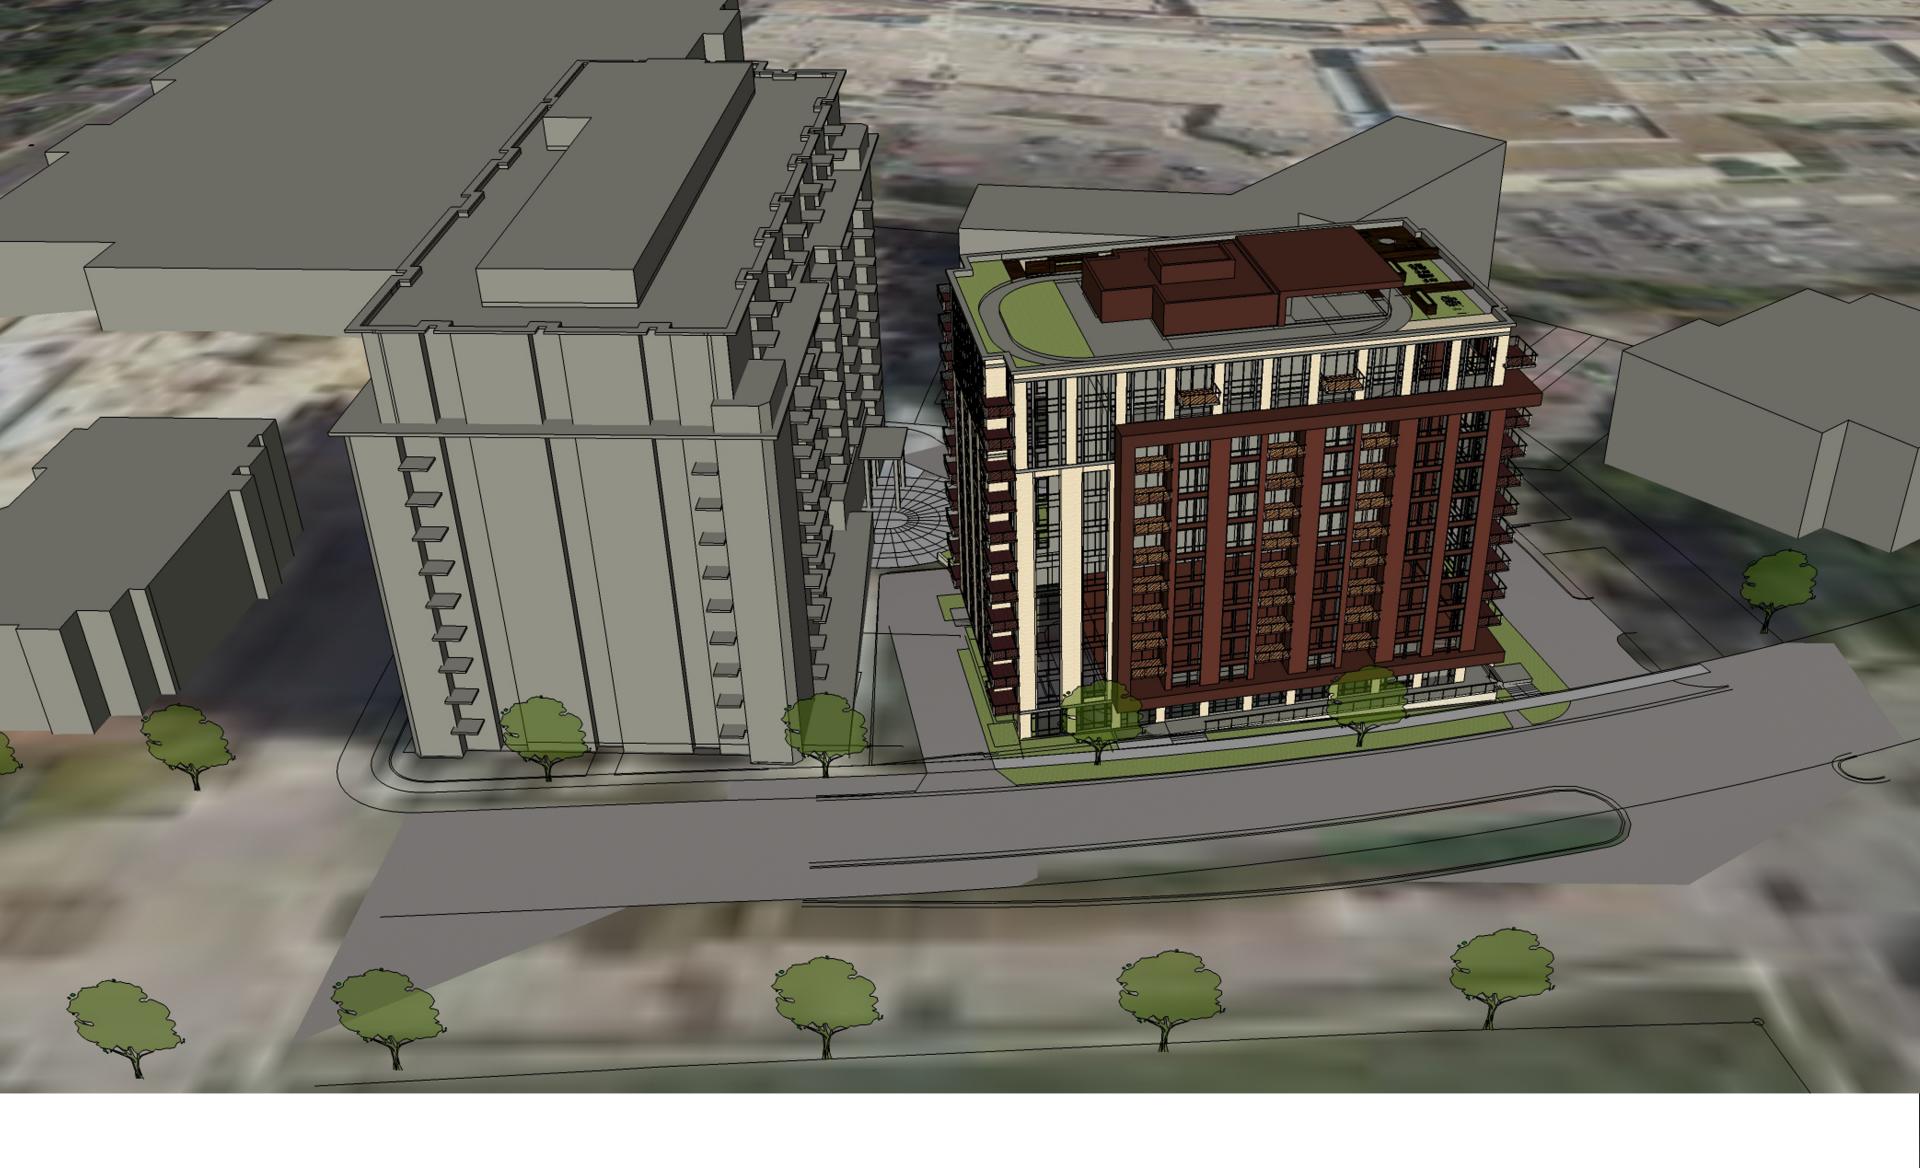

#### <u>Description</u> January 15, 2014 – UDC Submittal Re: 617 N. Segoe Road

The proposed development is located at 617 N. Segoe Road. The proposed project is a 12-story apartment building. Currently the site is occupied by a commercial building.

#### **Locator Map**

knothe • bruce