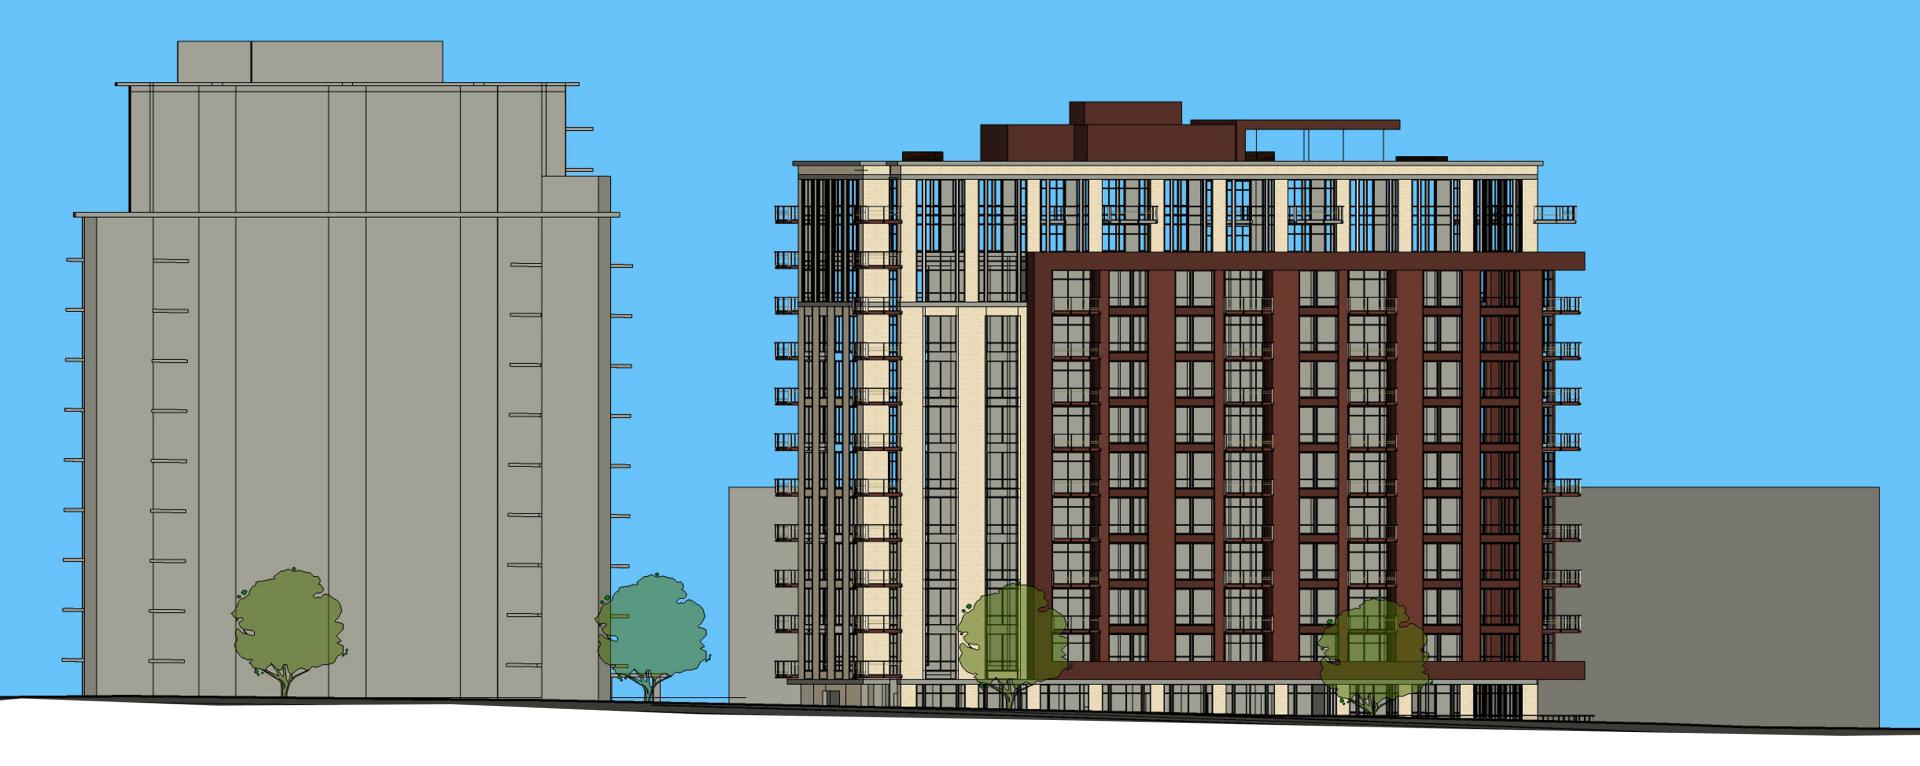

#### <u>Description</u> January 15, 2014 – UDC Submittal Re: 617 N. Segoe Road

The proposed development is located at 617 N. Segoe Road. The proposed project is a 12-story apartment building. Currently the site is occupied by a commercial building.