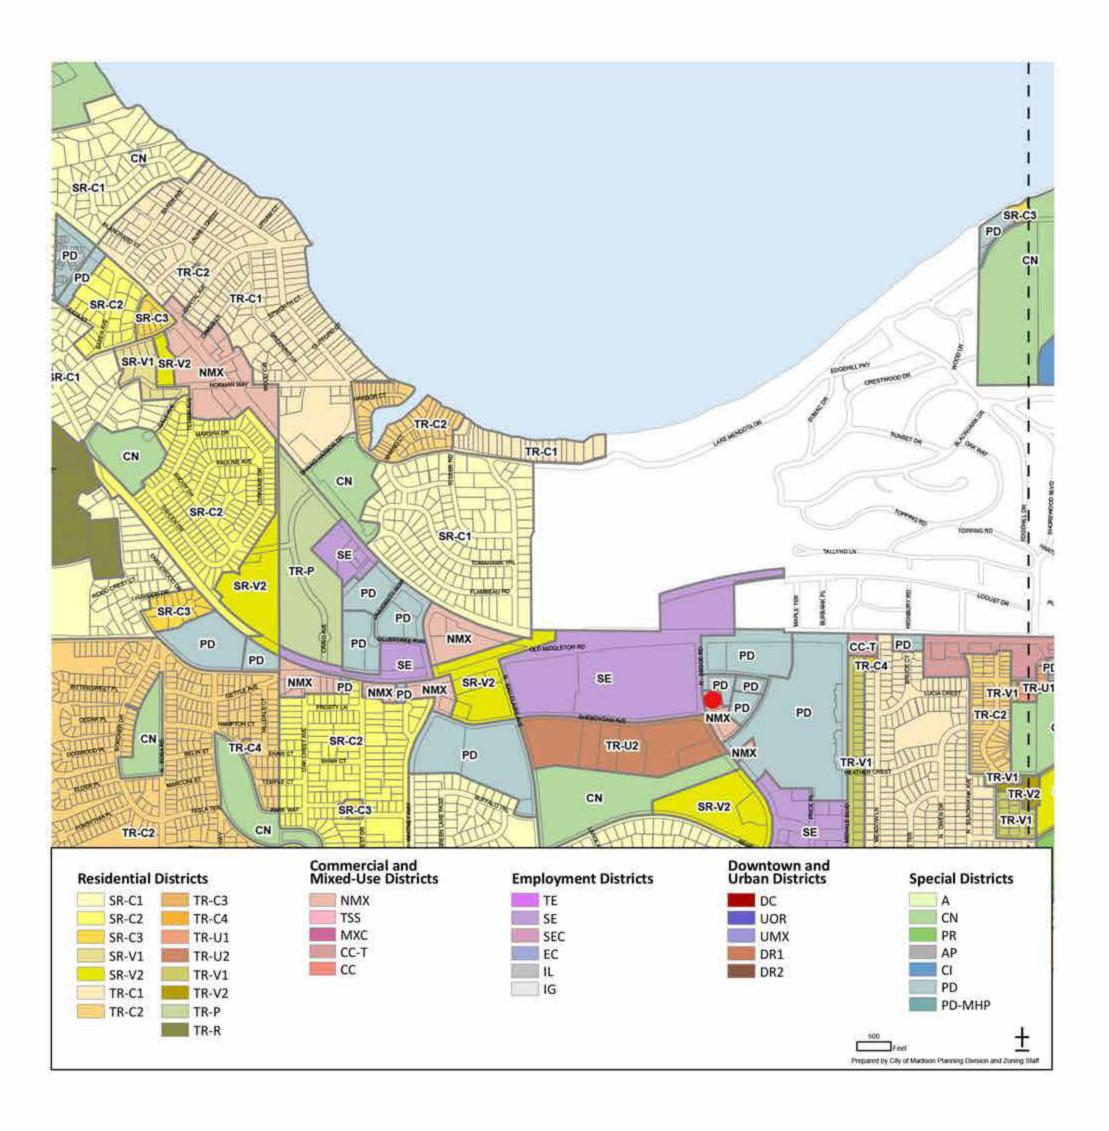

|                         |                                                                                                                                    |

#### <u>Description</u> January 15, 2014 – UDC Submittal Re: 617 N. Segoe Road

The proposed development is located at 617 N. Segoe Road. The proposed project is a 12-story apartment building. Currently the site is occupied by a commercial building.

#### **Locator Map**















knothe • bruce

















# **First Level Basement Plan**

### **Floor Plans**





# **First Floor Plan**

### **Floor Plans**





**Typical Floor Plan** 

### **Floor Plans**





# **Roof Plan**

## **Floor Plans**