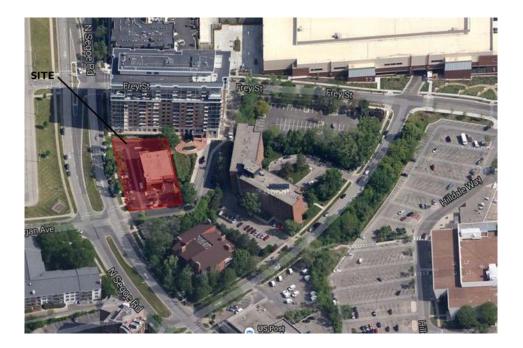

#### <u>Description</u> January 15, 2014 – UDC Submittal Re: 617 N. Segoe Road

The proposed development is located at 617 N. Segoe Road. The proposed project is a 12-story apartment building. Currently the site is occupied by a commercial building.

#### **Locator Map**

knothe • bruce