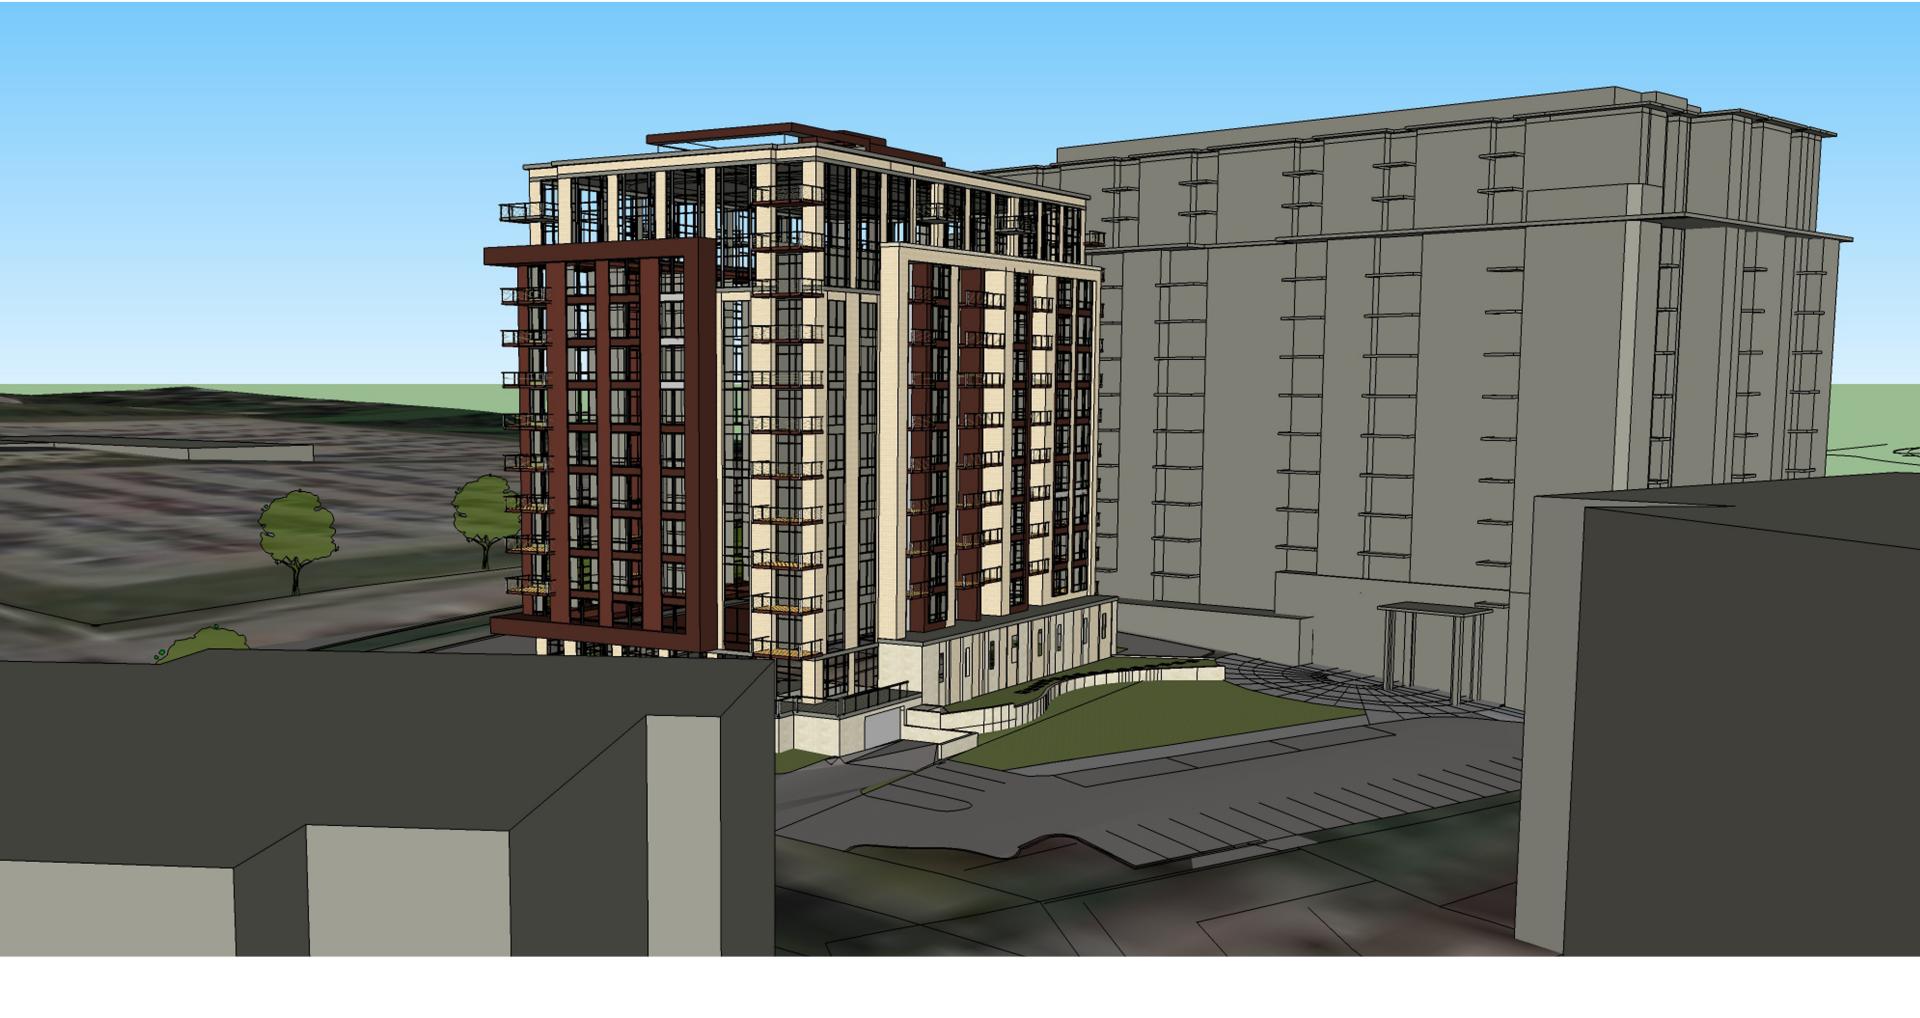

#### <u>Description</u> January 15, 2014 – UDC Submittal Re: 617 N. Segoe Road

The proposed development is located at 617 N. Segoe Road. The proposed project is a 12-story apartment building. Currently the site is occupied by a commercial building.