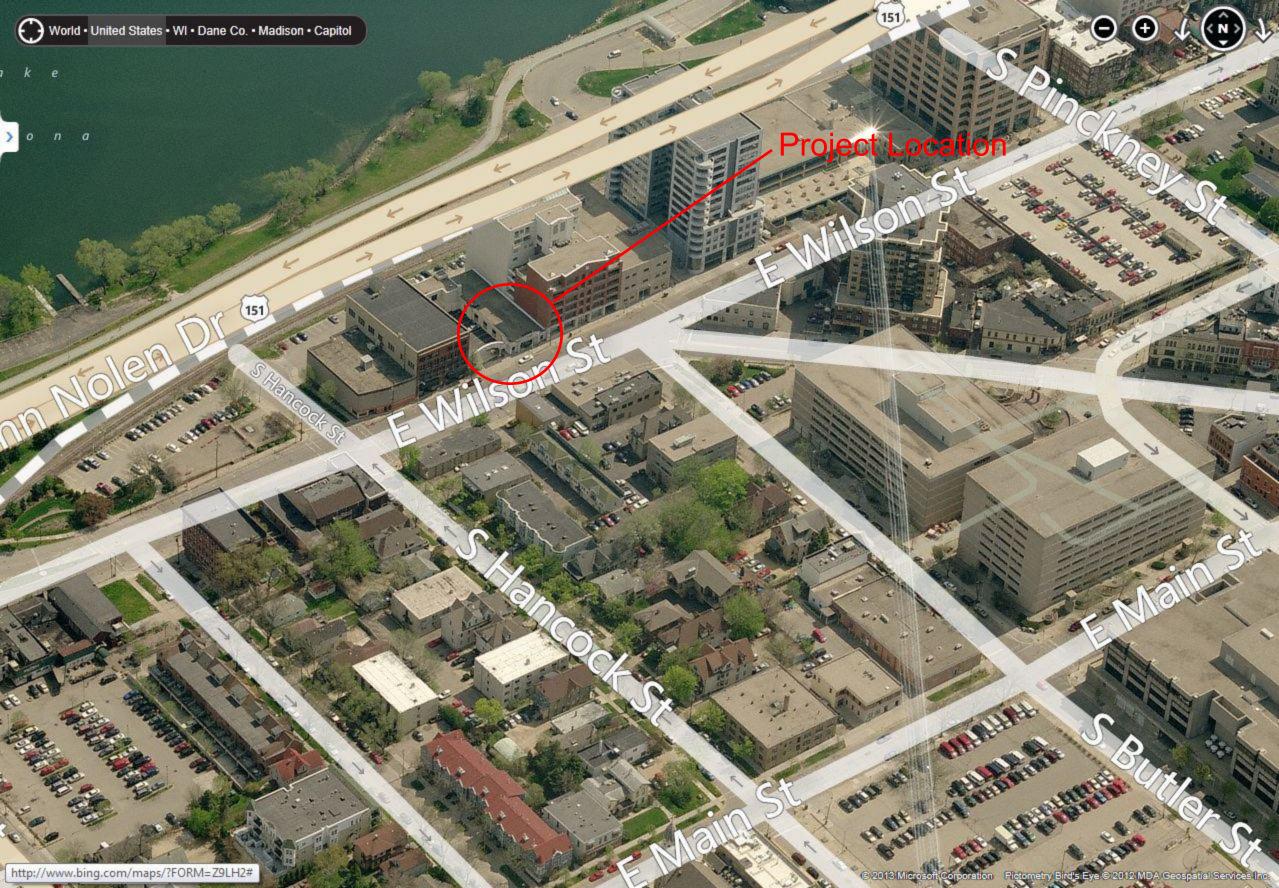

## APPLICATION FOR URBAN DESIGN COMMISSION REVIEW AND APPROVAL

| AGENDA ITEM # |  |
|---------------|--|
| Project #     |  |
| Legistar #    |  |

|          | DATE SUBMITTED: 12/18/2013  UDC MEETING DATE: 1/8/2014                                                                                     | Action Requested Informational Presentation Initial Approval and/or Recommendation Final Approval and/or Recommendation |     |
|----------|--------------------------------------------------------------------------------------------------------------------------------------------|-------------------------------------------------------------------------------------------------------------------------|-----|
|          | PROJECT ADDRESS: 307 E. WILSON S                                                                                                           | STREET MADISON, WI 53703                                                                                                | P   |
| Z        | ALDERMANIC DISTRICT: 4                                                                                                                     |                                                                                                                         |     |
| PRI      | OWNER/DEVELOPER (Partners and/or Principals)  JEREMY EPPLER, VP RISEMENT/PACIL                                                             | ARCHITECT/DESIGNER/OR AGENT:                                                                                            | EAS |
|          | SUMMIT CREDIT UNION                                                                                                                        | STRANO                                                                                                                  | E   |
| T<br>U   |                                                                                                                                            |                                                                                                                         | F   |
| S A      | CONTACT PERSON: PETER TAN                                                                                                                  |                                                                                                                         | Z   |
| <b>T</b> |                                                                                                                                            | INERAL POINT RD.                                                                                                        | 7   |
|          | MADISON WI 53                                                                                                                              | 700) 111 map (10)                                                                                                       |     |
|          | Phone: (608) 276 - 9200                                                                                                                    |                                                                                                                         | •=  |
|          | Fax: (608 276-9209<br>E-mail address: tan @, Strang-inc.                                                                                   |                                                                                                                         |     |
|          | E-mail address:                                                                                                                            | com                                                                                                                     |     |
|          | well as a fee) School, Public Building or Space (Fee may be a New Construction or Addition to or Remodelin Sq. Ft. Planned Commercial Site | ng of a Retail, Hotel or Motel Building Exceeding 40,                                                                   |     |
|          | R.P.S.M. Parking Variance (Fee required)                                                                                                   |                                                                                                                         |     |
|          | (See Section D for:)  Comprehensive Design Review* (Fee required Street Graphics Variance* (Fee required)                                  | )                                                                                                                       |     |
|          | Other                                                                                                                                      |                                                                                                                         |     |
|          | 15 111 TV 1 5 1 1 (6 1 1 1 5 111 4 111                                                                                                     | 1 1 1 1 2 2 2 2 2 2 2 2 2 2 2 2 2 2 2 2                                                                                 |     |