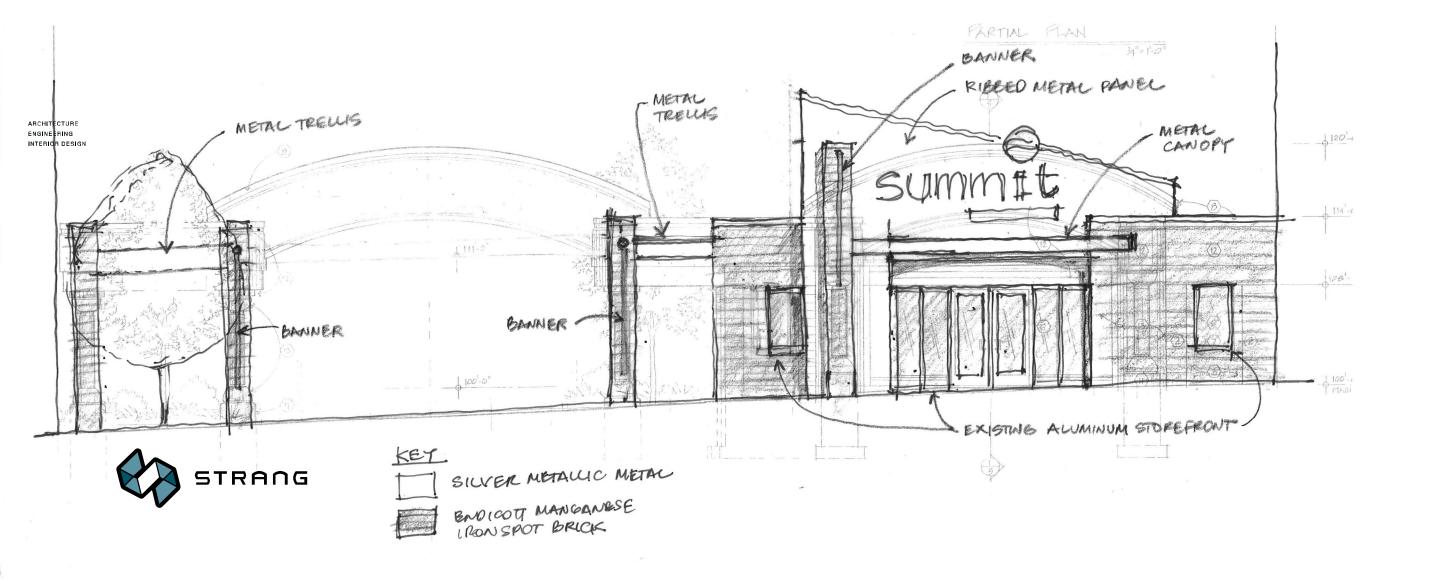

## SUMMIT CREDIT UNIION DOWNTOWN REMODELING

EXISTING EAST/ SIDE ELEVATION

ARCHITECTURE ENGINEERING INTERIOR DESIGN

ARCHITECTURE ENGINEERING INTERIOR DESIGN

SILVER METALLIC METAL

ENDICOTT MANGANESE IRONSPOT BRICK

## SUMMIT CREDIT UNIION DOWNTOWN REMODELING

EXTERIOR PHOTOGRAPHS OF GREENFIELD AVE. BRANCH SHOWING MATERIAL PALETTE, BUILDING FORMS AND BANNER GRAPHICS

ARCHITECTURE ENGINEERING INTERIOR DESIGN