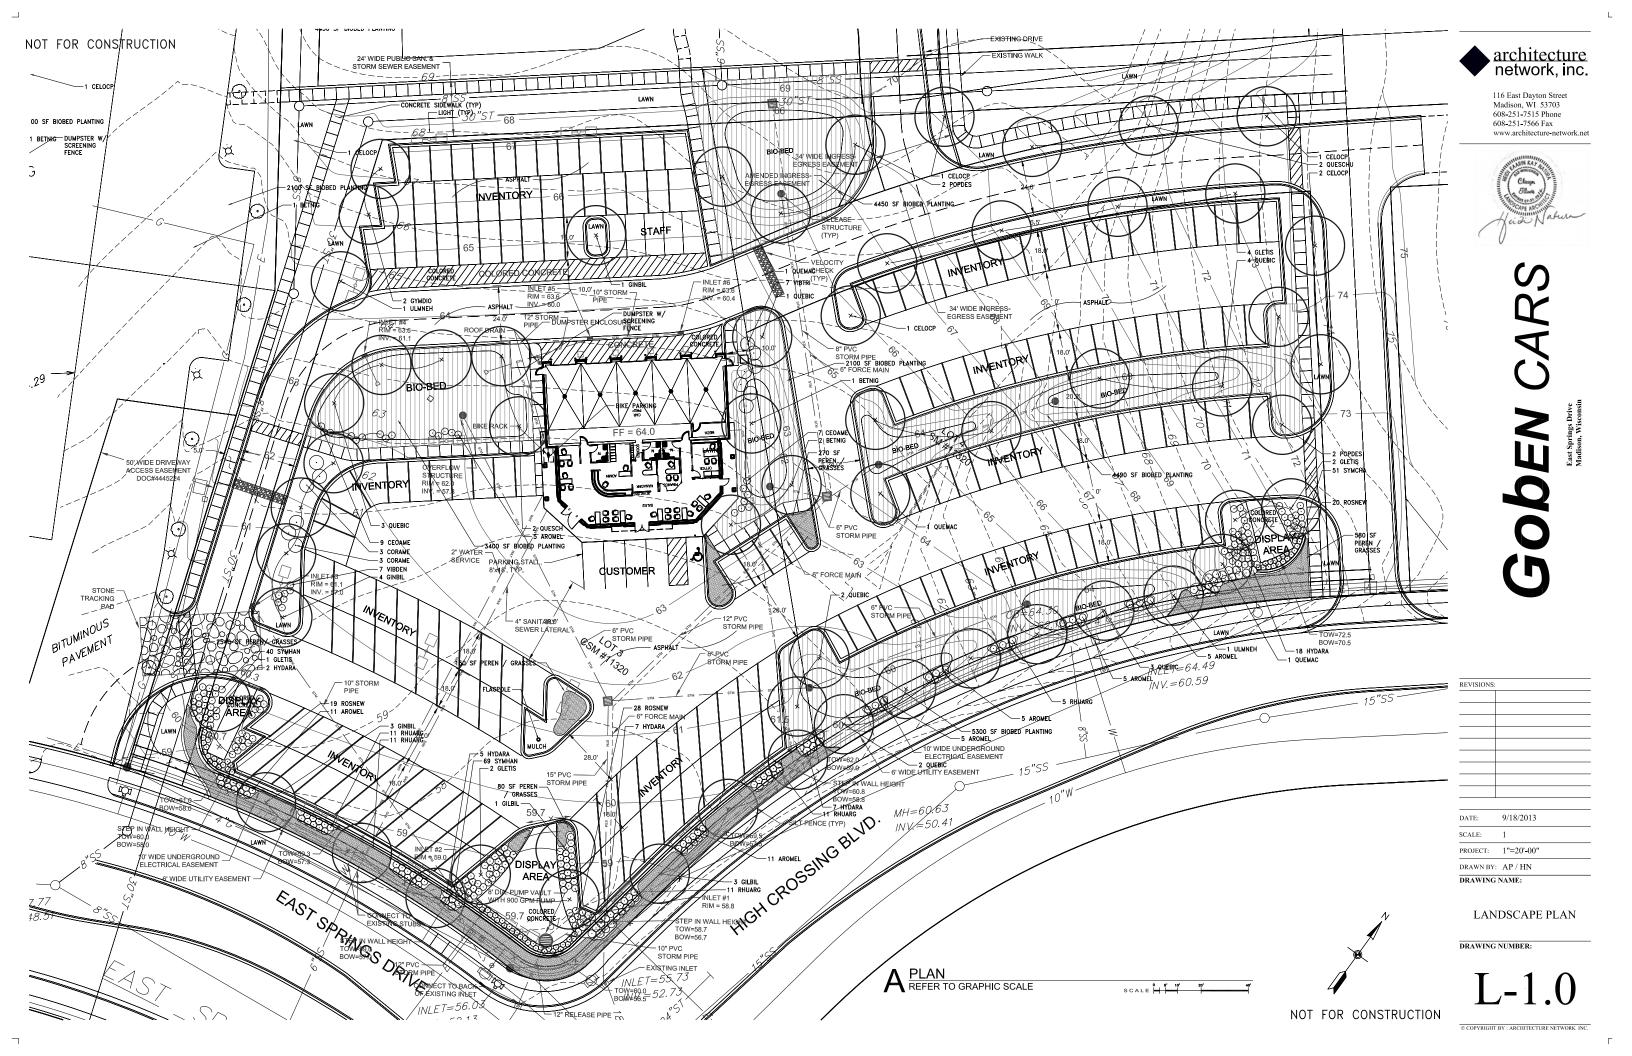

| APPLICATION FOR         |
|-------------------------|
| URBAN DESIGN COMMISSION |
| REVIEW AND APPROVAL     |

| AGENDA ITEM#_ |  |
|---------------|--|
| Project #     |  |
| Legistar #    |  |

|        | DATE SUBMITTED:                                                                                                                                                                | Action Requested Informational Presentation                                    |        |
|--------|--------------------------------------------------------------------------------------------------------------------------------------------------------------------------------|--------------------------------------------------------------------------------|--------|
|        | UDC MEETING DATE:                                                                                                                                                              | Initial Approval and/or Recommendation<br>Final Approval and/or Recommendation |        |
| -      | PROJECT ADDRESS: 4824 High Crossing Blvd/ 2: ALDERMANIC DISTRICT: 17                                                                                                           | 501 East Springs Drive                                                         | PL     |
|        | OWNER/DEVELOPER (Partners and/or Principals) Don Goben, DMG Holding Company LLC                                                                                                | ARCHITECT/DESIGNER/OR AGENT: Arlan Kay, AIA, Architecture Network Inc          | LEASE  |
| . ,    | 1415 Pflaum Rd                                                                                                                                                                 | 116 E Dayton St                                                                | H      |
| T<br>T | Madison, WI 53716                                                                                                                                                              | Madison, WI 53703                                                              | 7      |
|        | CONTACT PERSON:  Address:  Amy Hasselman, AIA, Archi  116 E Dayton St  Madison, WI 53703  (608) 251-7515 x33  Fax:  (608) 251-7566  E-mail address: amy_hasselman@architecture |                                                                                | PRINT: |
|        | well as a fee) School, Public Building or Space (Fee may be re                                                                                                                 | of a Retail, Hotel or Motel Building Exceeding 40,0  4 District (Fee required) |        |
|        | Street Graphics Variance* (Fee required) Other                                                                                                                                 |                                                                                |        |
|        |                                                                                                                                                                                |                                                                                |        |