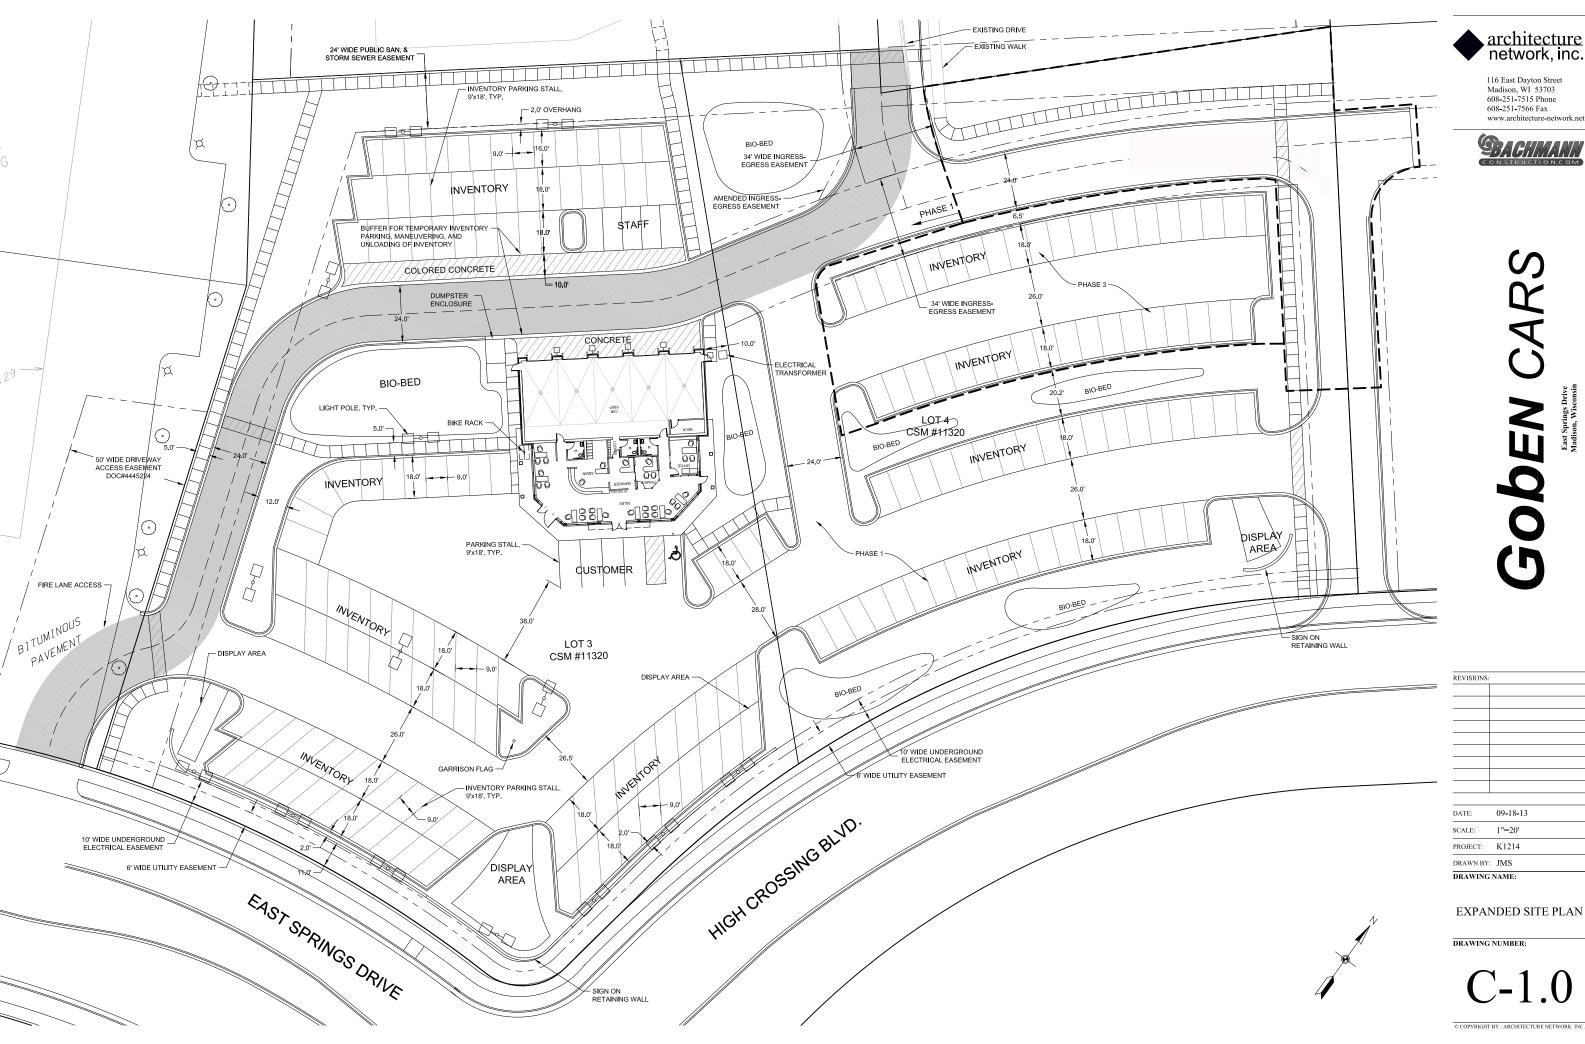

| APPLICATION FOR         |
|-------------------------|
| URBAN DESIGN COMMISSION |
| REVIEW AND APPROVAL     |

| AGENDA ITEM#_ |  |
|---------------|--|
| Project #     |  |
| Legistar #    |  |

|        | DATE SUBMITTED:                                                                                                                                                                | Action Requested Informational Presentation                                    |        |
|--------|--------------------------------------------------------------------------------------------------------------------------------------------------------------------------------|--------------------------------------------------------------------------------|--------|
|        | UDC MEETING DATE:                                                                                                                                                              | Initial Approval and/or Recommendation<br>Final Approval and/or Recommendation |        |
| -      | PROJECT ADDRESS: 4824 High Crossing Blvd/ 2: ALDERMANIC DISTRICT: 17                                                                                                           | 501 East Springs Drive                                                         | PL     |
|        | OWNER/DEVELOPER (Partners and/or Principals) Don Goben, DMG Holding Company LLC                                                                                                | ARCHITECT/DESIGNER/OR AGENT: Arlan Kay, AIA, Architecture Network Inc          | LEASE  |
| . ,    | 1415 Pflaum Rd                                                                                                                                                                 | 116 E Dayton St                                                                | H      |
| T<br>T | Madison, WI 53716                                                                                                                                                              | Madison, WI 53703                                                              | 7      |
|        | CONTACT PERSON:  Address:  Amy Hasselman, AIA, Archi  116 E Dayton St  Madison, WI 53703  (608) 251-7515 x33  Fax:  (608) 251-7566  E-mail address: amy_hasselman@architecture |                                                                                | PRINT: |
|        | well as a fee) School, Public Building or Space (Fee may be re                                                                                                                 | of a Retail, Hotel or Motel Building Exceeding 40,0  4 District (Fee required) |        |
|        | Street Graphics Variance* (Fee required) Other                                                                                                                                 |                                                                                |        |
|        |                                                                                                                                                                                |                                                                                |        |