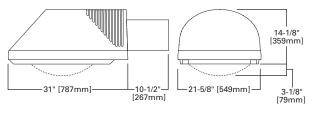

unting

Extruded 10 1/2" aluminum arm includes internal bolt guides allowing for easy positioning of fixture during installation to pole or wall surface. Standard single carton packaging of housing, square pole arm and round pole adapter for contractor friendly arrival of product on site.

### Finish

Housing and arm finished in a 5 stage premium TGIC polyester powder coat paint, 2.5 mil nominal thickness for superior protection against fade and wear. Standard colors include black, bronze, grey, white, dark platinum, and graphite metallic. RAL and custom color matches available. Consult the McGraw-Edison Architectural Colors brochure for the complete selection.



## **TLL** TALON LARGE

250 - 1000W Pulse Start Metal Halide High Pressure Sodium Metal Halide

ARCHITECTURAL

### DIMENSIONS



### WATTAGE TABLE

| Lamp Type                     | Wattage                                  |
|-------------------------------|------------------------------------------|
| Pulse Start Metal Halide (MP) | 250, 320, 350, 400, 450, 750, 875, 1000W |
| High Pressure Sodium (HPS)    | 250, 400, 750, 1000W                     |
| Metal Halide (MH)             | 250, 400, 1000W                          |

### ARM DRILLING



### WALL DRILLING





### ENERGY DATA

### **CWA Ballast Input Watts**

250W HPS HPF (295 Watts) © 250W MP HPF (283 Watts) © 320W MP HPF (361 Watts) © 350W MP HPF (397 Watts) © 400W HPS HPF (457 Watts) © 450W MP HPF (452 Watts) © 450W MP HPF (508 Watts) © 750W HPS HPF (840 Watts) 750W MP HPF (820 Watts) 1000W HPS HPF (1100 Watts) 1000W MP HPF (1070 Watts) 1000W MH HPF (