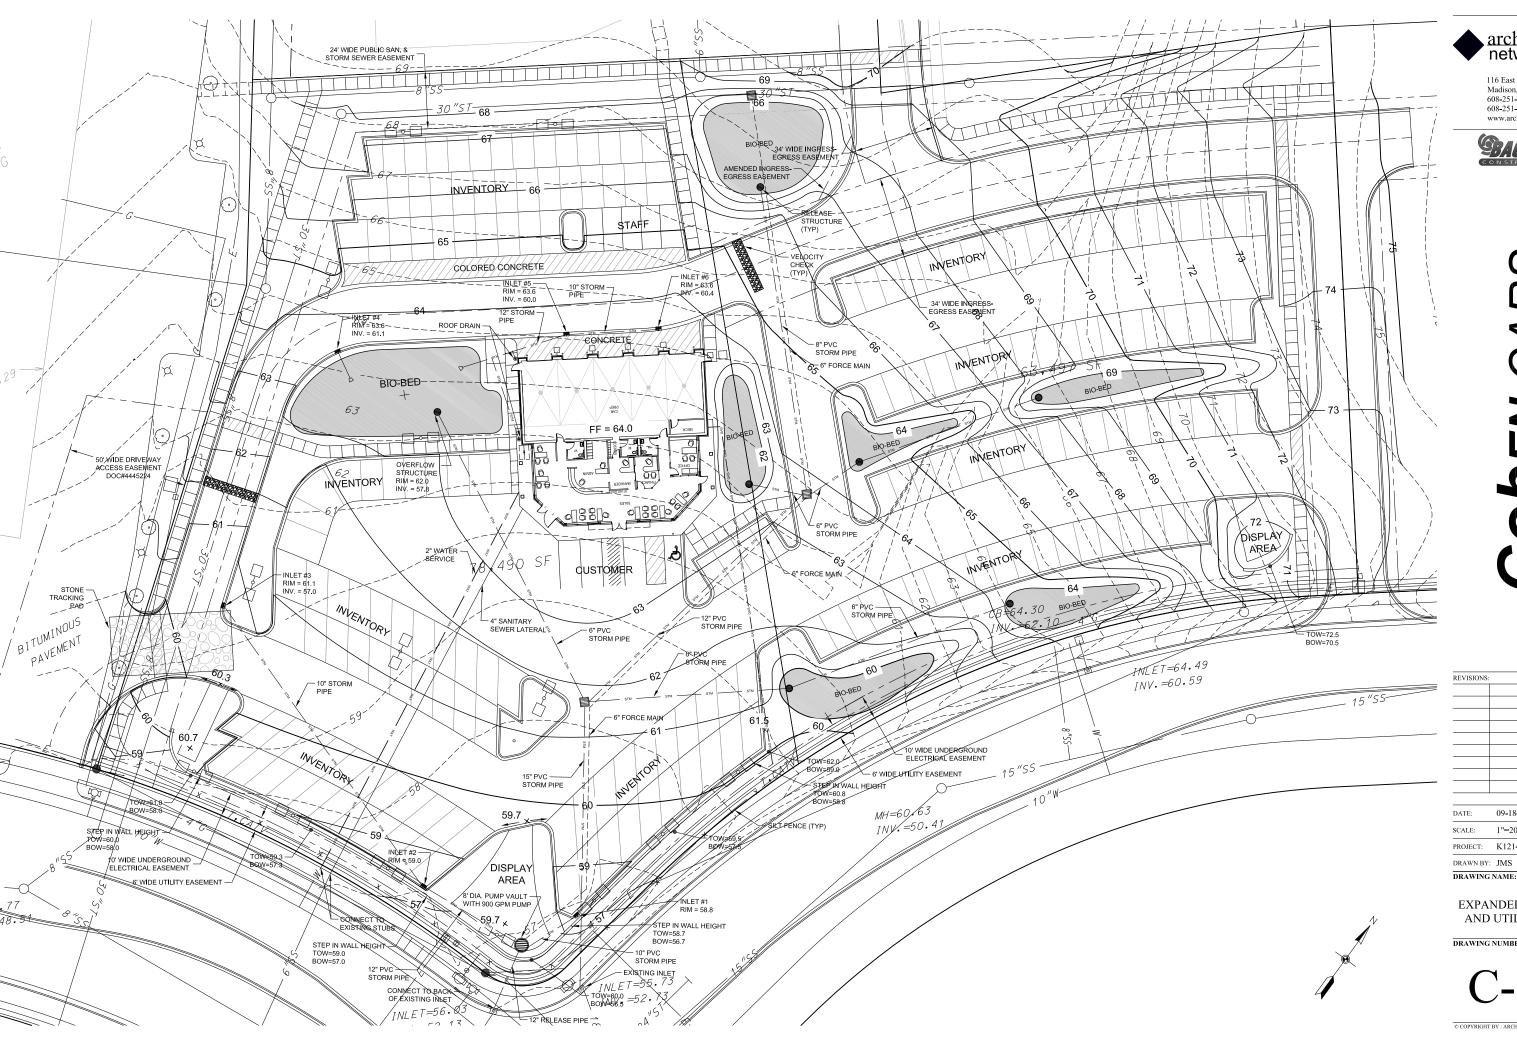

| APPLICATION FOR         |
|-------------------------|
| URBAN DESIGN COMMISSION |
| REVIEW AND APPROVAL     |

| AGENDA ITEM#_ |  |
|---------------|--|
| Project #     |  |
| Legistar #    |  |

|        | DATE SUBMITTED:                                                                                                                                                                | Action Requested Informational Presentation                                    |        |
|--------|--------------------------------------------------------------------------------------------------------------------------------------------------------------------------------|--------------------------------------------------------------------------------|--------|
|        | UDC MEETING DATE:                                                                                                                                                              | Initial Approval and/or Recommendation<br>Final Approval and/or Recommendation |        |
| -      | PROJECT ADDRESS: 4824 High Crossing Blvd/ 2: ALDERMANIC DISTRICT: 17                                                                                                           | 501 East Springs Drive                                                         | PL     |
|        | OWNER/DEVELOPER (Partners and/or Principals) Don Goben, DMG Holding Company LLC                                                                                                | ARCHITECT/DESIGNER/OR AGENT: Arlan Kay, AIA, Architecture Network Inc          | LEASE  |
| . ,    | 1415 Pflaum Rd                                                                                                                                                                 | 116 E Dayton St                                                                | H      |
| T<br>T | Madison, WI 53716                                                                                                                                                              | Madison, WI 53703                                                              | 7      |
|        | CONTACT PERSON:  Address:  Amy Hasselman, AIA, Archi  116 E Dayton St  Madison, WI 53703  (608) 251-7515 x33  Fax:  (608) 251-7566  E-mail address: amy_hasselman@architecture |                                                                                | PRINT: |
|        | well as a fee) School, Public Building or Space (Fee may be re                                                                                                                 | of a Retail, Hotel or Motel Building Exceeding 40,0  4 District (Fee required) |        |
|        | Street Graphics Variance* (Fee required) Other                                                                                                                                 |                                                                                |        |
|        |                                                                                                                                                                                |                                                                                |        |