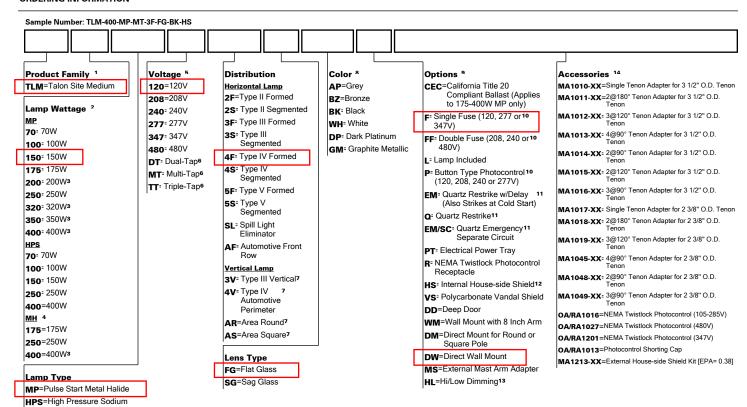

www.cooperlighting.com

### TYPE "M"



### WALL DRILLING



### **ENERGY DATA Hi-Reactance Ballast Input Watts**

70W HPS HPF (86 Watts) 70W MP HPF (94 Watts) 100W HPS HPF (115 Watts) 100W MP HPF (129 Watts) 150W HPS HPF (170 Watts) 150W MP HPF (185 Watts)

### **CWA Ballast Input Watts**

175W MP HPF (198 Watts) G 200W HPS HPF (240 Watts) 200W MP HPF (227 Watts) G 250W HPS HPF (295 Watts) 250W MP HPF (283 Watts) G 320W MP HPF (361 Watts) G 350W MP HPF (397 Watts) G 400W HPS HPF (457 Watts) 400W MP HPF (452 Watts) G

Effective Projected Area: (Sq. Ft.) Recessed Door w/o Arm: 0.79 Deep Door w/o Arm: 1.02 8" Arm: 0.43

### SHIPPING DATA

Approximate Net Weight: Recessed Door: 47 lbs. (21.79 kgs.) Deep Door: 52 lbs. (23.63 kgs.)



ADH082577 pc 2010-06-08 11:39:44

### ORDERING INFORMATION



- Notes: 1 8" arm and round pole adapter included with fixture
  - 2 Standard with mogul-base socket for HPS, MH and 175 400W MP. Vertical optics offered with medium-base socket standard up to 200W MP.
  - 3 Requires reduced envelope lamp.
  - 175, 250 and 400W MH available for non-US markets only.
  - 5 Products also available in non-US voltages and 50Hz for international markets. Consult factory for availability and ordering information.
  - Dual-Tap ballast is 120/277V wired 277V. Multi-Tap ballast is 120/208/240/277V wired 277V. Triple-Tap ballast is 120/277/347V wired 347V.
  - 7 Vertical lamp optics ship standard with deep door. 250 400W not available with flat glass.
  - 8 Custom and RAL color matching available upon request. Consult Cooper Lighting Representative for further info