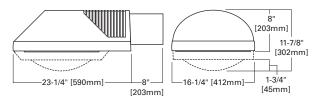

| APPLICATION FOR         |
|-------------------------|
| URBAN DESIGN COMMISSION |
| REVIEW AND APPROVAL     |

| AGENDA ITEM#_ |  |
|---------------|--|
| Project #     |  |
| Legistar #    |  |

|        | DATE SUBMITTED:                                                                                                                                                                | Action Requested Informational Presentation                                    |        |
|--------|--------------------------------------------------------------------------------------------------------------------------------------------------------------------------------|--------------------------------------------------------------------------------|--------|
|        | UDC MEETING DATE:                                                                                                                                                              | Initial Approval and/or Recommendation<br>Final Approval and/or Recommendation |        |
| -      | PROJECT ADDRESS: 4824 High Crossing Blvd/ 2: ALDERMANIC DISTRICT: 17                                                                                                           | 501 East Springs Drive                                                         | PL     |
|        | OWNER/DEVELOPER (Partners and/or Principals) Don Goben, DMG Holding Company LLC                                                                                                | ARCHITECT/DESIGNER/OR AGENT: Arlan Kay, AIA, Architecture Network Inc          | LEASE  |
| . ,    | 1415 Pflaum Rd                                                                                                                                                                 | 116 E Dayton St                                                                | H      |
| T<br>T | Madison, WI 53716                                                                                                                                                              | Madison, WI 53703                                                              | 7      |
|        | CONTACT PERSON:  Address:  Amy Hasselman, AIA, Archi  116 E Dayton St  Madison, WI 53703  (608) 251-7515 x33  Fax:  (608) 251-7566  E-mail address: amy_hasselman@architecture |                                                                                | PRINT: |
|        | well as a fee) School, Public Building or Space (Fee may be re                                                                                                                 | of a Retail, Hotel or Motel Building Exceeding 40,0  4 District (Fee required) |        |
|        | Street Graphics Variance* (Fee required) Other                                                                                                                                 |                                                                                |        |
|        |                                                                                                                                                                                |                                                                                |        |