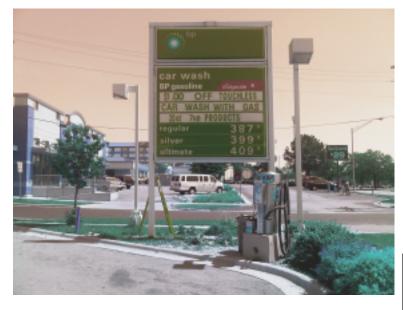

We are requesting a variance in the square footage allowed in a CC-T district for the property located at 4222 E. Washington Ave. Madison, WI

Due to the fact that the sign located at this location is not a conforming sign to BP standards, the existing sign & pole structure will need to be removed. It is being replaced with a BP approved, single pole mount sign that is complies with BP standards. The new sign will comply with the maximum height of pylon signs of 18 feet, but will need to be considered a new sign as we are asking for the price signs to be of electronic format nature. The speed limit at this location on E. Washington is presently at 40 mph. E. Washington Ave is 6 plus turning lanes and this location is also on the northern side of the frontage road.

The present sign code allows a 18 foot maximum height and 72 square feet per side for a net total of 144 net square feet. Due to the nature of the BP branding standards the main sign panel for that contains the Helios and lettering is 82.5' tall and 80.75 wide for a total for this face of 46.26 square feet and the lower panel broken down into three panels with each panel being 80.75 wide and one panel being 38.5' tall, and two other panels being 18.75" tall with the total net area without the 1" spacer and 7" bottom, piece being 88.88 square feet, or a total for both sides of 178 square feet. We are asking for a variance of 17 square feet per side or a total of 34 square feet for both sides.

Sec. 31.043 (2) (b) Will result in a sign more in scale with the building and site and in a superior overall design:

This variance is necessary to keep the sign in scale with building and site and keeps the sign consistent with the overall design and color scheme the BP requires as part of their branding requirements. Without this variance a new custom sign would need to be manufactured that will not meet BP strict spacing as it requires the white around the logo to be pearl white and at the right proportion, but does not allow it to illuminate at night, but requires it for its branding.