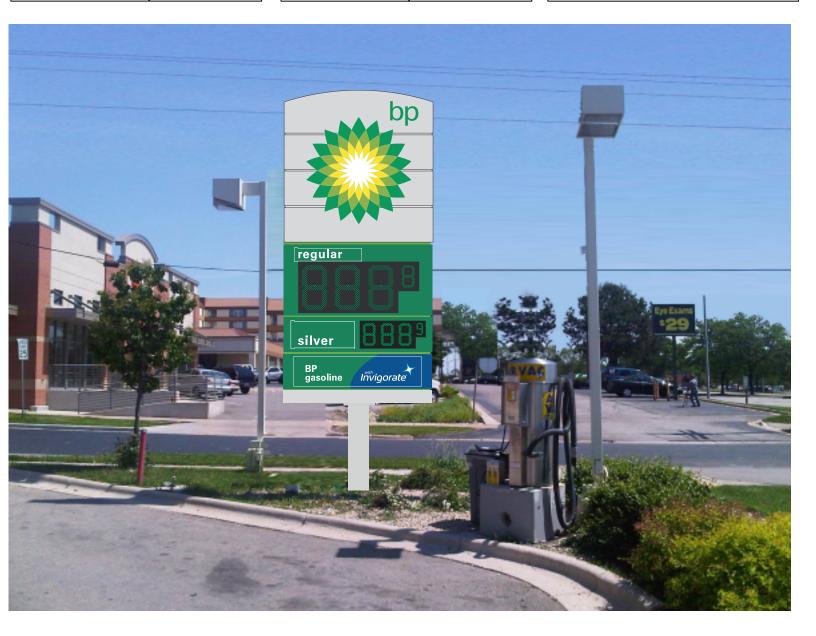

We are requesting a variance in the square footage allowed in a CC-T district for the property located at 4222 E. Washington Ave. Madison, WI

Due to the fact that the sign located at this location is not a conforming sign to BP standards, the existing sign & pole structure will need to be removed. It is being replaced with a BP approved, single pole mount sign that is complies with BP standards. The new sign will comply with the maximum height of pylon signs of 18 feet, but will need to be considered a new sign as we are asking for the price signs to be of electronic format nature. The speed limit at this location on E. Washington is presently at 40 mph. E. Washington Ave is 6 plus turning lanes and this location is also on the northern side of the frontage road.

The present sign code allows a 18 foot maximum height and 72 square feet per side for a net total of 144 net square feet. Due to the nature of the BP branding standards the main sign panel for that contains the Helios and lettering is 82.5' tall and 80.75 wide for a total for this face of 46.26 square feet and the lower panel broken down into three panels with each panel being 80.75 wide and one panel being 38.5' tall, and two other panels being 18.75" tall with the total net area without the 1" spacer and 7" bottom, piece being 88.88 square feet, or a total for both sides of 178 square feet. We are asking for a variance of 17 square feet per side or a total of 34 square feet for both sides.

Sec. 31.043 (2) (b) Will result in a sign more in scale with the building and site and in a superior overall design:

This variance is necessary to keep the sign in scale with building and site and keeps the sign consistent with the overall design and color scheme the BP requires as part of their branding requirements. Without this variance a new custom sign would need to be manufactured that will not meet BP strict spacing as it requires the white around the logo to be pearl white and at the right proportion, but does not allow it to illuminate at night, but requires it for its branding.