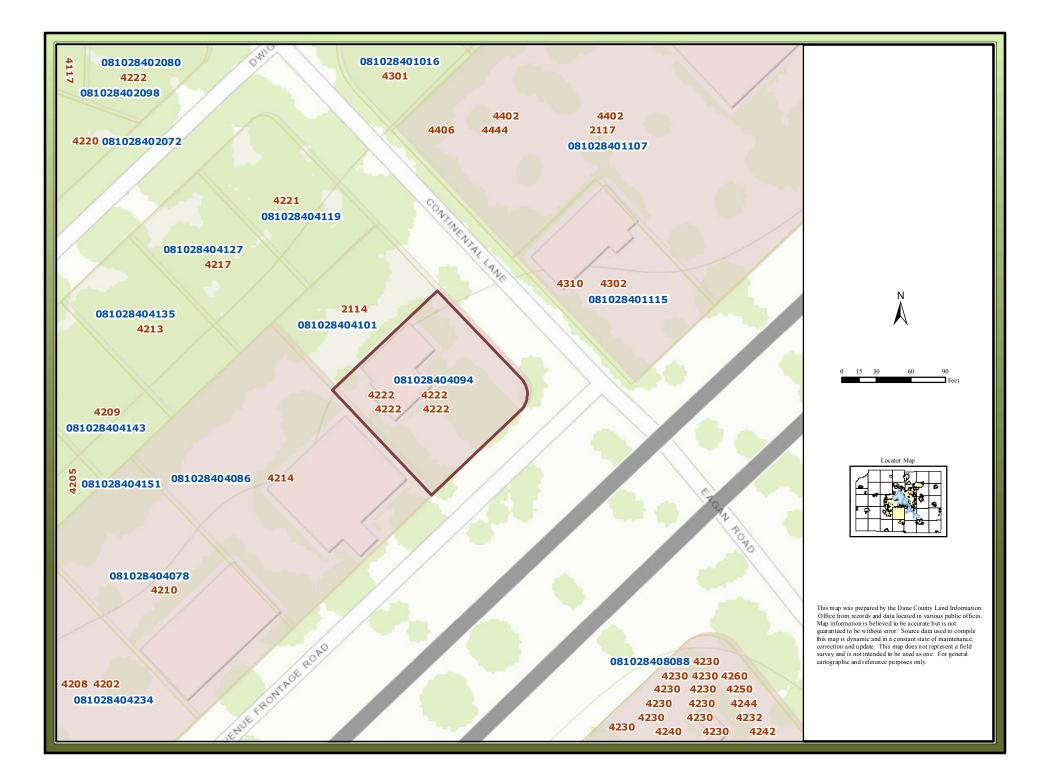

4222 E. Washington, Ave. Madison, WI.

### Property Owner DCCF LLC 5700 Monona Dr. Madison, WI 53716

Scope of work: Removal of exisitng sign and sign poles install single pole 4 panel sign system at 18 max. height

| P                                                                                                              | PROPERTY ADDRESS: 4222 E Washington Ave<br>Parcel Number: 081028404094<br>Information current as of 9/30/13 11:00PM                                                                                                                |                                      |                                        |                    |  |  |  |  |  |  |
|----------------------------------------------------------------------------------------------------------------|------------------------------------------------------------------------------------------------------------------------------------------------------------------------------------------------------------------------------------|--------------------------------------|----------------------------------------|--------------------|--|--|--|--|--|--|
| 5700 MONONA DR                                                                                                 | PROPERTY VALUE                                                                                                                                                                                                                     |                                      |                                        |                    |  |  |  |  |  |  |
| MADISON, WI 53716                                                                                              | Assessment Year                                                                                                                                                                                                                    | Land                                 | Improvements                           | Total              |  |  |  |  |  |  |
| Annan manan ma | 2012                                                                                                                                                                                                                               | \$133,500                            | \$542,500                              | \$676,000          |  |  |  |  |  |  |
| RELATED DETAILS                                                                                                | 2013                                                                                                                                                                                                                               | \$133,500                            | \$542,500                              | \$676,000          |  |  |  |  |  |  |
| <u>Pay Taxes Online</u> Sales for this Area                                                                    | 2012 TAX INFORMATION 2012 Tax Details Pay Property Taxes                                                                                                                                                                           |                                      |                                        |                    |  |  |  |  |  |  |
| Refuse Collection                                                                                              | Net Taxes:                                                                                                                                                                                                                         | \$16,283.60                          | ······································ |                    |  |  |  |  |  |  |
| • District: 05B<br>• <u>Schedule</u>                                                                           | Special<br>Assessment:                                                                                                                                                                                                             | \$0.00                               |                                        |                    |  |  |  |  |  |  |
| 999/99/99/99/99/99/99/99/99/99/99/99/99                                                                        | Other:                                                                                                                                                                                                                             | \$0.00                               |                                        |                    |  |  |  |  |  |  |
| SCHOOL DETAILS                                                                                                 | Total:                                                                                                                                                                                                                             | \$16,283.60                          |                                        |                    |  |  |  |  |  |  |
| istrict: <u>Madison</u>                                                                                        | 1989 - 1999 - 1999 - 1997 - 1997 - 1997 - 1997 - 1997 - 1997 - 1997 - 1997 - 1997 - 1997 - 1997 - 1997 - 1997 -<br>1997 - 1997 - 1997 - 1997 - 1997 - 1997 - 1997 - 1997 - 1997 - 1997 - 1997 - 1997 - 1997 - 1997 - 1997 - 1997 - |                                      |                                        |                    |  |  |  |  |  |  |
| Sandburg     Sherman                                                                                           | PROPERTY INFORMATION                                                                                                                                                                                                               |                                      |                                        |                    |  |  |  |  |  |  |
| • East                                                                                                         | Property Use:                                                                                                                                                                                                                      | Station, 2 bay                       | Property Class:                        | Commercial         |  |  |  |  |  |  |
|                                                                                                                | Zoning:                                                                                                                                                                                                                            | <u>CC-T</u>                          | Lot Size:                              | 15,702 sq ft<br>NO |  |  |  |  |  |  |
| ideimane District. 17                                                                                          | Frontage:                                                                                                                                                                                                                          | 125 - E Washington<br>Ave            | Water Frontage:                        |                    |  |  |  |  |  |  |
| Id. Joe Clausius     • Who are my                                                                              | TIF District:                                                                                                                                                                                                                      | 0                                    | Assessment Area:                       | 9913               |  |  |  |  |  |  |
| elected officials? • Where do I vote?                                                                          | COMMERCIAL BUIL<br>Commercial Proper                                                                                                                                                                                               | DING INFORMATION<br>rty Record (PDF) | I                                      |                    |  |  |  |  |  |  |