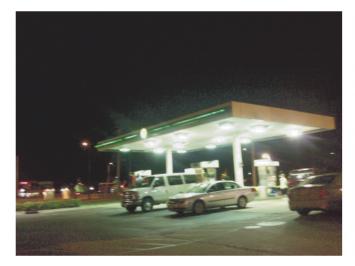

We are requesting a variance in the square footage allowed in a CC-T district for the property located at 4222 E. Washington Ave. Madison, WI

Due to the fact that the sign located at this location is not a conforming sign to BP standards, the existing sign & pole structure will need to be removed. It is being replaced with a BP approved, single pole mount sign that is complies with BP standards. The new sign will comply with the maximum height of pylon signs of 18 feet, but will need to be considered a new sign as we are asking for the price signs to be of electronic format nature. The speed limit at this location on E. Washington is presently at 40 mph. E. Washington Ave is 6 plus turning lanes and this location is also on the northern side of the frontage road.

4222 E. Washington, Ave. Madison, WI.

### Property Owner DCCF LLC 5700 Monona Dr. Madison, WI 53716

Scope of work: Removal of exisitng sign and sign poles install single pole 4 panel sign system at 18 max. height

| P                                                                                                              | PROPERTY ADDRESS: 4222 E Washington Ave<br>Parcel Number: 081028404094<br>Information current as of 9/30/13 11:00PM                                                                                                                |                                      |                                        |                    |  |  |  |  |  |  |
|----------------------------------------------------------------------------------------------------------------|------------------------------------------------------------------------------------------------------------------------------------------------------------------------------------------------------------------------------------|--------------------------------------|----------------------------------------|--------------------|--|--|--|--|--|--|
| 5700 MONONA DR                                                                                                 | PROPERTY VALUE                                                                                                                                                                                                                     |                                      |                                        |                    |  |  |  |  |  |  |
| MADISON, WI 53716                                                                                              | Assessment Year                                                                                                                                                                                                                    | Land                                 | Improvements                           | Total              |  |  |  |  |  |  |
| Annan manan ma | 2012                                                                                                                                                                                                                               | \$133,500                            | \$542,500                              | \$676,000          |  |  |  |  |  |  |
| RELATED DETAILS                                                                                                | 2013                                                                                                                                                                                                                               | \$133,500                            | \$542,500                              | \$676,000          |  |  |  |  |  |  |
| <u>Pay Taxes Online</u> Sales for this Area                                                                    | 2012 TAX INFORMATION 2012 Tax Details Pay Property Taxes                                                                                                                                                                           |                                      |                                        |                    |  |  |  |  |  |  |
| Refuse Collection                                                                                              | Net Taxes:                                                                                                                                                                                                                         | \$16,283.60                          | ······································ |                    |  |  |  |  |  |  |
| • District: 05B<br>• <u>Schedule</u>                                                                           | Special<br>Assessment:                                                                                                                                                                                                             | \$0.00                               |                                        |                    |  |  |  |  |  |  |
| 999/99/99/99/99/99/99/99/99/99/99/99/99                                                                        | Other:                                                                                                                                                                                                                             | \$0.00                               |                                        |                    |  |  |  |  |  |  |
| SCHOOL DETAILS                                                                                                 | Total:                                                                                                                                                                                                                             | \$16,283.60                          |                                        |                    |  |  |  |  |  |  |
| istrict: <u>Madison</u>                                                                                        | 1989 - 1999 - 1999 - 1997 - 1997 - 1997 - 1997 - 1997 - 1997 - 1997 - 1997 - 1997 - 1997 - 1997 - 1997 - 1997 -<br>1997 - 1997 - 1997 - 1997 - 1997 - 1997 - 1997 - 1997 - 1997 - 1997 - 1997 - 1997 - 1997 - 1997 - 1997 - 1997 - |                                      |                                        |                    |  |  |  |  |  |  |
| Sandburg     Sherman                                                                                           | PROPERTY INFORMATION                                                                                                                                                                                                               |                                      |                                        |                    |  |  |  |  |  |  |
| • East                                                                                                         | Property Use:                                                                                                                                                                                                                      | Station, 2 bay                       | Property Class:                        | Commercial         |  |  |  |  |  |  |
|                                                                                                                | Zoning:                                                                                                                                                                                                                            | <u>CC-T</u>                          | Lot Size:                              | 15,702 sq ft<br>NO |  |  |  |  |  |  |
| ideimane District. 17                                                                                          | Frontage:                                                                                                                                                                                                                          | 125 - E Washington<br>Ave            | Water Frontage:                        |                    |  |  |  |  |  |  |
| Id. Joe Clausius     • Who are my                                                                              | TIF District:                                                                                                                                                                                                                      | 0                                    | Assessment Area:                       | 9913               |  |  |  |  |  |  |
| elected officials? • Where do I vote?                                                                          | COMMERCIAL BUIL<br>Commercial Proper                                                                                                                                                                                               | DING INFORMATION<br>rty Record (PDF) | I                                      |                    |  |  |  |  |  |  |