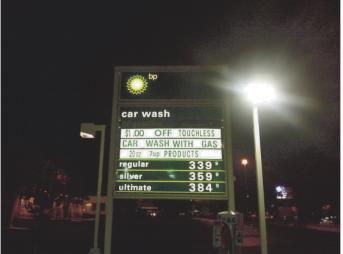

The present sign code allows a 18 foot maximum height and 72 square feet per side for a net total of 144 net square feet. Due to the nature of the BP branding standards the main sign panel for that contains the Helios and lettering is 82.5' tall and 80.75 wide for a total for this face of 46.26 square feet and the lower panel broken down into three panels with each panel being 80.75 wide and one panel being 38.5' tall, and two other panels being 18.75" tall with the total net area without the 1" spacer and 7" bottom, piece being 88.88 square feet, or a total for both sides of 178 square feet. We are asking for a variance of 17 square feet per side or a total of 34 square feet for both sides.

Sec. 31.043 (2) (a) Is necessary for a sign located on the site of an establishment to be identifiable and legible form the nearest roadway at prevailing speeds:

The variance is necessary for the street graphic located on this site to be identifiable and legible from the nearest roadways at the prevailing speeds, if we reduce the size of the copy, the sign message and the state mandated gas pricing would not be legible from the public right of way as the law requires. At the proposed size the price digit is 24 inches tall for the regular and 12' tall for second grade, which for someone not moving in a car can be read from approx 1200 feet away using the 50 feet to 1 inch rule for visibility which is the norm. This size would allow people that are driving enough space to safely change lanes or make the decision to turn at the intersection as they are traveling in either direction to safely turn onto to the frontage road after they have made the decision to use this establishment for purchasing gas. It is our opinion that the without the variance smaller standard size letter which is 12 inches, which is visible from approx 600 feet away or an almost 50 percent reduction in legibility and that would not give the motoring public the information that it requires to make the decision to stop in a safe matter.