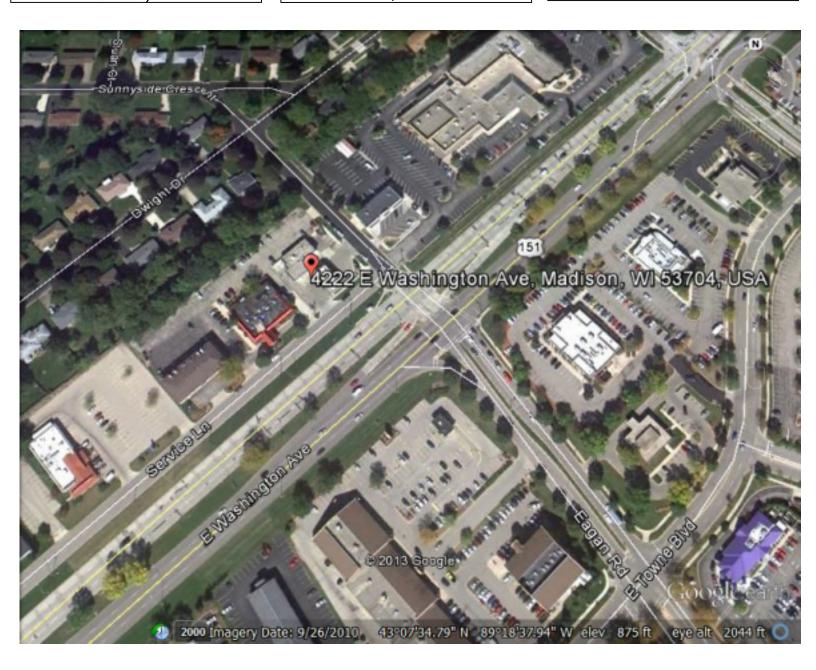

We are requesting a variance in the square footage allowed in a CC-T district for the property located at 4222 E. Washington Ave. Madison, WI

Due to the fact that the sign located at this location is not a conforming sign to BP standards, the existing sign & pole structure will need to be removed. It is being replaced with a BP approved, single pole mount sign that is complies with BP standards. The new sign will comply with the maximum height of pylon signs of 18 feet, but will need to be considered a new sign as we are asking for the price signs to be of electronic format nature. The speed limit at this location on E. Washington is presently at 40 mph. E. Washington Ave is 6 plus turning lanes and this location is also on the northern side of the frontage road.

4222 E. Washington, Ave. Madison, WI.

### Property Owner DCCF LLC 5700 Monona Dr. Madison, WI 53716

Scope of work: Removal of exisitng sign and sign poles install single pole 4 panel sign system at 18 max. height

| P                                                                                                              | PROPERTY ADDRESS: 4222 E Washington Ave<br>Parcel Number: 081028404094<br>Information current as of 9/30/13 11:00PM                                                                                                                |                                      |                                        |                    |  |  |  |  |  |  |
|----------------------------------------------------------------------------------------------------------------|------------------------------------------------------------------------------------------------------------------------------------------------------------------------------------------------------------------------------------|--------------------------------------|----------------------------------------|--------------------|--|--|--|--|--|--|
| 5700 MONONA DR                                                                                                 | PROPERTY VALUE                                                                                                                                                                                                                     |                                      |                                        |                    |  |  |  |  |  |  |
| MADISON, WI 53716                                                                                              | Assessment Year                                                                                                                                                                                                                    | Land                                 | Improvements                           | Total              |  |  |  |  |  |  |
| Annan manan ma | 2012                                                                                                                                                                                                                               | \$133,500                            | \$542,500                              | \$676,000          |  |  |  |  |  |  |
| RELATED DETAILS                                                                                                | 2013                                                                                                                                                                                                                               | \$133,500                            | \$542,500                              | \$676,000          |  |  |  |  |  |  |
| <u>Pay Taxes Online</u> Sales for this Area                                                                    | 2012 TAX INFORMATION 2012 Tax Details Pay Property Taxes                                                                                                                                                                           |                                      |                                        |                    |  |  |  |  |  |  |
| Refuse Collection                                                                                              | Net Taxes:                                                                                                                                                                                                                         | \$16,283.60                          | ······································ |                    |  |  |  |  |  |  |
| • District: 05B<br>• <u>Schedule</u>                                                                           | Special<br>Assessment:                                                                                                                                                                                                             | \$0.00                               |                                        |                    |  |  |  |  |  |  |
| 999/99/99/99/99/99/99/99/99/99/99/99/99                                                                        | Other:                                                                                                                                                                                                                             | \$0.00                               |                                        |                    |  |  |  |  |  |  |
| SCHOOL DETAILS                                                                                                 | Total:                                                                                                                                                                                                                             | \$16,283.60                          |                                        |                    |  |  |  |  |  |  |
| istrict: <u>Madison</u>                                                                                        | 1989 - 1999 - 1999 - 1997 - 1997 - 1997 - 1997 - 1997 - 1997 - 1997 - 1997 - 1997 - 1997 - 1997 - 1997 - 1997 -<br>1997 - 1997 - 1997 - 1997 - 1997 - 1997 - 1997 - 1997 - 1997 - 1997 - 1997 - 1997 - 1997 - 1997 - 1997 - 1997 - |                                      |                                        |                    |  |  |  |  |  |  |
| Sandburg     Sherman                                                                                           | PROPERTY INFORMATION                                                                                                                                                                                                               |                                      |                                        |                    |  |  |  |  |  |  |
| • East                                                                                                         | Property Use:                                                                                                                                                                                                                      | Station, 2 bay                       | Property Class:                        | Commercial         |  |  |  |  |  |  |
|                                                                                                                | Zoning:                                                                                                                                                                                                                            | <u>CC-T</u>                          | Lot Size:                              | 15,702 sq ft<br>NO |  |  |  |  |  |  |
| ideimane District. 17                                                                                          | Frontage:                                                                                                                                                                                                                          | 125 - E Washington<br>Ave            | Water Frontage:                        |                    |  |  |  |  |  |  |
| Id. Joe Clausius     • Who are my                                                                              | TIF District:                                                                                                                                                                                                                      | 0                                    | Assessment Area:                       | 9913               |  |  |  |  |  |  |
| elected officials? • Where do I vote?                                                                          | COMMERCIAL BUIL<br>Commercial Proper                                                                                                                                                                                               | DING INFORMATION<br>rty Record (PDF) | I                                      |                    |  |  |  |  |  |  |