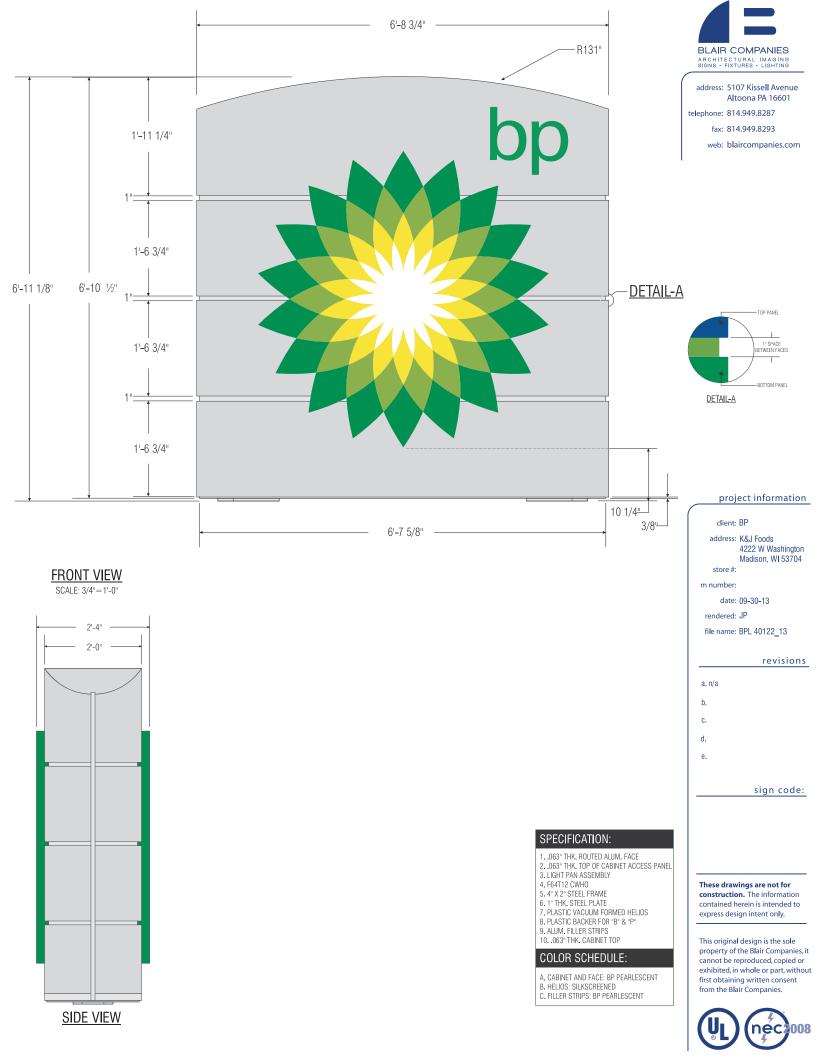

The present sign code allows a 18 foot maximum height and 72 square feet per side for a net total of 144 net square feet. Due to the nature of the BP branding standards the main sign panel for that contains the Helios and lettering is 82.5' tall and 80.75 wide for a total for this face of 46.26 square feet and the lower panel broken down into three panels with each panel being 80.75 wide and one panel being 38.5' tall, and two other panels being 18.75" tall with the total net area without the 1" spacer and 7" bottom, piece being 88.88 square feet, or a total for both sides of 178 square feet. We are asking for a variance of 17 square feet per side or a total of 34 square feet for both sides.

Sec. 31.043 (2) (b) Will result in a sign more in scale with the building and site and in a superior overall design:

This variance is necessary to keep the sign in scale with building and site and keeps the sign consistent with the overall design and color scheme the BP requires as part of their branding requirements. Without this variance a new custom sign would need to be manufactured that will not meet BP strict spacing as it requires the white around the logo to be pearl white and at the right proportion, but does not allow it to illuminate at night, but requires it for its branding.