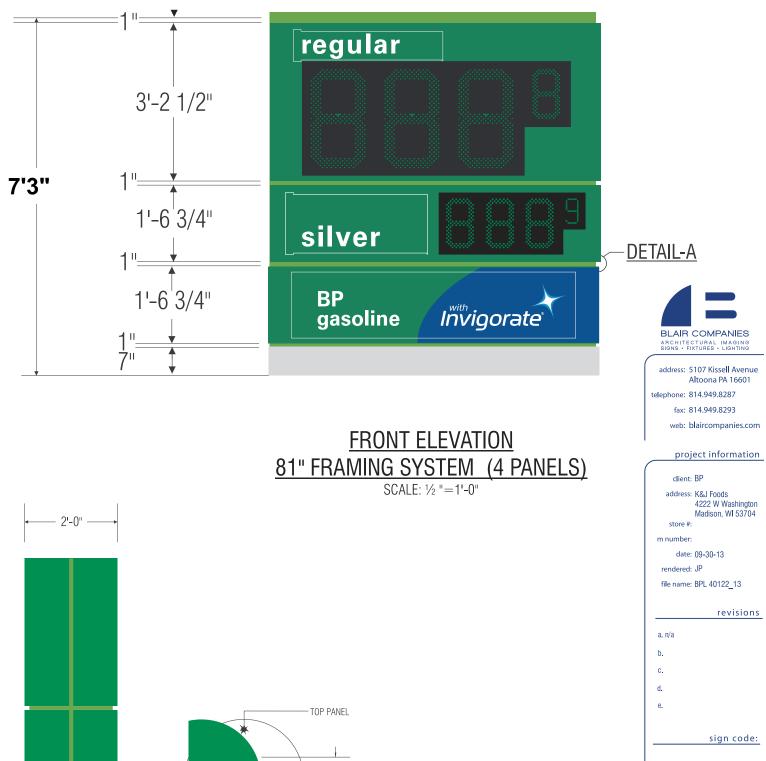

The present sign code allows a 18 foot maximum height and 72 square feet per side for a net total of 144 net square feet. Due to the nature of the BP branding standards the main sign panel for that contains the Helios and lettering is 82.5' tall and 80.75 wide for a total for this face of 46.26 square feet and the lower panel broken down into three panels with each panel being 80.75 wide and one panel being 38.5' tall, and two other panels being 18.75" tall with the total net area without the 1" spacer and 7" bottom, piece being 88.88 square feet, or a total for both sides of 178 square feet. We are asking for a variance of 17 square feet per side or a total of 34 square feet for both sides.