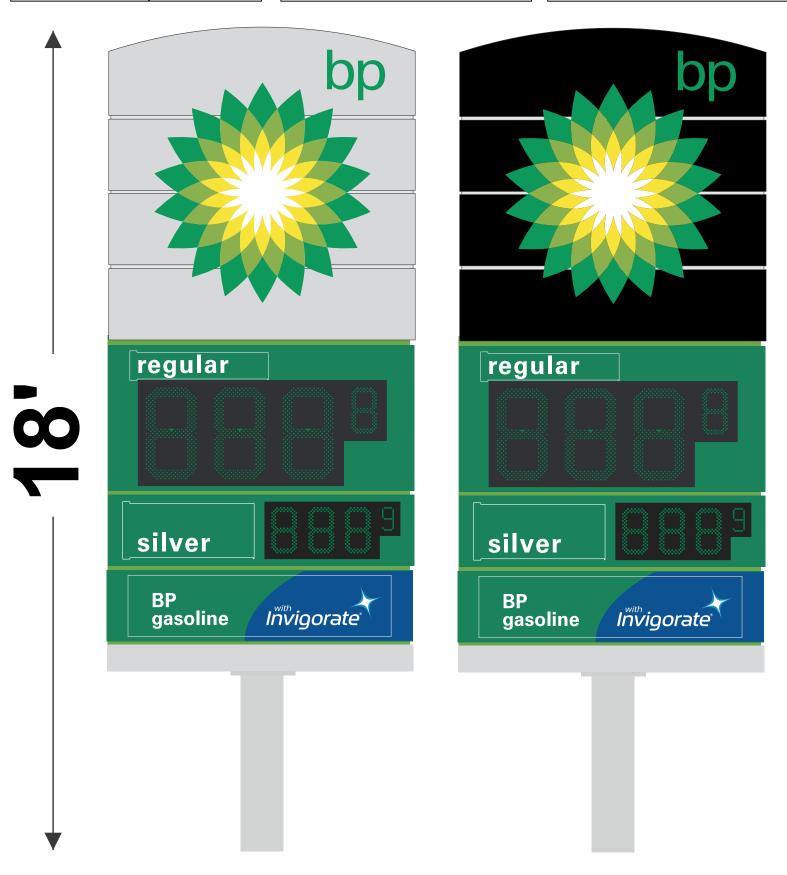

We are requesting a variance in the square footage allowed in a CC-T district for the property located at 4222 E. Washington Ave. Madison, WI

Due to the fact that the sign located at this location is not a conforming sign to BP standards, the existing sign & pole structure will need to be removed. It is being replaced with a BP approved, single pole mount sign that is complies with BP standards. The new sign will comply with the maximum height of pylon signs of 18 feet, but will need to be considered a new sign as we are asking for the price signs to be of electronic format nature. The speed limit at this location on E. Washington is presently at 40 mph. E. Washington Ave is 6 plus turning lanes and this location is also on the northern side of the frontage road.

The present sign code allows a 18 foot maximum height and 72 square feet per side for a net total of 144 net square feet. Due to the nature of the BP branding standards the main sign panel for that contains the Helios and lettering is 82.5' tall and 80.75 wide for a total for this face of 46.26 square feet and the lower panel broken down into three panels with each panel being 80.75 wide and one panel being 38.5' tall, and two other panels being 18.75" tall with the total net area without the 1" spacer and 7" bottom, piece being 88.88 square feet, or a total for both sides of 178 square feet. We are asking for a variance of 17 square feet per side or a total of 34 square feet for both sides.

Sec. 31.043 (2) (a) Is necessary for a sign located on the site of an establishment to be identifiable and legible form the nearest roadway at prevailing speeds:

The variance is necessary for the street graphic located on this site to be identifiable and legible from the nearest roadways at the prevailing speeds, if we reduce the size of the copy, the sign message and the state mandated gas pricing would not be legible from the public right of way as the law requires. At the proposed size the price digit is 24 inches tall for the regular and 12' tall for second grade, which for someone not moving in a car can be read from approx 1200 feet away using the 50 feet to 1 inch rule for visibility which is the norm. This size would allow people that are driving enough space to safely change lanes or make the decision to turn at the intersection as they are traveling in either direction to safely turn onto to the frontage road after they have made the decision to use this establishment for purchasing gas. It is our opinion that the without the variance smaller standard size letter which is 12 inches, which is visible from approx 600 feet away or an almost 50 percent reduction in legibility and that would not give the motoring public the information that it requires to make the decision to stop in a safe matter.

Sec. 31.043 (2) (b) Will result in a sign more in scale with the building and site and in a superior overall design:

This variance is necessary to keep the sign in scale with building and site and keeps the sign consistent with the overall design and color scheme the BP requires as part of their branding requirements. Without this variance a new custom sign would need to be manufactured that will not meet BP strict spacing as it requires the white around the logo to be pearl white and at the right proportion, but does not allow it to illuminate at night, but requires it for its branding.