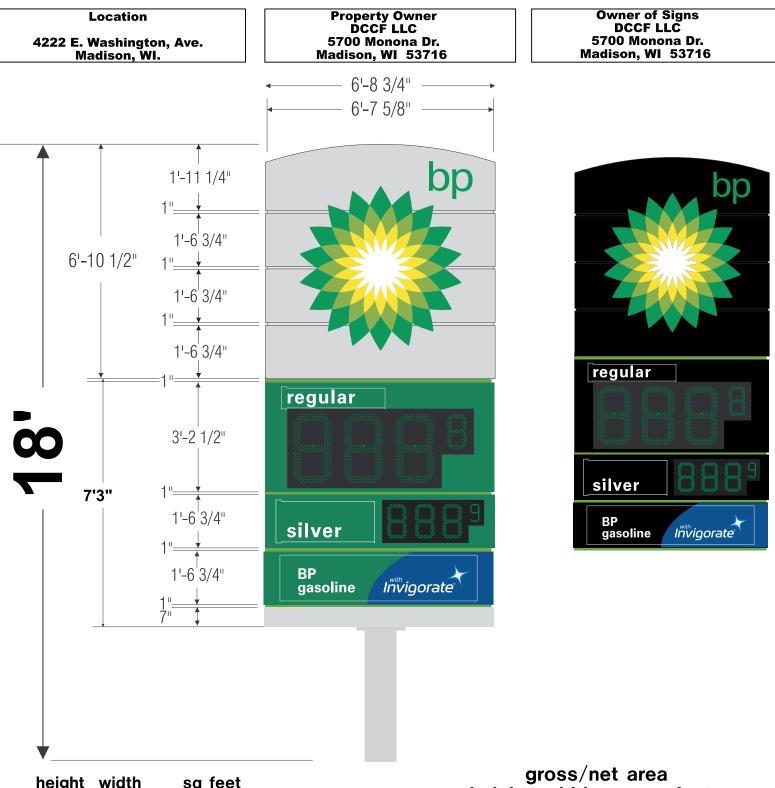

We are requesting a variance in the square footage allowed in a CC-T district for the property located at 4222 E. Washington Ave. Madison, WI

Due to the fact that the sign located at this location is not a conforming sign to BP standards, the existing sign & pole structure will need to be removed. It is being replaced with a BP approved, single pole mount sign that is complies with BP standards. The new sign will comply with the maximum height of pylon signs of 18 feet, but will need to be considered a new sign as we are asking for the price signs to be of electronic format nature. The speed limit at this location on E. Washington is presently at 40 mph. E. Washington Ave is 6 plus turning lanes and this location is also on the northern side of the frontage road.

The present sign code allows a 18 foot maximum height and 72 square feet per side for a net total of 144 net square feet. Due to the nature of the BP branding standards the main sign panel for that contains the Helios and lettering is 82.5' tall and 80.75 wide for a total for this face of 46.26 square feet and the lower panel broken down into three panels with each panel being 80.75 wide and one panel being 38.5' tall, and two other panels being 18.75" tall with the total net area without the 1" spacer and 7" bottom, piece being 88.88 square feet, or a total for both sides of 178 square feet. We are asking for a variance of 17 square feet per side or a total of 34 square feet for both sides.

4222 E. Washington, Ave. Madison, WI.

### Property Owner DCCF LLC 5700 Monona Dr. Madison, WI 53716

Scope of work: Removal of exisitng sign and sign poles install single pole 4 panel sign system at 18 max. height

| P                                                                                                              | PROPERTY ADDRESS: 4222 E Washington Ave<br>Parcel Number: 081028404094<br>Information current as of 9/30/13 11:00PM                                                                                                                |                                      |                                        |                    |  |  |  |  |  |  |
|----------------------------------------------------------------------------------------------------------------|------------------------------------------------------------------------------------------------------------------------------------------------------------------------------------------------------------------------------------|--------------------------------------|----------------------------------------|--------------------|--|--|--|--|--|--|
| 5700 MONONA DR                                                                                                 | PROPERTY VALUE                                                                                                                                                                                                                     |                                      |                                        |                    |  |  |  |  |  |  |
| MADISON, WI 53716                                                                                              | Assessment Year                                                                                                                                                                                                                    | Land                                 | Improvements                           | Total              |  |  |  |  |  |  |
| Annan manan ma | 2012                                                                                                                                                                                                                               | \$133,500                            | \$542,500                              | \$676,000          |  |  |  |  |  |  |
| RELATED DETAILS                                                                                                | 2013                                                                                                                                                                                                                               | \$133,500                            | \$542,500                              | \$676,000          |  |  |  |  |  |  |
| <u>Pay Taxes Online</u> Sales for this Area                                                                    | 2012 TAX INFORMATION 2012 Tax Details Pay Property Taxes                                                                                                                                                                           |                                      |                                        |                    |  |  |  |  |  |  |
| Refuse Collection                                                                                              | Net Taxes:                                                                                                                                                                                                                         | \$16,283.60                          | ······································ |                    |  |  |  |  |  |  |
| • District: 05B<br>• <u>Schedule</u>                                                                           | Special<br>Assessment:                                                                                                                                                                                                             | \$0.00                               |                                        |                    |  |  |  |  |  |  |
| 999/99/99/99/99/99/99/99/99/99/99/99/99                                                                        | Other:                                                                                                                                                                                                                             | \$0.00                               |                                        |                    |  |  |  |  |  |  |
| SCHOOL DETAILS                                                                                                 | Total:                                                                                                                                                                                                                             | \$16,283.60                          |                                        |                    |  |  |  |  |  |  |
| istrict: <u>Madison</u>                                                                                        | 1989 - 1999 - 1999 - 1997 - 1997 - 1997 - 1997 - 1997 - 1997 - 1997 - 1997 - 1997 - 1997 - 1997 - 1997 - 1997 -<br>1997 - 1997 - 1997 - 1997 - 1997 - 1997 - 1997 - 1997 - 1997 - 1997 - 1997 - 1997 - 1997 - 1997 - 1997 - 1997 - |                                      |                                        |                    |  |  |  |  |  |  |
| Sandburg     Sherman                                                                                           | PROPERTY INFORMATION                                                                                                                                                                                                               |                                      |                                        |                    |  |  |  |  |  |  |
| • East                                                                                                         | Property Use:                                                                                                                                                                                                                      | Station, 2 bay                       | Property Class:                        | Commercial         |  |  |  |  |  |  |
|                                                                                                                | Zoning:                                                                                                                                                                                                                            | <u>CC-T</u>                          | Lot Size:                              | 15,702 sq ft<br>NO |  |  |  |  |  |  |
| ideimane District. 17                                                                                          | Frontage:                                                                                                                                                                                                                          | 125 - E Washington<br>Ave            | Water Frontage:                        |                    |  |  |  |  |  |  |
| Id. Joe Clausius     • Who are my                                                                              | TIF District:                                                                                                                                                                                                                      | 0                                    | Assessment Area:                       | 9913               |  |  |  |  |  |  |
| elected officials? • Where do I vote?                                                                          | COMMERCIAL BUIL<br>Commercial Proper                                                                                                                                                                                               | DING INFORMATION<br>rty Record (PDF) | I                                      |                    |  |  |  |  |  |  |