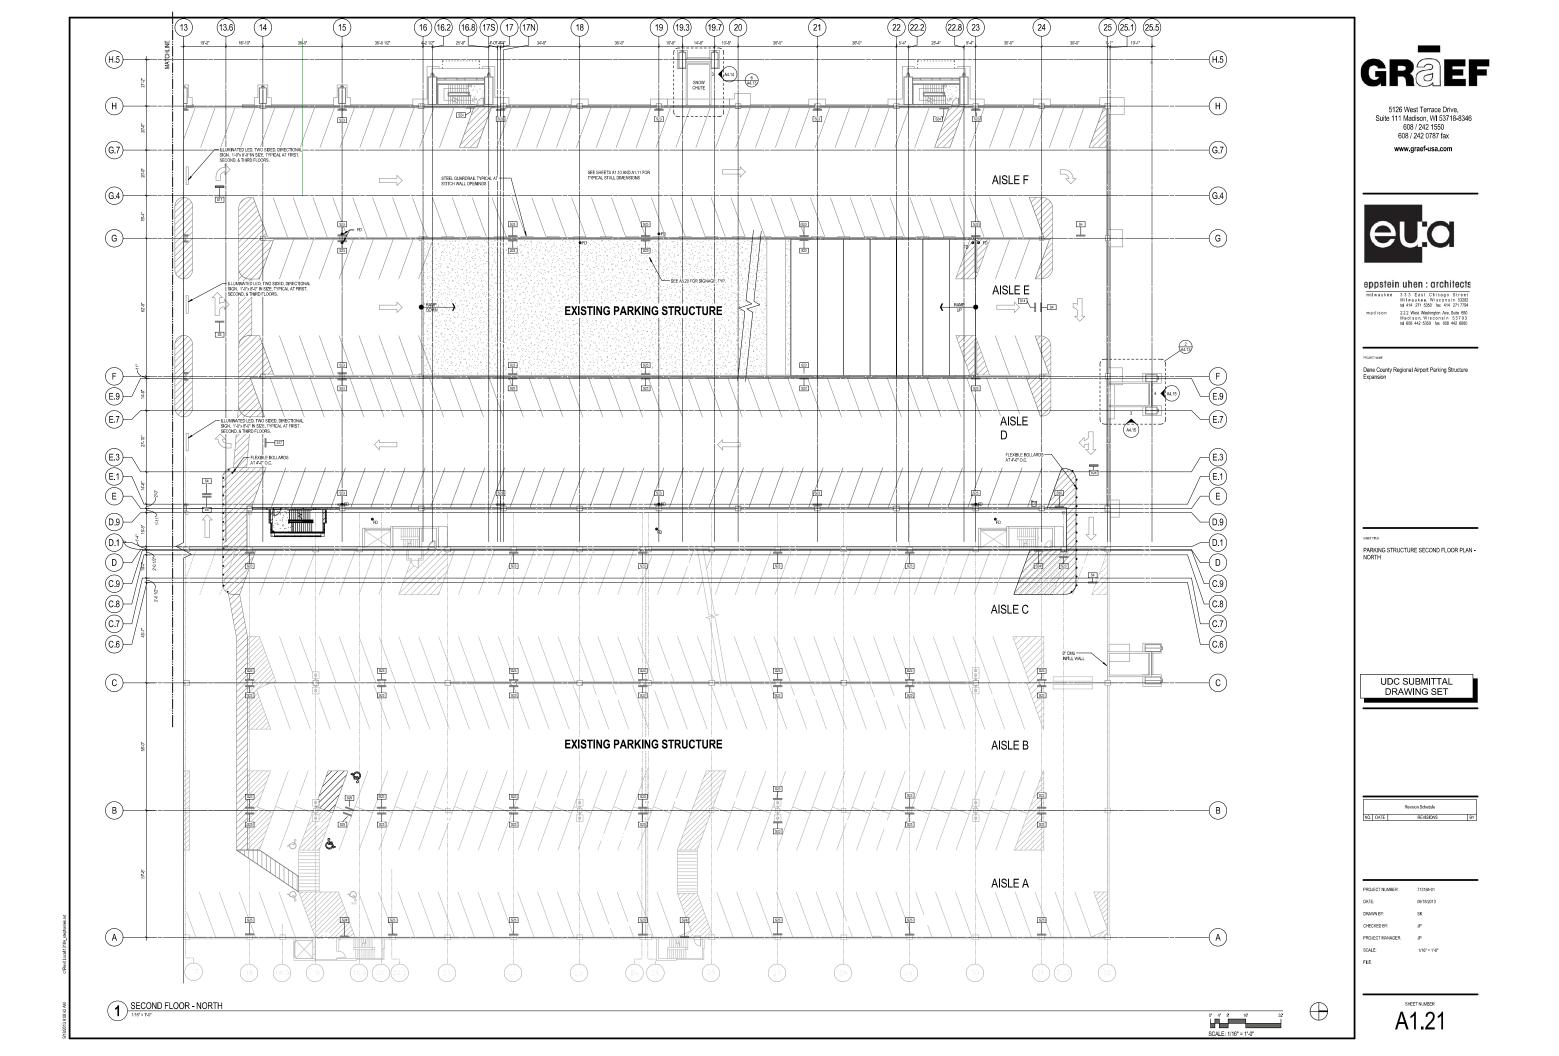

PROJECT NAME

Dane County Regional Airport Parking Structure Expansion

SHEET TITLE

PARKING STRUCTURE THIRD FLOOR PLAN -SOUTH

> UDC SUBMITTAL DRAWING SET

Revision Schedule
NO. DATE REVISIONS

PROLECTINUMBER: 713184-01 DATE: 061832013 DRAWN BY: SK CHECKED BY: JP PROJECTIMUNAGER JP SCALE: 116"=1"47" FLE

eppstein uhen : architects milwaukee 33.3 East Chicago Street Milwaukee, Wisconsin 5320 uhidat 42 71 355 Mar. 414 271 7350 Madison, Wisconsin 537 03 uhidab. 415 Mar. 415

PROJECT NAME

Dane County Regional Airport Parking Structure Expansion