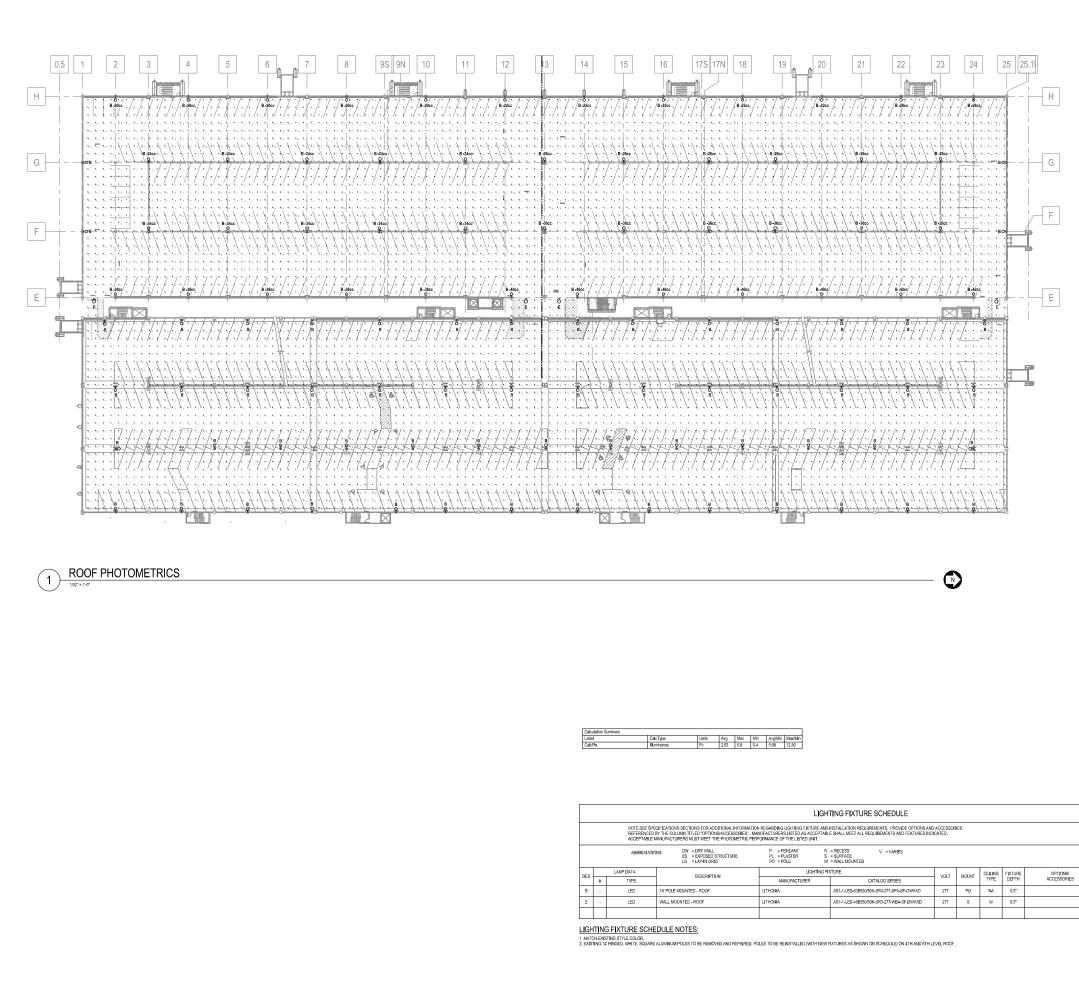

The design intent is to match the aesthetics of the 2007 Parking Structure Expansion project. Existing brick clad precast elements at "fins", stairs, and snow chutes will be re-used were practical and replicated where needed. Brick, glass, aluminum framing, roof trellis elements, and precast concrete at new elements on the south, west and north faces will match existing in color and form. The two stories of the new addition that will now be exposed to the east have simple columns and spandrels made of precast concrete finished to match existing, and an elevator and stair tower clad in brick and glass in a simplified form that reflect their secondary importance and low visibility. There will not be any site changes as part of this project. There will not be any exterior signage changes as part of this project. Rooftop pole mounted lighting will be changed to low energy use LED cut off type fixture compliant with City regulations.

PROJECT NAME

DANE COUNTY REGIONAL AIRPORT PARKING STRUCTURE VERTICAL EXPANSION

HEET TILL P

ROOF LIGHTING PHOTOMETRIC CALCULATIONS

UDC SUBMITTAL DRAWING SET

Revision Schedule REVISIONS NO. DATE

| PROJECT NUMBER:  | 2013-5028    |
|------------------|--------------|
| DATE:            | 09/18/2013   |
| DRAWN BY:        | тко          |
| CHECKED BY:      | WDB          |
| PROJECT MANAGER: | DFW          |
| SCALE:           | As indicated |
| FILE:            |              |

ACCEPTABLE MANUFACTURERS SEE NOTE 1, 2 1

SHEET NUMBER

E0.60