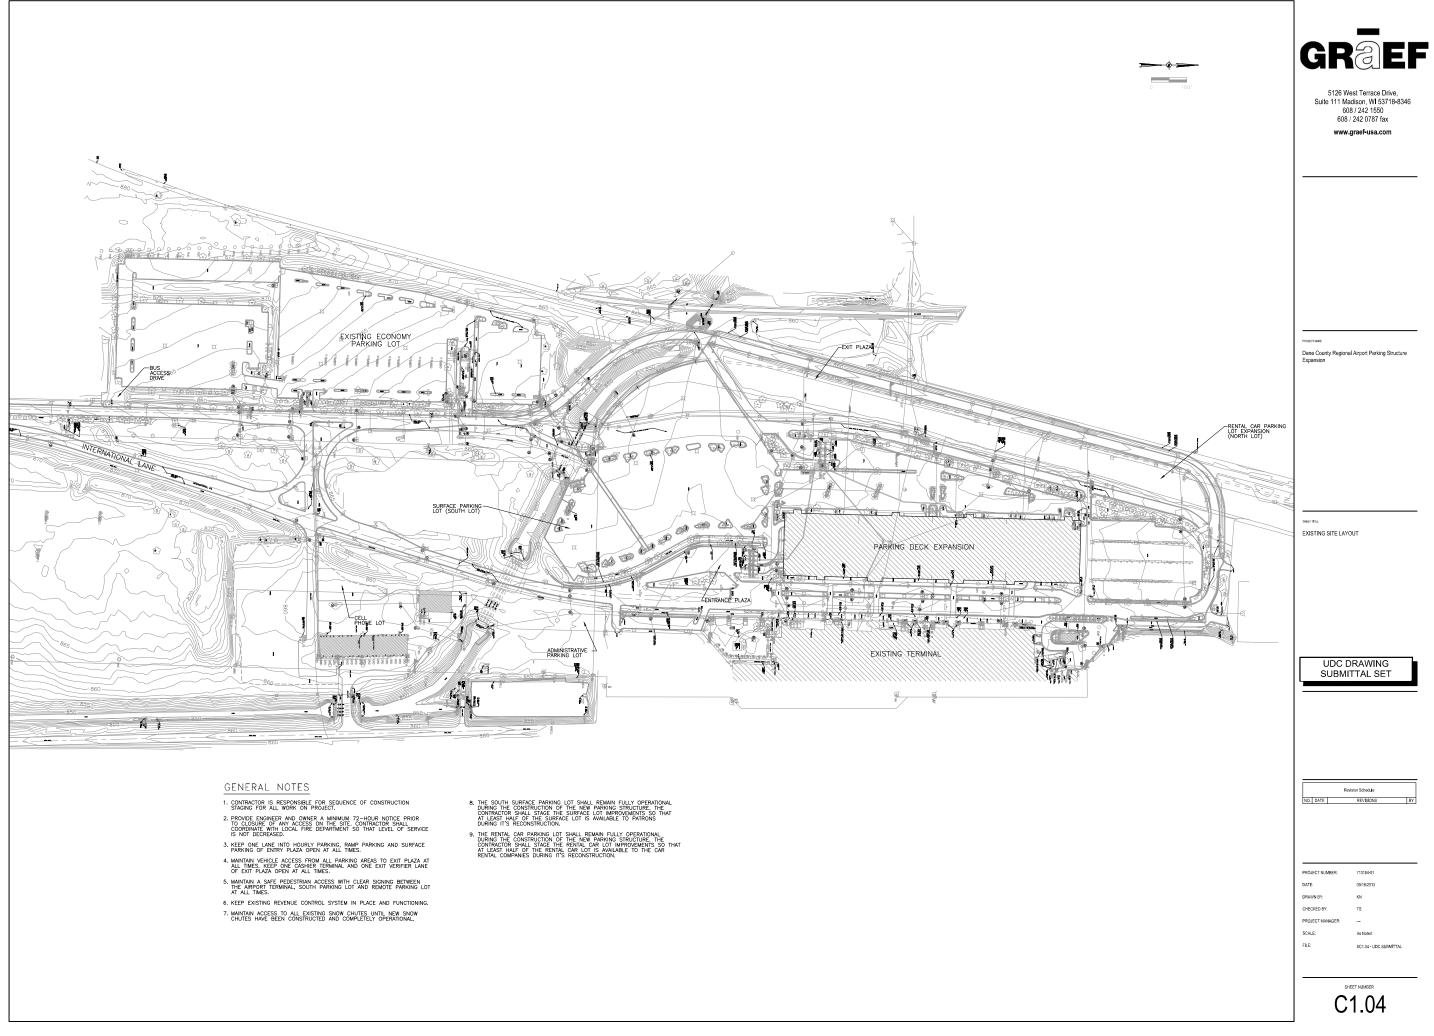

# **Dane County Regional Airport Parking Structure** Expansion **International Drive**

|               | <b>INDEX</b>                                |  |  |  |
|---------------|---------------------------------------------|--|--|--|
| CIVIL         |                                             |  |  |  |
| C1.04         | EXISTING SITE LAYOUT                        |  |  |  |
| LANDSCAPE     |                                             |  |  |  |
| L1.01         | OVERALL SITE LANDSCAPE PLAN                 |  |  |  |
| ARCHITECTURAL |                                             |  |  |  |
| A1.00         | EXISTING CONDITIONS                         |  |  |  |
| A1.01         | EXISTING CONDITIONS                         |  |  |  |
| A1.10         | PARKING STRUCTURE FIRST FLOOR PLAN - SOUTH  |  |  |  |
| A1.11         | PARKING STRUCTURE FIRST FLOOR PLAN - NORTH  |  |  |  |
| A1.20         | PARKING STRUCTURE SECOND FLOOR PLAN - SOUTH |  |  |  |
| A1.21         | PARKING STRUCTURE SECOND FLOOR PLAN - NORTH |  |  |  |
| A1.30         | PARKING STRUCTURE THIRD FLOOR PLAN - SOUTH  |  |  |  |
| A1.31         | PARKING STRUCTURE THIRD FLOOR PLAN - NORTH  |  |  |  |
| A1.40         | PARKING STRUCTURE FOURTH FLOOR PLAN - SOUTH |  |  |  |
| A1.41         | PARKING STRUCTURE FOURTH FLOOR PLAN - NORTH |  |  |  |
| A1.50         | PARKING STRUCTURE FIFTH FLOOR PLAN - SOUTH  |  |  |  |
| A1.51         | PARKING STRUCTURE FIFTH FLOOR PLAN - NORTH  |  |  |  |
| A1.60         | PARKING STRUCTURE SIXTH FLOOR PLAN - SOUTH  |  |  |  |
| A1.61         | PARKING STRUCTURE SIXTH FLOOR PLAN - NORTH  |  |  |  |
| A1.70         | PARKING STRUCTURE ROOF PLAN SOUTH           |  |  |  |
| A1.71         | PARKING STRUCTURE ROOF PLAN NORTH           |  |  |  |
| A3.10.        | PARKING STRUCTURE EXTERIOR ELEVATIONS       |  |  |  |
| A3.11.        | PARKING STRUCTURE EXTERIOR ELEVATIONS       |  |  |  |
| A9.10         | PARKING STRUCTURE PERSPECTIVES              |  |  |  |
| A9.11         | PARKING STRUCTURE PERSPECTIVES              |  |  |  |
| ELECTRICAL    |                                             |  |  |  |
| E0.60         | ROOF LIGHTING PHOTOMETRIC CALCULATIONS      |  |  |  |