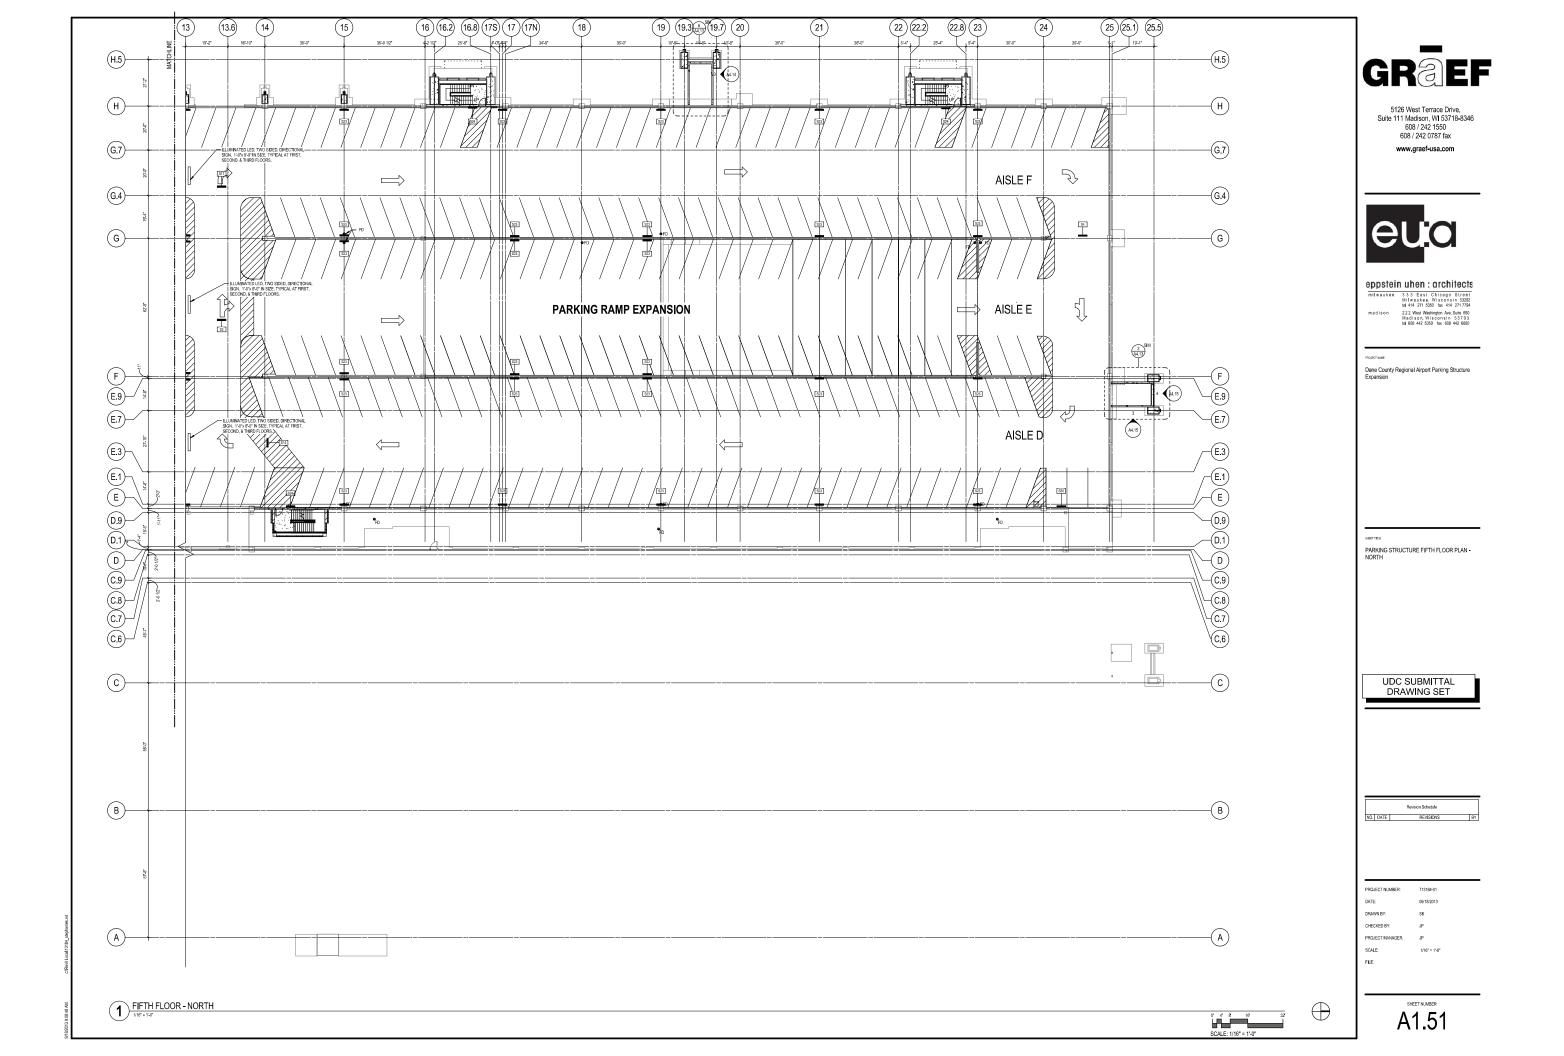

Dane County Regional Airport Parking Structure Expansion

SHEET TITLE

PARKING STRUCTURE FIFTH FLOOR PLAN -SOUTH

> UDC SUBMITTAL DRAWING SET

Revision Schedule
NO. DATE REVISIONS

le

 PROJECT NUMBER
 713184-01

 DATE
 69182013