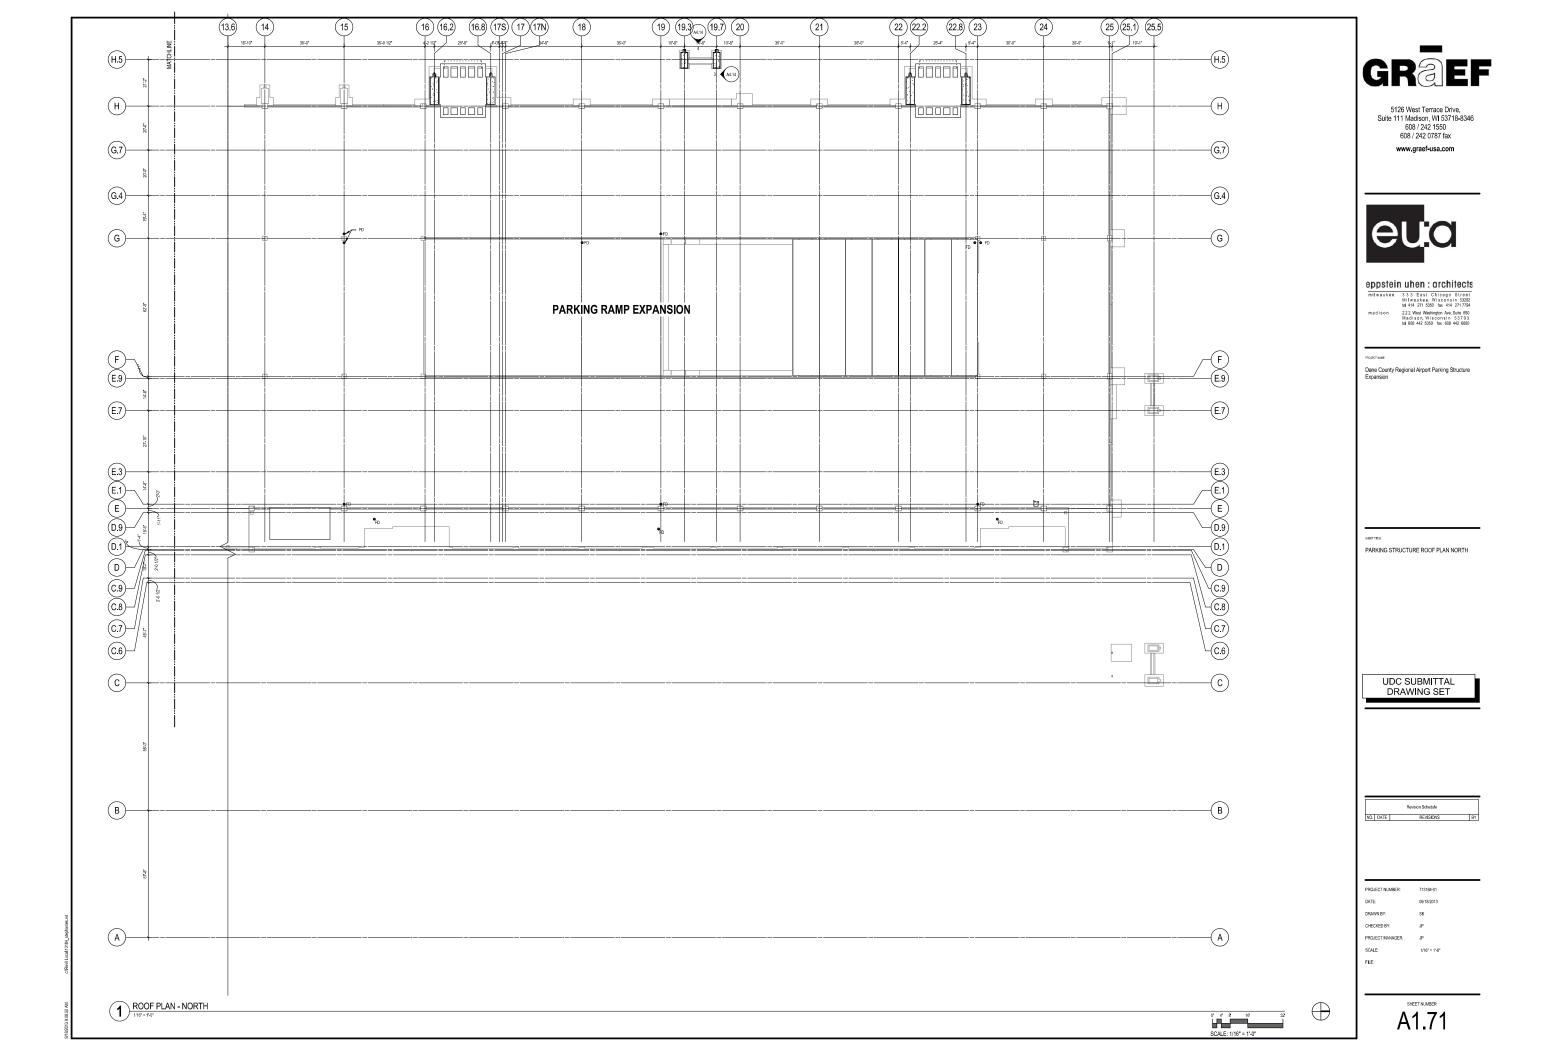

PROJECT NAME.

Dane County Regional Airport Parking Structure Expansion

PARKING STRUCTURE ROOF PLAN SOUTH

UDC SUBMITTAL DRAWING SET

Revision Schedule NO. DATE REVISIONS

PROJECT NUMBER: 713184-01 DATE: 09/18/2013 DRAWN BY: SK CHECKED BY: PROJECT MANAGER: .IP SCALE: 1/16" = 1'-0 FILE: