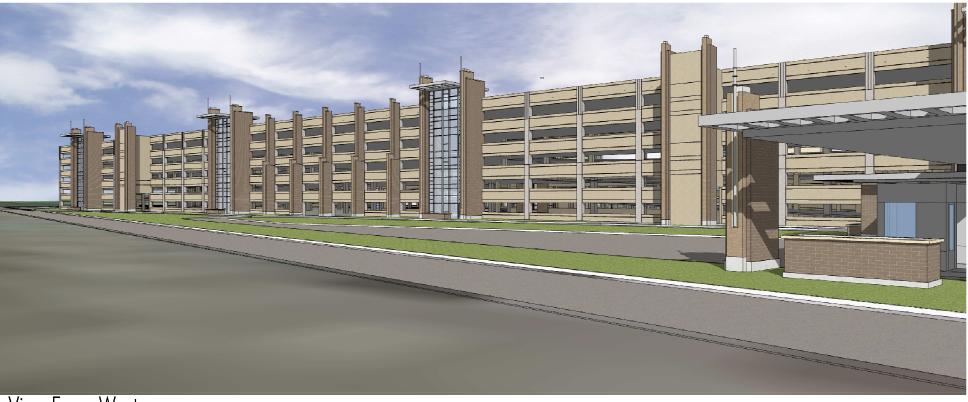

PROJECT NAME.

Dane County Regional Airport Parking Structure Expansion

PARKING STRUCTURE EXTERIOR ELEVATIONS

UDC SUBMITTAL DRAWING SET

Revision Schedule NO. DATE REVISIONS

| PROJECT NUMBER:  | 713184-01     |
|------------------|---------------|
| DATE:            | 09/18/2013    |
| DRAWN BY:        | ѕк            |
| CHECKED BY:      | JP            |
| PROJECT MANAGER: | JP            |
| SCALE:           | 1/16" = 1'-0" |
| FILE:            |               |

PROJECT NAME

Dane County Regional Airport Parking Structure Expansion

PARKING STRUCTURE EXTERIOR ELEVATIONS

UDC SUBMITTAL DRAWING SET

Revision Schedule NO. DATE REVISIONS

PROJECT NUMBER: 713184-01 09/18/2013 DATE: DRAWN BY: SK CHECKED BY: JP PROJECT MANAGER: JP SCALE: 1/16" = 1'-0 FILE: