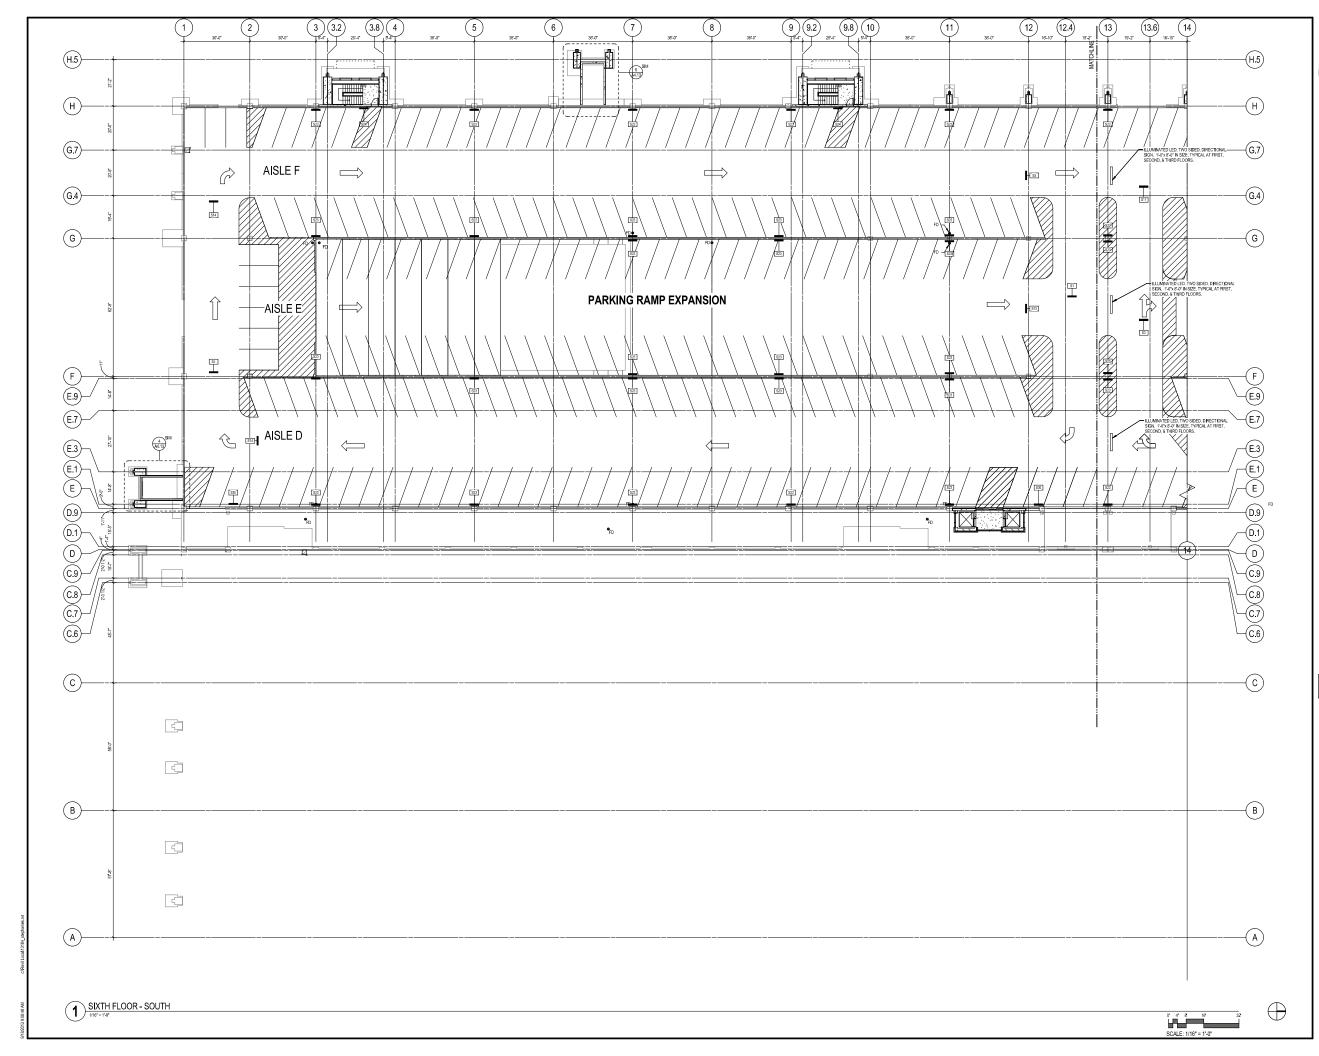

PROJECT NAME

Dane County Regional Airport Parking Structure Expansion

PARKING STRUCTURE SIXTH FLOOR PLAN -SOUTH

UDC SUBMITTAL DRAWING SET

Revision Schedule NO. DATE REVISIONS

PROJECT NUMBER: 713184-01 09/18/2013 DATE: DRAWN BY: SK CHECKED BY: JP PROJECT MANAGER: JP SCALE: 1/16" = 1'-0" FILE: