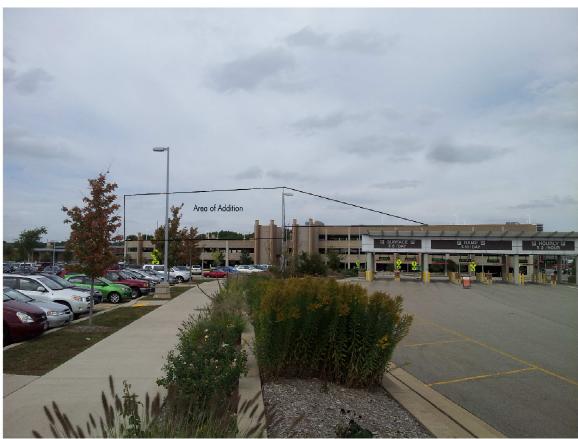

View From International Lane

West View From Surface Parking

West View From Surface Parking

West View From North At Exit

5126 West Terrace Drive, Suite 111 Madison, WI 53718-8346 608 / 242 1550 608 / 242 0787 fax www.graef-usa.com

PROJECT NVM

Dane County Regional Airport Parking Structure Expansion

EXISTING CONDITIONS

UDC SUBMITTAL DRAWING SET

Revision Schedule NO. | DATE | REVISIONS

PROJECT NUMBER: 713184-01 DRAWN B CHECKED BY: PROJECT MANAGER: SCALE: FILE: