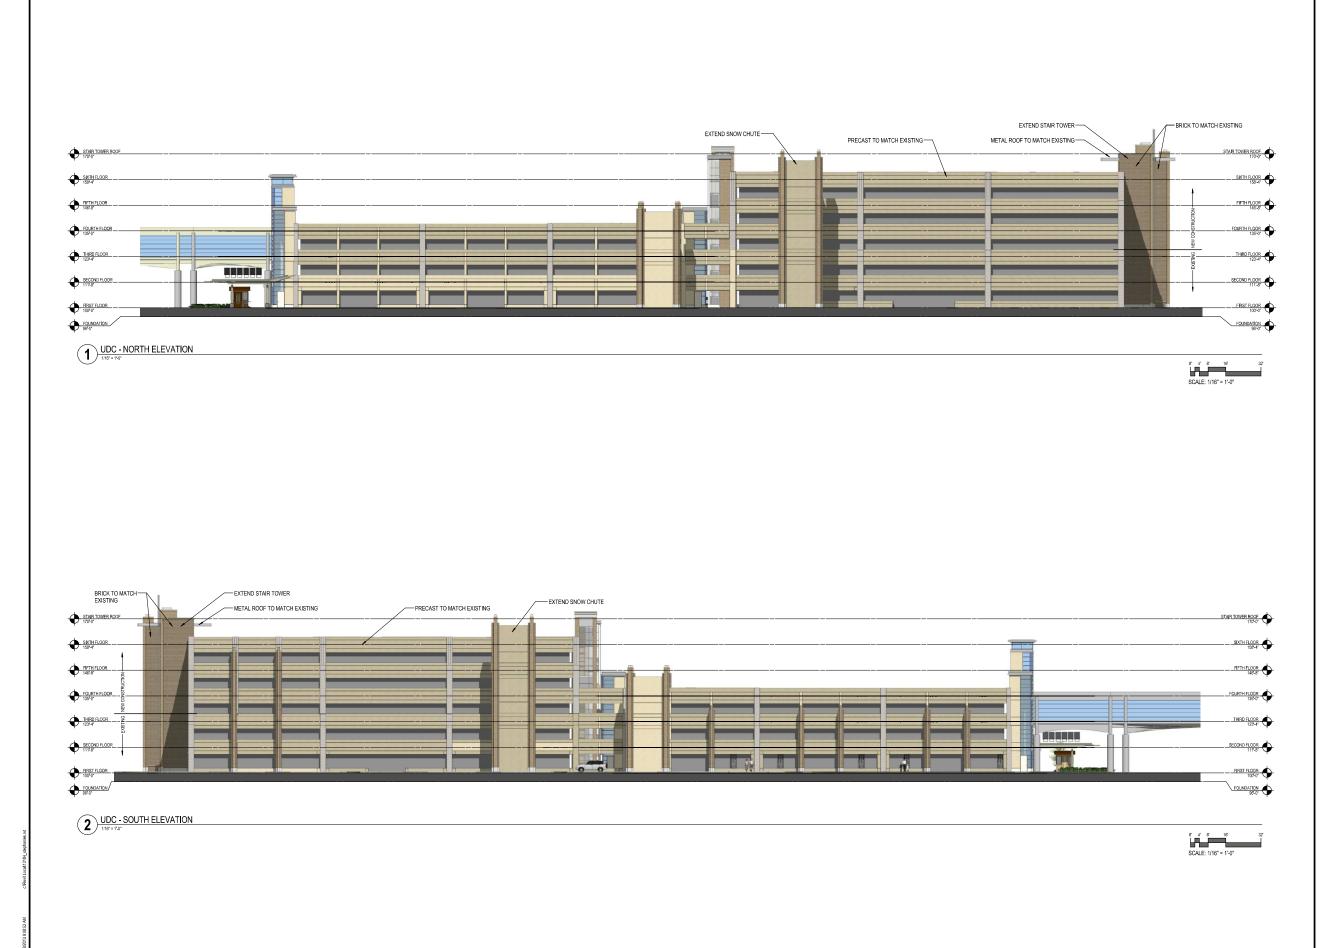

PROJECT NAME.

Dane County Regional Airport Parking Structure Expansion

PARKING STRUCTURE EXTERIOR ELEVATIONS

UDC SUBMITTAL DRAWING SET

Revision Schedule NO. DATE REVISIONS

| PROJECT NUMBER:  | 713184-01     |
|------------------|---------------|
| DATE:            | 09/18/2013    |
| DRAWN BY:        | ѕк            |
| CHECKED BY:      | JP            |
| PROJECT MANAGER: | JP            |
| SCALE:           | 1/16" = 1'-0" |
| FILE:            |               |

The design intent is to match the aesthetics of the 2007 Parking Structure Expansion project. Existing brick clad precast elements at "fins", stairs, and snow chutes will be re-used were practical and replicated where needed. Brick, glass, aluminum framing, roof trellis elements, and precast concrete at new elements on the south, west and north faces will match existing in color and form. The two stories of the new addition that will now be exposed to the east have simple columns and spandrels made of precast concrete finished to match existing, and an elevator and stair tower clad in brick and glass in a simplified form that reflect their secondary importance and low visibility. There will not be any site changes as part of this project. There will not be any exterior signage changes as part of this project. Rooftop pole mounted lighting will be changed to low energy use LED cut off type fixture compliant with City regulations.