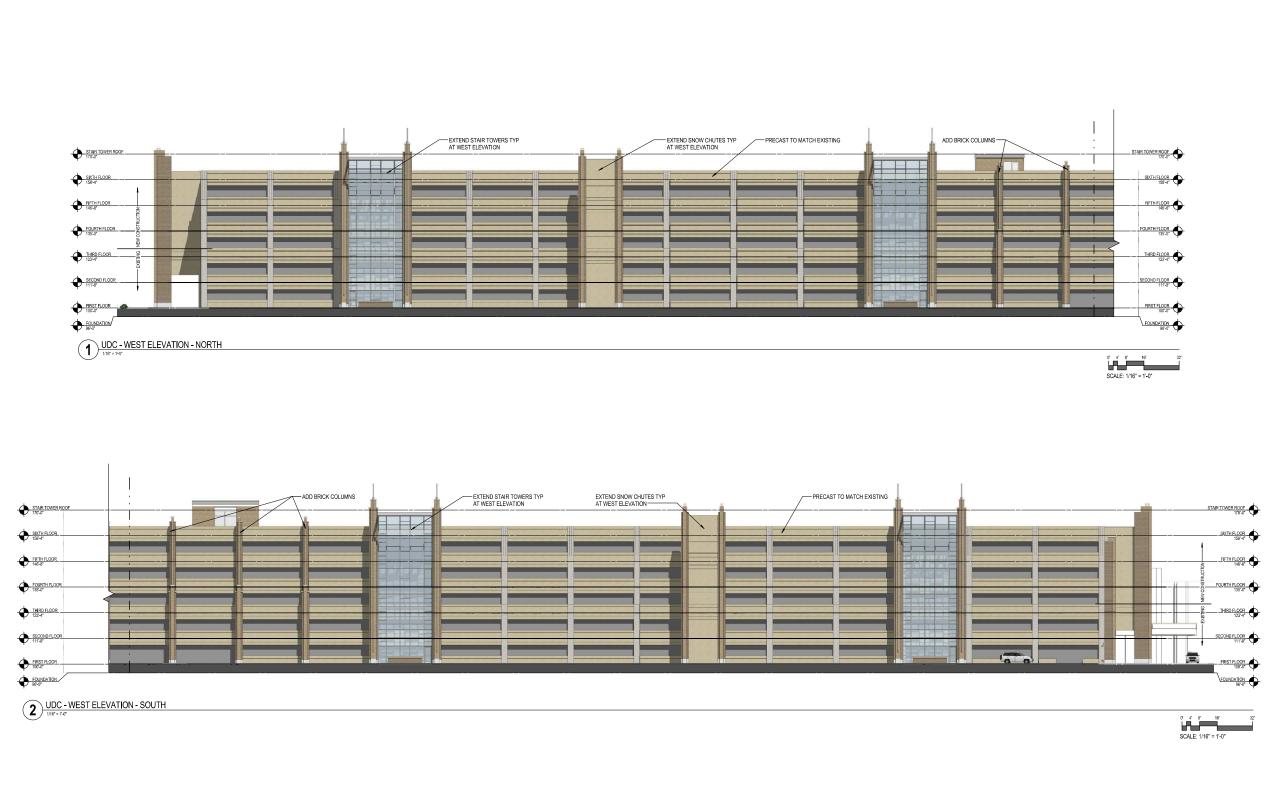

PROJECT NAME

Dane County Regional Airport Parking Structure Expansion

PARKING STRUCTURE EXTERIOR ELEVATIONS

UDC SUBMITTAL DRAWING SET

Revision Schedule NO. DATE REVISIONS

PROJECT NUMBER: 713184-01 09/18/2013 DATE: DRAWN BY: SK CHECKED BY: JP PROJECT MANAGER: JP SCALE: 1/16" = 1'-0 FILE:

The design intent is to match the aesthetics of the 2007 Parking Structure Expansion project. Existing brick clad precast elements at "fins", stairs, and snow chutes will be re-used were practical and replicated where needed. Brick, glass, aluminum framing, roof trellis elements, and precast concrete at new elements on the south, west and north faces will match existing in color and form. The two stories of the new addition that will now be exposed to the east have simple columns and spandrels made of precast concrete finished to match existing, and an elevator and stair tower clad in brick and glass in a simplified form that reflect their secondary importance and low visibility. There will not be any site changes as part of this project. There will not be any exterior signage changes as part of this project. Rooftop pole mounted lighting will be changed to low energy use LED cut off type fixture compliant with City regulations.