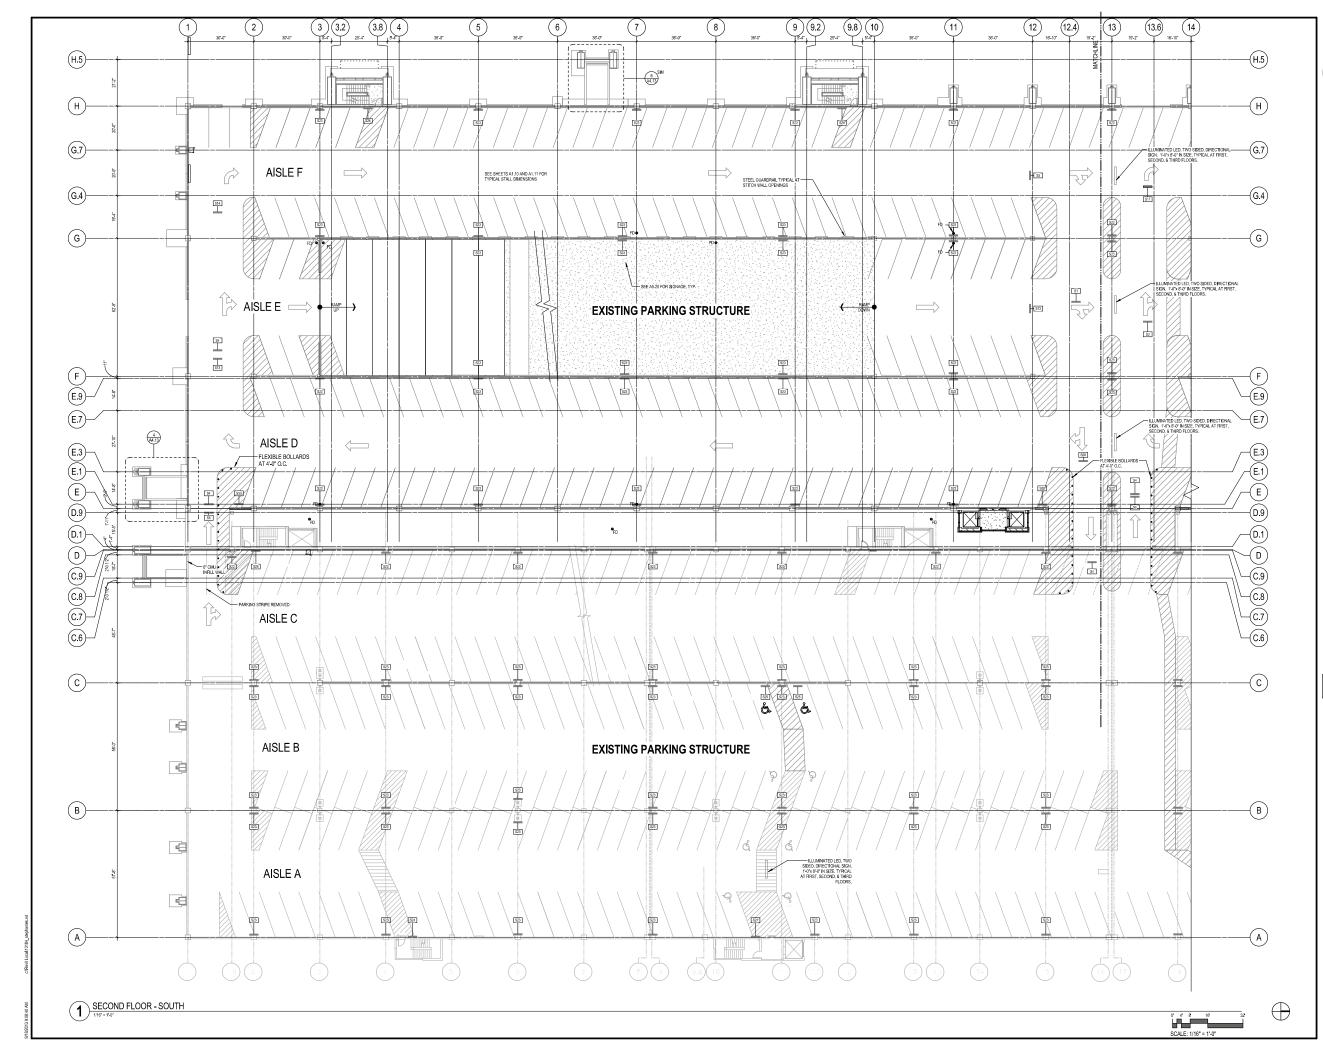

#### SHEET TITLE

PARKING STRUCTURE SECOND FLOOR PLAN -SOUTH

> UDC SUBMITTAL DRAWING SET

Revision Schedule
NO. DATE REVISIONS

 PROJECT NUMBER
 71316401

 DATE
 06182013

 DATE
 06182013

 DARWIN BY:
 SK

 CHEOKED BY:
 JP

 PROJECT MUNAGER
 JP

 SCALE:
 176"=1"47"

 FLE
 116"

eppstein uhen : architects milwaukee 33.3 East Chicago Street Milwaukee, Wisconsin 5320 uhidat 42 71 355 Mar. 414 271 7350 Madison, Wisconsin 537 03 uhidab. 415 Mar. 415