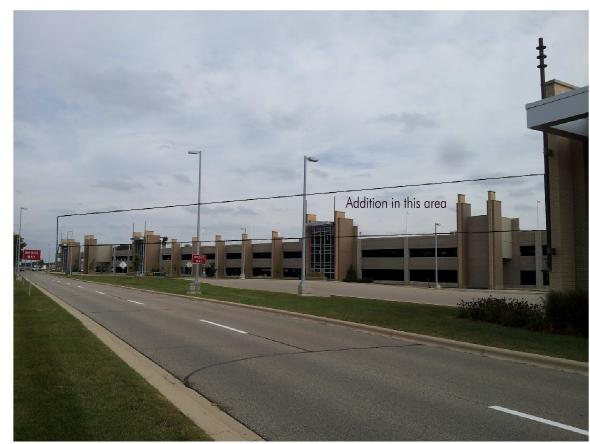

## Dear Mr. Martin,

Presented for Initial and Final Approval, the Dane County Regional Airport Parking Structure Vertical Expansion project consists of a three level expansion of the existing Parking Ramp that was constructed in 2007. This three level expansion was contemplated, discussed, explained, and planned for during the planning and approval process in 2007. The Airport is continuing to see very high demand for parking in all areas, and feels that expanding the structured parking provides the best convenience for its customers while not increasing the amount of impervious area at the site. The western half of the existing parking structure complex that was built in 2007 was designed structurally to accommodate a vertical expansion. The oldest, eastern half of the parking structure complex is not capable of accommodating any vertical expansion.

The design intent is to match the aesthetics of the 2007 Parking Structure Expansion project. Existing brick clad precast elements at "fins", stairs, and snow chutes will be re-used were practical and replicated where needed. Brick, glass, aluminum framing, roof trellis elements, and precast concrete at new elements on the south, west and north faces will match existing in color and form. The two stories of the new addition that will now be exposed to the east have simple columns and spandrels made of precast concrete finished to match existing, and an elevator and stair tower clad in brick and glass in a simplified form that reflect their secondary importance and low visibility. There will not be any site changes as part of this project. There will not be any exterior signage changes as part of this project. Rooftop pole mounted lighting will be changed to low energy use LED cut off type fixture compliant with City regulations.

View From International Lane

West View From Surface Parking

West View From Surface Parking

West View From North At Exit

5126 West Terrace Drive, Suite 111 Madison, WI 53718-8346 608 / 242 1550 608 / 242 0787 fax www.graef-usa.com

PROJECT NVM

Dane County Regional Airport Parking Structure Expansion

EXISTING CONDITIONS

UDC SUBMITTAL DRAWING SET

Revision Schedule NO. | DATE | REVISIONS

PROJECT NUMBER: 713184-01 DRAWN B CHECKED BY: PROJECT MANAGER: SCALE: FILE: