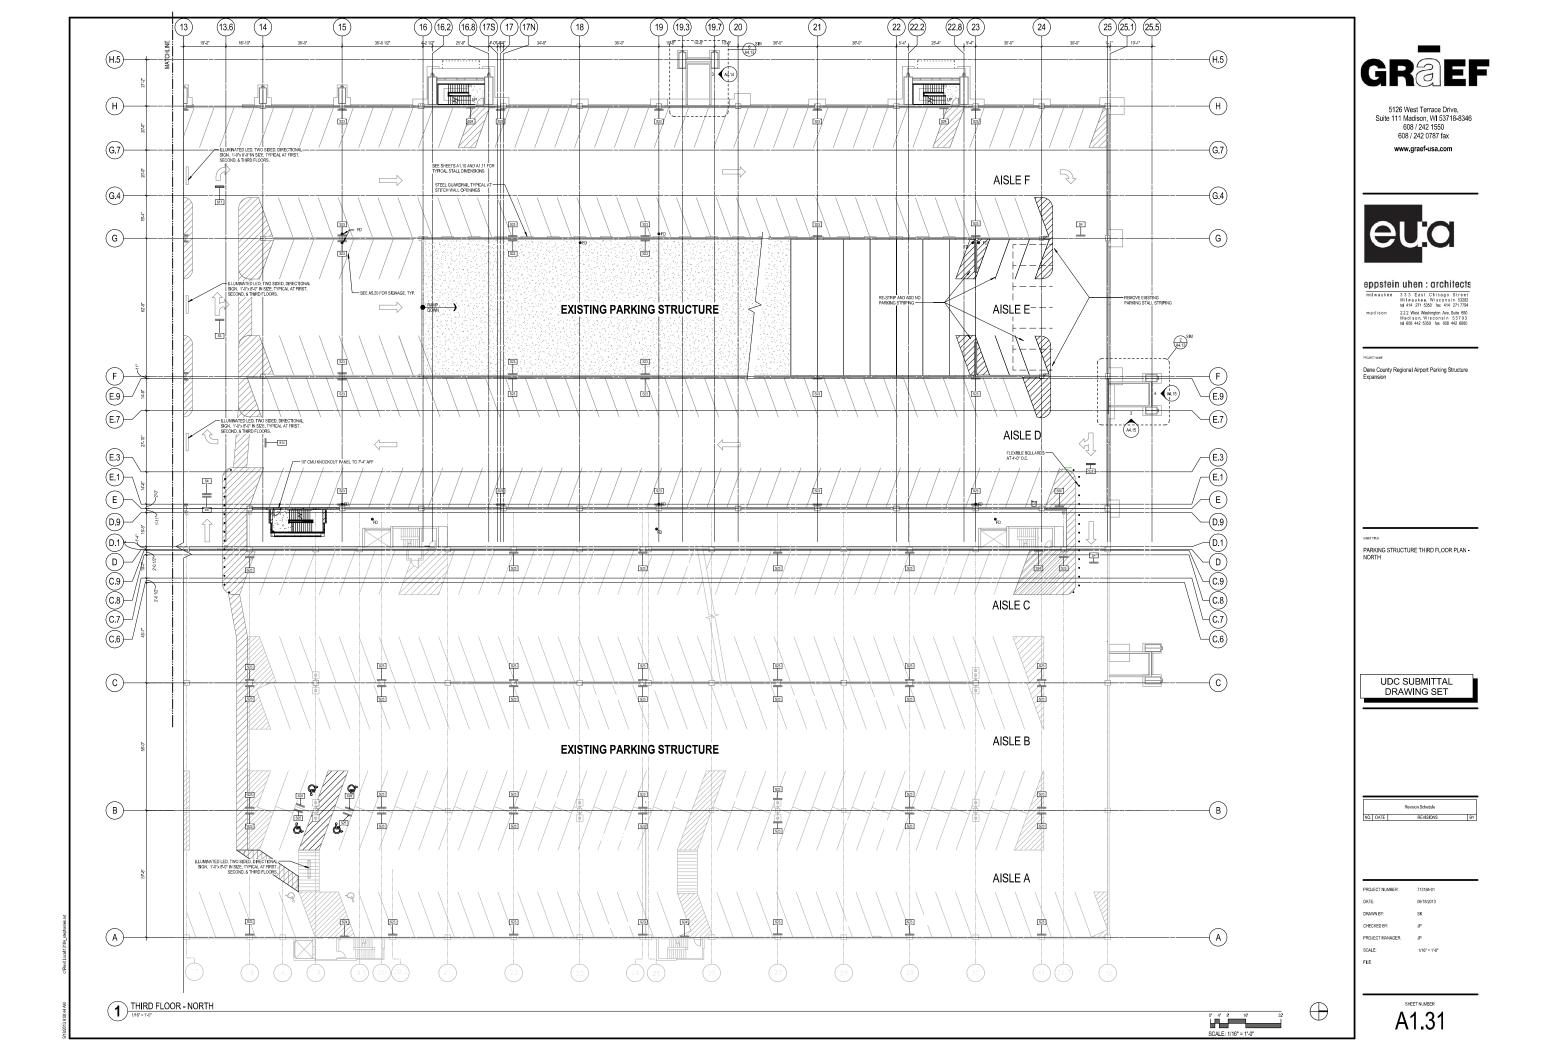

PROJECT NAME

Dane County Regional Airport Parking Structure Expansion

SHEET TITLE

PARKING STRUCTURE THIRD FLOOR PLAN -SOUTH

> UDC SUBMITTAL DRAWING SET

Revision Schedule
NO. DATE REVISIONS

PROLECTINUMBER: 713184-01 DATE: 061832013 DRAWN BY: SK CHECKED BY: JP PROJECTIMUNAGER JP SCALE: 116"=1"47" FLE