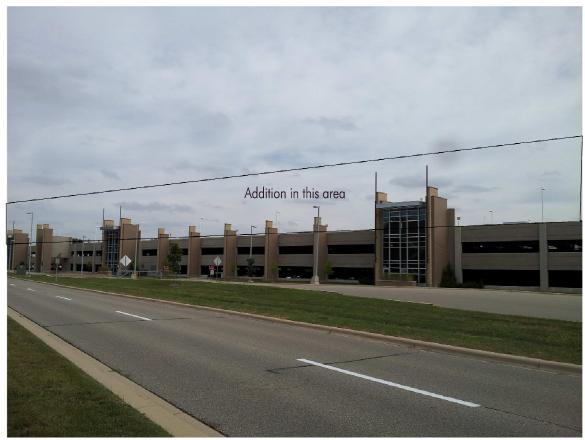

## Dear Mr. Martin,

Presented for Initial and Final Approval, the Dane County Regional Airport Parking Structure Vertical Expansion project consists of a three level expansion of the existing Parking Ramp that was constructed in 2007. This three level expansion was contemplated, discussed, explained, and planned for during the planning and approval process in 2007. The Airport is continuing to see very high demand for parking in all areas, and feels that expanding the structured parking provides the best convenience for its customers while not increasing the amount of impervious area at the site. The western half of the existing parking structure complex that was built in 2007 was designed structurally to accommodate a vertical expansion. The oldest, eastern half of the parking structure complex is not capable of accommodating any vertical expansion.

The design intent is to match the aesthetics of the 2007 Parking Structure Expansion project. Existing brick clad precast elements at "fins", stairs, and snow chutes will be re-used were practical and replicated where needed. Brick, glass, aluminum framing, roof trellis elements, and precast concrete at new elements on the south, west and north faces will match existing in color and form. The two stories of the new addition that will now be exposed to the east have simple columns and spandrels made of precast concrete finished to match existing, and an elevator and stair tower clad in brick and glass in a simplified form that reflect their secondary importance and low visibility. There will not be any site changes as part of this project. There will not be any exterior signage changes as part of this project. Rooftop pole mounted lighting will be changed to low energy use LED cut off type fixture compliant with City regulations.

View From International Lane

West View From Surface Parking

West View From Surface Parking

West View From North At Exit

5126 West Terrace Drive, Suite 111 Madison, WI 53718-8346 608 / 242 1550 608 / 242 0787 fax www.graef-usa.com

SHEET NUMBER

West View

View From North Side of Ramp

West View

5126 West Terrace Drive, Suite 111 Madison, WI 53718-8346 608 / 242 1550 608 / 242 0787 fax www.graef-usa.com

 
 eppstein uhen: architects

 milwsuke
 3.3 East Chicago Street Milwsukee, Wisconstni S300 H41 271 550 Last 44 271 7794