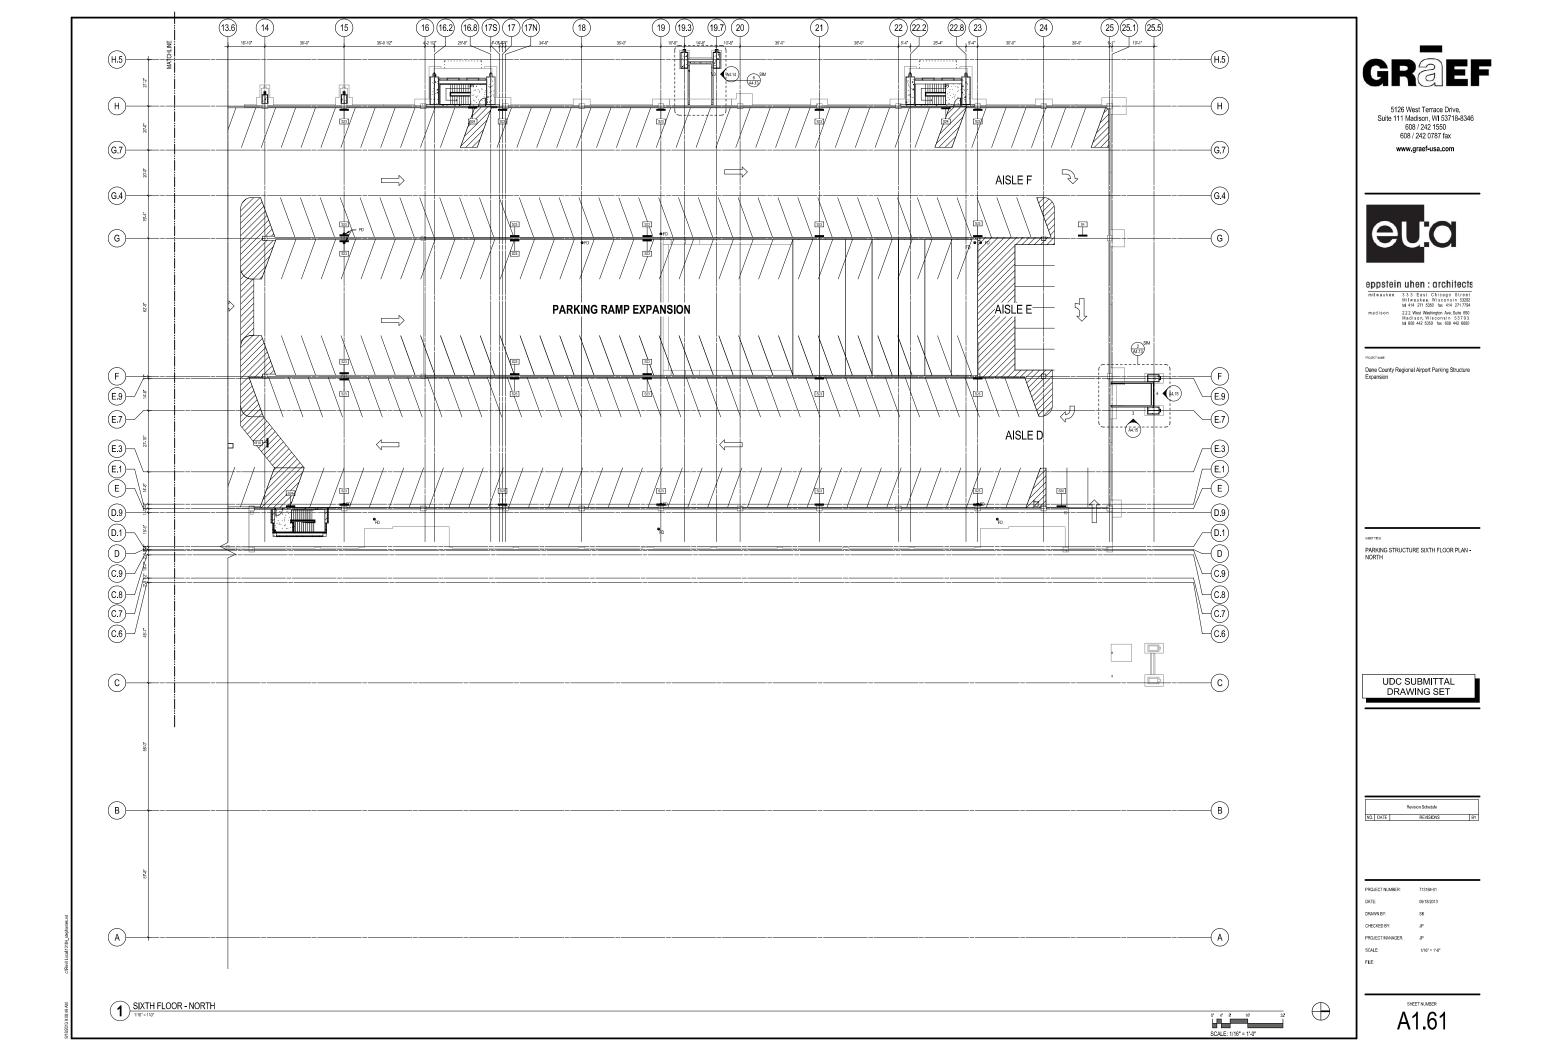

PROJECT NAME

Dane County Regional Airport Parking Structure Expansion

PARKING STRUCTURE SIXTH FLOOR PLAN -SOUTH

UDC SUBMITTAL DRAWING SET

Revision Schedule NO. DATE REVISIONS

PROJECT NUMBER: 713184-01 09/18/2013 DATE: DRAWN BY: SK CHECKED BY: JP PROJECT MANAGER: JP SCALE: 1/16" = 1'-0" FILE: