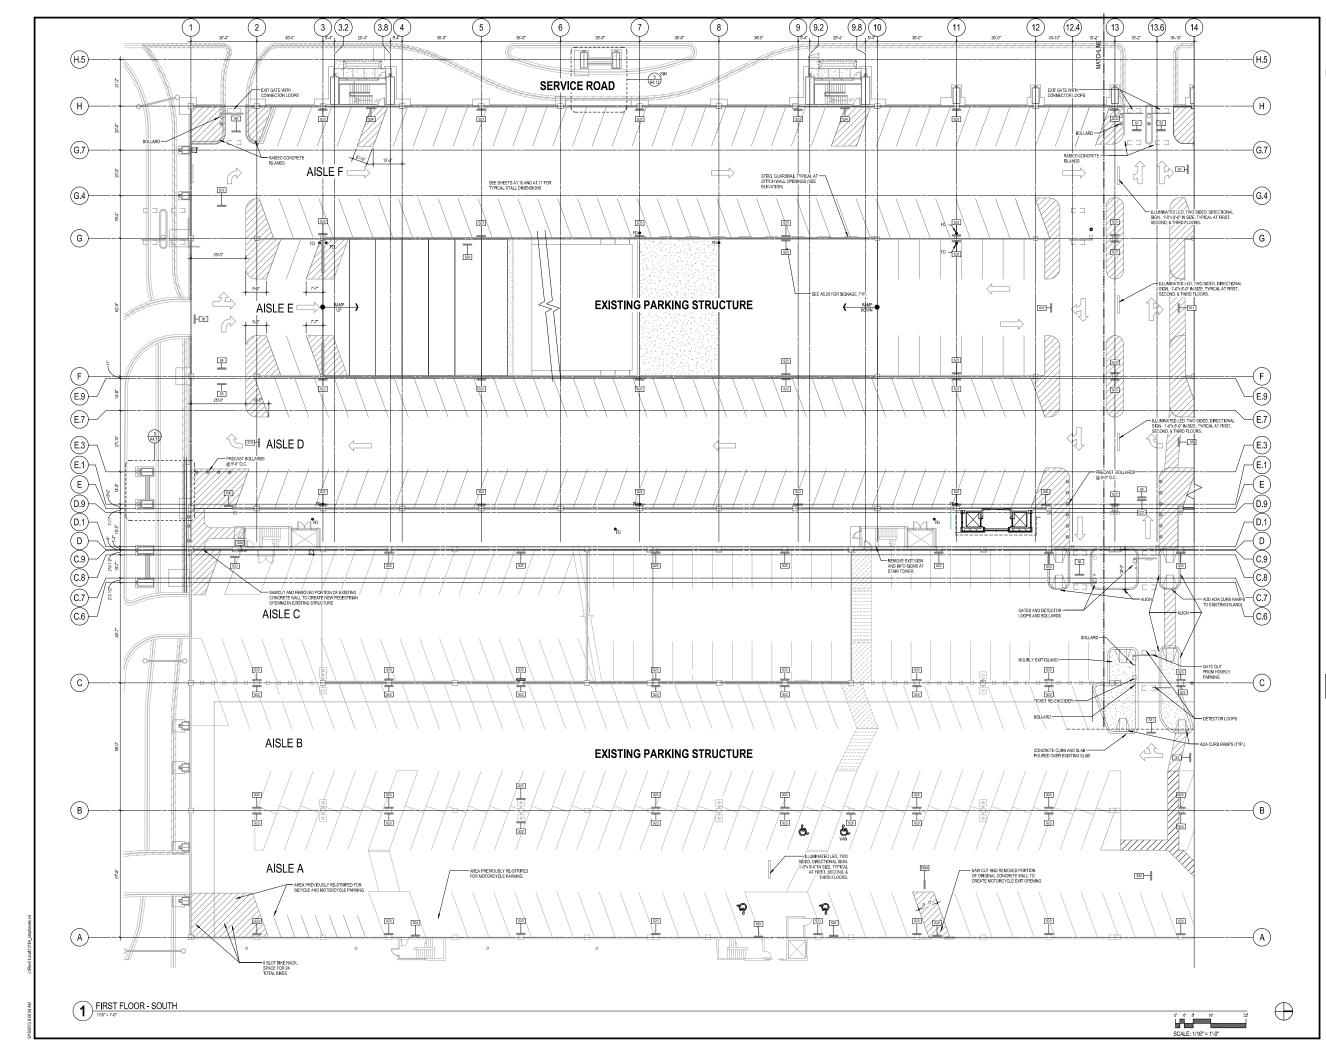

#### SHEET TITLE

PARKING STRUCTURE FIRST FLOOR PLAN -SOUTH

> UDC SUBMITTAL DRAWING SET

Revision Schedule
NO. DATE REVISIONS

| PROJECT NUMBER:  | 713184-01     |
|------------------|---------------|
| DATE:            | 09/18/2013    |
| DRAWN BY:        | ѕк            |
| CHECKED BY:      | JP            |
| PROJECT MANAGER: | JP            |
| SCALE:           | 1/16" = 1'-0" |
| FILE:            |               |

www.graef-usa.com

eppstein uhen : architects milwaukee 3.3.3 East Chicago Street Milwaukee, Wisconsin 53202 tel 414 271 5350 fax 414 271 7794 2.2.2 West Washington Ave, Suite 650 Madison, Wisconsin 5.3.7.0.3 tel 608 442 5350 fax 608 442 6680 madison