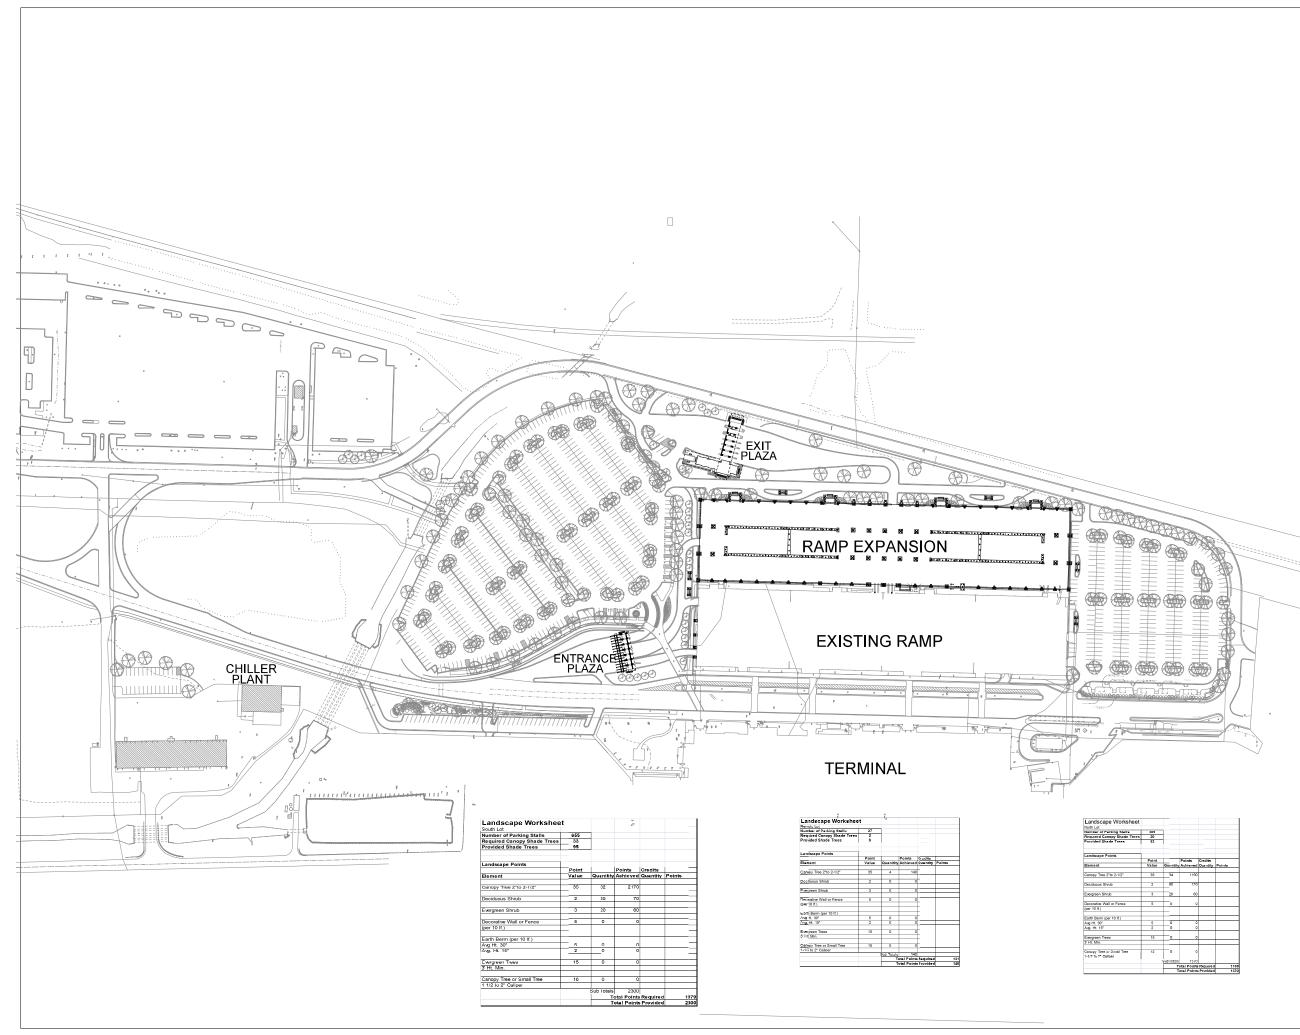

OVERALL SITE LANDSCAPE PLAN

UDC SUBMITTAL DRAWING SET

Revision Schedule

NO. DATE REVISIONS

PROJECT NUMBER: 713184-01 DATE: 09/18/201 DRAWN BY: CHECKED BY: PROJECT MANAGER SCALE: FILE:

SHEET NUMBER

L1.01

| andscape worksneet                          |       |           |             |          |        |
|---------------------------------------------|-------|-----------|-------------|----------|--------|
| rth Lot                                     |       |           |             |          |        |
| mber of Parking Stalls                      | 305   |           |             |          |        |
| quired Canopy Shade Trees                   | 20    |           |             |          |        |
| ovided Shade Trees                          | 53    |           |             |          |        |
|                                             |       |           |             |          |        |
| ndscape Points                              |       |           |             |          |        |
|                                             | Point |           | Points      | Credits  |        |
| ment                                        | Value | Qumitity  | Achieved    | Quantity | Points |
| nopy Tree 2"to 2-1/2"                       | 35    | 34        | 1190        |          |        |
| ciduous Shrub                               | 2     | 80        | 120         |          |        |
|                                             |       |           |             | 1        |        |
| argreen Shrub                               | 3     | 20        | 60          |          |        |
| corative Wall or Fence                      | 5     | -0        |             | 1.1      |        |
| r 10 H.)                                    |       |           |             |          |        |
| rth Berm (per 10 lf.)                       |       |           |             |          |        |
| a Ht. 30*                                   | 5     | 0         | 0           |          |        |
| g. Ht. 15"                                  | 2     | 0         | 0           | 1.1      |        |
| argreen Trees                               | 15    |           |             |          |        |
| Ht. Min.                                    | 15    | <u> </u>  |             |          |        |
| n, min.                                     |       | -         |             |          |        |
| nopy Tree or Small Tree<br>/2 to 2* Caliper | 15    | 0         | 0           |          |        |
|                                             |       | SubTotals | 13/0        |          |        |
|                                             |       | T         | otal Rounts | Denurad  | 110    |