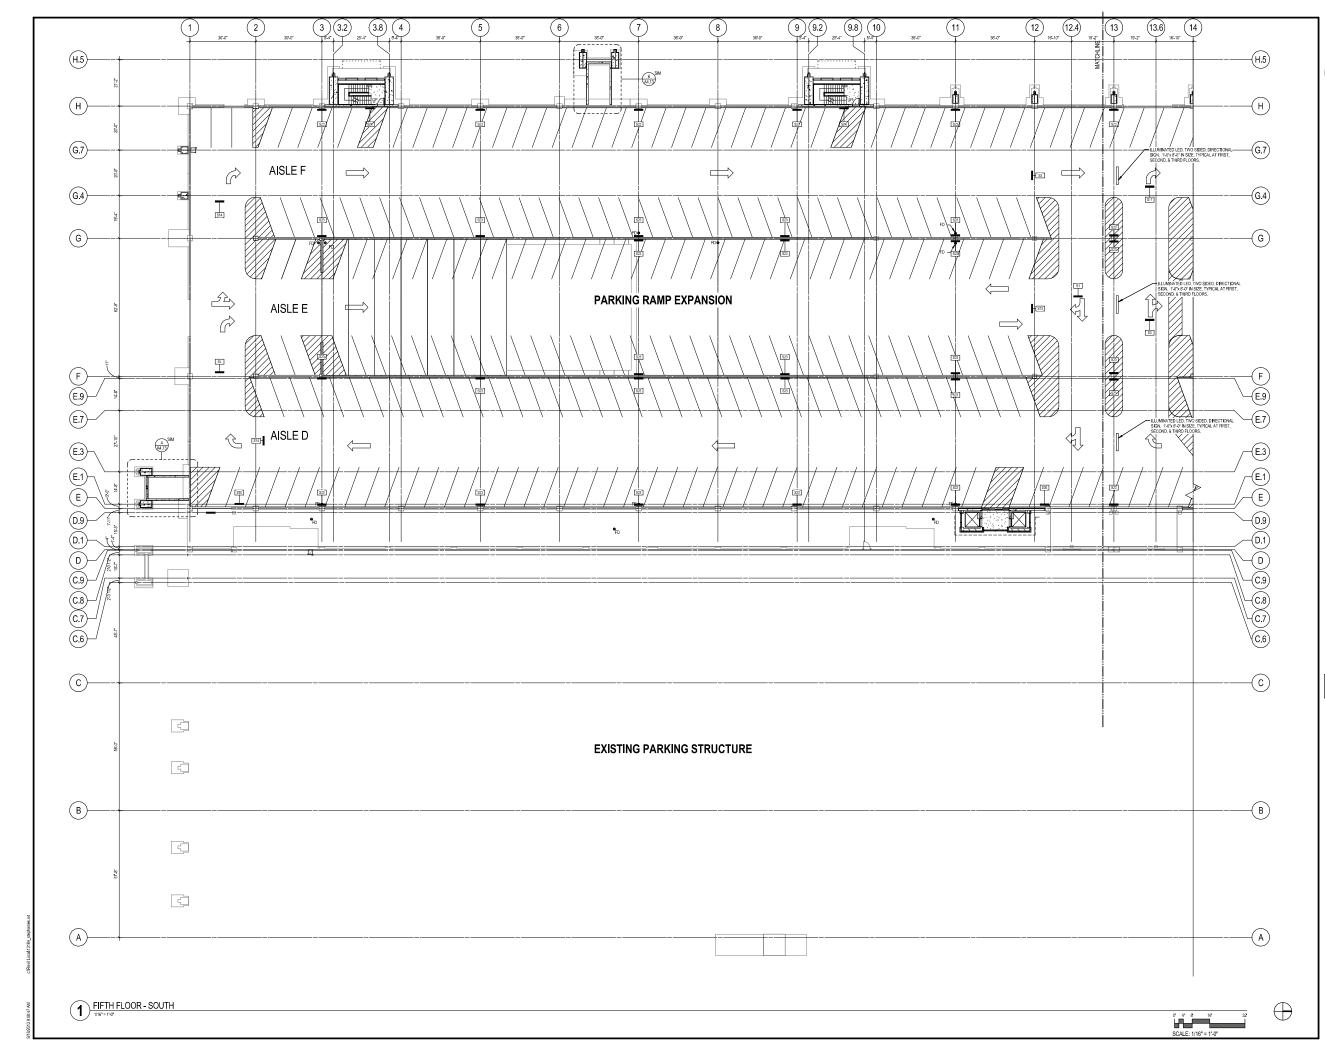

Dane County Regional Airport Parking Structure Expansion

SHEET TITLE

PARKING STRUCTURE FIFTH FLOOR PLAN -SOUTH

> UDC SUBMITTAL DRAWING SET

Revision Schedule
NO. DATE REVISIONS

le

 PROJECT NUMBER
 713184-01

 DATE
 69182013