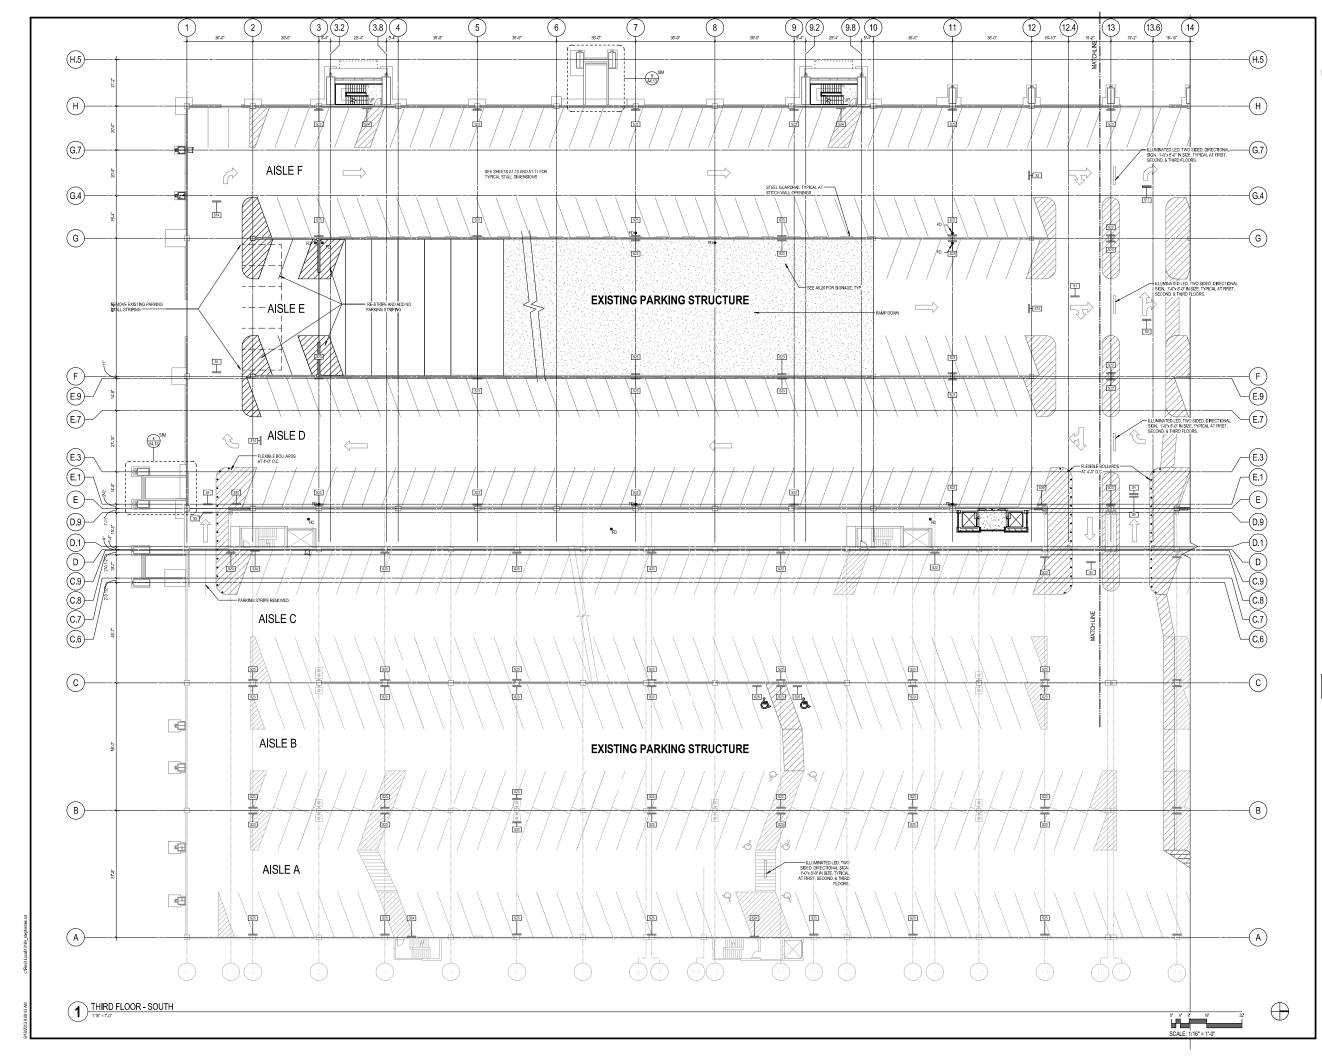

PROJECT NAME

Dane County Regional Airport Parking Structure Expansion

SHEET TITLE

PARKING STRUCTURE THIRD FLOOR PLAN -SOUTH

> UDC SUBMITTAL DRAWING SET

Revision Schedule
NO. DATE REVISIONS

PROLECTINUMBER: 713184-01 DATE: 061832013 DRAWN BY: SK CHECKED BY: JP PROJECTIMUNAGER JP SCALE: 116"=1"47" FLE