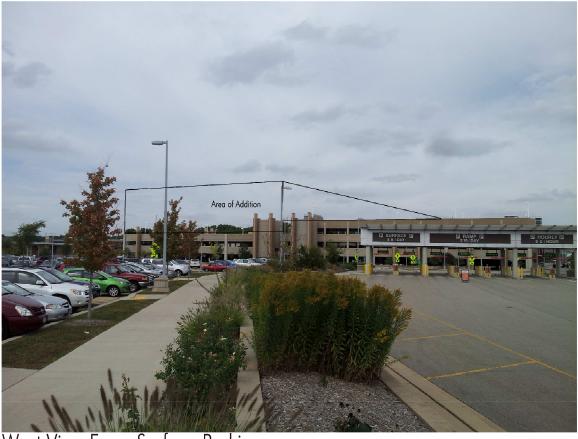

View From International Lane

West View From Surface Parking

West View From Surface Parking

West View From North At Exit

5126 West Terrace Drive, Suite 111 Madison, WI 53718-8346 608 / 242 1550 608 / 242 0787 fax www.graef-usa.com

PROJECT NVM

Dane County Regional Airport Parking Structure Expansion

EXISTING CONDITIONS

UDC SUBMITTAL DRAWING SET

Revision Schedule NO. | DATE | REVISIONS

PROJECT NUMBER: 713184-01 DRAWN B CHECKED BY: PROJECT MANAGER: SCALE: FILE: