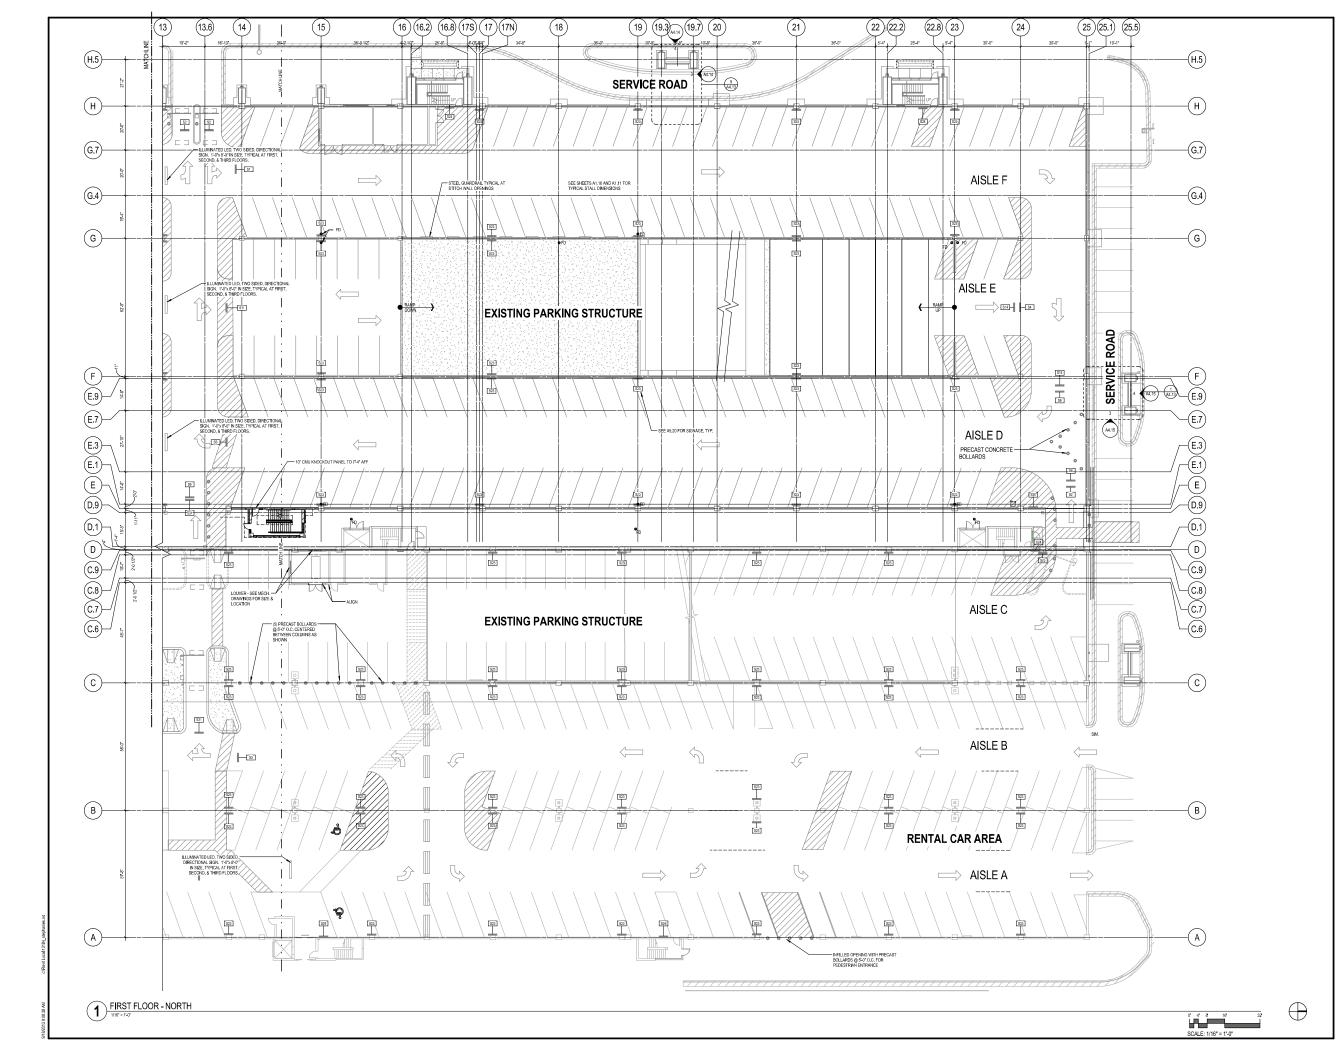

PROJECT NAME

Dane County Regional Airport Parking Structure Expansion

PARKING STRUCTURE FIRST FLOOR PLAN -NORTH

UDC SUBMITTAL DRAWING SET

Revision Schedule NO. DATE REVISIONS

PROJECT NUMBER: 713184-01 09/18/2013 DRAWN BY: SK CHECKED BY: JP PROJECT MANAGER: .IP SCALE: 1/16" = 1'-0 FILE

> SHEET NUMBER A1.11

eppstein uhen : architects milwaukee 33.3 East Chicago Street Milwaukee, Wisconsin 5320 uhidat 42 71 355 Mar. 414 271 7350 Madison, Wisconsin 537 03 uhidab. 415 Mar. 415

PROJECT NAME