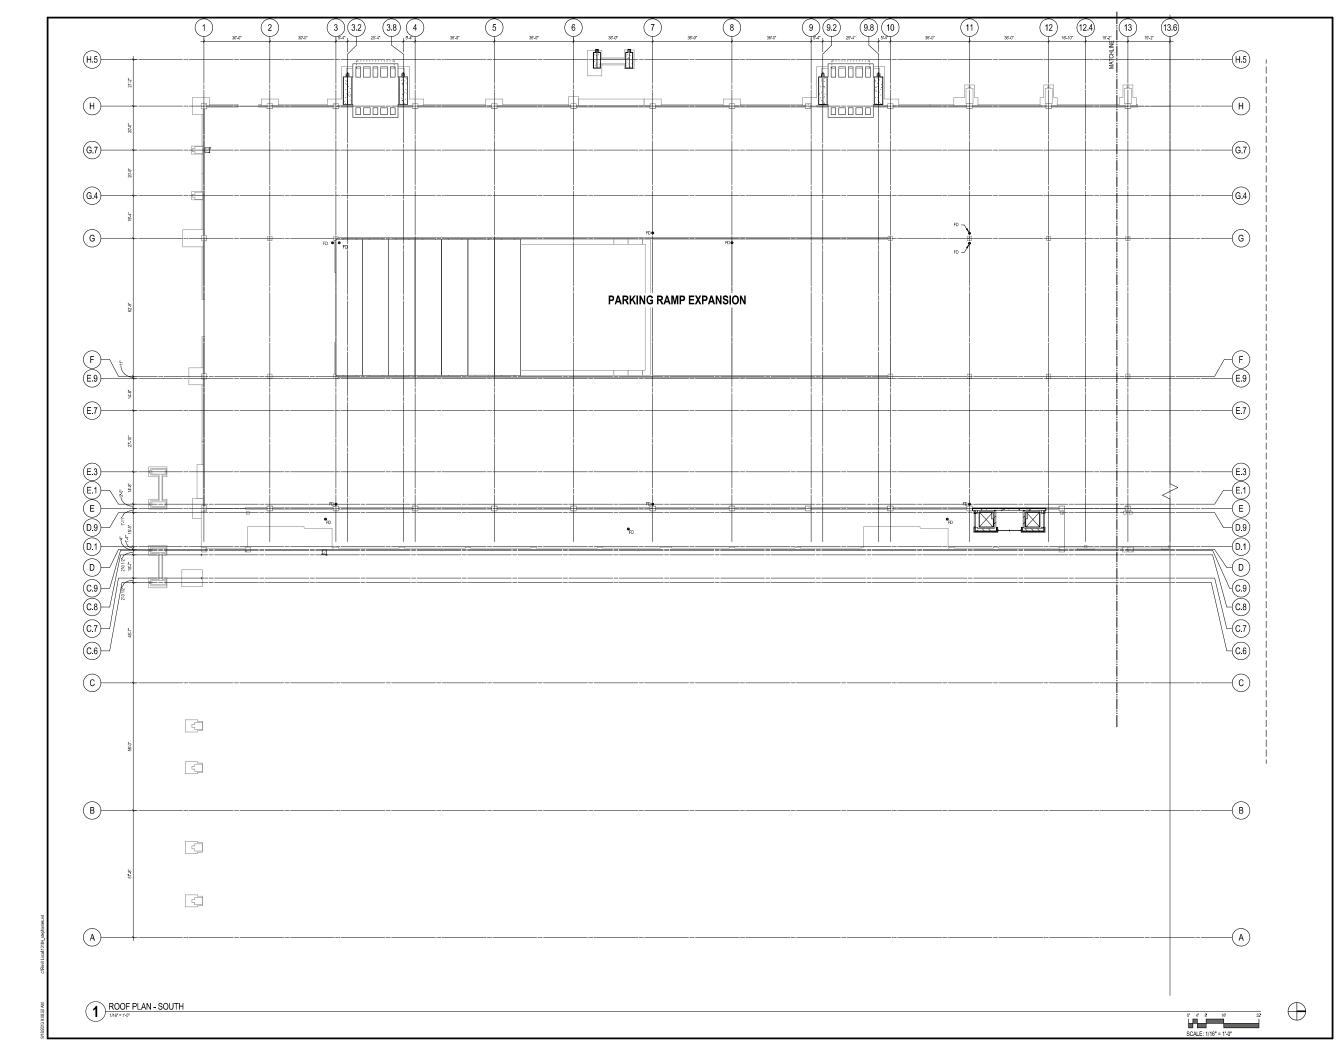

PROJECT NAME.

Dane County Regional Airport Parking Structure Expansion

PARKING STRUCTURE ROOF PLAN SOUTH

UDC SUBMITTAL DRAWING SET

Revision Schedule NO. DATE REVISIONS

PROJECT NUMBER: 713184-01 DATE: 09/18/2013 DRAWN BY: SK CHECKED BY: PROJECT MANAGER: .IP SCALE: 1/16" = 1'-0 FILE: