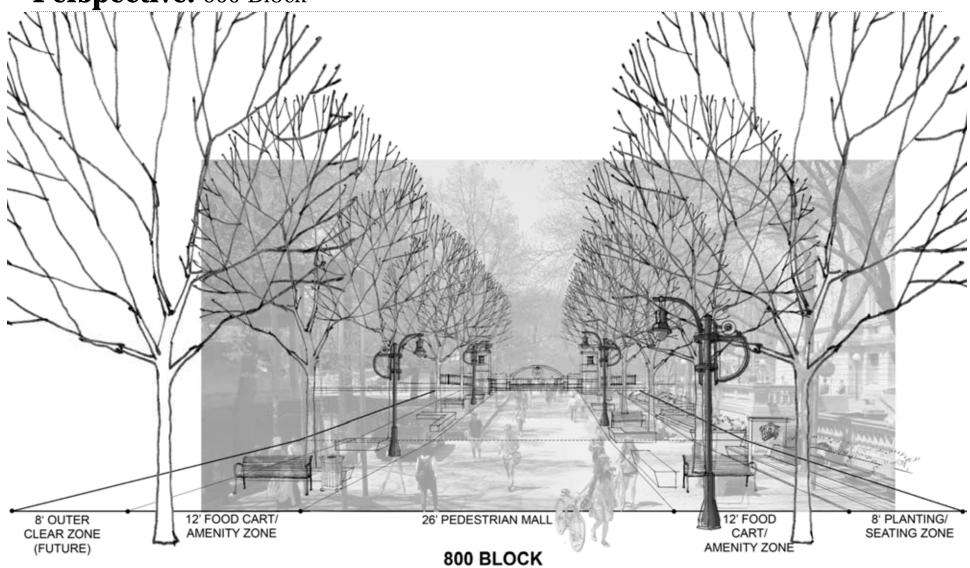

## **Perspective:** 700 Block with Food Carts

**Concept:** 800 Block State St.

**Perspective:** 800 Block with Food Carts