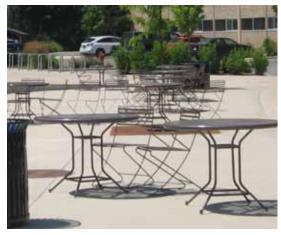

## **Seating:** Movable

Landscapeforms Windmark Chairs (22 Different Colors, 4 Different Color Woods)

Solid or Perforated Tops