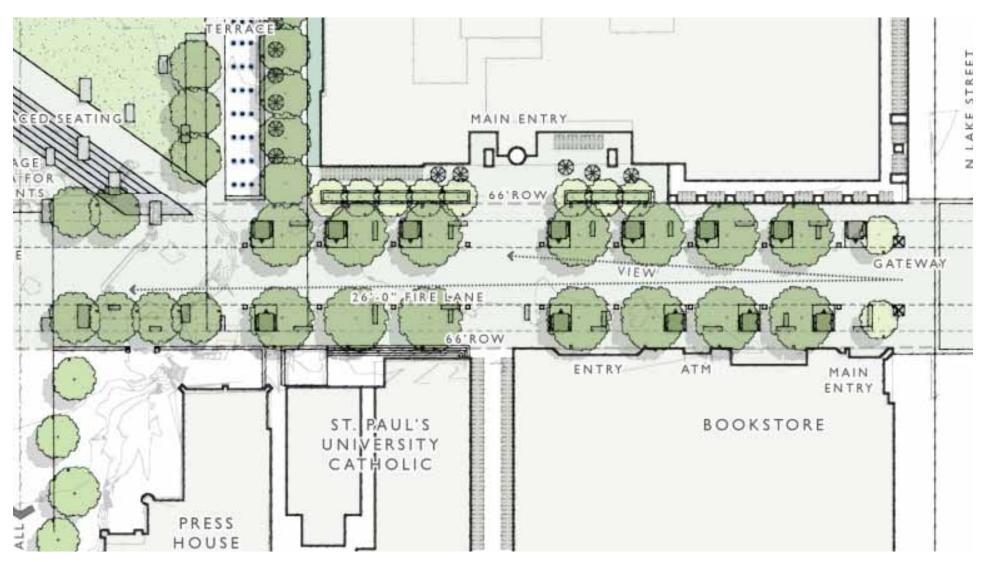

## **Concept:** The Oval Option









## **Concept:** The Great Lawn Option









## **Concept:** 700 Block State St.









**Perspective:** 700 Block









## **Perspective:** 700 Block with Food Carts









**Concept:** 800 Block State St.



















**Perspective:** 800 Block with Food Carts









## **Lighting:** Function

### Safety

avoid injury clear view of potential obstacles



deterrent psychological safe feeling

### Aesthetics

enjoyment make sense of a space













## **Lighting:** Methods of Delivering Light

- Area Light ~25'h
- Pedestrian Pole ~ 15'h
- Bollard ~ 3'h
- Wall Mount
- Step Light
- In-grade Uplight
- In-grade Linear
- Adjustable Accent
- Backlight
- Architectural Detail
- Projections

- > General Lighting
- > Facial Recognition
- > Pathway
- > U/D light Structure
- > Safety
- > Accent
- > Accent
- > Focal Points
- > Accent
- > Emphasize
- > Transform