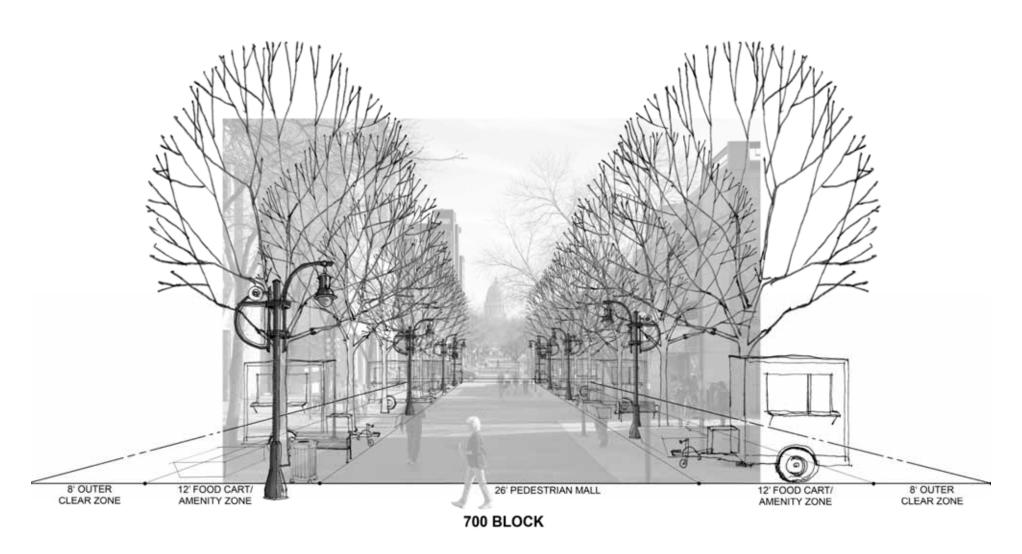

## **Concept:** 700 Block State St.

**Perspective:** 700 Block

## **Perspective:** 700 Block with Food Carts

**Concept:** 800 Block State St.

**Perspective:** 800 Block with Food Carts