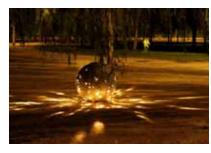

ng Light

- Area Light ~25'h
- Pedestrian Pole ~ 15'h
- Bollard ~ 3'h
- Wall Mount
- Step Light
- In-grade Uplight
- In-grade Linear
- Adjustable Accent
- Backlight
- Architectural Detail
- Projections

- > General Lighting
- > Facial Recognition
- > Pathway
- > U/D light Structure
- > Safety
- > Accent
- > Accent
- > Focal Points
- > Accent
- > Emphasize
- > Transform







## **Lighting:** Methods of Delivering Light

### - Pedestrian Pole



Existing State Street light fixtures









Existing light fixtures on/around Library Mall









## **Lighting:** Other Methods of Delivering Light

### -In-Grade Uplight



-Wayfinding



### - Step Light



-People Moving





**Icon** 





## **Lighting:** Destination

-Large Gathering



- Event Programming



- Place-Making



- Icon







- Seasonality











# **Seating:** Movable







Dejope Residence Hall





Memorial Union Terrace



SOHE patio







## **Seating:** Movable







Landscapeforms Windmark Chairs (22 Different Colors, 4 Different Color Woods)











Solid or Perforated Tops









# **Seating:** Fixed











East Campus Mall fixed bench













# **Seating:** Semi-Fixed





















## **Shade:** Umbrellas









Sundrella Aluminum Patio Umbrellas, Stand and Table (In Production Since 1956)











Solid or Perforated Tops









## **Shade** (Trees)







State Street trees

Shade trees reflecting seasonality











## **Ground Plane** (Pavement Materials)







Lisa Link Peace Park







State Street paving

State Street 700/800 Blocks & Library Mall Augu