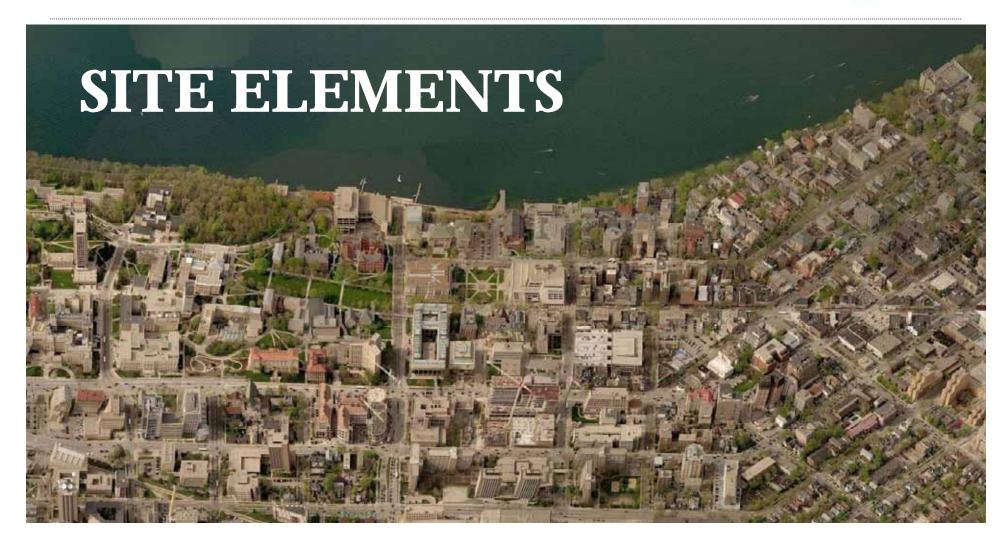

## **Concept:** The Oval Option









## **Concept:** The Great Lawn Option









## **Concept:** 700 Block State St.









**Perspective:** 700 Block









## **Perspective:** 700 Block with Food Carts









**Concept:** 800 Block State St.



















**Perspective:** 800 Block with Food Carts









## **Lighting:** Function

### Safety

avoid injury clear view of potential obstacles



deterrent psychological safe feeling

### Aesthetics

enjoyment make sense of a space













## **Lighting:** Methods of Delivering Light

- Area Light ~25'h
- Pedestrian Pole ~ 15'h
- Bollard ~ 3'h
- Wall Mount
- Step Light
- In-grade Uplight
- In-grade Linear
- Adjustable Accent
- Backlight
- Architectural Detail
- Projections

- > General Lighting
- > Facial Recog