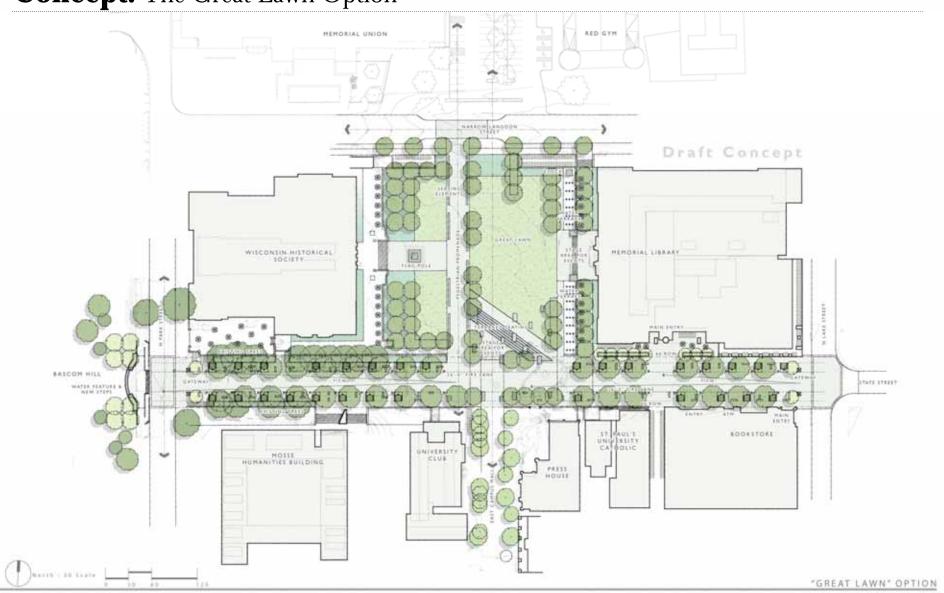

## **Concept:** The Oval Option









## **Concept:** The Great Lawn Option









## **Concept:** 700 Block State St.









**Perspective:** 700 Block









## **Perspective:** 700 Block with Food Carts









**Concept:** 800 Block State St.



















**Perspective:** 800 Block with Food Carts









## **Lighting:** Function

### Safety

avoid injury clear view of potential obstacles



deterrent psychological safe feeling

### Aesthetics

enjoyment make sense of a space













## **Lighting:** Methods of Delivering Light

- Area Light ~25'h
- Pedestrian Pole ~ 15'h
- Bollard ~ 3'h
- Wall Mount
- Step Light
- In-grade Uplight
- In-grade Linear
- Adjustable Accent
- Backlight
- Architectural Detail
- Projections

- > General Lighting
- > Facial Recognition
- > Pathway
- > U/D light Structure
- > Safety
- > Accent
- > Accent
- > Focal Po