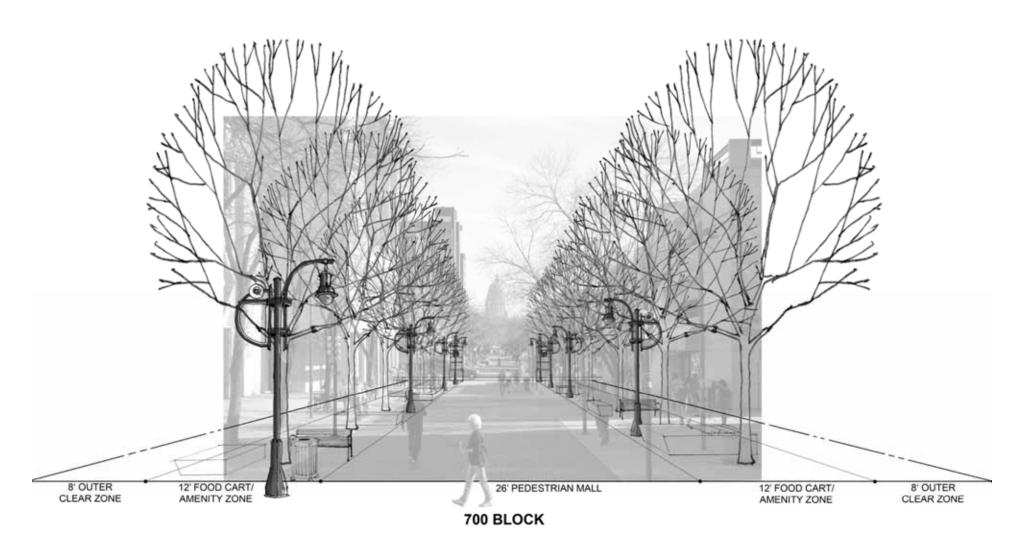

## **Concept:** 700 Block State St.

**Perspective:** 700 Block

## **Perspective:** 700 Block with Food Carts

**Concept:** 800 Block State St.

**Perspective:** 800 Block with Food Carts