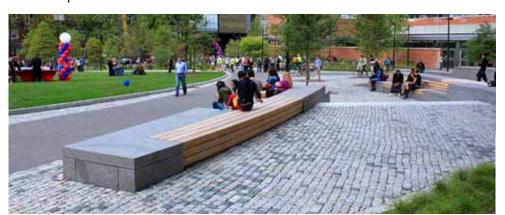

> Emphasize
- > Transform







## **Lighting:** Methods of Delivering Light

### - Pedestrian Pole



Existing State Street light fixtures









Existing light fixtures on/around Library Mall









## **Lighting:** Other Methods of Delivering Light

### -In-Grade Uplight



-Wayfinding



### - Step Light



-People Moving





**Icon** 





## **Lighting:** Destination

-Large Gathering



- Event Programming



- Place-Making



- Icon







- Seasonality











# **Seating:** Movable







Dejope Residence Hall





Memorial Union Terrace



SOHE patio







## **Seating:** Movable







Landscapeforms Windmark Chairs (22 Different Colors, 4 Different Color Woods)











Solid or Perforated Tops









# **Seating:** Fixed











East Campus Mall fixed bench













# **Seating:** Semi-Fixed





















## **Shade:** Umbrellas









Sundrella Aluminum Patio Umbrellas, Stand and Table (In Production Since 1956)











Solid or Perforated Tops









## **Shade** (Trees)







State Street trees

Shade trees reflecting seasonality











## **Ground Plane** (Pavement Materials)







Lisa Link Peace Park







State Street paving

State Street 700/800 Blocks & Library Mall August 22nd, 2013







## **Existing Pavement:** UW East Campus Mall



UW East Campus Mall



Concrete and Unilock Concrete Pavers









Unilock Concrete Pavers as Shown in UW East Campus Mall with Concrete







### **Pavement:** Brick Pavers















**Brick Pavers Potential Colors** 







### **Pavement:** Granite Pavers



**Gran