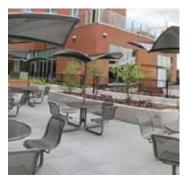

# **Seating:** Movable

Dejope Residence Hall

Memorial Union Terrace

SOHE patio

## **Shade:** Umbrellas

Sundrella Aluminum Patio Umbrellas, Stand and Table (In Production Since 1956)

Solid or Perforated Tops