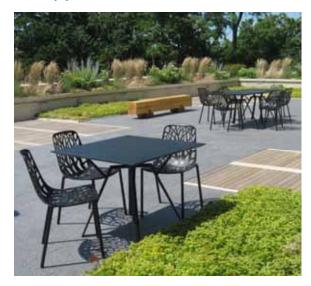

## **Seating:** Movable

Landscapeforms Windmark Chairs (22 Different Colors, 4 Different Color Woods)

Solid or Perforated Tops