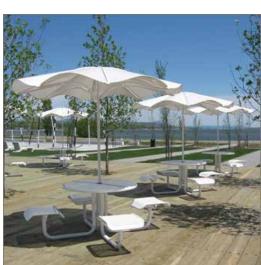

## **Shade:** Umbrellas

Sundrella Aluminum Patio Umbrellas, Stand and Table (In Production Since 1956)

Solid or Perforated Tops