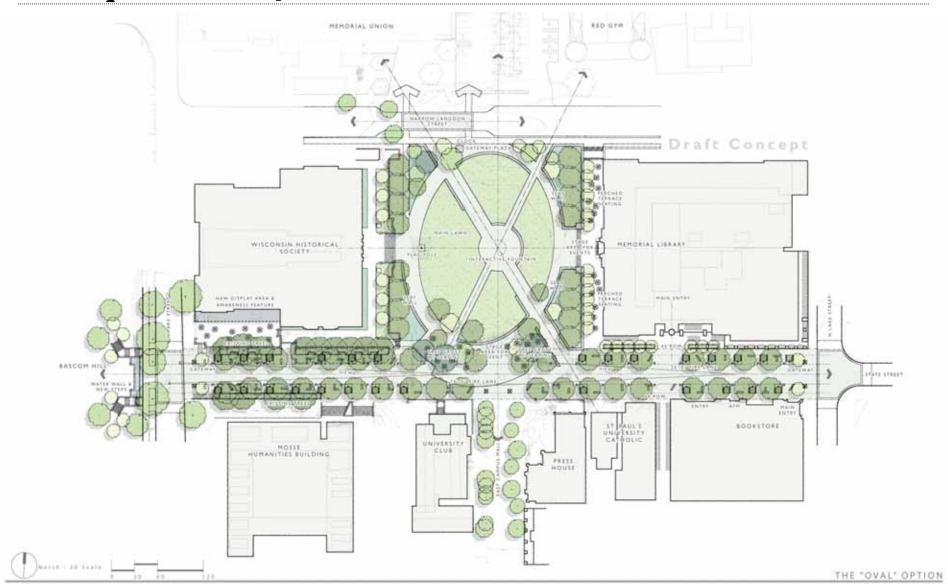

## **Concept:** The Oval Option









## **Concept:** The Great Lawn Option









## **Concept:** 700 Block State St.









**Perspective:** 700 Block









## **Perspective:** 700 Block with Food Carts









**Concept:** 800 Block State St.



















**Perspective:** 800 Block with Food Carts









## **Lighting:** Function

### Safety

avoid injury clear view of potential obstacles



deterrent psychological safe feeling

### Aesthetics

enjoyment make sense of a space













## **Lighting:** Methods of Delivering Light

- Area Light ~25'h
- Pedestrian Pole ~ 15'h
- Bollard ~ 3'h
- Wall Mount
- Step Light
- In-grade Uplight
- In-grade Linear
- Adjustable Accent
- Backlight
- Architectural Detail
- Projections

- > General Lighting
- > Facial Recognition
- > Pathway
- > U/D light Structur