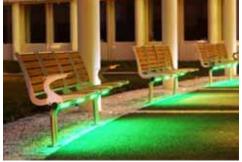

Methods of Delivering Light

### - Pedestrian Pole



Existing State Street light fixtures









Existing light fixtures on/around Library Mall









## **Lighting:** Other Methods of Delivering Light

### -In-Grade Uplight



-Wayfinding



### - Step Light



-People Moving





**Icon** 





## **Lighting:** Destination

-Large Gathering



- Event Programming



- Place-Making



- Icon







- Seasonality











# **Seating:** Movable







Dejope Residence Hall





Memorial Union Terrace



SOHE patio







## **Seating:** Movable







Landscapeforms Windmark Chairs (22 Different Colors, 4 Different Color Woods)











Solid or Perforated Tops









# **Seating:** Fixed











East Campus Mall fixed bench













# **Seating:** Semi-Fixed





















## **Shade:** Umbrellas









Sundrella Aluminum Patio Umbrellas, Stand and Table (In Production Since 1956)











Solid or Perforated Tops









## **Shade** (Trees)







State Street trees

Shade trees reflecting seasonality











## **Ground Plane** (Pavement Materials)







Lisa Link Peace Park







State Street paving

State Street 700/800 Blocks & Library Mall August 22nd, 2013







## **Existing Pavement:** UW East Campus Mall



UW East Campus Mall



Concrete and Unilock Concrete Pavers









Unilock Concrete Pavers as Shown in UW East Campus Mall with Concrete







### **Pavement:** Brick Pavers















**Brick Pavers Potential Colors** 







### **Pavement:** Granite Pavers



**Granite Pavers** 



Granite Pavers Banding and Cuts