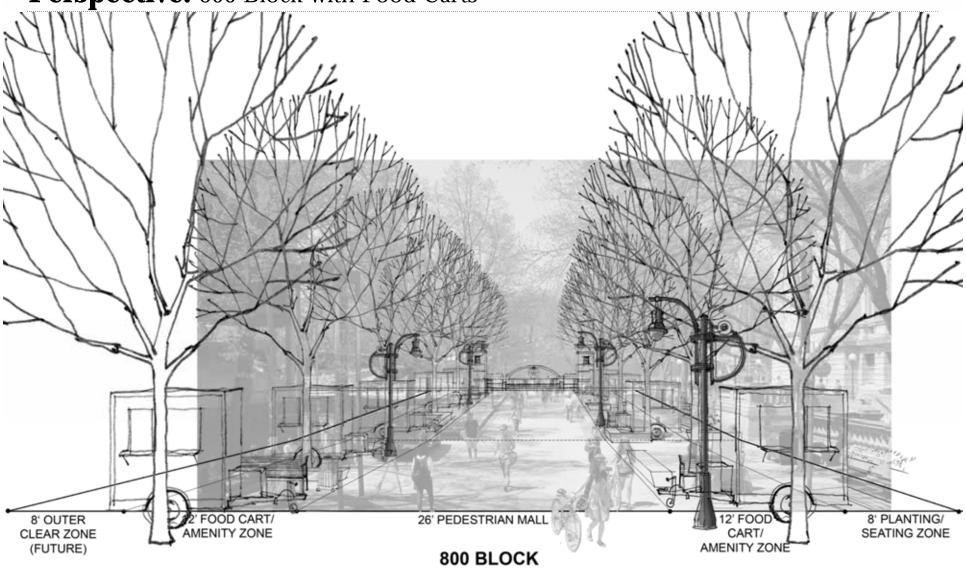

## **Perspective:** 700 Block with Food Carts

**Concept:** 800 Block State St.

**Perspective:** 800 Block with Food Carts