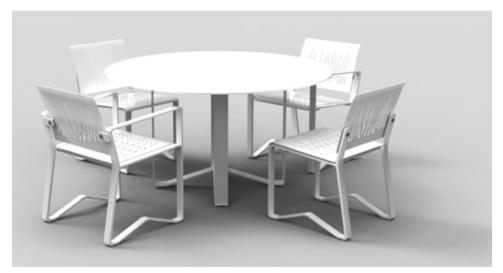

## **Seating:** Movable

Landscapeforms Windmark Chairs (22 Different Colors, 4 Different Color Woods)

Solid or Perforated Tops