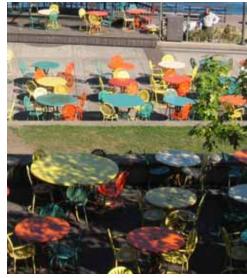

## **Seating:** Movable

Landscapeforms Windmark Chairs (22 Different Colors, 4 Different Color Woods)

Solid or Perforated Tops