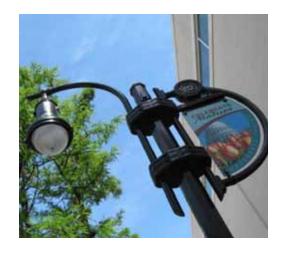

### - Pedestrian Pole

Existing State Street light fixtures

Existing light fixtures on/around Library Mall