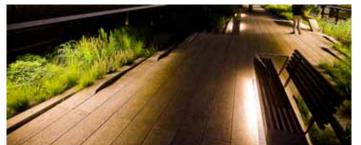

### - Pedestrian Pole

Existing State Street light fixtures

Existing light fixtures on/around Library Mall