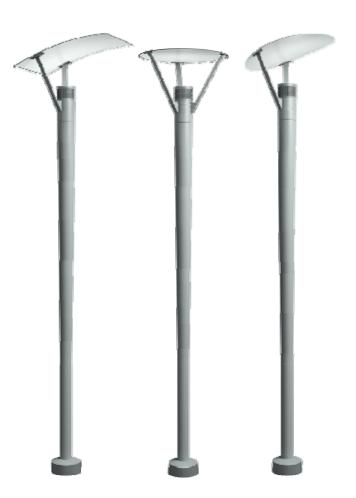

## **Lighting:** Methods of Delivering Light

- Area Light ~25'h
- Pedestrian Pole ~ 15'h
- Bollard ~ 3'h
- Wall Mount
- Step Light
- In-grade Uplight
- In-grade Linear
- Adjustable Accent
- Backlight
- Architectural Detail
- Projections

- > General Lighting
- > Facial Recognition
- > Pathway
- > U/D light Structure
- > Safety
- > Accent
- > Accent
- > Focal Points
- > Accent
- > Emphasize
- > Transform

## **Lighting:** Methods of Delivering Light

## **Lighting:** Other Methods of Delivering Light