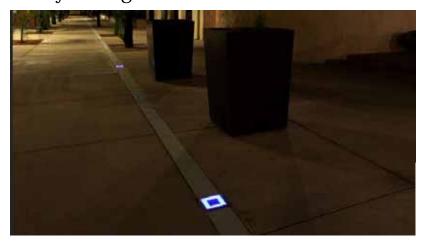

potential obstacles



deterrent psychological safe feeling

### Aesthetics

enjoyment make sense of a space













## **Lighting:** Methods of Delivering Light

- Area Light ~25'h
- Pedestrian Pole ~ 15'h
- Bollard ~ 3'h
- Wall Mount
- Step Light
- In-grade Uplight
- In-grade Linear
- Adjustable Accent
- Backlight
- Architectural Detail
- Projections

- > General Lighting
- > Facial Recognition
- > Pathway
- > U/D light Structure
- > Safety
- > Accent
- > Accent
- > Focal Points
- > Accent
- > Emphasize
- > Transform







## **Lighting:** Methods of Delivering Light

### - Pedestrian Pole



Existing State Street light fixtures









Existing light fixtures on/around Library Mall









## **Lighting:** Other Methods of Delivering Light

### -In-Grade Uplight



-Wayfinding



### - Step Light



-People Moving





**Icon** 





## **Lighting:** Destination

-Large Gathering



- Event Programming



- Place-Making



- Icon







- Seasonality











# **Seating:** Movable







Dejope Residence Hall





Memorial Union Terrace



SOHE patio







## **Seating:** Movable







Landscapeforms Windmark Chairs (22 Different Colors, 4 Different Color Woods)











Solid or Perforated Tops









# **Seating:** Fixed











East Campus Mall fixed bench













# **Seating:** Semi-Fixed





















## **Shade:** Umbrellas









Sundrella Aluminum Patio Umbrellas, Stand and Table (In Production Since 1956)











Solid or Perforated Tops









## **Shade** (Trees)







State Street trees

Shade trees reflecting seasonali