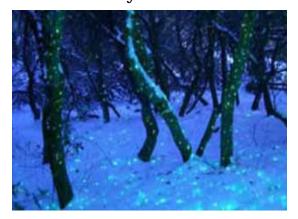

ght ~25'h
- Pedestrian Pole ~ 15'h
- Bollard ~ 3'h
- Wall Mount
- Step Light
- In-grade Uplight
- In-grade Linear
- Adjustable Accent
- Backlight
- Architectural Detail
- Projections

- > General Lighting
- > Facial Recognition
- > Pathway
- > U/D light Structure
- > Safety
- > Accent
- > Accent
- > Focal Points
- > Accent
- > Emphasize
- > Transform







## **Lighting:** Methods of Delivering Light

### - Pedestrian Pole



Existing State Street light fixtures









Existing light fixtures on/around Library Mall









## **Lighting:** Other Methods of Delivering Light

### -In-Grade Uplight



-Wayfinding



### - Step Light



-People Moving





**Icon** 





## **Lighting:** Destination

-Large Gathering



- Event Programming



- Place-Making



- Icon







- Seasonality











# **Seating:** Movable







Dejope Residence Hall





Memorial Union Terrace



SOHE patio







## **Seating:** Movable







Landscapeforms Windmark Chairs (22 Different Colors, 4 Different Color Woods)











Solid or Perforated Tops









# **Seating:** Fixed











East Campus Mall fixed bench













# **Seating:** Semi-Fixed





















## **Shade:** Umbrellas









Sundrella Aluminum Patio Umbrellas, Stand and Table (In Production Since 1956)











Solid or Perforated Tops









## **Shade** (Trees)







State Street trees

Shade trees reflecting seasonality











## **Ground Plane** (Pavement Materials)







Lisa Link Peace Park







State Street paving

State Street 700/800 Blocks & Library Mall August 22nd, 2013