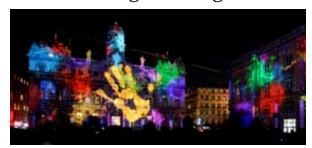

## **Lighting:** Methods of Delivering Light

- Area Light ~25'h
- Pedestrian Pole ~ 15'h
- Bollard ~ 3'h
- Wall Mount
- Step Light
- In-grade Uplight
- In-grade Linear
- Adjustable Accent
- Backlight
- Architectural Detail
- Projections

- > General Lighting
- > Facial Recognition
- > Pathway
- > U/D light Structure
- > Safety
- > Accent
- > Accent
- > Focal Points
- > Accent
- > Emphasize
- > Transform