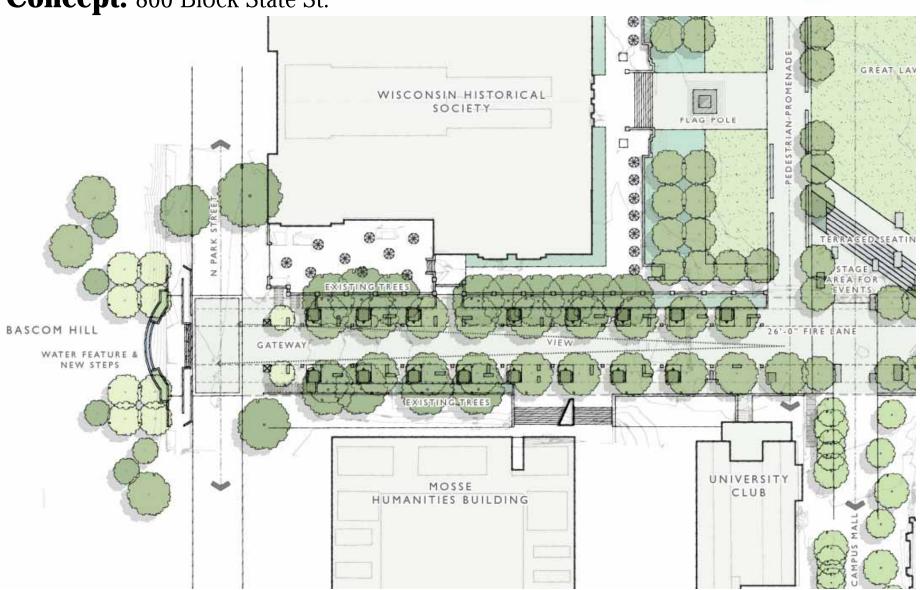

## **Concept:** The Oval Option









## **Concept:** The Great Lawn Option









## **Concept:** 700 Block State St.









**Perspective:** 700 Block









## **Perspective:** 700 Block with Food Carts









**Concept:** 800 Block State St.



















**Perspective:** 800 Block with Food Carts









## **Lighting:** Function

### Safety

avoid injury clear view of potential obstacles



deterrent psychological safe feeling

### Aesthetics

enjoyment make sense of a space













## **Lighting:** Methods of Delivering Light

- Area Light ~25'h
- Pedestrian Pole ~ 15'h
- Bollard ~ 3'h
- Wall Mount
- Step Light
- In-grade Uplight
- In-grade Linear
- Adjustable Accent
- Backlight
- Architectural Detail
- Projections

- > General Lighting
- > Facial Recognition
- > Pathway
- > U/D light Structure
- > Safety
- > Accent
- > Accent
- > Focal Points
- > Accent
- > Emphasize
- > Transform







## **Lighting:** Methods of Delivering Light

### - Pedestrian Pole



Existing State Street light fixtures









Existing l