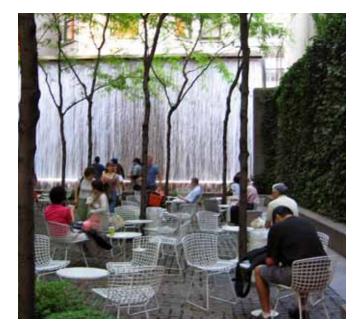

# **Seating:** Movable

Dejope Residence Hall

Memorial Union Terrace

SOHE patio