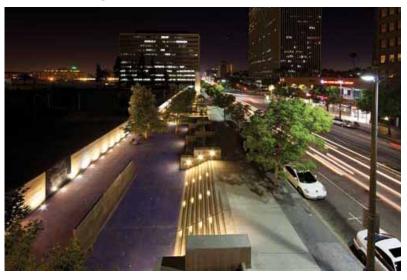

## **Lighting:** Methods of Delivering Light

- Area Light ~25'h
- Pedestrian Pole ~ 15'h
- Bollard ~ 3'h
- Wall Mount
- Step Light
- In-grade Uplight
- In-grade Linear
- Adjustable Accent
- Backlight
- Architectural Detail
- Projections

## **Lighting:** Methods of Delivering Light

## **Lighting:** Other Methods of Delivering Light