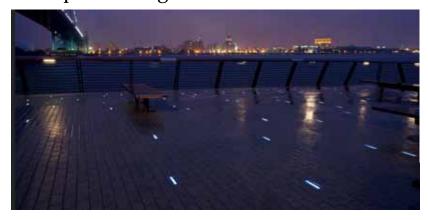

ological safe feeling

### Aesthetics

enjoyment make sense of a space













## **Lighting:** Methods of Delivering Light

- Area Light ~25'h
- Pedestrian Pole ~ 15'h
- Bollard ~ 3'h
- Wall Mount
- Step Light
- In-grade Uplight
- In-grade Linear
- Adjustable Accent
- Backlight
- Architectural Detail
- Projections

- > General Lighting
- > Facial Recognition
- > Pathway
- > U/D light Structure
- > Safety
- > Accent
- > Accent
- > Focal Points
- > Accent
- > Emphasize
- > Transform







## **Lighting:** Methods of Delivering Light

### - Pedestrian Pole



Existing State Street light fixtures









Existing light fixtures on/around Library Mall









## **Lighting:** Other Methods of Delivering Light

### -In-Grade Uplight



-Wayfinding



### - Step Light



-People Moving





**Icon** 





## **Lighting:** Destination

-Large Gathering



- Event Programming



- Place-Making



- Icon







- Seasonality











# **Seating:** Movable







Dejope Residence Hall





Memorial Union Terrace



SOHE patio







## **Seating:** Movable







Landscapeforms Windmark Chairs (22 Different Colors, 4 Different Color Woods)











Solid or Perforated Tops









# **Seating:** Fixed











East Campus Mall fixed bench













# **Seating:** Semi-Fixed





















## **Shade:** Umbrellas









Sundrella Aluminum Patio Umbrellas, Stand and Table (In Production Since 1956)











Solid or Perforated Tops









## **Shade** (Trees)







State Street trees

Shade trees reflecting seasonality











## **Ground Plane** (Pav