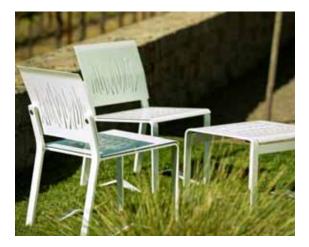

## **Seating:** Movable

Landscapeforms Windmark Chairs (22 Different Colors, 4 Different Color Woods)

Solid or Perforated Tops