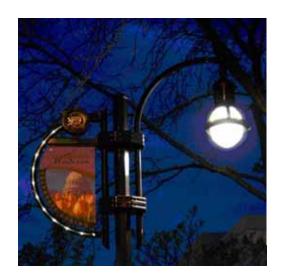

### - Pedestrian Pole

Existing State Street light fixtures

Existing light fixtures on/around Library Mall