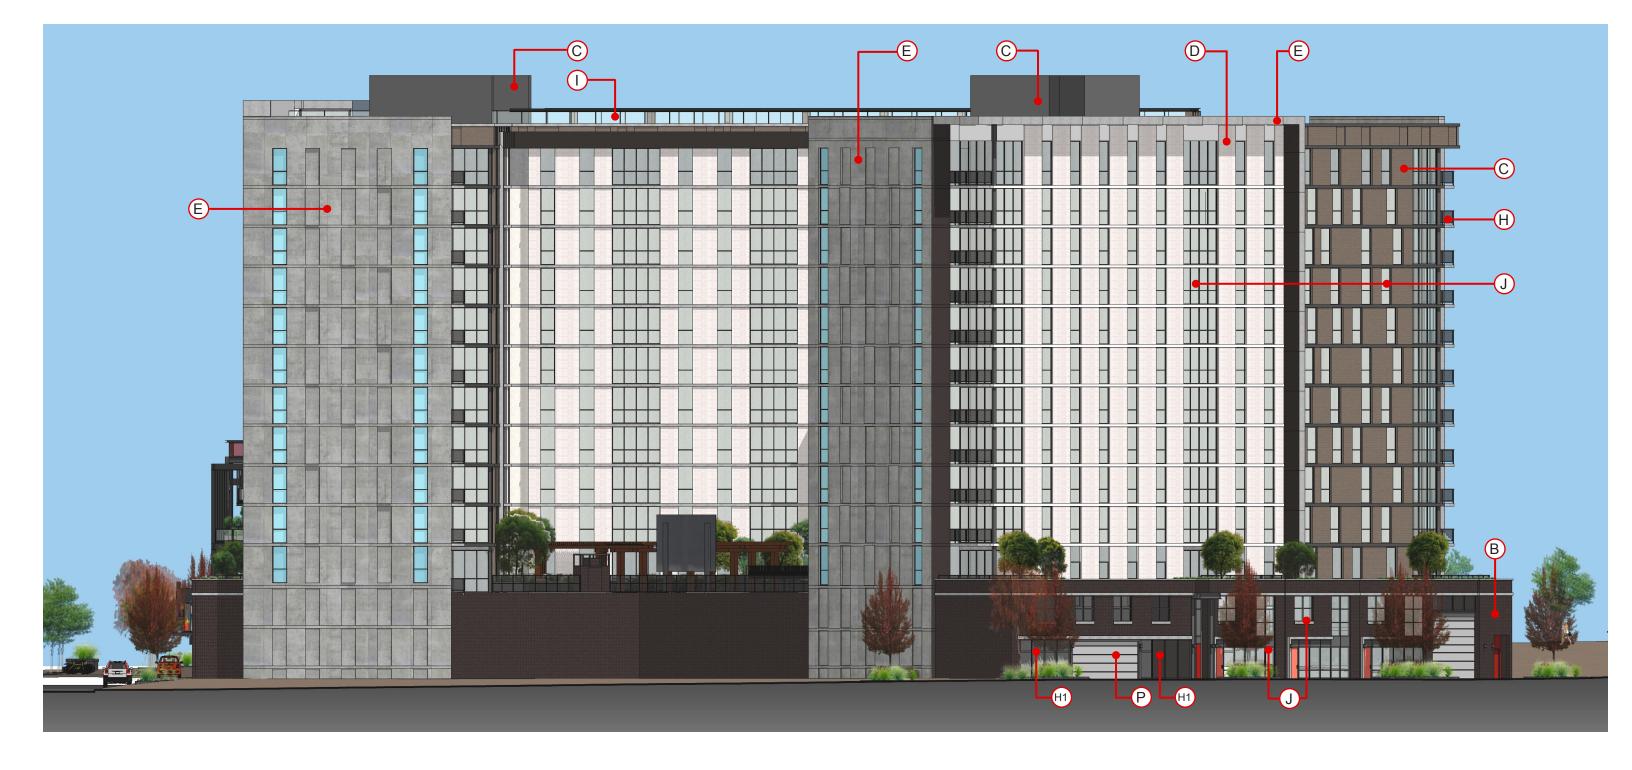

## **Exterior Material Legend**

- A Repurposed Terra Cotta Facade
- B Masonry-Color #1
- C Masonry-Color #2
- D Cast Masonry
- E Articulated Exposed Cast Concrete
- F Aluminum Cladding System

- G Painted Metal Cladding System
- H Painted Metal Balcony Railing System
- H1 Perforated Metal Panel System
- Glass Railing System
- J Aluminum Thermopane Operable Window System
- K Aluminum Thermopane Storefront Window System and Doors
- L Steel Canopy
- M Illuminated Signage (By Tennant at Retail)
- Banners (By Tenant)
- O Illuminated Glass Beacon
- P Metal Sectional Garage Door