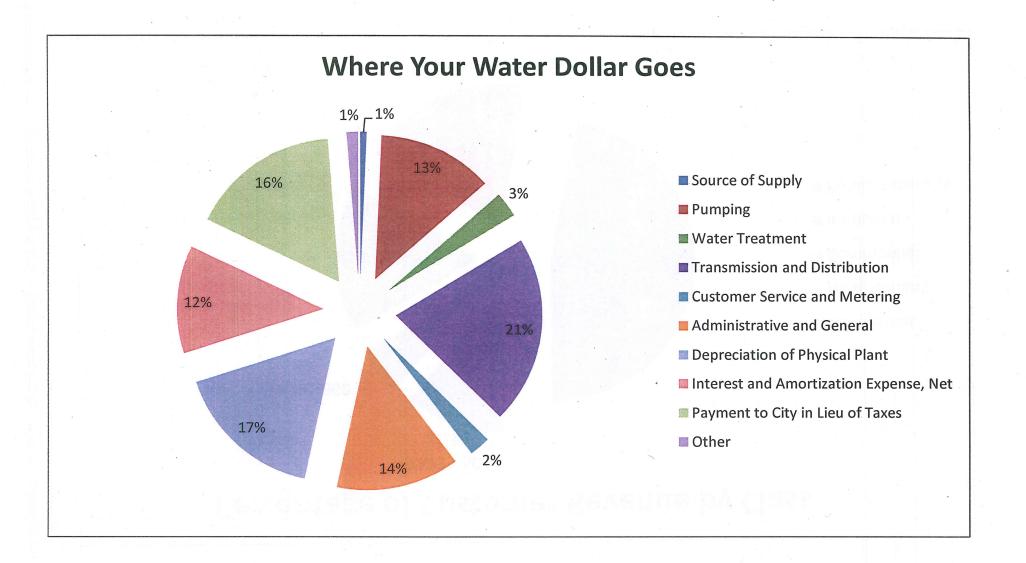

### PROPERTY TAX COMPUTATION December 31, 2012

## G/L Acct. 40800

| Utility Plant | t as of January 1, 2012        |           |               |                   |   |
|---------------|--------------------------------|-----------|---------------|-------------------|---|
| ,             | Plant in Service               |           |               | \$238,652,347     |   |
|               | Property Held for Future Use   |           |               | 660,653           |   |
|               | Work in Progress               |           |               | 3,822,677         |   |
|               | -                              |           |               | \$243,135,677     |   |
| Materials o   | n Hand January 1, 2012         |           |               | 951,616           |   |
|               |                                |           |               | \$244,087,293     |   |
| Less Prope    | erty Outside City Limits:      |           |               |                   |   |
|               | Mains & Hydrants               |           | \$2,282,494   |                   |   |
|               | Meters                         |           | 177,270       |                   |   |
|               | Laterals                       |           | 582,373       |                   |   |
|               | Blackhawk Tower Site           |           | 470,952       |                   |   |
|               | Work Orders to be Expensed     |           | 277,596       | 3,790,685         |   |
| Assets Sub    | oject to Local and School Tax  |           |               | \$240,296,608     |   |
|               |                                |           |               | 07 744570000      |   |
| Ratio of As   | sessed Value to Full Value     |           |               | 97.7115766%       |   |
| Assessed \    | √alue                          |           |               | \$234,797,604     |   |
|               |                                |           |               | +== .,. =. ,. = . |   |
| 2012 Tax F    | Rate                           | .**       |               |                   |   |
|               | City of Madison                | 0.009308  | 1             |                   |   |
|               | Madison Public School District | 0.011798  | 0             |                   |   |
|               | MATC Vocational School         | 0.001861  |               |                   |   |
|               |                                | 0.022967  | 1             |                   |   |
|               |                                |           | · · · ·       |                   |   |
|               | Less: Tax Credit               | 0.0015978 | <u>0</u> .    |                   |   |
|               |                                |           |               | 0.02136930        |   |
| Toy Equivo    | lent                           |           |               | ¢5 017 460        |   |
| Tax Equiva    | lient                          |           |               | \$5,017,460       |   |
| Less: Taxe    | es Charged to Sewer Utility    |           |               |                   |   |
| 2000. 10/0    | Meters                         |           | \$83,865      |                   |   |
|               | Meter Trucks                   |           | <u>2,425</u>  |                   | , |
|               |                                |           | \$86,290      |                   |   |
| Taxe          | es Capitalized                 |           | <u>56,777</u> | 143,067           |   |
|               | •                              |           |               |                   |   |
| Net Proper    | ty Tax                         |           |               | \$4,874,393       |   |
|               |                                |           |               |                   |   |