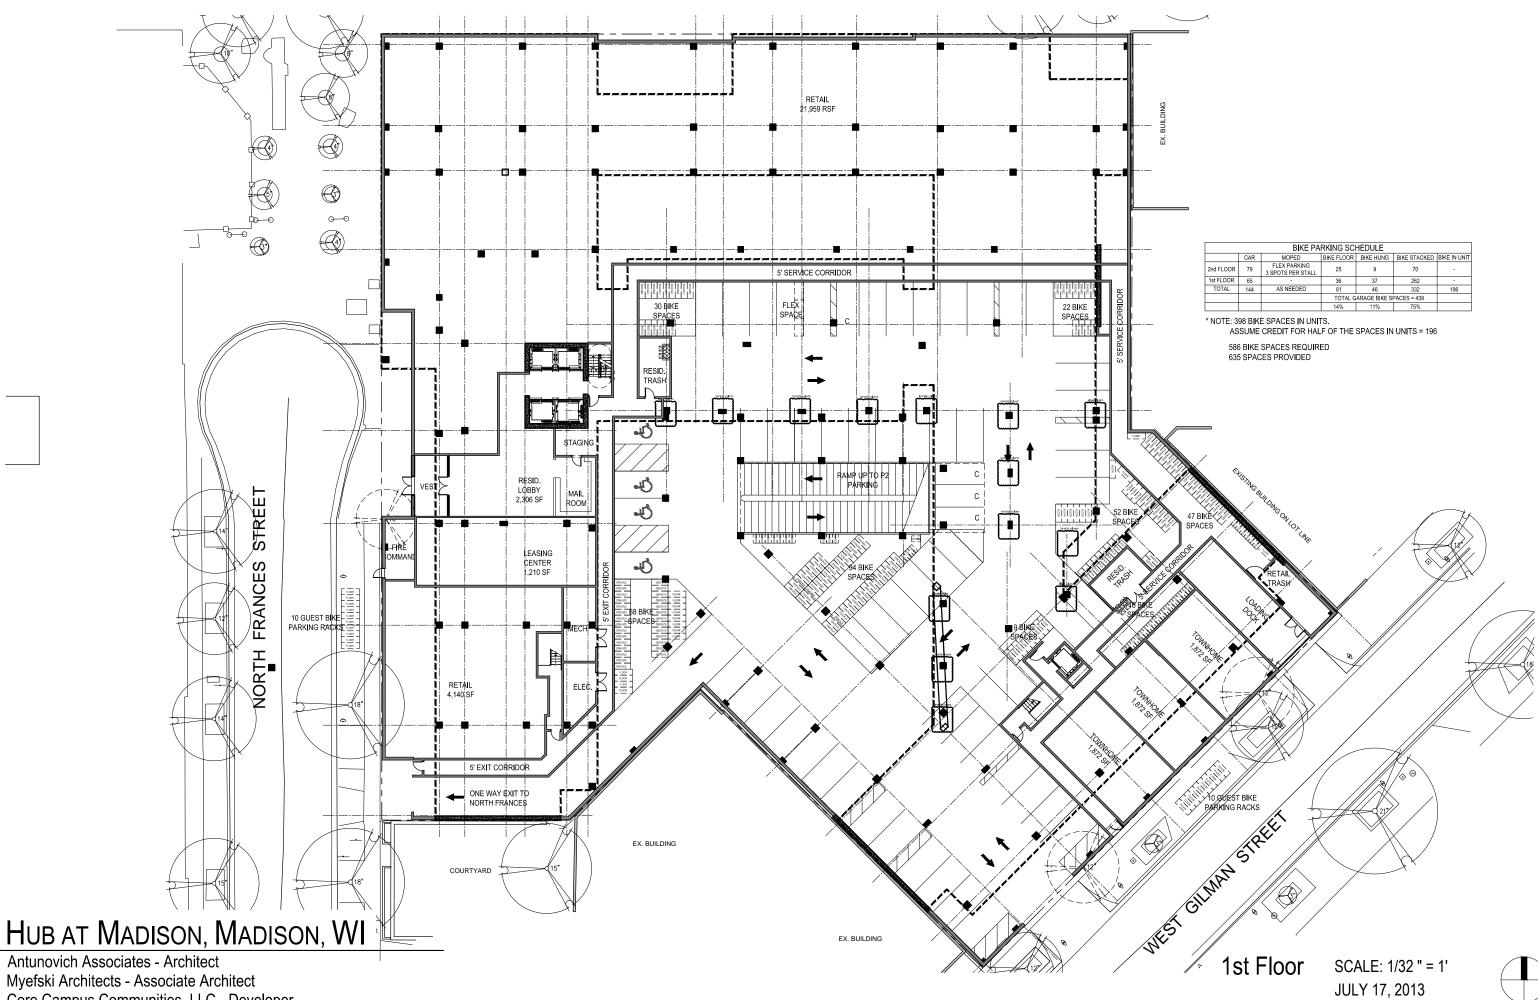

Core Campus Communities, LLC - Developer

| BIKE PARKING SCHEDULE |     |                                   |            |           |              |              |
|-----------------------|-----|-----------------------------------|------------|-----------|--------------|--------------|
|                       | CAR | MOPED                             | BIKE FLOOR | BIKE HUNG | BIKE STACKED | BIKE IN UNIT |
| 2nd FLOOR             | 79  | FLEX PARKING<br>3 SPOTS PER STALL | 25         | 9         | 70           | -            |
| 1st FLOOR             | 65  | -                                 | 36         | 37        | 262          | -            |
| TOTAL                 | 144 | AS NEEDED                         | 61         | 46        | 332          | 196          |
|                       |     |                                   | TOTAL G    |           |              |              |
|                       |     |                                   | 14%        | 11%       | 75%          |              |