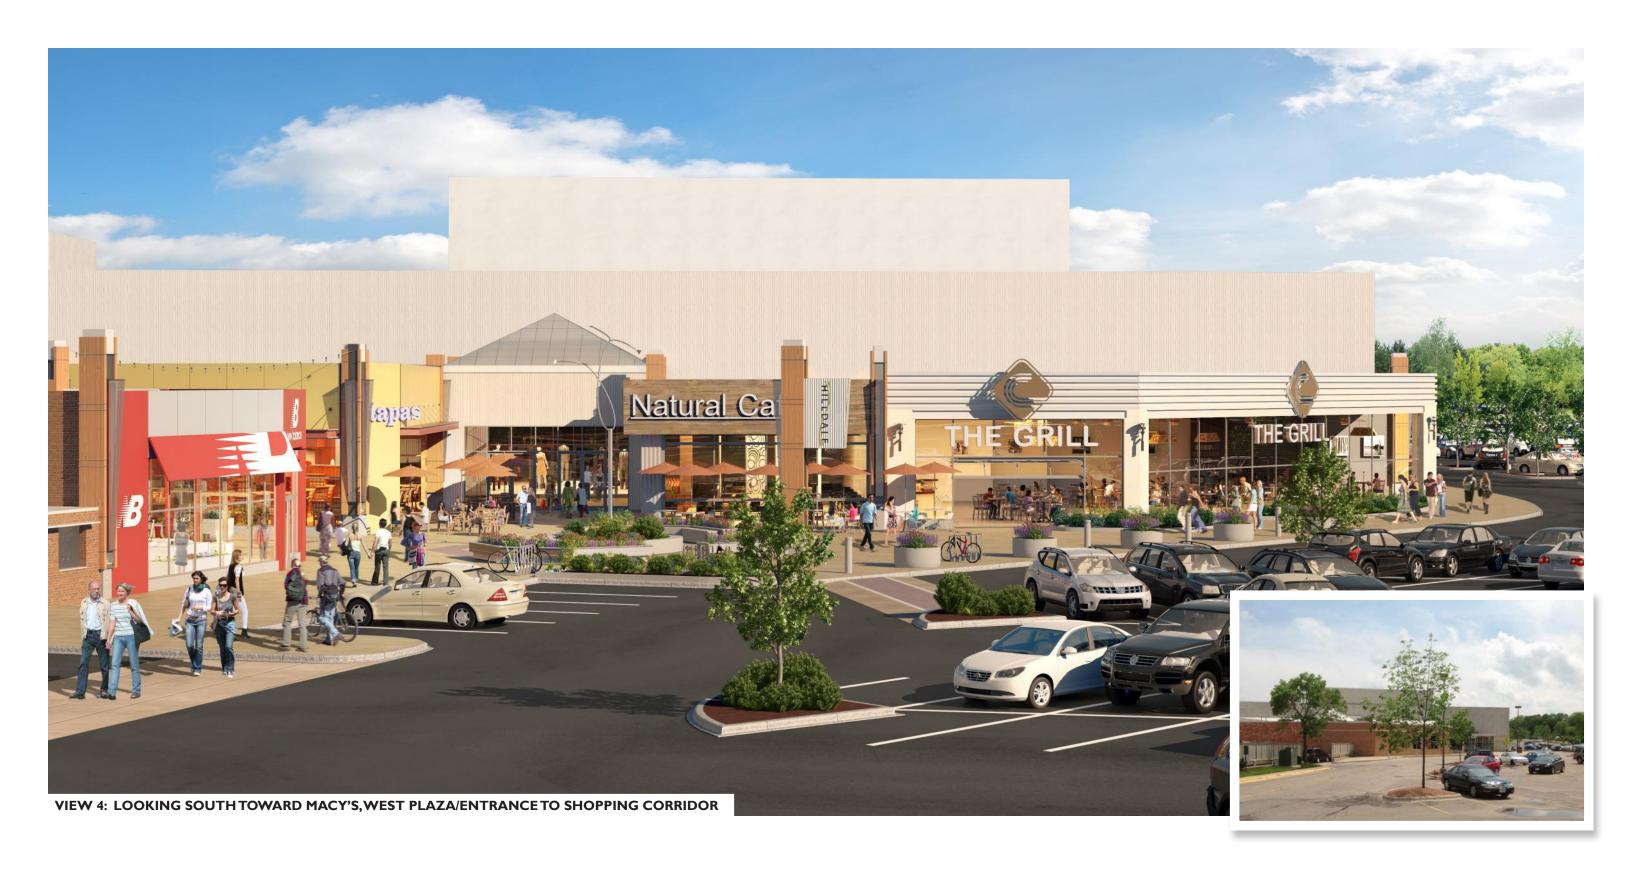

Based on the information gathered, two opportunities for improvement have been identified:

- The existing "Main Street", which runs north-south through Hilldale, is not as successful on the
  west side, which turns its back to the street, as it is on the east side where retail shops and
  restaurants open directly to the sidewalk.
- Access to the northwest parking lot is too remote and there is not enough interaction between it and the retail stores.

- Improving the west side of "Main Street" (between Metcalfe's and Macy's) by transforming the 1980's-era enclosed mall side to an open street façade.
- Establishing a pedestrian connection between "Main Street" and the parking lot located northwest of Macy's.
- · Create place making to improve the customer experience.
- To reposition the center by reconfiguring the lease area.