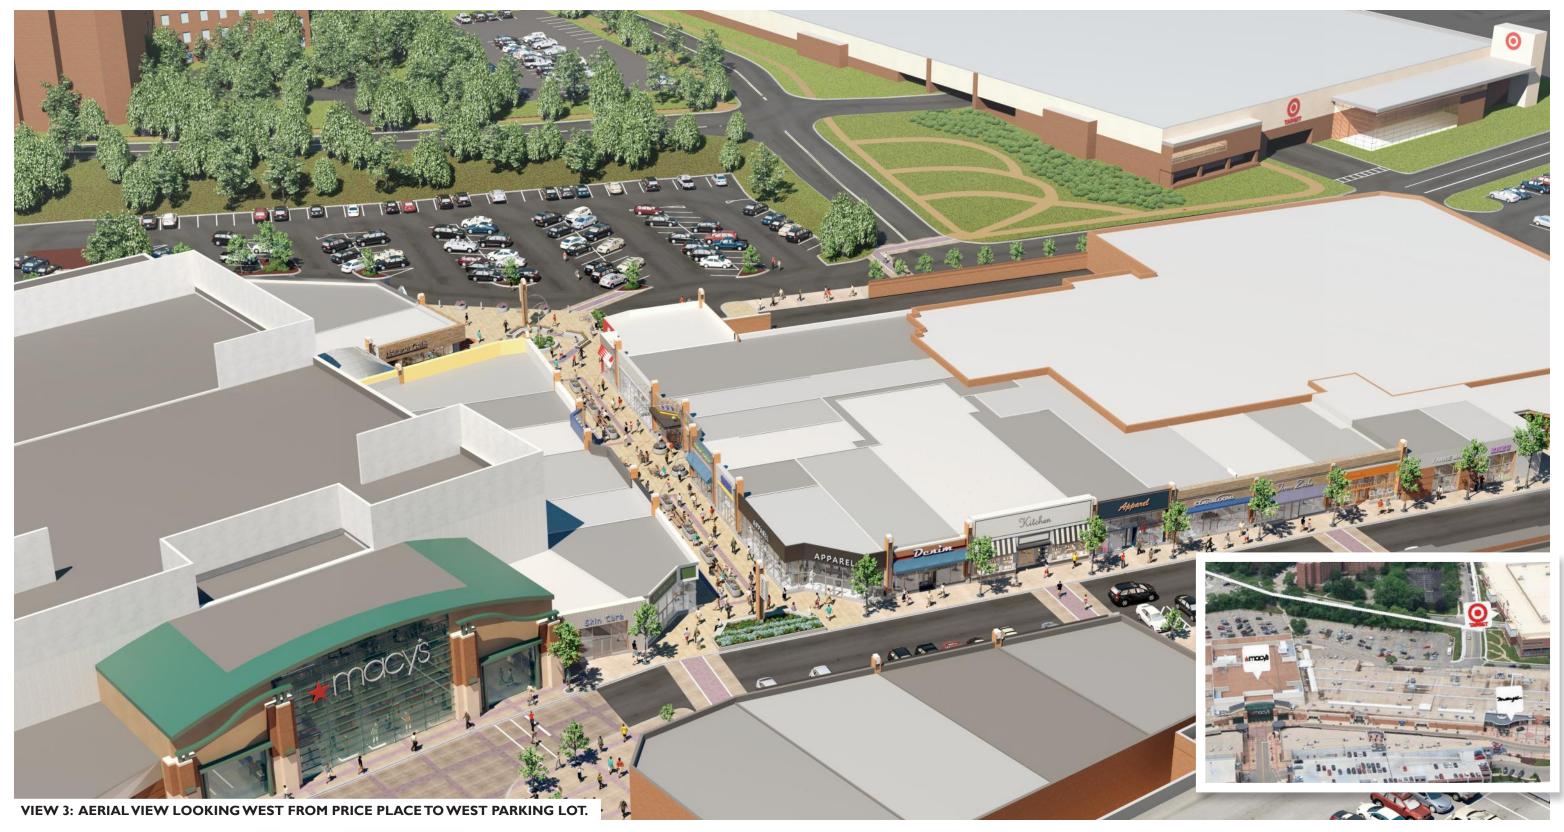

This project aims to make improvements involving approximately 50,000 SF which will undergo some combination of demolition, remodeling, new construction, and/or significant reconfiguration. It has the following goals:

- Improving the west side of "Main Street" (between Metcalfe's and Macy's) by transforming the 1980's-era enclosed mall side to an open street façade.
- Establishing a pedestrian connection between "Main Street" and the parking lot located northwest of Macy's.
- · Create place making to improve the customer experience.
- To reposition the center by reconfiguring the lease area.