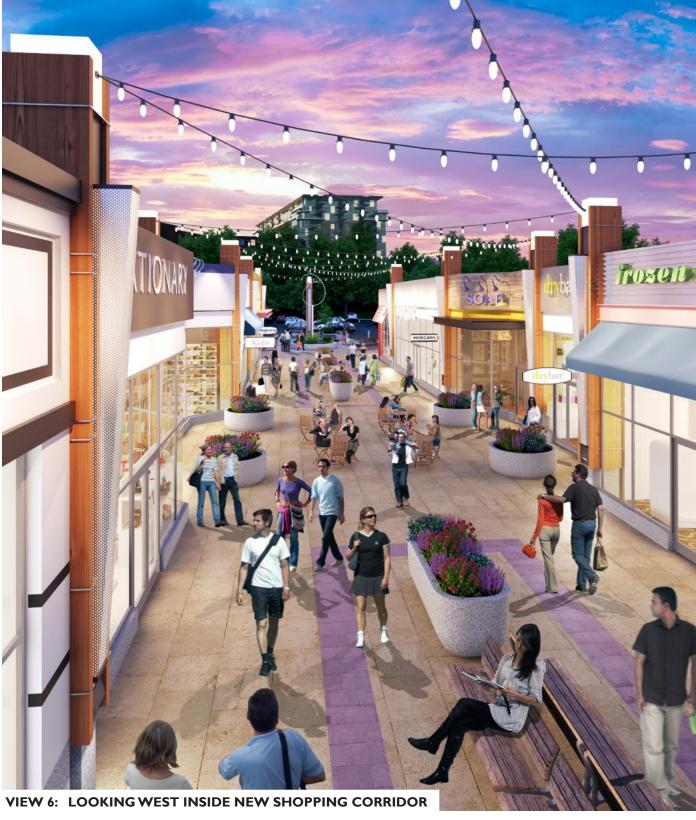

This project aims to make improvements involving approximately 50,000 SF which will undergo some combination of demolition, remodeling, new construction, and/or significant reconfiguration. It has the following goals:

- Improving the west side of "Main Street" (between Metcalfe's and Macy's) by transforming the 1980's-era enclosed mall side to an open street façade.
- Establishing a pedestrian connection between "Main Street" and the parking lot located northwest of Macy's.
- · Create place making to improve the customer experience.
- To reposition the center by reconfiguring the lease area.