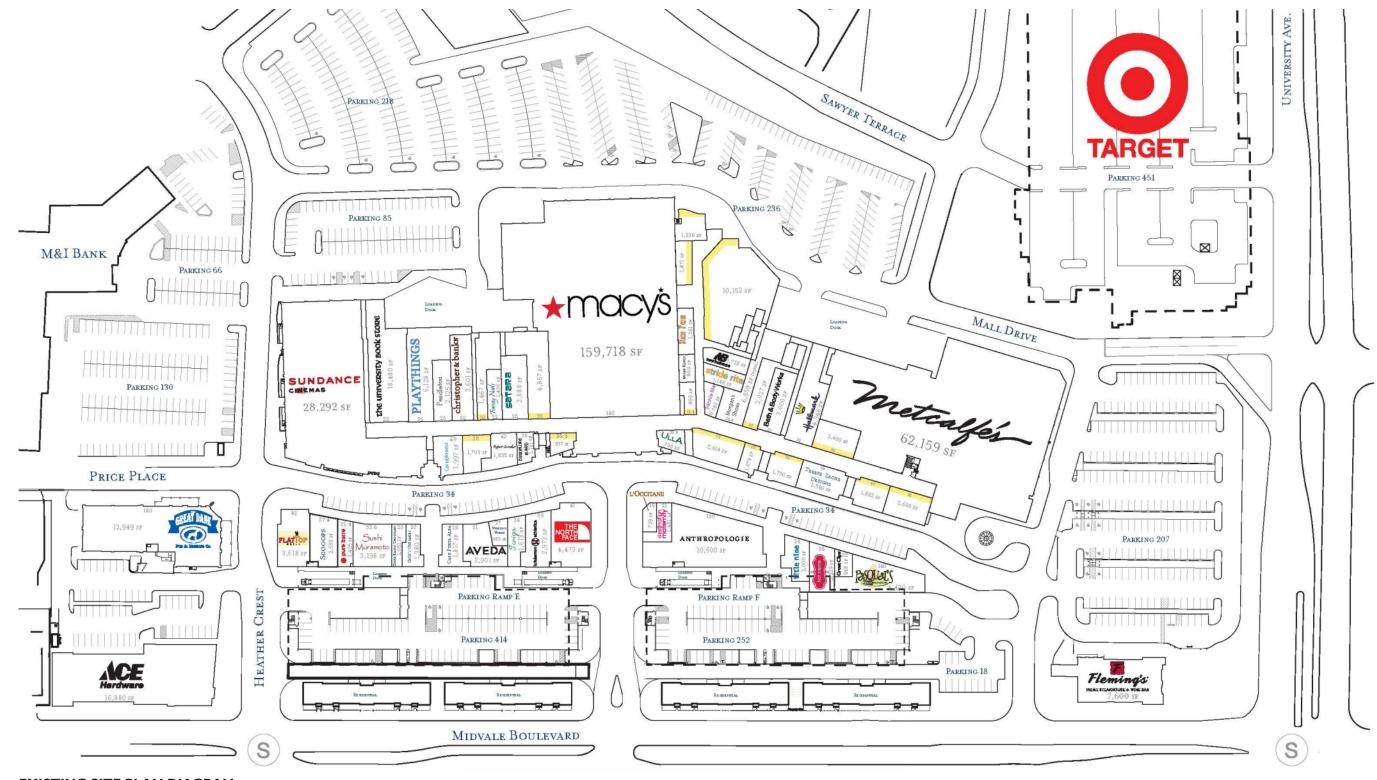

Re: Informational Presentation
Alterations to Hilldale Shopping Center
702 North Midvale Boulevard

Dear Urban Design Commission:

WS Development Associates LLC and Hilldale Shopping Center LLC are pleased to submit preliminary plans and renderings for proposed renovations to the Hilldale Shopping Center. WS Development Associates LLC is a privately held developer of retail centers, based in Chestnut Hill, MA, along with its management entity S.R. Weiner & Associates, Inc. WS Development presently owns and manages about 80 properties, located primarily in the New England area. In 2012, Hilldale Shopping Center was added to its portfolio of high-quality destination retail centers. WS Development has spent the past year learning about Hilldale's unique presence in Madison, interacting with existing tenants and neighbors, and hiring a consulting team of designers that includes Eppstein Uhen Architects and Ken Saiki Design (Madison), as well as Arrowstreet (Somerville, MA).

Based on the information gathered, two opportunities for improvement have been identified:

- The existing "Main Street", which runs north-south through Hilldale, is not as successful on the
  west side, which turns its back to the street, as it is on the east side where retail shops and
  restaurants open directly to the sidewalk.
- Access to the northwest parking lot is too remote and there is not enough interaction between it and the retail stores.

This project aims to make improvements involving approximately 50,000 SF which will undergo some combination of demolition, remodeling, new construction, and/or significant reconfiguration. It has the following goals:

- Improving the west side of "Main Street" (between Metcalfe's and Macy's) by transforming the 1980's-era enclosed mall side to an open street façade.
- Establishing a pedestrian connection between "Main Street" and the parking lot located northwest of Macy's.
- · Create place making to improve the customer experience.
- To reposition the center by reconfiguring the lease area.