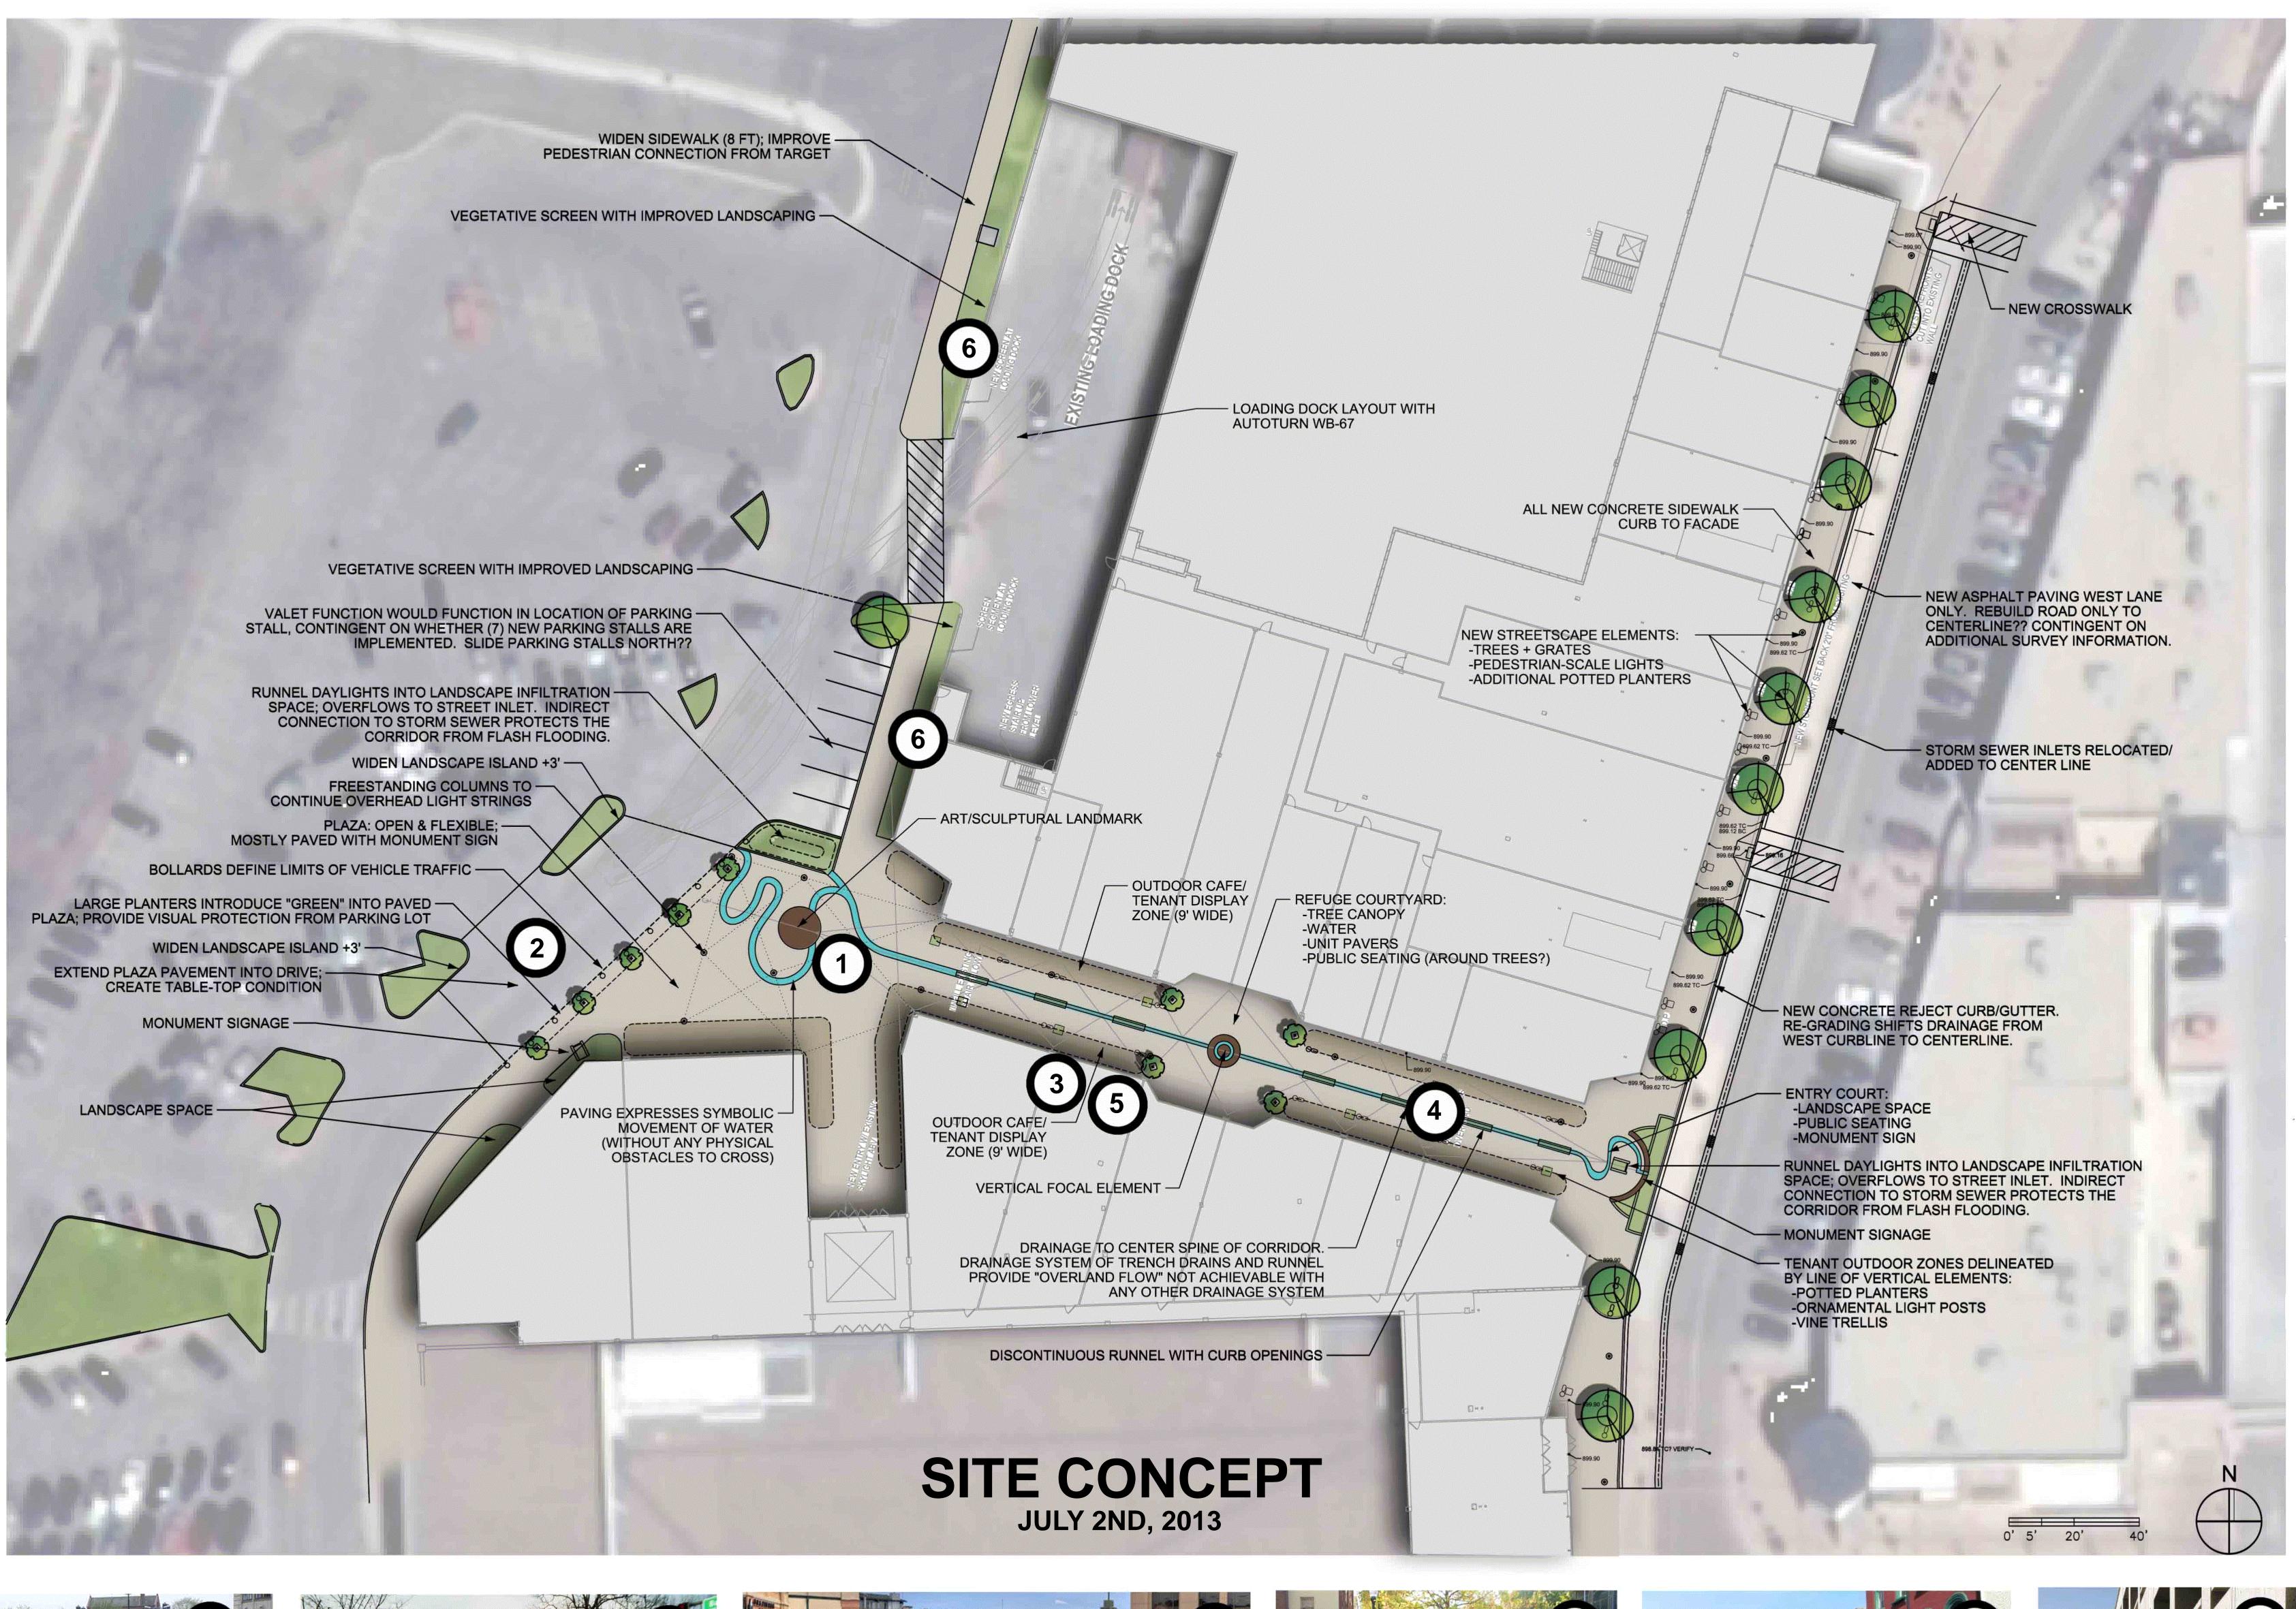

This project aims to make improvements involving approximately 50,000 SF which will undergo some combination of demolition, remodeling, new construction, and/or significant reconfiguration. It has the following goals:

- Improving the west side of "Main Street" (between Metcalfe's and Macy's) by transforming the 1980's-era enclosed mall side to an open street façade.
- Establishing a pedestrian connection between "Main Street" and the parking lot located northwest of Macy's.
- · Create place making to improve the customer experience.
- To reposition the center by reconfiguring the lease area.