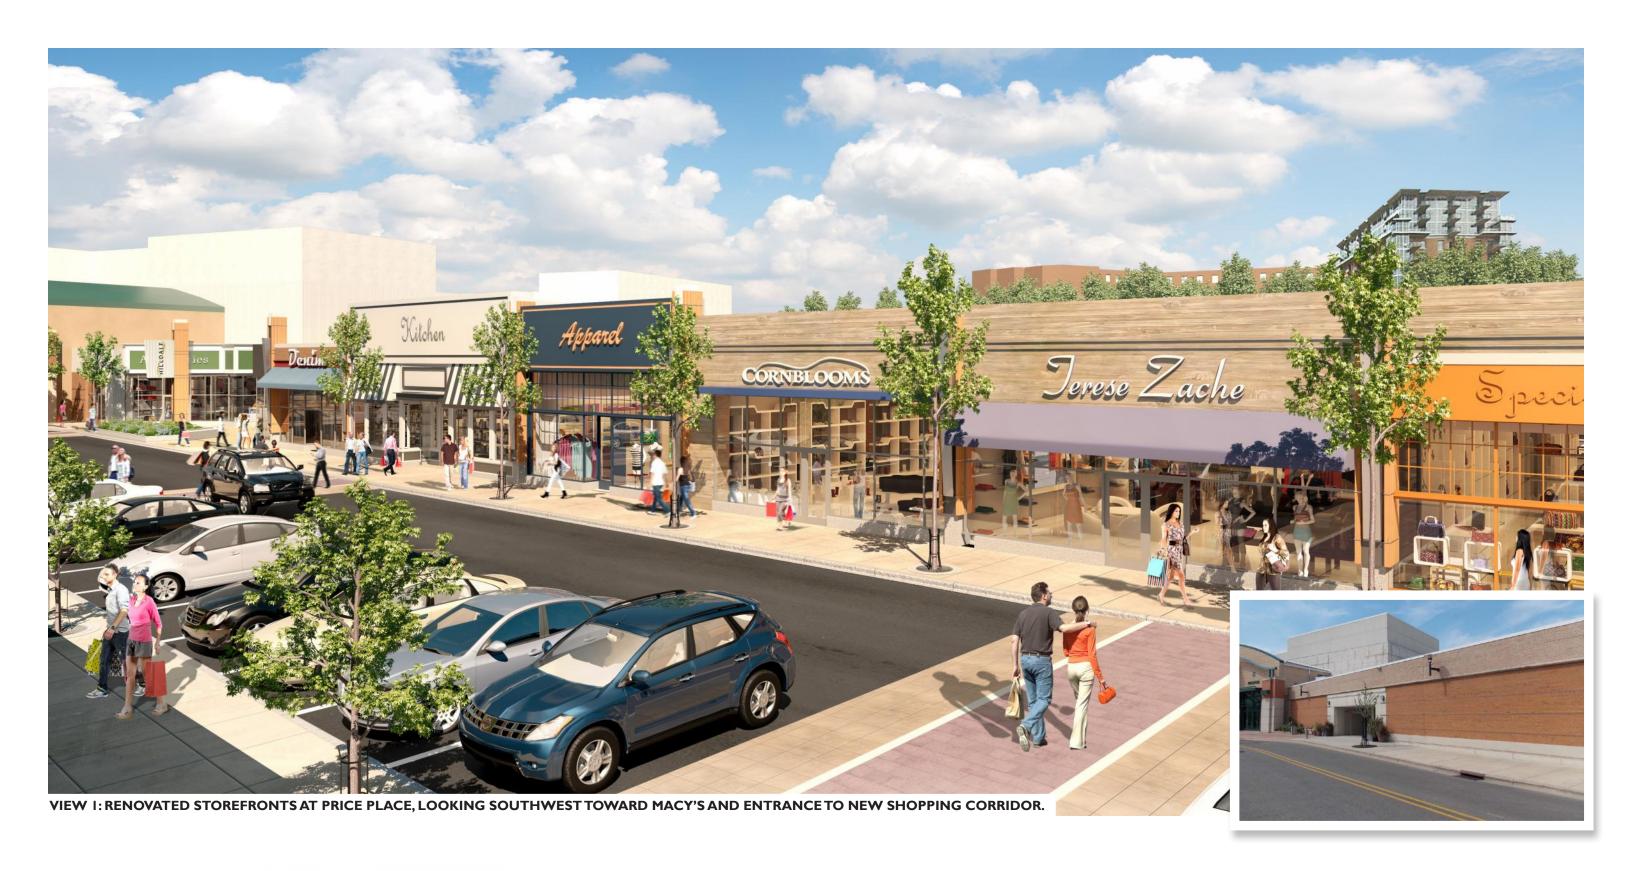

Based on the information gathered, two opportunities for improvement have been identified:

- The existing "Main Street", which runs north-south through Hilldale, is not as successful on the
  west side, which turns its back to the street, as it is on the east side where retail shops and
  restaurants open directly to the sidewalk.
- Access to the northwest parking lot is too remote and there is not enough interaction between it and the retail stores.

- Improving the west side of "Main Street" (between Metcalfe's and Macy's) by transforming the 1980's-era enclosed mall side to an open street façade.
- Establishing a pedestrian connection between "Main Street" and the parking lot located northwest of Macy's.
- · Create place making to improve the customer experience.
- To reposition the center by reconfiguring the lease area.