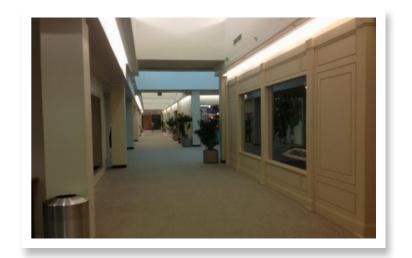

Based on the information gathered, two opportunities for improvement have been identified:

- The existing "Main Street", which runs north-south through Hilldale, is not as successful on the
  west side, which turns its back to the street, as it is on the east side where retail shops and
  restaurants open directly to the sidewalk.
- Access to the northwest parking lot is too remote and there is not enough interaction between it and the retail stores.

- Improving the west side of "Main Street" (between Metcalfe's and Macy's) by transforming the 1980's-era enclosed mall side to an open street façade.
- Establishing a pedestrian connection between "Main Street" and the parking lot located northwest of Macy's.
- · Create place making to improve the customer experience.
- To reposition the center by reconfiguring the lease area.