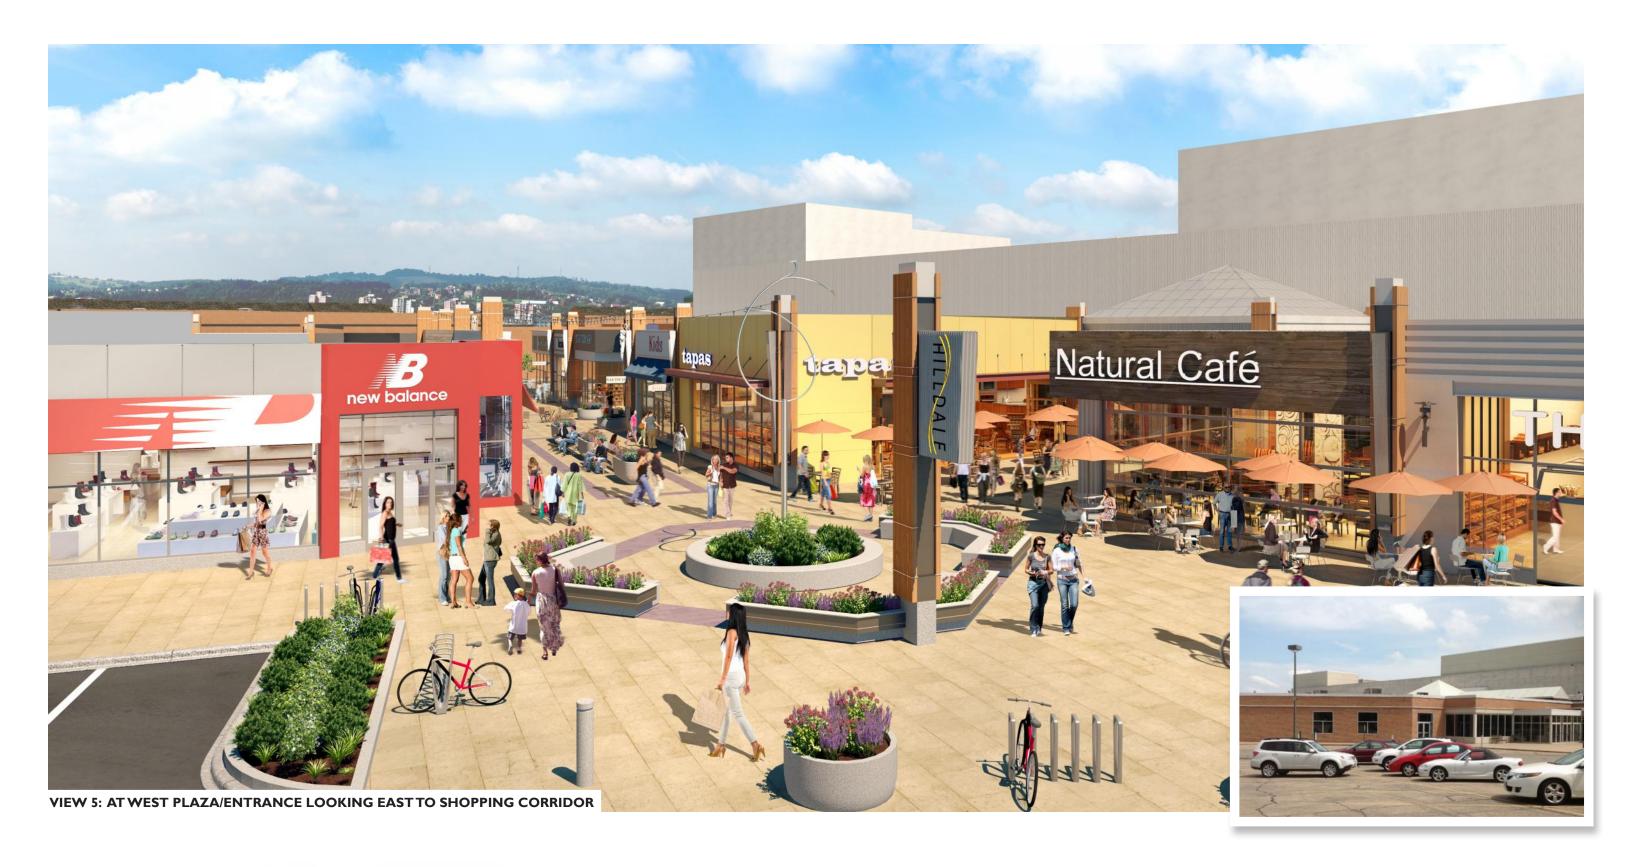

Based on the information gathered, two opportunities for improvement have been identified:

- The existing "Main Street", which runs north-south through Hilldale, is not as successful on the
  west side, which turns its back to the street, as it is on the east side where retail shops and
  restaurants open directly to the sidewalk.
- Access to the northwest parking lot is too remote and there is not enough interaction between it and the retail stores.

- Improving the west side of "Main Street" (between Metcalfe's and Macy's) by transforming the 1980's-era enclosed mall side to an open street façade.
- Establishing a pedestrian connection between "Main Street" and the parking lot located northwest of Macy's.
- · Create place making to improve the customer experience.
- To reposition the center by reconfiguring the lease area.