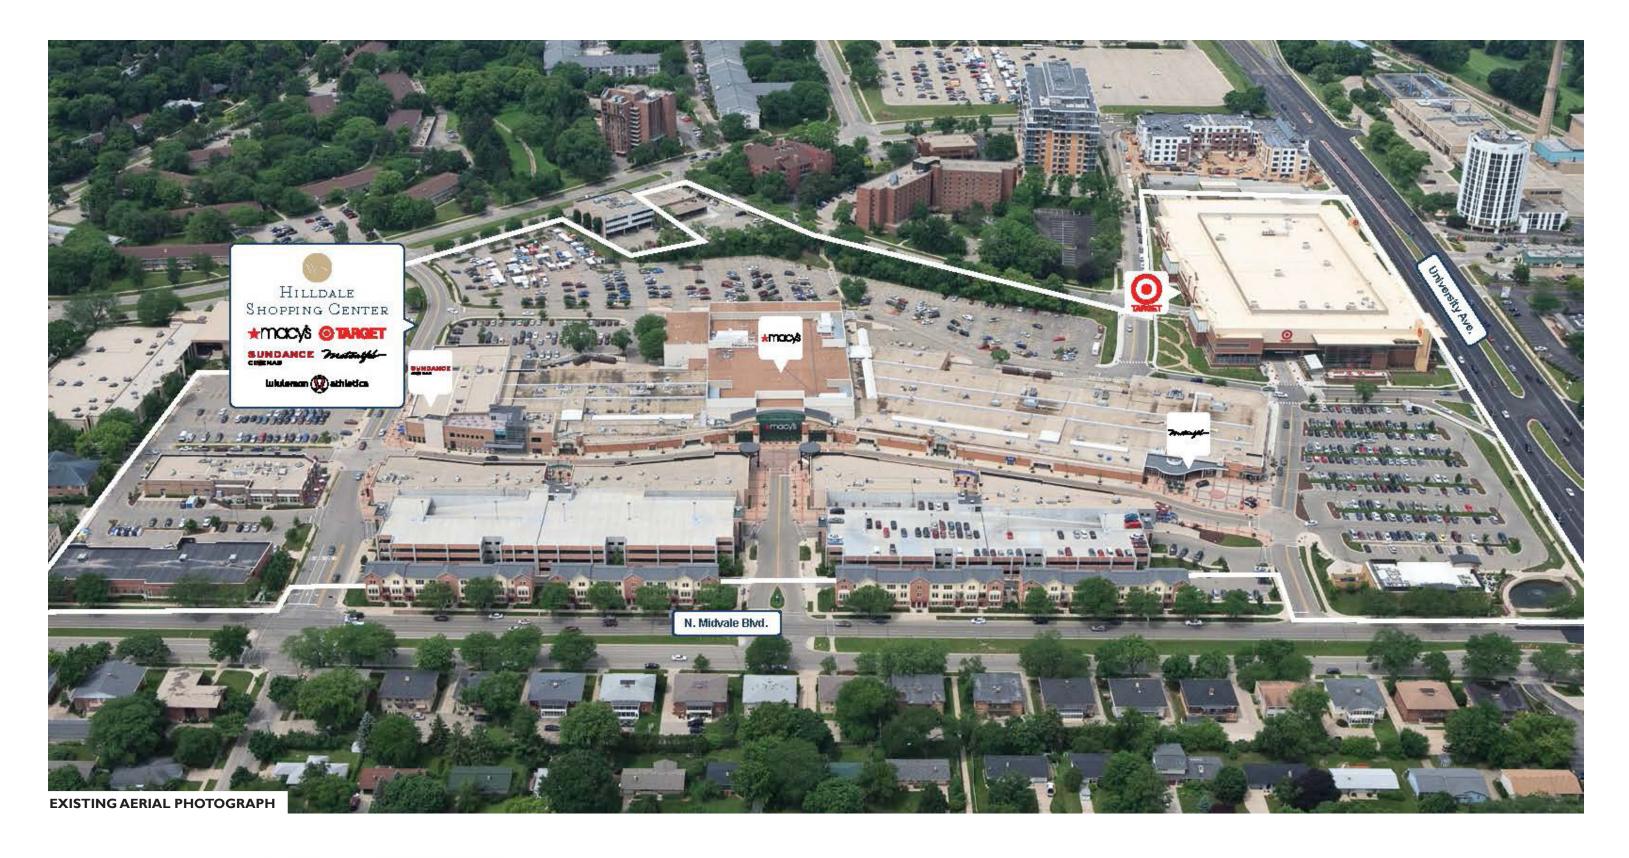

Re: Informational Presentation
Alterations to Hilldale Shopping Center
702 North Midvale Boulevard

Dear Urban Design Commission:

WS Development Associates LLC and Hilldale Shopping Center LLC are pleased to submit preliminary plans and renderings for proposed renovations to the Hilldale Shopping Center. WS Development Associates LLC is a privately held developer of retail centers, based in Chestnut Hill, MA, along with its management entity S.R. Weiner & Associates, Inc. WS Development presently owns and manages about 80 properties, located primarily in the New England area. In 2012, Hilldale Shopping Center was added to its portfolio of high-quality destination retail centers. WS Development has spent the past year learning about Hilldale's unique presence in Madison, interacting with existing tenants and neighbors, and hiring a consulting team of designers that includes Eppstein Uhen Architects and Ken Saiki Design (Madison), as well as Arrowstreet (Somerville, MA).

Based on the information gathered, two opportunities for improvement have been identified:

- The existing "Main Street", which runs north-south through Hilldale, is not as successful on the
  west side, which turns its back to the street, as it is on the east side where retail shops and
  restaurants open directly to the sidewalk.
- Access to the northwest parking lot is too remote and there is not enough interaction between it and the retail stores.

This project aims to make improvements involving approximately 50,000 SF which will undergo some combination of demolition, remodeling, new construction, and/or significant reconfiguration. It has the following goals:

- Improving the west side of "Main Street" (between Metcalfe's and Macy's) by transforming the 1980's-era enclosed mall side to an open street façade.
- Establishing a pedestrian connection between "Main Street" and the parking lot located northwest of Macy's.
- · Create place making to improve the customer experience.
- To reposition the center by reconfiguring the lease area.