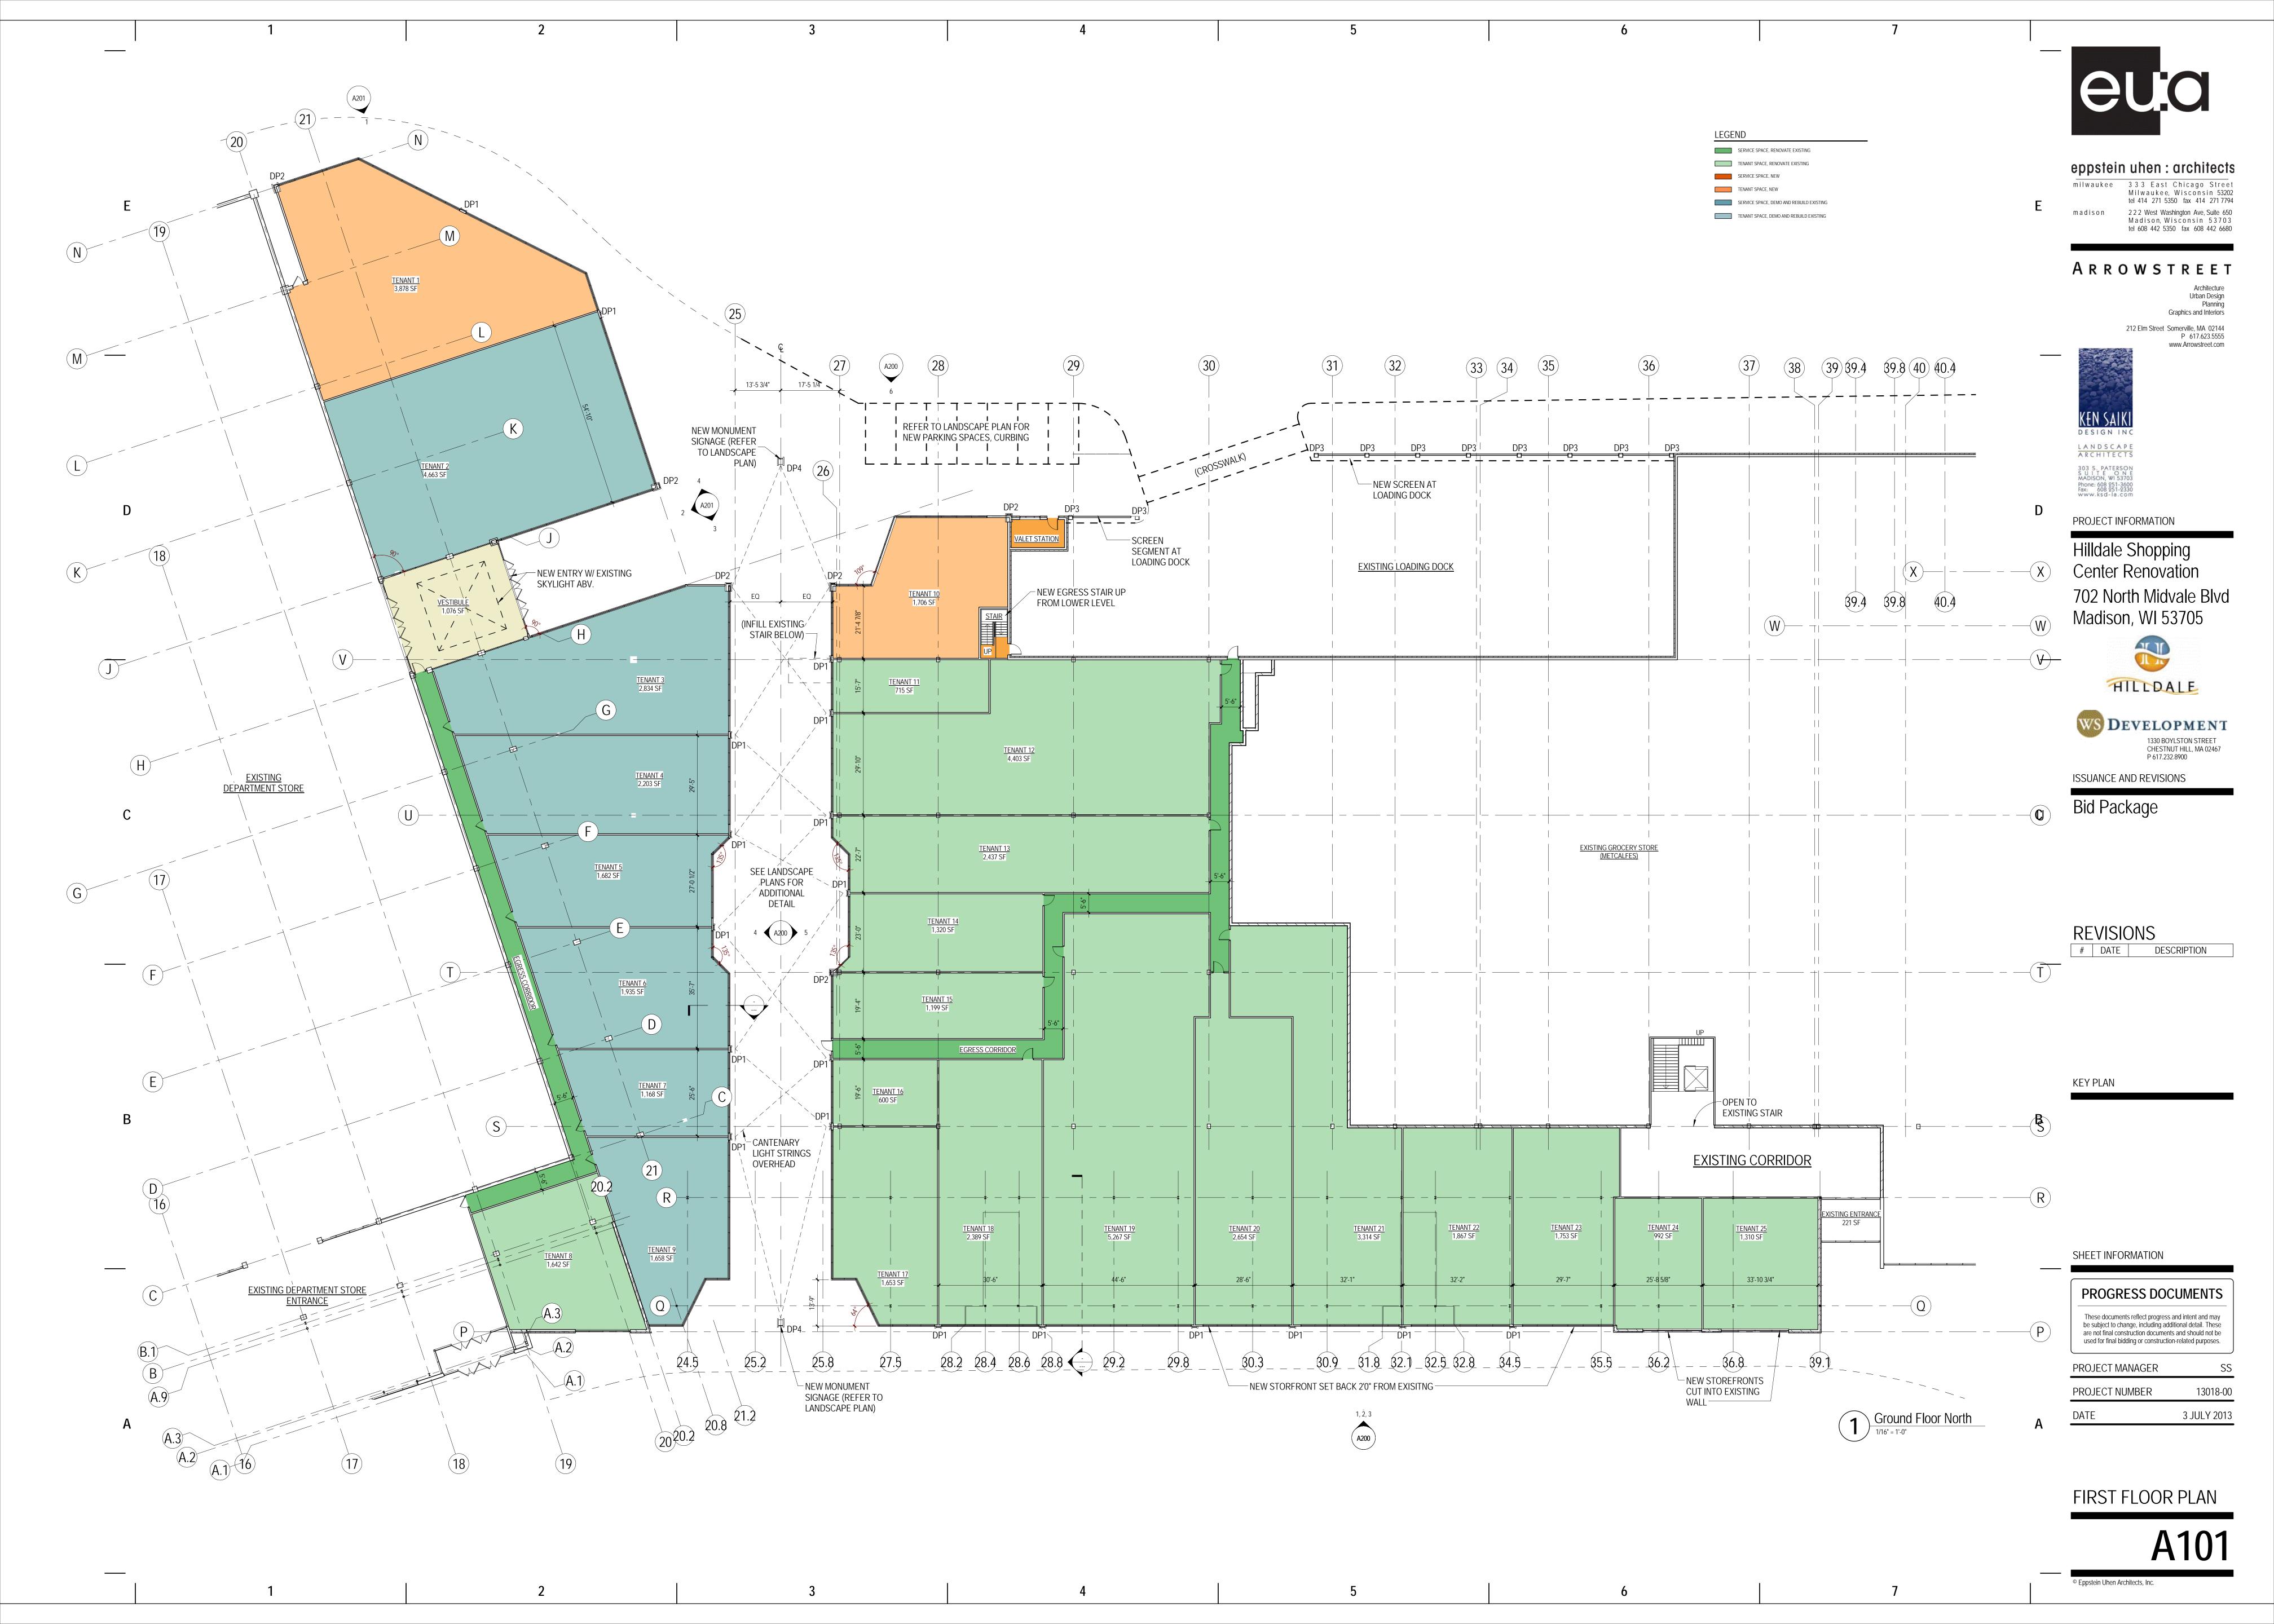

This project aims to make improvements involving approximately 50,000 SF which will undergo some combination of demolition, remodeling, new construction, and/or significant reconfiguration. It has the following goals:

- Improving the west side of "Main Street" (between Metcalfe's and Macy's) by transforming the 1980's-era enclosed mall side to an open street façade.
- Establishing a pedestrian connection between "Main Street" and the parking lot located northwest of Macy's.
- · Create place making to improve the customer experience.
- To reposition the center by reconfiguring the lease area.