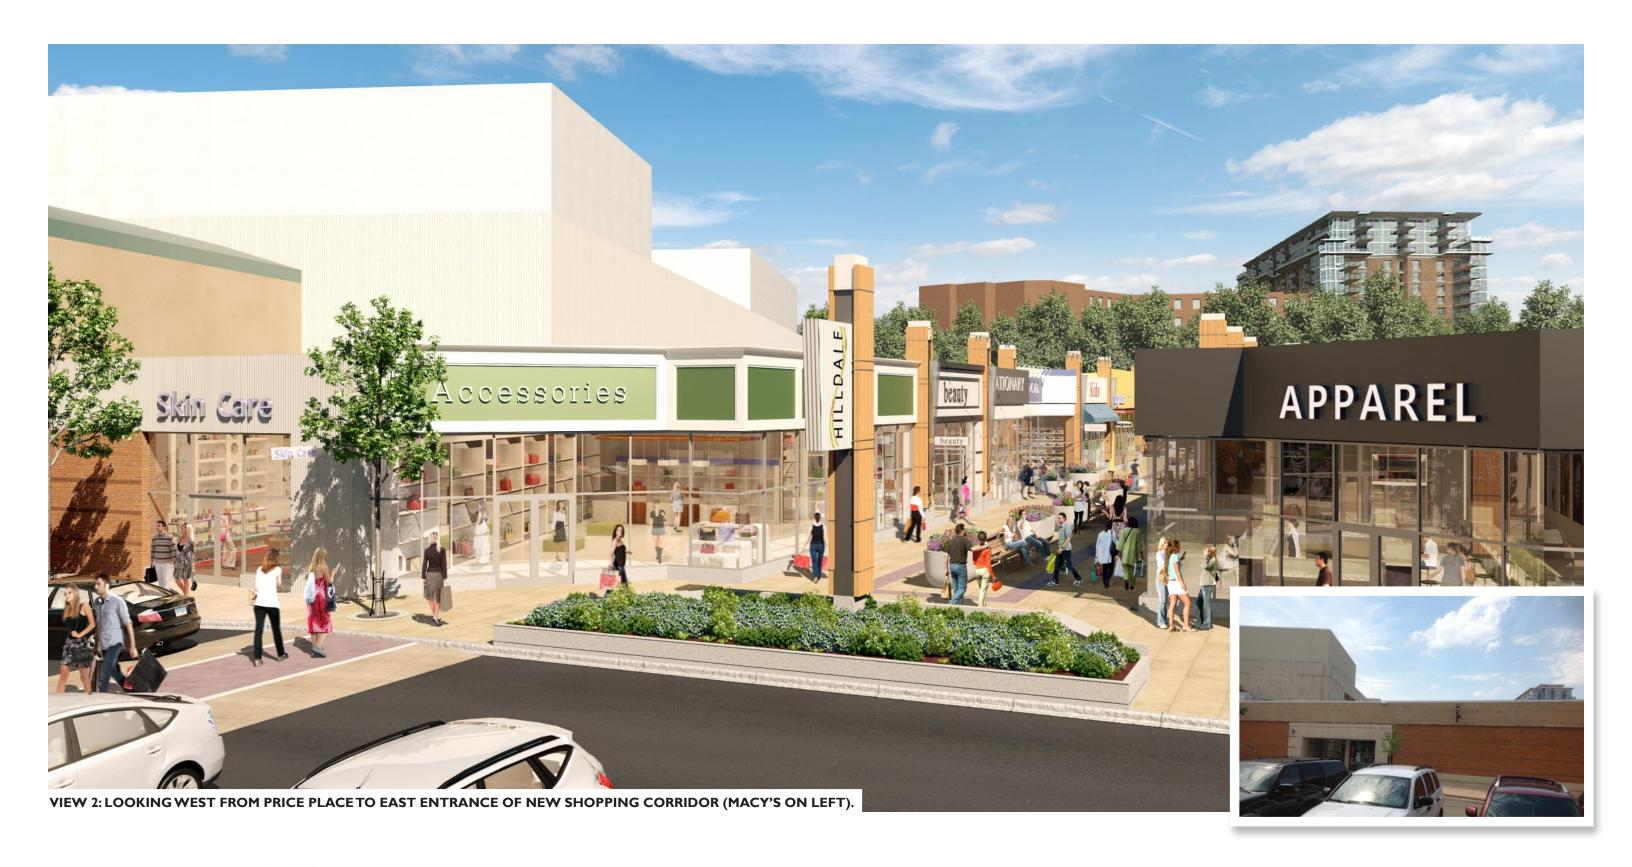

This project aims to make improvements involving approximately 50,000 SF which will undergo some combination of demolition, remodeling, new construction, and/or significant reconfiguration. It has the following goals:

- Improving the west side of "Main Street" (between Metcalfe's and Macy's) by transforming the 1980's-era enclosed mall side to an open street façade.
- Establishing a pedestrian connection between "Main Street" and the parking lot located northwest of Macy's.
- · Create place making to improve the customer experience.
- To reposition the center by reconfiguring the lease area.