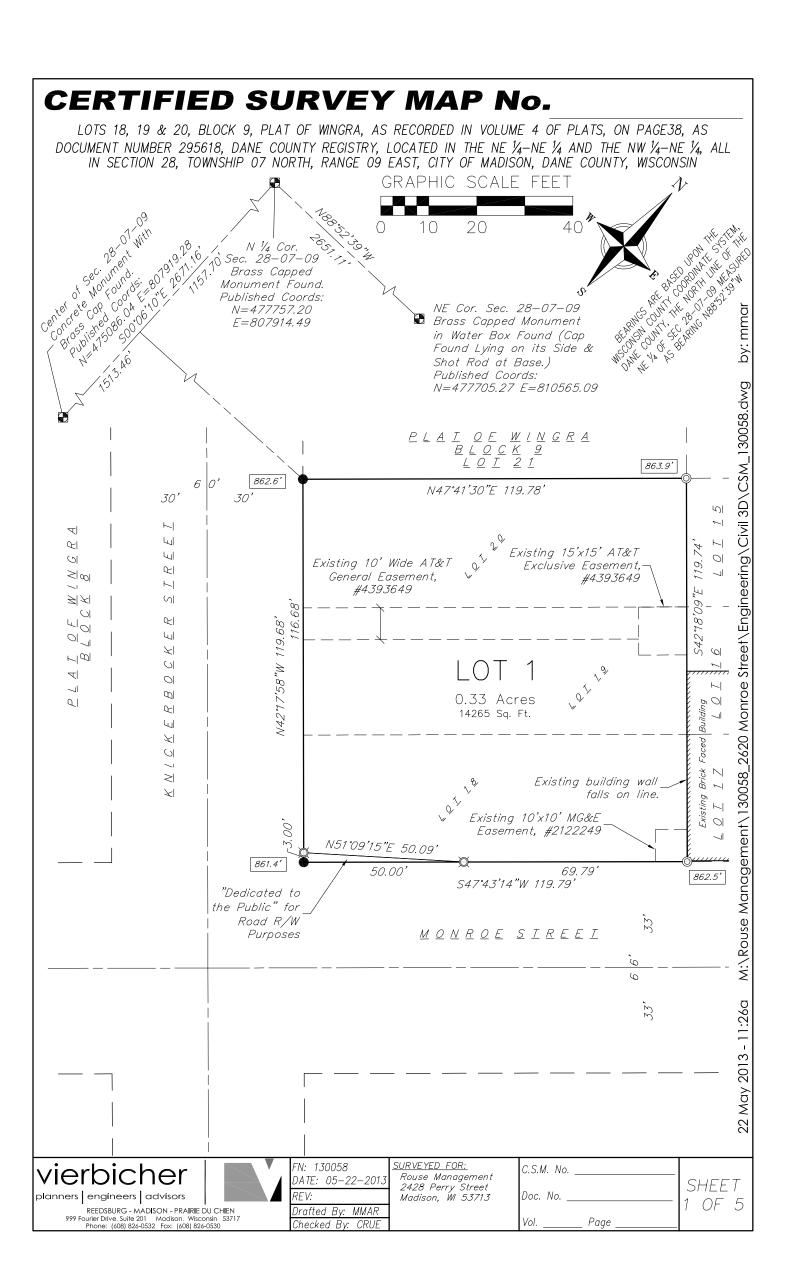

## CERTIFIED SURVEY MAP No.

LOTS 18, 19 & 20, PLAT OF WINGRA, AS RECORDED IN VOLUME 4 OF PLATS, ON PAGE38, AS DOCUMENT NUMBER 295618, DANE COUNTY REGISTRY, LOCATED IN THE NE 1/4-NE 1/4 AND THE NW 1/4-NE 1/4, ALL IN SECTION 28, TOWNSHIP 07 NORTH, RANGE 09 EAST, CITY OF MADISON, DANE COUNTY, WISCONSIN

## SURVEY LEGEND

- FOUND 1 1/2" Ø IRON PIPE
- FOUND 3/4" Ø IRON ROD

888.8' PROPERTY CORNER SPOT ELEVATION

- SET 3/4"ø x 24" SOLID IRON RE-ROD, WT. 1.50 lbs/ft Min.
- DRAINAGE ARROW (SEE NOTES)
- ) RECORDED AS INFORMATION

## NOTES:

- 1. Arrows indicate the direction of surface drainage swale at individual property lines. Said drainage swale shall be graded with the construction of each principle structure and maintained by the lot owner unless modified with the approval of the City Engineer. Elevations depicted on Sheet 1 are for property corners at ground level and shall be maintained by the lot owner. Elevations are based upon NAVD88 Datum from published City of Madison Control.
- 2. All lots created by this Certified Survey Map are individually responsible for compliance with Chapter 37 of the Madison General Ordinances in regard to storm water management at the time they develop.
- 3. No changes in drainage patterns associated with development on any or all lots within this CSM shall be allowed without prior approval of the City Engineer.
- 4. Distances are ground and are measured to the nearest hundredth of a foot (0.01').
- 5. The boundary for this Certified Survey Map is based upon a Topographic Plat of Survey prepared by Vierbicher Associates, Inc., drawing number S-487, dated April 3, 2013 on file with the Dane County Surveyor's Office.
- 6.This Certified Survey Map subject to Plat of Wingra recorded in Volume 4 of Plats, on Page 38, as Document Number 295618.
- 7. This Certified Survey Map is subject to Maintenance Easement recorded as Document Number 4129107.
- 8.This Certified Survey Map is subject to Right-of-Way Grant Underground Electric to Madison Gas and Electric Company (MG&E) recorded as Document Number 2060300 and re-recorded as Document Number 2122249.
- 9. This Certified Survey Map is subject to AT&T-Wisconsin Exclusive Easemenet recorded as Document Number 4393649.
- 10. Existing structures and improvements located within this Certified Survey Map will be demolished or removed as a part of the re-development of this Lot and therefore have not been shown.