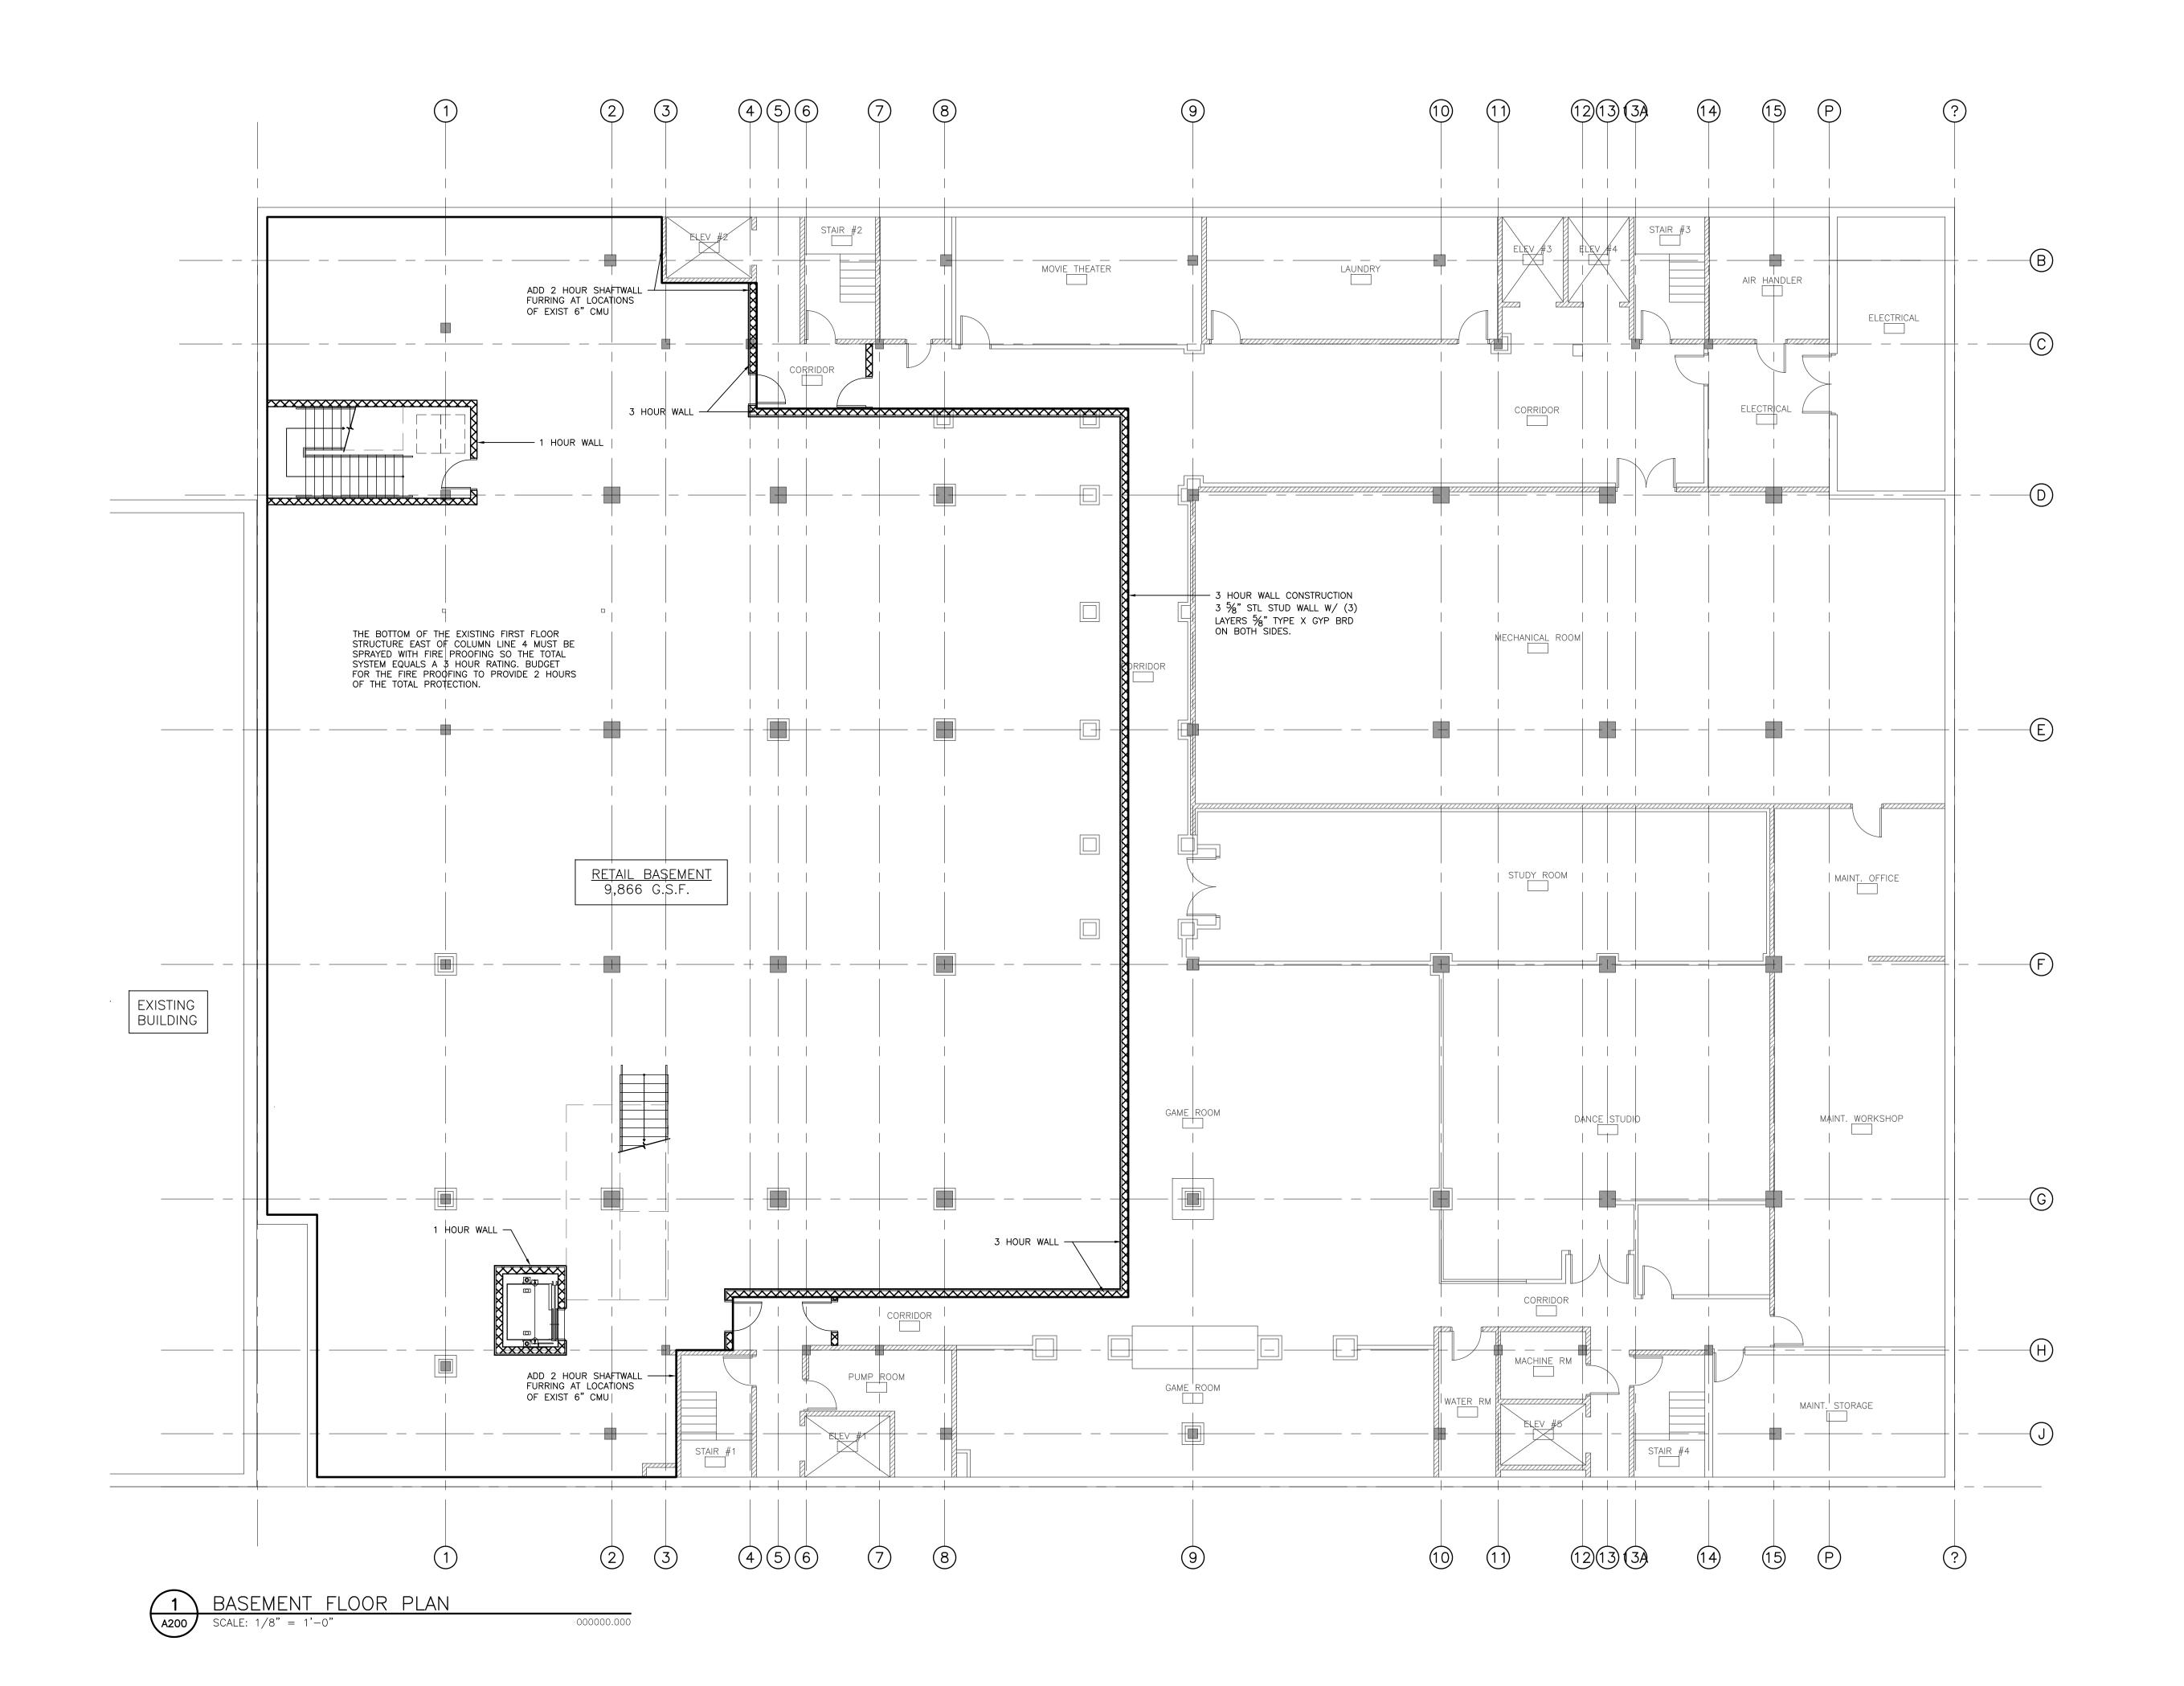

### **Project Description:**

The proposed Towers Retail project is an addition to the existing mixed-used Towers apartment and retail building on State Street. The project consists of a two story addition and basement renovation to provide 3 levels of retail space. The existing Towers parking lot area is to be infilled and a new storefront façade will be created along State Street. The façade will provide entries for one to two retail tenants and the neighboring City Bar, as well as one egress door from the Towers building. The second floor retail area will occupy a smaller floor print to accommodate for light and air requirements for the nearby second level apartments and neighboring building.

## **Site Development Data:**

Areas: Addition Building Area = 7,477 GSF

Total Gross Retail Area = 17,343 GSF

Parking Lot Size = .11 acres

Building Height & Type: 2 stories, Type 2B

Project Schedule: Construction Start - September 2013; Completion - March, 2014