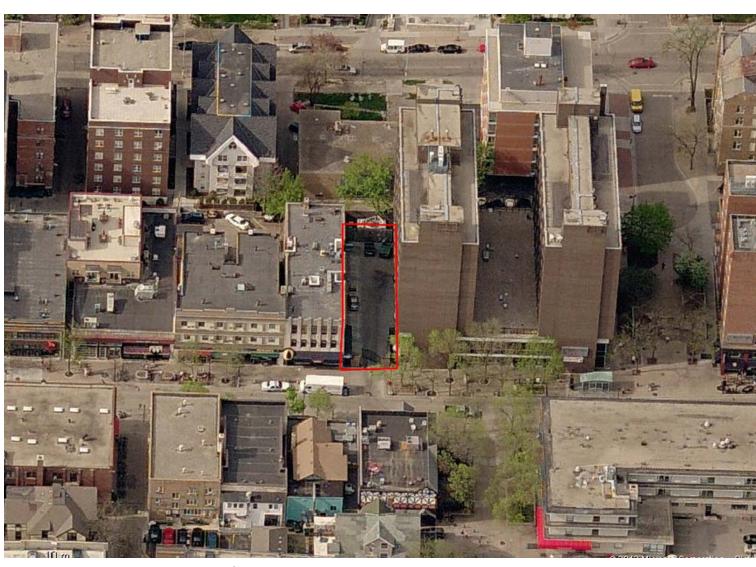

PROJECT #: 20130280
SHEET NUMBER

A203

ENTRANCE TO THE CITY BAR

GATE ENTRANCE TO PARKING LOT

EXIT FROM EGRESS STAIR

AERIAL SITE IMAGE

EXISTING PARKING LOT

PROJECT LOCATION

### **Project Description:**

The proposed Towers Retail project is an addition to the existing mixed-used Towers apartment and retail building on State Street. The project consists of a two story addition and basement renovation to provide 3 levels of retail space. The existing Towers parking lot area is to be infilled and a new storefront façade will be created along State Street. The façade will provide entries for one to two retail tenants and the neighboring City Bar, as well as one egress door from the Towers building. The second floor retail area will occupy a smaller floor print to accommodate for light and air requirements for the nearby second level apartments and neighboring building.