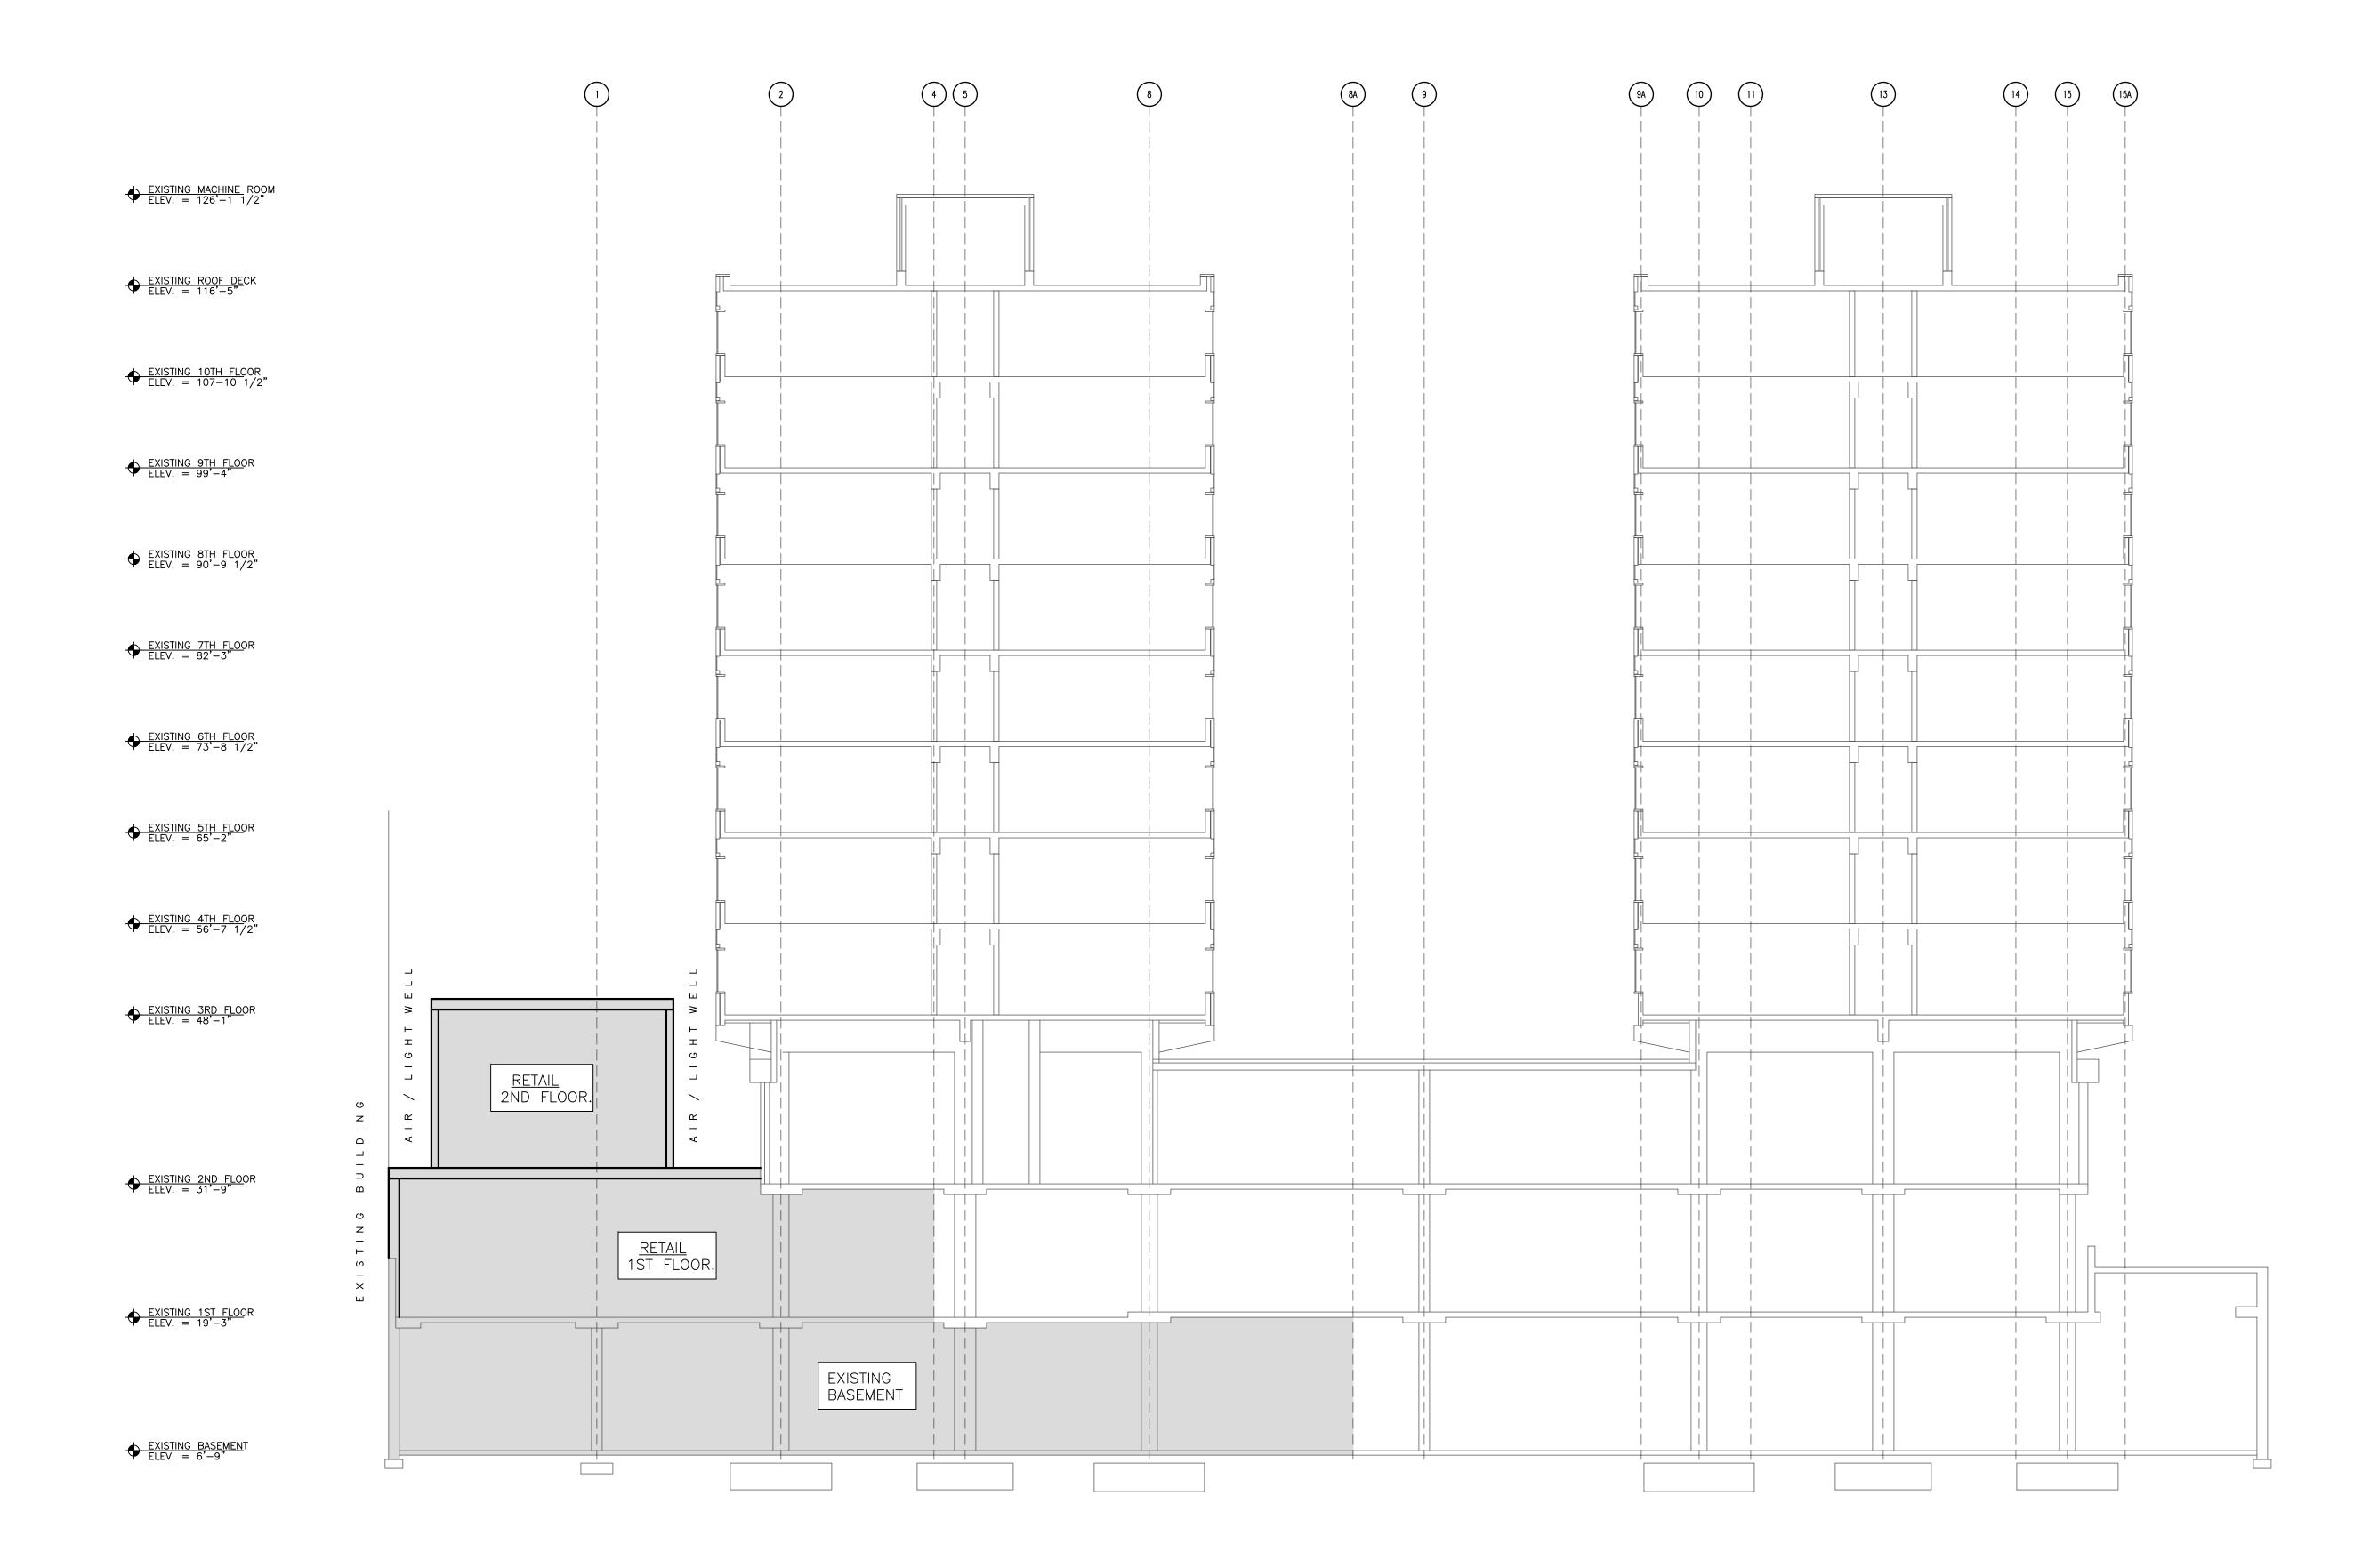

### **Project Description:**

The proposed Towers Retail project is an addition to the existing mixed-used Towers apartment and retail building on State Street. The project consists of a two story addition and basement renovation to provide 3 levels of retail space. The existing Towers parking lot area is to be infilled and a new storefront façade will be created along State Street. The façade will provide entries for one to two retail tenants and the neighboring City Bar, as well as one egress door from the Towers building. The second floor retail area will occupy a smaller floor print to accommodate for light and air requirements for the nearby second level apartments and neighboring building.

## **Site Development Data:**

Areas: Addition Building Area = 7,477 GSF

Total Gross Retail Area = 17,343 GSF

Parking Lot Size = .11 acres

Building Height & Type: 2 stories, Type 2B

Project Schedule: Construction Start - September 2013; Completion - March, 2014