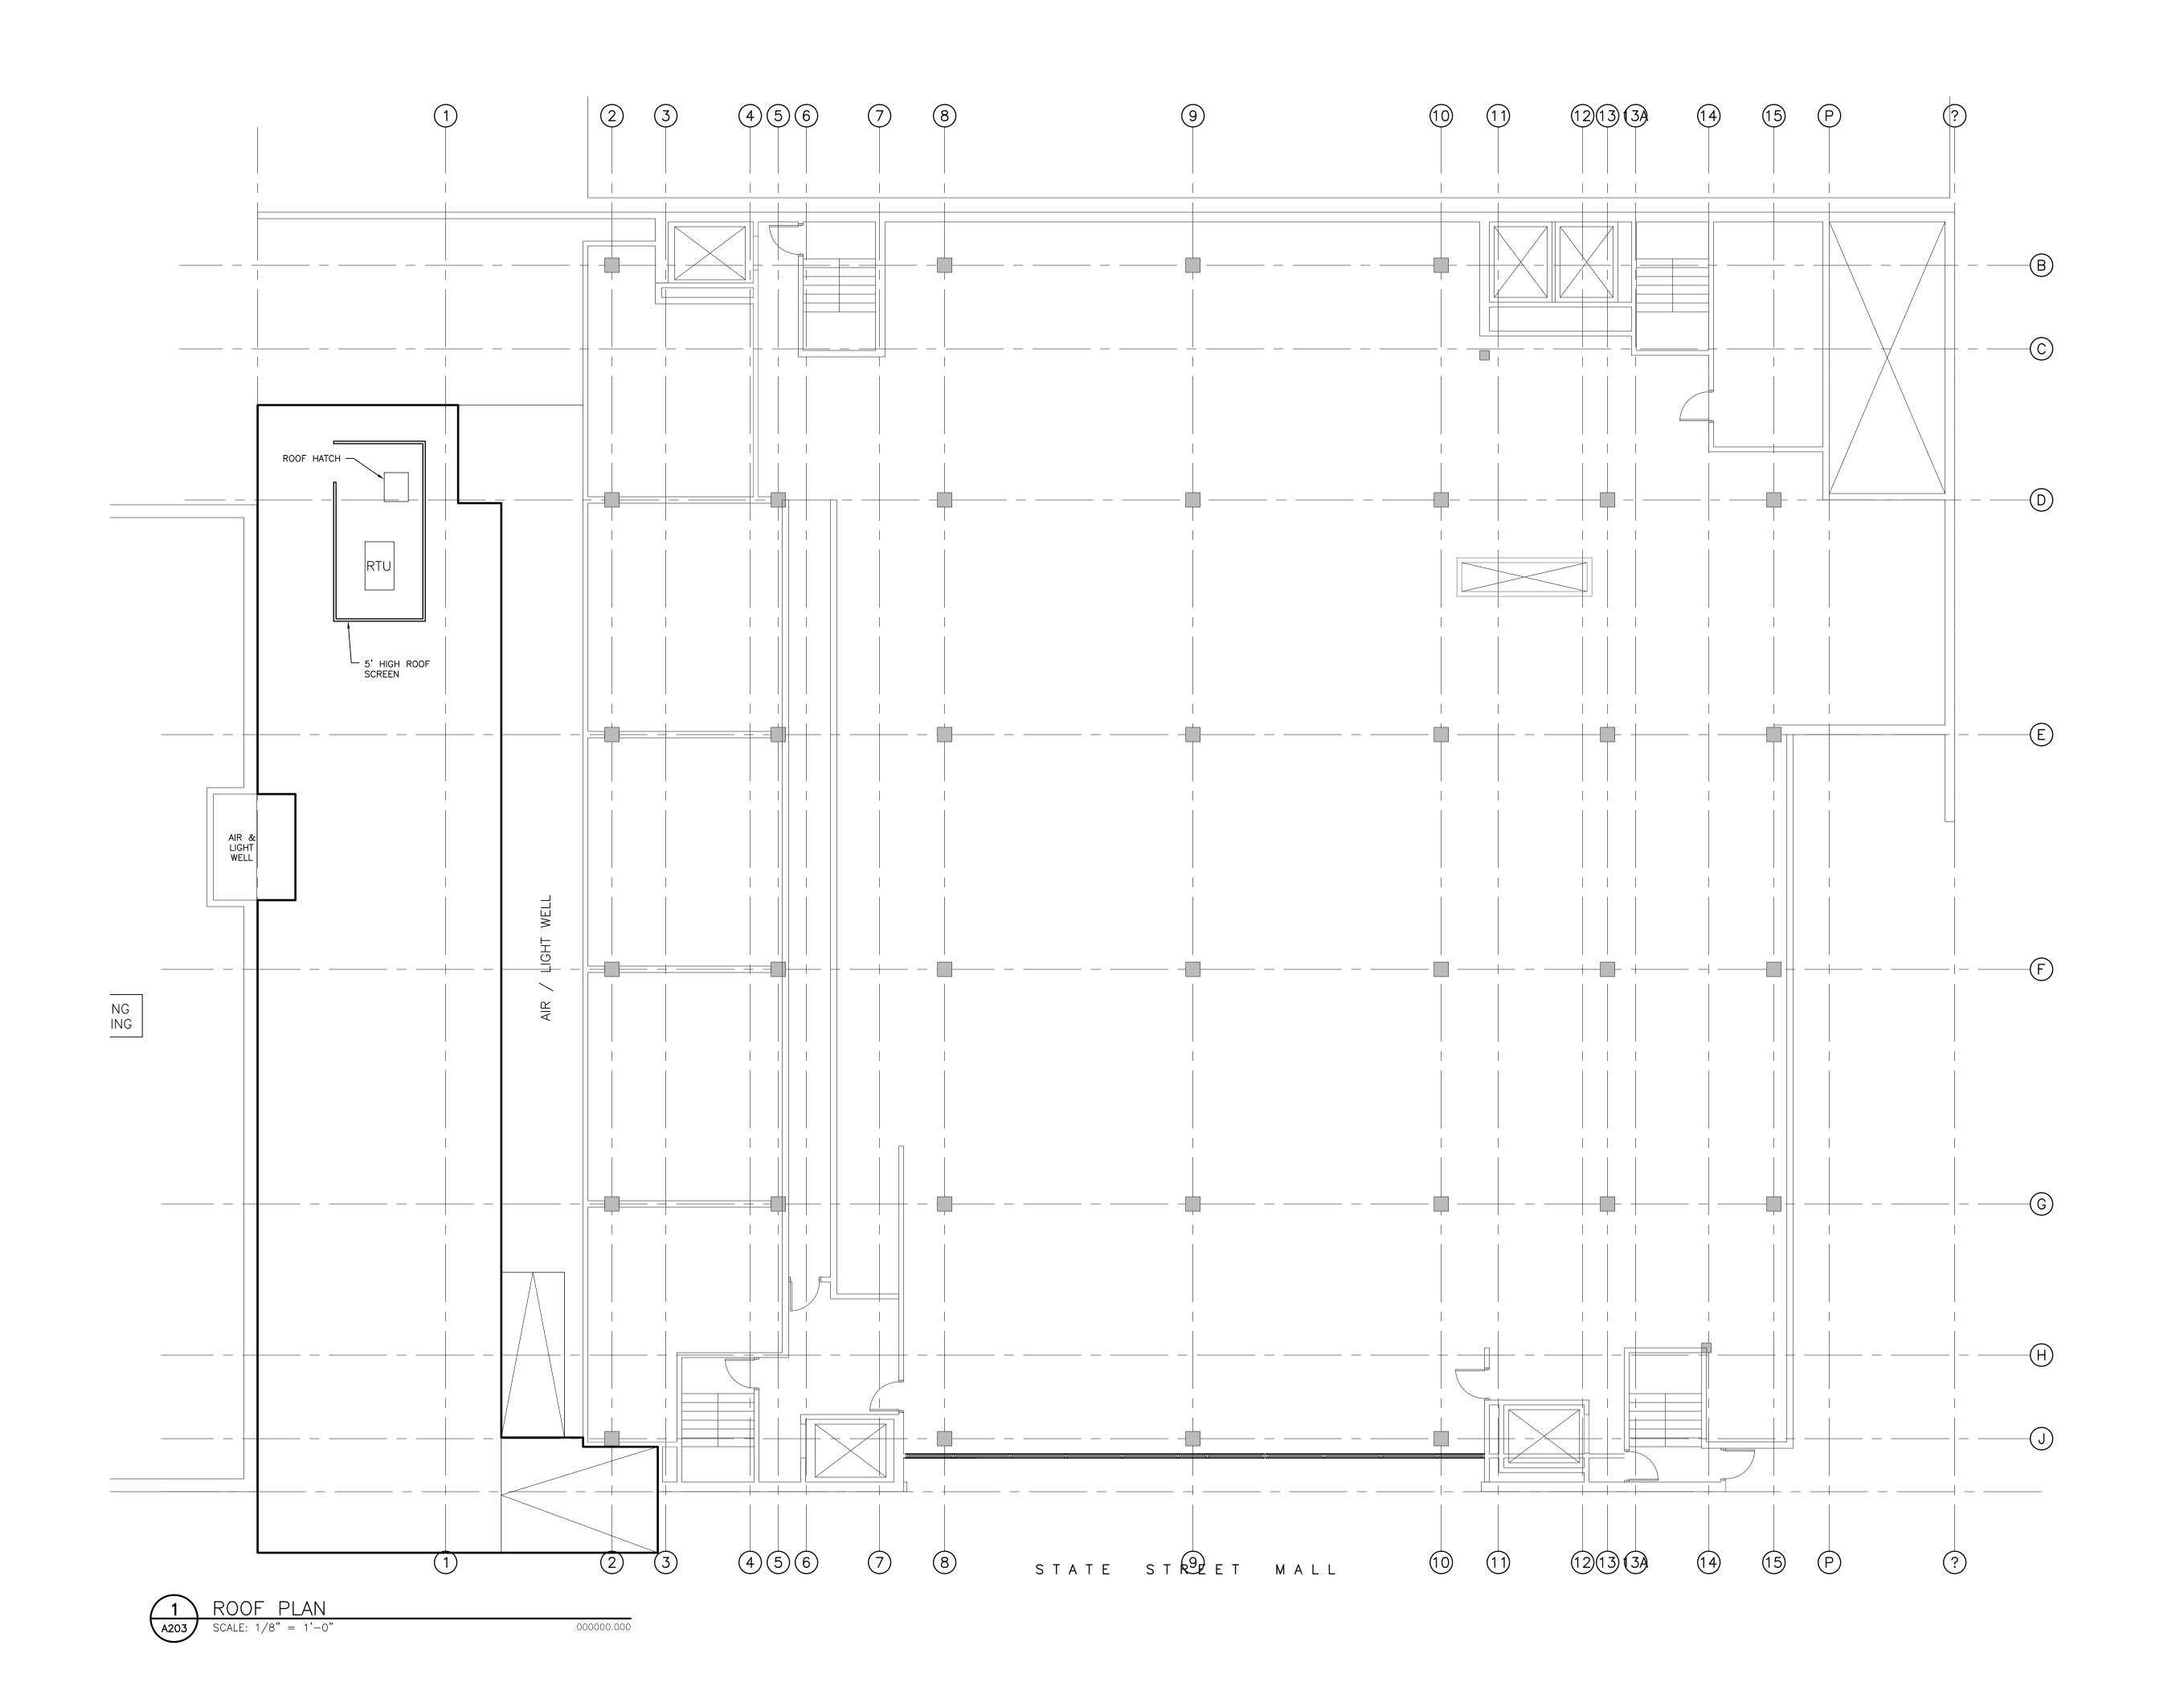

PROJECT #: 20130280
SHEET NUMBER

A203

ENTRANCE TO THE CITY BAR

GATE ENTRANCE TO PARKING LOT

EXIT FROM EGRESS STAIR

AERIAL SITE IMAGE

EXISTING PARKING LOT

PROJECT LOCATION

Upon further study, our design team has determined that green roof trays are not appropriate for use in this project. Initial concerns arose over the operable windows directly adjacent to the planters at the residential apartments. Release of plant spores or pollens may cause issues for any tenants with asthma or allergy conditions. Due to the surrounding tall buildings, sunlight will be limited at the addition's roof level restricting the variety of green roof plants suitable for this application. Additionally, the expense of installing and maintaining this roof system is not within the project budget. Coverage of a 1,000 square foot area will cost approximately an additional \$19-22,000 which the budget can not support. These factors, when coupled with the realistic budget constraints of construction on this urban site outweigh the recognized aesthetic values inherent with a green roof system.