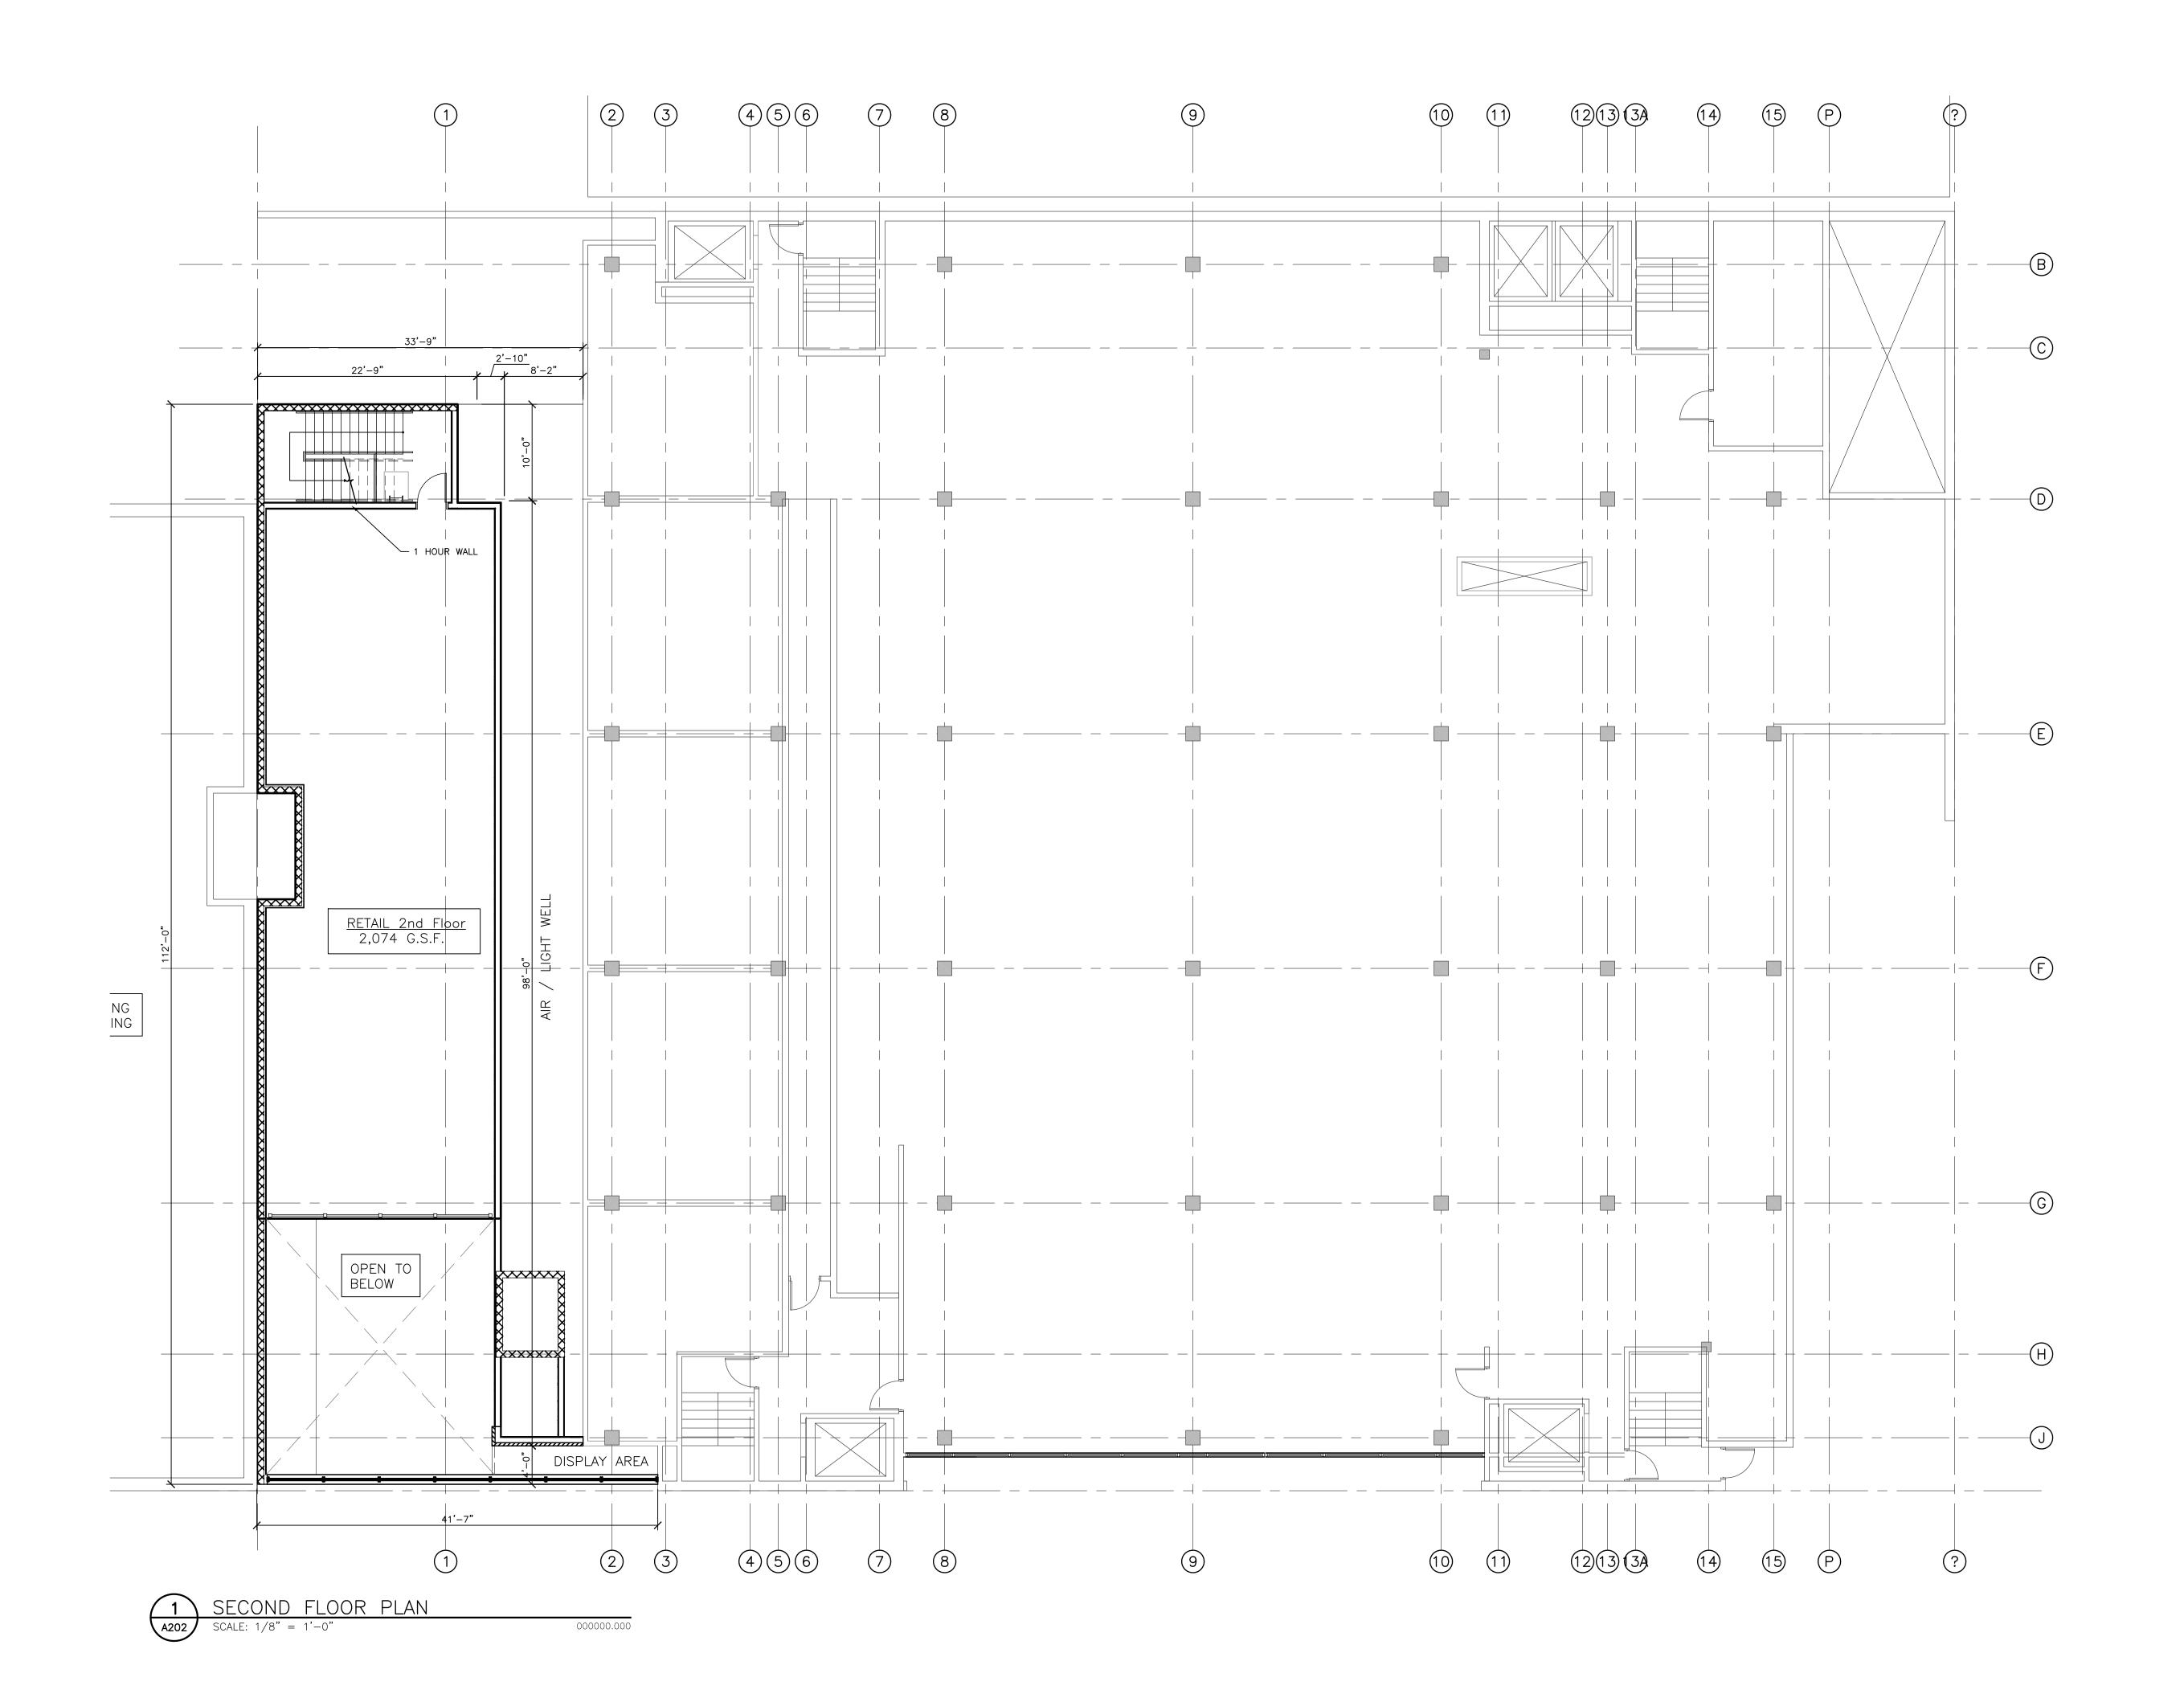

PROJECT #: 20130280
SHEET NUMBER

A202

| 901 Deming Way // Ph: 608.664.3500 / iconicacre | ign-Build<br>Madison, WI 53717<br>// Fx: 608.664.3535                   |
|-------------------------------------------------|-------------------------------------------------------------------------|
| THE TOWERS STATE STREET MADISON, WI             | M&A REAL ESTATE PARTNERS 17328 VENTURA BLVD, SUITE 188 ENCINO, CA 91316 |
| ISSUE DATES UDC SUBMIT                          | FAL 05-29-2013                                                          |
| RFI/SI DATE:  Schematic D  This drawing         |                                                                         |

### **Project Description:**

The proposed Towers Retail project is an addition to the existing mixed-used Towers apartment and retail building on State Street. The project consists of a two story addition and basement renovation to provide 3 levels of retail space. The existing Towers parking lot area is to be infilled and a new storefront façade will be created along State Street. The façade will provide entries for one to two retail tenants and the neighboring City Bar, as well as one egress door from the Towers building. The second floor retail area will occupy a smaller floor print to accommodate for light and air requirements for the nearby second level apartments and neighboring building.