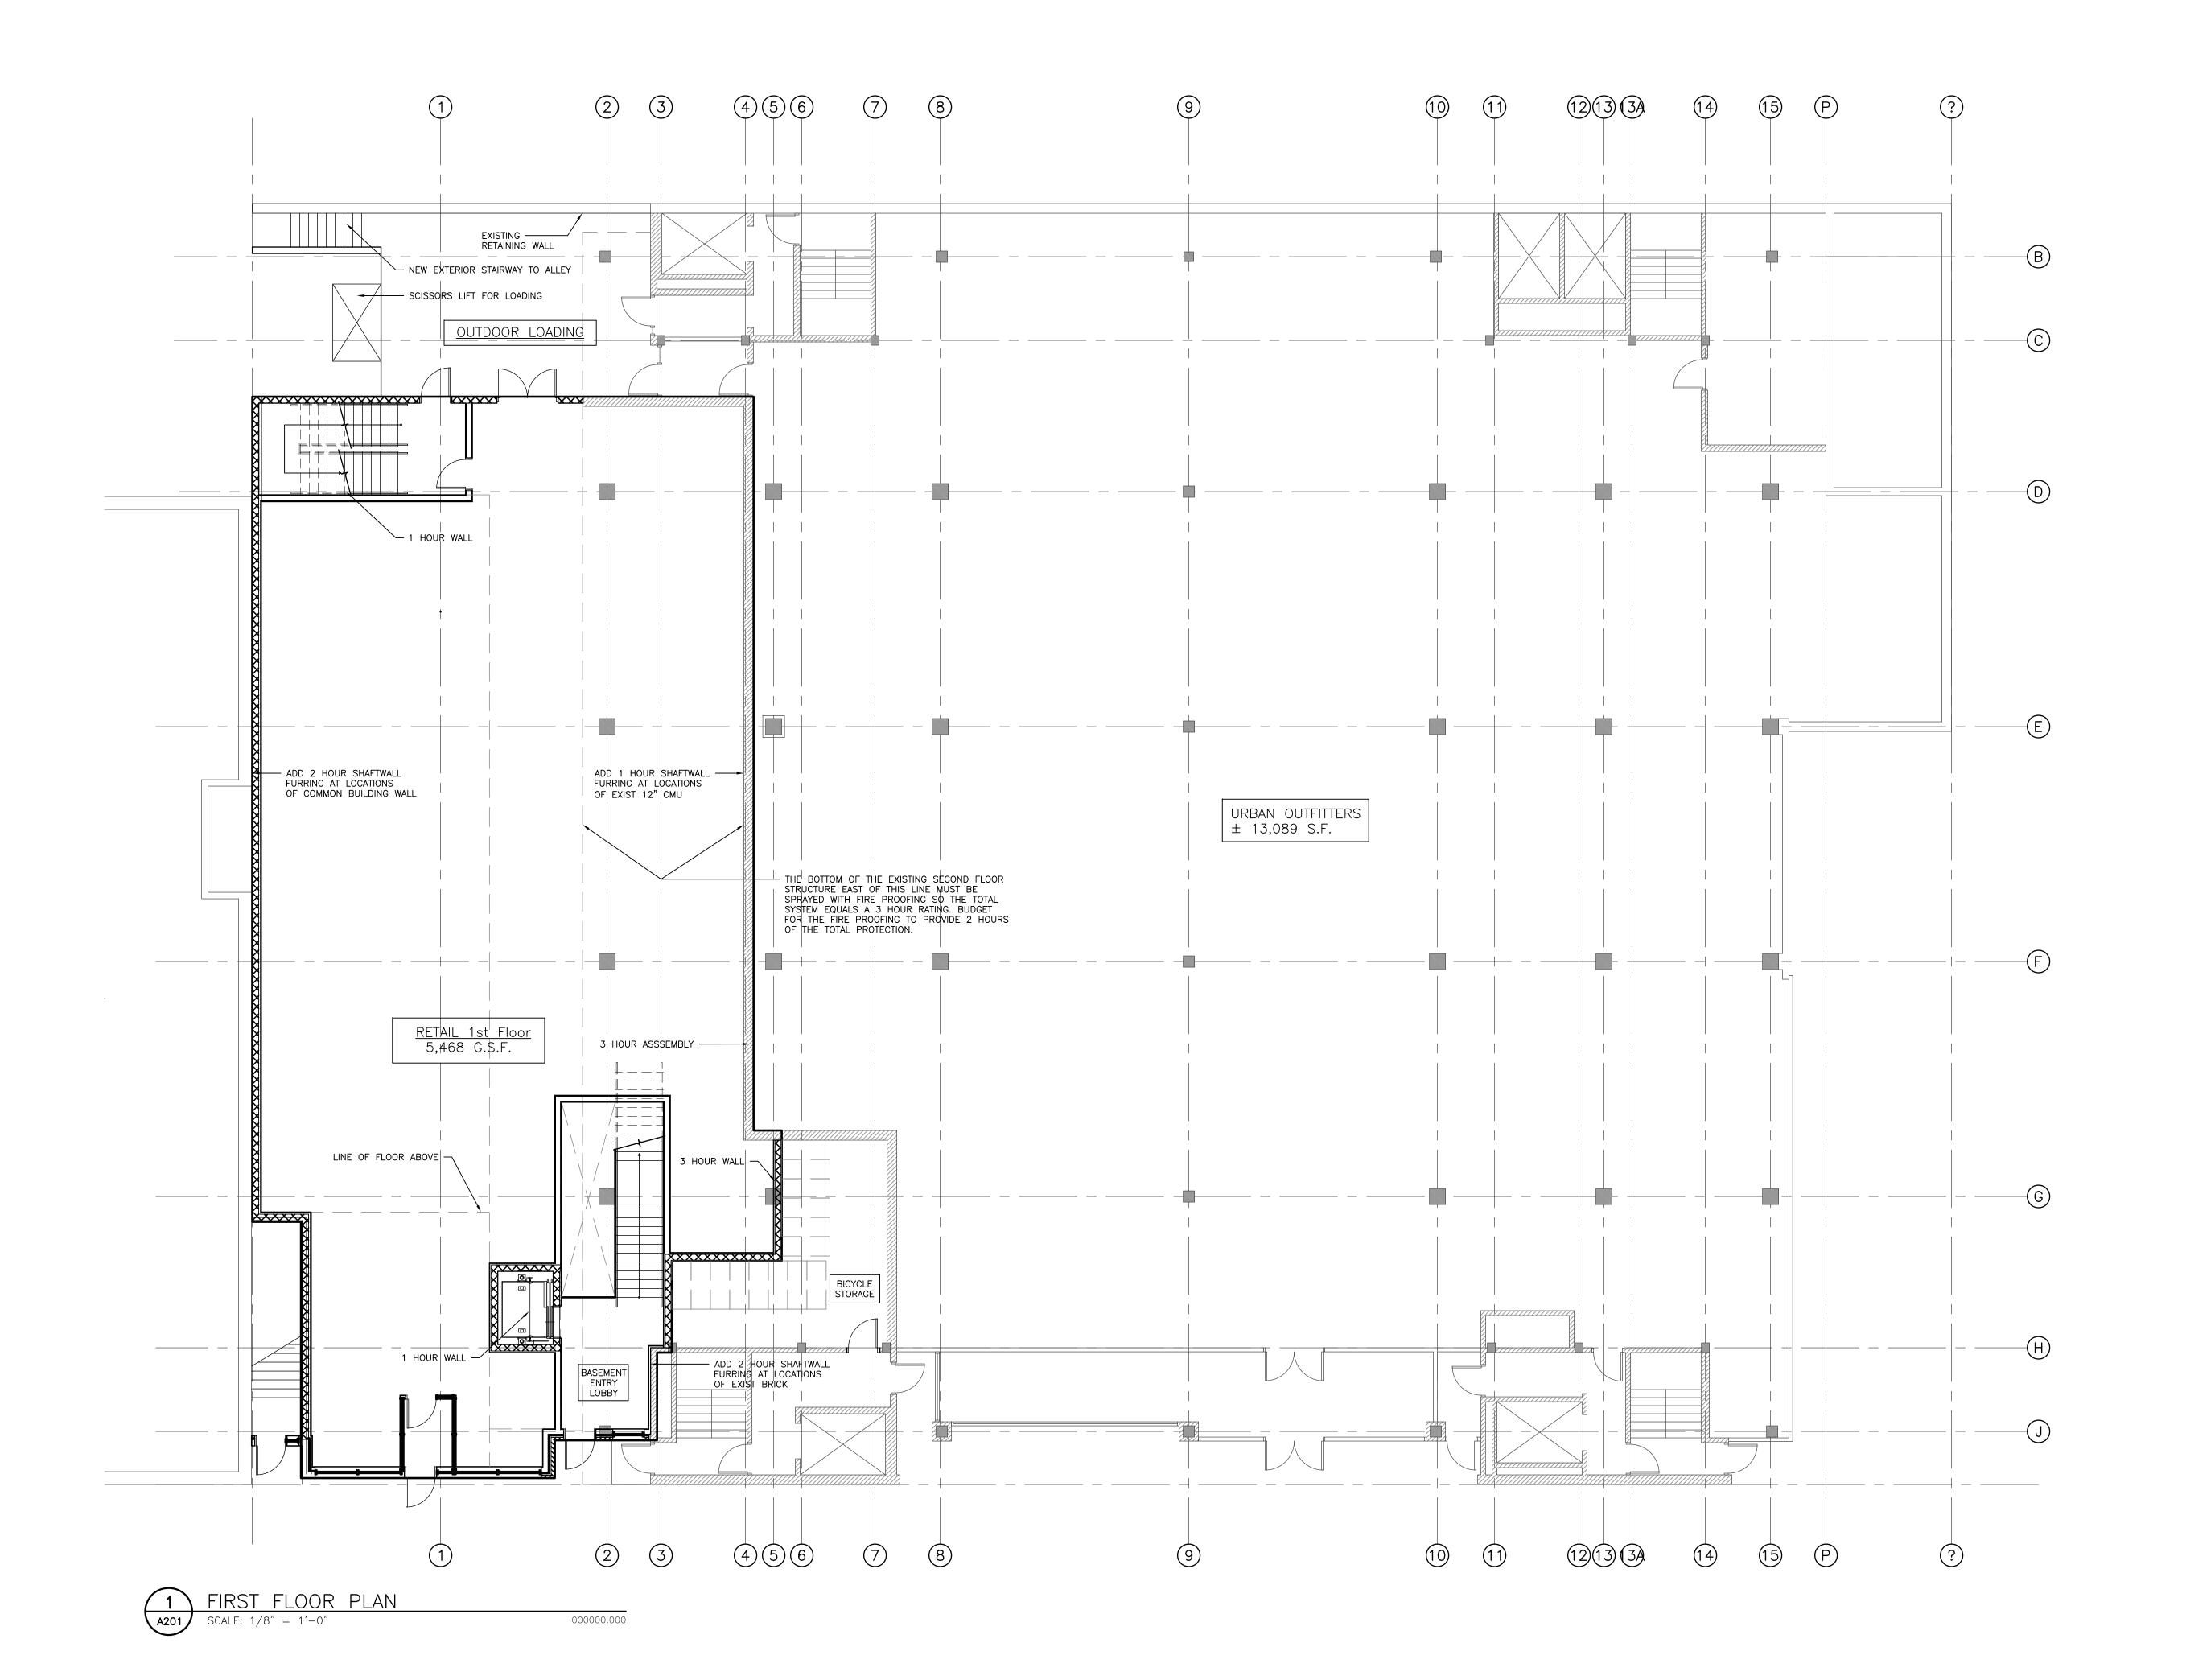

### **Project Description:**

The proposed Towers Retail project is an addition to the existing mixed-used Towers apartment and retail building on State Street. The project consists of a two story addition and basement renovation to provide 3 levels of retail space. The existing Towers parking lot area is to be infilled and a new storefront façade will be created along State Street. The façade will provide entries for one to two retail tenants and the neighboring City Bar, as well as one egress door from the Towers building. The second floor retail area will occupy a smaller floor print to accommodate for light and air requirements for the nearby second level apartments and neighboring building.

## **Site Development Data:**

Areas: Addition Building Area = 7,477 GSF

Total Gross Retail Area = 17,343 GSF

Parking Lot Size = .11 acres

Building Height & Type: 2 stories, Type 2B

Project Schedule: Construction Start - September 2013; Completion - March, 2014