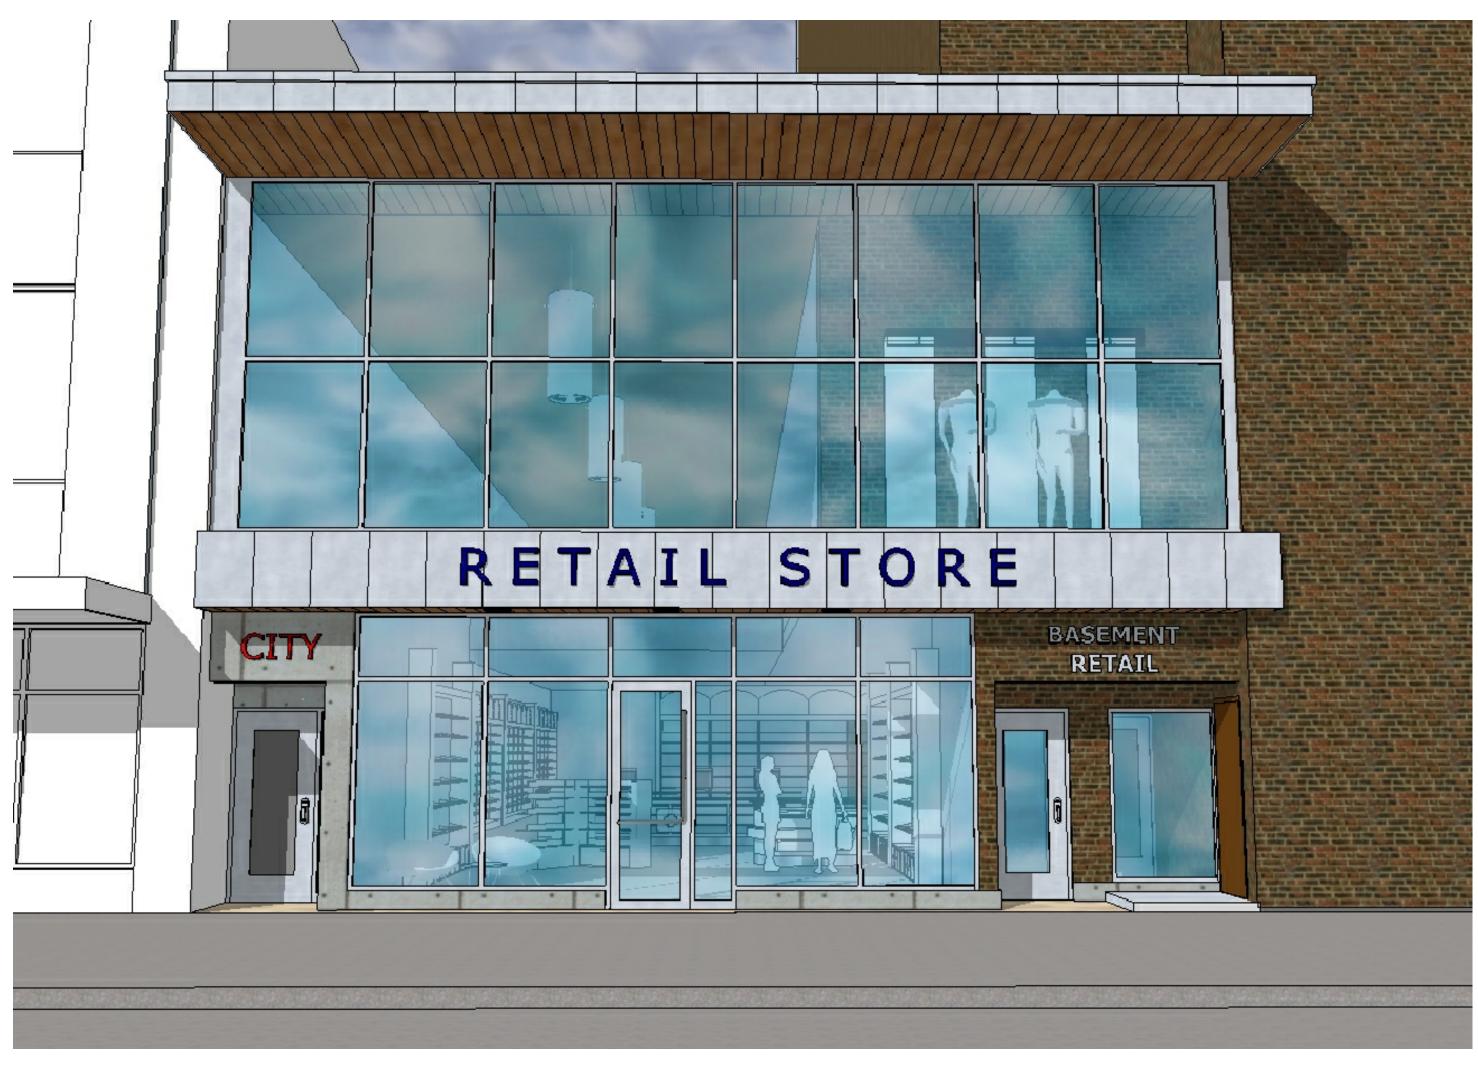

### **Project Description:**

The proposed Towers Retail project is an addition to the existing mixed-used Towers apartment and retail building on State Street. The project consists of a two story addition and basement renovation to provide 3 levels of retail space. The existing Towers parking lot area is to be infilled and a new storefront façade will be created along State Street. The façade will provide entries for one to two retail tenants and the neighboring City Bar, as well as one egress door from the Towers building. The second floor retail area will occupy a smaller floor print to accommodate for light and air requirements for the nearby second level apartments and neighboring building.

The proposed project has been designed to compliment the adjacent tower through the use of materials, massing and fenestration. The new façade will utilize brick masonry, metal panel and storefront glass similar to the Towers building. Key building lines will be carried over, such as the metal panel soffit signage band and horizontal window mullion spacing.

Accents of warm wood materials have been brought into the façade design on the undersides of soffit overhangs. At the first floor level, this soffit material will return on the vertical face behind the signage for the Basement Retail, bringing in warmth while still allowing a melding of new and existing façade materials to continue at this entryway.