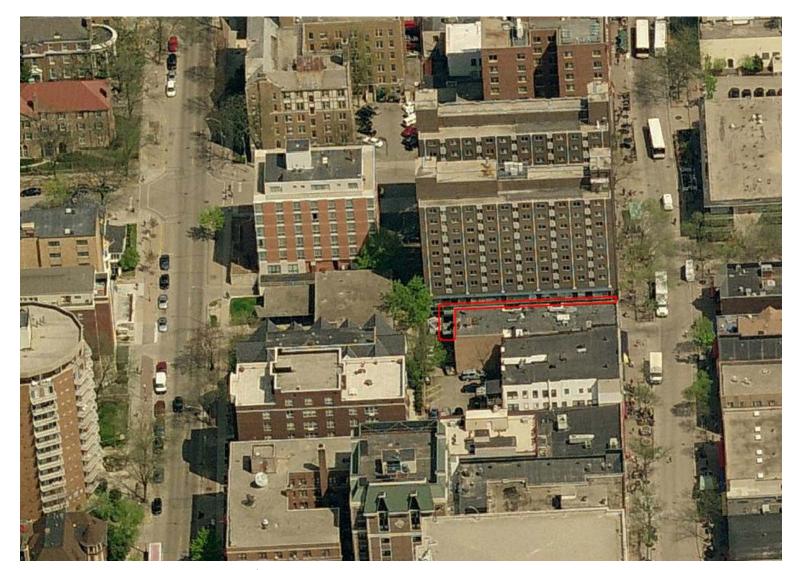

PROJECT #: 20130280
SHEET NUMBER

A203

ENTRANCE TO THE CITY BAR

GATE ENTRANCE TO PARKING LOT

EXIT FROM EGRESS STAIR

AERIAL SITE IMAGE

EXISTING PARKING LOT

PROJECT LOCATION

BIRD'S EYE VIEW FROM THE SOUTH

BIRD'S EYE VIEW FROM THE NORTH

BIRD'S EYE VIEW FROM THE WEST

| 901 Deming Way // Ph: 608.664.3500 // iconicacre                    | gn-Build<br>Madison, WI 53717<br>/ Fx: 608.664.3535                     |
|---------------------------------------------------------------------|-------------------------------------------------------------------------|
| THE TOWERS STATE STREET MADISON, WI                                 | M&A REAL ESTATE PARTNERS 17328 VENTURA BLVD, SUITE 188 ENCINO, CA 91316 |
| ISSUE DATES  UDC SUBMITT                                            | :<br>                                                                   |
|                                                                     |                                                                         |
|                                                                     |                                                                         |
| RFI/SI DATE:                                                        |                                                                         |
| Schematic De This drawing scale and rel the project of This drawing | indicates the ationship of omponents. g is <b>not for</b>               |