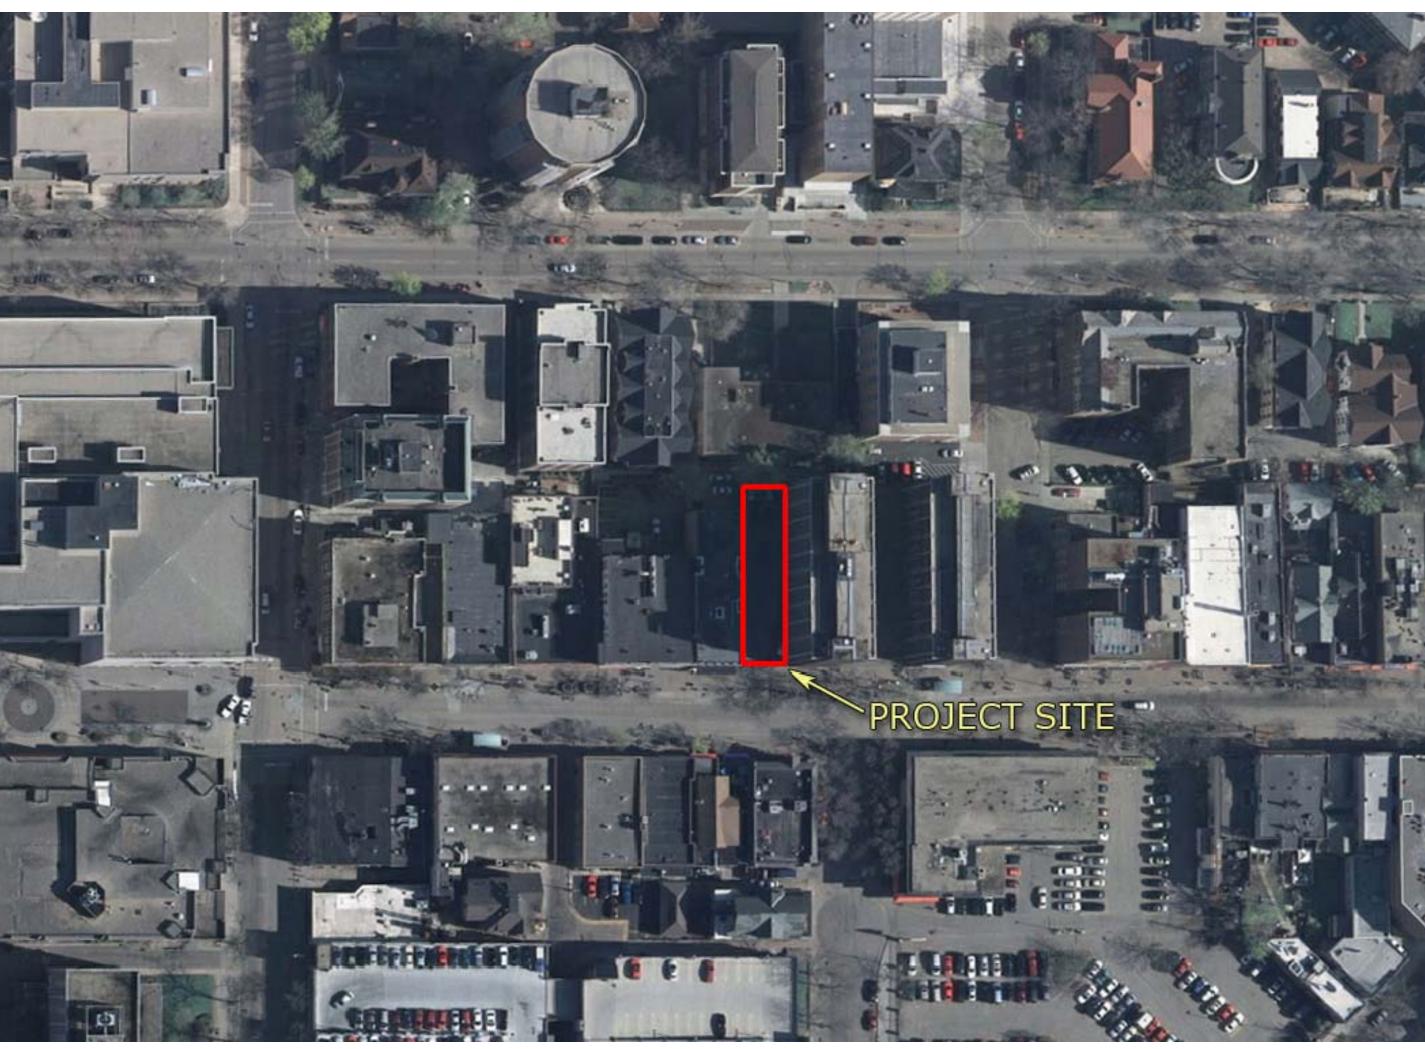

PROJECT #: 20130280
SHEET NUMBER

A203

ENTRANCE TO THE CITY BAR

GATE ENTRANCE TO PARKING LOT

EXIT FROM EGRESS STAIR

AERIAL SITE IMAGE

EXISTING PARKING LOT

PROJECT LOCATION

### **Project Description:**

The proposed Towers Retail project is an addition to the existing mixed-used Towers apartment and retail building on State Street. The project consists of a two story addition and basement renovation to provide 3 levels of retail space. The existing Towers parking lot area is to be infilled and a new storefront façade will be created along State Street. The façade will provide entries for one to two retail tenants and the neighboring City Bar, as well as one egress door from the Towers building. The second floor retail area will occupy a smaller floor print to accommodate for light and air requirements for the nearby second level apartments and neighboring building.