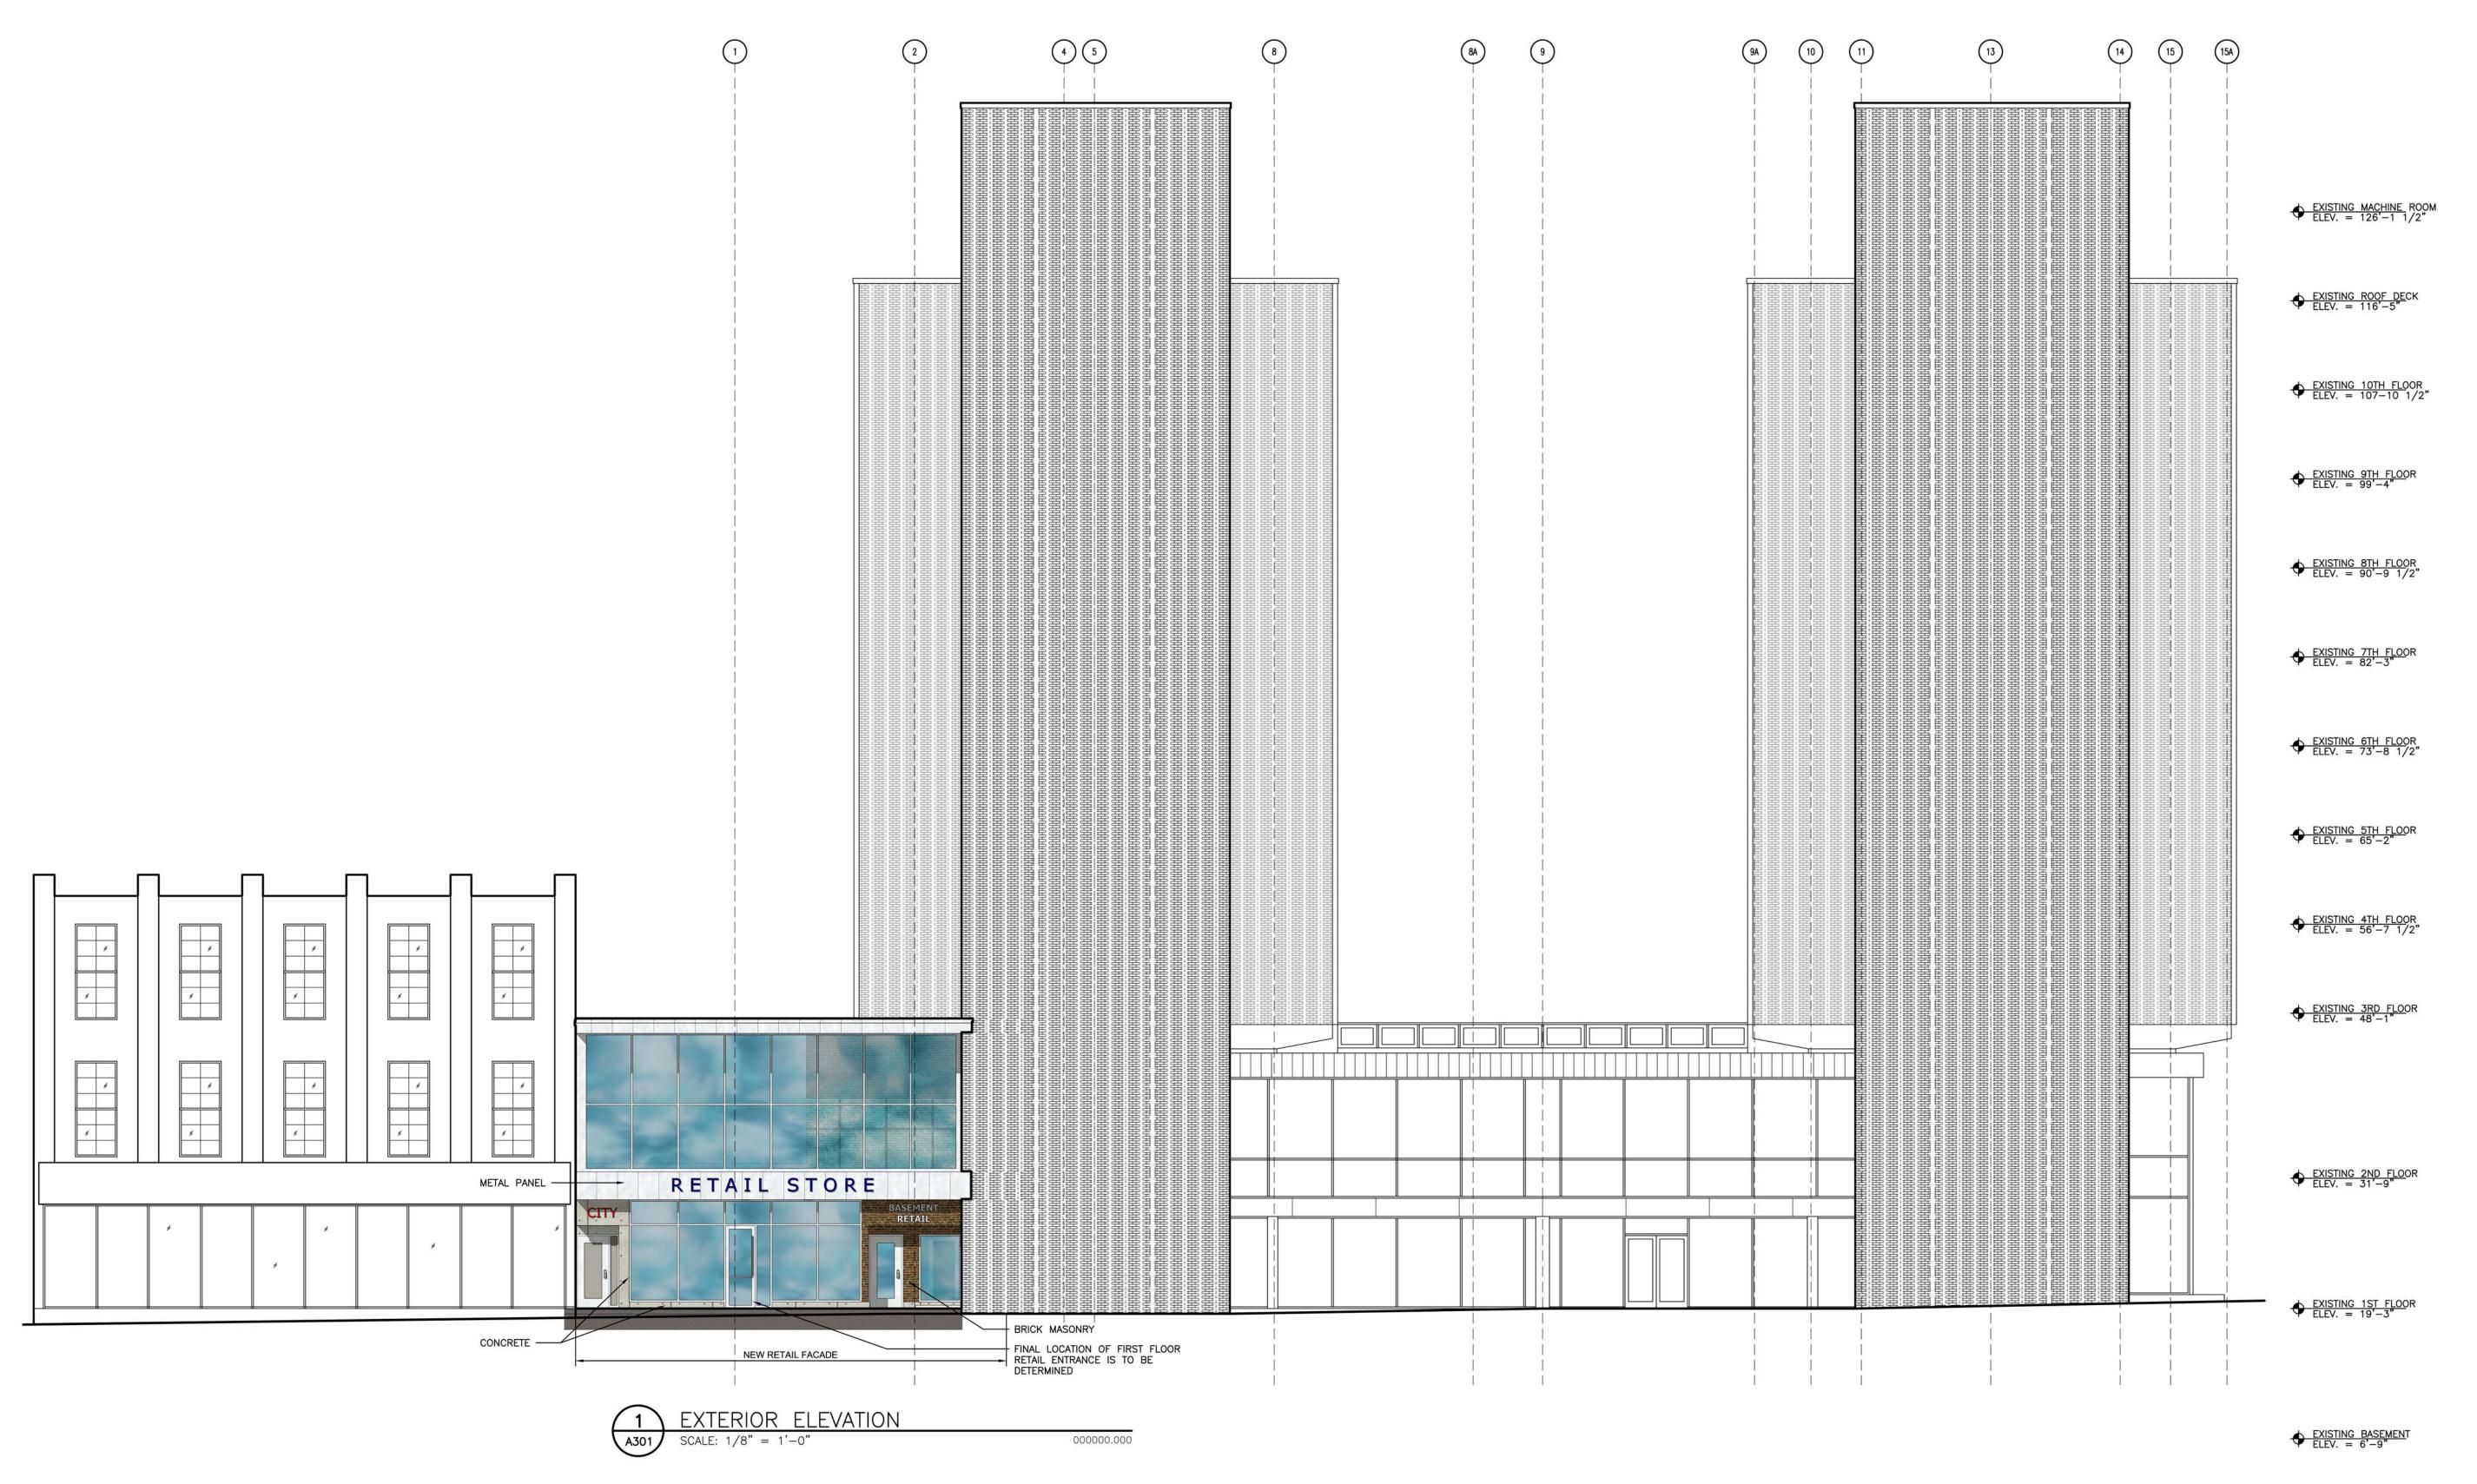

### **Project Description:**

The proposed Towers Retail project is an addition to the existing mixed-used Towers apartment and retail building on State Street. The project consists of a two story addition and basement renovation to provide 3 levels of retail space. The existing Towers parking lot area is to be infilled and a new storefront façade will be created along State Street. The façade will provide entries for one to two retail tenants and the neighboring City Bar, as well as one egress door from the Towers building. The second floor retail area will occupy a smaller floor print to accommodate for light and air requirements for the nearby second level apartments and neighboring building.

The proposed project has been designed to compliment the adjacent tower through the use of materials, massing and fenestration. The new façade will utilize brick masonry, metal panel and storefront glass similar to the Towers building. Key building lines will be carried over, such as the metal panel soffit signage band and horizontal window mullion spacing.

Accents of warm wood materials have been brought into the façade design on the undersides of soffit overhangs. At the first floor level, this soffit material will return on the vertical face behind the signage for the Basement Retail, bringing in warmth while still allowing a melding of new and existing façade materials to continue at this entryway.

In response to UDC comments at the informal presentation meeting, support columns have been removed from the second level soffit in favor of providing a pure simple cantilever. Not only does this fit well within the streetscape context, this also provides clear unobstructed visibility into the second floor space and display window. Additionally, exterior lighting within this soffit has been removed to allow the interior lighting from the second floor space to wash the underside of the warm wood soffit of the canopy.