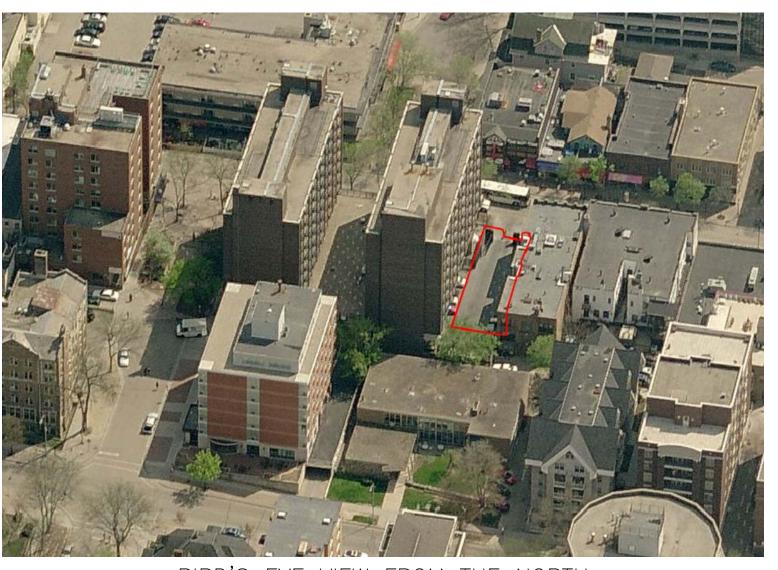

PROJECT #: 20130280
SHEET NUMBER

A203

ENTRANCE TO THE CITY BAR

GATE ENTRANCE TO PARKING LOT

EXIT FROM EGRESS STAIR

AERIAL SITE IMAGE

EXISTING PARKING LOT

PROJECT LOCATION

BIRD'S EYE VIEW FROM THE SOUTH

BIRD'S EYE VIEW FROM THE NORTH

BIRD'S EYE VIEW FROM THE WEST

| 901 Deming Way // Ph: 608.664.3500 // iconicacre                    | gn-Build<br>Madison, WI 53717<br>/ Fx: 608.664.3535                     |
|---------------------------------------------------------------------|-------------------------------------------------------------------------|
| THE TOWERS STATE STREET MADISON, WI                                 | M&A REAL ESTATE PARTNERS 17328 VENTURA BLVD, SUITE 188 ENCINO, CA 91316 |
| ISSUE DATES  UDC SUBMITT                                            | :<br>                                                                   |
|                                                                     |                                                                         |
|                                                                     |                                                                         |
| RFI/SI DATE:                                                        |                                                                         |
| Schematic De This drawing scale and rel the project of This drawing | indicates the ationship of omponents. g is <b>not for</b>               |