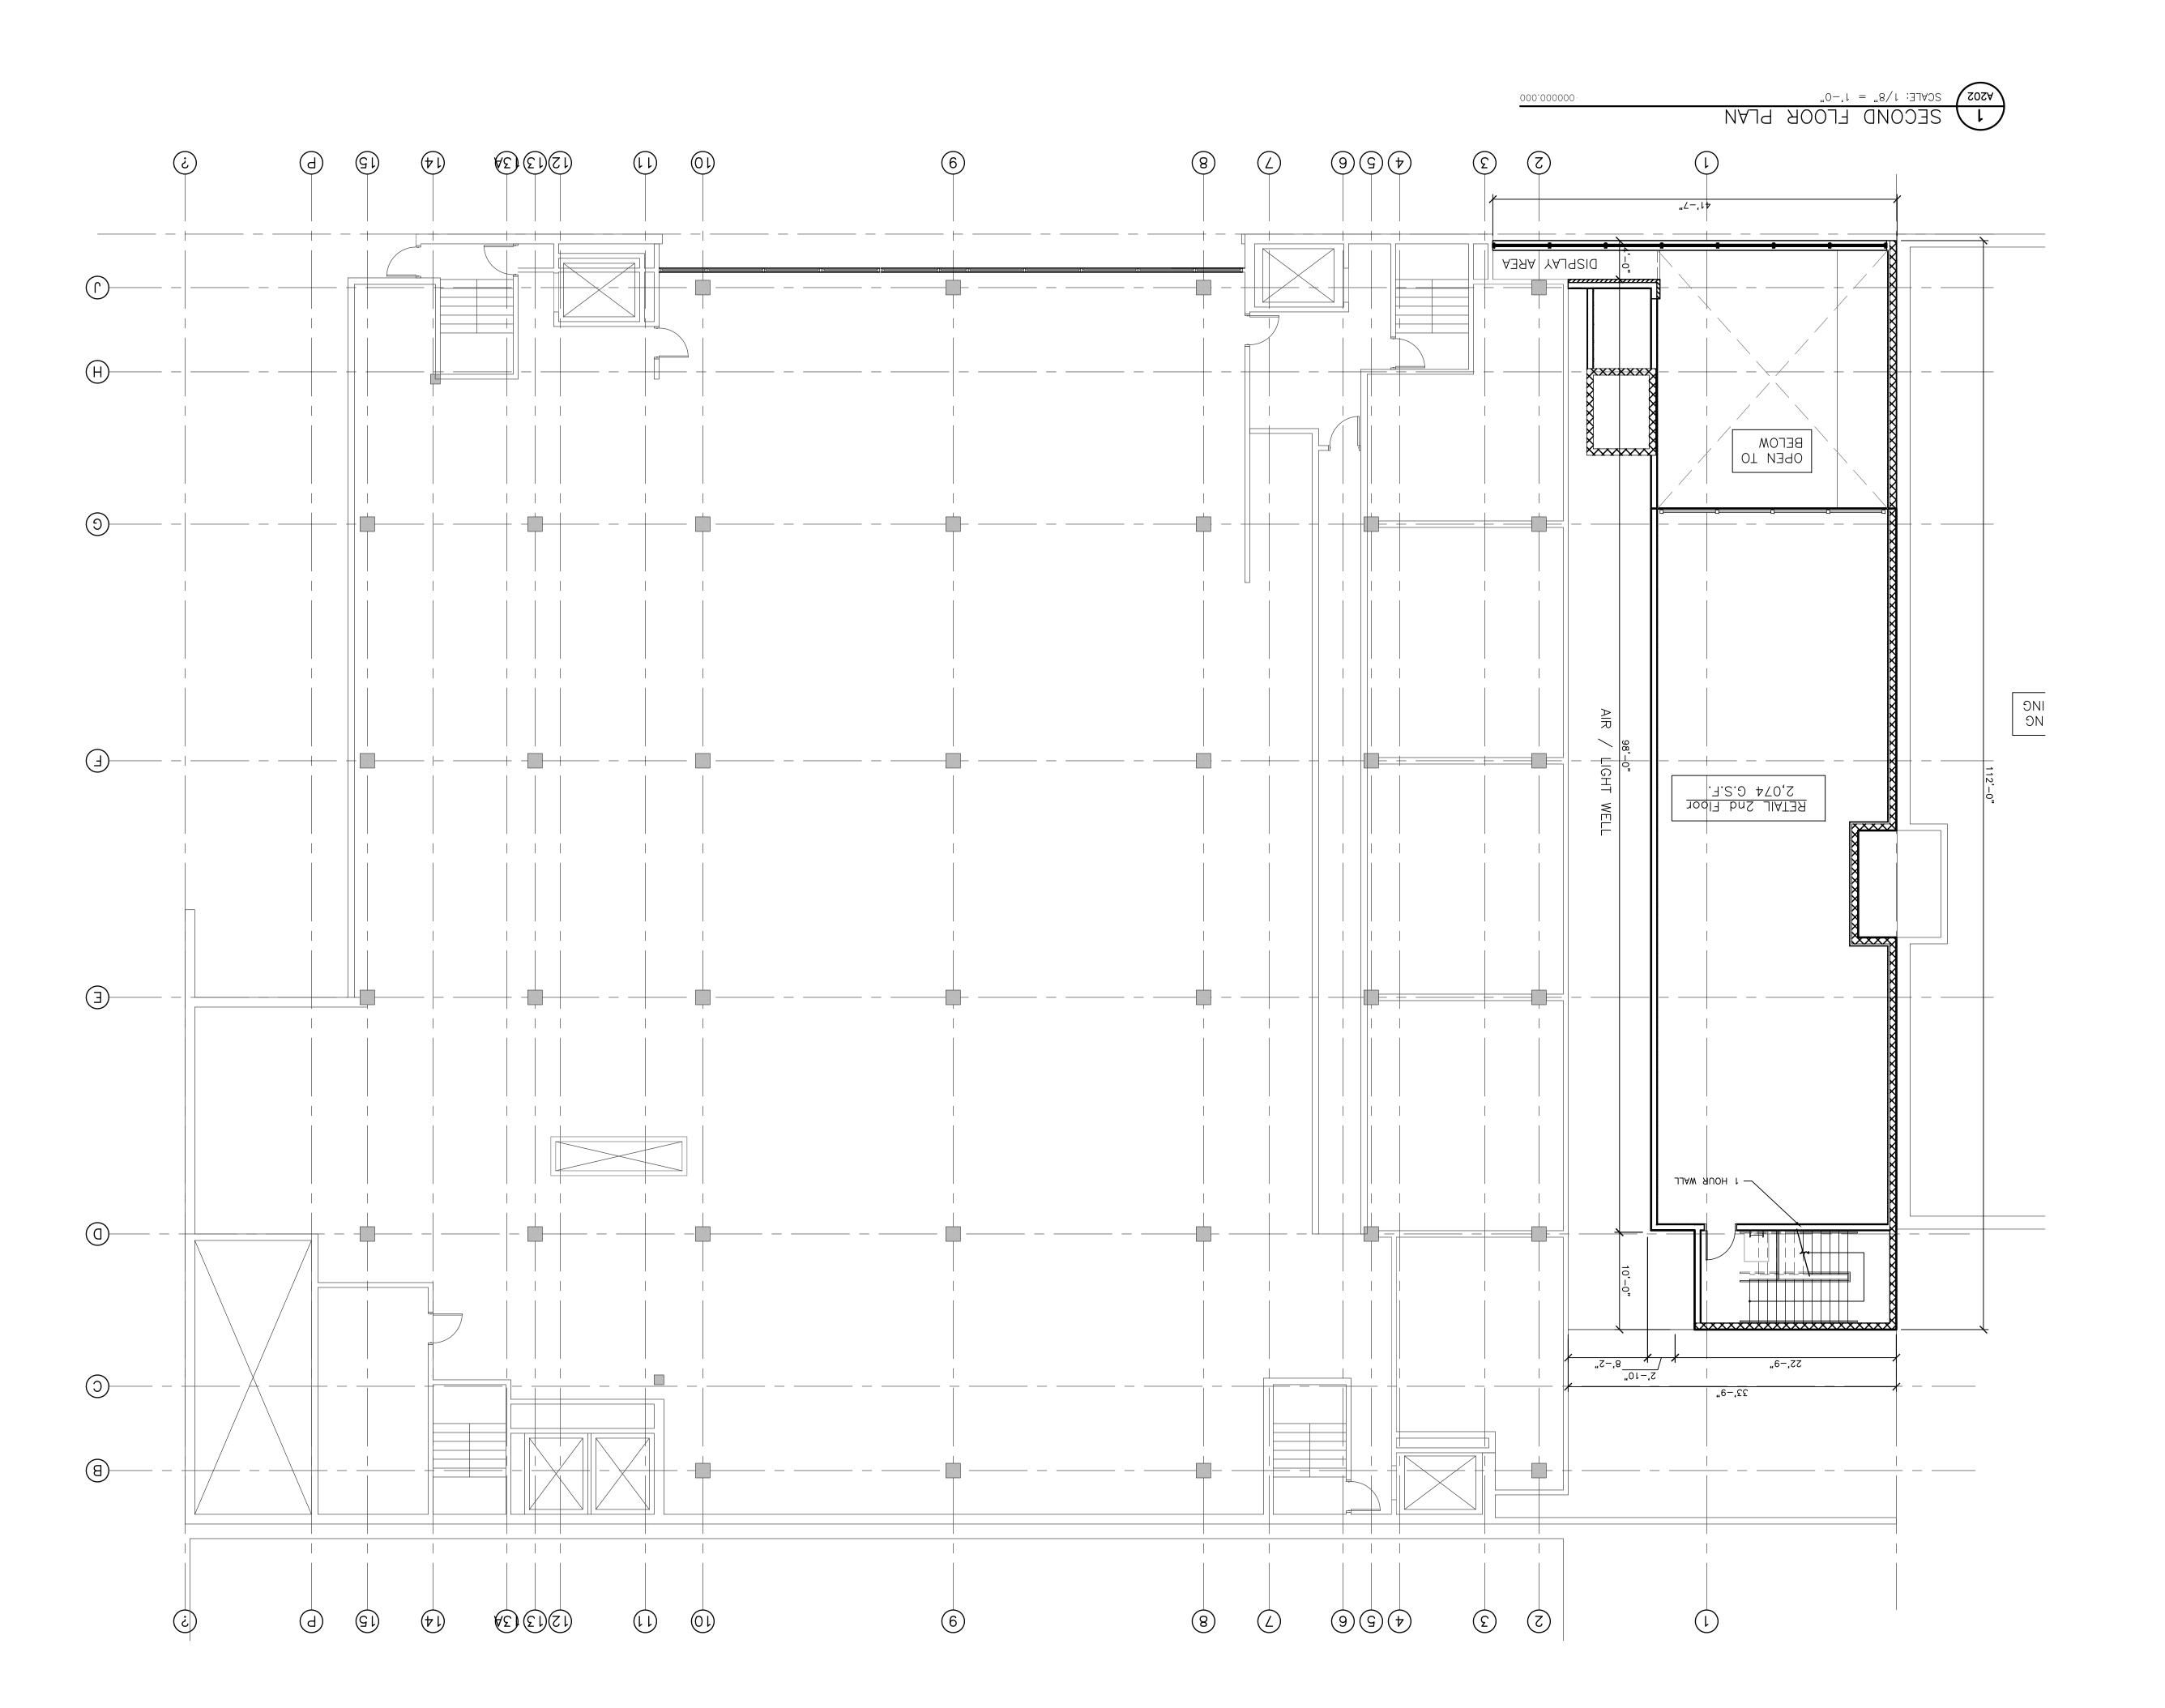

### **Project Description:**

The proposed Towers Retail project is an addition to the existing mixed-used Towers apartment and retail building on State Street. The project consists of a two story addition and basement renovation to provide 3 levels of retail space. The existing Towers parking lot area is to be infilled and a new storefront façade will be created along State Street. The façade will provide entries for one to two retail tenants and the neighboring City Bar, as well as one egress door from the Towers building. The second floor retail area will occupy a smaller floor print to accommodate for light and air requirements for the nearby second level apartments and neighboring building.

In response to UDC comments at the informal presentation meeting, support columns have been removed from the second level soffit in favor of providing a pure simple cantilever. Not only does this fit well within the streetscape context, this also provides clear unobstructed visibility into the second floor space and display window. Additionally, exterior lighting within this soffit has been removed to allow the interior lighting from the second floor space to wash the underside of the warm wood soffit of the canopy.

## **Site Development Data:**

Areas: Addition Building Area = 7,477 GSF

Total Gross Retail Area = 17,343 GSF

Parking Lot Size = .11 acres

Building Height & Type: 2 stories, Type 2B

Project Schedule: Construction Start - September 2013; Completion - March, 2014