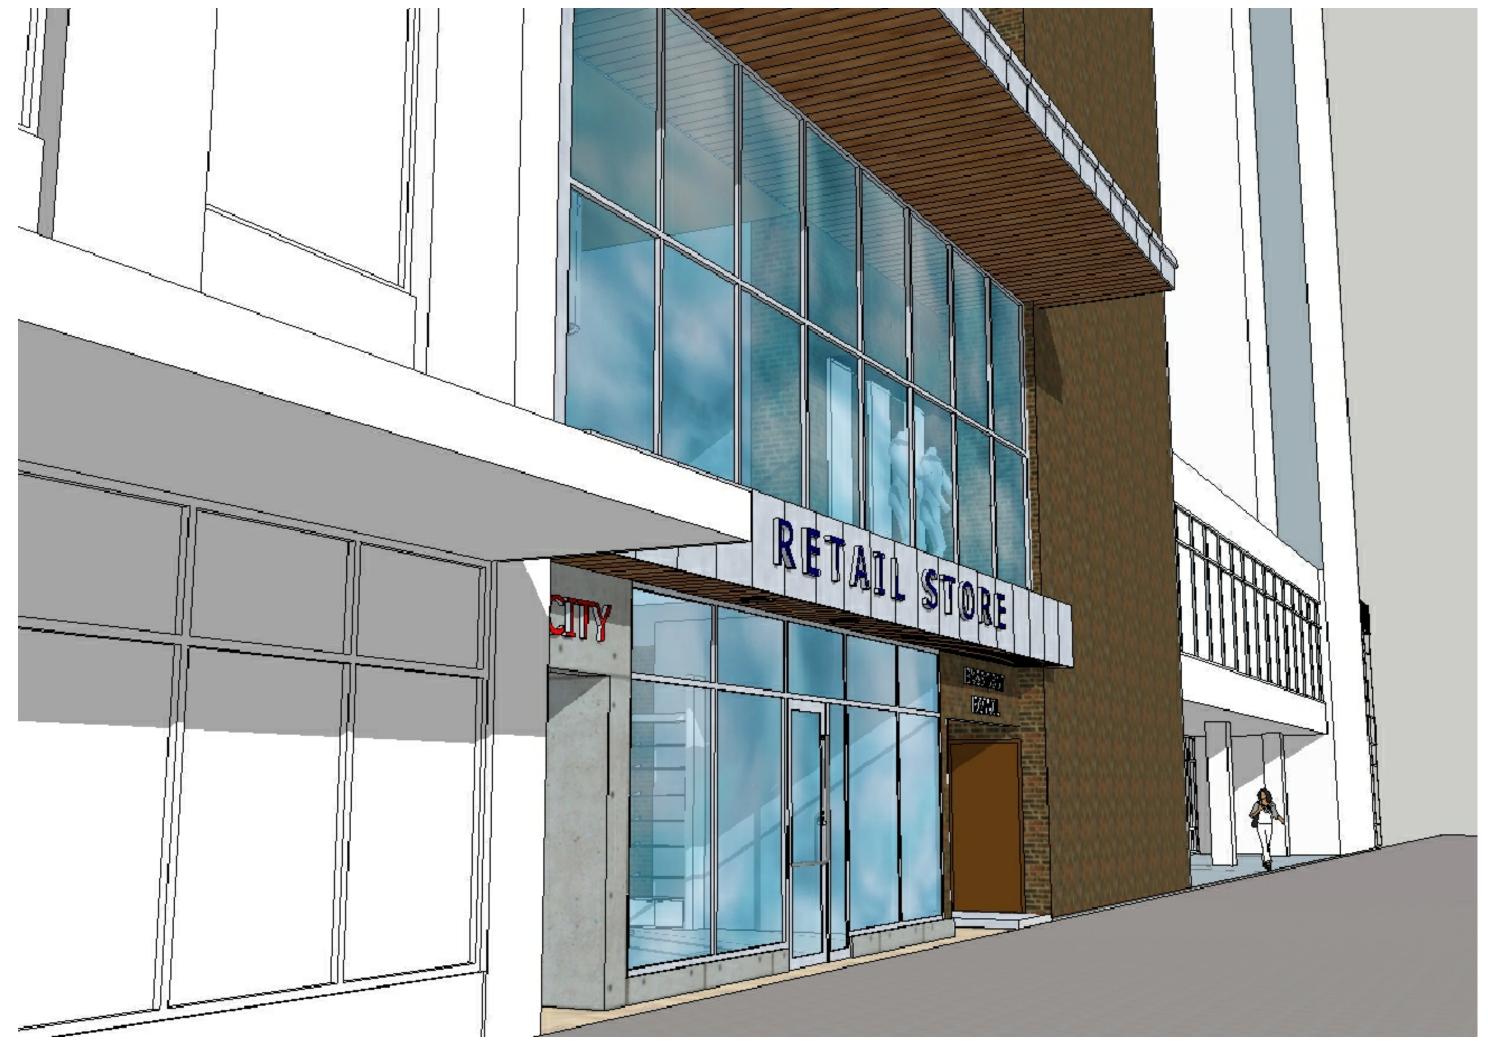

The proposed project has been designed to compliment the adjacent tower through the use of materials, massing and fenestration. The new façade will utilize brick masonry, metal panel and storefront glass similar to the Towers building. Key building lines will be carried over, such as the metal panel soffit signage band and horizontal window mullion spacing.

Accents of warm wood materials have been brought into the façade design on the undersides of soffit overhangs. At the first floor level, this soffit material will return on the vertical face behind the signage for the Basement Retail, bringing in warmth while still allowing a melding of new and existing façade materials to continue at this entryway.

In response to UDC comments at the informal presentation meeting, support columns have been removed from the second level soffit in favor of providing a pure simple cantilever. Not only does this fit well within the streetscape context, this also provides clear unobstructed visibility into the second floor space and display window. Additionally, exterior lighting within this soffit has been removed to allow the interior lighting from the second floor space to wash the underside of the warm wood soffit of the canopy.