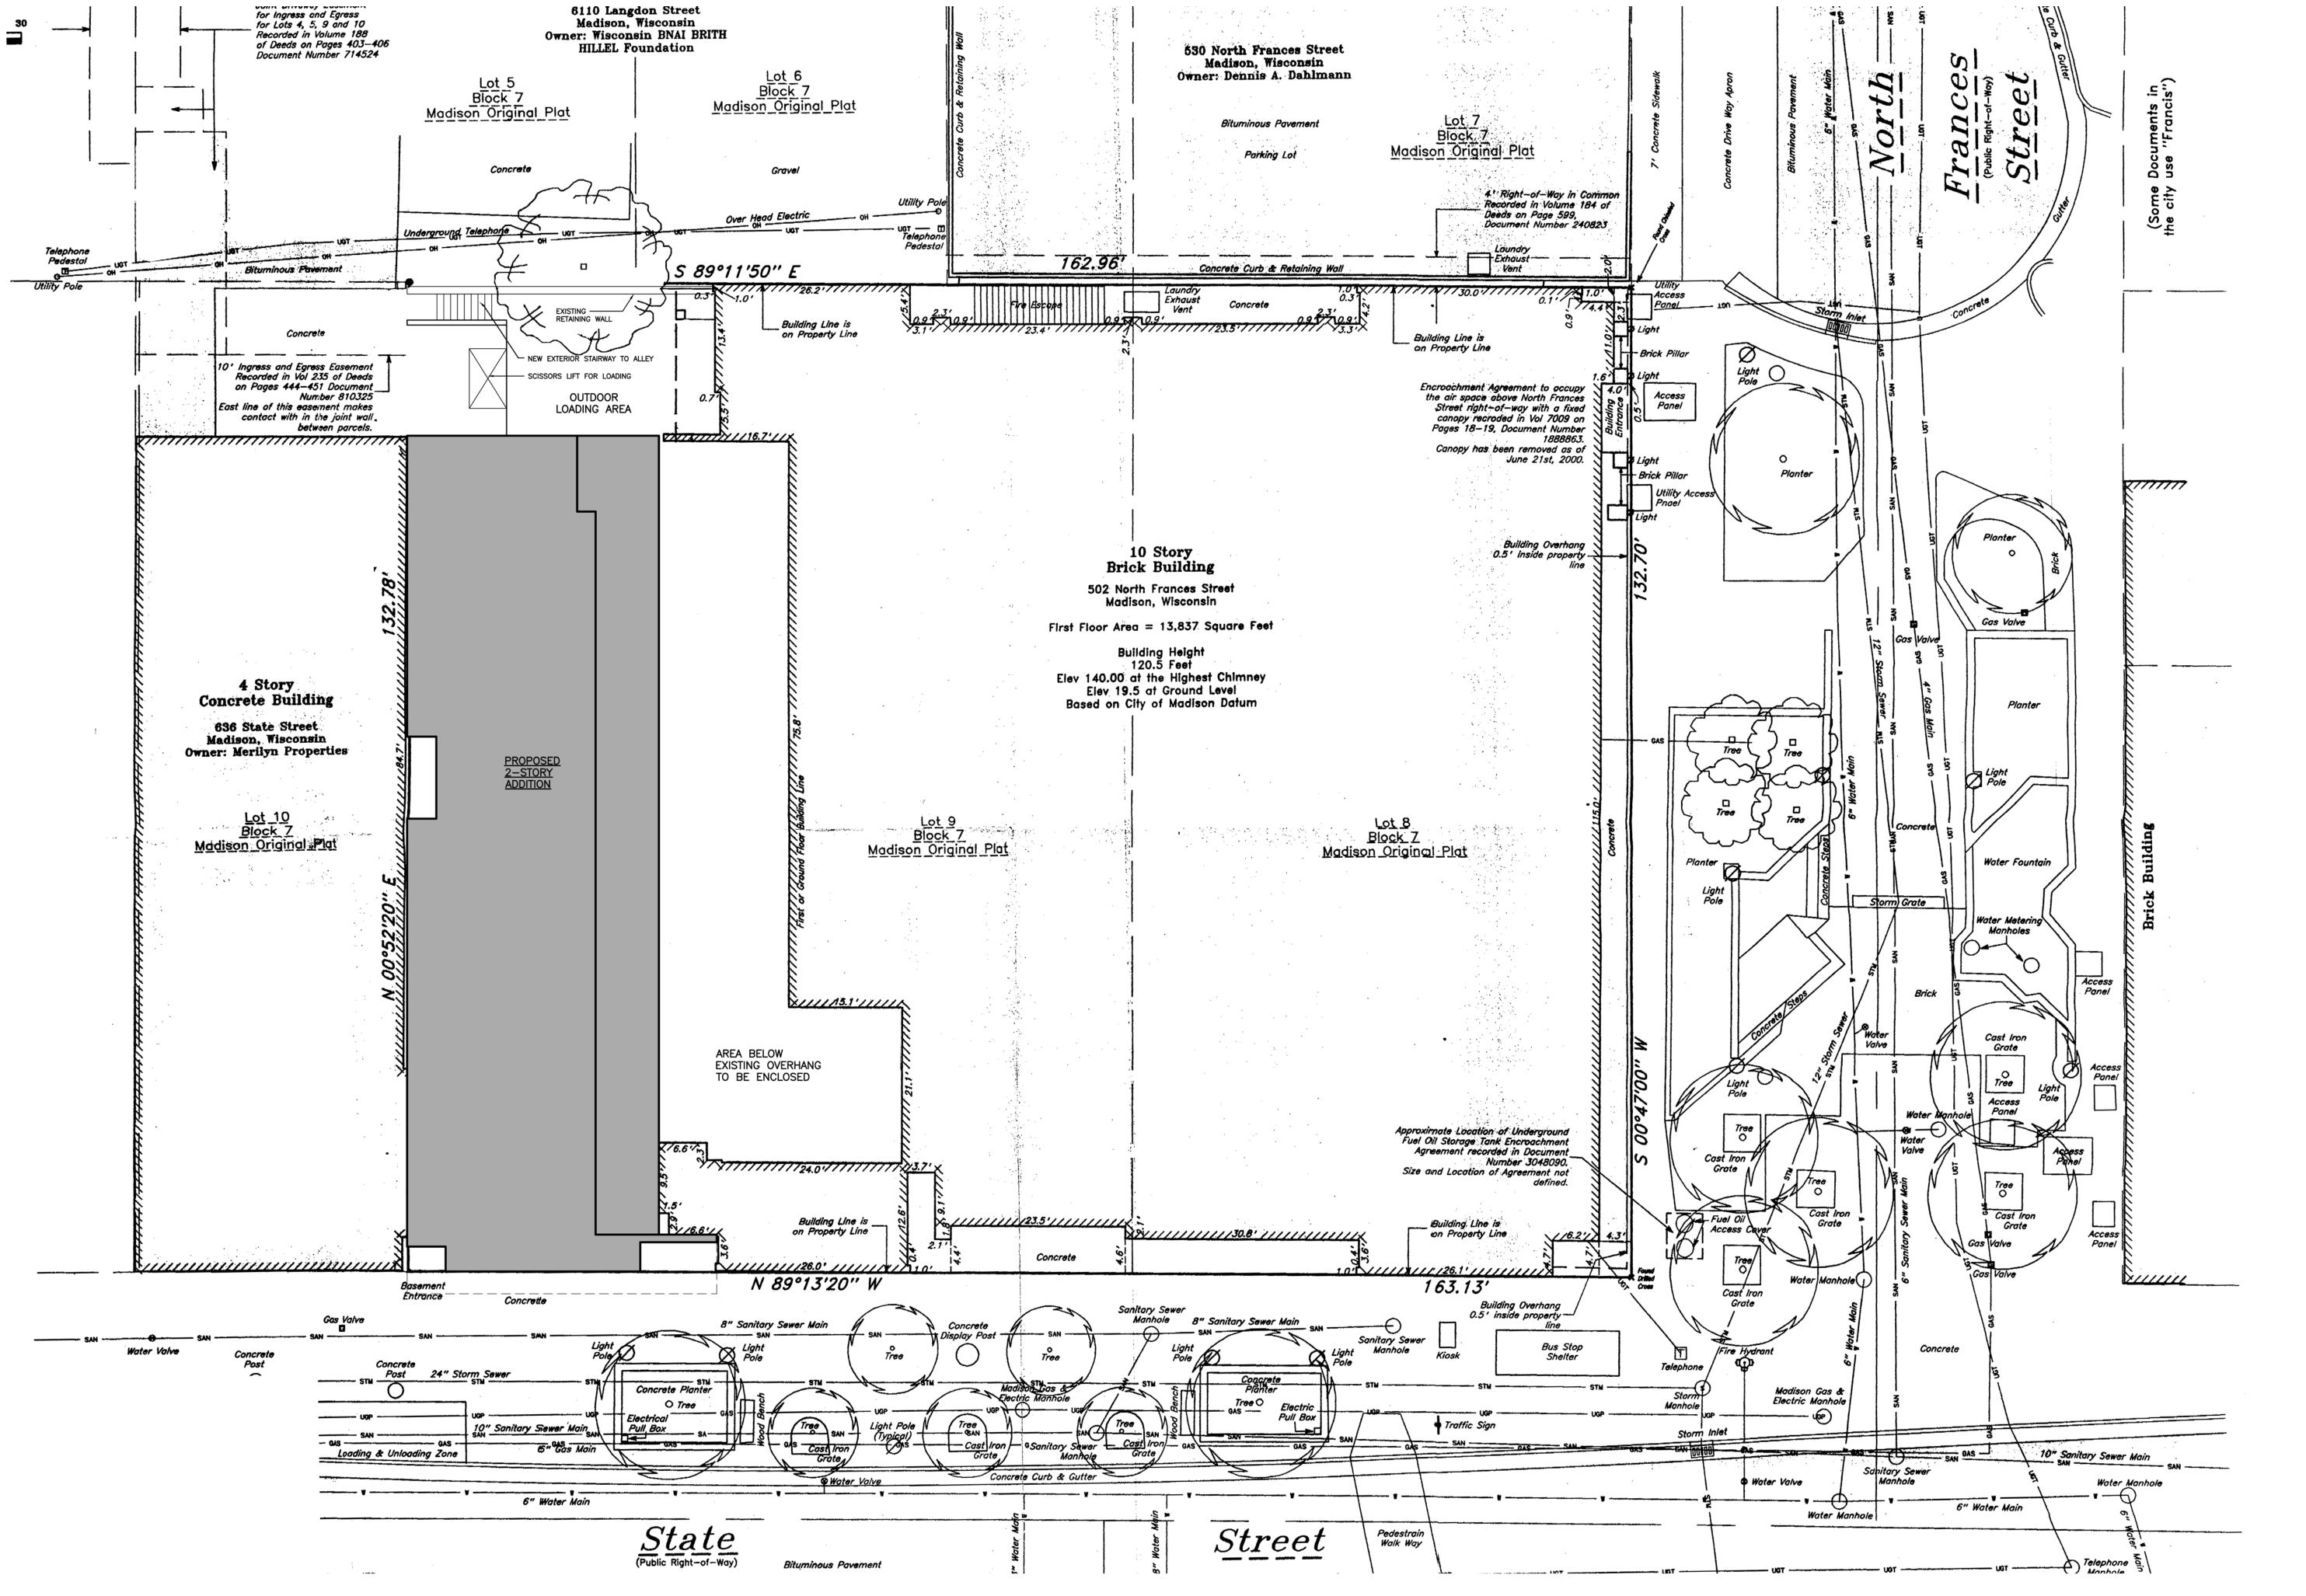

°2010 Iconica, Inc.

1 SITE PLAN
SCALE: 1" = 10'-0

May 29, 2013

To: Urban Design Commission

From: John Seamon, Iconica

Re: 20130280 – M and A – Towers Retail - Design

## **Site Development Data:**

Areas: Addition Building Area = 7,477 GSF

Total Gross Retail Area = 17,343 GSF

Parking Lot Size = .11 acres

Building Height & Type: 2 stories, Type 2B

Project Schedule: Construction Start - September 2013; Completion - March, 2014