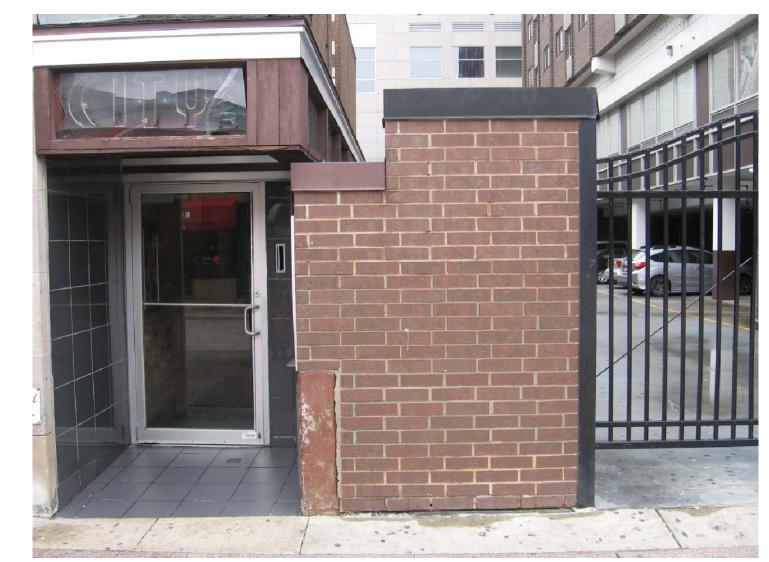

PROJECT #: 20130280
SHEET NUMBER

A203

ENTRANCE TO THE CITY BAR

GATE ENTRANCE TO PARKING LOT

EXIT FROM EGRESS STAIR

AERIAL SITE IMAGE

EXISTING PARKING LOT

PROJECT LOCATION