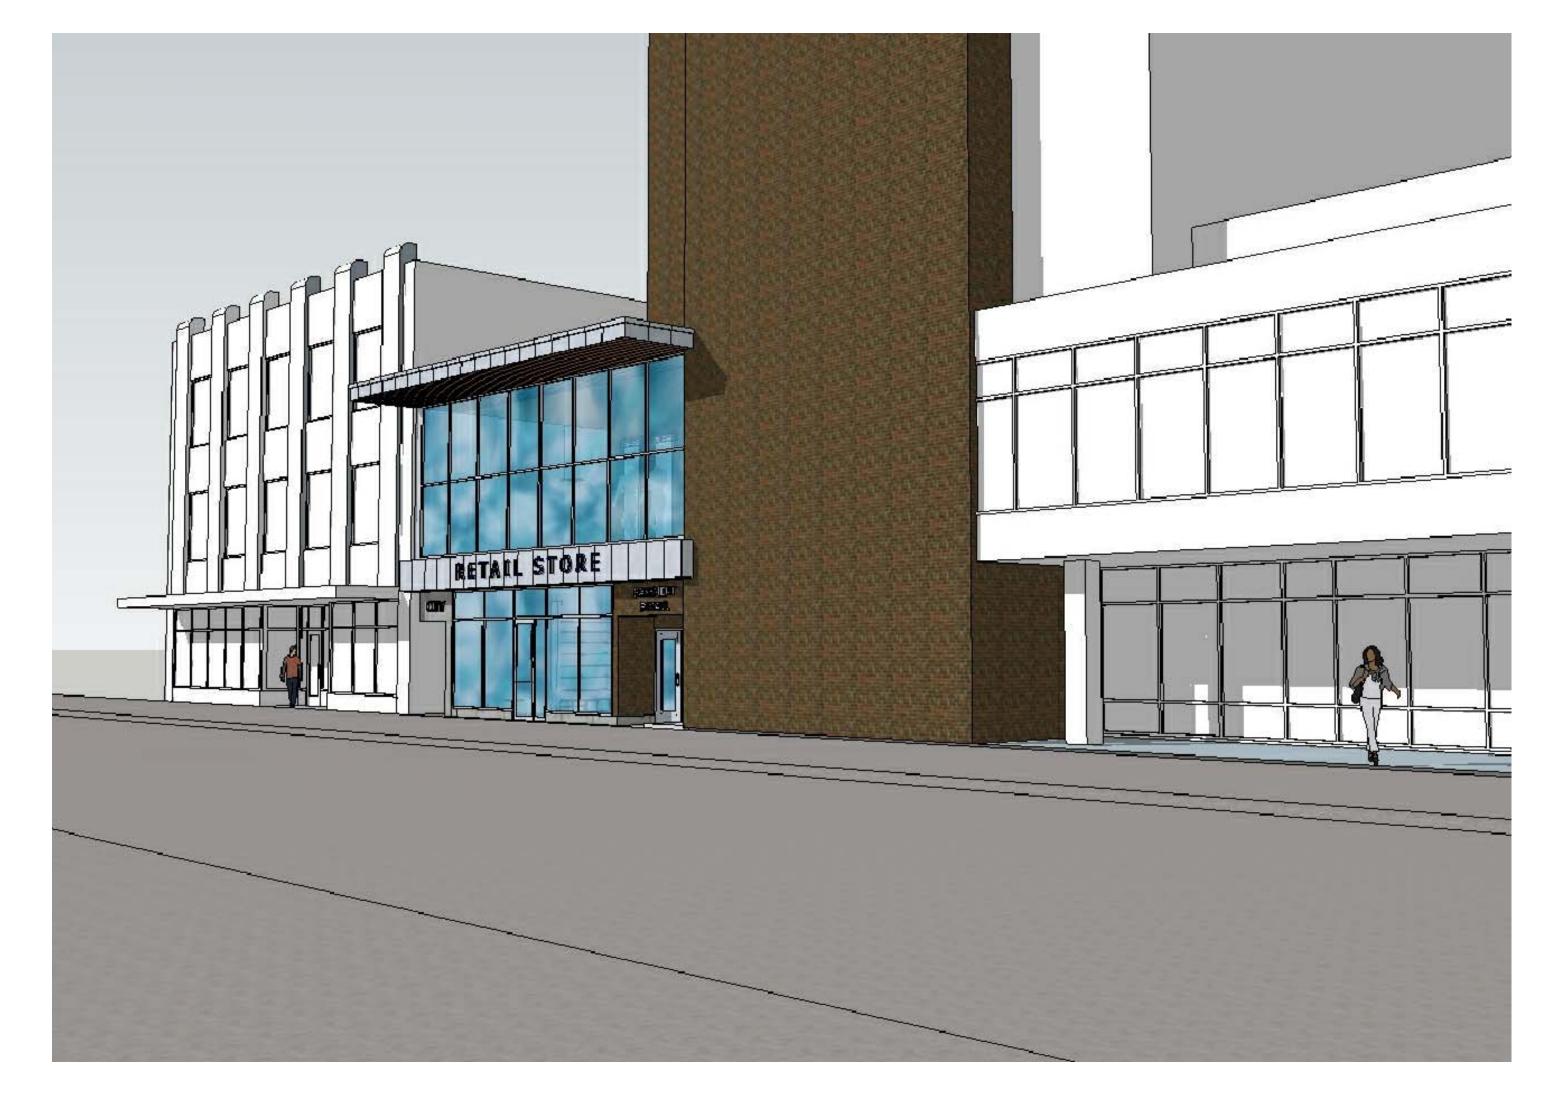

### **Project Description:**

The proposed Towers Retail project is an addition to the existing mixed-used Towers apartment and retail building on State Street. The project consists of a two story addition and basement renovation to provide 3 levels of retail space. The existing Towers parking lot area is to be infilled and a new storefront façade will be created along State Street. The façade will provide entries for one to two retail tenants and the neighboring City Bar, as well as one egress door from the Towers building. The second floor retail area will occupy a smaller floor print to accommodate for light and air requirements for the nearby second level apartments and neighboring building.

The proposed project has been designed to compliment the adjacent tower through the use of materials, massing and fenestration. The new façade will utilize brick masonry, metal panel and storefront glass similar to the Towers building. Key building lines will be carried over, such as the metal panel soffit signage band and horizontal window mullion spacing.