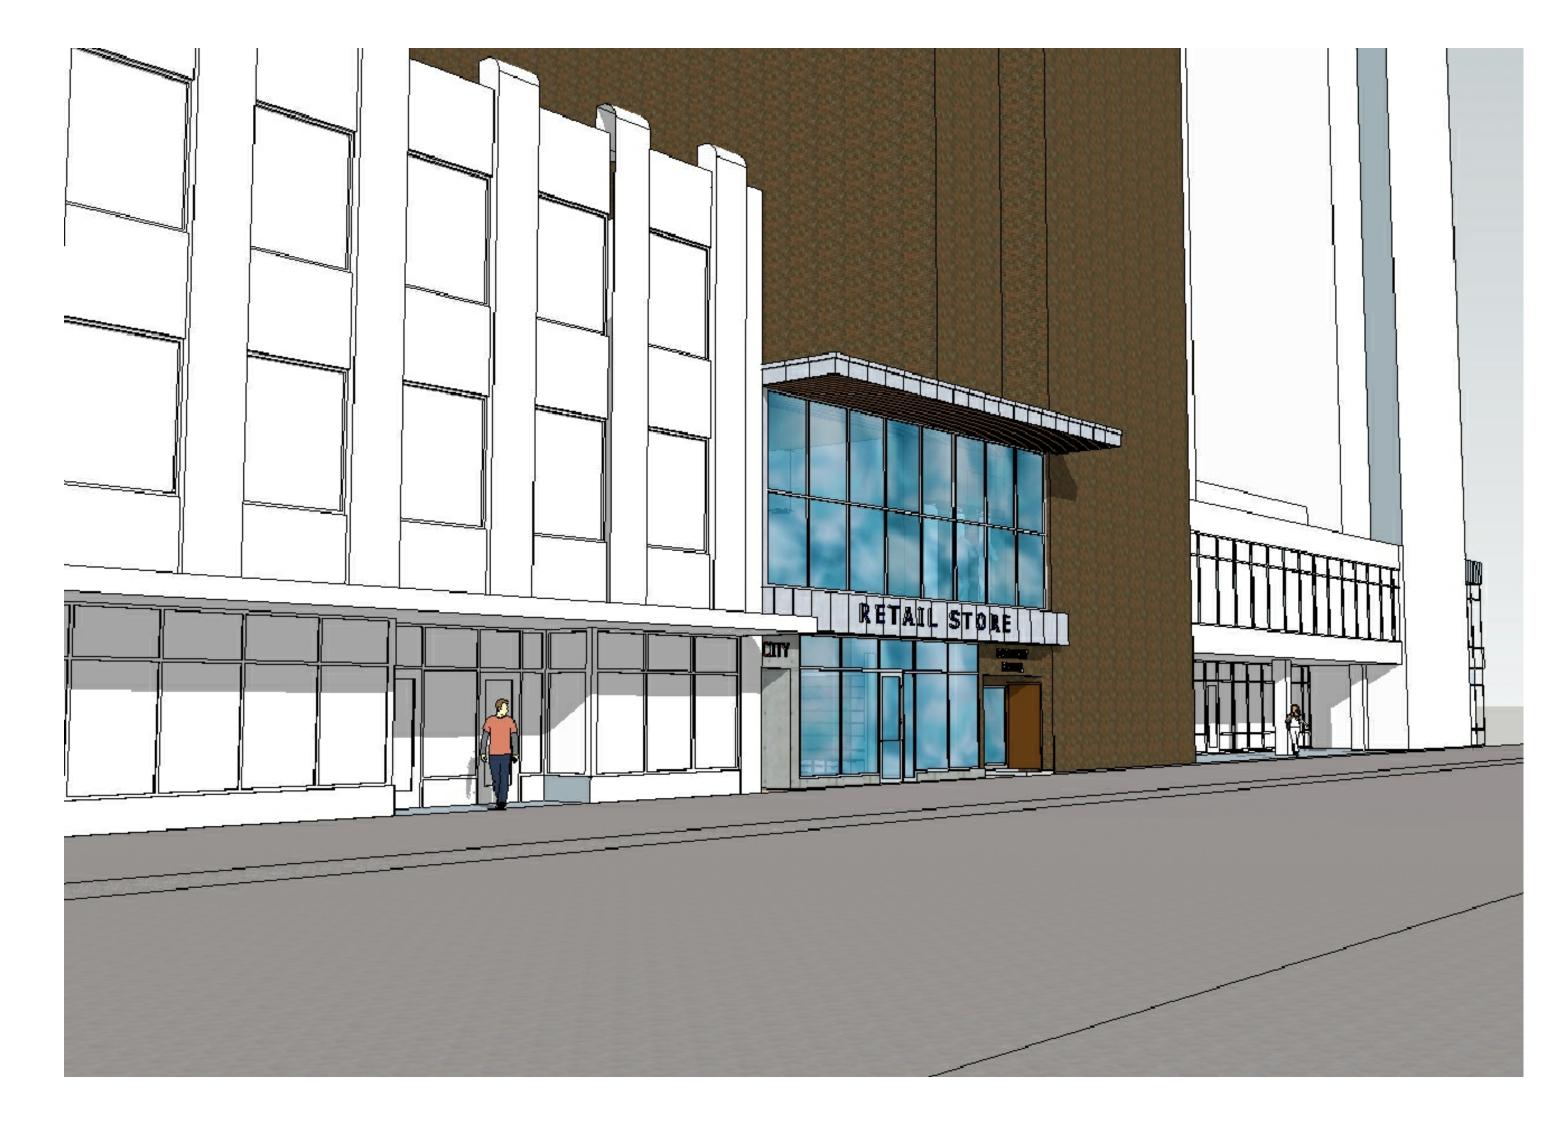

### **Project Description:**

The proposed Towers Retail project is an addition to the existing mixed-used Towers apartment and retail building on State Street. The project consists of a two story addition and basement renovation to provide 3 levels of retail space. The existing Towers parking lot area is to be infilled and a new storefront façade will be created along State Street. The façade will provide entries for one to two retail tenants and the neighboring City Bar, as well as one egress door from the Towers building. The second floor retail area will occupy a smaller floor print to accommodate for light and air requirements for the nearby second level apartments and neighboring building.

The proposed project has been designed to compliment the adjacent tower through the use of materials, massing and fenestration. The new façade will utilize brick masonry, metal panel and storefront glass similar to the Towers building. Key building lines will be carried over, such as the metal panel soffit signage band and horizontal window mullion spacing.

Accents of warm wood materials have been brought into the façade design on the undersides of soffit overhangs. At the first floor level, this soffit material will return on the vertical face behind the signage for the Basement Retail, bringing in warmth while still allowing a melding of new and existing façade materials to continue at this entryway.

In response to UDC comments at the informal presentation meeting, support columns have been removed from the second level soffit in favor of providing a pure simple cantilever. Not only does this fit well within the streetscape context, this also provides clear unobstructed visibility into the second floor space and display window. Additionally, exterior lighting within this soffit has been removed to allow the interior lighting from the second floor space to wash the underside of the warm wood soffit of the canopy.