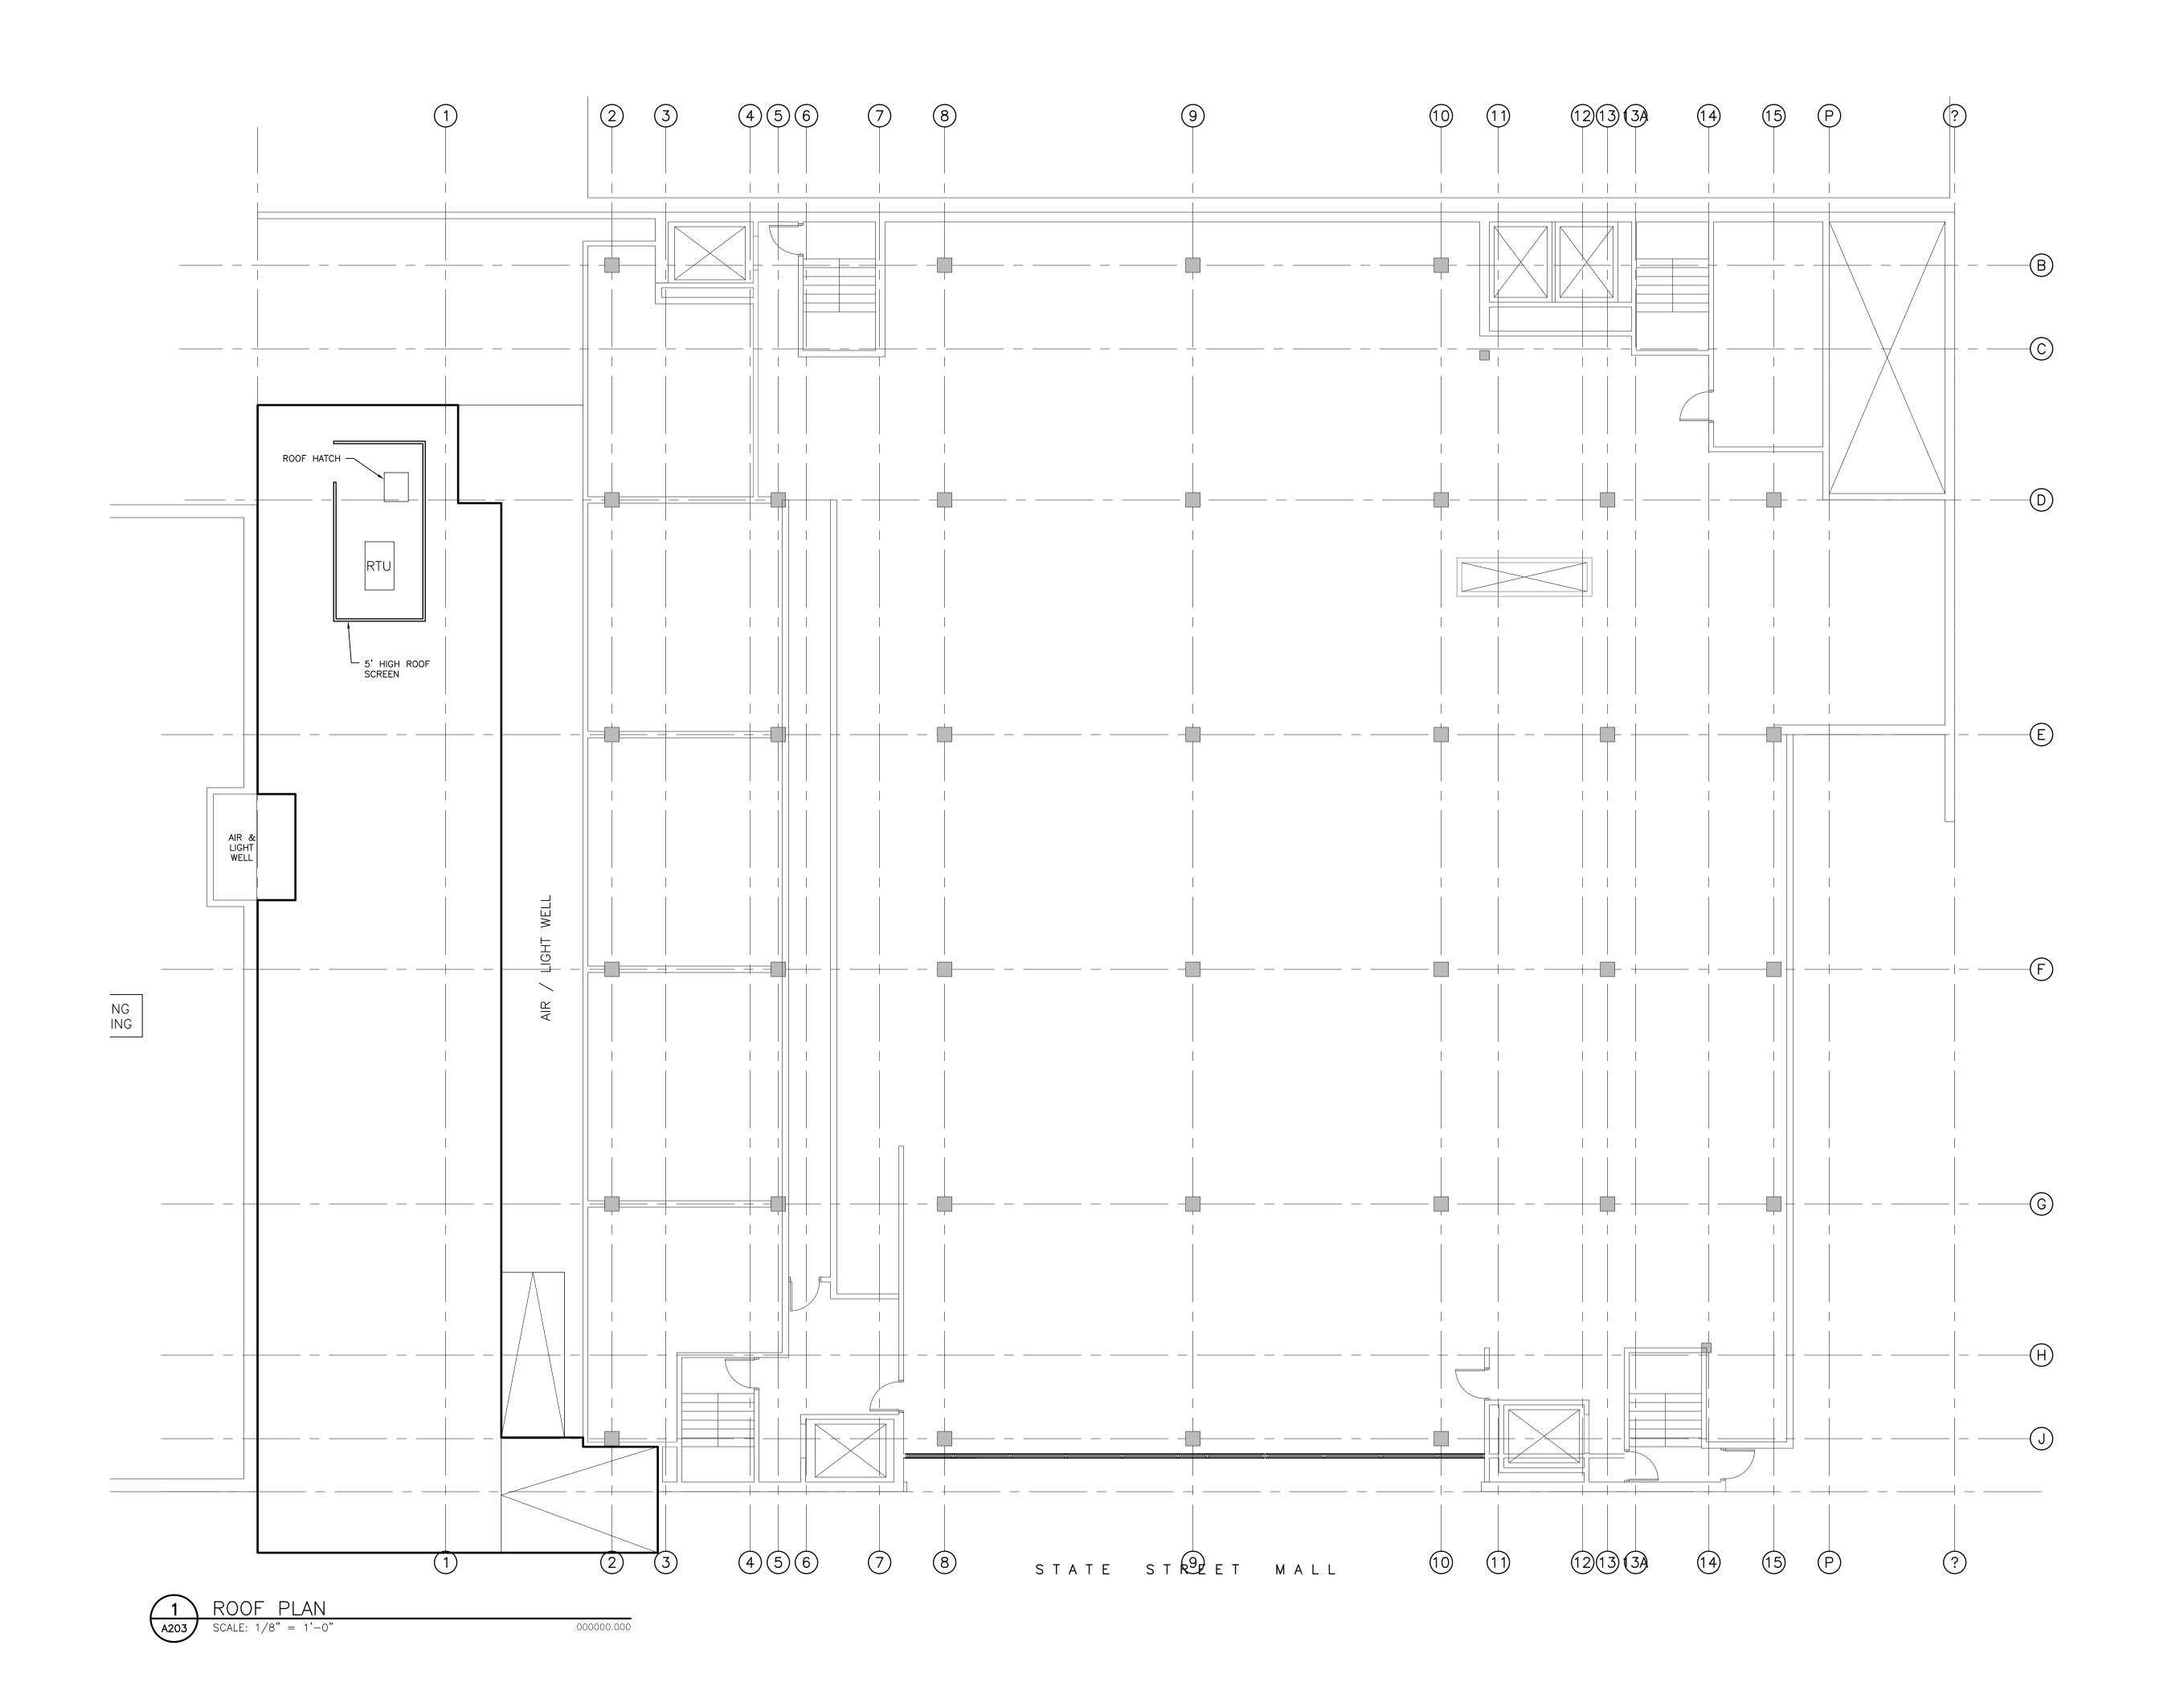

PROJECT #: 20130280
SHEET NUMBER

A203

ENTRANCE TO THE CITY BAR

GATE ENTRANCE TO PARKING LOT

EXIT FROM EGRESS STAIR

AERIAL SITE IMAGE

EXISTING PARKING LOT

PROJECT LOCATION