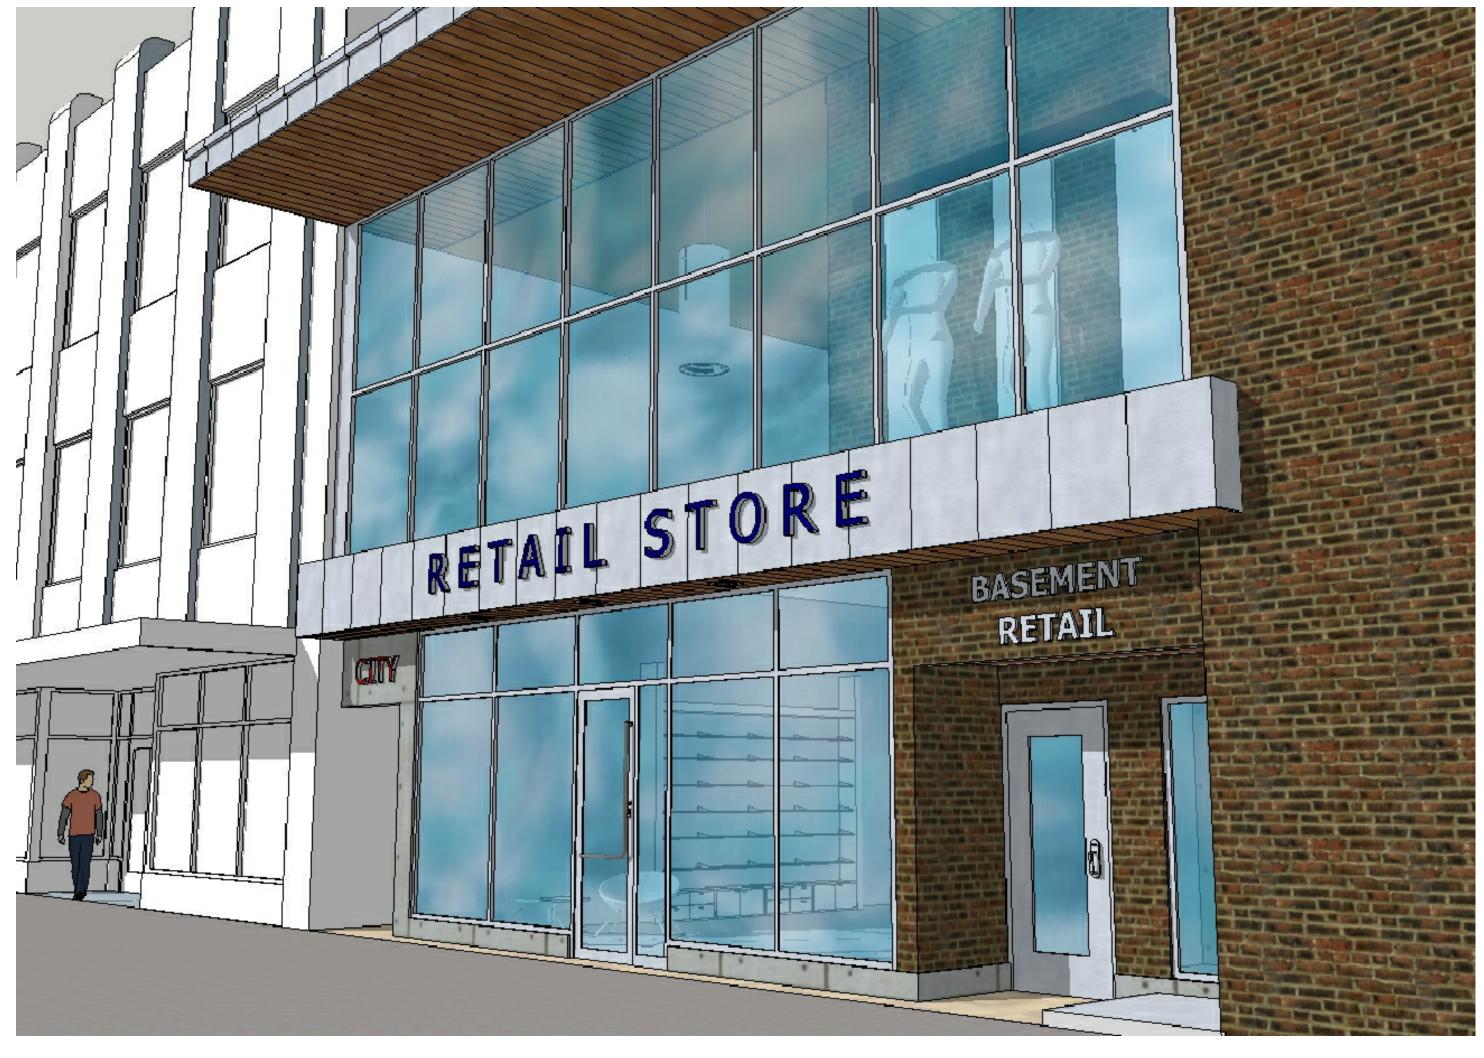

### **Project Description:**

The proposed Towers Retail project is an addition to the existing mixed-used Towers apartment and retail building on State Street. The project consists of a two story addition and basement renovation to provide 3 levels of retail space. The existing Towers parking lot area is to be infilled and a new storefront façade will be created along State Street. The façade will provide entries for one to two retail tenants and the neighboring City Bar, as well as one egress door from the Towers building. The second floor retail area will occupy a smaller floor print to accommodate for light and air requirements for the nearby second level apartments and neighboring building.

Accents of warm wood materials have been brought into the façade design on the undersides of soffit overhangs. At the first floor level, this soffit material will return on the vertical face behind the signage for the Basement Retail, bringing in warmth while still allowing a melding of new and existing façade materials to continue at this entryway.

In response to UDC comments at the informal presentation meeting, support columns have been removed from the second level soffit in favor of providing a pure simple cantilever. Not only does this fit well within the streetscape context, this also provides clear unobstructed visibility into the second floor space and display window. Additionally, exterior lighting within this soffit has been removed to allow the interior lighting from the second floor space to wash the underside of the warm wood soffit of the canopy.