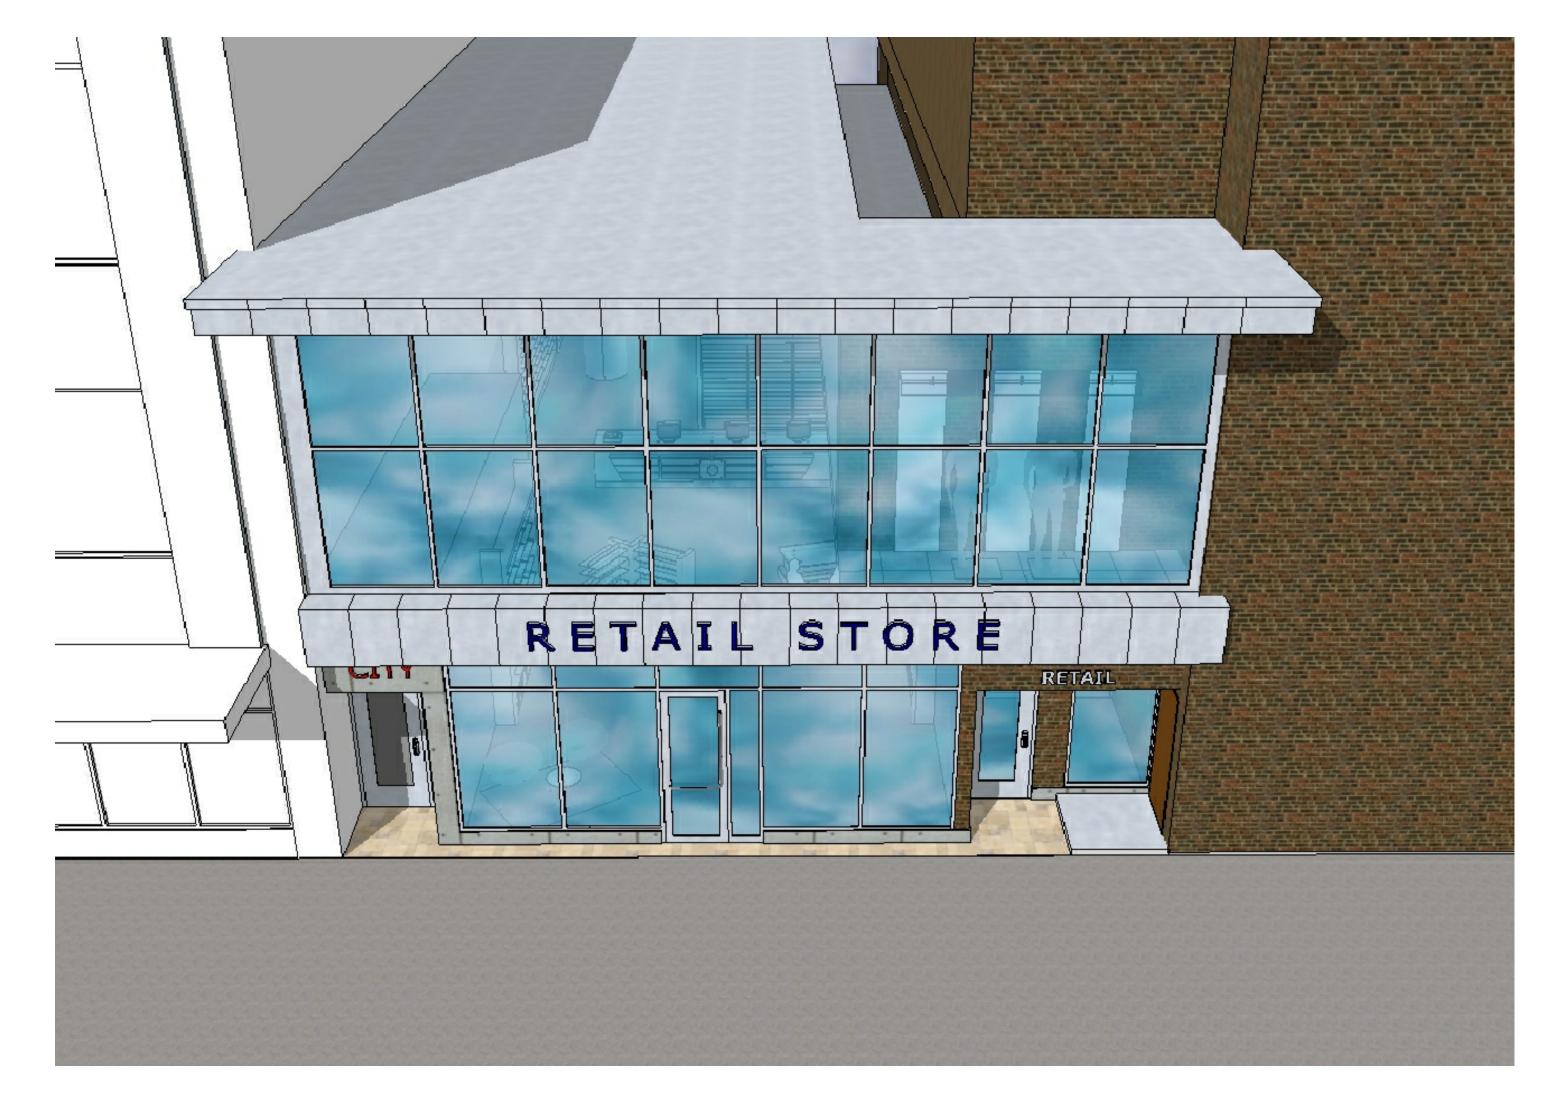

The proposed project has been designed to compliment the adjacent tower through the use of materials, massing and fenestration. The new façade will utilize brick masonry, metal panel and storefront glass similar to the Towers building. Key building lines will be carried over, such as the metal panel soffit signage band and horizontal window mullion spacing.

Accents of warm wood materials have been brought into the façade design on the undersides of soffit overhangs. At the first floor level, this soffit material will return on the vertical face behind the signage for the Basement Retail, bringing in warmth while still allowing a melding of new and existing façade materials to continue at this entryway.