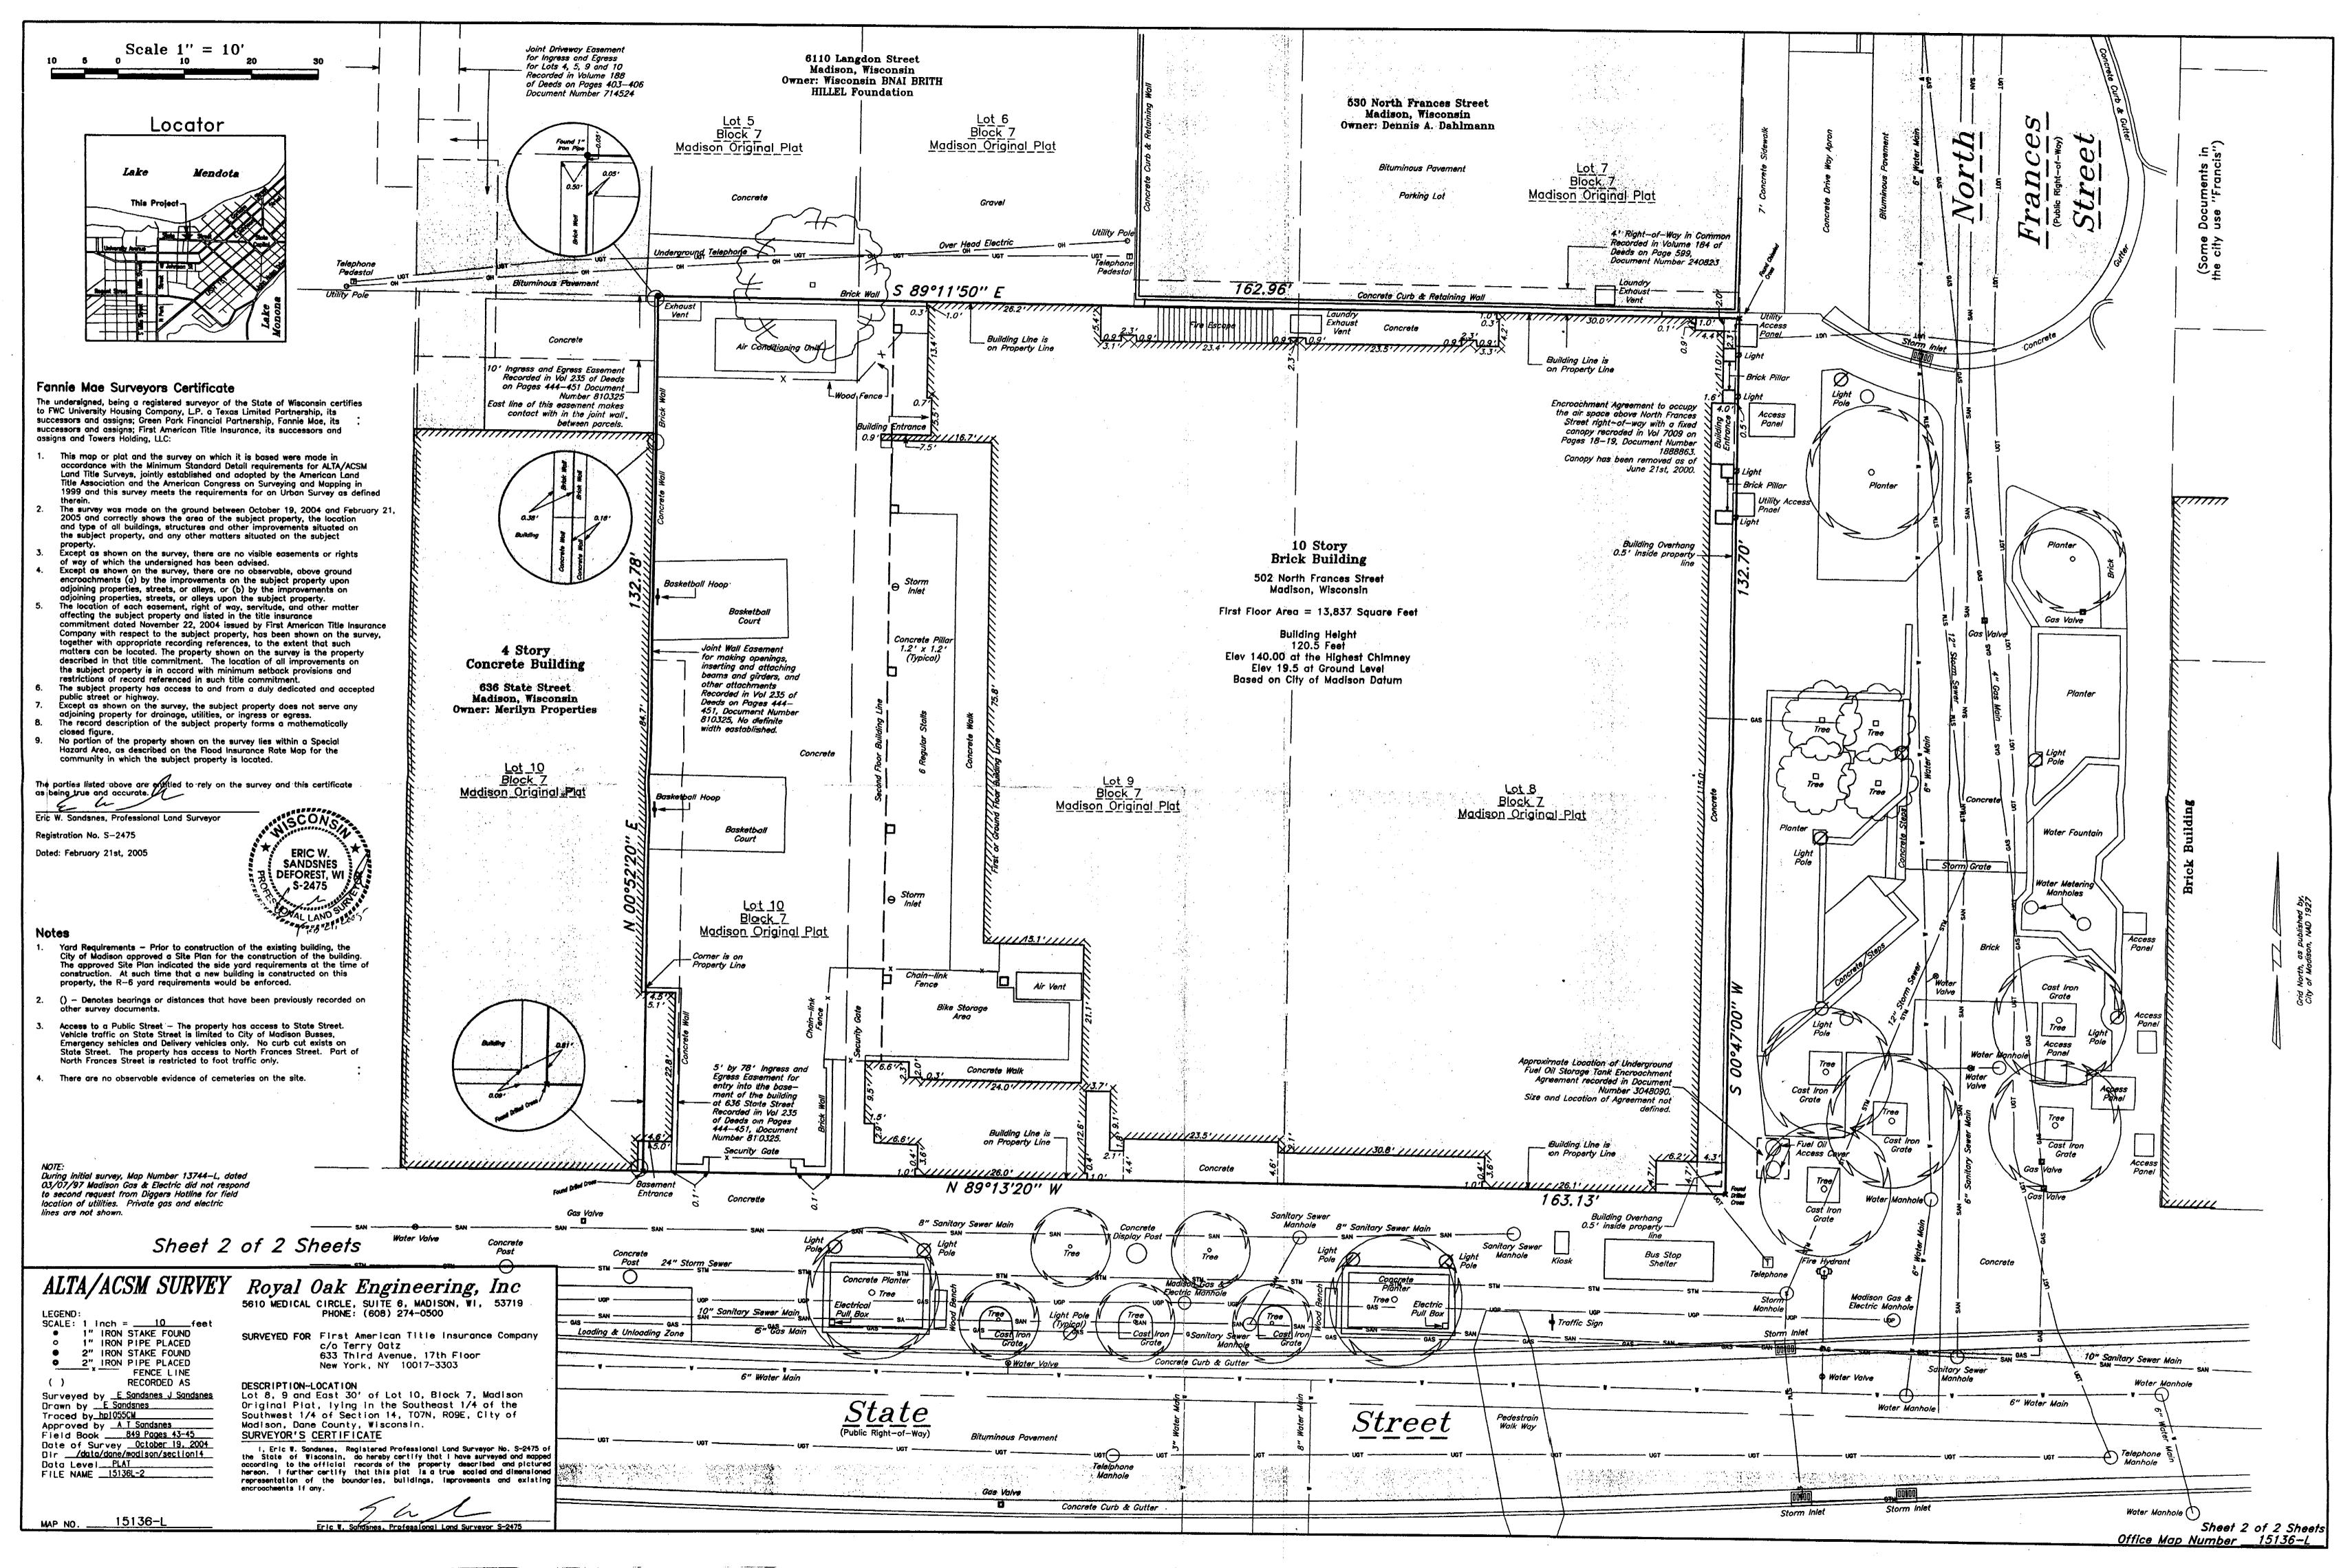

°2010 Iconica, Inc.

1 SITE PLAN
SCALE: 1" = 10'-0

May 29, 2013

To: Urban Design Commission

From: John Seamon, Iconica

Re: 20130280 – M and A – Towers Retail - Design

## **Site Development Data:**

Areas: Addition Building Area = 7,477 GSF

Total Gross Retail Area = 17,343 GSF

Parking Lot Size = .11 acres

Building Height & Type: 2 stories, Type 2B

Project Schedule: Construction Start - September 2013; Completion - March, 2014