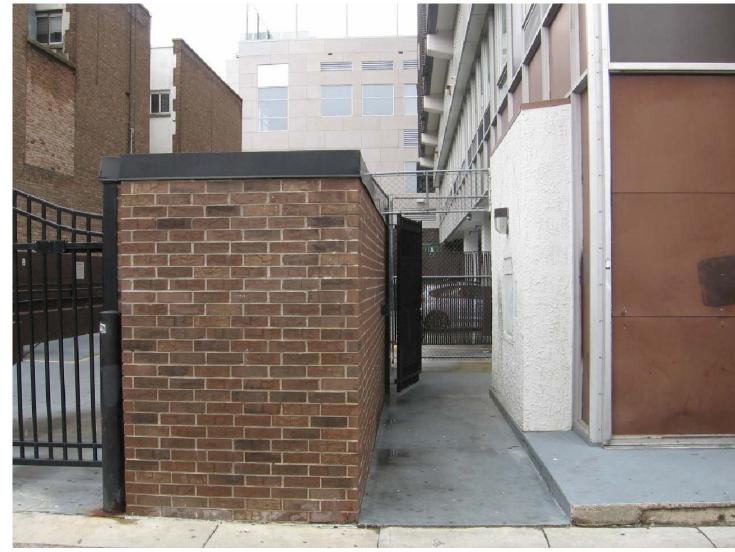

PROJECT #: 20130280
SHEET NUMBER

A203

ENTRANCE TO THE CITY BAR

GATE ENTRANCE TO PARKING LOT

EXIT FROM EGRESS STAIR

AERIAL SITE IMAGE

EXISTING PARKING LOT

PROJECT LOCATION