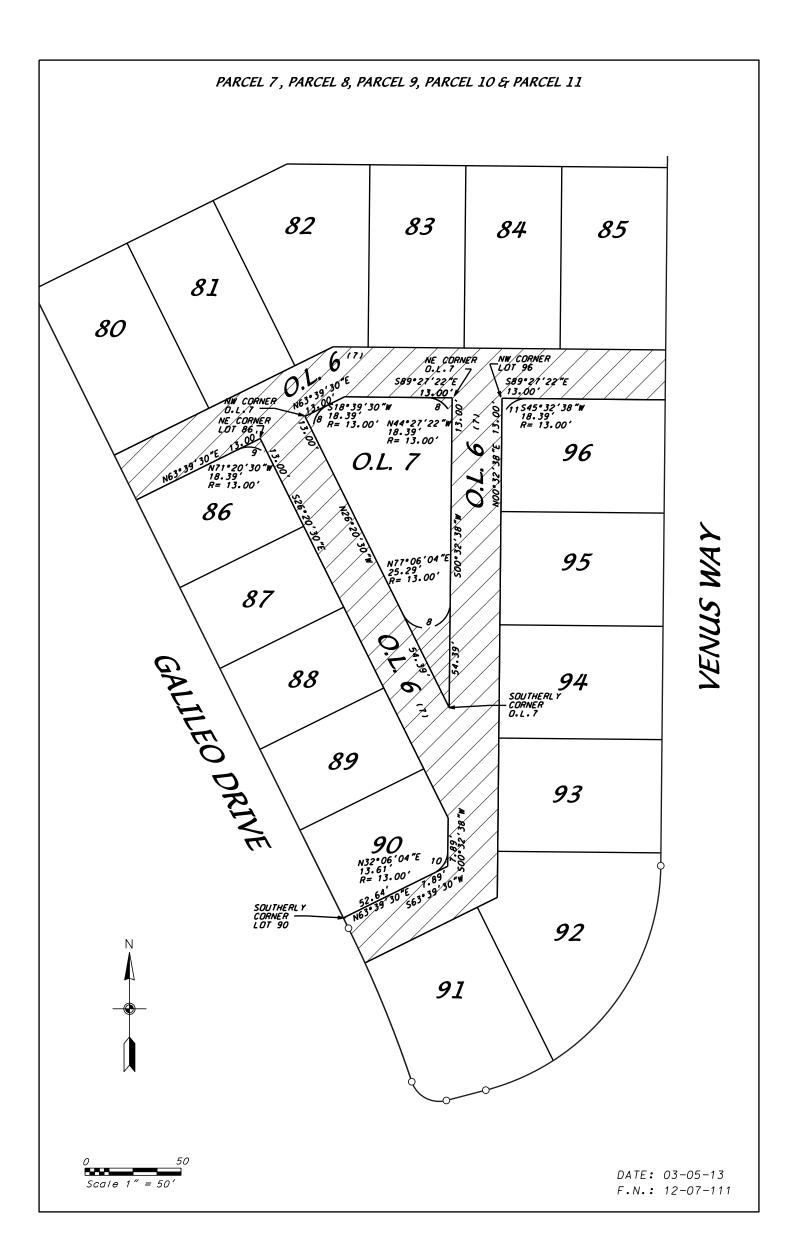

## PARCEL 7:

Outlot 6 Grandview Commons. Containing 21,059 square feet.

#### PARCEL 8:

Portions of Outlot 7 Grandview Commons described as follows: Beginning at the northeast corner of said Outlot 7: thence S00°32'38"W, 13.00 feet to a point of curve; thence northwesterly on a curve to the left which has a radius of 13.00 feet and a chord which bears N44°27'22"W, 18.39 feet; thence S89°27'22"E, 13.00 feet to the point of beginning; and beginning at the most southerly

corner of said Outlot 7; thence N26°20'30"W, 54.39 feet to a point of curve; thence northeasterly on a curve to the left which has a radius of 13.00 feet and a chord which bears N77°06'04"E, 25.29 feet; thence S00°32'38"W, 54.39 feet to the point of beginning; and beginning at the northwest corner of said Outlot 7; thence N63°39'30"E, 13.00 feet to a point of curve; thence southwesterly on a curve to the left which has a radius of 13.00 feet and a chord which bears S18°39'30"W, 18.39 feet; thence N26°20'30"W, 13.00 feet to the point of beginning. Containing 553 square feet.

## PARCEL 9:

Part of Lot 86 Grandview Commons, beginning at the most northerly corner; thence S26°20'30"E, 13.00 feet to a point of curve; thence northwesterly on a curve to the left which has a radius of 13.00 feet and a chord which bears N71°20'30"W, 18.39 feet; thence N63°39'30"E, 13.00 feet to the point of beginning. Containing 36 square feet.

### PARCEL 10:

Part of Lot 90 Grandview Commons, commencing at the most southerly corner of said Lot 90; thence N63°39'30"E, 52.64 feet to a point of curve and the point of beginning; thence northeasterly on a curve to the left which has a radius of 13.00 feet and a chord which bears N32°06'04"E, 13.61 feet; thence S00°32'38"W, 7.98 feet; thence S63°39'30"W, 7.98 feet to the point of beginning. Containing 11 square feet.