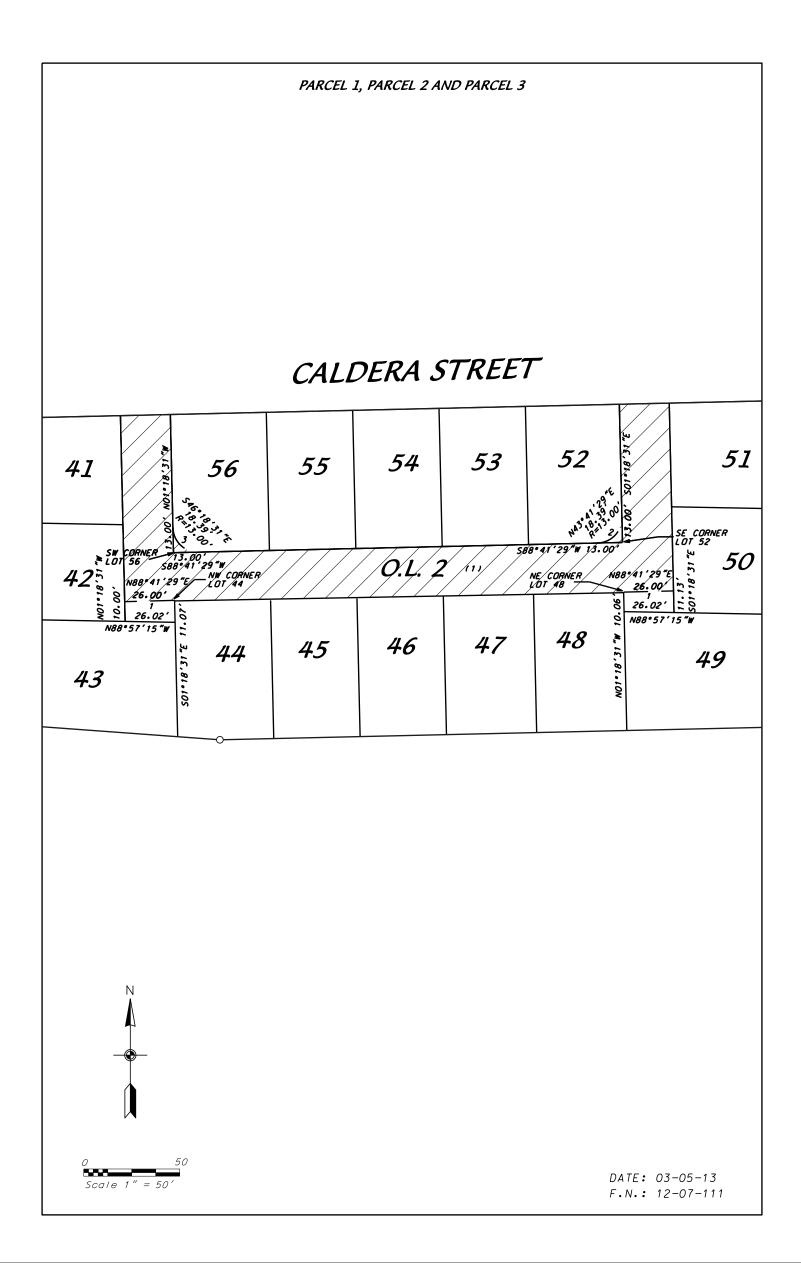

## PARCEL 1:

Outlot 2 Grandview Commons except the following described portions thereof; beginning at the northeast corner of Lot 48 Grandview Commons; thence N88°41'29"E, 26.00 feet; thence S01°18'31"E, 11.13 feet; thence N88°57'15"W, 26.02 feet; thence N01°18'31"W, 10.06 feet to the point of beginning; and beginning at the northwest corner of Lot 44 Grandview Commons; thence S01°18'31"E, 11.07 feet; thence N88°57'15"W, 26.02 feet; thence N01°18'31"W, 10.00 feet; thence N88°41'29"E, 26.00 feet to the point of beginning. Containing 11,177 square feet.

## PARCEL 2:

Part of Lot 52 Grandview Commons, beginning at the southeast corner; thence S88°41'29"W, 13.00 feet to a point of curve; thence northeasterly on a curve to the left which has a radius of 13.00 feet and a chord which bears N43°41'29"E, 18.39 feet; thence S01°18'31"E, 13.00 feet to the point of beginning. Containing 36 square feet.

## PARCEL 3:

Part of Lot 56 Grandview Commons, beginning at the southwest corner; thence N01°18'31"W, 13.00 feet to a point of curve; thence southeasterly on a curve to the left which has a radius of 13.00 feet and a chord which bears S46°18'31"E, 18.39; thence S88°41'29"W, 13.00 feet to the point of beginning. Containing 36 square feet.