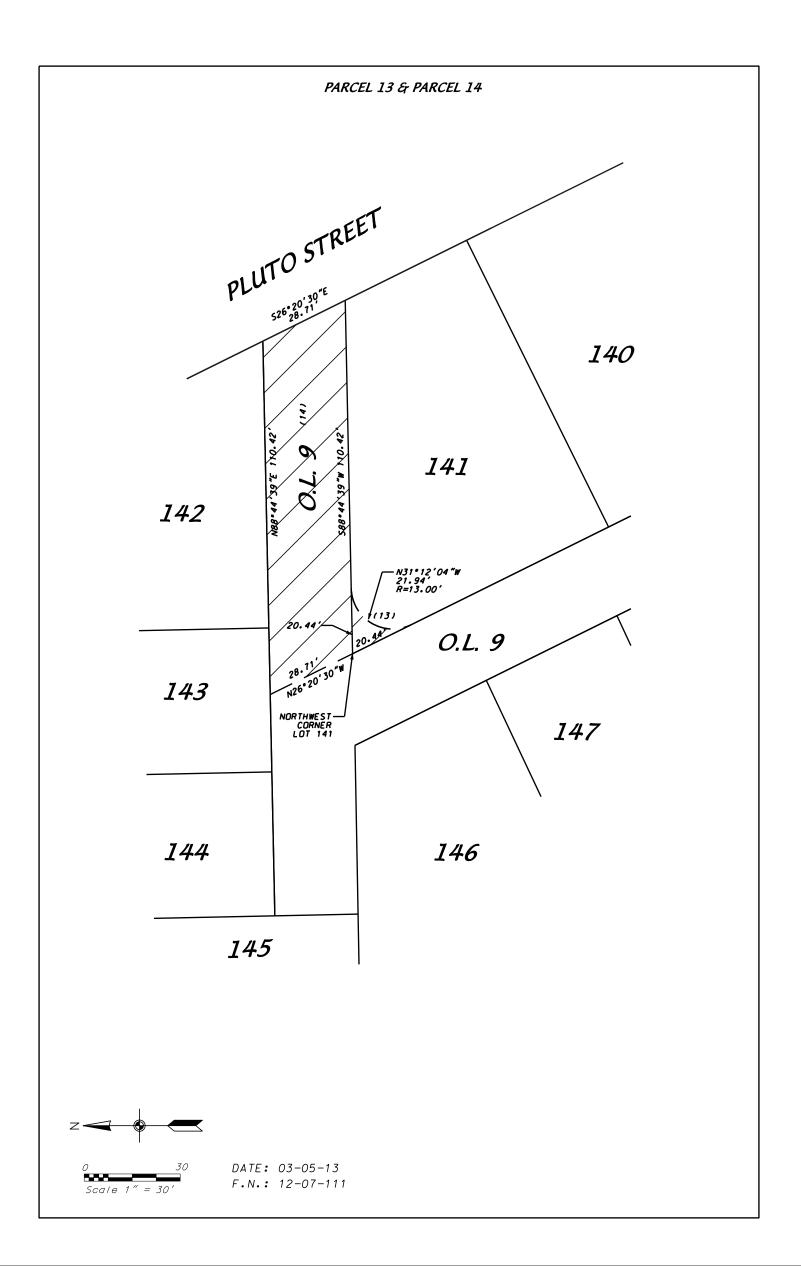

## PARCEL 13:

Part of Lot 141 Grandview Commons, beginning at the northwest corner; thence S88°44'39"E, 20.44 feet to a point of curve; thence southwesterly on a curve to the left which has a radius of 13.00 feet and a chord which bears S31°12'04"W, 21.94 feet; thence N26°20'30"W, 20.44 feet to the point of beginning. Containing 96 square feet.

#### PARCEL 14:

Part of Outlot 9, Grandview Commons, beginning at the northwest corner of Lot 141, Grandview Commons; thence N26°20'30"W, 28.71 feet; thence N88°44'39"E, 110.42 feet; thence S26°20'30"E, 28.71 feet S88°44'39"W, 110.42 feet; to the point of beginning. Containing 2,871 square feet.