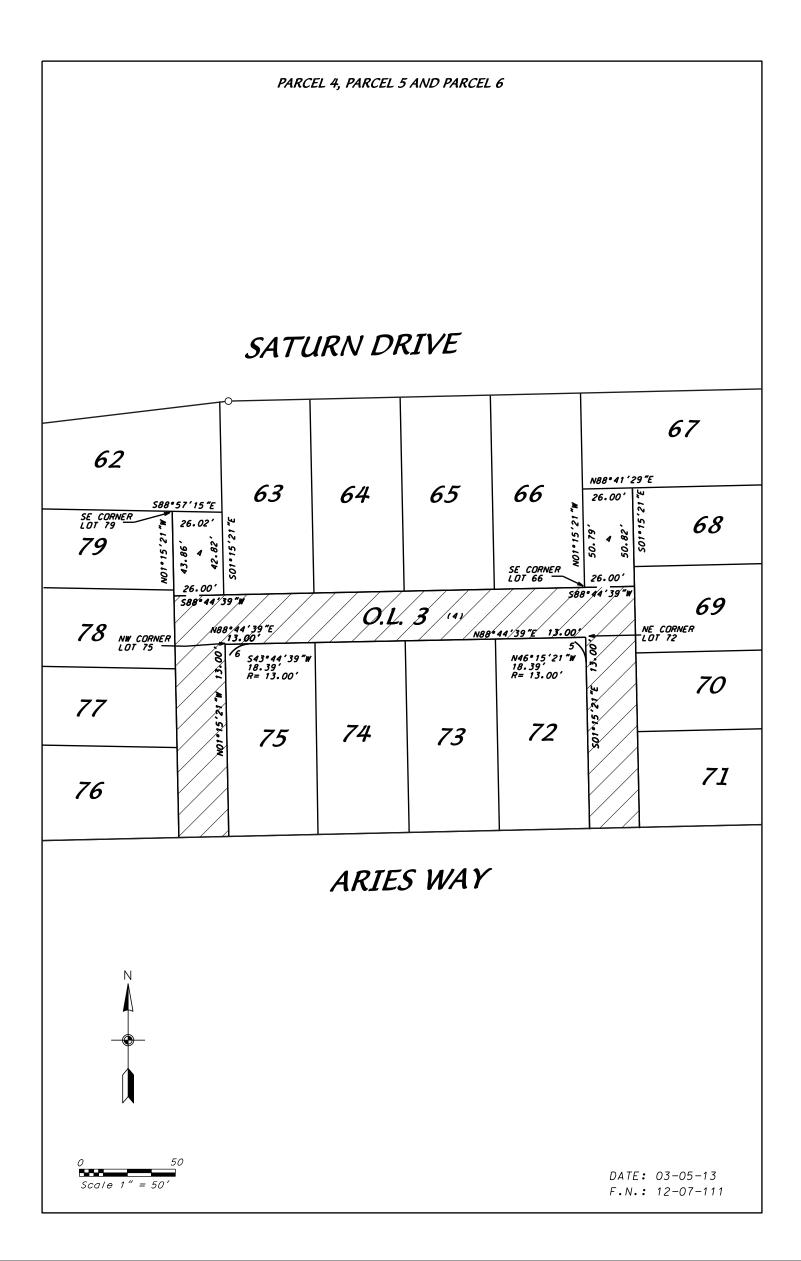

# PARCEL 4:

Outlot 3 Grandview Commons except the following described portions thereof; beginning at the southeast corner of Lot 66 Grandview Commons; thence N01°5'21"W, 50.79 feet; thence N88°41'29"E, 26.00 feet; thence S01°15'21"E, 50.82 feet; thence S88°44'39"W, 26.00 feet to the point of beginning; and beginning at the northeast corner of Lot 79 Grandview Commons; thence S88°57'15"E, 26.02 feet; thence S01°15'21"E, 42.82 feet; thence S88°44'39"W, 26.00 feet; thence N01°15'21"W, 43.86 feet to the point of beginning. Containing 11,441 square feet.

## PARCEL 5:

Part of Lot 72 Grandview Commons, beginning at the northeast corner; thence S01°15'21"E, 13.00 feet to a point of curve; thence northwesterly on a curve to the left which has a radius of 13.00 feet and a chord which bears N46°15'21"W, 18.39 feet; thence N88°44'39"E, 13.00 feet to the point of beginning. Containing 36 square feet.

## PARCEL 6:

Part of Lot 75 Grandview Commons, beginning at the northwest corner; thence N88°44'39"E, 13.00 feet to a point of curve; thence southwesterly on a curve to the left which has a radius of 13.00 feet and a chord which bears S43°44'39"W, 18.39 feet; thence N01°15'21"W, 13.00 feet to the point of beginning. Containing 36 square feet.