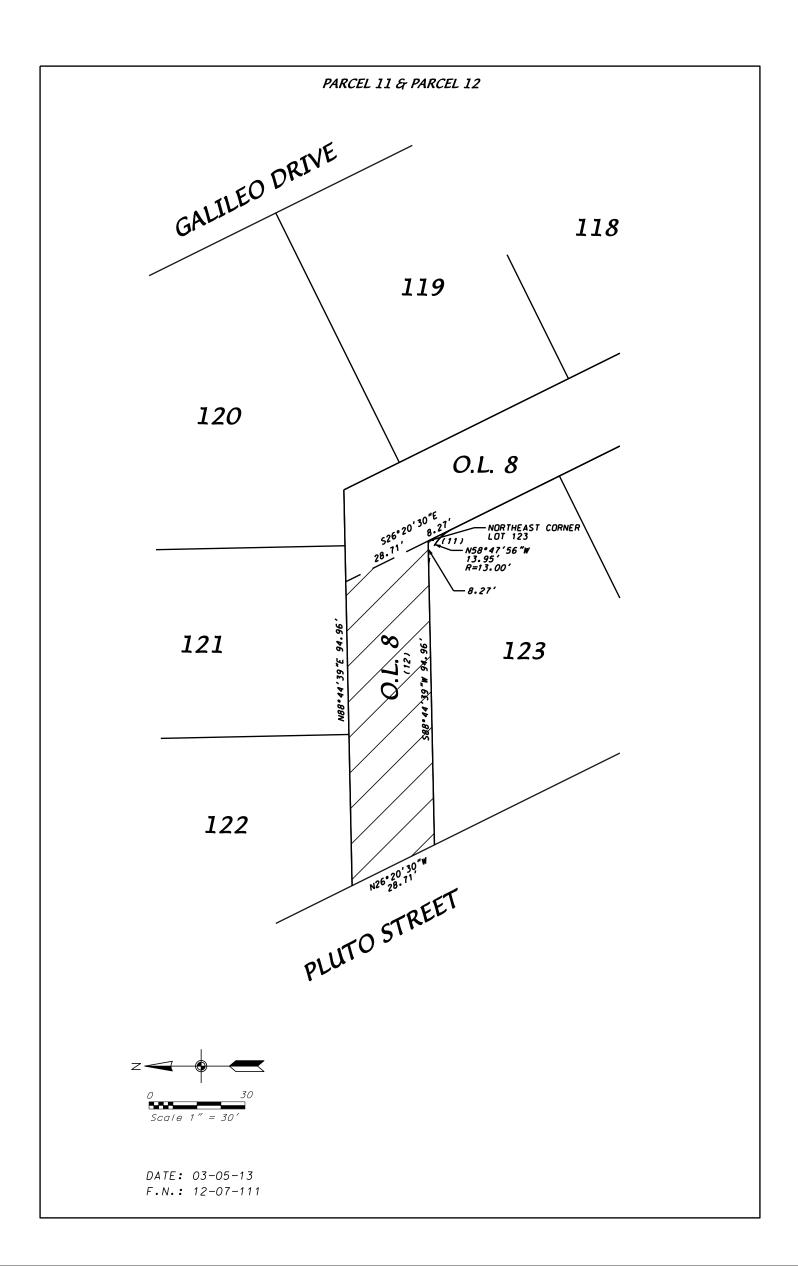

### PARCEL 11:

Part of Lot 123 Grandview Commons, beginning at the northeast corner; thence S26°20'30"E, 8.27 feet to a point of curve; thence northwesterly on a curve to the left which has a radius of 13.00 feet and a chord which bears N58°47'56"W, 13.95 feet; thence N88°44'39"E, 8.27 feet to the point of beginning. Containing 12 square feet.

## PARCEL 12:

Part of Outlot 8, Grandview Commons, beginning at the northeast corner of Lot 123, Grandview Commons; thence S88°44'39"W, 94.96; thence N26°20'30"W, 28.71 feet; thence N88°44'39"E, 94.96 feet; thence S26°20'30"E, 28.71 feet; feet to the point of beginning. Containing 2,469 square feet.