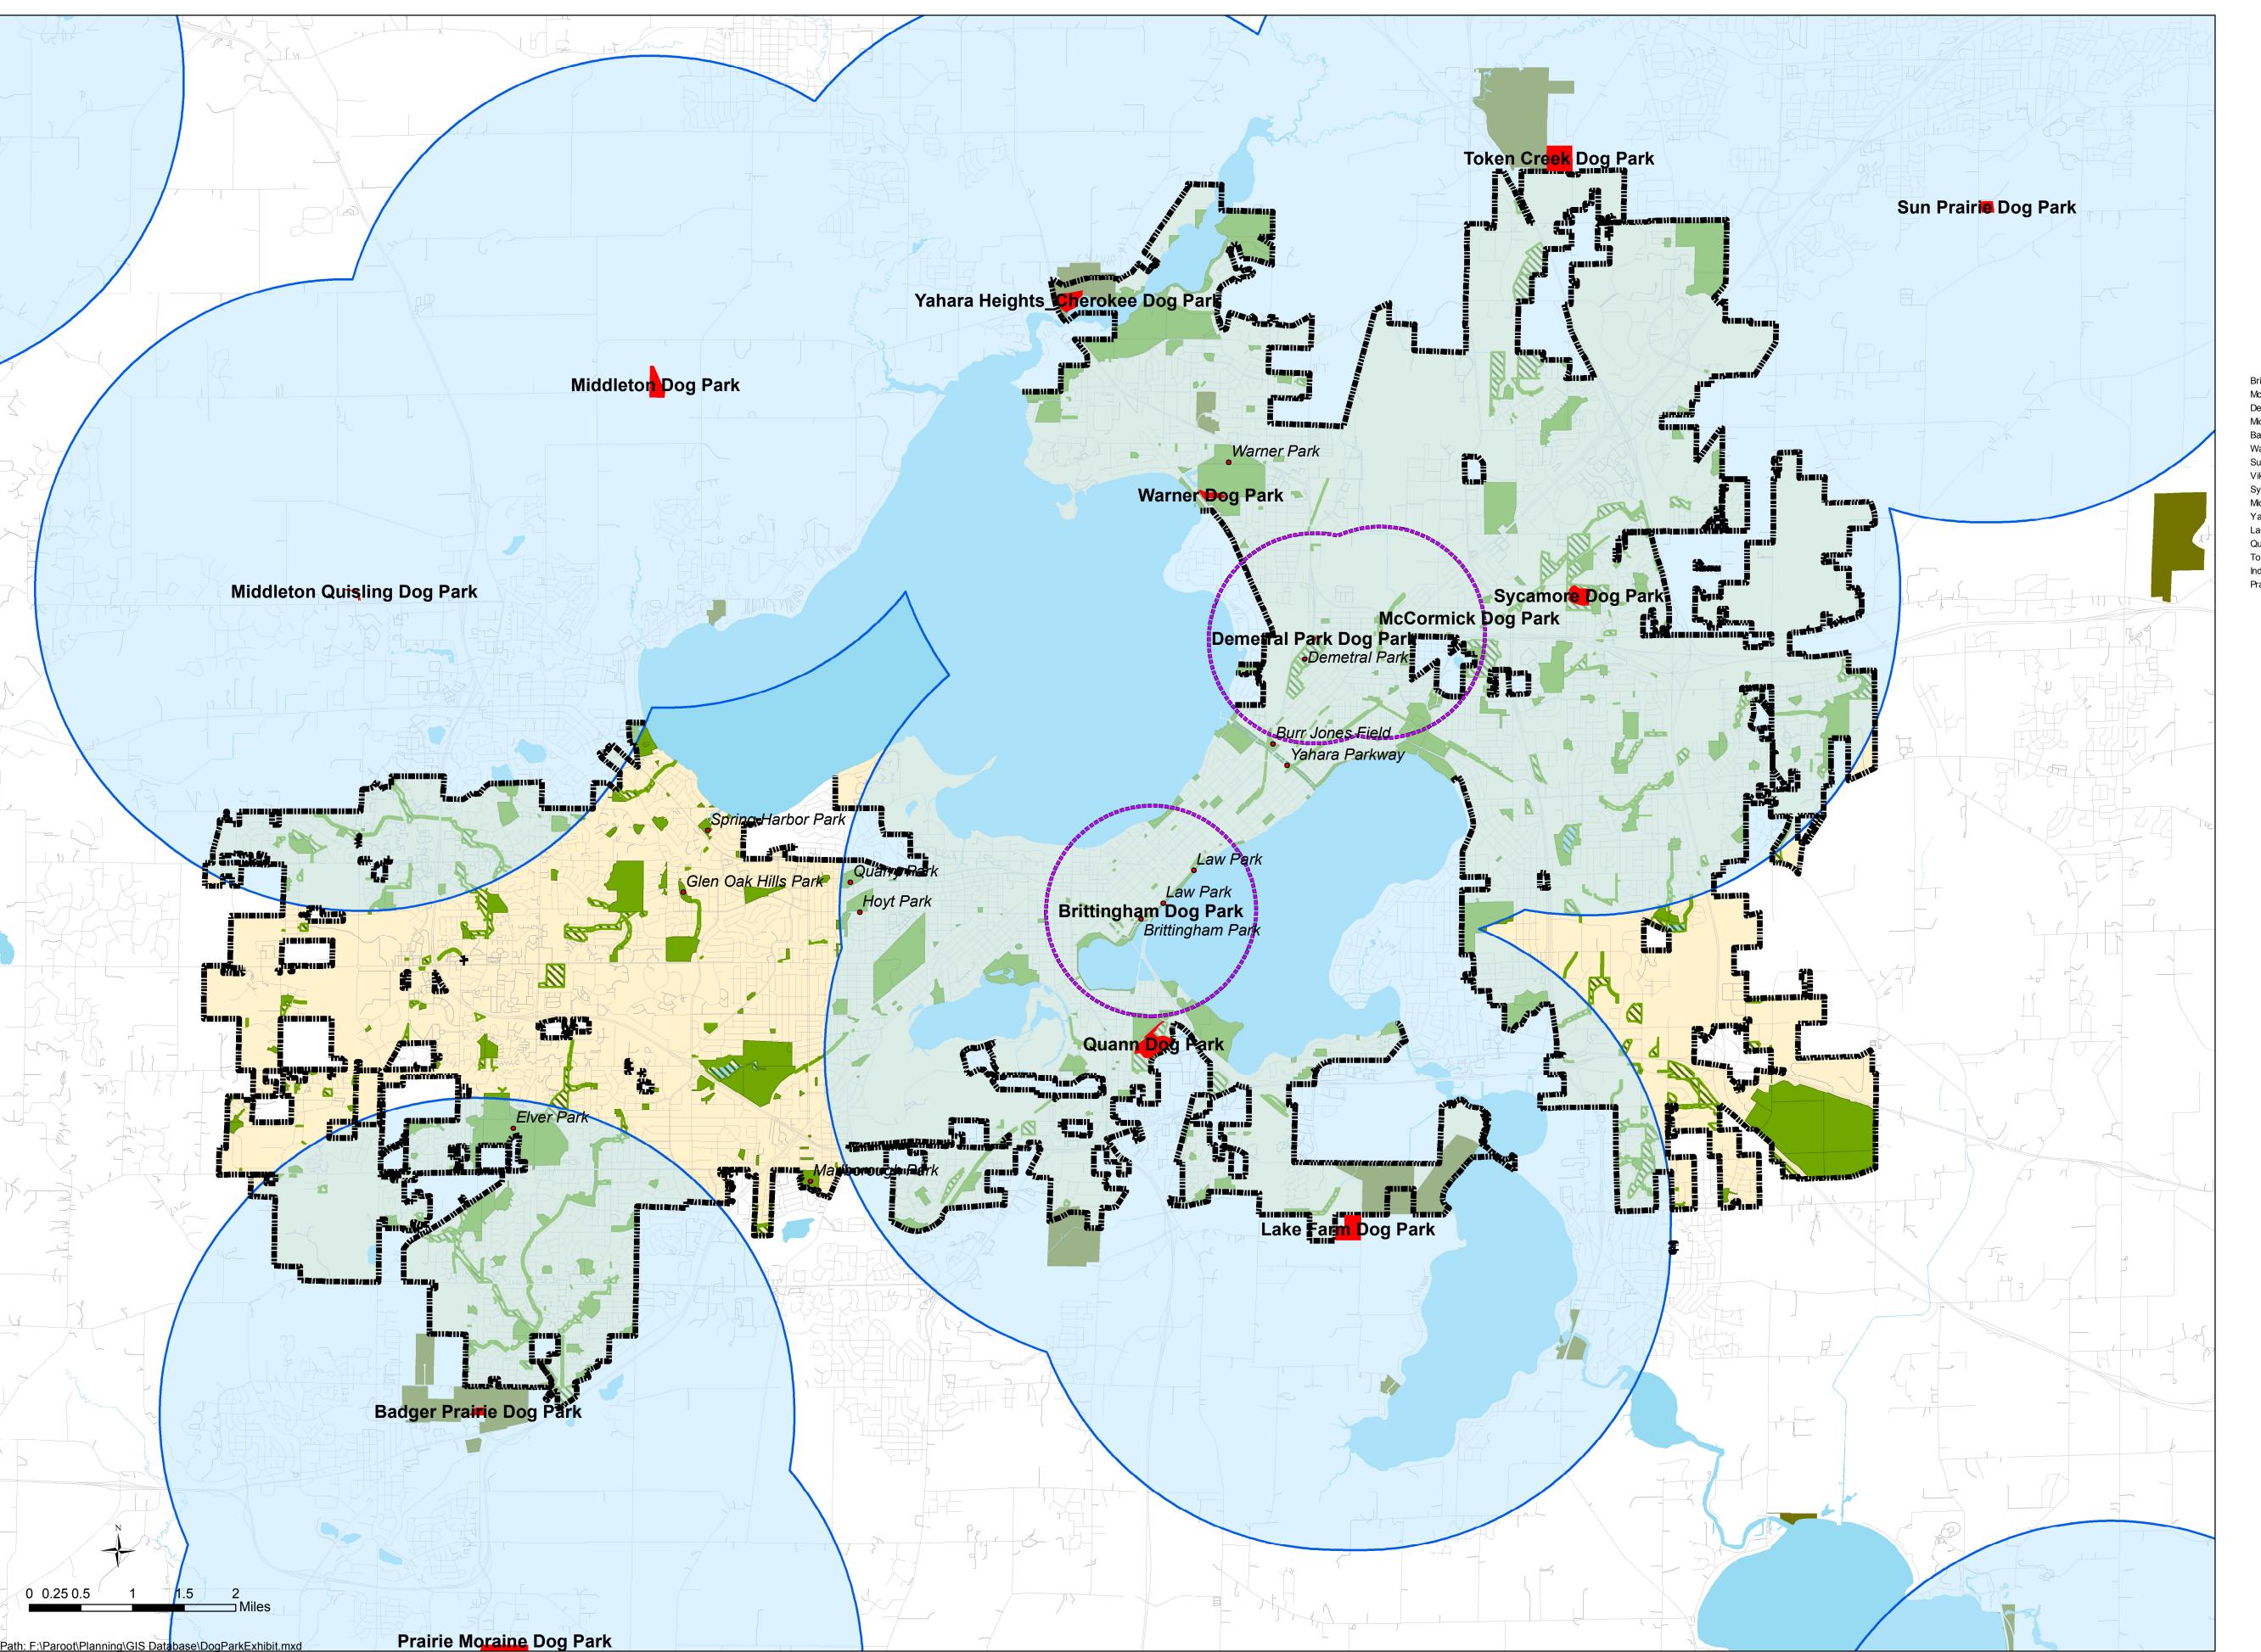

## City of Madison Dog Park Exhibit

Legend

Off Leash Dog Parks

Off Leash Large Dog Parks Three Mile Buffer

Off Leash Small Dog Parks One Mile Buffer

City of Madison
Engineering Owned Land

City of Madison
Parks Division Owned Land

Dane County Parkland

| Nam e                            | Owner                          | Acres |
|----------------------------------|--------------------------------|-------|
| Brittingham Dog Park             | City of Madison Parks          | 0.4   |
| McCormick Dog Park               | City of Madison Parks          | 0.4   |
| Demetral Park Dog Park           | City of Madison Parks          | 0.7   |
| Middleton Quisling Dog Park      | City of Middleton              | 2     |
| Badger Prairie Dog Park          | Dane County                    | 5.3   |
| Warner Dog Park                  | City of Madison Parks          | 8.2   |
| Sun Prairie Dog Park             | Clty of Sun Prairie            | 9.5   |
| Viking Dog Park                  | Dane County                    | 16.5  |
| Sycamore Dog Park                | City of Madison Parks          | 20.2  |
| Middleton Dog Park               | City of Middleton Public Lands | 20.8  |
| Yahara Heights_Cherokee Dog Park | Dane County                    | 21.9  |
| Lake Farm Dog Park               | Dane County                    | 32.5  |
| Quann Dog Park                   | City of Madison Parks          | 36.8  |
| Token Creek Dog Park             | Dane County                    | 39    |
| Indian Lake Dog Park             | Dane County                    | 86.9  |
| Prairie Moraine Dog Park         | Dane County                    | 150.6 |