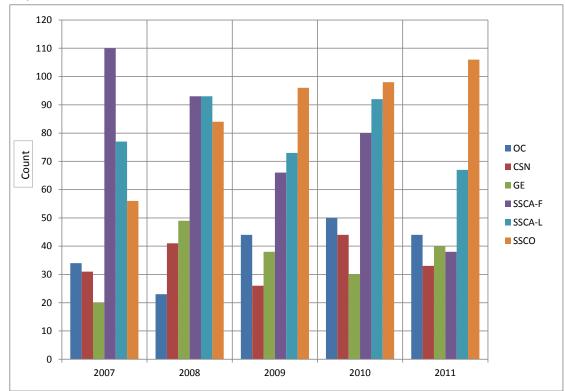

| 0       | 1       | 0             | 2       | 1       | 1        | 0       |
| Frances Garage | 86        | 26       | 0            | 0       | 0       | 2             | 1       | 0       | 0        | 2       |
| Lake Garage    | 15        | 3        | 0            | 0       | 4       | 0             | 0       | 1       | 0        | 0       |
| SSCo Garage    | 29        | 22       | 1            | 0       | 13      | 0             | 4       | 1       | 5        | 0       |
| Totals:        | 276       | 79       | 6            | 1       | 29      | 4             | 22      | 3       | 6        | 2       |



Costing

\$ 16,231.56 (276 X 1 hour truck & Operator @ \$58.81)

\$7,418.00 (Amount paid to contractor)



#### Ramp Incidents By Hour 2007-2011



#### Ramp Incidents 2007-2011



| Year  | OC      | CSN     | GE      | SSCA-F | SSCA-L  | SSCO    | Total     |
|-------|---------|---------|---------|--------|---------|---------|-----------|
| 2007  | 34      | 31      | 20      | 110    | 77      | 56      | 328       |
| 2008  | 23      | 41      | 49      | 93     | 93      | 84      | 383       |
| 2009  | 44      | 26      | 38      | 66     | 73      | 96      | 343       |
| 2010  | 50      | 44      | 30      | 80     | 92      | 98      | 394       |
| 2011  | 44      | 33      | 40      | 38     | 67      | 106     | 328       |
| Total | 195     | 175     | 177     | 387    | 402     | 440     | 1776      |
| Avg   | 39      | 35      | 35      | 77     | 80      | 88      | 355       |
| Mean  | 44      | 33      | 38      | 80     | 77      | 96      |