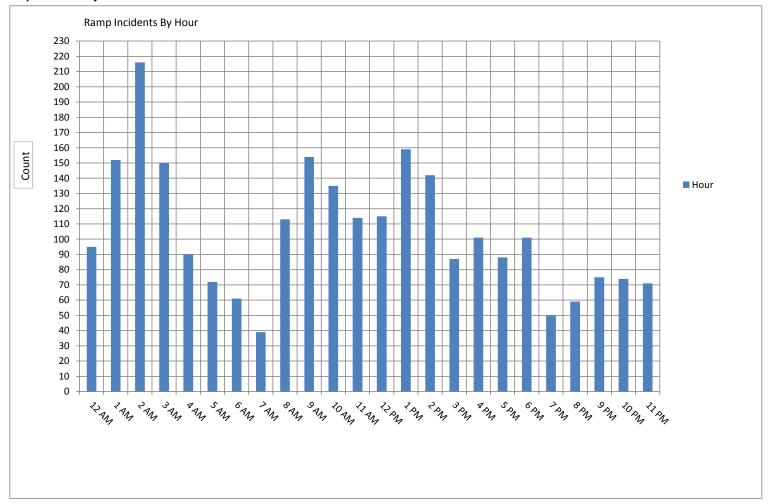

27        | 8        | 0            | 0       | 1       | 0             | 2       | 1       | 1        | 0       |
| Frances Garage | 86        | 26       | 0            | 0       | 0       | 2             | 1       | 0       | 0        | 2       |
| Lake Garage    | 15        | 3        | 0            | 0       | 4       | 0             | 0       | 1       | 0        | 0       |
| SSCo Garage    | 29        | 22       | 1            | 0       | 13      | 0             | 4       | 1       | 5        | 0       |
| Totals:        | 276       | 79       | 6            | 1       | 29      | 4             | 22      | 3       | 6        | 2       |



Costing

\$ 16,231.56 (276 X 1 hour truck & Operator @ \$58.81)

\$7,418.00 (Amount paid to contractor)



#### Ramp Incidents By Hour 2007-2011



#### Ramp Incidents 2007-2011



| Year  | OC      | CSN     | GE      | SSCA-F | SSCA-L  | SSCO    | Total     |
|-------|---------|---------|---------|--------|---------|---------|-----------|
| 2007  | 34      | 31      | 20      | 110    | 77      | 56      | 328       |
| 2008  | 23      | 41      | 49      | 93     | 93      | 84      | 383       |
| 2009  | 44      | 26      | 38      | 66     | 73      | 96      | 343       |
| 2010  | 50      | 44      | 30      | 80     | 92      | 98      | 394       |
| 2011  | 44      | 33      | 40      | 38     | 67      | 106     | 328       |
| Total | 195     | 175     | 177     | 387    | 402     | 440     | 1776      |
| Avg   | 39      | 35      | 35      | 77     | 80      | 88      | 355       |
| Mean  | 44      | 33      | 38