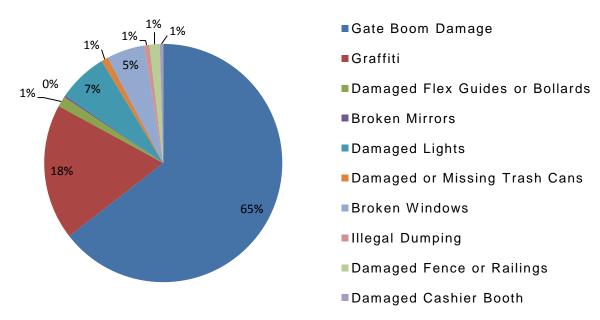

**Facilities:** We received overwhelmingly positive comments regarding the meter removal on the 2000 block of Winnebago Street. Staff will discuss the results of this trial with the Alder and expect to make this change permanent. We are in the process of a trial study of LED lighting in the State Street Capitol garage, and continue to test several LED light fixtures for this purpose.