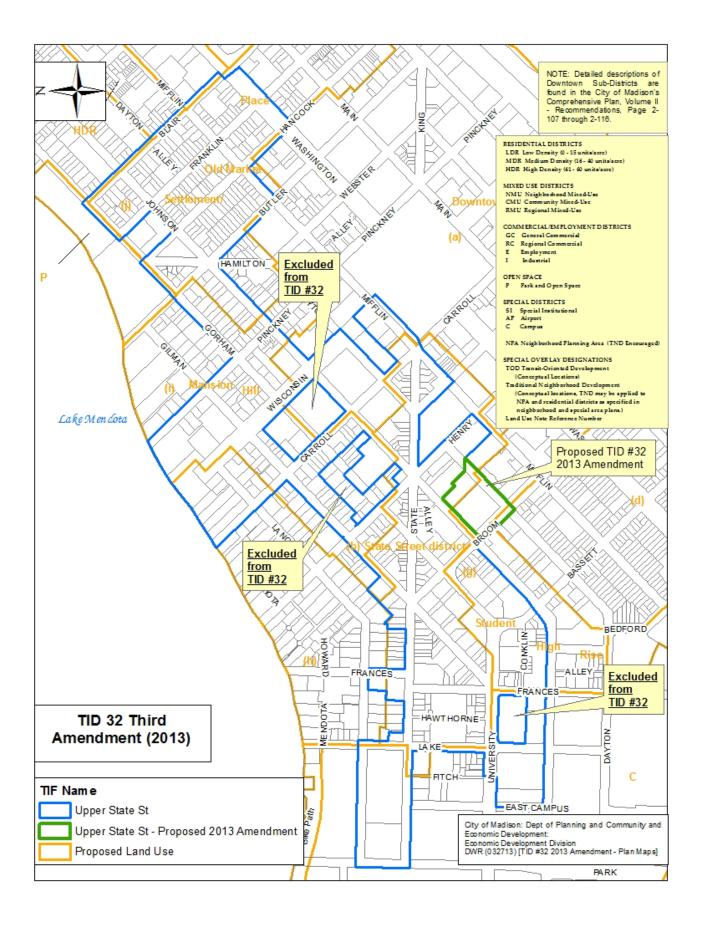

## PROMOTION OF ORDERLY LAND DEVELOPMENT

The Third Amendment boundary contains two parcels and is generally bounded by Broom St, Dayton St, Johnson St and Henry St.

#### Downtown Residential Sub-Districts (State Street (b))

- Recommended Land Uses
  - Mixed-use buildings with a combination of retail, dining, entertainment, office or service uses on the ground floor and residential uses on upper floors.
  - Government or institutional uses.
  - Cultural and arts facilities and activities
  - Education facilities
  - o Dining and entertainment.
  - Multi-unit residential buildings
  - Commercial lodging
  - o Structured parking, but not on State Street frontage.
  - Public and private open space.

#### Downtown Residential Sub-Districts (Broom Street (c))

- Recommended Land Uses
  - Mixed-use high-rise and mid-rise buildings with first floor retail, service, dining, entertainment, or offices, and upper floor residential use.
  - Multi-unit high-density residential (>60 dwelling units per net acre), specific density ranges and dwelling unit types defined in adopted neighborhood or special area plans.
  - Structured parking.
  - Public and private open space.

## **Potential Areas of Development**

The primary area for potential commercial and residential development in the Third Amendment to TID #32 is the redevelopment of the 309 West Johnson Street. Existing and proposed land uses are shown on Exhibit E and Exhibit F.