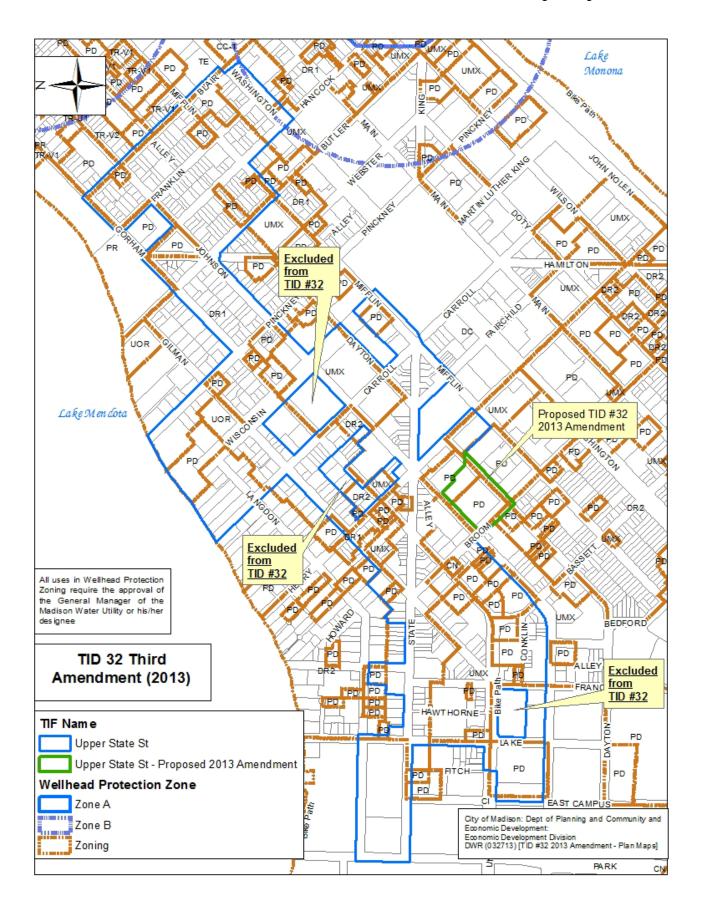

### **Zoning Changes**

The Third Amendment is located within a commercial and residential area that is generally zoned for residential and commercial uses. The existing zoning categories in the Third Amendment include PD, DR2, and UMX as shown on Exhibit C. The proposed Hovde project site is currently zoned PD. Proposed zoning changes are shown on Exhibit D.

## **Potential Areas of Development**

The primary area for potential commercial and residential development in the Third Amendment to TID #32 is the redevelopment of the 309 West Johnson Street. Existing and proposed land uses are shown on Exhibit E and Exhibit F.