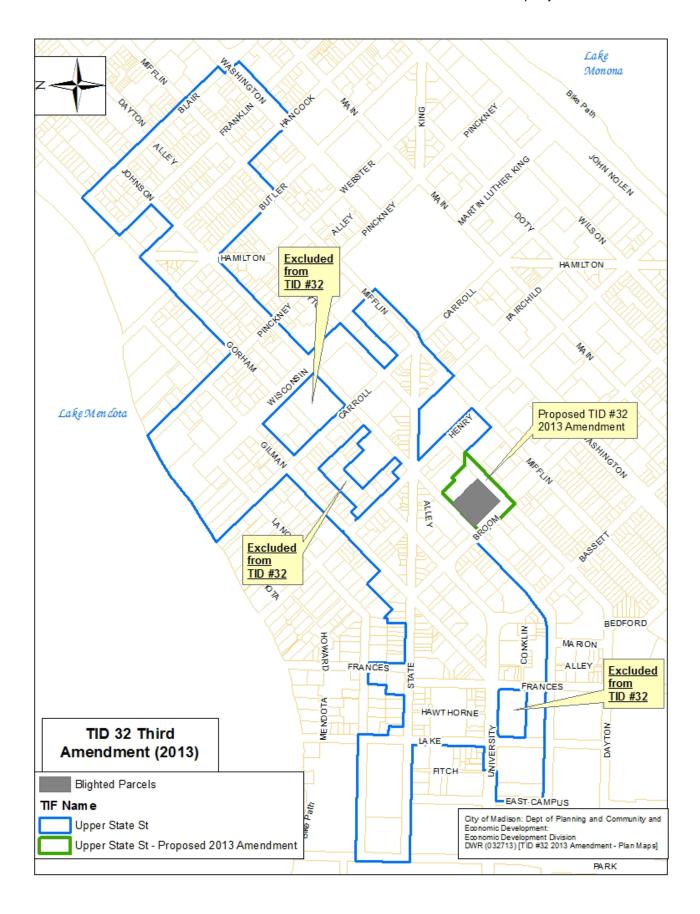

#### Survey of Conditions (Blight Study)

The City commissioned a Survey of Conditions ("Blight Study") for the Third Amendment finding 67% of the amended area to be in blighted condition. Copies of the Blight Studies are on file with the Department of Planning and Development. A map showing blighted parcels is shown on Exhibit B.