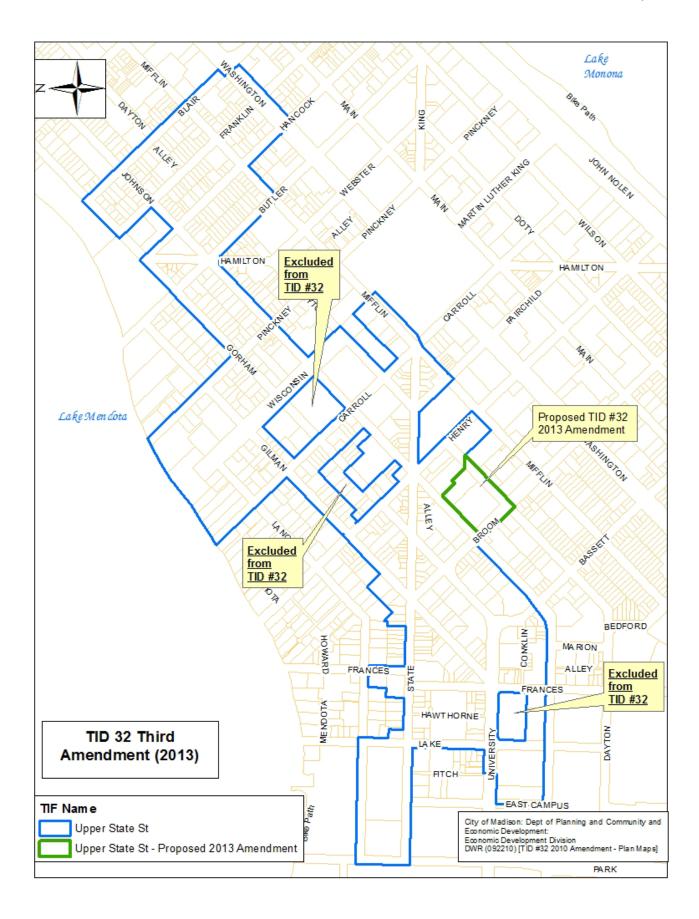

## PROMOTION OF ORDERLY LAND DEVELOPMENT

The Third Amendment boundary contains two parcels and is generally bounded by Broom St, Dayton St, Johnson St and Henry St.

## **Potential Areas of Development**

The primary area for potential commercial and residential development in the Third Amendment to TID #32 is the redevelopment of the 309 West Johnson Street. Existing and proposed land uses are shown on Exhibit E and Exhibit F.