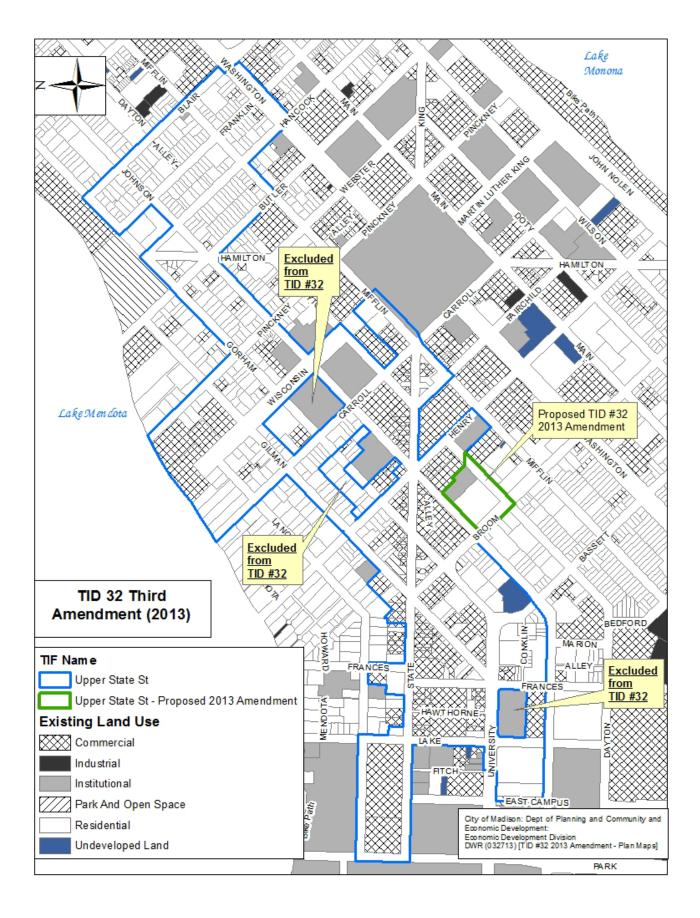

## PROMOTION OF ORDERLY LAND DEVELOPMENT

The Third Amendment boundary contains two parcels and is generally bounded by Broom St, Dayton St, Johnson St and Henry St.

#### Survey of Conditions (Blight Study)

The City commissioned a Survey of Conditions ("Blight Study") for the Third Amendment finding 67% of the amended area to be in blighted condition. Copies of the Blight Studies are on file with the Department of Planning and Development. A map showing blighted parcels is shown on Exhibit B.

## **Potential Areas of Development**

The primary area for potential commercial and residential development in the Third Amendment to TID #32 is the redevelopment of the 309 West Johnson Street. Existing and proposed land uses are shown on Exhibit E and Exhibit F.