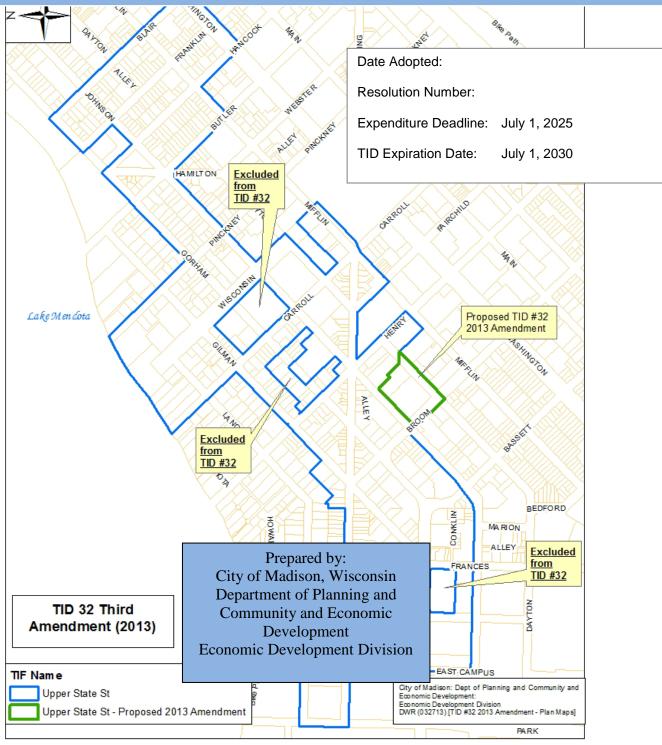

## PROMOTION OF ORDERLY LAND DEVELOPMENT

The Third Amendment boundary contains two parcels and is generally bounded by Broom St, Dayton St, Johnson St and Henry St.

#### Survey of Conditions (Blight Study)

The City commissioned a Survey of Conditions ("Blight Study") for the Third Amendment finding 67% of the amended area to be in blighted condition. Copies of the Blight Studies are on file with the Department of Planning and Development. A map showing blighted parcels is shown on Exhibit B.

## **Potential Areas of Development**

The primary area for potential commercial and residential development in the Third Amendment to TID #32 is the redevelopment of the 309 West Johnson Street. Existing and proposed land uses are shown on Exhibit E and Exhibit F.