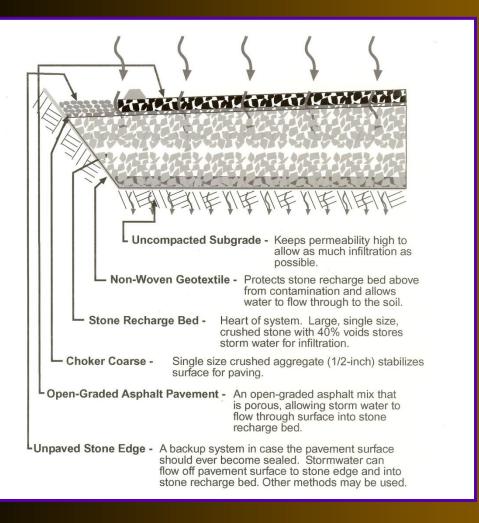

Water passes down though the void spaces in the mix to a recharge bed of coarse stone, which will eventually enter the ground naturally.

- (A)- Precipitaion is carried from roof by drains to ground can be lead to storage beds.
- (B)- Stormwater runoff from impervious areas & lawn areas can be carried to storage beds.
- (C)- Precipitation that falls on porous paving enters storage bed diectly.
- (D)- Stone beds with 40% void spave stores stormwater from impervious surfaces evenly thoughout the beds.

(E)- Stormwater exfiltrates from storage beds into soil and recharges the ground water

Side-Profile of
Porous Asphalt
Pavement
Construction
(with a Subsurface
Recharge Bed)