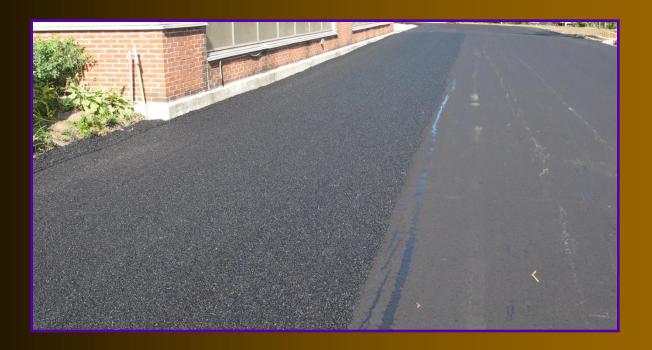

## What is porous asphalt pavement?

It looks similar to regular pavement, but has less fine material (sand) in the physical make-up of the mix.

Standard Asphalt (top) & Porous Asphalt (bottom)

#### What is porous asphalt pavement?

Open graded pavement leaves more visible voids on surface to allow water penetration.

Standard Asphalt (right) & Porous Asphalt (left)