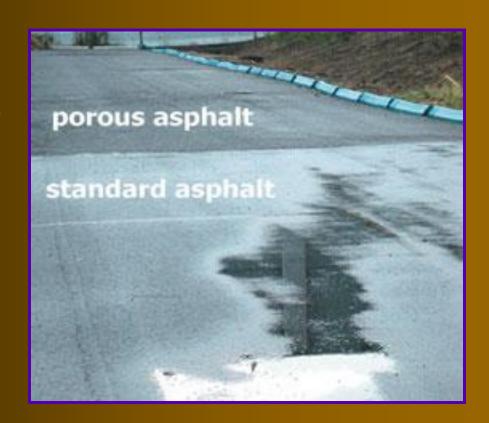

## What is porous asphalt pavement?

It looks similar to regular pavement, but has less fine material (sand) in the physical make-up of the mix.

Standard Asphalt (top) & Porous Asphalt (bottom)

#### What is porous asphalt pavement?

Open graded pavement leaves more visible voids on surface to allow water penetration.

Standard Asphalt (right) & Porous Asphalt (left)

#### What is porous asphalt pavement?

3" of Porous Paved next to 3" of a Standard Mix Approximately 2-4" thick, the laid porous pavement should have 15% void space or more.

(compared to 2-5% in a conventional mix)