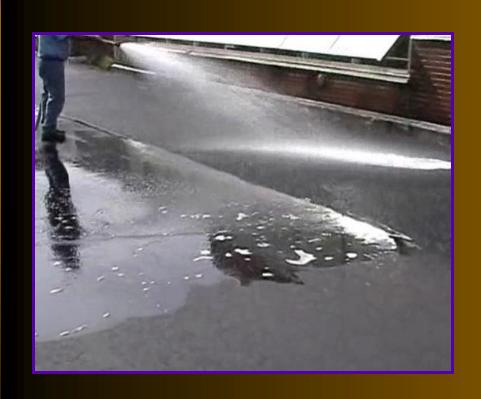

pavement?



It looks similar to regular pavement, but has less fine material (sand) in the physical make-up of the mix.

Standard Asphalt (top) & Porous Asphalt (bottom)



#### What is porous asphalt pavement?

Open graded pavement leaves more visible voids on surface to allow water penetration.



Standard Asphalt (right) & Porous Asphalt (left)



#### What is porous asphalt pavement?



3" of Porous Paved next to 3" of a Standard Mix Approximately 2-4" thick, the laid porous pavement should have 15% void space or more.

(compared to 2-5% in a conventional mix)



Pavement surface has an increased number of void space between the small stones in the mix.







Instead of rain water traveling along the surface to a designated drainage area; water can pass right through the surface.





Water passes down though the void spaces in the mix to a recharge bed of coarse stone, which will eventually enter the ground naturally.



- (A)- Precipitaion is carried from roof by drains to ground can be lead to storage beds.
- (B)- Stormwater runoff from impervious areas & lawn areas can be carried to storage beds.
- (C)- Precipitation that falls on porous paving enters storage bed diectly.
- (D)- Stone beds with 40% void spave stores stormwater from impervious surfaces evenly thoughout the beds.



(E)- Stormwater exfiltrates from storage beds into soil and recharges the ground water





Side-Profile of
Porous Asphalt
Pavement
Construction
(with a Subsurface
Recharge Bed)



## Porous Pavement in Action





# Porous Pavenent

#### Turning Black Asphalt, "Green"





## Thank you