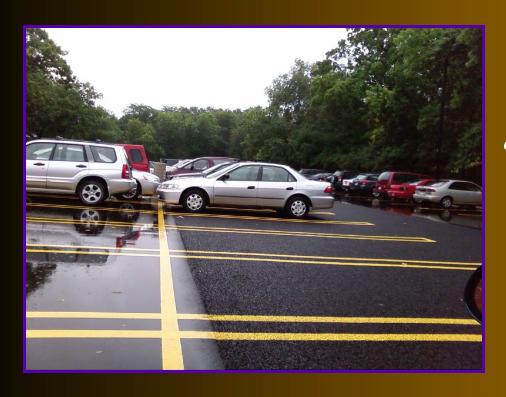

orous pavements may reduce or even eliminate the need for complex storm water retention systems.





## What is porous asphalt pavement?



It looks similar to regular pavement, but has less fine material (sand) in the physical make-up of the mix.

Standard Asphalt (top) & Porous Asphalt (bottom)



#### What is porous asphalt pavement?

Open graded pavement leaves more visible voids on surface to allow water penetration.



Standard Asphalt (right) & Porous Asphalt (left)



#### What is porous asphalt pavement?



3" of Porous Paved next to 3" of a Standard Mix Approximately 2-4" thick, the laid porous pavement should have 15% void space or more.

(compared to 2-5% in a conventional mix)



Pavement surface has an increased number of void space between the small stones in the mix.







Instead of rain water traveling along the surface to a designated drainage area; water can pass right through the surface.





Water passes down though the void spaces in the mix to a recharge bed of coarse stone, which will eventually enter the ground naturally.



- (A)- Precipitaion is carried from roof by drains to ground can be lead to storage beds.
- (B)- Stormwater runoff from impervious areas & lawn areas can be carried to storage beds.
- (C)- Precipitation that falls on porous paving enters storage bed diectly.
- (D)- Stone beds with 40% void spave stores stormwater from impervious surfaces evenly thoughout the beds.



(E)- Stormwater exfiltrates from storage beds into soil and recharges the ground water





Side-Profile of
Porous Asphalt
Pavement
Construction
(with a Subsurf