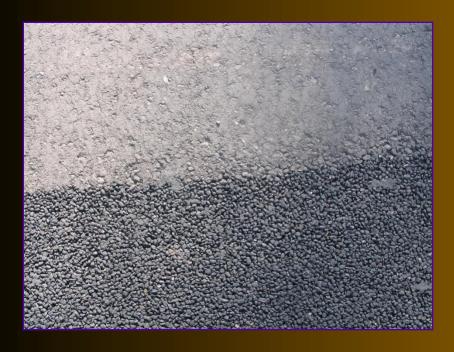

## What is porous asphalt pavement?

It looks similar to regular pavement, but has less fine material (sand) in the physical make-up of the mix.

Standard Asphalt (top) & Porous Asphalt (bottom)

#### What is porous asphalt pavement?

Open graded pavement leaves more visible voids on surface to allow water penetration.

Standard Asphalt (right) & Porous Asphalt (left)

#### What is porous asphalt pavement?

3" of Porous Paved next to 3" of a Standard Mix Approximately 2-4" thick, the laid porous pavement should have 15% void space or more.

(compared to 2-5% in a conventional mix)