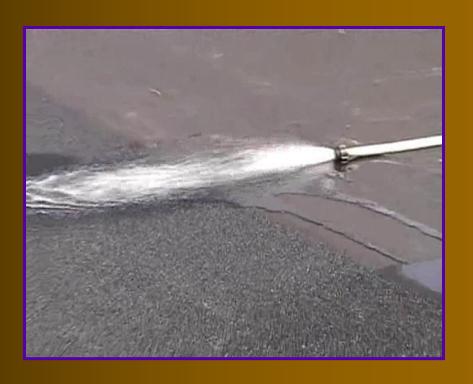

Pavement surface has an increased number of void space between the small stones in the mix.

Instead of rain water traveling along the surface to a designated drainage area; water can pass right through the surface.

Water passes down though the void spaces in the mix to a recharge bed of coarse stone, which will eventually enter the ground naturally.

- (A)- Precipitaion is carried from roof by drains to ground can be lead to storage beds.
- (B)- Stormwater runoff from impervious areas & lawn areas can be carried to storage beds.
- (C)- Precipitation that falls on porous paving enters storage bed diectly.
- (D)- Stone beds with 40% void spave stores stormwater from impervious surfaces evenly thoughout the beds.