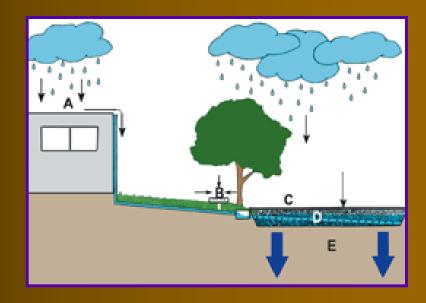

Water passes down though the void spaces in the mix to a recharge bed of coarse stone, which will eventually enter the ground naturally.

- (A)- Precipitaion is carried from roof by drains to ground can be lead to storage beds.
- (B)- Stormwater runoff from impervious areas & lawn areas can be carried to storage beds.
- (C)- Precipitation that falls on porous paving enters storage bed diectly.
- (D)- Stone beds with 40% void spave stores stormwater from impervious surfaces evenly thoughout the beds.

(E)- Stormwater exfiltrates from storage beds into soil and recharges the ground water

Side-Profile of
Porous Asphalt
Pavement
Construction
(with a Subsurface
Recharge Bed)