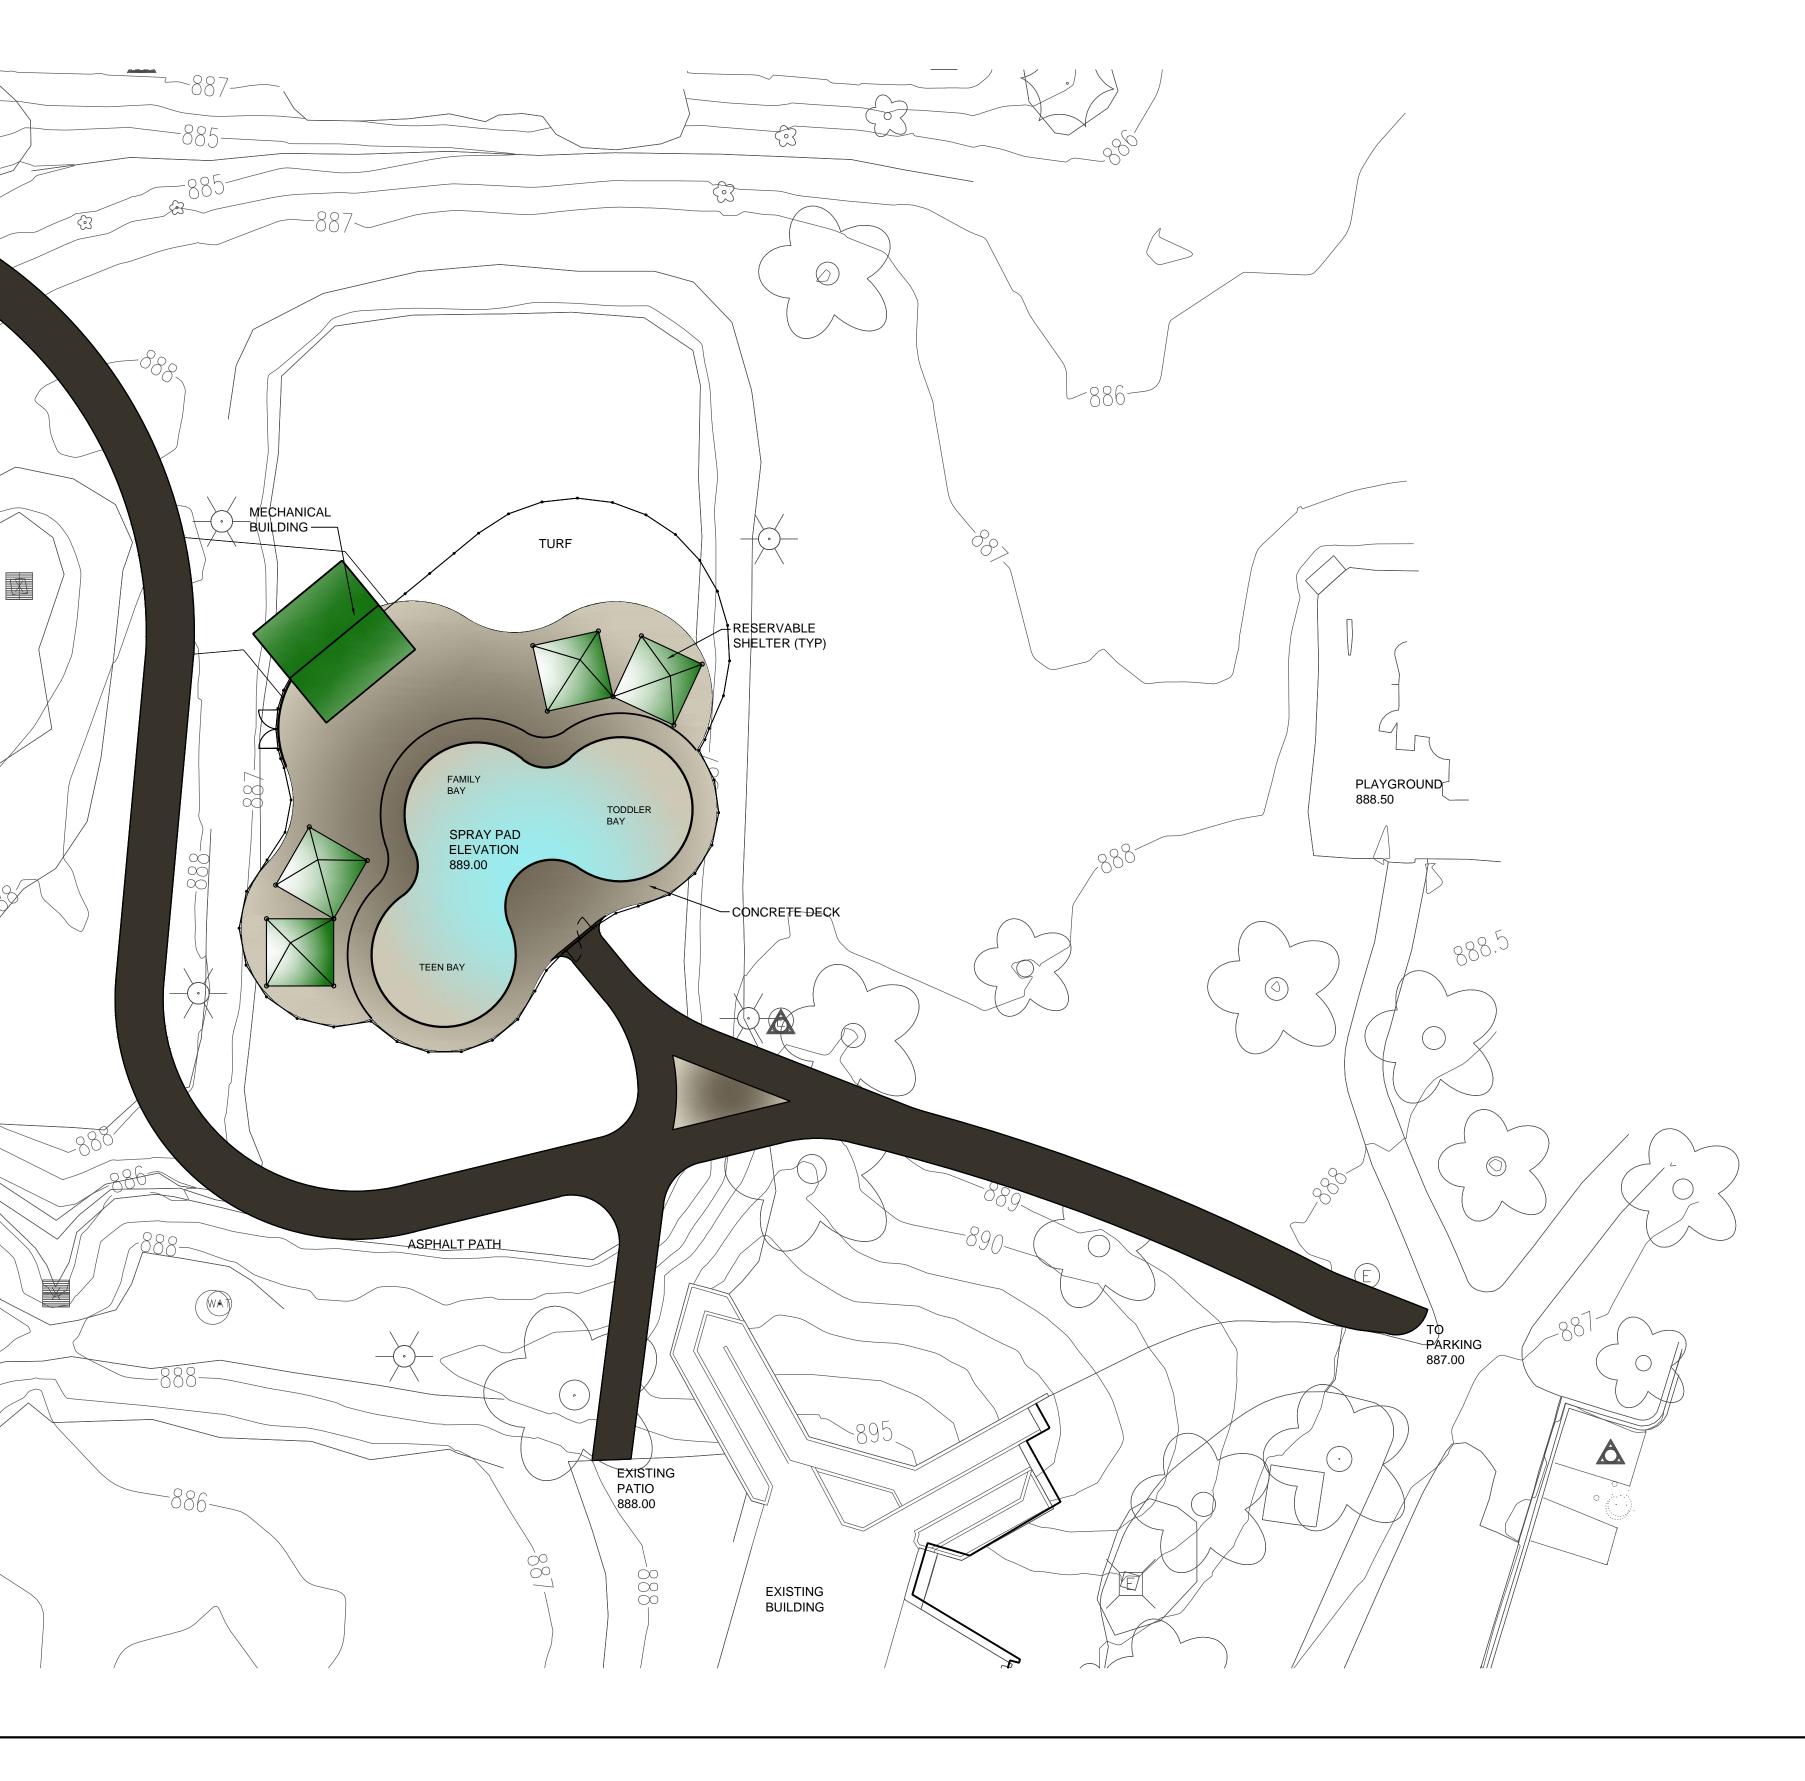

## REINDAHL PARK SPRAY PAD

 $\bigwedge$ 

8

, 000 000 00

## CONCEPT A MADISON, WI

TO SOFTBALL FIELDS 883.00

 $\triangleleft$ 

Project No.:12408Date:FEB. 26, 2013Drawn By:APP

This Document and the ideas, renderings and other contents contained therein are the sole property of Water Technology, Inc. and may not be disseminated, copied, reproduced or otherwise used without prior written consent of Water Technology, Inc.