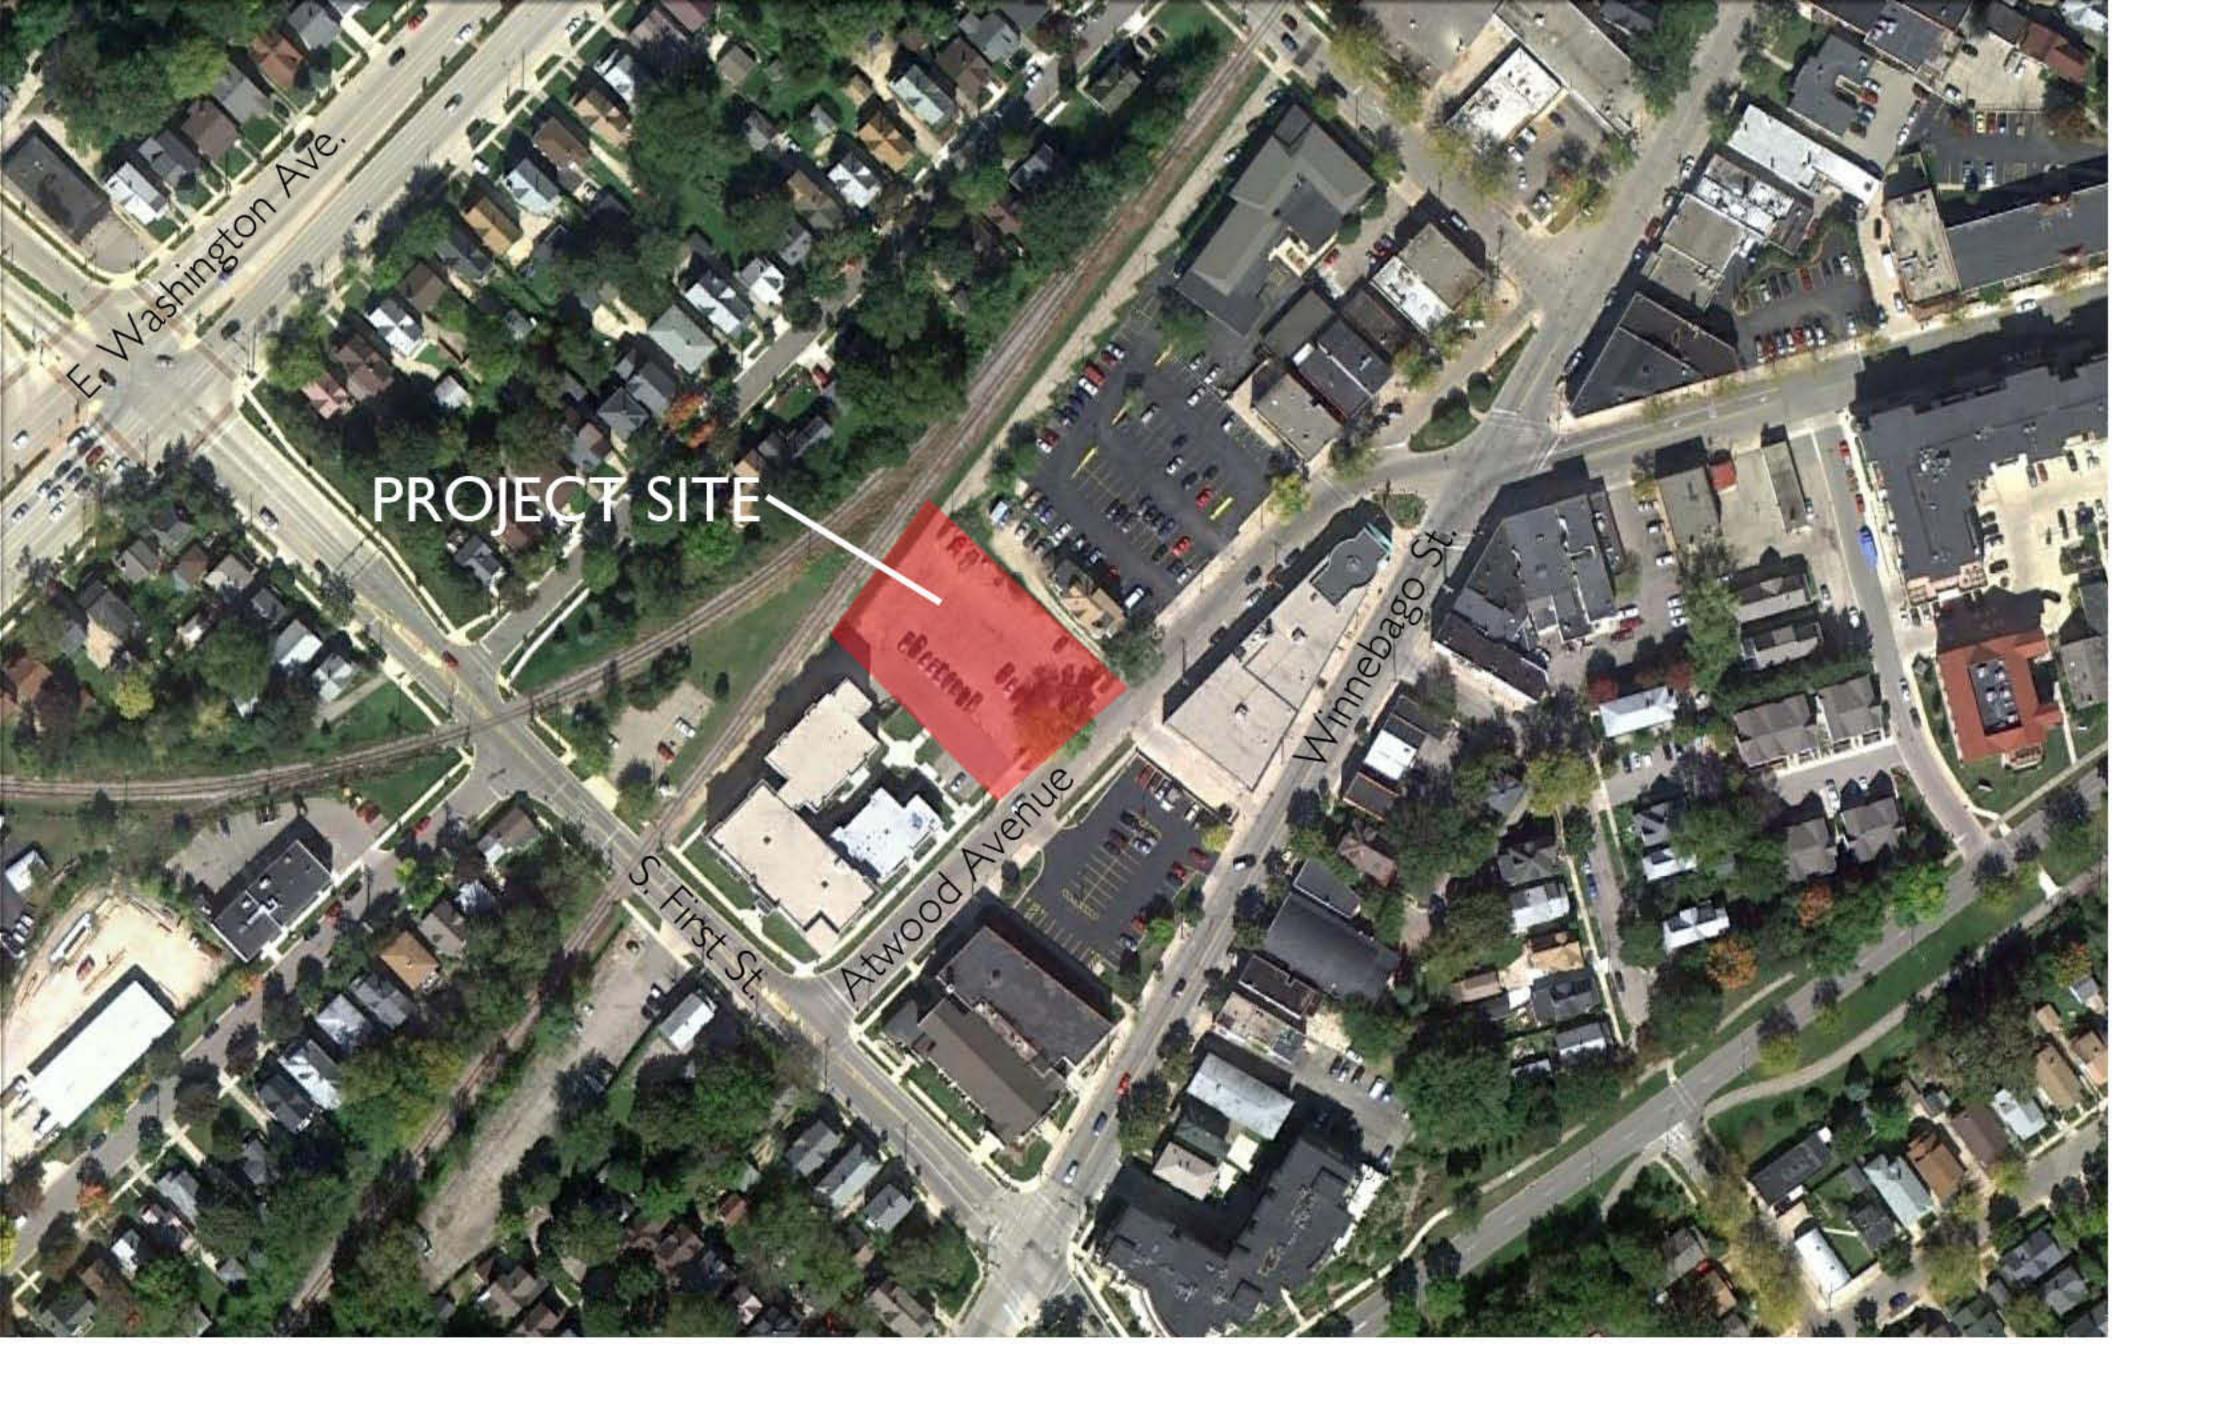

<u>Description</u>
February 27, 2013 – UDC Submittal Re: 1924 Atwood Avenue

The proposed development is located at 1924Atwood Avenue. The proposed project is a 4-story apartment building. Currently, the site is occupied by a parking lot.

## **Locator Map**

Southeast Elevation

Northeast Elevation

Northwest Elevation

Southwest Elevation