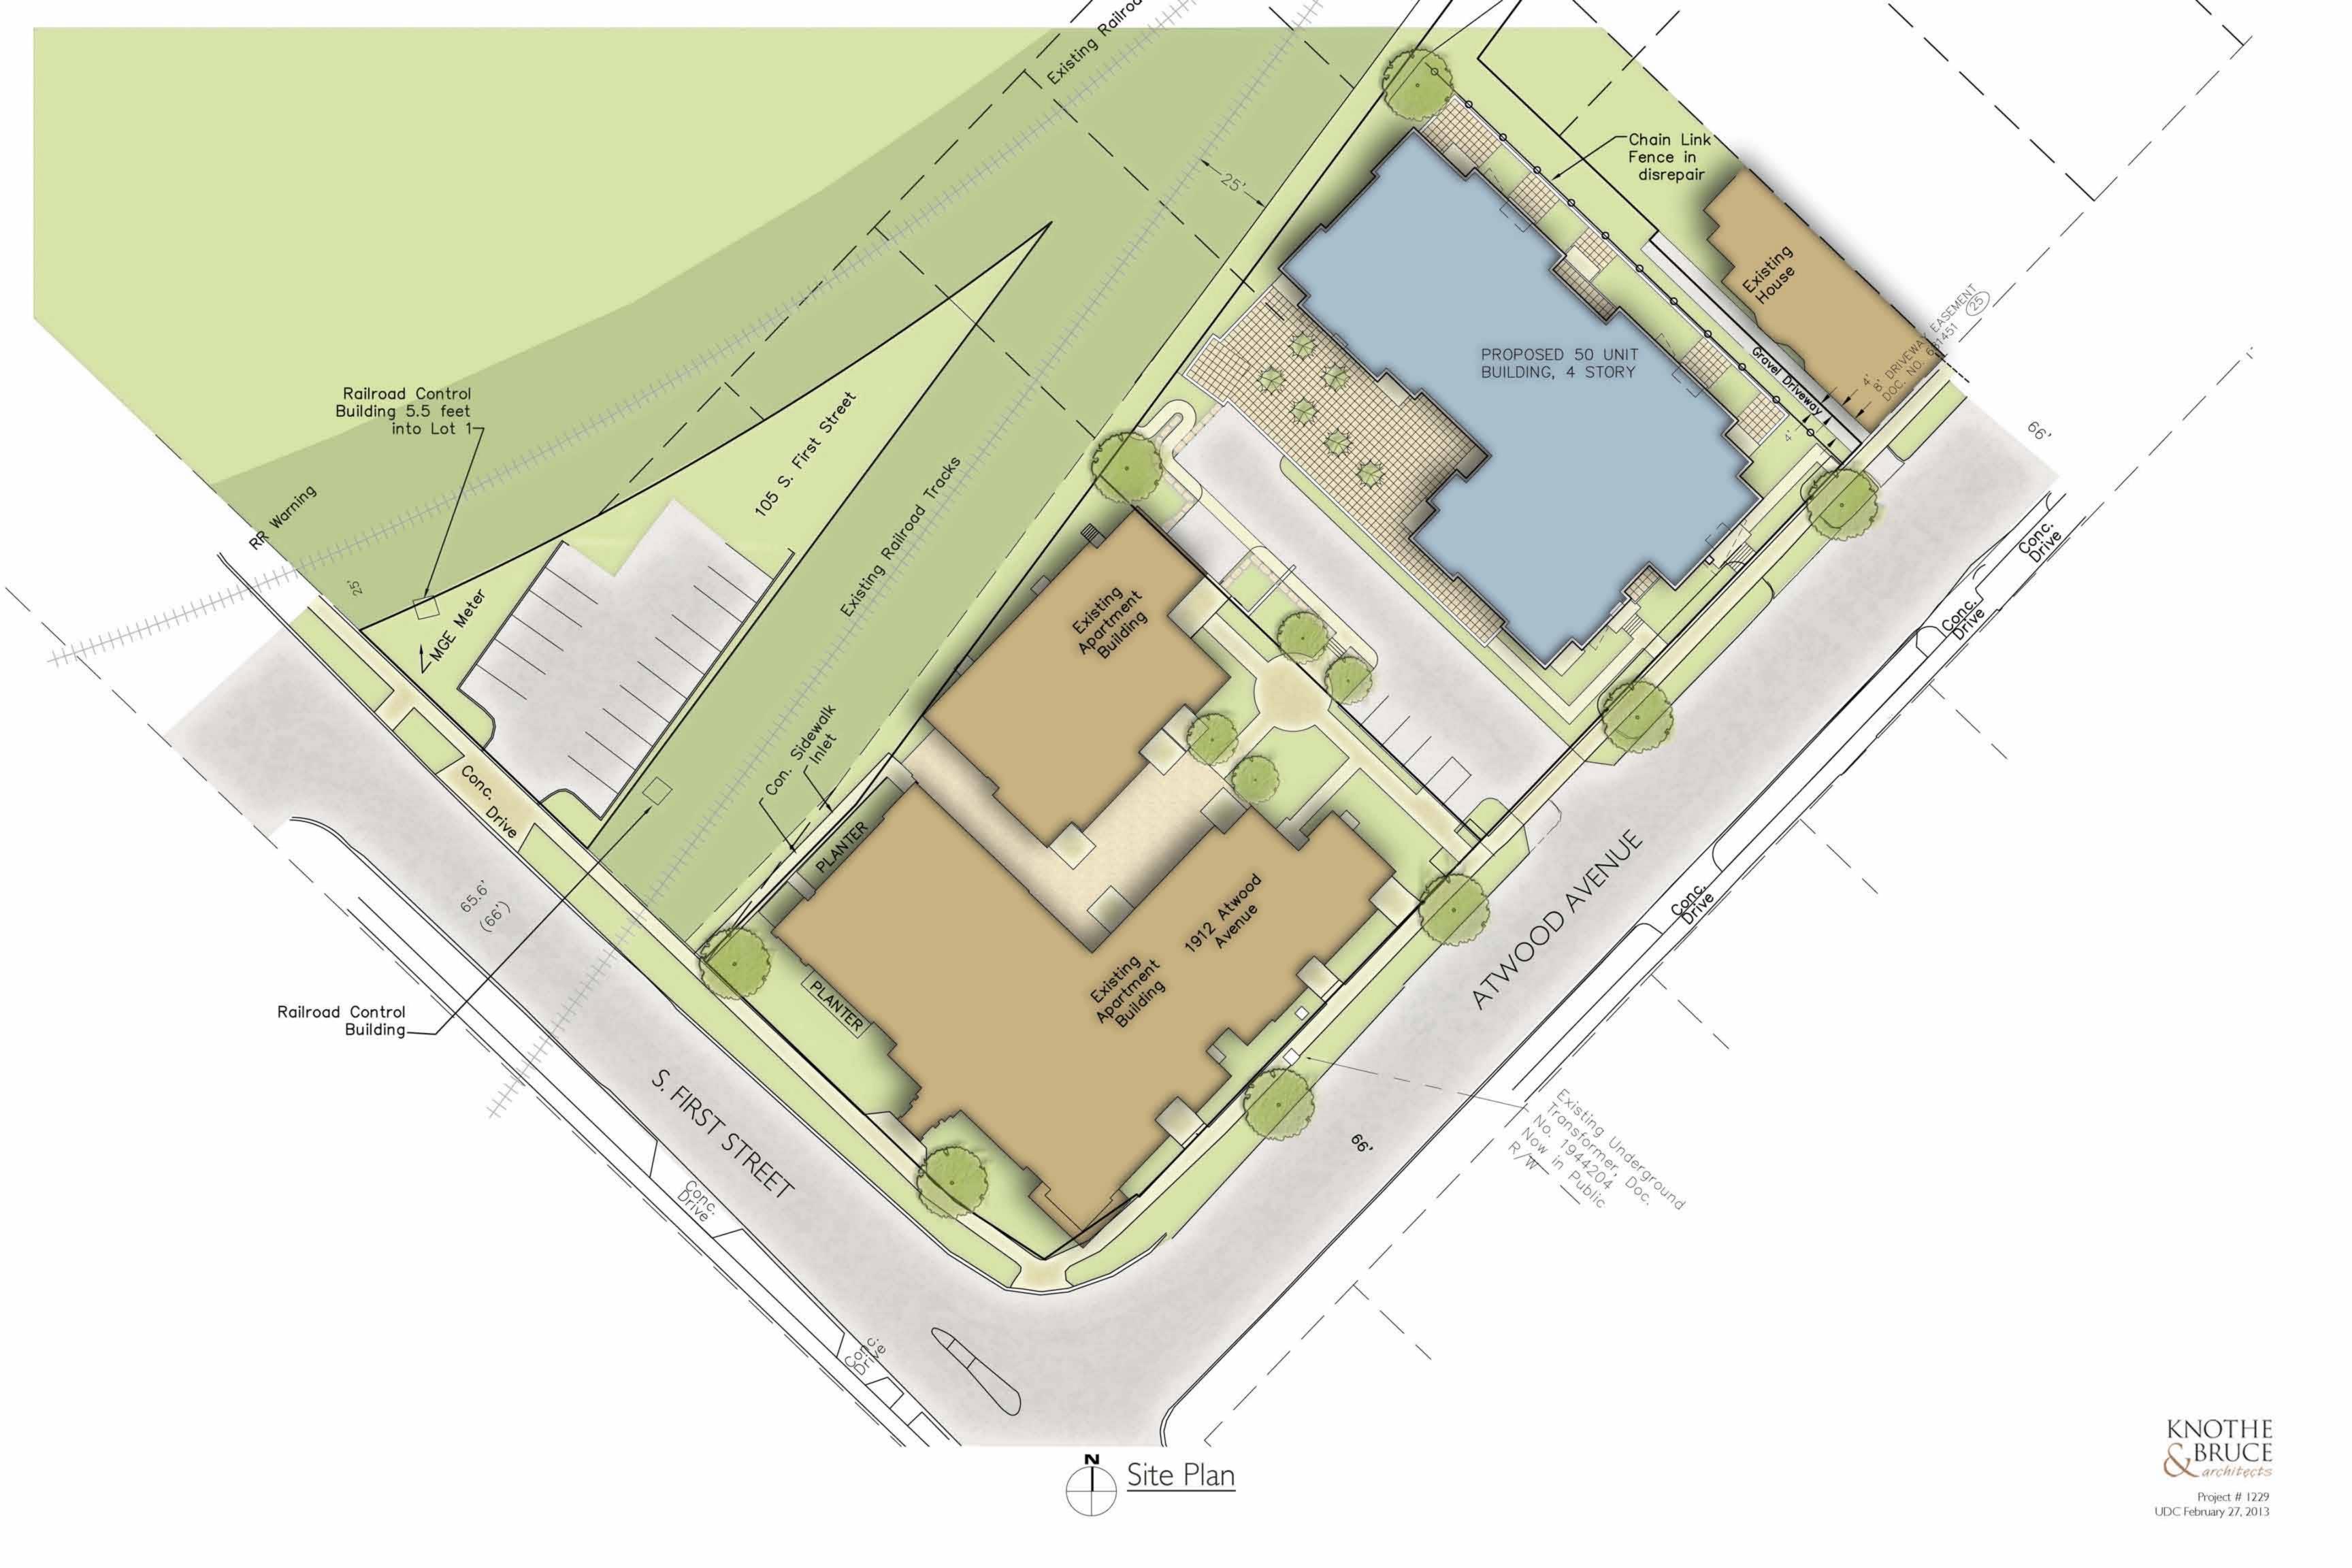

<u>Description</u>
February 27, 2013 – UDC Submittal Re: 1924 Atwood Avenue

The proposed development is located at 1924Atwood Avenue. The proposed project is a 4-story apartment building. Currently, the site is occupied by a parking lot.