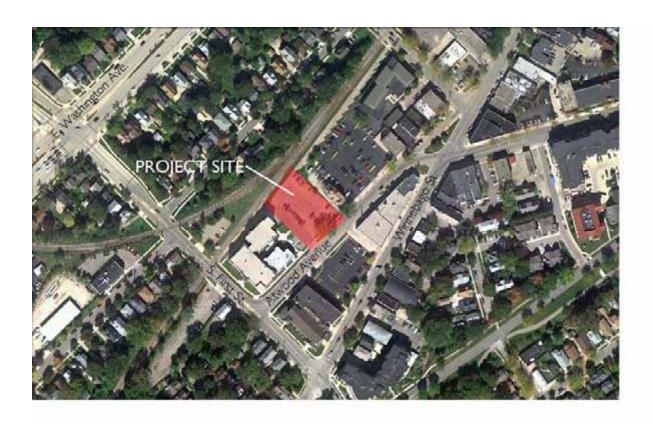

<u>Description</u>
February 27, 2013 – UDC Submittal Re: 1924 Atwood Avenue

The proposed development is located at 1924Atwood Avenue. The proposed project is a 4-story apartment building. Currently, the site is occupied by a parking lot.

## **Locator Map**

Southeast Elevation

Northeast Elevation

Northwest Elevation

Southwest Elevation