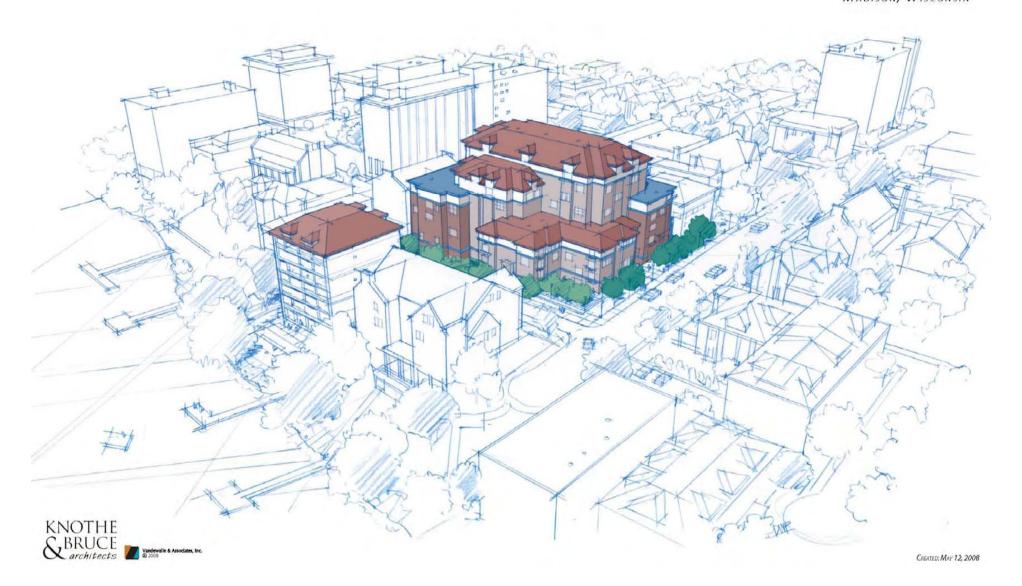

### IOTA COURT PROJECT **EXISTING CONDITIONS** MADISON, WISCONSIN

































619 N HENRY





IOTA COURT PROJECT **EXISTING CONDITIONS** MADISON, WISCONSIN



























































IOTA COURT PROJECT **EXISTING CONDITIONS** MADISON, WISCONSIN











## IOTA COURT PROJECT CONCEPT SKETCH MADISON, WISCONSIN









# Why 5 +2

- 1.) Maintain the character on the Lake and Langdon
- 2.) Avoid blocking key views
- 3.) Place mass centralized in the larger deep blocks
- 4.) Utilize grade transitions to incorporate density

## IOTA COURT PROJECT CONCEPT SKETCH MADISON, WISCONSIN













Langdon Mid-Block Path Concept – plan view page 85



7601 University Avenue Suite 201 Middleton, Wisconsin 53562 608-836-3690 Fax 836-6934



DESIGN INC

LANDSCAPE ARCHITECTS Phone: 608 251-3600 Fax: 608 251-2330 www.ksd-la.com

NOT FOR CONSTRUCTION

Land Use Application - October 17, 2012 Revised Land Use Dranings - January 24, 2013 Plan Commission - February 4, 2013

Houden - lota Court

625 N. Henry St. Landscape Plan

Drawing No. L-1.0

This document contains confidential or proprietary information of Knothe & Bruce Architects.

Neither the document nor the information herein is to be reproduced, distributed, used, or



WATERFRONT

February 4, 2013 #0804

KNOTHE BRUCE



WATERFRONT

February 4, 2013 #0804

KNOTHE BRUCE