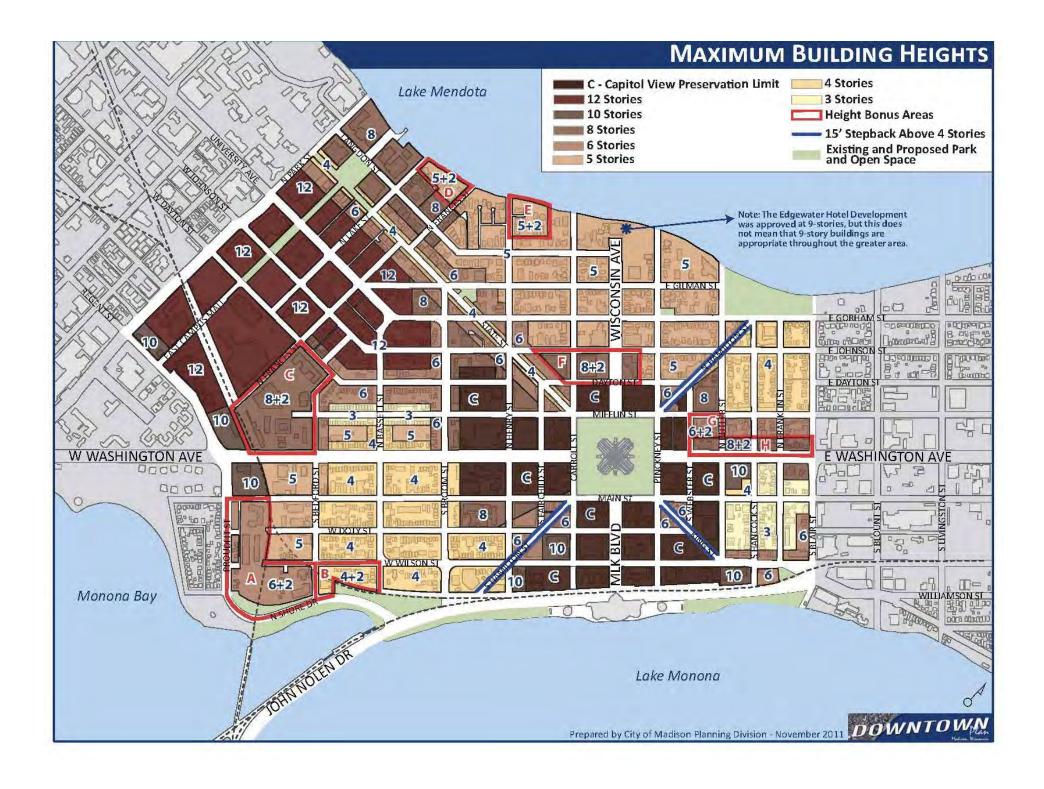

# Why 5 +2

- 1.) Maintain the character on the Lake and Langdon
- 2.) Avoid blocking key views
- 3.) Place mass centralized in the larger deep blocks
- 4.) Utilize grade transitions to incorporate density