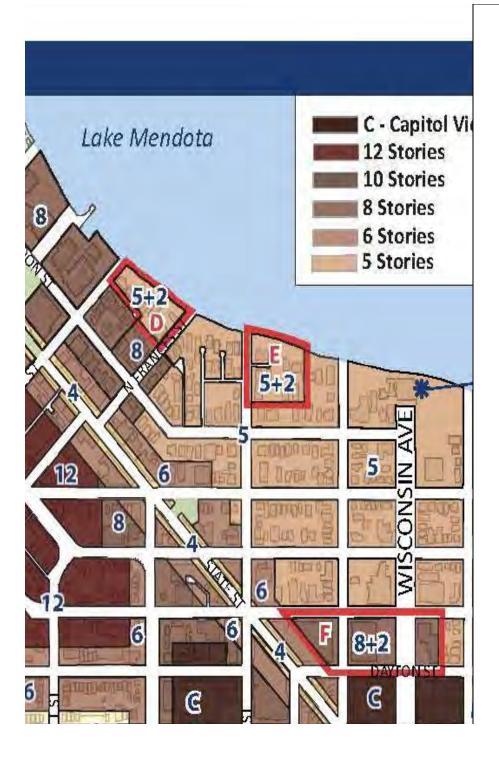

# Why 5 +2

- 1.) Maintain the character on the Lake and Langdon
- 2.) Avoid blocking key views
- 3.) Place mass centralized in the larger deep blocks
- 4.) Utilize grade transitions to incorporate density