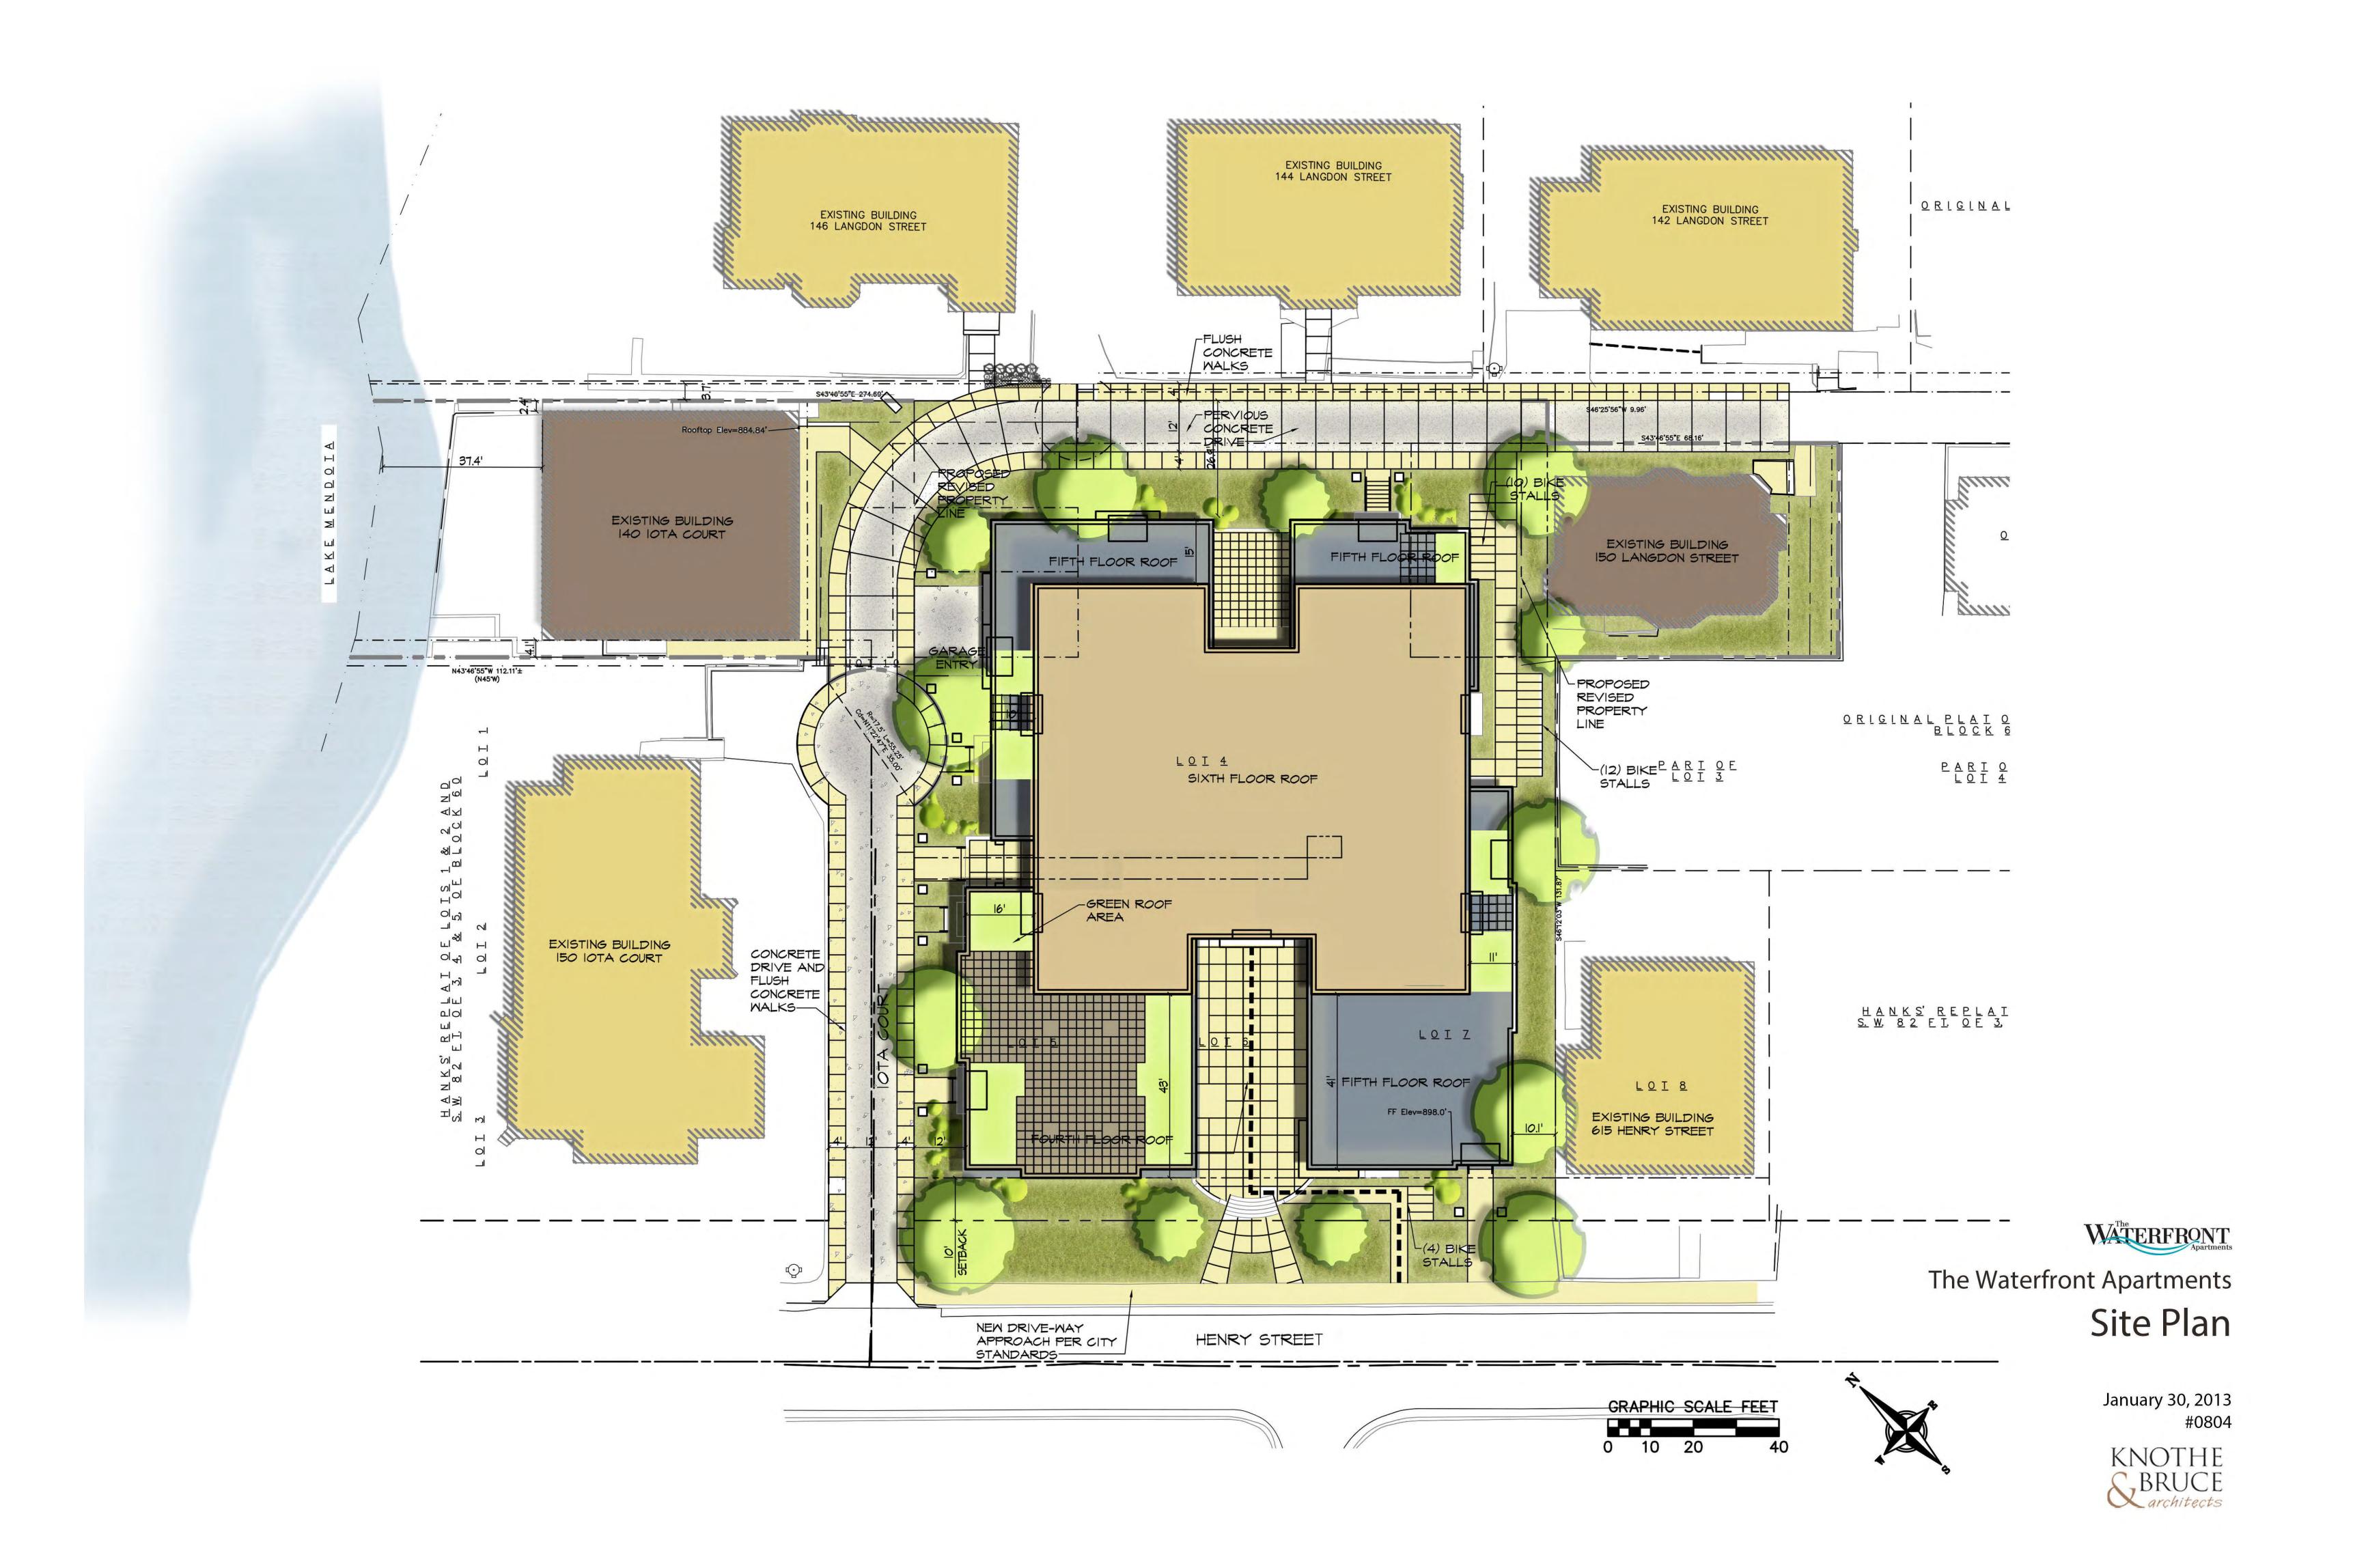

Houden - lota Court

625 N. Henry St. Landscape Plan

Drawing No. L-1.0

This document contains confidential or proprietary information of Knothe & Bruce Architects.

Neither the document nor the information herein is to be reproduced, distributed, used, or

WATERFRONT

February 4, 2013 #0804

KNOTHE BRUCE

WATERFRONT

February 4, 2013 #0804

KNOTHE BRUCE