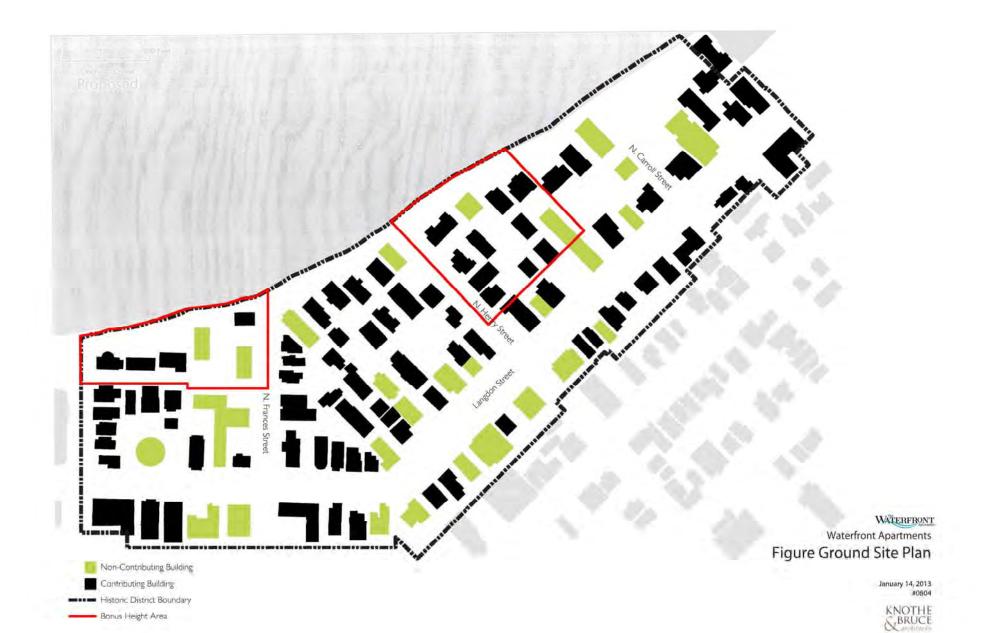

## IOTA COURT PROJECT CONCEPT SKETCH MADISON, WISCONSIN

Langdon Mid-Block Path Concept – plan view page 85

7601 University Avenue Suite 201 Middleton, Wisconsin 53562 608-836-3690 Fax 836-6934

DESIGN INC