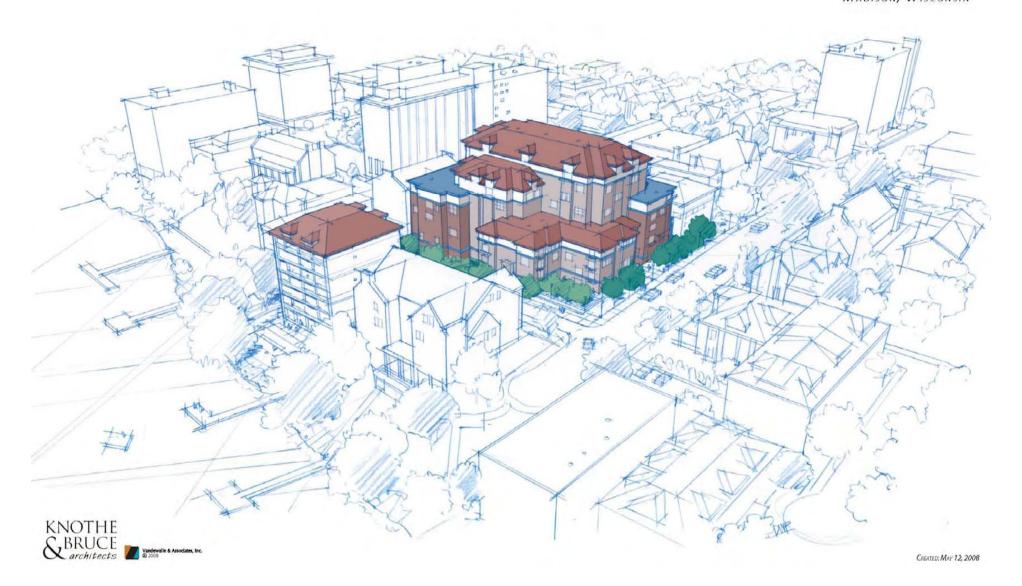

### IOTA COURT PROJECT **EXISTING CONDITIONS** MADISON, WISCONSIN

































619 N HENRY





IOTA COURT PROJECT **EXISTING CONDITIONS** MADISON, WISCONSIN



























































IOTA COURT PROJECT **EXISTING CONDITIONS** MADISON, WISCONSIN











## IOTA COURT PROJECT CONCEPT SKETCH MADISON, WISCONSIN









# Why 5 +2

- 1.) Maintain the character on the Lake and Langdon
- 2.) Avoid blocking key views
- 3.) Place mass centralized in the larger deep blocks
- 4.) Utilize grade transitions to incorporate density

## IOTA COURT PROJECT CONCEPT SKETCH MADISON, WISCONSIN













Langdon Mid-Block Path Concept – plan view page 85



7601 University Avenue Suite 201 Middleton, Wisconsin 53562 608-836-3690 Fax 836-6934



DESIGN INC

LANDSCAPE ARCHITECTS Phone: 608 251-3600 Fax: 608 251-2330 www.ksd-la.com

NOT FOR CONSTRUCTION

Land Use Application - October 17, 2012 Revised Land Use Dranings - January 24, 2013 Plan Commission - February 4, 2013

Houden - lota Court

625 N. Henry St. Landscape Plan

Drawing No. L-1.0

This document contains confidential or proprietary information of Knot