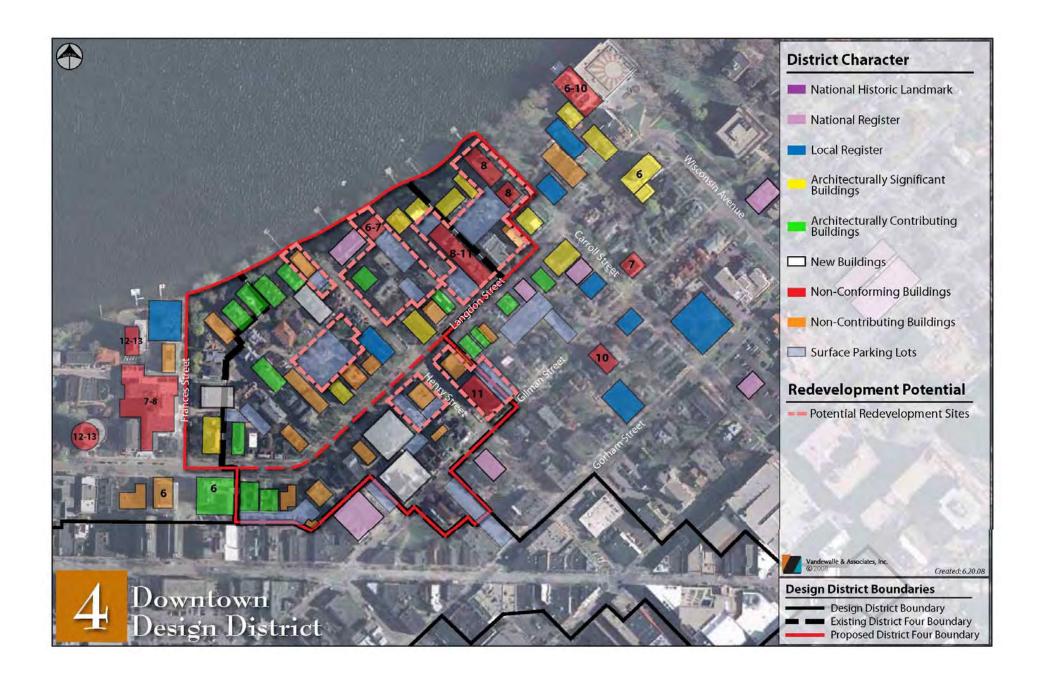

# Why 5 +2

- 1.) Maintain the character on the Lake and Langdon
- 2.) Avoid blocking key views
- 3.) Place mass centralized in the larger deep blocks
- 4.) Utilize grade transitions to incorporate density