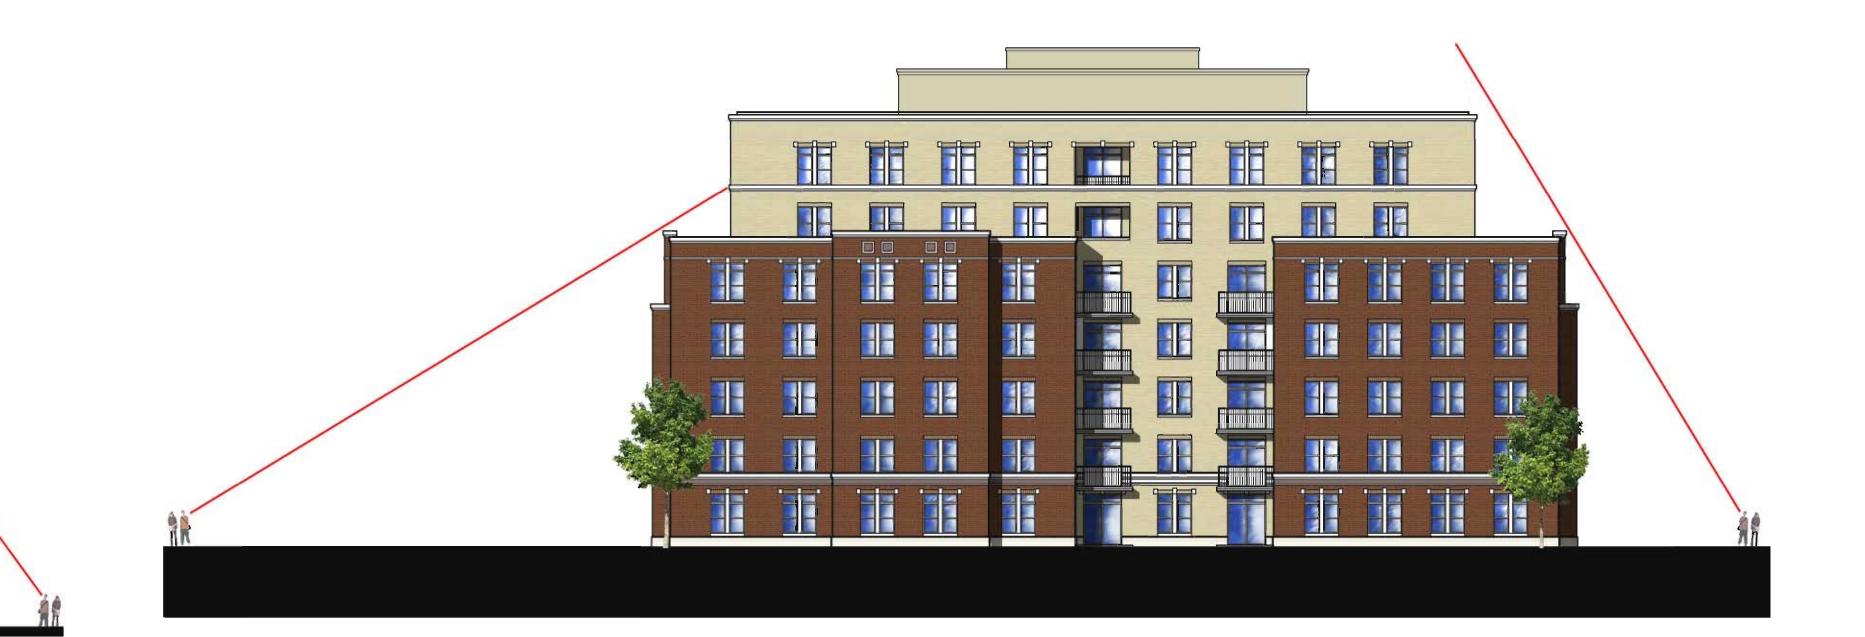

### The Waterfront Apartments Iota Court Elevation

December 13, 2012 #0804

lota Court Development 140 lota Court Elevation

> December 18, 2012 #0804

**WATERFRONT** Apartments

The Waterfront Apartments Visual Field

Henry Street Elevation

Northeast Elevation

Southeast Elevation

lota Court Elevation