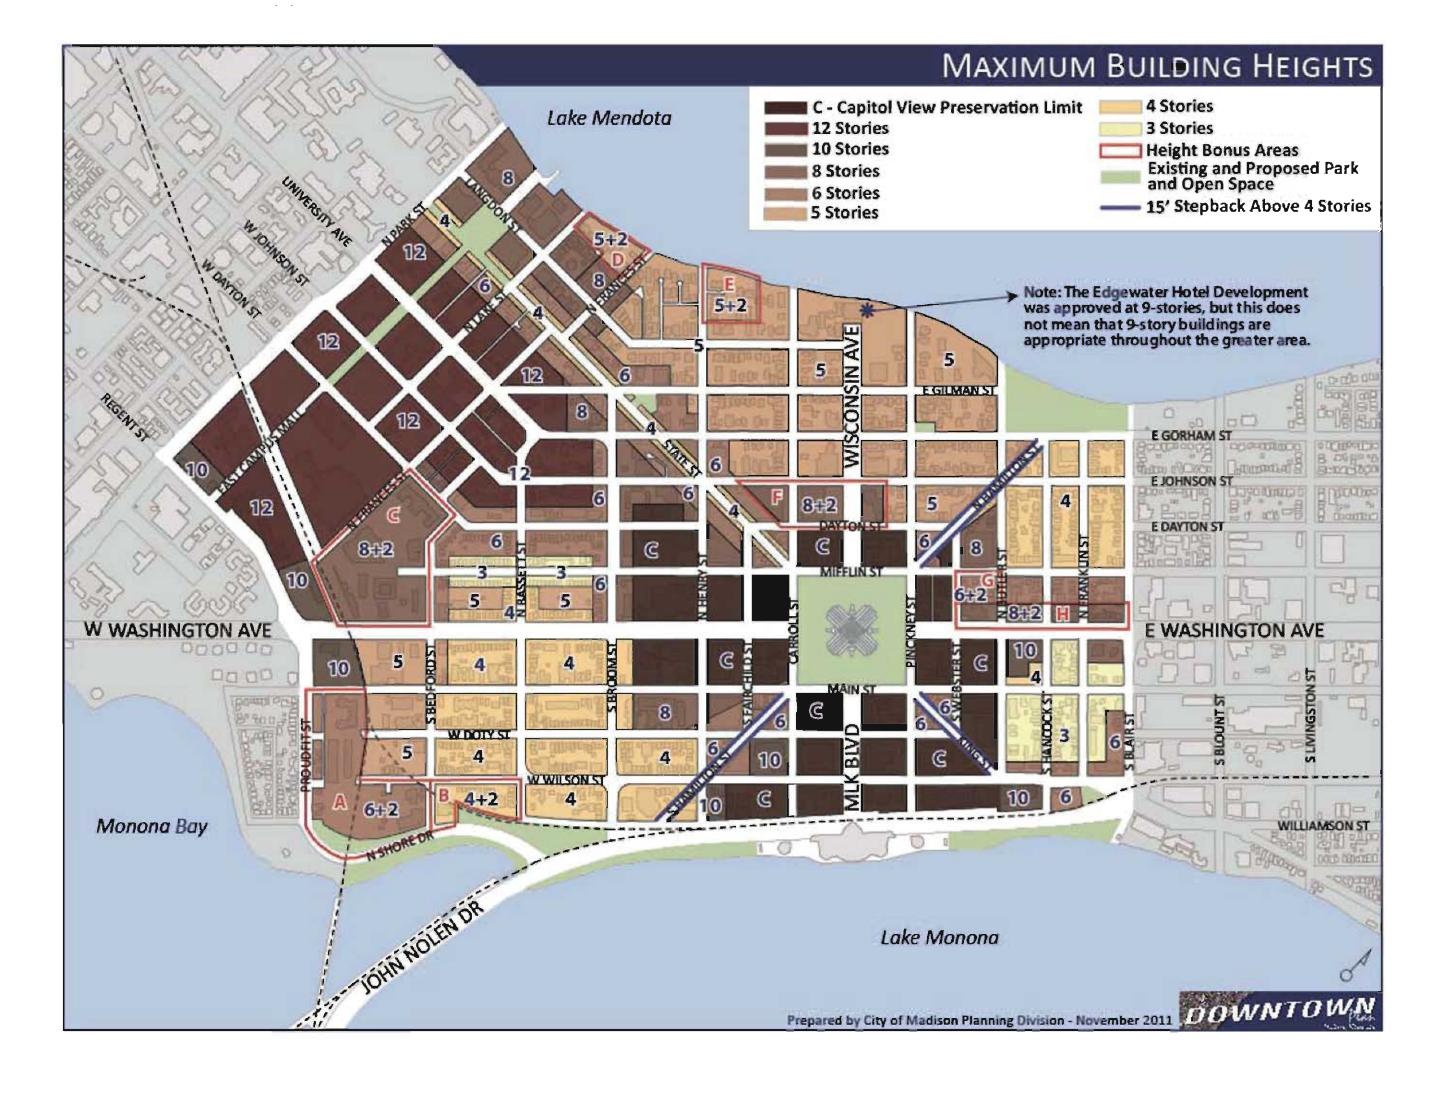

Madison Downtown Plan page 42



Langdon Mid-Block Path Concept – plan view page 85

#### PROJECT SITE





## Madison Neighborhood Plan

November 5, 2012 #0804





Waterfront Apartments Figure Ground Site Plan





**WATERFRONT** Apartments

Waterfront Apartments Figure Ground Site Plan

> November 5, 2012 #0804





- Architecture responds and compliments surrounding neighborhood
- Significant **step backs** from Henry Street, lota Court, and Langdon alley for upper levels placing the higher levels in a mid-block configuration
- Rooftop **terraces** offer outdoor community gathering places for residents on multiple levels
- Enhanced **Security** & Site Lighting
- Creation of **fire access** lane serving adjoining properties
- Extension & Improvement of the mid-block informal walkway
- Integration & Preservation of Existing Buildings
- No **viewshed** impacts
- Significant energy efficienc