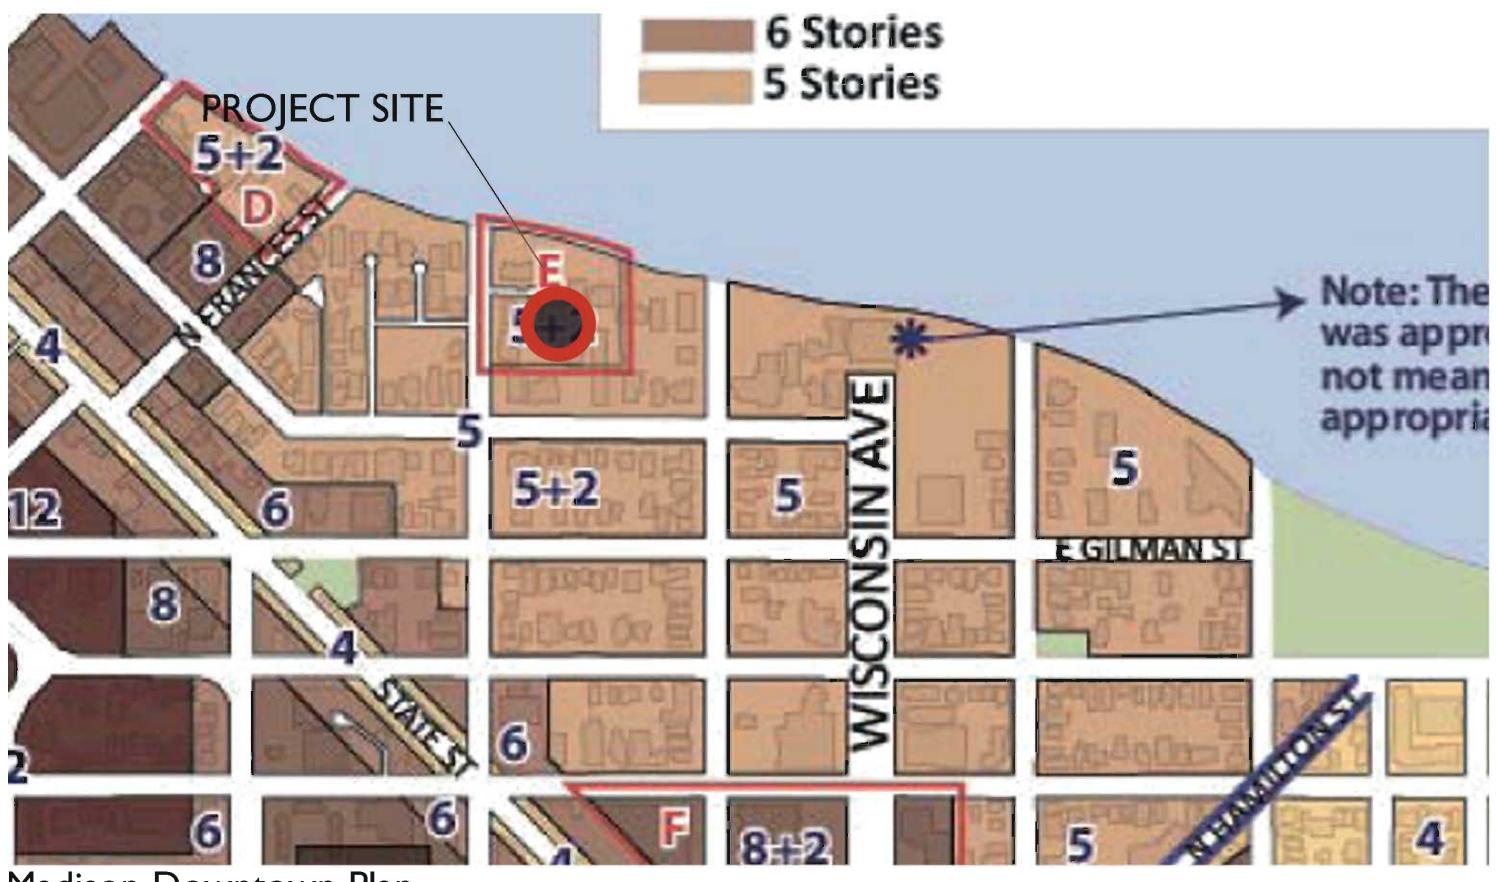

Madison Downtown Plan page 42



Langdon Mid-Block Path Concept – plan view page 85

#### PROJECT SITE





## Madison Neighborhood Plan

November 5, 2012 #0804





Waterfront Apartments Figure Ground Site Plan





**WATERFRONT** Apartments

Waterfront Apartments Figure Ground Site Plan

> November 5, 2012 #0804





- Architecture responds and compliments surrounding neighborhood
- Significant **step backs** from Henry Street, lota Court, and Langdon alley for upper levels placing the higher levels in a mid-block configuration
- Rooftop **terraces** offer outdoor community gathering places for residents on multiple levels
- Enhanced **Security** & Site Lighting
- Creation of **fire access** lane serving adjoining properties
- Extension & Improvement of the mid-block informal walkway
-