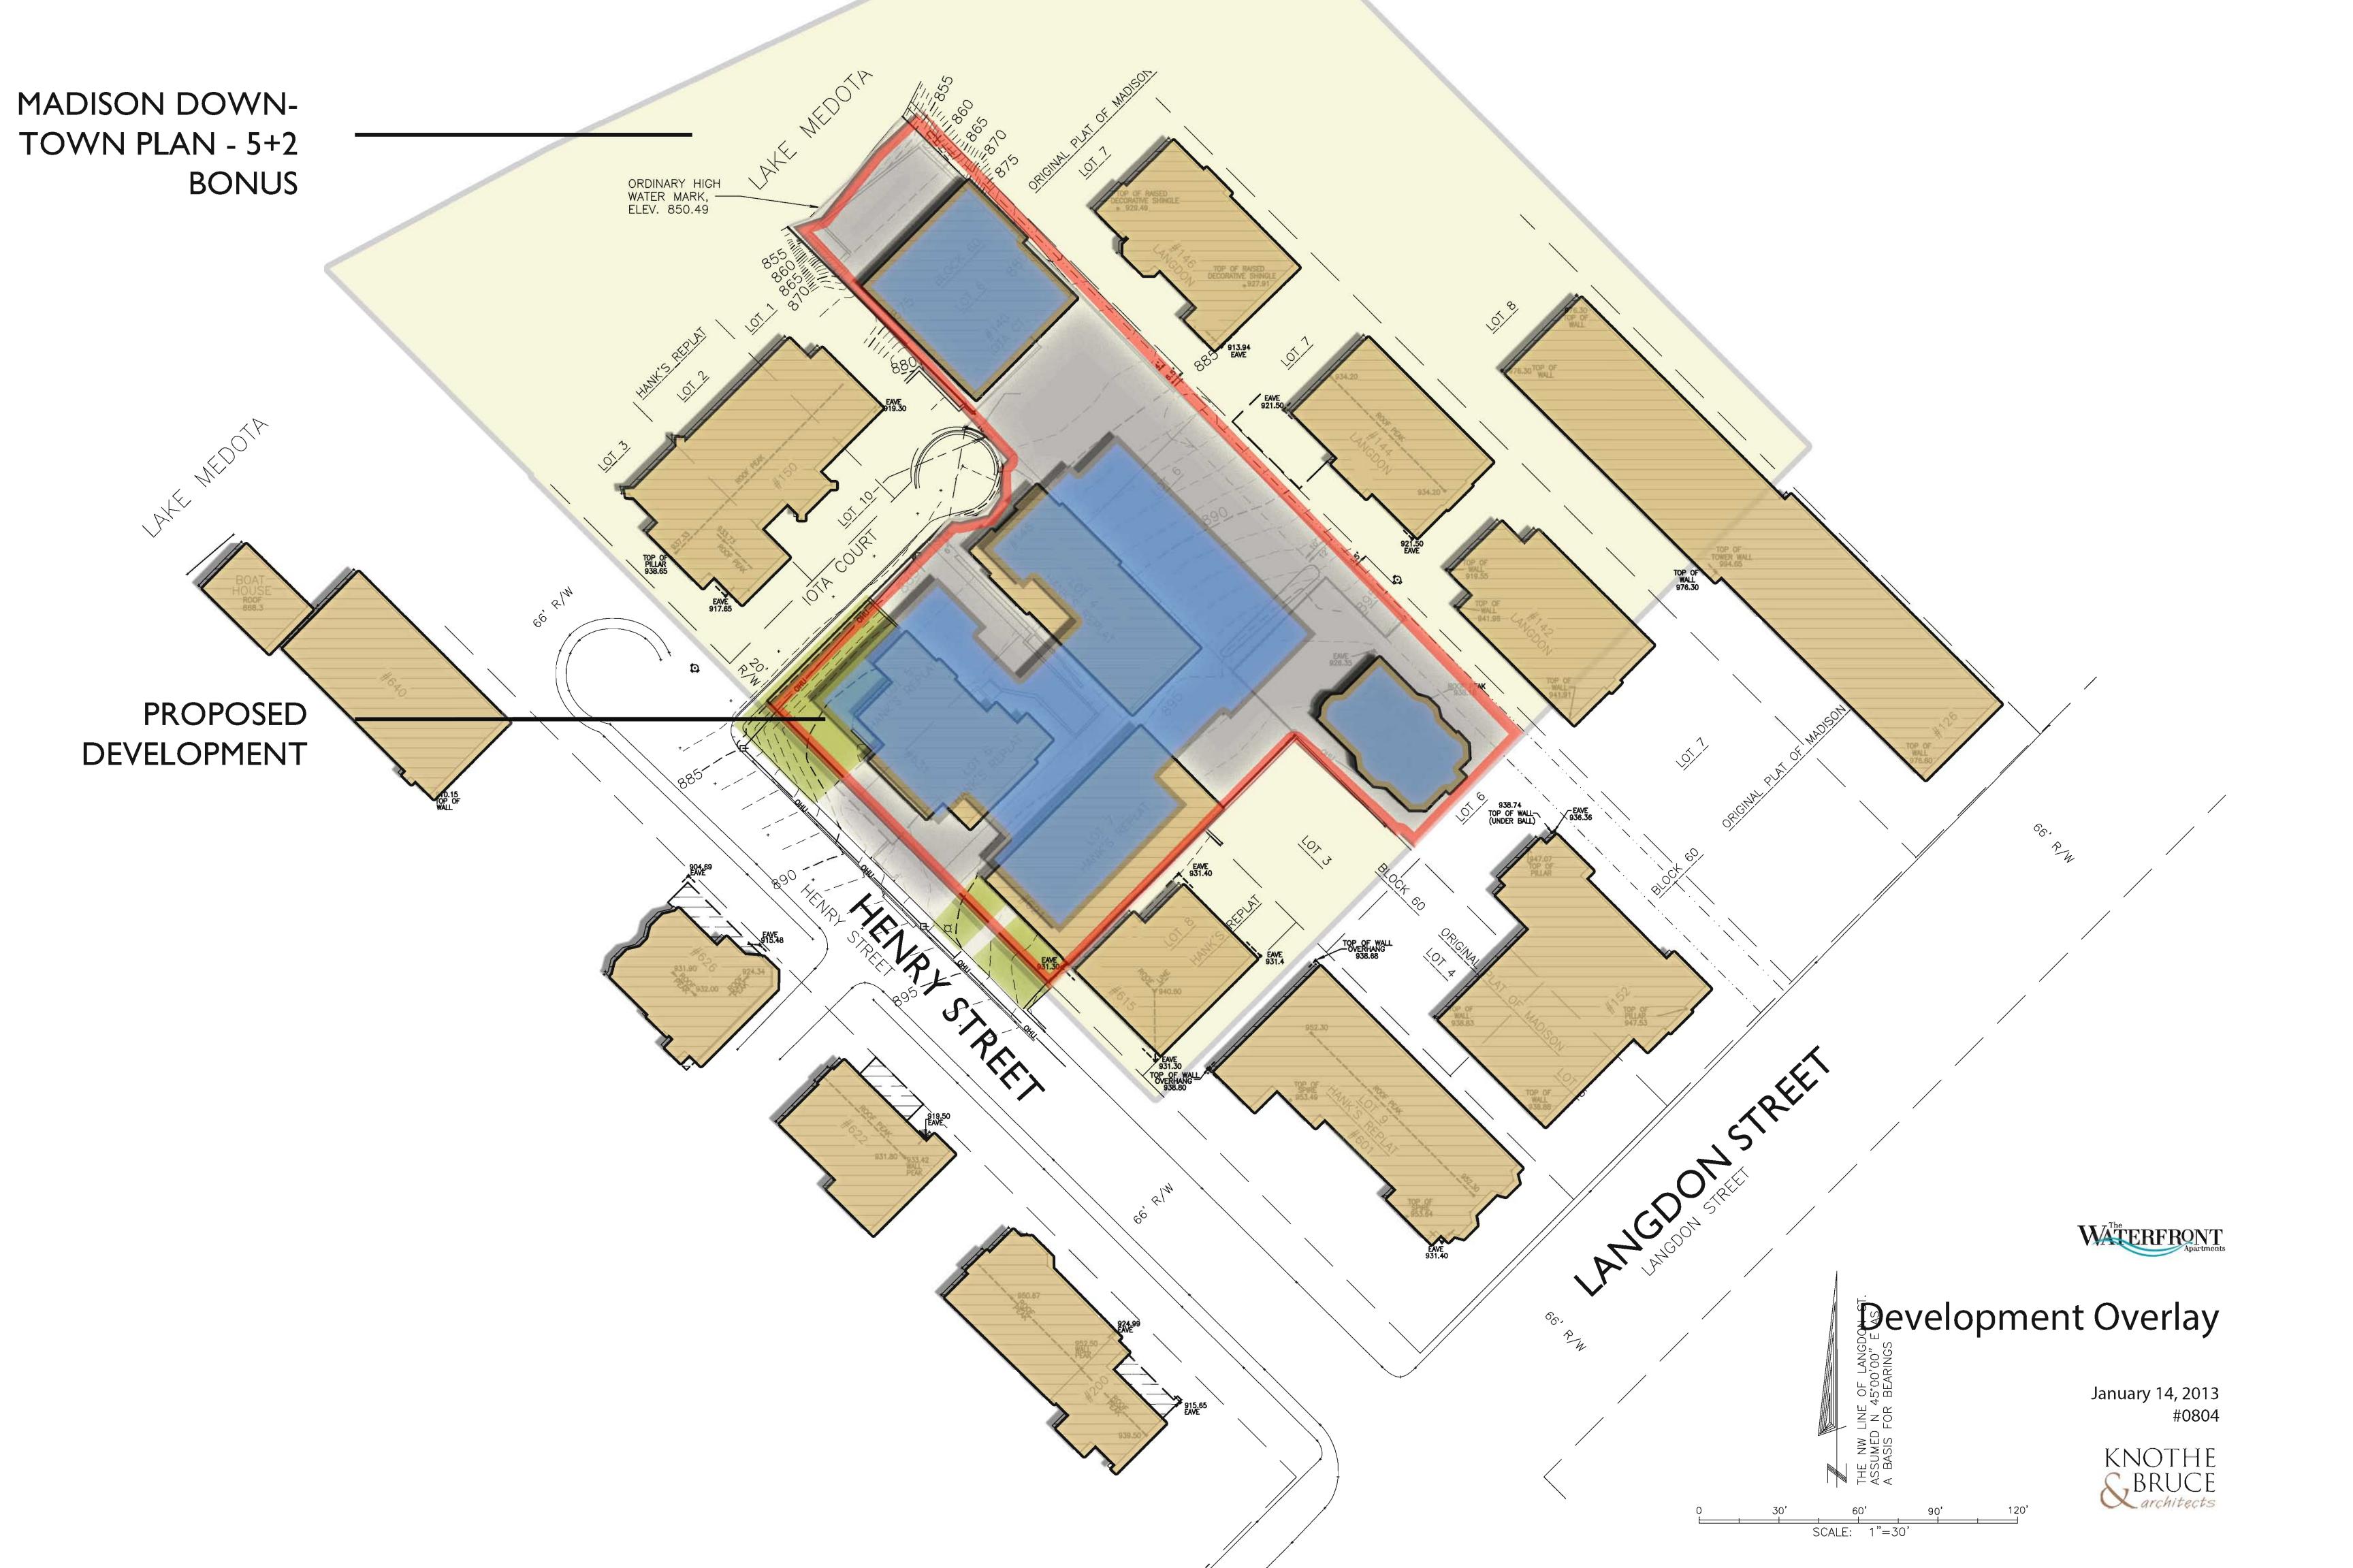

## Madison Neighborhood Plan

November 5, 2012 #0804

Waterfront Apartments Figure Ground Site Plan

**WATERFRONT** Apartments

Waterfront Apartments Figure Ground Site Plan

> November 5, 2012 #0804

- Architecture responds and compliments surrounding neighborhood
- Significant **step backs** from Henry Street, lota Court, and Langdon alley for upper levels placing the higher levels in a mid-block configuration
- Rooftop **terraces** offer outdoor community gathering places for residents on multiple levels
- Enhanced **Security** & Site Lighting
- Creation of **fire access** lane serving adjoining properties
- Extension & Improvement of the mid-block informal walkway
- Integration & Preservation of Existing Buildings
- No **viewshed** impacts
- Significant energy efficiency upgrades
- Green roof systems for stormwater filtration/pre-treatment
- **Upgrades** to lota Court and Henry Street streetscapes
- Transit/Alternative Transportation Supportive

#### **WATERFRONT** Apartments

The Waterfront Apartments Site Plan