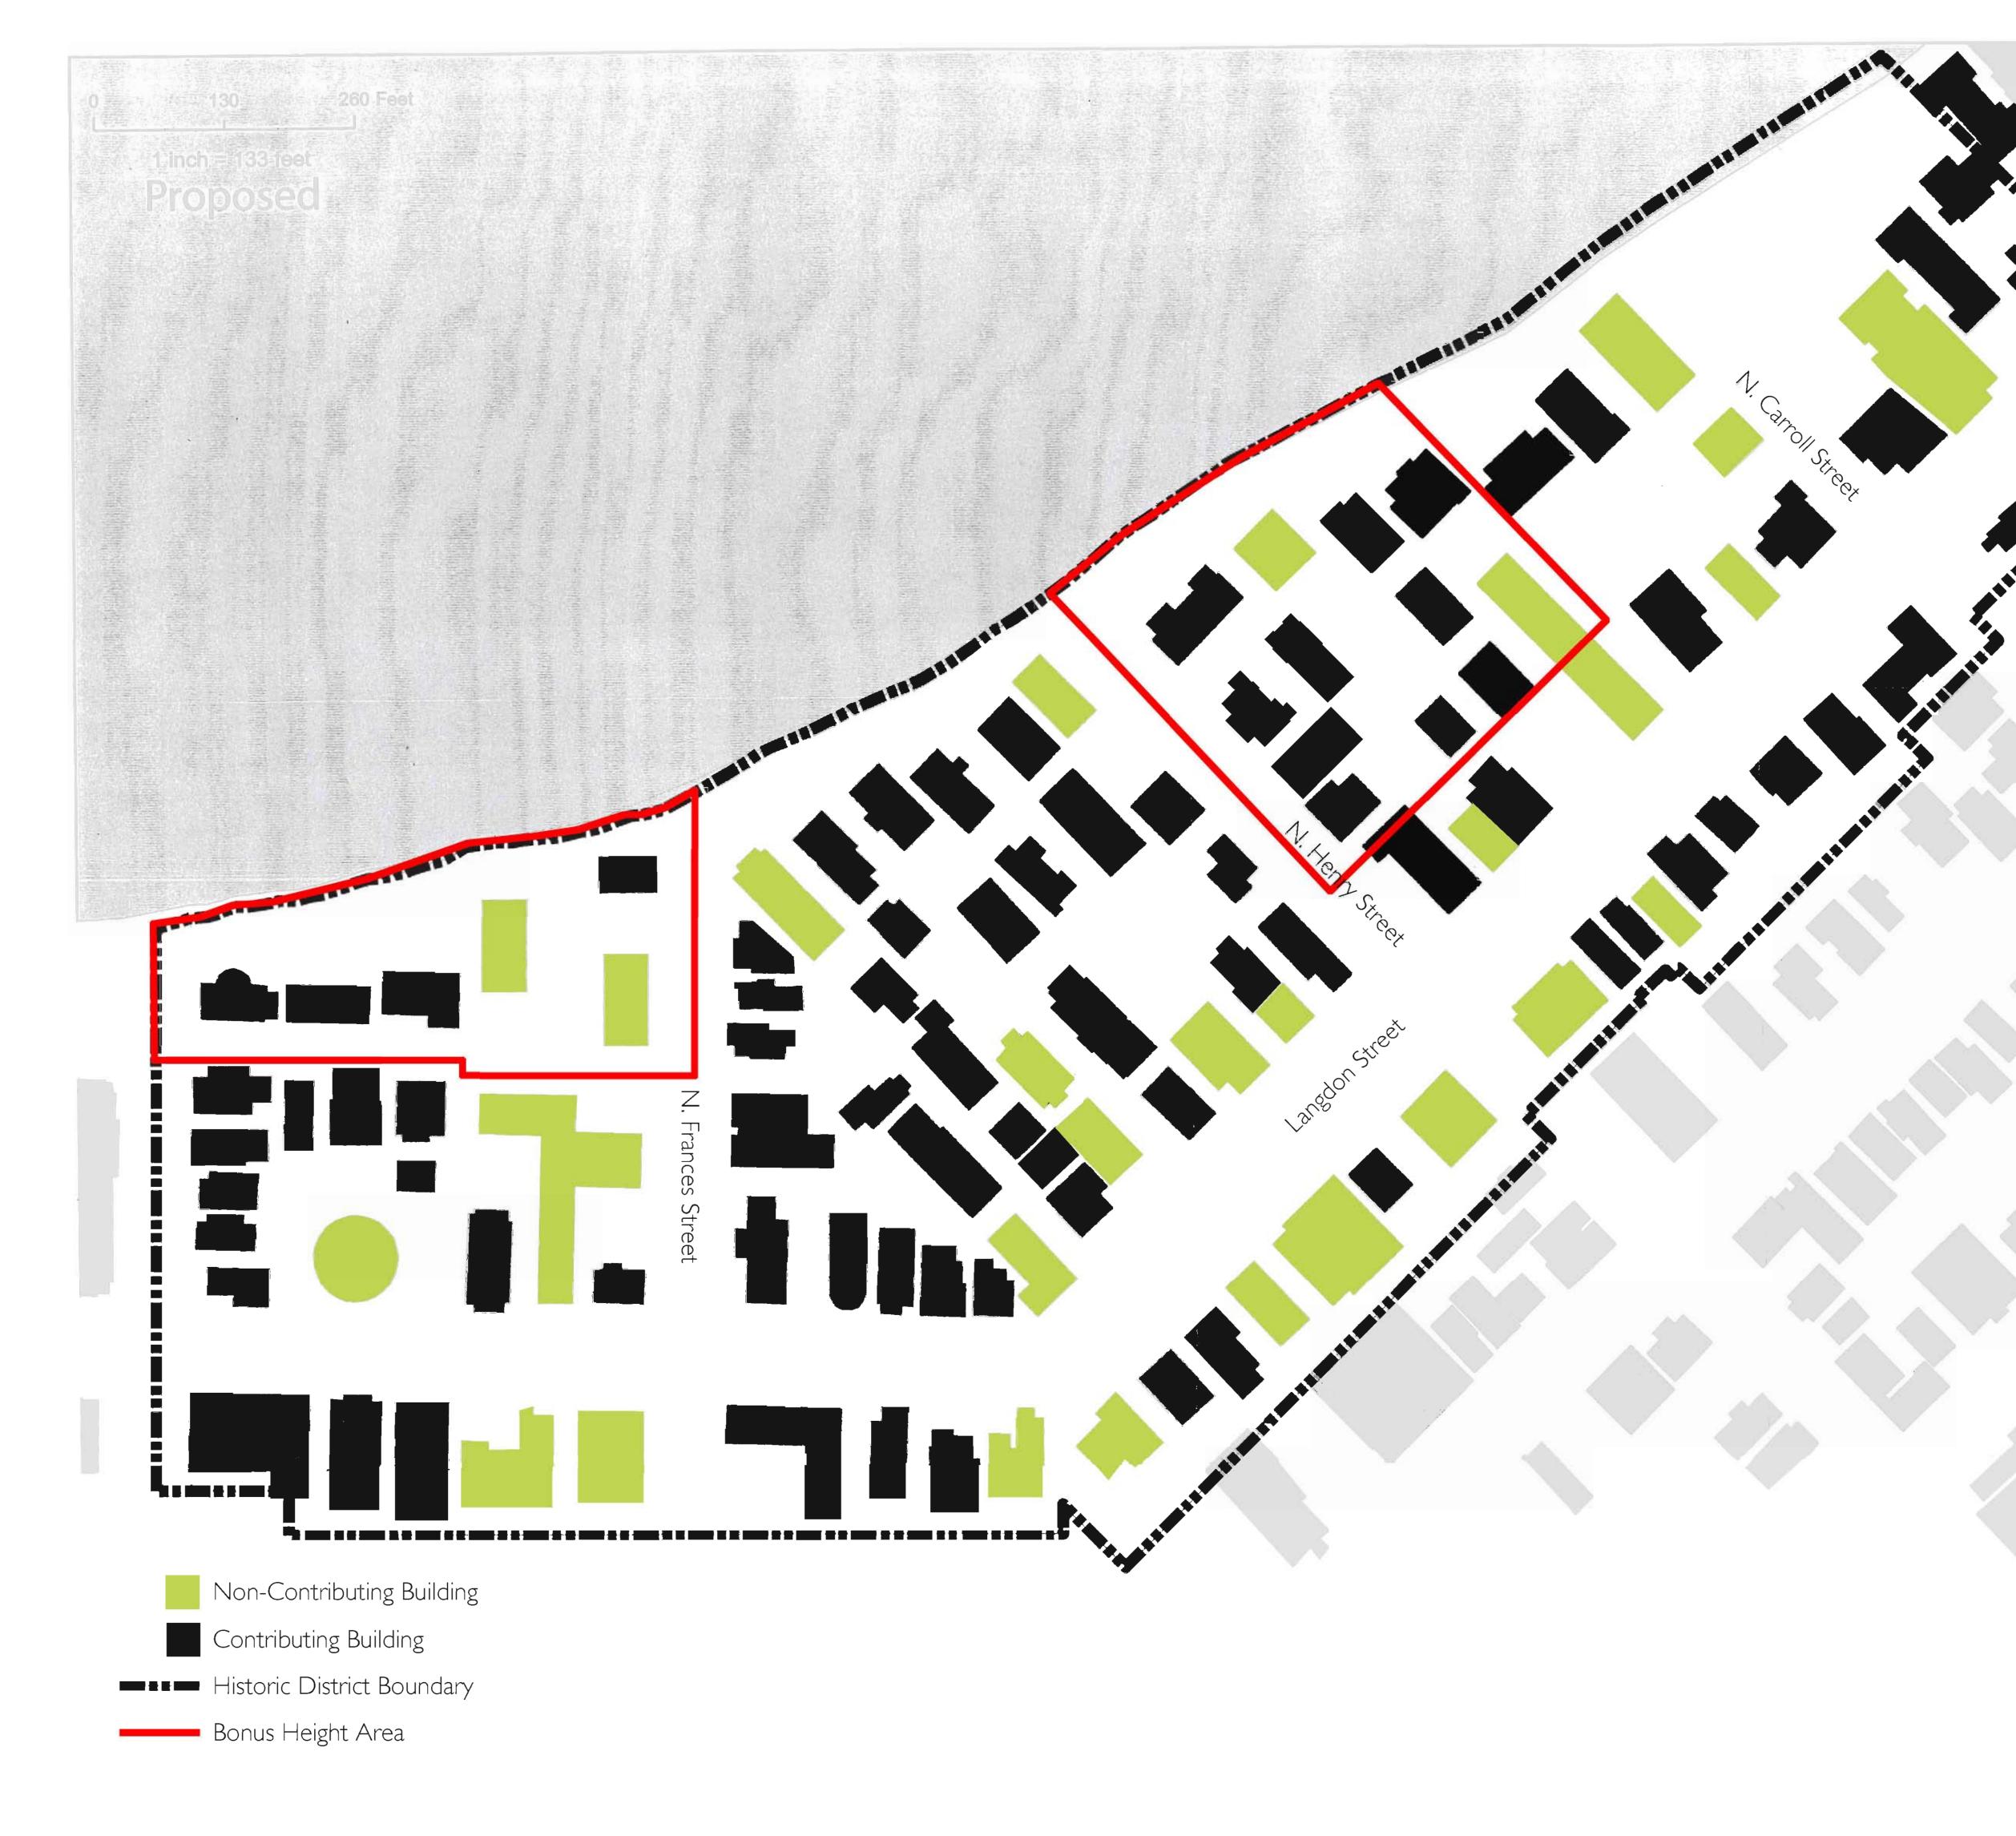

## Madison Neighborhood Plan

November 5, 2012 #0804

Waterfront Apartments Figure Ground Site Plan

**WATERFRONT** Apartments

Waterfront Apartments Figure Ground Site Plan

> November 5, 2012 #0804

- Architecture responds and compliments surrounding neighborhood
- Significant **step backs** from Henry Street, lota Court, and Langdon alley for upper levels placing the higher levels in a mid-block configuration
- Rooftop **terraces** offer outdoor community gathering places for residents on multiple levels
- Enhanced **Security** & Site Lighting
- Creation of **fire access** lane serving adjoining properties
- Extension & Improvement of the mid-block informal walkway
- Integration & Preservation of Existing Buildings
- No **viewshed** impacts
- Significant energy efficiency upgrades
- Green roof systems for stormwater filtration/pre-treatment
- **Upgrades** to lota Court and Henry Street streetscapes
- Transit/Alternative Transportation Supportive