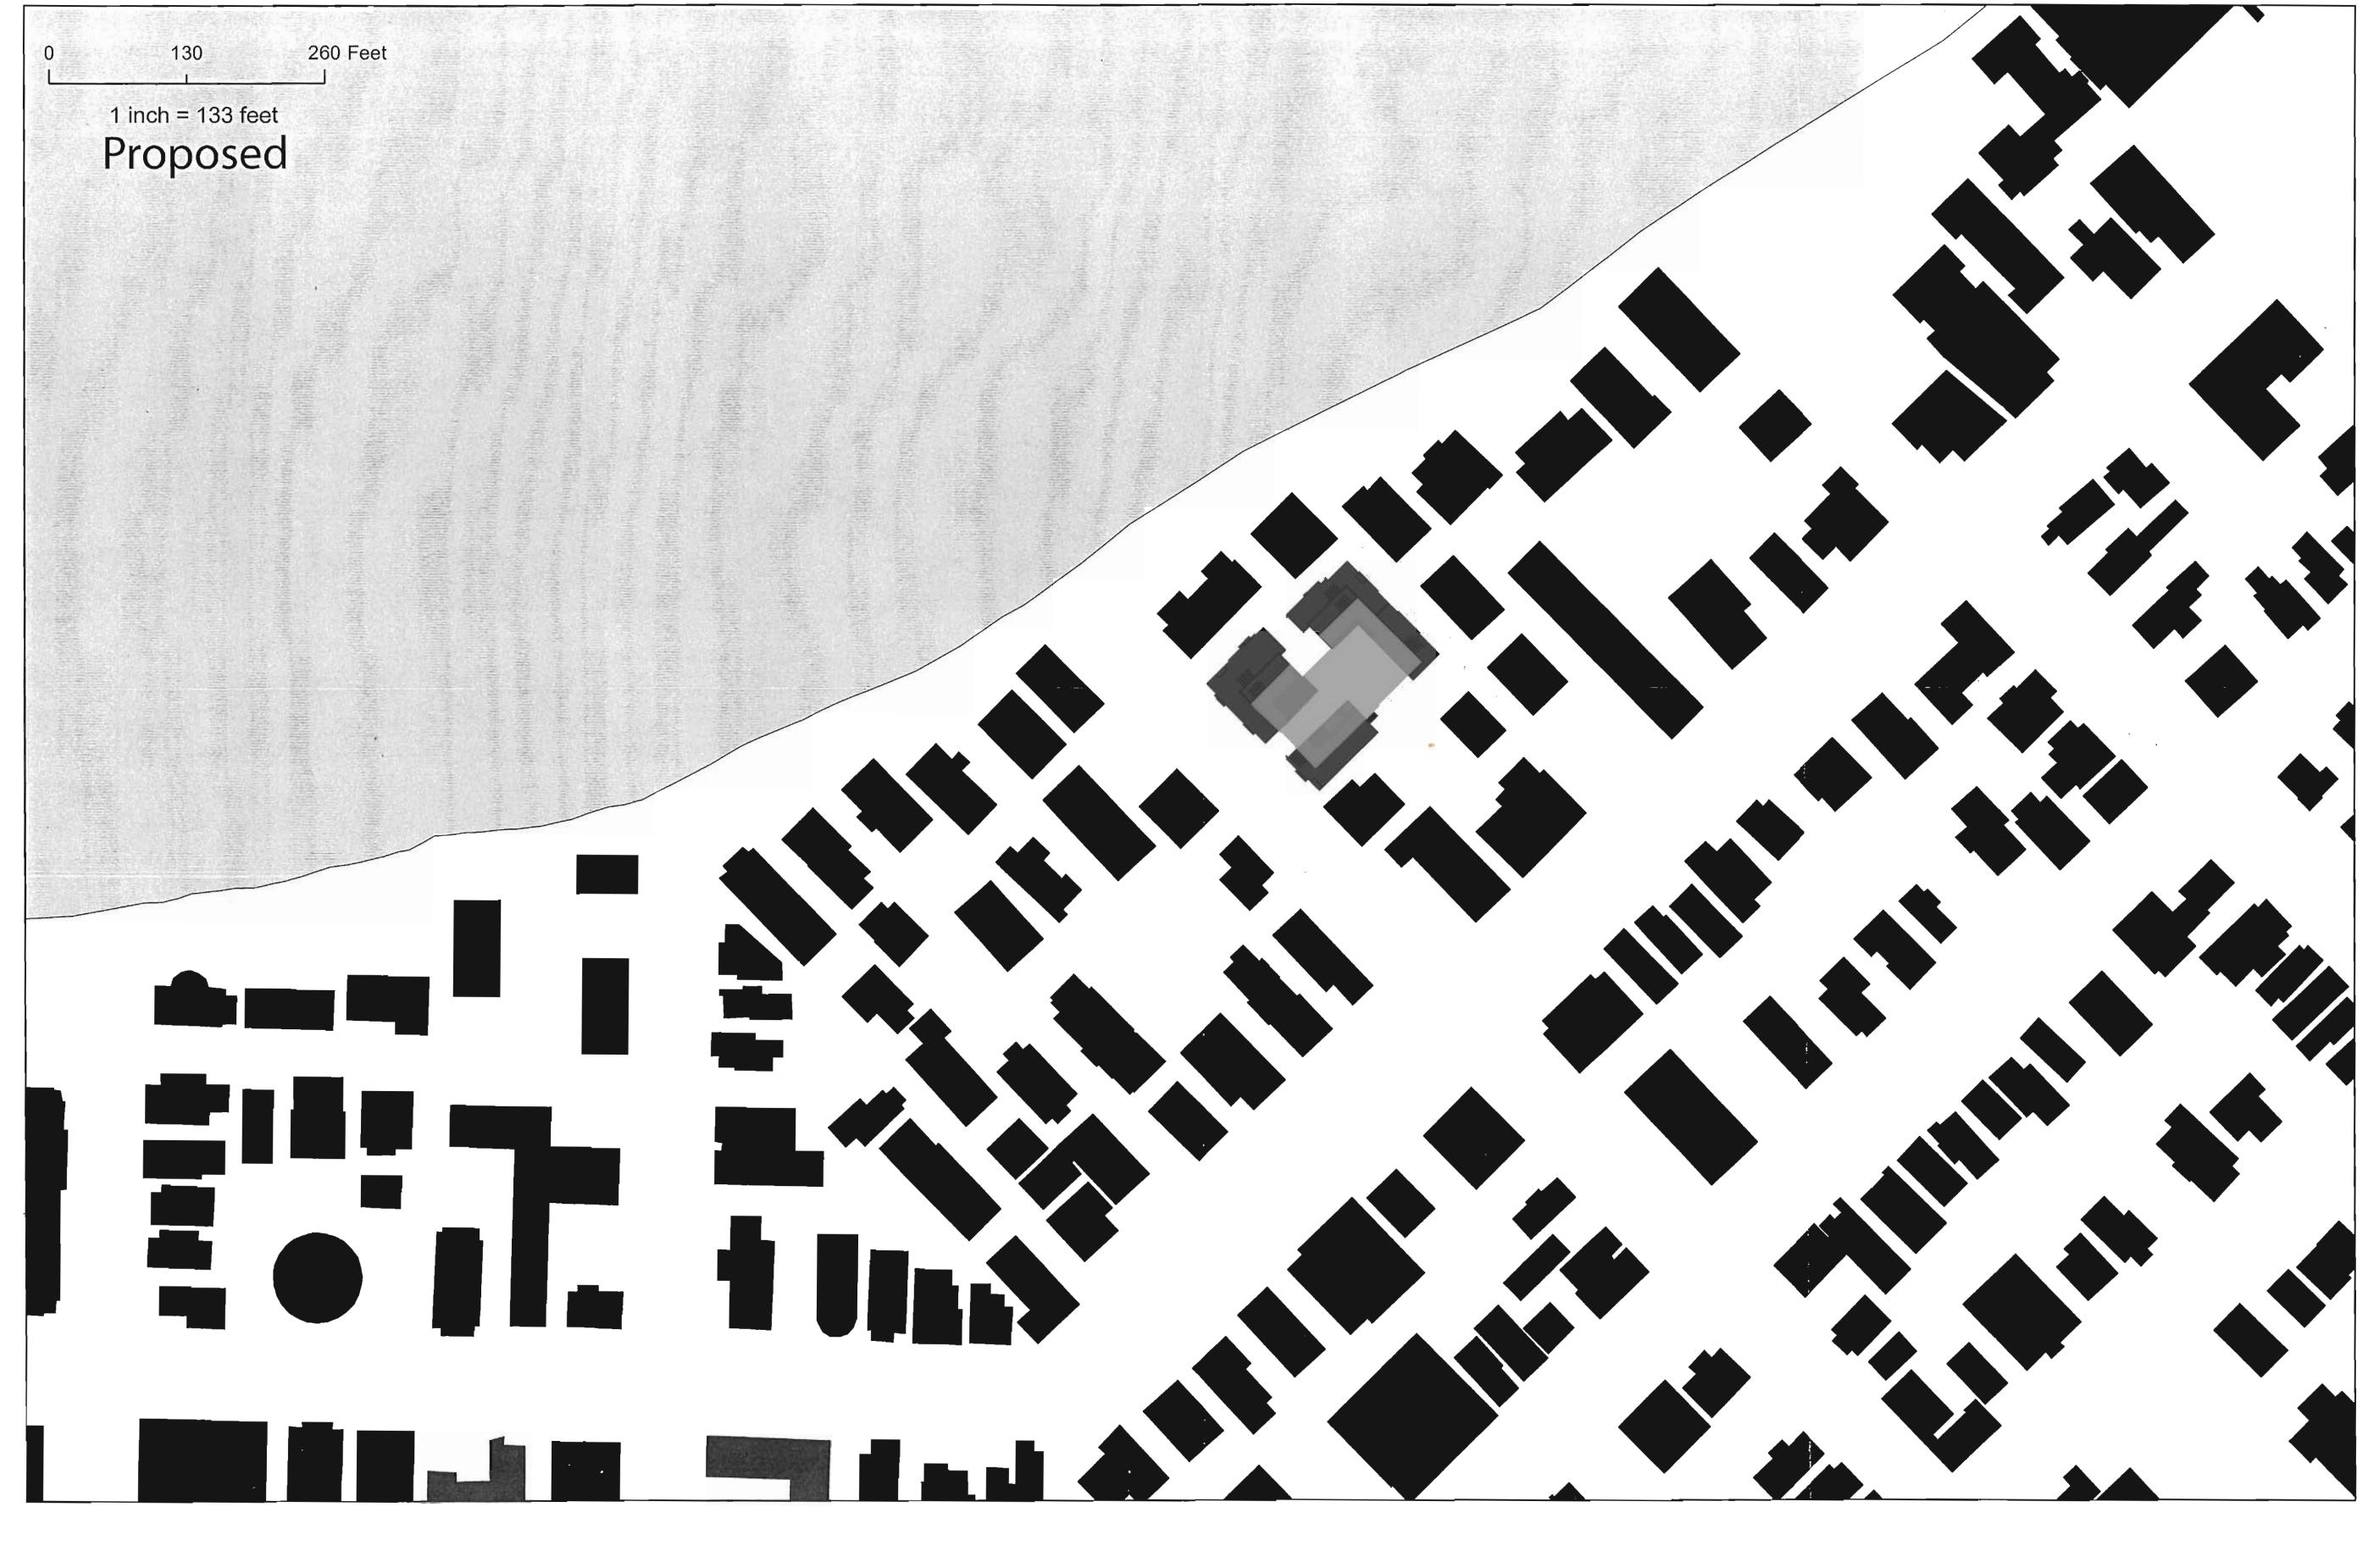

## Madison Neighborhood Plan

November 5, 2012 #0804

Waterfront Apartments Figure Ground Site Plan

**WATERFRONT** Apartments

Waterfront Apartments Figure Ground Site Plan

> November 5, 2012 #0804

- Architecture responds and compliments surrounding neighborhood
- Significant **step backs** from Henry Street, lota Court, and Langdon alley for upper levels placing the higher levels in a mid-block configuration
- Rooftop **terraces** offer outdoor community gathering places for residents on multiple levels
- Enhanced **Security** & Site Lighting
- Creation of **fire access** lane serving adjoining properties
- Extension & Improvement of the mid-block informal walkway
- Integration & Preservation of Existing Buildings
- No **viewshed** impacts
- Significant energy efficiency upgrades
- Green roof systems for stormwater filtration/pre-treatment
- **Upgrades** to lota Court and Henry Street streetscapes
- Transit/Alternative Transportation Supportive

#### **WATERFRONT** Apartments

The Waterfront Apartments Site Plan