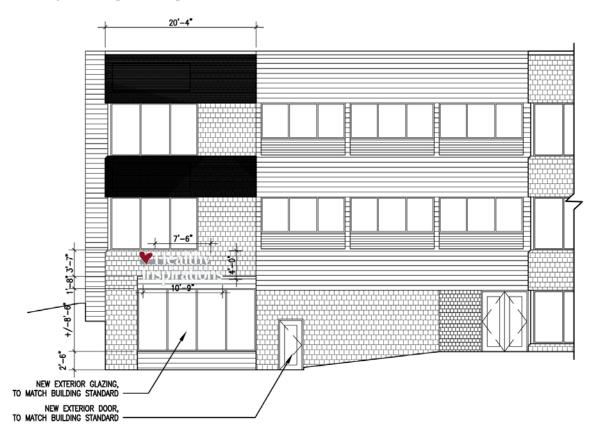

### City of Madison Department of Planning and Community & Development Attn: Urban Design Commission

Re: Signage

PCD SIP - Lot 3 of High Point Commercial Plat

7617 Mineral Point Road Madison, Wisconsin

Existing Exterior (prior to construction):

Note: Existing vents to be removed. Cover openings with brick to match existing. Remove existing garage door. Install windows and mullions that match building standard. At Mineral Point Road add window, to match building standard.