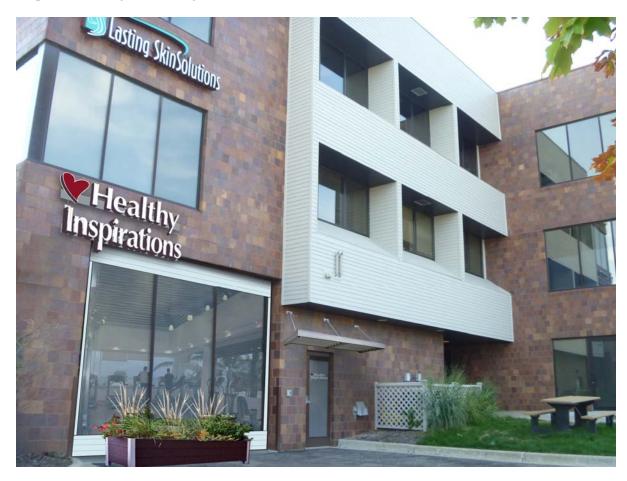

ing and Community & Development Attn: Urban Design Commission

Re: Signage

PCD SIP - Lot 3 of High Point Commercial Plat

7617 Mineral Point Road Madison, Wisconsin

### Existing Sign:



Note: Will be taking out the heart from the sign and mounting it off to the side as a separate logo.

Color Chart: Raceway – Akzo Nobel 7210 Gray Heart face – 3630-49 Burgundy Letter facing – White Trim caps – Silver Returns – Pre-finished blue

Description: Front-lit channel letters, illuminated with ultra-white LED's, face of heart and letters made of acrylic



City of Madison

Department of Planning and Community & Development

**Attn: Urban Design Commission** 

Re: Signage

PCD SIP - Lot 3 of High Point Commercial Plat

7617 Mineral Point Road Madison, Wisconsin

### Proposed Wall Sign Rendering:



Note: This rendered image is for illustration purposes only. The proposed "Healthy Inspirations" wall sign is shown approximately The awning in this rendering was never installed.



City of Madison

Department of Planning and Community & Development

**Attn: Urban Design Commission** 

Re: Signage

PCD SIP - Lot 3 of High Point Commercial Plat

7617 Mineral Point Road Madison, Wisconsin

### Drawing with Proposed Graphic:





Note: The sign shown is scaled as is. Prior to installation the sign will be compressed as much as possible therefore, creating a smaller overall scale.



### City of Madison Department of Planning and Community & Development Attn: Urban Design Commission

Re: Signage

PCD SIP - Lot 3 of High Point Commercial Plat

7617 Mineral Point Road Madison, Wisconsin

###