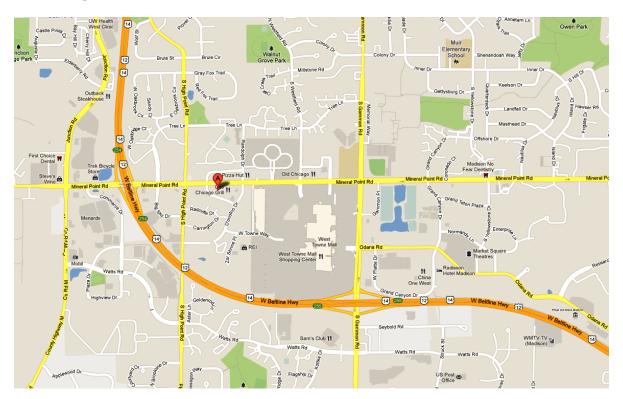

while exceeding the allowable area, is an attractive design and only slightly out of compliance.
- 3. The tenant's space design has resulted in exterior building improvement (new glazing in lieu of existing steel overhead door).
- 4. While there are other locations on this building that could be used as signable area, we feel the proposed location is best for visibility and overall aesthetic.

Enclosed are copies of all required materials for Section D - Final Approval and/or Recommendation by the UDC.

Respectfully,

SHULFER ARCHITECTS, LLC

Steve Shulfer



### City of Madison

## Department of Planning and Community & Development

**Attn: Urban Design Commission** 

Re: Signage

PCD SIP - Lot 3 of High Point Commercial Plat

7617 Mineral Point Road Madison, Wisconsin

### Locator Map:





### City of Madison Department of Planning and Community & Development Attn: Urban Design Commission

Re: Signage

PCD SIP - Lot 3 of High Point Commercial Plat

7617 Mineral Point Road Madison, Wisconsin

### Building Bird's Eye View:





### City of Madison Department of Planning and Community & Development Attn: Urban Design Commission

Re: Signage

PCD SIP - Lot 3 of High Point Commercial Plat

7617 Mineral Point Road Madison, Wisconsin

Existing Exterior (prior to construction):



Note: Existing vents to be removed. Cover openings with brick to match existing. Remove existing garage door. Install windows and mullions that match building standard. At Mineral Point Road add window, to match building standard.



City of Madison Department of Planning and Community & Development At