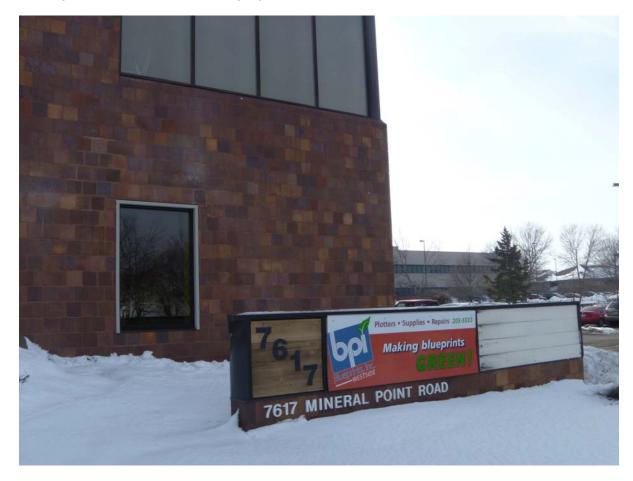

### Existing Exterior Wall/Monument Signage:

### City of Madison Department of Planning and Community & Development **Attn: Urban Design Commission**

Re: Signage

PCD SIP - Lot 3 of High Point Commercial Plat

7617 Mineral Point Road Madison, Wisconsin