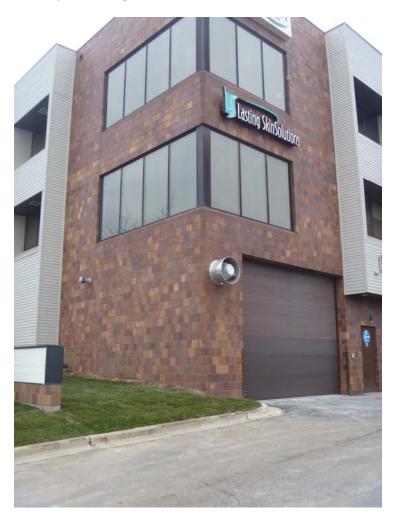

### City of Madison Department of Planning and Community & Development Attn: Urban Design Commission

Re: Signage

PCD SIP - Lot 3 of High Point Commercial Plat

7617 Mineral Point Road Madison, Wisconsin

Existing Exterior (prior to construction):

Note: Existing vents to be removed. Cover openings with brick to match existing. Remove existing garage door. Install windows and mullions that match building standard. At Mineral Point Road add window, to match building standard.