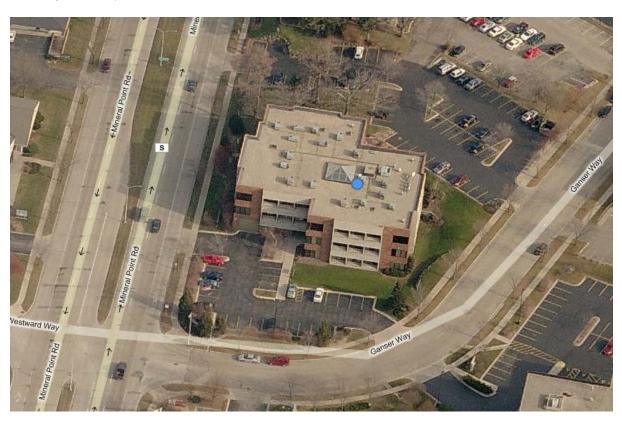

here are other locations on this building that could be used as signable area, we feel the proposed location is best for visibility and overall aesthetic.

Enclosed are copies of all required materials for Section D - Final Approval and/or Recommendation by the UDC.

Respectfully,

SHULFER ARCHITECTS, LLC

Steve Shulfer



### City of Madison

## Department of Planning and Community & Development

**Attn: Urban Design Commission** 

Re: Signage

PCD SIP - Lot 3 of High Point Commercial Plat

7617 Mineral Point Road Madison, Wisconsin

### Locator Map:





### City of Madison Department of Planning and Community & Development Attn: Urban Design Commission

Re: Signage

PCD SIP - Lot 3 of High Point Commercial Plat

7617 Mineral Point Road Madison, Wisconsin

### Building Bird's Eye View:





### City of Madison Department of Planning and Community & Development Attn: Urban Design Commission

Re: Signage

PCD SIP - Lot 3 of High Point Commercial Plat

7617 Mineral Point Road Madison, Wisconsin

Existing Exterior (prior to construction):



Note: Existing vents to be removed. Cover openings with brick to match existing. Remove existing garage door. Install windows and mullions that match building standard. At Mineral Point Road add window, to match building standard.



City of Madison Department of Planning and Community & Development Attn: Urban Design Commission

Re: Signage

PCD SIP - Lot 3 of High Point Commercial Plat

7617 Mineral Point Road Madison, Wisconsin

### Existing Sign:



Note: Will be taking out the heart from the sign and mounting it off to the side as a