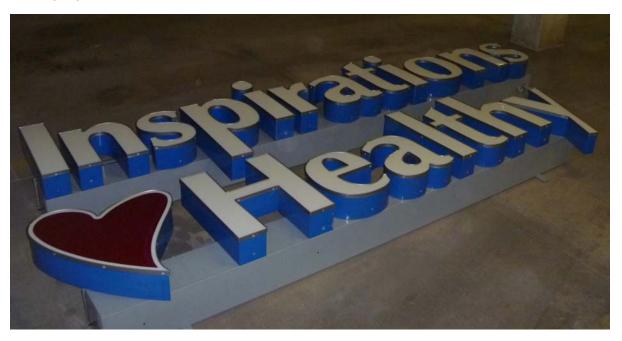

### Existing Sign:

Note: Will be taking out the heart from the sign and mounting it off to the side as a separate logo.

Color Chart: Raceway – Akzo Nobel 7210 Gray Heart face – 3630-49 Burgundy Letter facing – White Trim caps – Silver Returns – Pre-finished blue

Description: Front-lit channel letters, illuminated with ultra-white LED's, face of heart and letters made of acrylic

City of Madison

Department of Planning and Community & Development

**Attn: Urban Design Commission** 