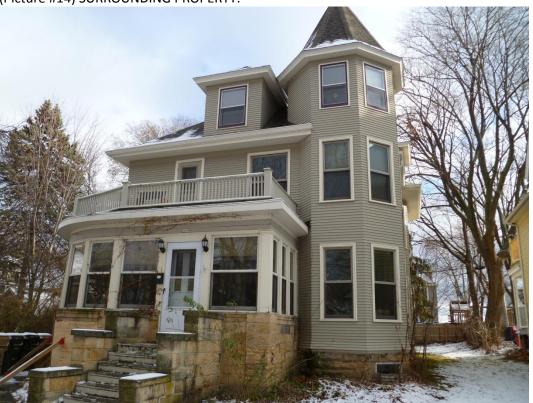

# Picture #14:

This is a picture of a surrounding home that has had vinyl siding installed and some of the windows were replaced.