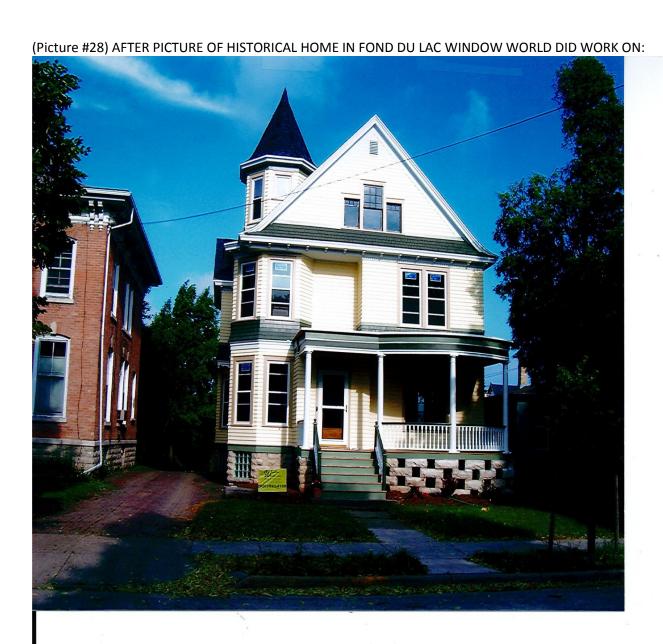

# Picture #28:

This is an after picture of a Historical restoration project that Window World did in Fond du Lac W.I.