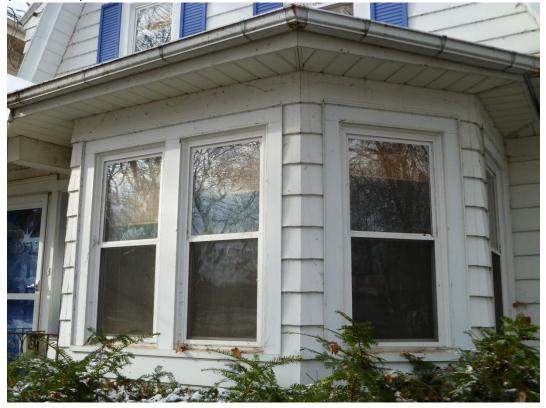

# Picture #12:

This is a picture of the home at 1335 Rutledge Street. This picture shows the side of the home.

# Picture #13:

This is a picture of the home at 1335 Rutledge Street. This picture shows the side of the home.

As you can see in all of the pictures of the home at 1335 Rutledge street, there is currently vinyl siding on the home, aluminum trim around all of the windows, and aluminum soffit, fascia, and porch ceiling.