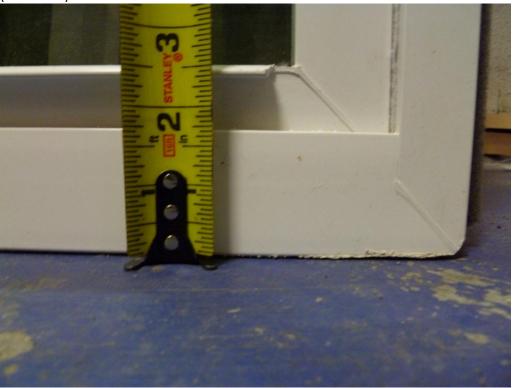

# Picture #3:

This is a bottom profile of our 4000 series double hung window. This picture shows the thickness of the mainframe and sash.