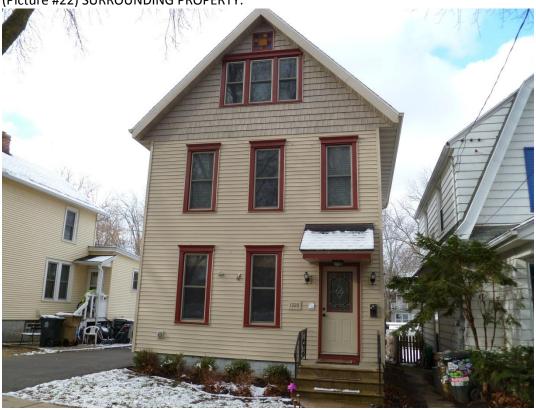

# Picture #23:

This is a picture of a surrounding home that has had vinyl windows installed, and exterior aluminum trim around the windows done.