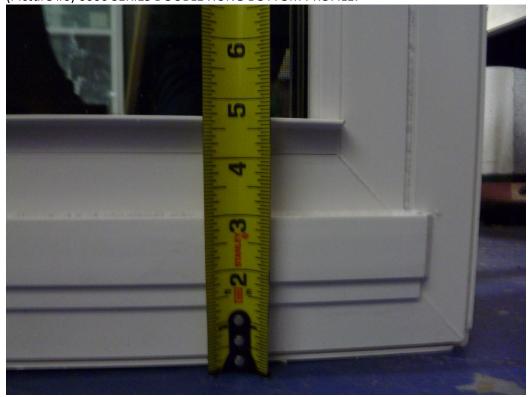

# Picture # 6:

This is a bottom profile of our 6000 series double hung window. This picture shows the thickness of the mainframe and sash.