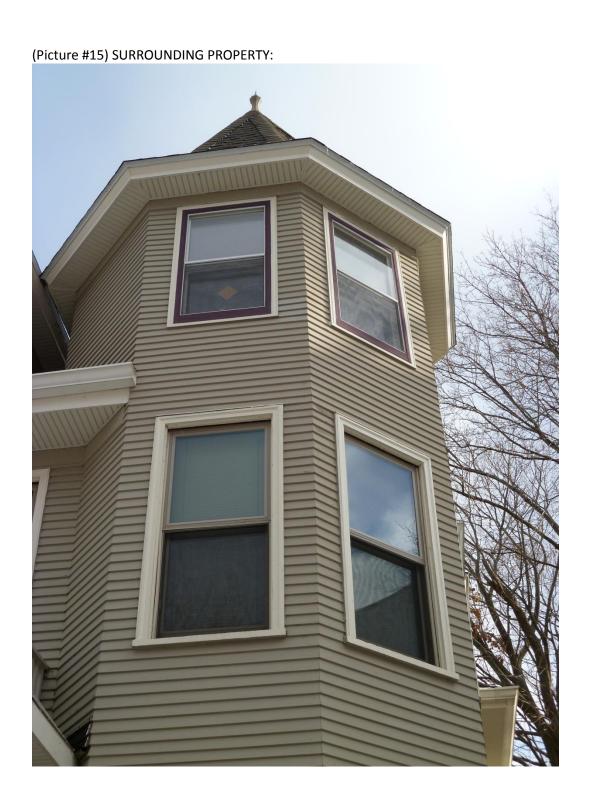

#### Picture #15:

This is a picture of a surrounding home showing that some of the windows were replaced, and some that were not replaced. From the pictures you can see that the ones that were not replaced still have the burgundy wood storm windows.