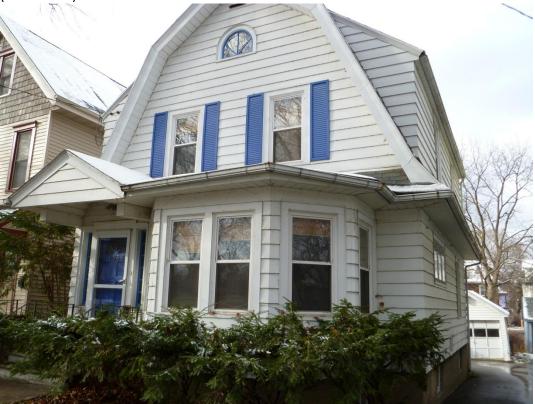

# Picture #20:

This is a picture of a surrounding home that has had vinyl windows installed, and exterior aluminum trim around the windows done.