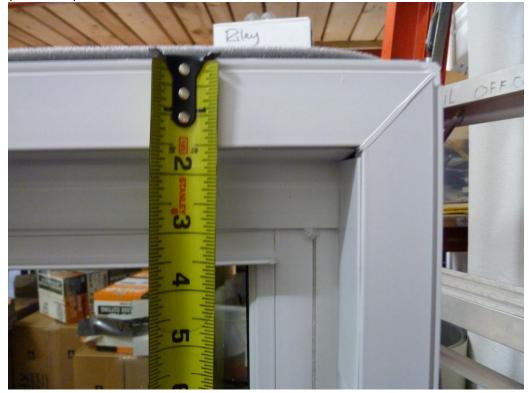

# Picture # 2:

This is a top profile of our 4000 series double hung window. This picture shows the thickness of the mainframe and sash.