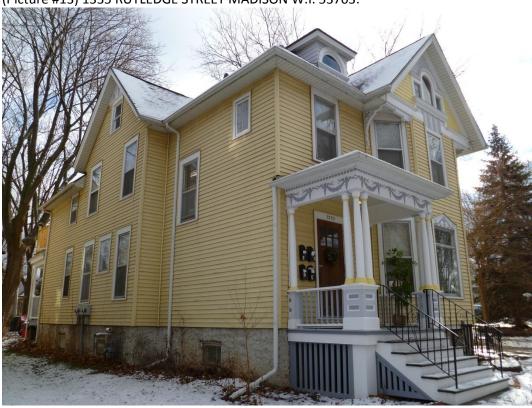

# Picture #13:

This is a picture of the home at 1335 Rutledge Street. This picture shows the side of the home.

As you can see in all of the pictures of the home at 1335 Rutledge street, there is currently vinyl siding on the home, aluminum trim around all of the windows, and aluminum soffit, fascia, and porch ceiling.

(Picture #13) 1335 RUTLEDGE STREET MADISON W.I. 53703:

(Picture #14) SURROUNDING PROPERTY:

(Picture #16) SURROUNDING PROPERTY:

(Picture #20) SURROUNDING PROPERTY:

(Picture #23) SURROUNDING PROPERTY:

(Picture #24) SURROUNDING PROPERTY: