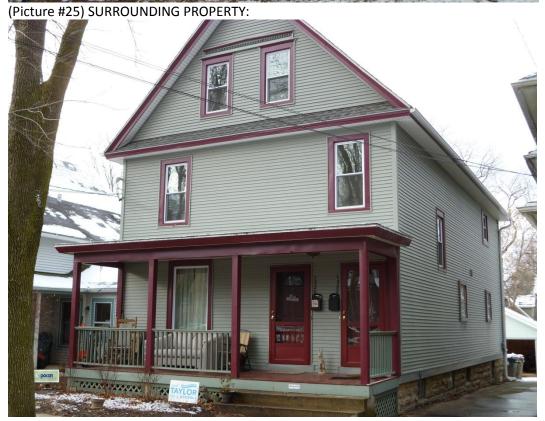

# Picture #25:

This is a picture of a surrounding home that has had vinyl windows installed, exterior aluminum trim around the windows done, and vinyl siding installed.