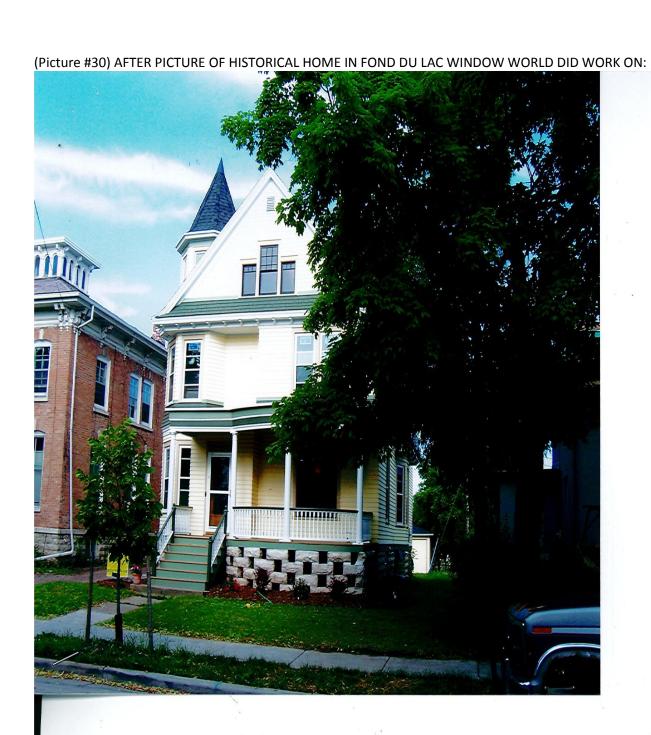

# Picture #30:

This is an after picture of a Historical restoration project that Window World did in Fond du Lac W.I.

(Picture #1) 4000 SERIES DOUBLE HUNG SIDE PROFILE:

(Picture #3) 4000 SERIES DOUBLE HUNG BOTTOM PROFILE: