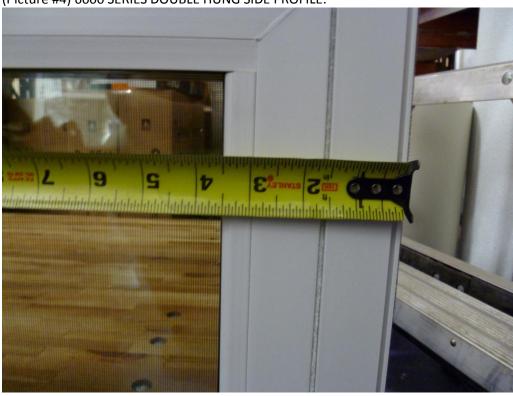

# Picture # 4:

This is a side profile of our 6000 series double hung window. This picture shows the thickness of the mainframe and sash.