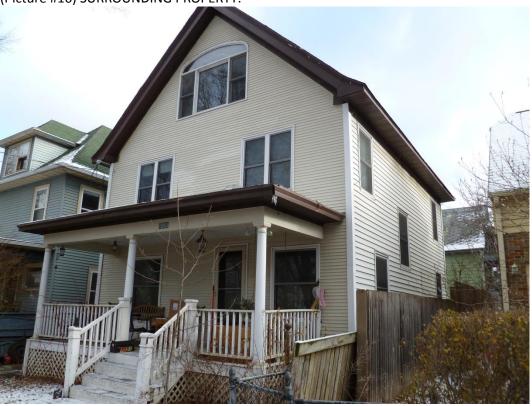

# Picture #16:

This is a picture of a surrounding home that has had vinyl windows installed, exterior aluminum trim around the windows done, and vinyl siding installed.