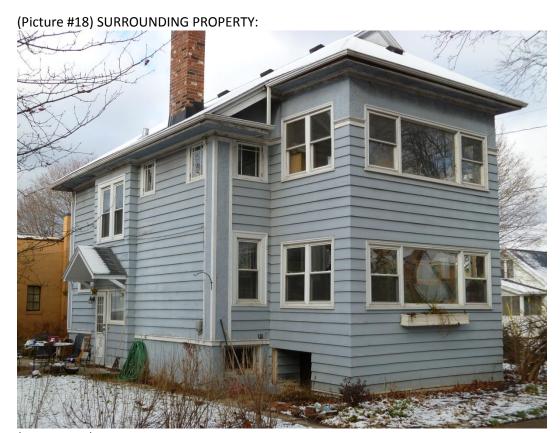

# Picture #18:

This is a picture of a surrounding home that had vinyl windows installed, and exterior aluminum trim around the windows done.