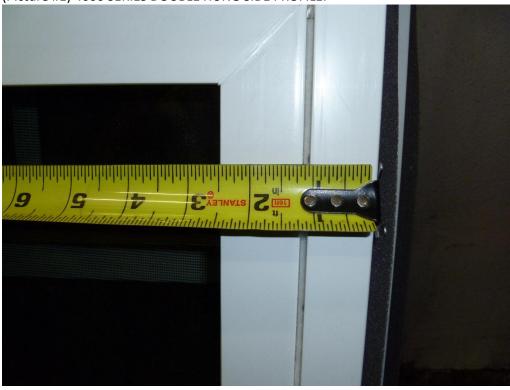

# Picture # 1:

This is a side profile of our 4000 series double hung window. This picture shows the thickness of the mainframe and sash. The 4000 series window better replicates the existing windows at the 1335 Rutledge street address. As you can see on the 6000 series pictures, that the 6000 series mainframe and sashes are much more larger, thus shrinking the glass down a significant amount.