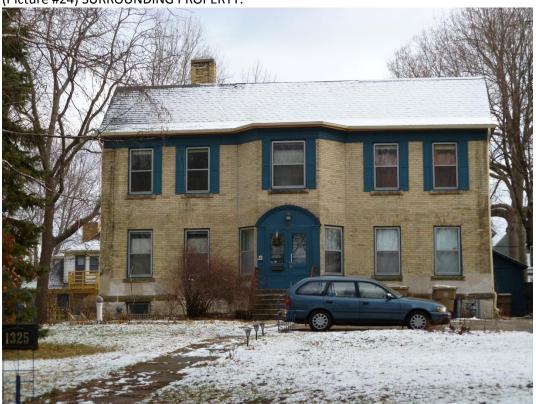

# Picture #24:

This is a picture of a surrounding home that has nothing done. Everything looks original.