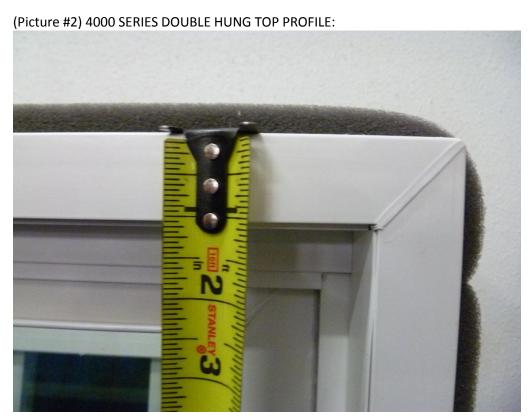

# Picture # 2:

This is a top profile of our 4000 series double hung window. This picture shows the thickness of the mainframe and sash.