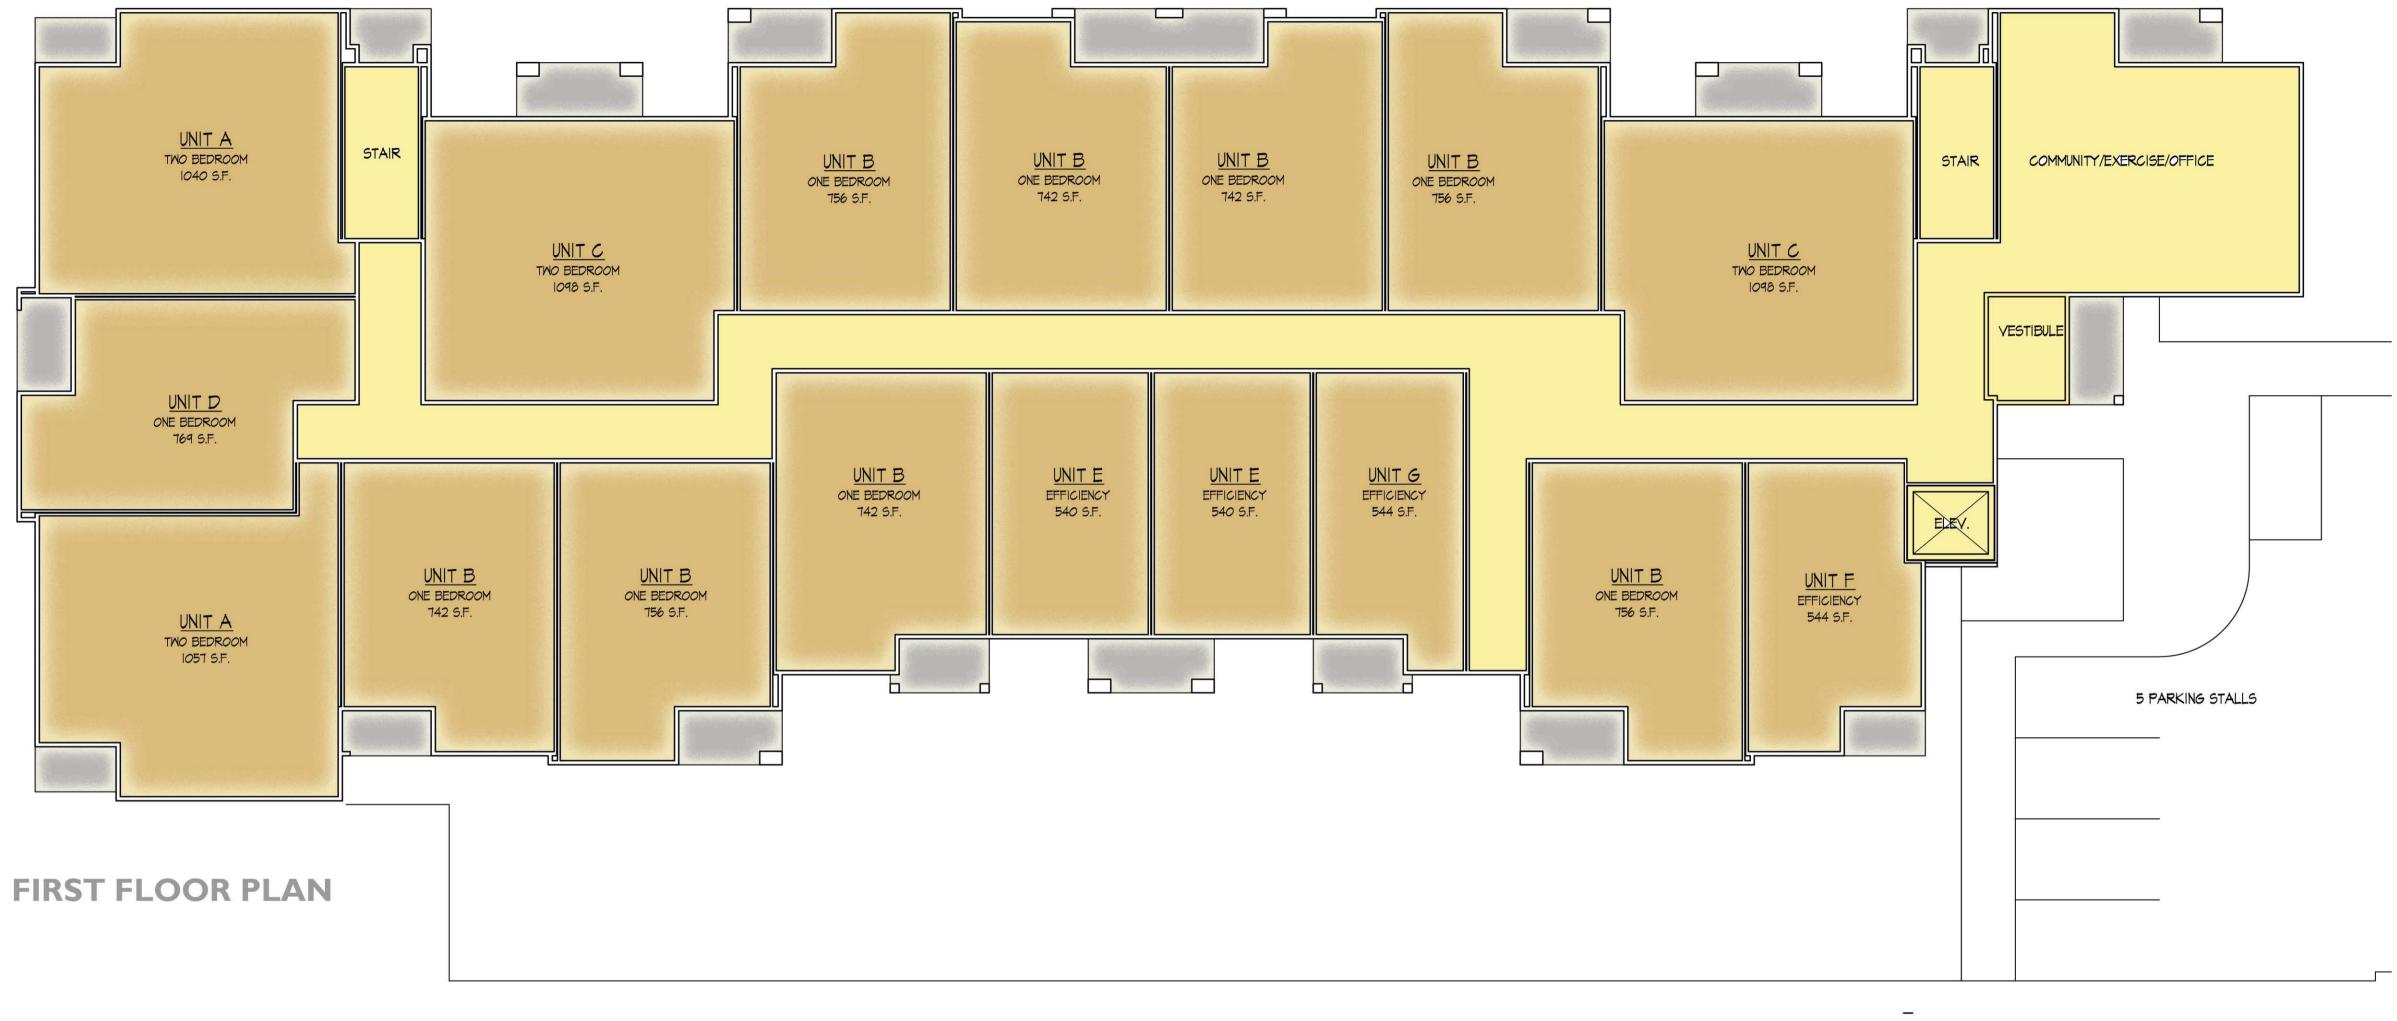

| Advance of Meeting Date)                                                                 |  |  |  |



1012 Fish Hatchery Road November 30, 2012

Existing Conditions





1012 Fish Hatchery Road November 30, 2012

### Site Plan





#### **BASEMENT FLOOR PLAN**

|  | <u></u> |      |
|--|---------|------|
|  |         | <br> |
|  |         |      |
|  |         |      |
|  |         |      |
|  |         |      |
|  |         |      |



1012 Fish Hatchery Road October 18, 2012

## Basement Plan



### FOURTH FLOOR PLAN





1012 Fish Hatchery Road October 18, 2012

# Floor Plans



Project # 1233



**STUDIO** 





#### **ONE BEDROOM UNIT**

**TWO BEDROOM UNIT** 

1012 Fish Hatchery Road October 18, 2012

## Unit Plans





#### **FISH HATCHERY ELEVATION**



**REAR ELEVATION** 

1012 Fish Hatchery Road October 18, 2012

## Elevations







SIDE ELEVATION

SIDE ELEVATION

1012 Fish Hatchery Road October 18, 2012

## Elevations