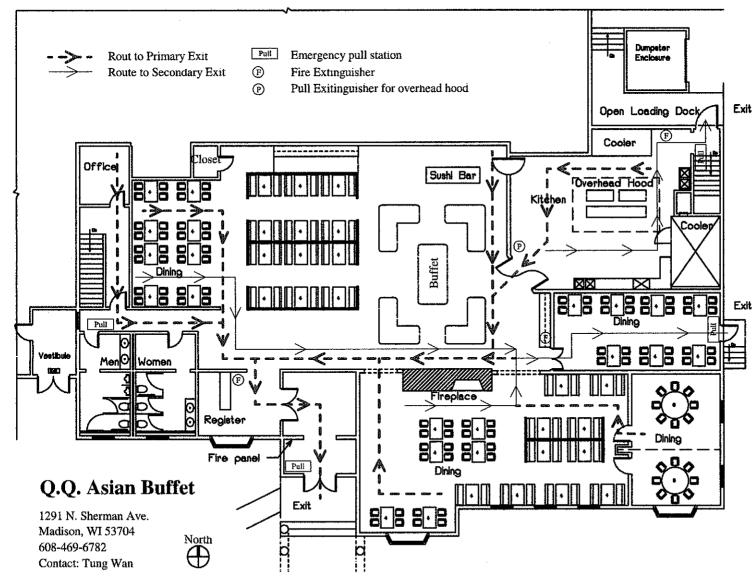

## **City of Madison Supplemental Class B License Application**

| · · · · · ·                                                                 | ••                                                                                                                               |                                                  |
|-----------------------------------------------------------------------------|----------------------------------------------------------------------------------------------------------------------------------|--------------------------------------------------|
| Seller's Permit Number                                                      | Description of Licensed Premise     *Notarized Appointment of Agent-                                                             | Floor Plans                                      |
| Number                                                                      | □ Background Investigation Form(s) □ Netarized Transfer of Ownership                                                             | Sample Menu                                      |
| Notarized Supplemental Form                                                 | Articles of Incorporation                                                                                                        | * Corporation/LLC only                           |
| 1 Name of Applicant/Partner/Corporat                                        |                                                                                                                                  |                                                  |
| 2. Address of Licensed Premise 12-                                          | 11 N. Sherman Ave. /                                                                                                             | Madison WI 53704                                 |
| 3 Telephone Number: <u>608-819-</u>                                         | 8448 4 Anticipated opening date:                                                                                                 | 3/13/09                                          |
| 5 Mailing address if not opening immed                                      | liately                                                                                                                          | ·                                                |
| 6. Have you contacted the Alderperson, the neighborhood association represe | Police Department District Captain, Alcol<br>ntative for the area in which you intend to                                         | nol Policy Coordinator, and<br>locate? □ Yes XNo |
| (7) Are there any special conditions desired                                | ed by the neighborhood? $\Box$ Yes $\times$ No                                                                                   |                                                  |
| Explain.                                                                    |                                                                                                                                  |                                                  |
| 8 Business Description, including hours                                     | s of operation: This is a Chine                                                                                                  | se Buffet Restaurant                             |
| Opens llam to 10 pr                                                         | •                                                                                                                                |                                                  |
| 01000 min 10 10 pr                                                          |                                                                                                                                  |                                                  |
| 9 Do you plan to have live entertainment                                    | nt? 🗶 No 🗆 Yes—What kind?                                                                                                        |                                                  |
| size and all areas where alcohol beve                                       | ng, including overall dimensions, seating<br>rages are to be sold and stored. The licen<br>inged without the approval of the Com | sed premise described                            |
| The restaurant is lo                                                        | cated in North Gate Ma                                                                                                           | nll. Overall                                     |
|                                                                             | ximately 7,280 Square fee                                                                                                        |                                                  |
| be abor. The alcoh<br>The Capacity is 1                                     | of will be stored in a                                                                                                           | two door cooler.                                 |
| , , , , , , , , , , , , , , , , , , , ,                                     | directly accessible and under control of th                                                                                      | e applicant? □ Yes □ No                          |
|                                                                             | and stored only on the licensed premise, r                                                                                       |                                                  |
| 12. Describe existing parking and how p                                     | arking lot is to be monitored There o                                                                                            | re about 40                                      |
| Parking Spots availab                                                       | ble outside the restaurant.                                                                                                      | there are five glass                             |
| Windows Can be see +                                                        | brough from the Restauro                                                                                                         | nt to outsid furking lot.                        |
| 13 Describe your management experien                                        | ce, statting levels, duties and employee tr                                                                                      | aming.                                           |
| Six years of small.                                                         | Chinese Buffet managem                                                                                                           | ent at Buffalo, New York                         |
| and three years of la                                                       | rge size chinese Buffet at Bi                                                                                                    | g Spring, Texas.                                 |
|                                                                             | r Corporation or LLC. This is your corpo                                                                                         | v                                                |