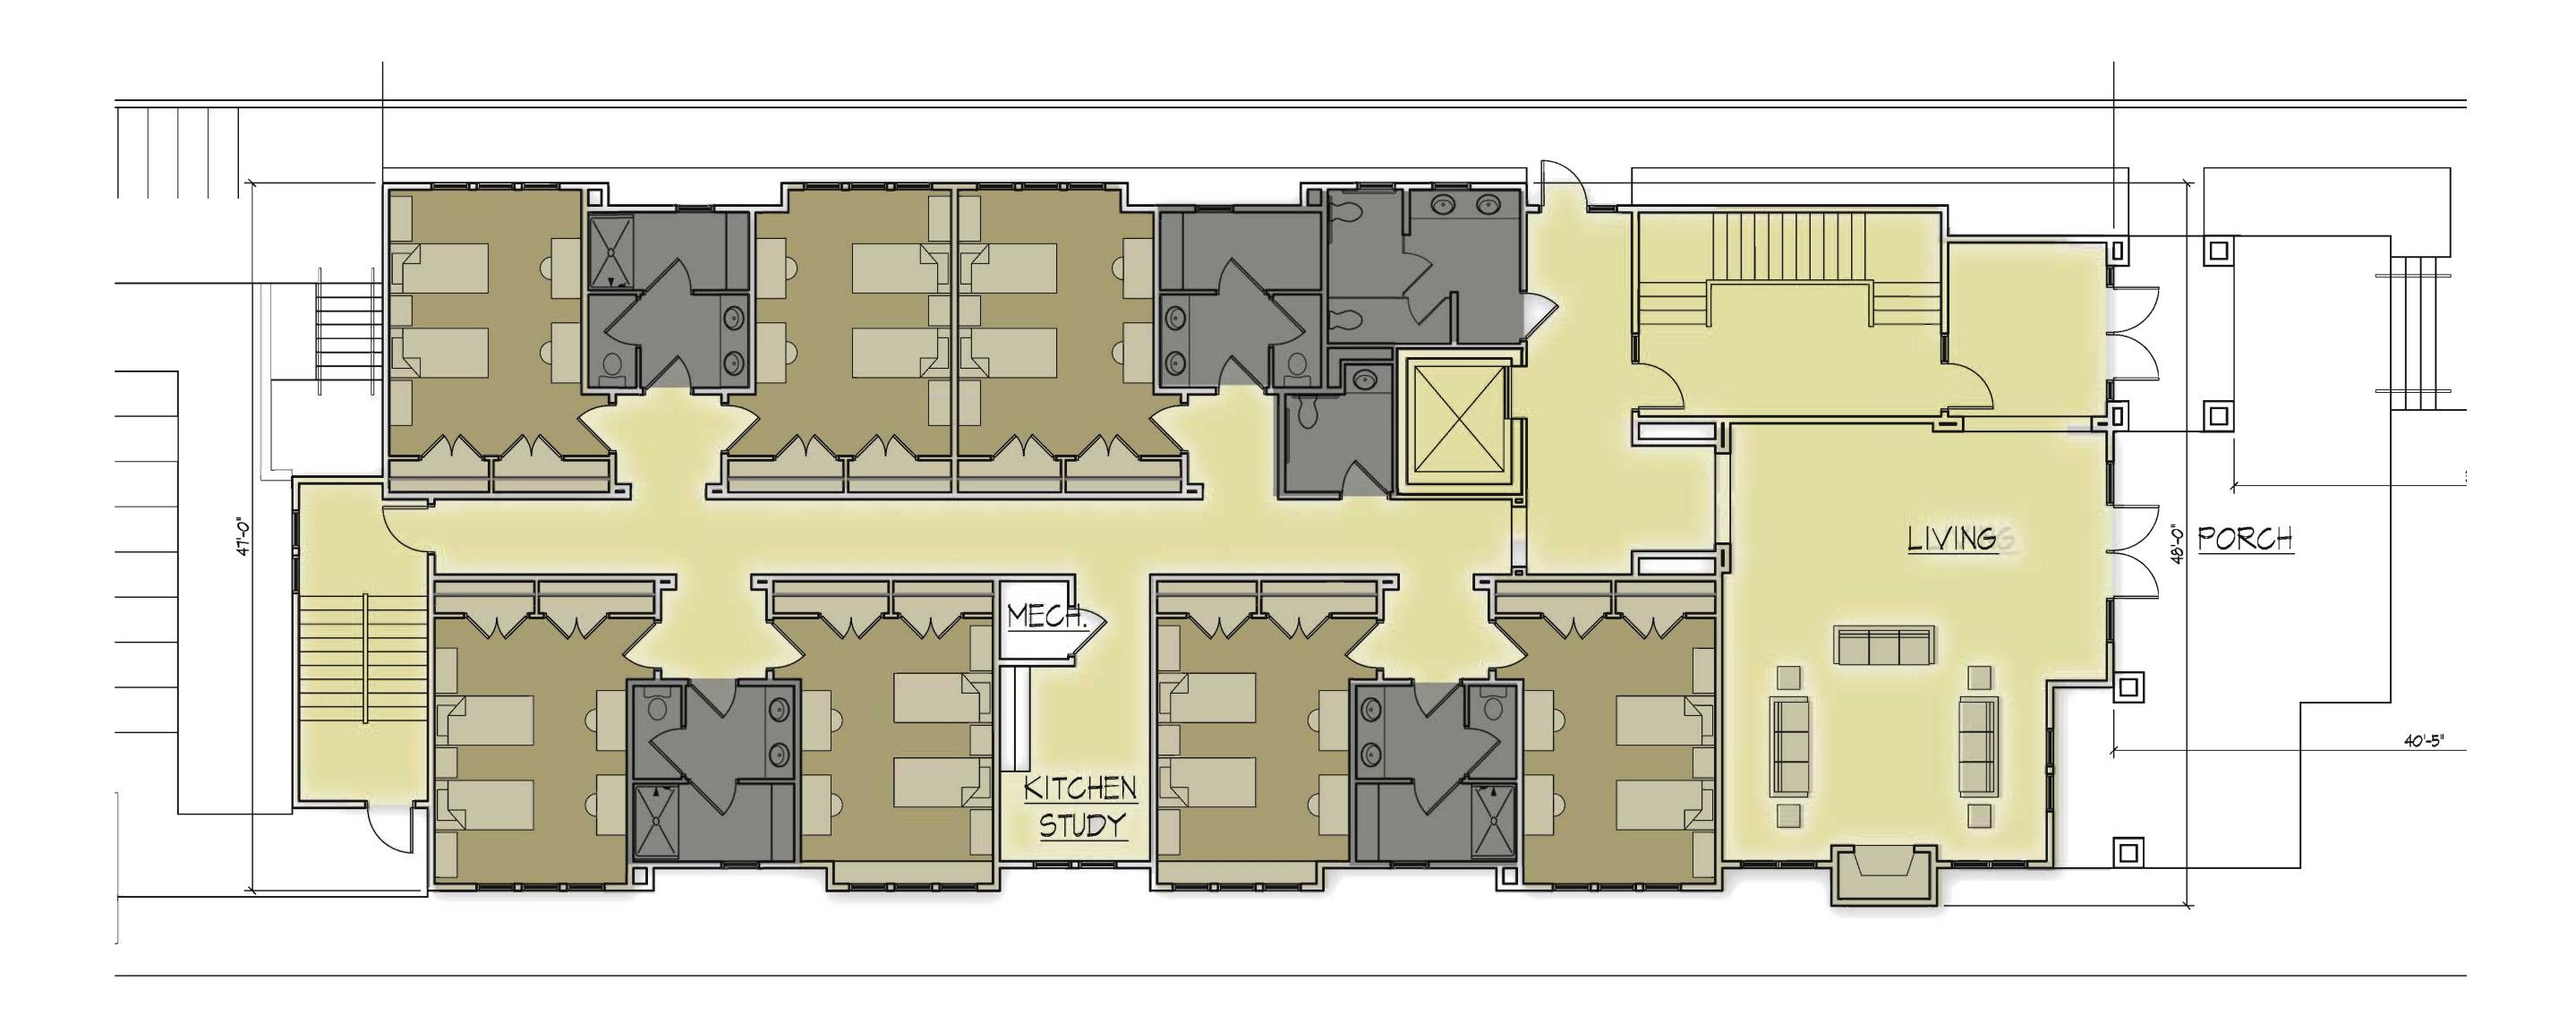

210 Langdon Street - Side Elevation

Theta Chi Fraternity **Aerial** 

November 26, 2012

Basement Plan

First Floor Plan - 7 Double Rooms/14 Beds

Second Floor Plan - 13 Single Rooms

Third Floor Plan - 13 Single Rooms