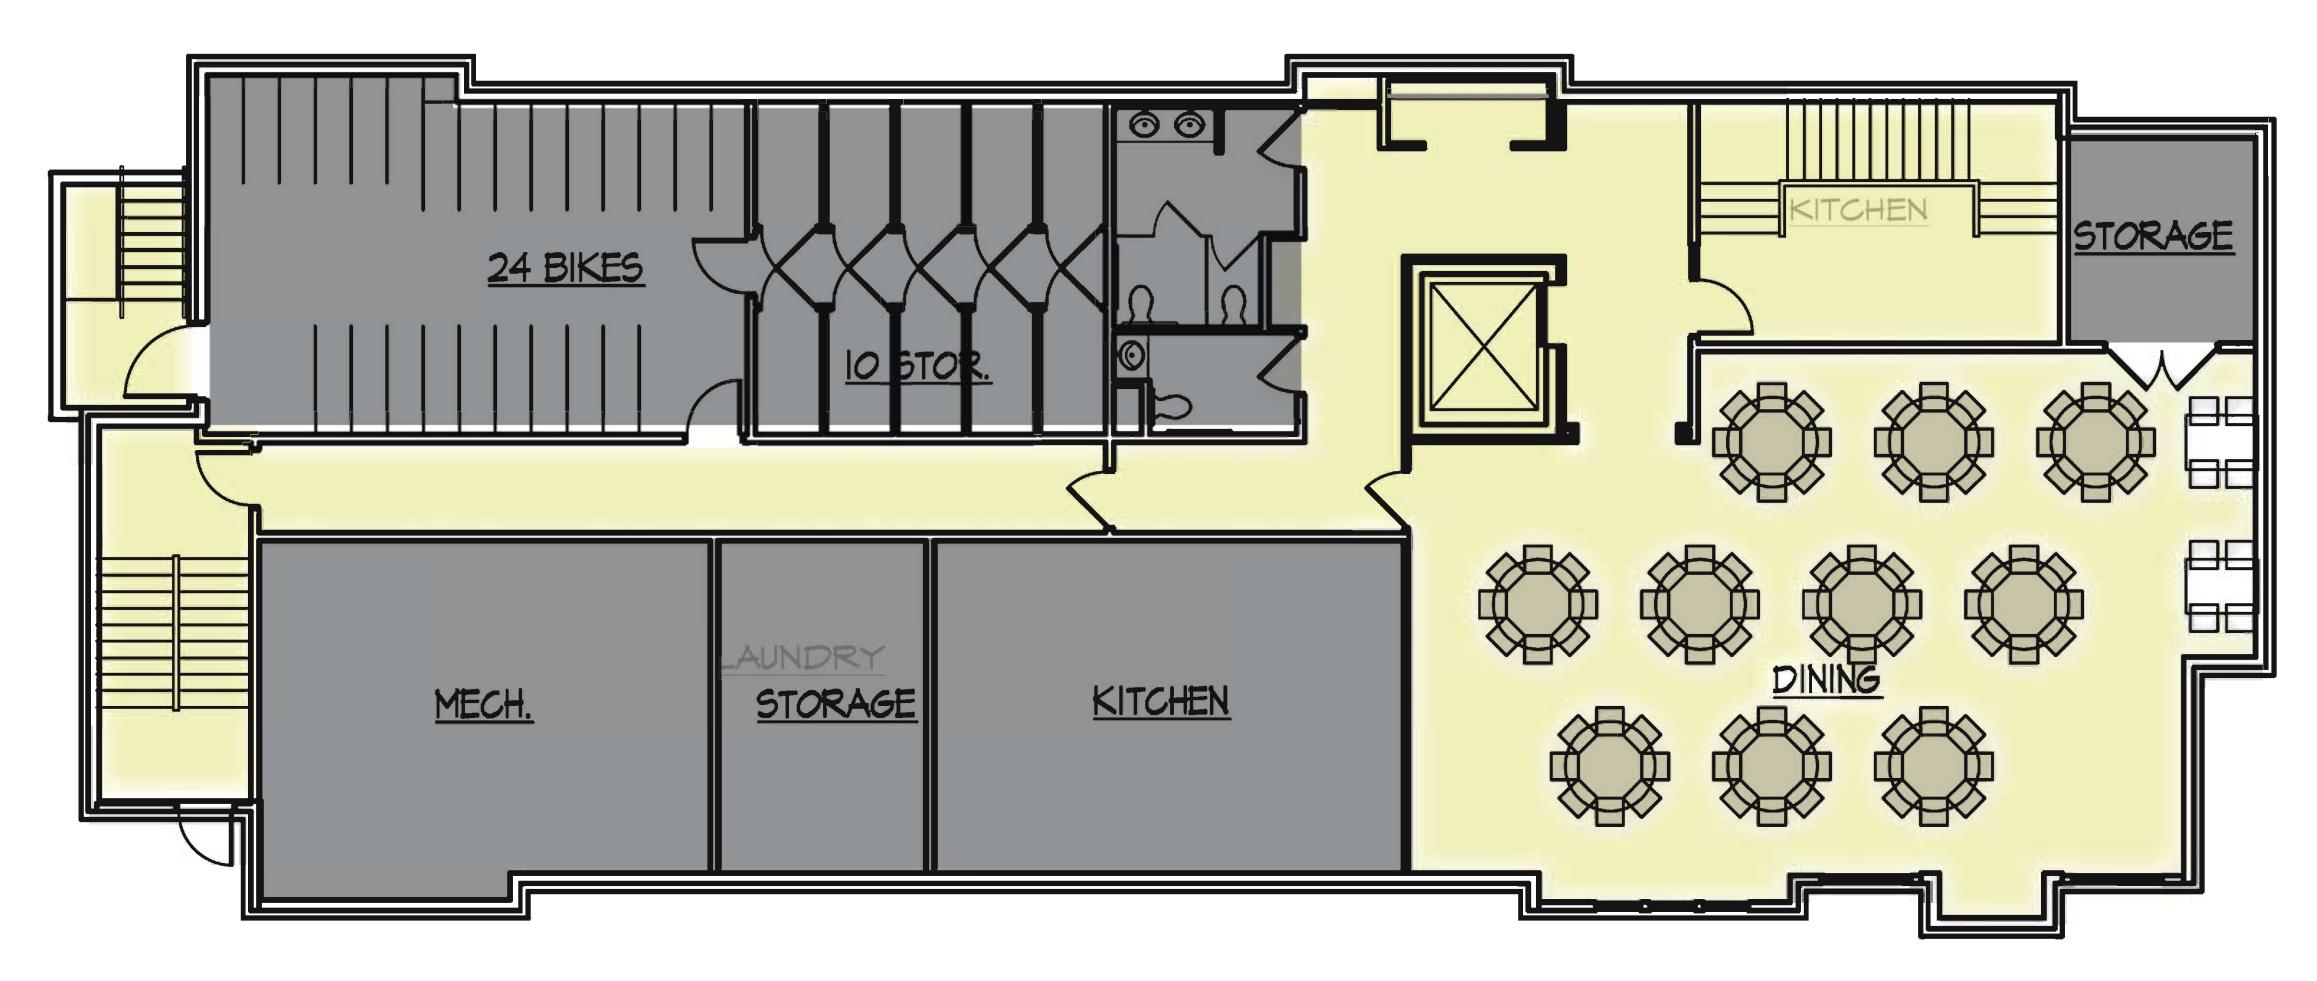

210 Langdon Street - Side Elevation

Theta Chi Fraternity **Aerial** 

November 26, 2012

Basement Plan

First Floor Plan - 7 Double Rooms/14 Beds

Second Floor Plan - 13 Single Rooms

Third Floor Plan - 13 Single Rooms