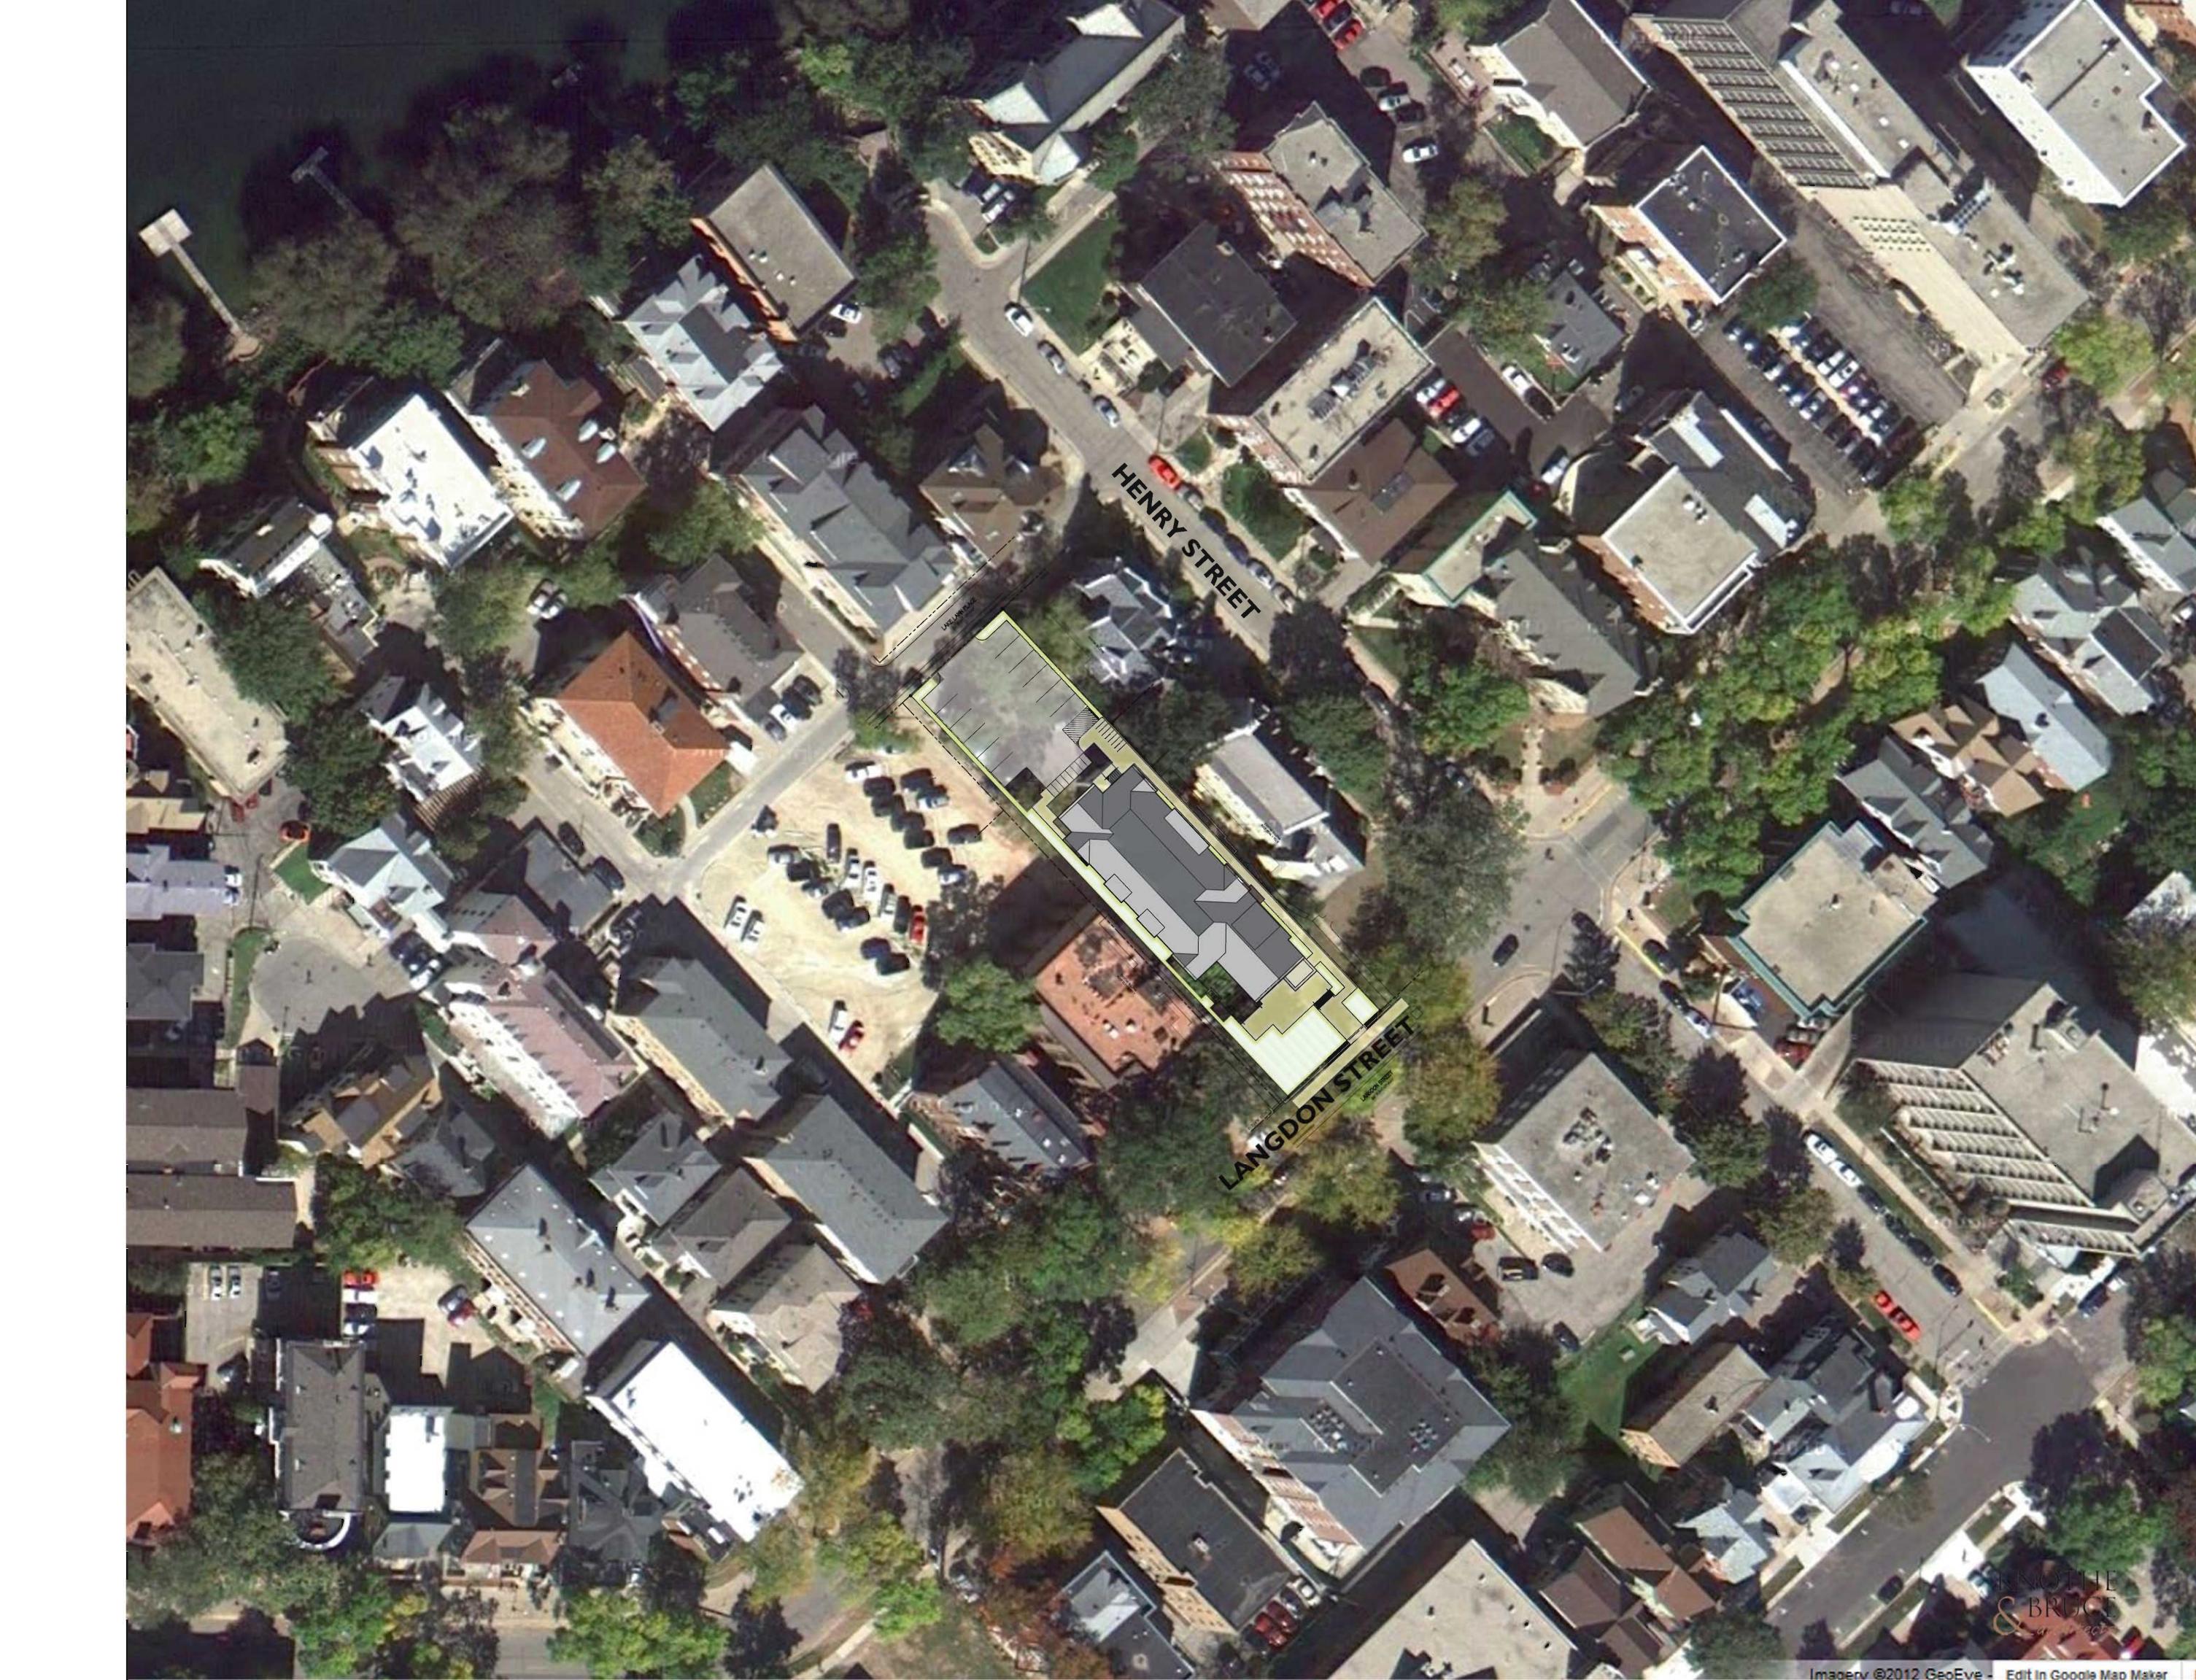

210 Langdon St., Madison WI Drawing Title **Siteplan** 

Project No. Drawing No.

This document contains confidential or proprietary information of Knothe & Bruce Architects.

Neither the document nor the information herein is to be reproduced, distributed, used, or disclosed, either in whole or in part, except as specifically authorized by Knothe & Bruce Architects. Knothe & Bruce Architects is a Limited Liability Company of Wisconsin.

Langdon Street & Lakelawn Place

610 N. Henry Street

610 N. Henry Street

216 Langdon Street

216 Langdon Street

210 Langdon Street - Side Elevation

210 Langdon Street-Langdon Elevation

210 Langdon Street - Rear Elevation

210 Langdon Street - Side Elevation

Theta Chi Fraternity **Aerial** 

November 26, 2012

Basement Plan

First Floor Plan - 7 Double Rooms/14 Beds

Second Floor Plan - 13 Single Rooms

Third Floor Plan - 13 Single Rooms