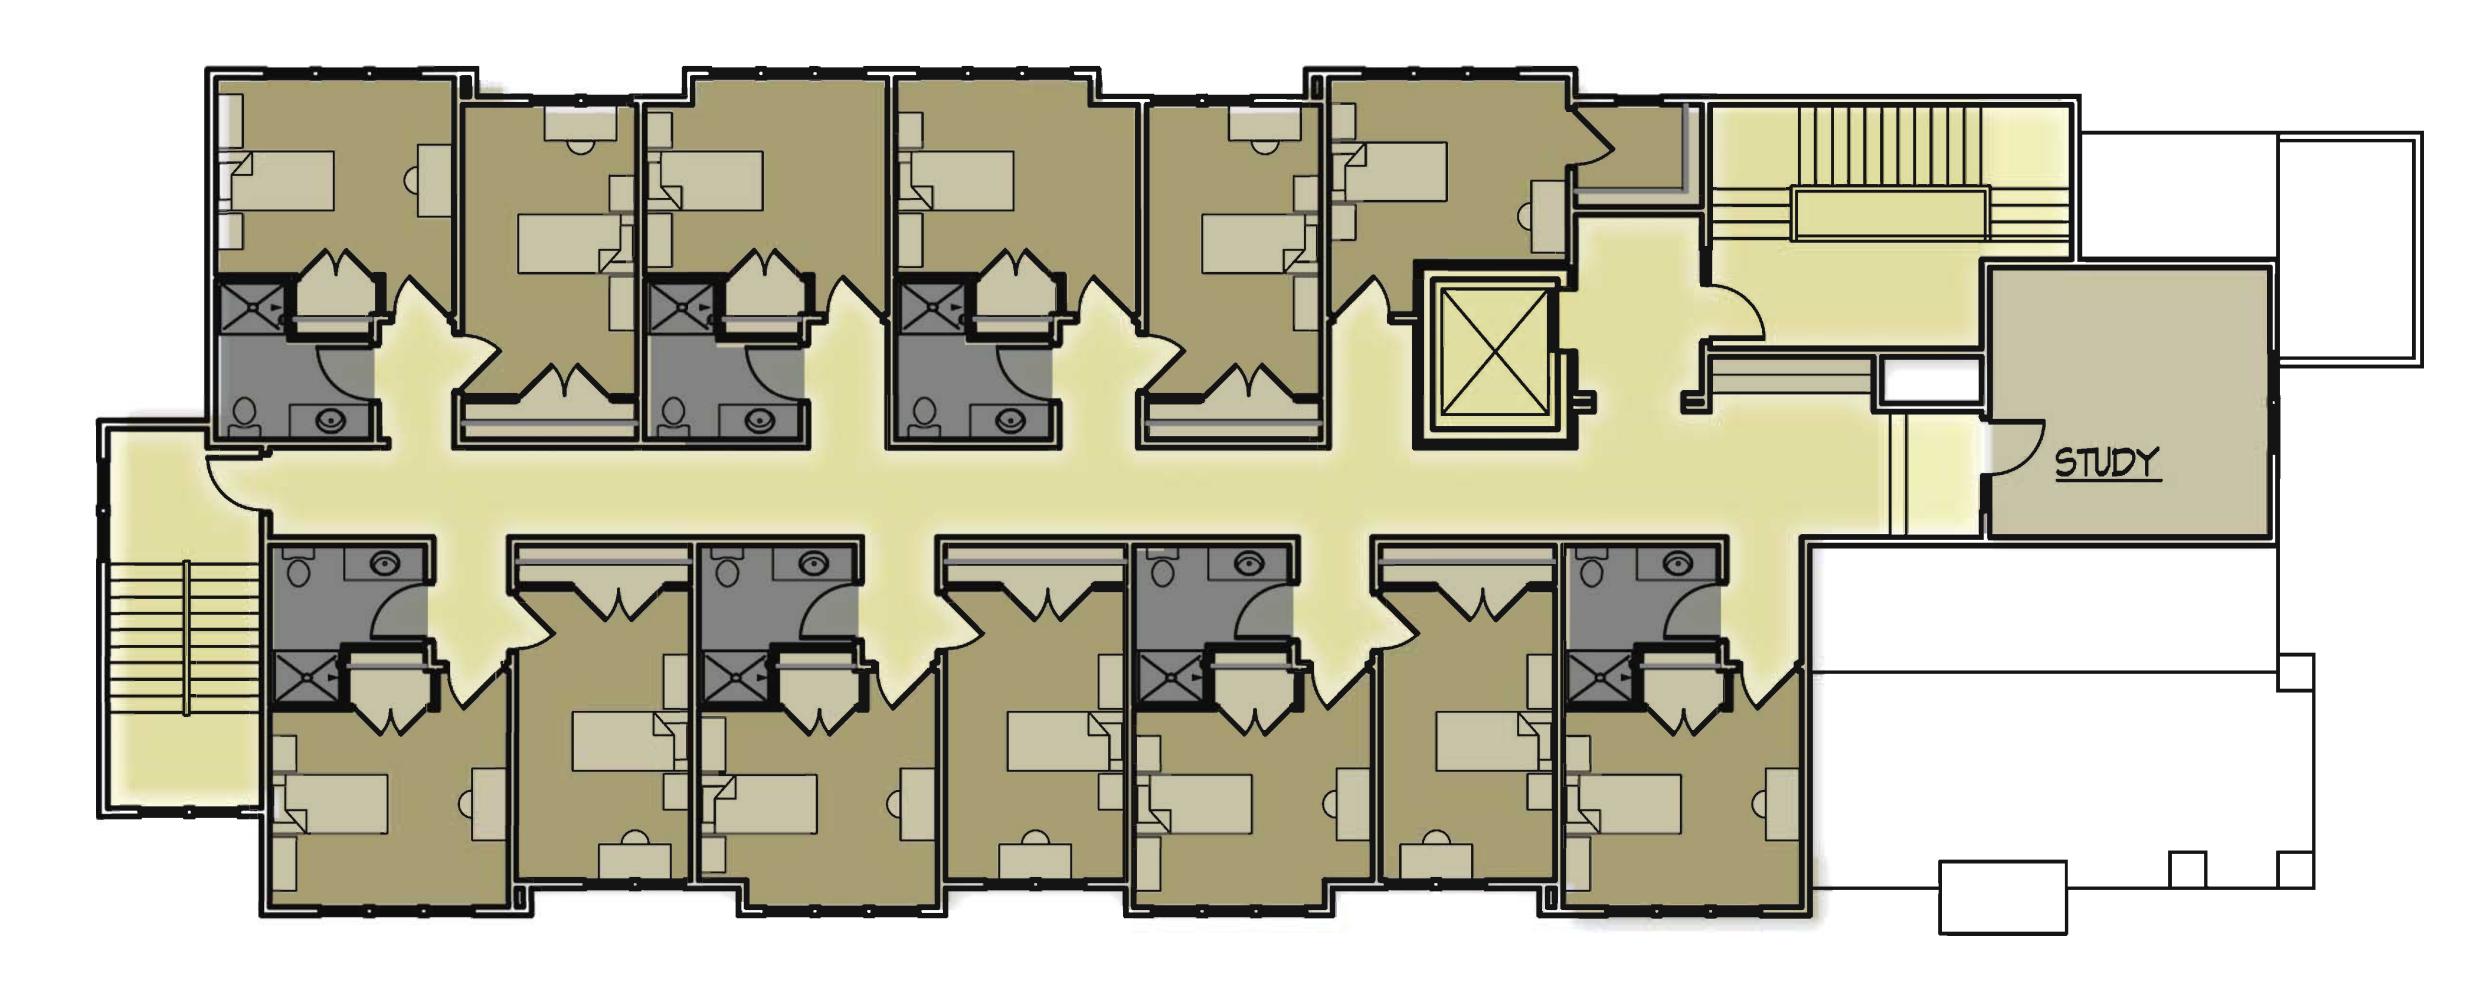

210 Langdon Street - Side Elevation

Theta Chi Fraternity **Aerial** 

November 26, 2012

Basement Plan

First Floor Plan - 7 Double Rooms/14 Beds

Second Floor Plan - 13 Single Rooms

Third Floor Plan - 13 Single Rooms