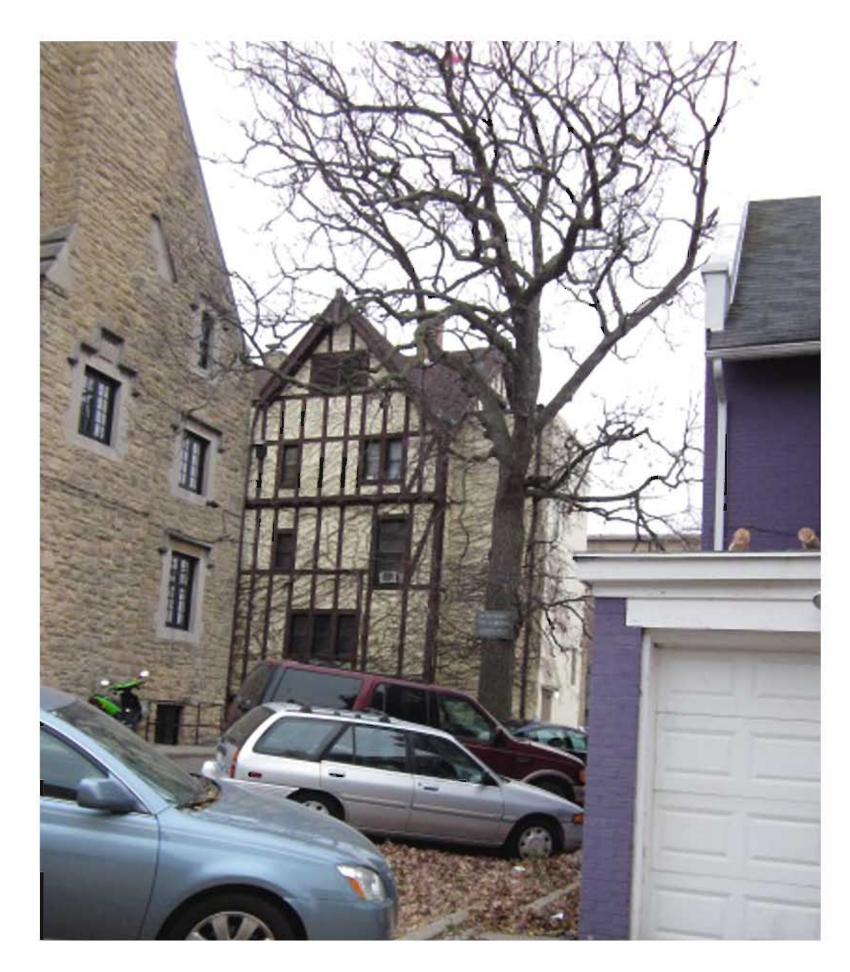

Langdon Street & Lakelawn Place

610 N. Henry Street

610 N. Henry Street

216 Langdon Street

216 Langdon Street

210 Langdon Street - Side Elevation

210 Langdon Street-Langdon Elevation

210 Langdon Street - Rear Elevation

210 Langdon Street - Side Elevation

Theta Chi Fraternity **Aerial** 

November 26, 2012

Basement Plan

First Floor Plan - 7 Double Rooms/14 Beds

Second Floor Plan - 13 Single Rooms

Third Floor Plan - 13 Single Rooms