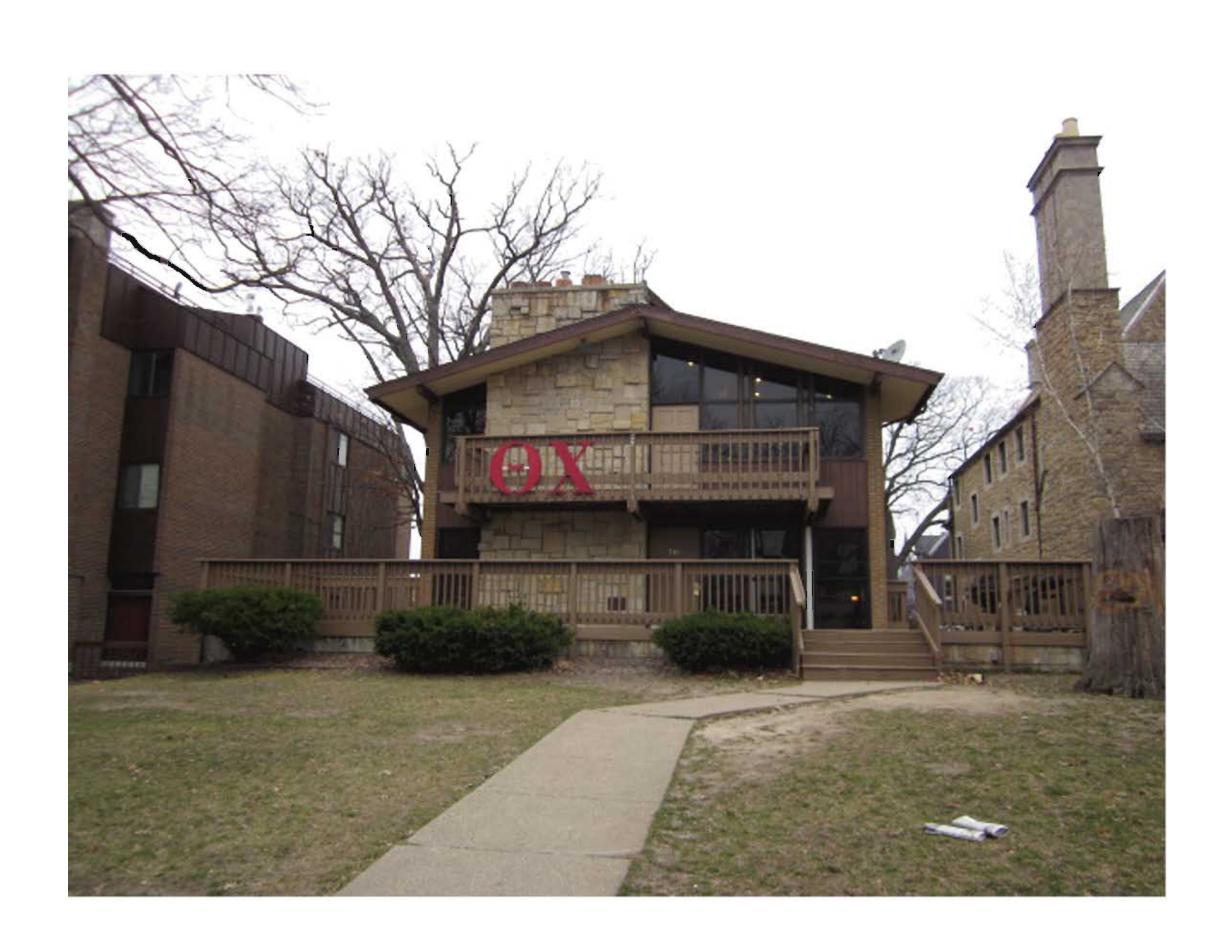

Langdon Street & Lakelawn Place

610 N. Henry Street

610 N. Henry Street

216 Langdon Street

216 Langdon Street

210 Langdon Street - Side Elevation

210 Langdon Street-Langdon Elevation

210 Langdon Street - Rear Elevation

210 Langdon Street - Side Elevation

Theta Chi Fraternity **Aerial** 

November 26, 2012

Basement Plan

First Floor Plan - 7 Double Rooms/14 Beds

Second Floor Plan - 13 Single Rooms

Third Floor Plan - 13 Single Rooms