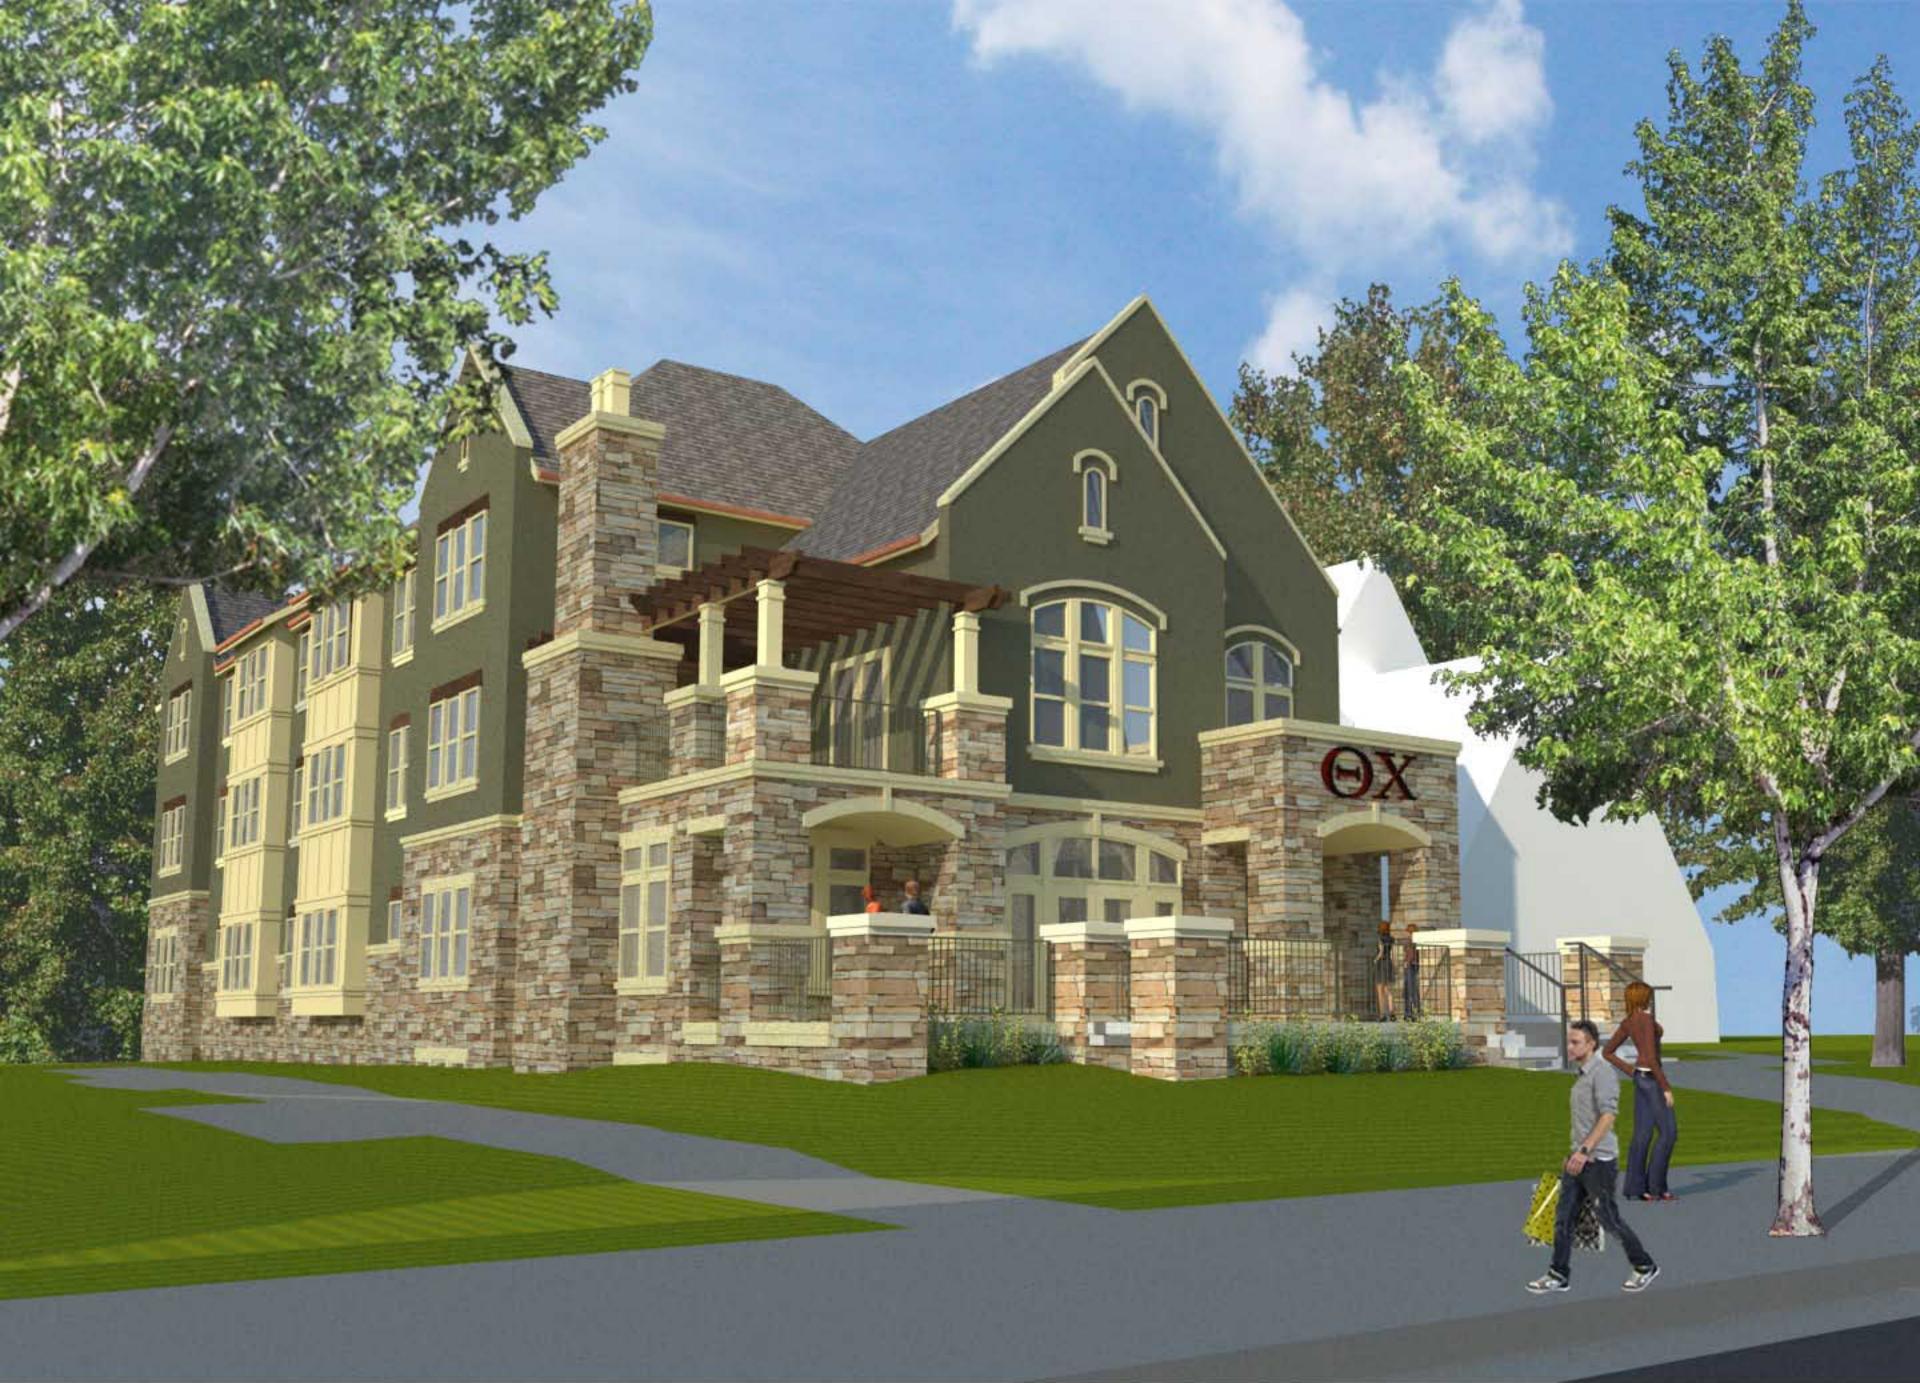

210 Langdon Street - Side Elevation

Theta Chi Fraternity **Aerial** 

November 26, 2012

Basement Plan

First Floor Plan - 7 Double Rooms/14 Beds

Second Floor Plan - 13 Single Rooms

Third Floor Plan - 13 Single Rooms