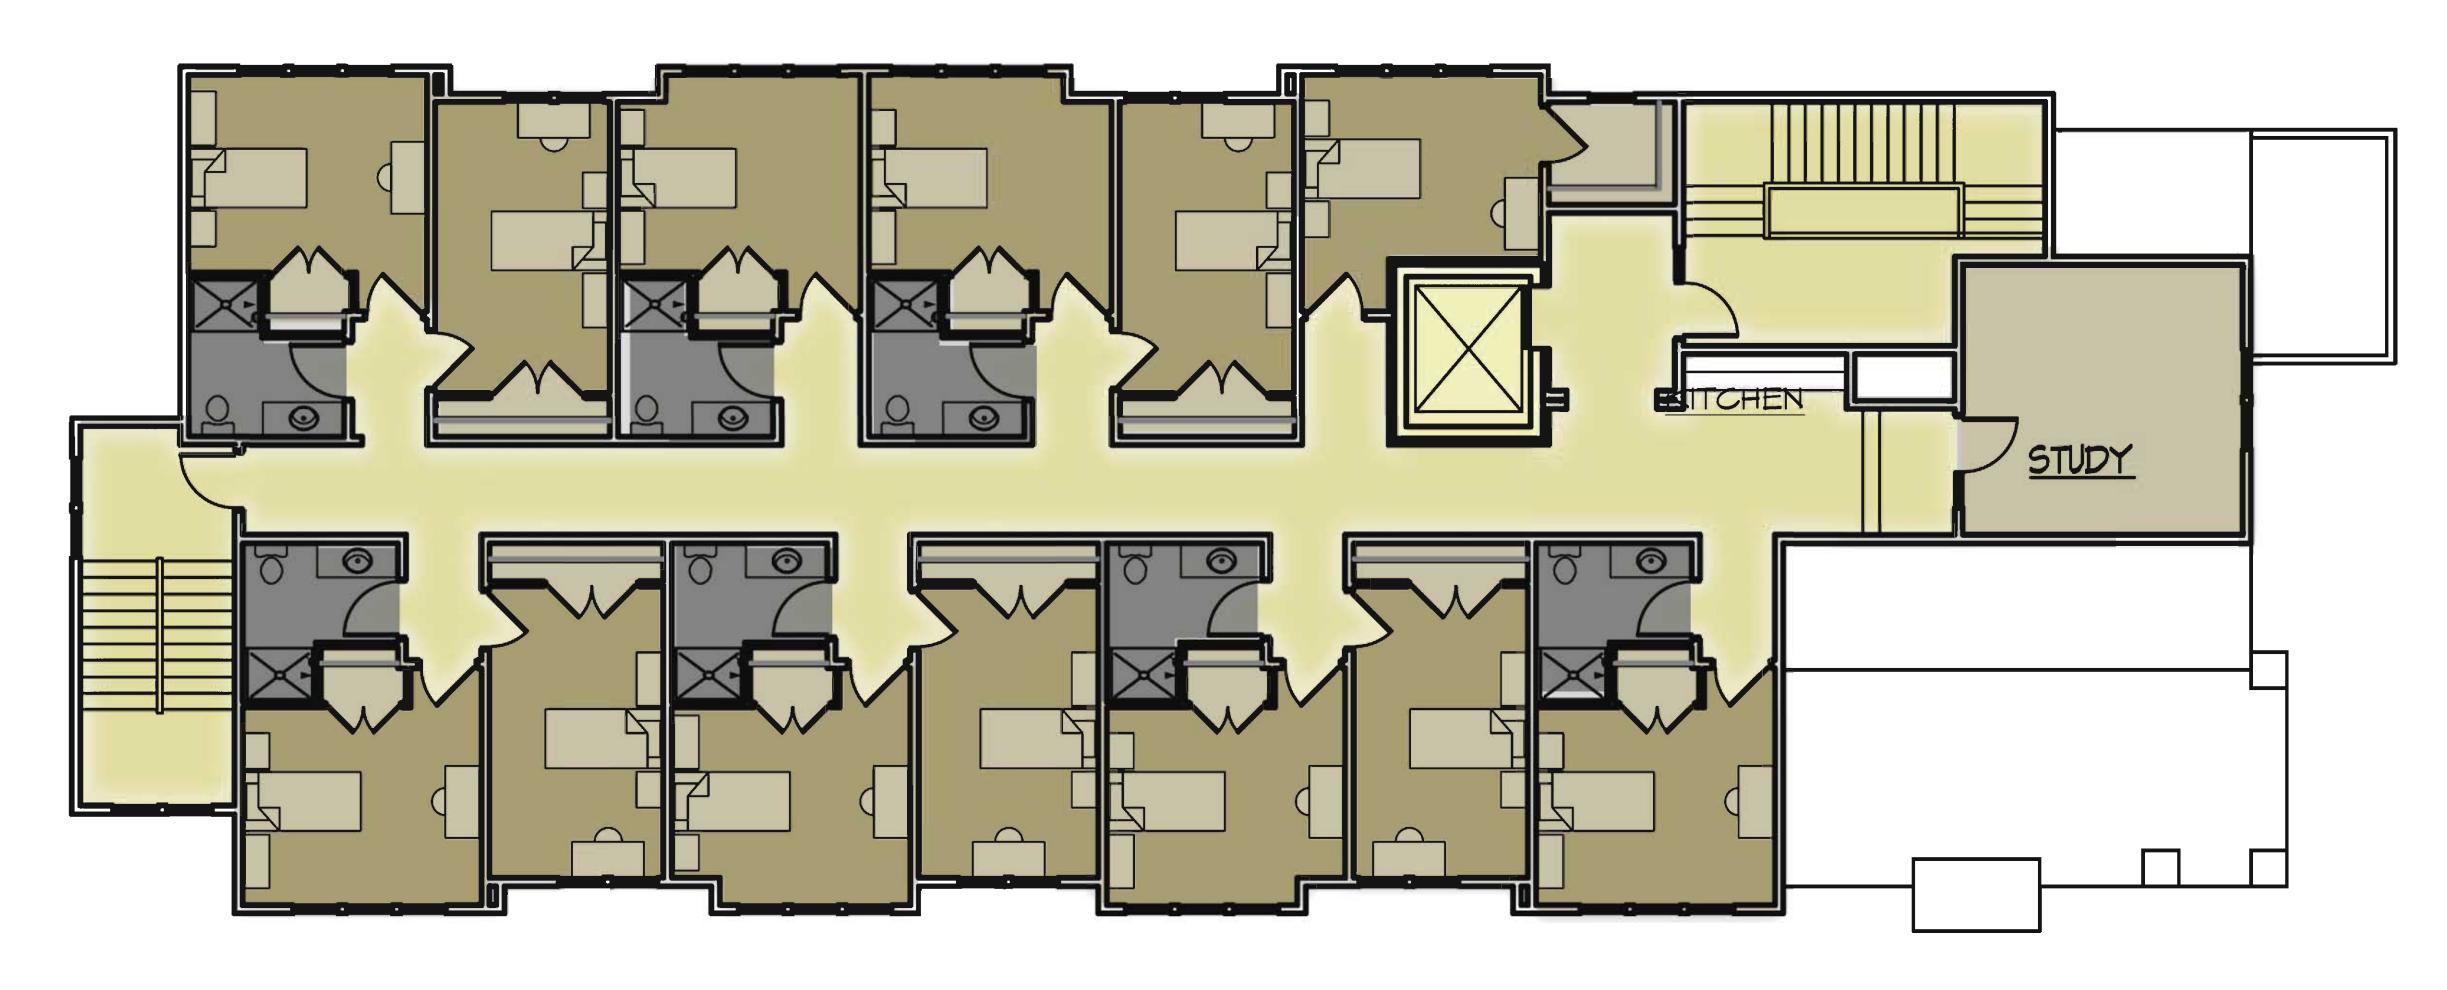

210 Langdon Street - Side Elevation

Theta Chi Fraternity **Aerial** 

November 26, 2012

Basement Plan

First Floor Plan - 7 Double Rooms/14 Beds

Second Floor Plan - 13 Single Rooms

Third Floor Plan - 13 Single Rooms