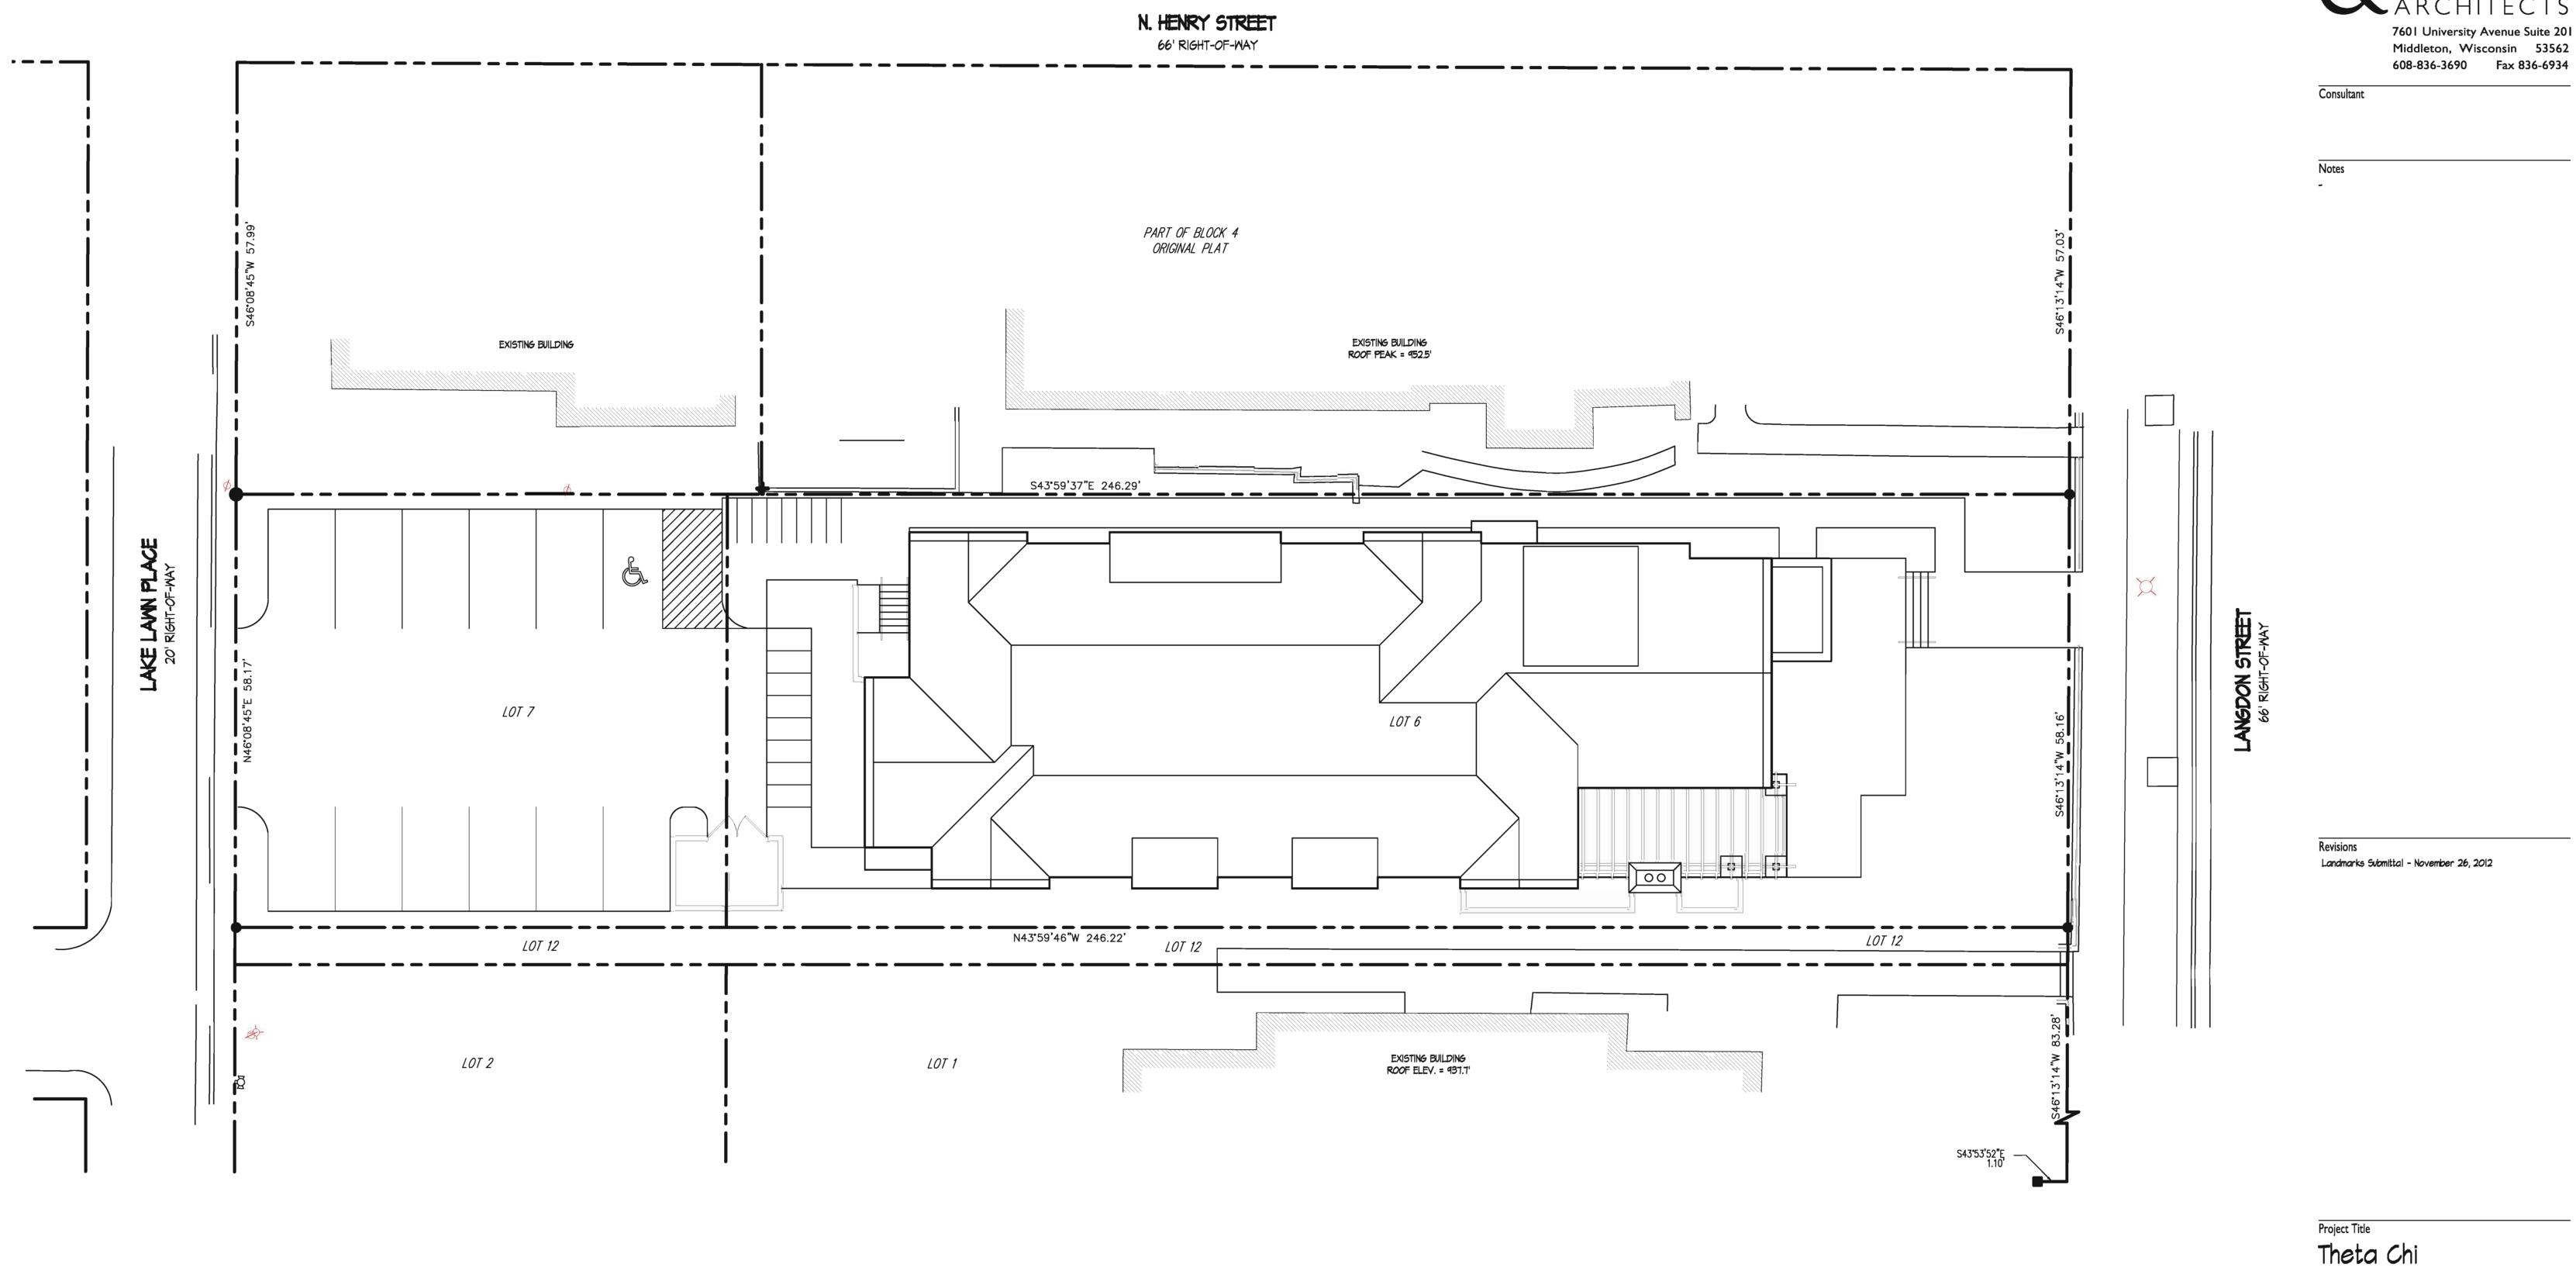

210 Langdon St., Madison WI Drawing Title **Siteplan** 

Project No. Drawing No.

This document contains confidential or proprietary information of Knothe & Bruce Architects.

Neither the document nor the information herein is to be reproduced, distributed, used, or disclosed, either in whole or in part, except as specifically authorized by Knothe & Bruce Architects. Knothe & Bruce Architects is a Limited Liability Company of Wisconsin.

Langdon Street & Lakelawn Place

610 N. Henry Street

610 N. Henry Street

216 Langdon Street

216 Langdon Street

210 Langdon Street - Side Elevation

210 Langdon Street-Langdon Elevation

210 Langdon Street - Rear Elevation